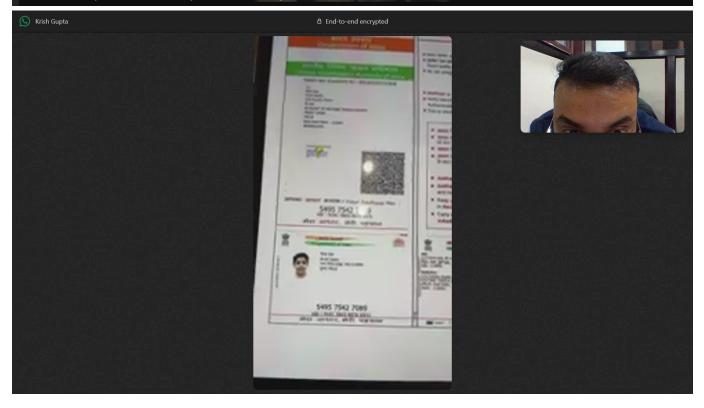

| MEDICAL EXAMINER'S REPORT<br>No.LICOB-001(Revised 2020)                                                                                                                                                                                                                                                                                                                                                                                                                                            |                                                                                                                                                                                                                                                                                                                                                                                                                                                                                                                                |                                                                                                                 | Branch Code: <b>126</b>               |                           |  |  |
|----------------------------------------------------------------------------------------------------------------------------------------------------------------------------------------------------------------------------------------------------------------------------------------------------------------------------------------------------------------------------------------------------------------------------------------------------------------------------------------------------|--------------------------------------------------------------------------------------------------------------------------------------------------------------------------------------------------------------------------------------------------------------------------------------------------------------------------------------------------------------------------------------------------------------------------------------------------------------------------------------------------------------------------------|-----------------------------------------------------------------------------------------------------------------|---------------------------------------|---------------------------|--|--|
|                                                                                                                                                                                                                                                                                                                                                                                                                                                                                                    |                                                                                                                                                                                                                                                                                                                                                                                                                                                                                                                                |                                                                                                                 | Proposal/Policy No: <b>4368</b>       |                           |  |  |
|                                                                                                                                                                                                                                                                                                                                                                                                                                                                                                    |                                                                                                                                                                                                                                                                                                                                                                                                                                                                                                                                |                                                                                                                 | MSP name/code : <b>18</b>             |                           |  |  |
|                                                                                                                                                                                                                                                                                                                                                                                                                                                                                                    |                                                                                                                                                                                                                                                                                                                                                                                                                                                                                                                                |                                                                                                                 | Date& Time of Examination: 2025-03-11 |                           |  |  |
|                                                                                                                                                                                                                                                                                                                                                                                                                                                                                                    |                                                                                                                                                                                                                                                                                                                                                                                                                                                                                                                                |                                                                                                                 | Medical Diar                          | y No & Page No: <b>79</b> |  |  |
| Mobile N<br>Identity                                                                                                                                                                                                                                                                                                                                                                                                                                                                               | Mobile No of the Proposer/Life to be assured: 8826941218<br>Identity Proof verified: Adhar ID Proof No. XXXXXXX7542                                                                                                                                                                                                                                                                                                                                                                                                            |                                                                                                                 |                                       |                           |  |  |
| For Tele/ Video MER, consent given below is to be recorded either through email or audio/video message. For Physical<br>Examination the below consent is to be obtained before examination.<br>"I would like to inform that this call with/ visit to Dr. (Name of the Medical Examiner) is for conducting your Medical<br>Examination through Tele/ Video/ Physical Examination on behalf of LIC of India".<br>Signature/ Thumb impression of Life to be assured (In case of Physical Examination) |                                                                                                                                                                                                                                                                                                                                                                                                                                                                                                                                |                                                                                                                 |                                       |                           |  |  |
| 1.                                                                                                                                                                                                                                                                                                                                                                                                                                                                                                 | Full name of the life to be assured: KRISH GUPTA                                                                                                                                                                                                                                                                                                                                                                                                                                                                               |                                                                                                                 |                                       |                           |  |  |
| 2.                                                                                                                                                                                                                                                                                                                                                                                                                                                                                                 | Date of Birth: 2004-11-18                                                                                                                                                                                                                                                                                                                                                                                                                                                                                                      | Age: <b>20 year</b>                                                                                             |                                       | Gender: Male              |  |  |
| 3.                                                                                                                                                                                                                                                                                                                                                                                                                                                                                                 | Height (In cms): <b>183.00</b>                                                                                                                                                                                                                                                                                                                                                                                                                                                                                                 | Weight (in kgs): <b>82.00</b>                                                                                   |                                       |                           |  |  |
| 4.                                                                                                                                                                                                                                                                                                                                                                                                                                                                                                 | Pulse: <b>0</b>                                                                                                                                                                                                                                                                                                                                                                                                                                                                                                                | Blood Pressure (2 readings):<br>1. Systolic- Diastolic - <b>0</b><br>2. Systolic- <b>0</b> Diastolic - <b>0</b> |                                       |                           |  |  |
| 5.                                                                                                                                                                                                                                                                                                                                                                                                                                                                                                 | <ol> <li>Whether receiving or ever received any treatment/ medication including<br/>alternate medicine like ayurveda, homeopathy etc.?</li> <li>Undergone any surgery / hospitalized for any medical condition /<br/>disability / injury due to accident?</li> <li>Whether visited the doctor any time in the last 5 years ?</li> </ol>                                                                                                                                                                                        |                                                                                                                 |                                       | • No<br>• No<br>• No      |  |  |
| 6.                                                                                                                                                                                                                                                                                                                                                                                                                                                                                                 | <ul> <li>In the last 5 years, if advised to undergo an X-ray/ CT scan / MRI / ECG / TMT</li> <li>/ Blood test / Sputum/Throat swab test or any other investigatory or</li> <li>diagnostic tests? Please specify date,reason ,advised by whom &amp;findings.</li> </ul>                                                                                                                                                                                                                                                         |                                                                                                                 |                                       | No                        |  |  |
| 7.                                                                                                                                                                                                                                                                                                                                                                                                                                                                                                 | • Suffering or ever suffered from <b>Novel Coronavirus (Covid- 19)</b> or<br>experienced any of the symptoms (for more than 5 days) such as any fever,<br>Cough, Shortness of breath, Malaise (flu-like tiredness), Rhinorrhea (mucus<br>discharge from the nose), Sore throat, Gastro-intestinal symptoms such as<br>nausea, vomiting and/or diarrhoea, Chills, Repeated shaking with chills, Muscle<br>pain, Headache, Loss of taste or smell within last 14 days.<br>If yes provide all investigation and treatment reports |                                                                                                                 |                                       | No                        |  |  |
| 8.                                                                                                                                                                                                                                                                                                                                                                                                                                                                                                 | 1. Suffering from Hypertension(high blood pressure) or diabetes or blood sugar levels higher than normal or history of sugar /albumin in urine?       No         No       No                                                                                                                                                                                                                                                                                                                                                   |                                                                                                                 |                                       |                           |  |  |
|                                                                                                                                                                                                                                                                                                                                                                                                                                                                                                    | 2. Since when, any follow up and date and value of last checked blood pressure and sugar levels                                                                                                                                                                                                                                                                                                                                                                                                                                |                                                                                                                 |                                       | No<br>No<br>No            |  |  |
|                                                                                                                                                                                                                                                                                                                                                                                                                                                                                                    | 3. Whether on medication? please give name of the prescribed medicine and dosage                                                                                                                                                                                                                                                                                                                                                                                                                                               |                                                                                                                 |                                       |                           |  |  |
|                                                                                                                                                                                                                                                                                                                                                                                                                                                                                                    | 4. Whether developed any complications due to diabetes?                                                                                                                                                                                                                                                                                                                                                                                                                                                                        |                                                                                                                 |                                       |                           |  |  |
|                                                                                                                                                                                                                                                                                                                                                                                                                                                                                                    | 5. Whether suffering from any other <b>endo</b><br>disorder etc.?                                                                                                                                                                                                                                                                                                                                                                                                                                                              |                                                                                                                 |                                       |                           |  |  |
|                                                                                                                                                                                                                                                                                                                                                                                                                                                                                                    | 6. Any weight gain or weight loss in last 12 months (other than by diet control or exercise)?                                                                                                                                                                                                                                                                                                                                                                                                                                  |                                                                                                                 |                                       |                           |  |  |