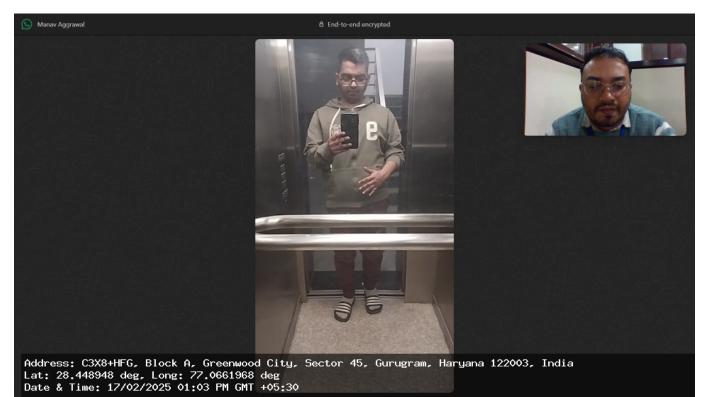

Branch Code: 12M

Proposal/Policy No: **5632** 

MSP name/code: 18

Date& Time of Examination: 2025-02-17

Medical Diary No & Page No: 88

Mobile No of the Proposer/Life to be assured: **8860203227** Identity Proof verified: **Adhar ID Proof No. 712312466430** 

For Tele/ Video MER, consent given below is to be recorded either through email or audio/video message. For Physical Examination the below consent is to be obtained before examination.

"I would like to inform that this call with/ visit to Dr. (Name of the Medical Examiner) is for conducting your Medical Examination through Tele/ Video/ Physical Examination on behalf of LIC of India".

Signature/ Thumb impression of Life to be assured (In case of Physical Examination)

| 1. | Full name of the life to be assured: MANAV AGGARWAL                                                                                                                                                                                                                                                                                                                                                                                                                                                                                                                                                                          |                                                                                      |                            |
|----|------------------------------------------------------------------------------------------------------------------------------------------------------------------------------------------------------------------------------------------------------------------------------------------------------------------------------------------------------------------------------------------------------------------------------------------------------------------------------------------------------------------------------------------------------------------------------------------------------------------------------|--------------------------------------------------------------------------------------|----------------------------|
| 2. | Date of Birth: <b>1998-10-03</b>                                                                                                                                                                                                                                                                                                                                                                                                                                                                                                                                                                                             | Age: <b>26 year</b>                                                                  | Gender: <b>Male</b>        |
| 3. | Height (In cms): <b>167.00</b>                                                                                                                                                                                                                                                                                                                                                                                                                                                                                                                                                                                               | Weight (in kgs): <b>73.00</b>                                                        |                            |
| 4. | Pulse: <b>0</b>                                                                                                                                                                                                                                                                                                                                                                                                                                                                                                                                                                                                              | Blood Pressure (2 readings): 1. Systolic- Diastolic - 0 2. Systolic- 0 Diastolic - 0 |                            |
| 5. | <ol> <li>Whether receiving or ever received any treatment/ medication including alternate medicine like ayurveda, homeopathy etc.?</li> <li>Undergone any surgery / hospitalized for any medical condition / disability / injury due to accident?</li> <li>Whether visited the doctor any time in the last 5 years ?</li> </ol>                                                                                                                                                                                                                                                                                              |                                                                                      | • No • No • No             |
| 6. | • In the last 5 years, if advised to undergo an X-ray/ CT scan / MRI / ECG / TMT / Blood test / Sputum/Throat swab test or any other investigatory or diagnostic tests? Please specify date,reason ,advised by whom &findings.                                                                                                                                                                                                                                                                                                                                                                                               |                                                                                      | No                         |
| 7. | • Suffering or ever suffered from <b>Novel Coronavirus (Covid- 19)</b> or experienced any of the symptoms (for more than 5 days) such as any fever, Cough, Shortness of breath, Malaise (flu-like tiredness), Rhinorrhea (mucus discharge from the nose), Sore throat, Gastro-intestinal symptoms such as nausea, vomiting and/or diarrhoea, Chills, Repeated shaking with chills, Muscle pain, Headache, Loss of taste or smell within last 14 days. If yes provide all investigation and treatment reports                                                                                                                 |                                                                                      | No                         |
| 8. | <ol> <li>Suffering from Hypertension(high blood pressure) or diabetes or blood sugar levels higher than normal or history of sugar /albumin in urine?</li> <li>Since when, any follow up and date and value of last checked blood pressure and sugar levels</li> <li>Whether on medication? please give name of the prescribed medicine and dosage</li> <li>Whether developed any complications due to diabetes?</li> <li>Whether suffering from any other endocrine disorders such as thyroid disorder etc.?</li> <li>Any weight gain or weight loss in last 12 months (other than by diet control or exercise)?</li> </ol> |                                                                                      | No<br>No<br>No<br>No<br>No |