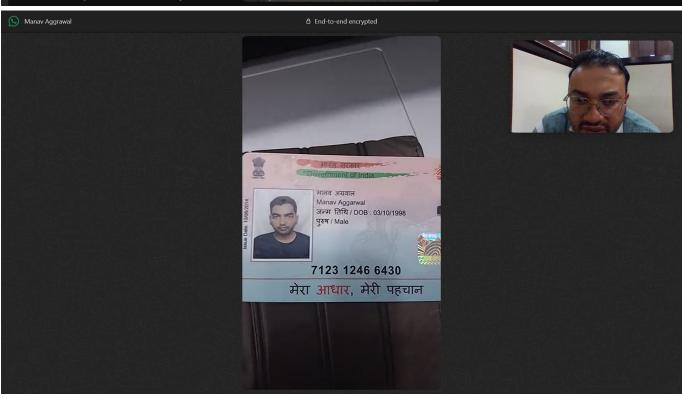

Branch Code: 12M

Proposal/Policy No: **5632** 

MSP name/code: 18

Date& Time of Examination: 2025-02-17

Medical Diary No & Page No: 88

Mobile No of the Proposer/Life to be assured: **8860203227** Identity Proof verified: **Adhar ID Proof No. 712312466430** 