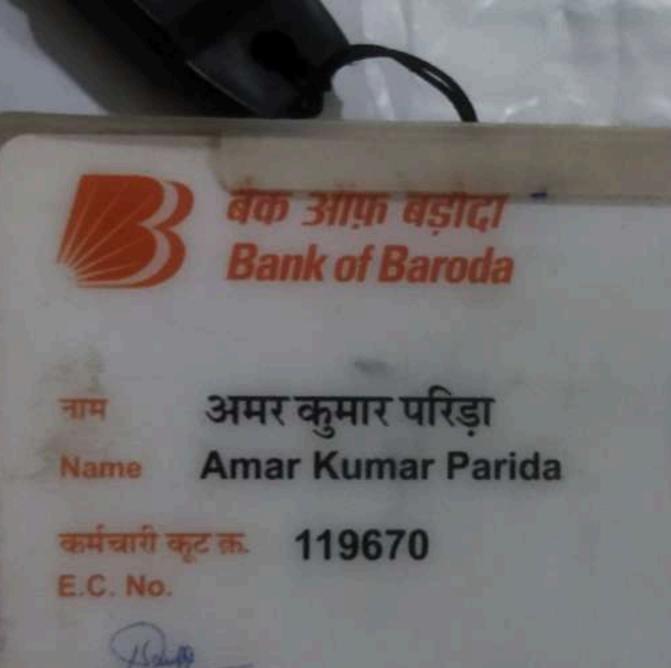

| PARTICULARS             | EMPLOYEE DETAILS      |
|-------------------------|-----------------------|
| NAME                    | MR. PARIDA AMAR KUMAR |
| EC NO.                  | 119670                |
| DESIGNATION             | DAFTARY               |
| PLACE OF WORK           | KANTIAPASI            |
| BIRTHDATE               | 20-06-1977            |
| PROPOSED DATE OF HEALTH | 24-12-2022            |
| CHECKUP                 |                       |
| BOOKING REFERENCE NO.   | 22D119670100034216E   |

This letter of approval / recommendation is valid if submitted along with copy of the Bank of Baroda employee id card. This approval is valid from 17-12-2022 till 31-03-2023 The list of medical tests to be conducted is provided in the annexure to this letter. Please note that the said health checkup is a **cashless facility** as per our tie up arrangement. We request you to attend to the health checkup requirement of our employee and accord your top priority and best resources in this regard. The EC Number and the booking reference number as given in the above table shall be mentioned in the invoice, invariably.