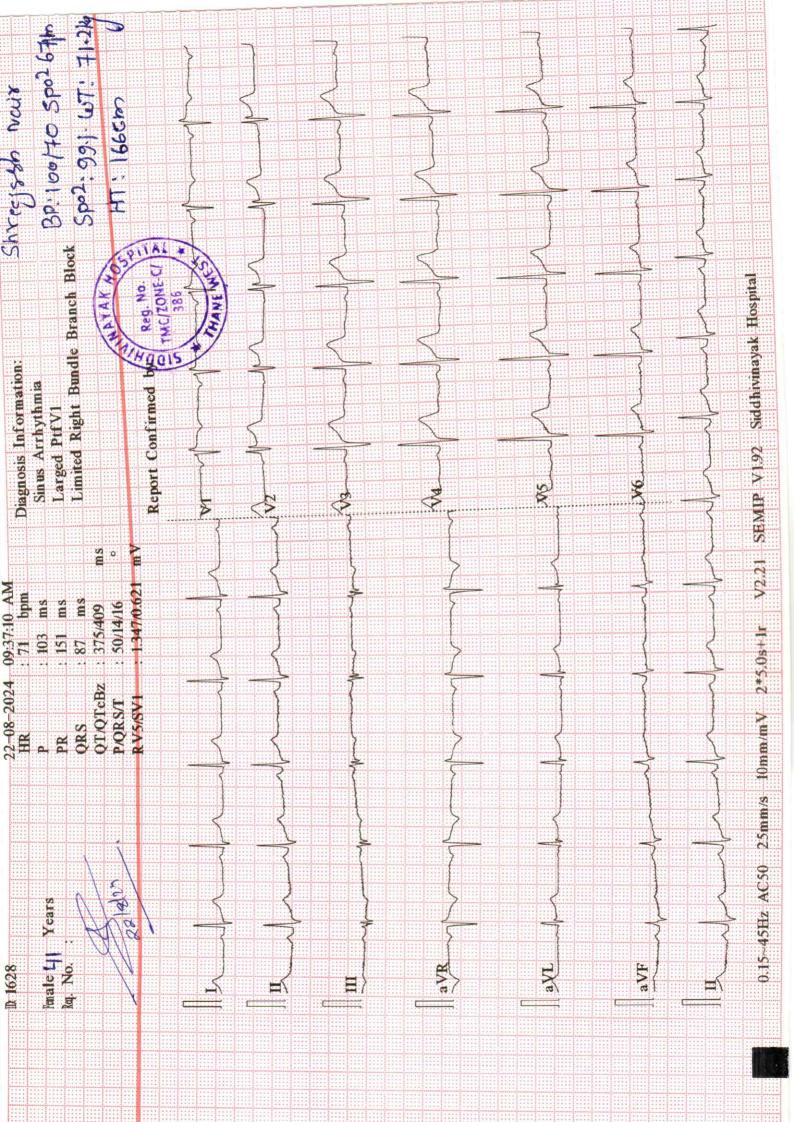

### Siddhivinayak HOSPITAL

S-1, Vedant Complex, Vartak Nagar, Thane (W)-400606, Tel.: 2588 3531/7151

| Reg. No. |  |
|----------|--|
| Date :   |  |