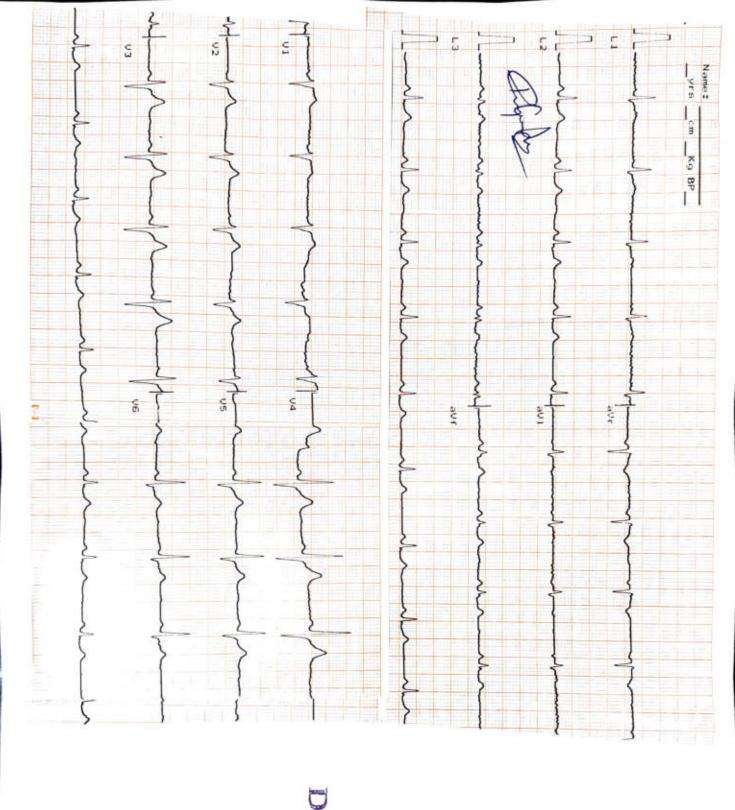

# LIFE INSURANCE CORPORATION OF INDIA

Form No. LIC03 - 002

|             |                                                    | ELECTROCA                                                    | RDIOGRAM                                       |                                                                            |
|-------------|----------------------------------------------------|--------------------------------------------------------------|------------------------------------------------|----------------------------------------------------------------------------|
| Zone        |                                                    | Division                                                     |                                                | Branch                                                                     |
| Proposal N  | lo                                                 | 900101                                                       |                                                |                                                                            |
| Agent/D.C   | ). Code:                                           | Introduced by:                                               | (name & signature                              | )                                                                          |
| Full Name   | of Life to be ass                                  | ured: MR.                                                    | DAI KUMAR                                      | AMAR                                                                       |
| Age/Sex     |                                                    | 57/M                                                         |                                                |                                                                            |
| Instruction | s to the Cardiolo                                  | gist:                                                        |                                                |                                                                            |
| i.          | Please satisfy y impersonation                     | ourself about the                                            | identity of the exan                           | niners to guard agains                                                     |
| ii.         | The examinee a                                     |                                                              |                                                | n in your presence. Do                                                     |
| iii.        |                                                    |                                                              | tracing must be paste                          |                                                                            |
| iv.         | Rest ECG shou<br>minimum of 3 o<br>wave change, th | ld be 12 leads alon<br>complexes, long leads should be recon | ng with Standardizati<br>ad II. If L-III and A | on slip, each lead with<br>VF shows deep Q or T<br>deep inspiration. If V1 |
|             |                                                    | DECLAR                                                       | ATION                                          |                                                                            |
| questions.  | They are true ar                                   | nd complete and no                                           |                                                |                                                                            |
| Witness     |                                                    | - 5                                                          | Signature or Thumb                             |                                                                            |
|             | rdiologist is requ                                 | uested to explain f                                          | following questions t                          | o L.A. and to note the                                                     |
| i.          |                                                    | had chest pain, pal                                          | pitation, breathlessn                          | ess at rest or exertion                                                    |
| ii.         | Are you suffering kidney disease?                  |                                                              | se, diabetes, high or                          | low Blood Pressure of                                                      |
| iii.        | Have you ever he test done? Y/N                    |                                                              | ECG, Blood Sugar, C                            | Cholesterol or any other                                                   |
| If the answ | ver/s to any/all a                                 | bove questions is                                            | 'Yes', submit all re                           | levant papers with this                                                    |
| form.       |                                                    |                                                              |                                                | Dr. BINDU                                                                  |
|             |                                                    | 2.1/10                                                       |                                                | MBBS, MD                                                                   |
| Dated at A  | SECILIT on the da                                  | y of 16/10/20                                                | Simon Silver                                   | Reg. No33435                                                               |
| Signature   | V                                                  |                                                              | Signature of the O<br>Name & Address           |                                                                            |
| Jighature   | ans _                                              | of the Co                                                    | Oualification                                  |                                                                            |

## Clinical findings

Cardiovascular System

(A)

(B)

| Height (Cm) | Weight (kgs) | Blood Pressur | e Pulse Rate |
|-------------|--------------|---------------|--------------|
| 153         | 66.5         | 130/88        | 74/m         |

| C Dament            |                                                                                                                                                                                                                                                                                                                                                                                                                                                                                                                                                                                                                                                                                                                                                                                                                                                                                                                                                                                                                                                                                                                                                                                                                                                                                                                                                                                                                                                                                                                                                                                                                                                                                                                                                                                                                                                                                                                                                                                                                                                                                                                                |               |   |
|---------------------|--------------------------------------------------------------------------------------------------------------------------------------------------------------------------------------------------------------------------------------------------------------------------------------------------------------------------------------------------------------------------------------------------------------------------------------------------------------------------------------------------------------------------------------------------------------------------------------------------------------------------------------------------------------------------------------------------------------------------------------------------------------------------------------------------------------------------------------------------------------------------------------------------------------------------------------------------------------------------------------------------------------------------------------------------------------------------------------------------------------------------------------------------------------------------------------------------------------------------------------------------------------------------------------------------------------------------------------------------------------------------------------------------------------------------------------------------------------------------------------------------------------------------------------------------------------------------------------------------------------------------------------------------------------------------------------------------------------------------------------------------------------------------------------------------------------------------------------------------------------------------------------------------------------------------------------------------------------------------------------------------------------------------------------------------------------------------------------------------------------------------------|---------------|---|
| G Report:           | 0                                                                                                                                                                                                                                                                                                                                                                                                                                                                                                                                                                                                                                                                                                                                                                                                                                                                                                                                                                                                                                                                                                                                                                                                                                                                                                                                                                                                                                                                                                                                                                                                                                                                                                                                                                                                                                                                                                                                                                                                                                                                                                                              | P Wave        |   |
| Standardisation Imv | Sypine                                                                                                                                                                                                                                                                                                                                                                                                                                                                                                                                                                                                                                                                                                                                                                                                                                                                                                                                                                                                                                                                                                                                                                                                                                                                                                                                                                                                                                                                                                                                                                                                                                                                                                                                                                                                                                                                                                                                                                                                                                                                                                                         | PR Interval   | + |
| Mechanism           | Ch.                                                                                                                                                                                                                                                                                                                                                                                                                                                                                                                                                                                                                                                                                                                                                                                                                                                                                                                                                                                                                                                                                                                                                                                                                                                                                                                                                                                                                                                                                                                                                                                                                                                                                                                                                                                                                                                                                                                                                                                                                                                                                                                            | QRS Complexes |   |
| Voltage             | The state of the s | Q-T Duration  |   |
| Electrical Axis     |                                                                                                                                                                                                                                                                                                                                                                                                                                                                                                                                                                                                                                                                                                                                                                                                                                                                                                                                                                                                                                                                                                                                                                                                                                                                                                                                                                                                                                                                                                                                                                                                                                                                                                                                                                                                                                                                                                                                                                                                                                                                                                                                | S-T Segment   |   |
| Auricular Rate      | 74/M                                                                                                                                                                                                                                                                                                                                                                                                                                                                                                                                                                                                                                                                                                                                                                                                                                                                                                                                                                                                                                                                                                                                                                                                                                                                                                                                                                                                                                                                                                                                                                                                                                                                                                                                                                                                                                                                                                                                                                                                                                                                                                                           | T -wave       |   |
| Ventricular Rate    | TULM                                                                                                                                                                                                                                                                                                                                                                                                                                                                                                                                                                                                                                                                                                                                                                                                                                                                                                                                                                                                                                                                                                                                                                                                                                                                                                                                                                                                                                                                                                                                                                                                                                                                                                                                                                                                                                                                                                                                                                                                                                                                                                                           | Q-Wave        | ( |

Conclusion: ECG-WNL

Dated at MCHI on the day of /6/10/ 2004

Dr. BINDU MBBS, MD Reg. No.-33435

Signature of the Cardiologist Name & Address Qualification Code No.