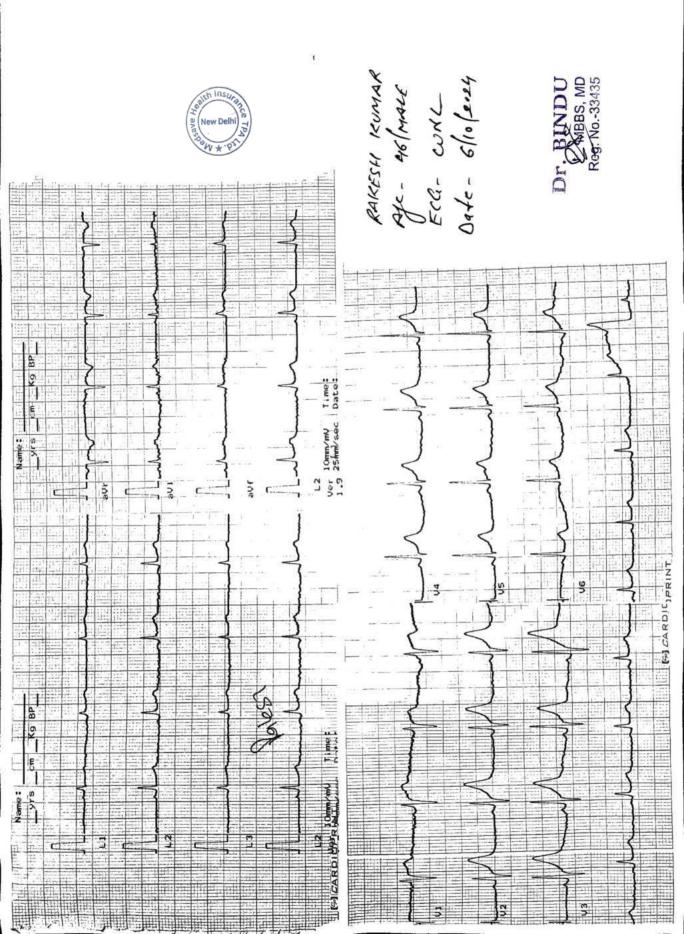

# Reports Enclosed:

| Reports Name                                 | Yes/No | Reports Name                             | Yes/No |
|----------------------------------------------|--------|------------------------------------------|--------|
| ELECTROCARDIOGRAM                            | YES    | PHYSICIAN'S REPORT                       |        |
| COMPUTERISED TREADMILL TEST                  |        | IDENTIFICATION & DECLARATION FORMAT      |        |
| HAEMOGRAM                                    | 465    | MEDICAL EXAMINER'S REPORT                | YF5    |
| LIPIDOGRAM                                   |        | BST (Blood Sugar Test-Fasting & PP) Both |        |
| BLOOD SUGAR TOLERANCE REPORT                 |        | FBS (Fasting Blood Sugar)                |        |
| SPECIAL BIO-CHEMICAL TESTS - 13 (SBT-<br>13) | 465    | PGBS (Post Glucose Blood Sugar)          |        |
| ROUTINE URINE ANALYSIS                       | YES    | Proposal and other documents             | _      |
| REPORT ON X-RAY OF CHEST (P.A. VIEW)         |        | ньж                                      |        |
| ELISA FOR HIV                                | 1552   | Other Test                               |        |