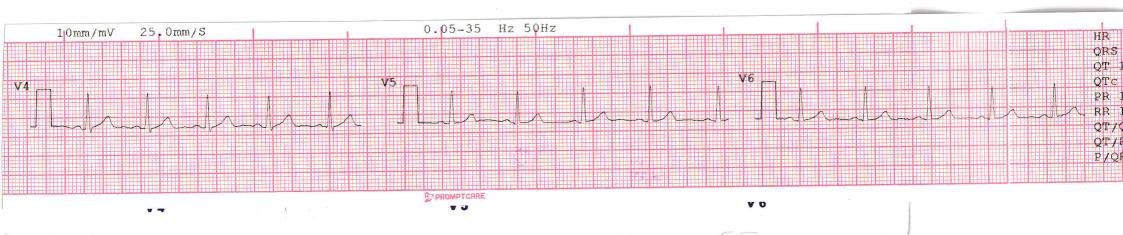

HO- Sea Bird Medicare Centre (ISO 9001:2015): A-101-102, Heritage Plaza, Teli Cross Lane, Andheri East (Nr. Station), Mumbai- 69. Tel: 022- 46032704

|     |                                                  |       | uoon                                                      | R. MUKUL ART                                                                                         | BR CONTRACTOR                                                                        |                                                                  |
|-----|--------------------------------------------------|-------|-----------------------------------------------------------|------------------------------------------------------------------------------------------------------|--------------------------------------------------------------------------------------|------------------------------------------------------------------|
|     |                                                  |       |                                                           | A                                                                                                    | mm                                                                                   | SEMARKS                                                          |
|     | T. WAVE                                          | 18.81 | ST. SEGMENT                                               |                                                                                                      | $\bigwedge$                                                                          | SRS COMPLEX                                                      |
| _   | Q. WAVE                                          | M     | PR. INTERVAL                                              |                                                                                                      | n,                                                                                   | <b>EXAN</b>                                                      |
| N   | Sou VOLTAGE                                      | regu  | МНТҮНЯ                                                    | L' d                                                                                                 | Ly Sb                                                                                | TAS                                                              |
|     |                                                  | верок | <u>'ค'า'</u>                                              |                                                                                                      |                                                                                      |                                                                  |
|     |                                                  |       |                                                           |                                                                                                      |                                                                                      |                                                                  |
|     | ELECTROC                                         |       | RAPHIC REI                                                | tage Plaza, Telli                                                                                    | Cross Lane, Andhe<br>69. Tel.: 022-4603                                              | eri East (Nr. Station),<br>2704 / 81046 06813                    |
| Sea | ELECTROC<br>Bea Sird<br>Bird Medicare Centre     |       | RAPHIC REI                                                | itage Plaza, Telli<br>Mumbai - 4000<br>vay Plaza, Centra                                             | 69. Tel.: 022-4603<br>al Avenue Road, H                                              | 2704 / 81046 06813                                               |
| Sea | ELECTROC<br>Bea Bird                             |       | RAPHIC REI<br>101-102, Heri<br>102-103-104, Gatew<br>Webs | tage Plaza, Telli<br>Mumbai - 4000<br>vay Plaza, Centra<br>Powai, Mumbai                             | 69. Tel.: 022-4603<br>al Avenue Road, H<br>- 400076. Tel.: 25                        | 2704 / 81046 06813<br>iranandani Gardens,                        |
| Sea | ELECTROC<br>Bird Medicare Centre<br>9001 - 2015) |       | RAPHIC REI<br>101-102, Heri<br>102-103-104, Gatew<br>Webs | itage Plaza, Telli<br>Mumbai - 4000<br>vay Plaza, Centra<br>Powai, Mumbai<br>ite: <u>www.seabird</u> | 69. Tel.: 022-4603<br>al Avenue Road, H<br>- 400076. Tel.: 25<br>hf.com / Email: sea | 2704 / 81046 06813<br>iranandani Gardens,<br>70 4157 / 2570 1053 |