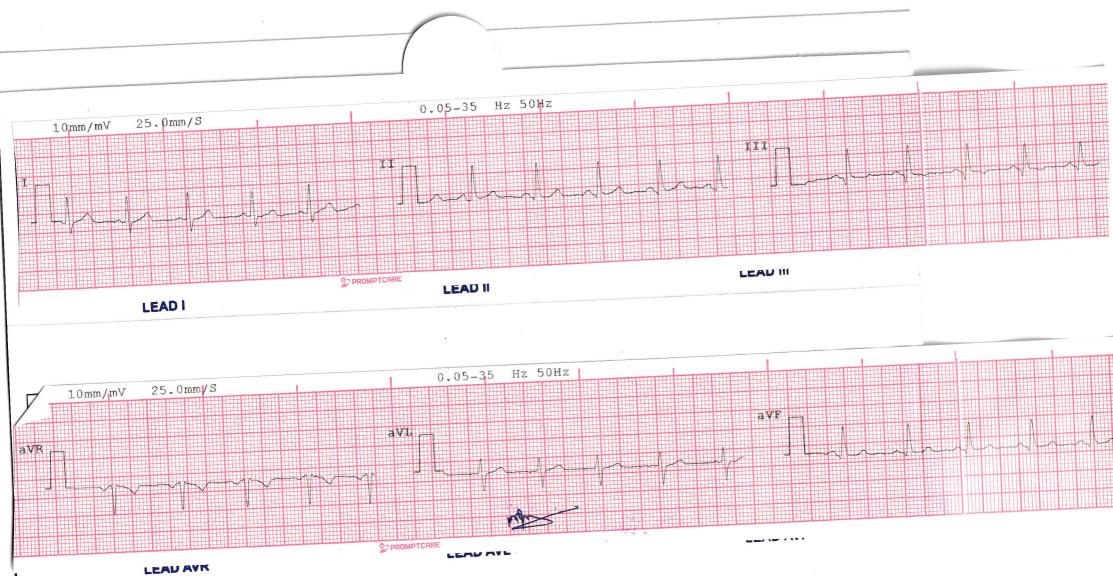

HO- Sea Bird Medicare Centre (ISO 9001:2015): A-101-102, Heritage Plaza, Teli Cross Lane, Andheri East (Nr. Station), Mumbai- 69. Tel: 022- 46032704

|     |                                                  |       | uoon                                                      | R. MUKUL ART                                                                                         | BR CONTRACTOR                                                                        |                                                                  |
|-----|--------------------------------------------------|-------|-----------------------------------------------------------|------------------------------------------------------------------------------------------------------|--------------------------------------------------------------------------------------|------------------------------------------------------------------|
|     |                                                  |       |                                                           | A                                                                                                    | mm                                                                                   | SEMARKS                                                          |
|     | T. WAVE                                          | 18.81 | ST. SEGMENT                                               |                                                                                                      | $\bigwedge$                                                                          | SRS COMPLEX                                                      |
| _   | Q. WAVE                                          | M     | PR. INTERVAL                                              |                                                                                                      | n,                                                                                   | <b>EXAN</b>                                                      |
| N   | Sou VOLTAGE                                      | regu  | МНТҮНЯ                                                    | L' d                                                                                                 | Ly Sb                                                                                | TAS                                                              |
|     |                                                  | верок | <u>'ค'า'</u>                                              |                                                                                                      |                                                                                      |                                                                  |
|     |                                                  |       |                                                           |                                                                                                      |                                                                                      |                                                                  |
|     | ELECTROC                                         |       | RAPHIC REI                                                | tage Plaza, Telli                                                                                    | Cross Lane, Andhe<br>69. Tel.: 022-4603                                              | eri East (Nr. Station),<br>2704 / 81046 06813                    |
| Sea | ELECTROC<br>Bea Sird<br>Bird Medicare Centre     |       | RAPHIC REI                                                | itage Plaza, Telli<br>Mumbai - 4000<br>vay Plaza, Centra                                             | 69. Tel.: 022-4603<br>al Avenue Road, H                                              | 2704 / 81046 06813                                               |
| Sea | ELECTROC<br>Bea Bird                             |       | RAPHIC REI<br>101-102, Heri<br>102-103-104, Gatew<br>Webs | tage Plaza, Telli<br>Mumbai - 4000<br>vay Plaza, Centra<br>Powai, Mumbai                             | 69. Tel.: 022-4603<br>al Avenue Road, H<br>- 400076. Tel.: 25                        | 2704 / 81046 06813<br>iranandani Gardens,                        |
| Sea | ELECTROC<br>Bird Medicare Centre<br>9001 - 2015) |       | RAPHIC REI<br>101-102, Heri<br>102-103-104, Gatew<br>Webs | itage Plaza, Telli<br>Mumbai - 4000<br>vay Plaza, Centra<br>Powai, Mumbai<br>ite: <u>www.seabird</u> | 69. Tel.: 022-4603<br>al Avenue Road, H<br>- 400076. Tel.: 25<br>hf.com / Email: sea | 2704 / 81046 06813<br>iranandani Gardens,<br>70 4157 / 2570 1053 |