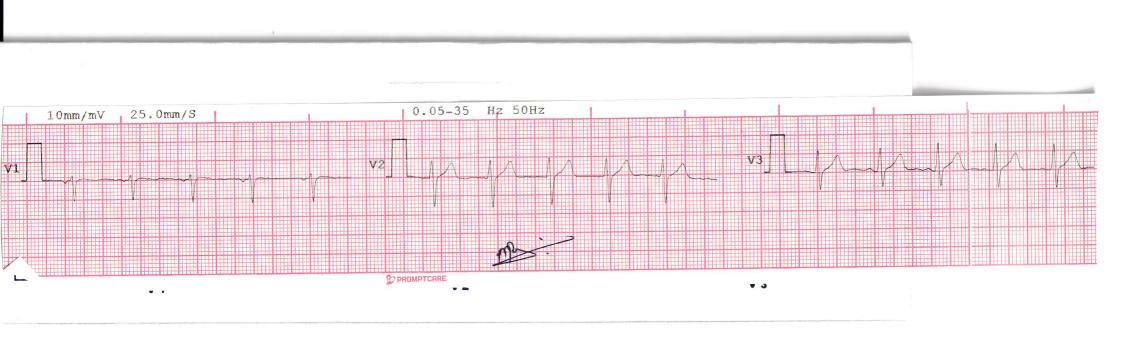

HO- Sea Bird Medicare Centre (ISO 9001:2015): A-101-102, Heritage Plaza, Teli Cross Lane, Andheri East (Nr. Station), Mumbai- 69. Tel: 022- 46032704

|     |                                                  |       | uoon                                                      | R. MUKUL ART                                                                                         | BR CONTRACTOR                                                                        |                                                                  |
|-----|--------------------------------------------------|-------|-----------------------------------------------------------|------------------------------------------------------------------------------------------------------|--------------------------------------------------------------------------------------|------------------------------------------------------------------|
|     |                                                  |       |                                                           | A                                                                                                    | mm                                                                                   | SEMARKS                                                          |
|     | T. WAVE                                          | 18.81 | ST. SEGMENT                                               |                                                                                                      | $\bigwedge$                                                                          | SRS COMPLEX                                                      |
| _   | Q. WAVE                                          | M     | PR. INTERVAL                                              |                                                                                                      | n,                                                                                   | <b>EXAN</b>                                                      |
| N   | Sou VOLTAGE                                      | regu  | МНТҮНЯ                                                    | L' d                                                                                                 | Ly Sb                                                                                | TAS                                                              |
|     |                                                  | верок | <u>'ค'า'</u>                                              |                                                                                                      |                                                                                      |                                                                  |
|     |                                                  |       |                                                           |                                                                                                      |                                                                                      |                                                                  |
|     | ELECTROC                                         |       | RAPHIC REI                                                | tage Plaza, Telli                                                                                    | Cross Lane, Andhe<br>69. Tel.: 022-4603                                              | eri East (Nr. Station),<br>2704 / 81046 06813                    |
| Sea | ELECTROC<br>Bea Sird<br>Bird Medicare Centre     |       | RAPHIC REI                                                | itage Plaza, Telli<br>Mumbai - 4000<br>vay Plaza, Centra                                             | 69. Tel.: 022-4603<br>al Avenue Road, H                                              | 2704 / 81046 06813                                               |
| Sea | ELECTROC<br>Bea Bird                             |       | RAPHIC REI<br>101-102, Heri<br>102-103-104, Gatew<br>Webs | tage Plaza, Telli<br>Mumbai - 4000<br>vay Plaza, Centra<br>Powai, Mumbai                             | 69. Tel.: 022-4603<br>al Avenue Road, H<br>- 400076. Tel.: 25                        | 2704 / 81046 06813<br>iranandani Gardens,                        |
| Sea | ELECTROC<br>Bird Medicare Centre<br>9001 - 2015) |       | RAPHIC REI<br>101-102, Heri<br>102-103-104, Gatew<br>Webs | itage Plaza, Telli<br>Mumbai - 4000<br>vay Plaza, Centra<br>Powai, Mumbai<br>ite: <u>www.seabird</u> | 69. Tel.: 022-4603<br>al Avenue Road, H<br>- 400076. Tel.: 25<br>hf.com / Email: sea | 2704 / 81046 06813<br>iranandani Gardens,<br>70 4157 / 2570 1053 |