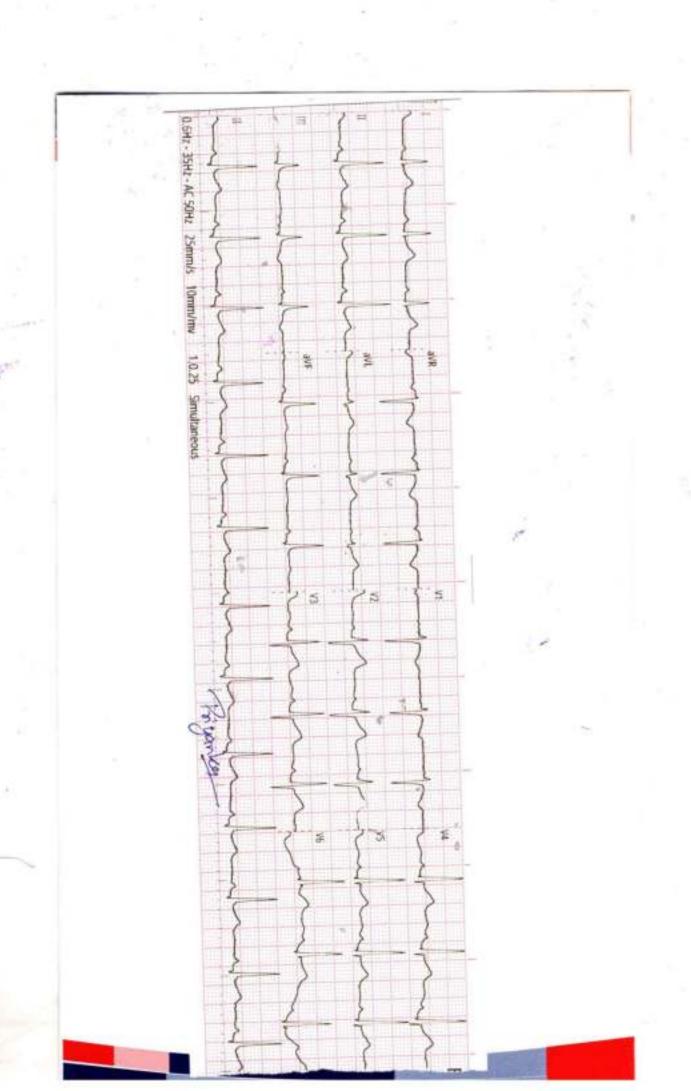

RS PRIYANKA PANDEY AGE 37 SEX

REF. BY DR. TEOT WHEEL

DATE 13.11.2023

| No to the      | Shop No 78 Vin | HEAL   |              |  |
|----------------|----------------|--------|--------------|--|
| es ore, trasmi | E & DIAGNOST   | THCARE | INTERP       |  |
| -              | STICS          |        | NTERPRETATIO |  |
|                | Fark           | 3      | ON: 1        |  |
|                | Les            |        | my.          |  |
|                | whomse         |        |              |  |

m No. 15 / Phase 1, Opp. TW Gardens, Illage, Kandival (El. Mumbel - 101, b: 89288 41541 / 2865 7171

|                    | ŧ.        |  |
|--------------------|-----------|--|
| MARC DIPLOMA       | Dr. Dr. N |  |
| CARDIOLOGY (PGDCC) | UPUR RAI  |  |

Reg. No., 2018115643

nication



| REMARKS & CONCLUSIONS : | Voltage :        | Mechanism:                             | Rhythm:                                 | Ventricular Rate : | Auricular Rate : | Standard:                               | Drugs :      | B.P.:                                   | matory . |
|-------------------------|------------------|----------------------------------------|-----------------------------------------|--------------------|------------------|-----------------------------------------|--------------|-----------------------------------------|----------|
| ONCLUSIONS :            |                  | ······································ | 2                                       | e                  | 101              |                                         |              | ***********