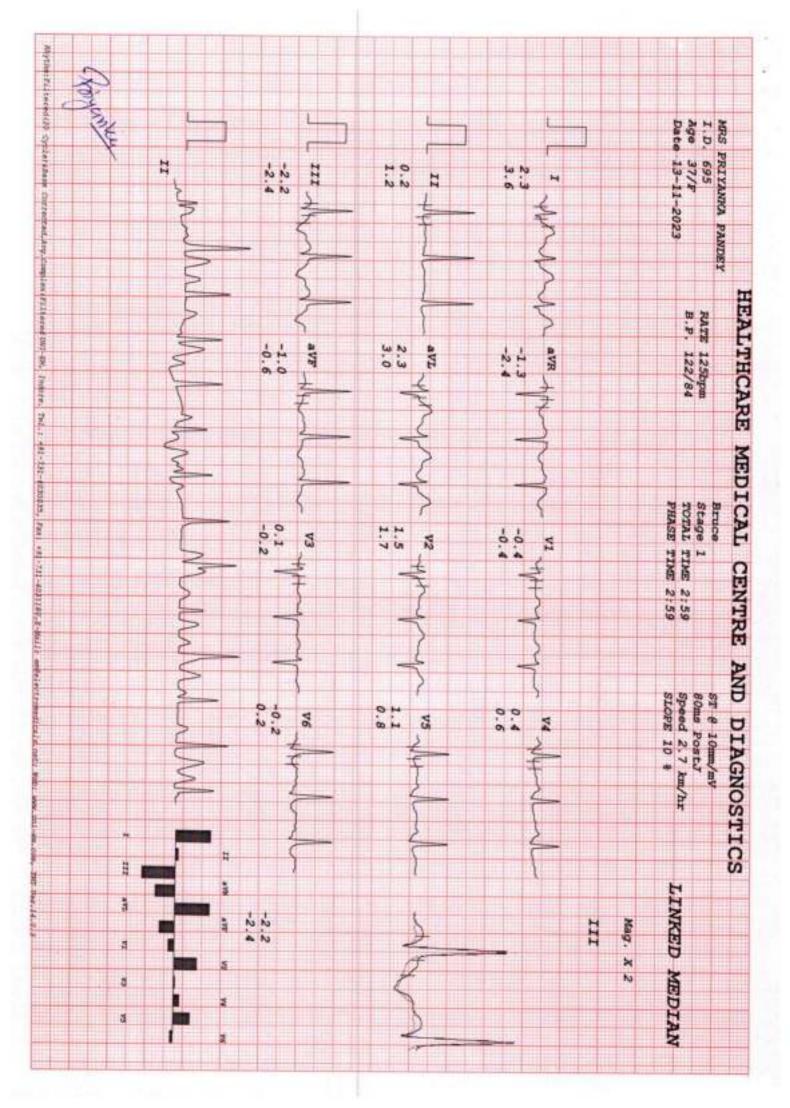

| ×          | 95 PANDEY                                    | PRIYA                                                                         | I DES                      |                       |                 |
|      |                    | 80.                                                                          | DIAGNOSTICS                                              | DATA           | AND                                 | 10700             | KUR (                                           | THA          |                |                                           |            |                                              |                                                                               |                            |                       |                 |