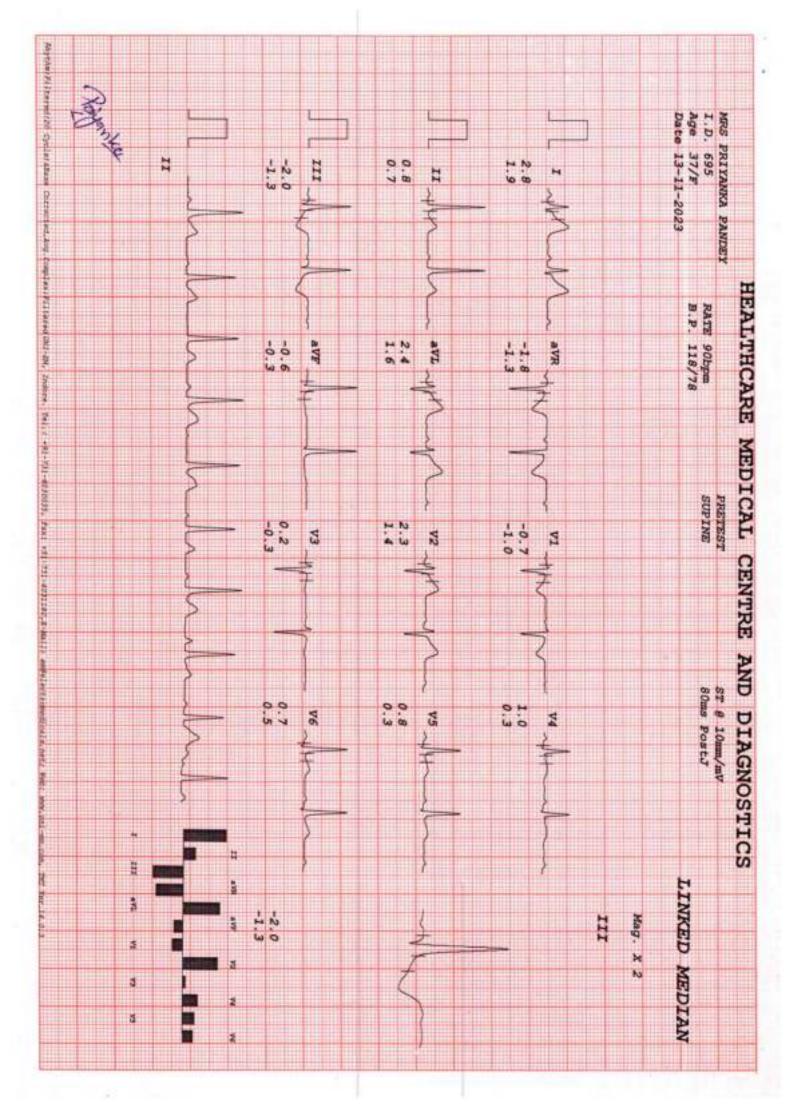

| ×          | 95 PANDEY                                    | PRIYA                                                                         | I DES                      |                       |                 |
|      |                    | 80.                                                                          | DIAGNOSTICS                                              | DATA           | AND                                 | 10700             | KUR (                                           | THA          |                |                                           |            |                                              |                                                                               |                            |                       |                 |