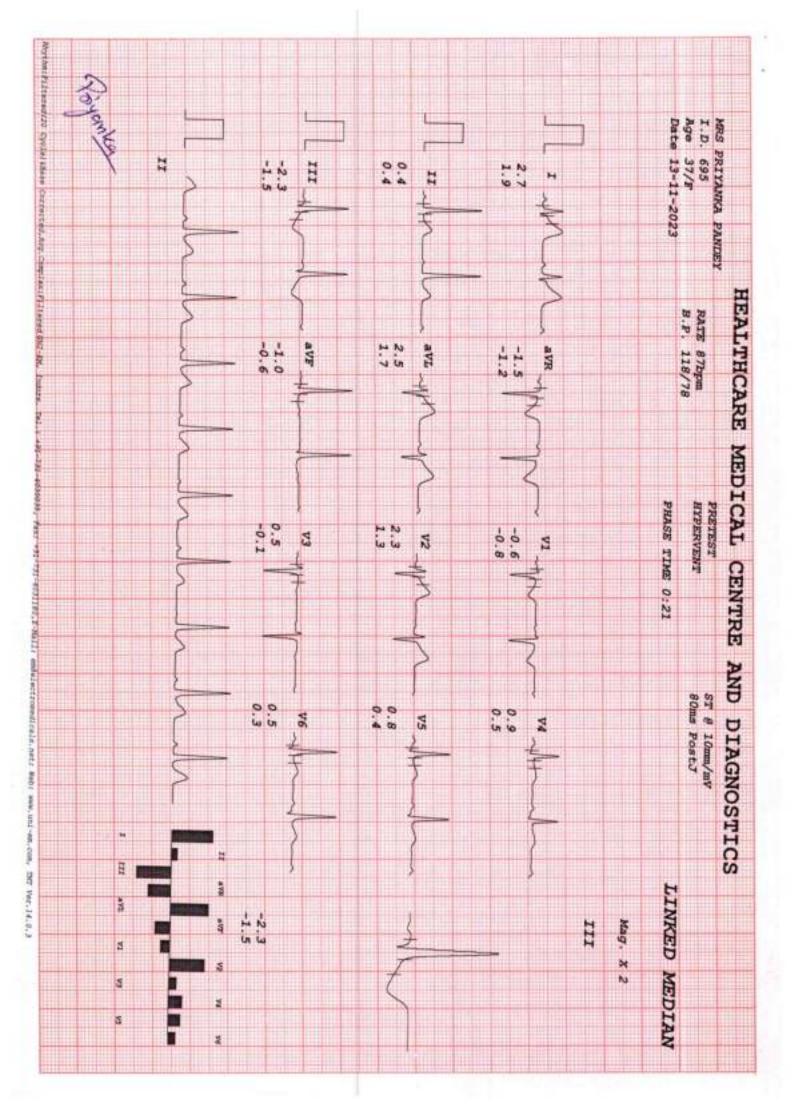

| ×          | 95 PANDEY                                    | PRIYA                                                                         | I DES                      |                       |                 |
|      |                    | 80.                                                                          | DIAGNOSTICS                                              | DATA           | AND                                 | 10700             | KUR (                                           | THA          |                |                                           |            |                                              |                                                                               |                            |                       |                 |