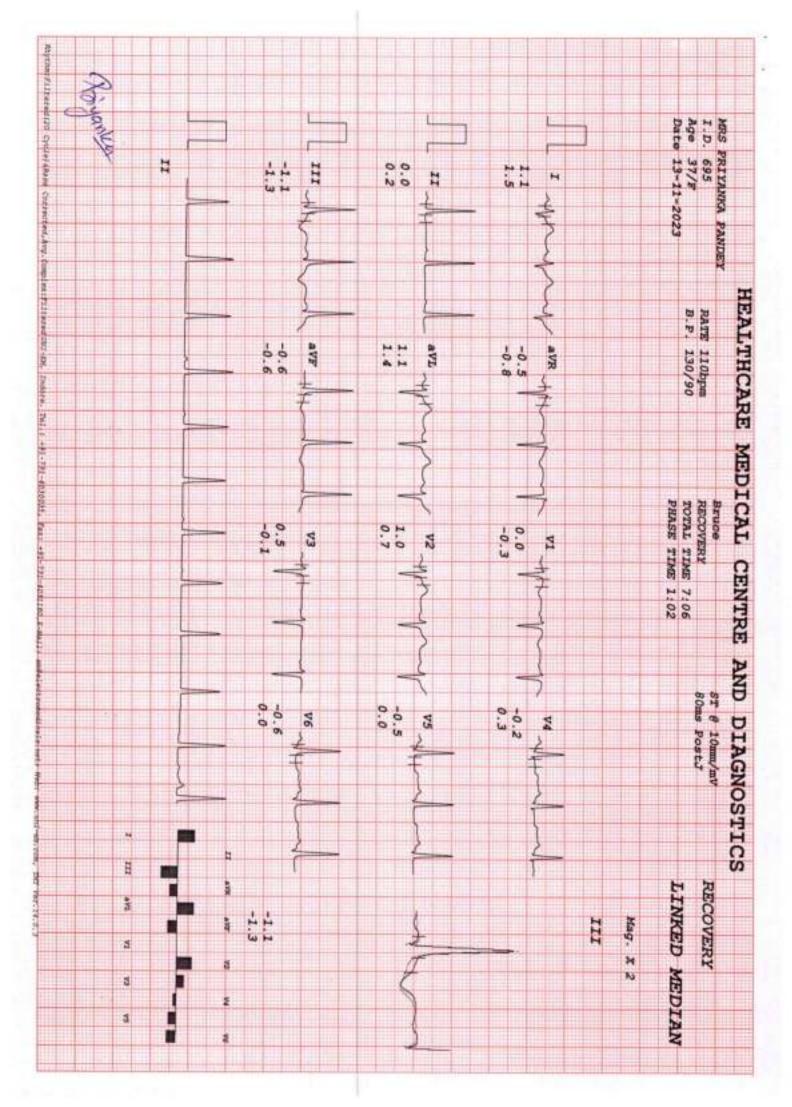

| 95 PANDEY                                    | PRIYA                                                                         | I DES                      |                       |                 |
|      |                    | 80.                                                                          | DIAGNOSTICS                                              | DATA           | AND                                 | 10700             | KUR (                                           | THA          |                |                                           |            |                                              |                                                                               |                            |                       |                 |