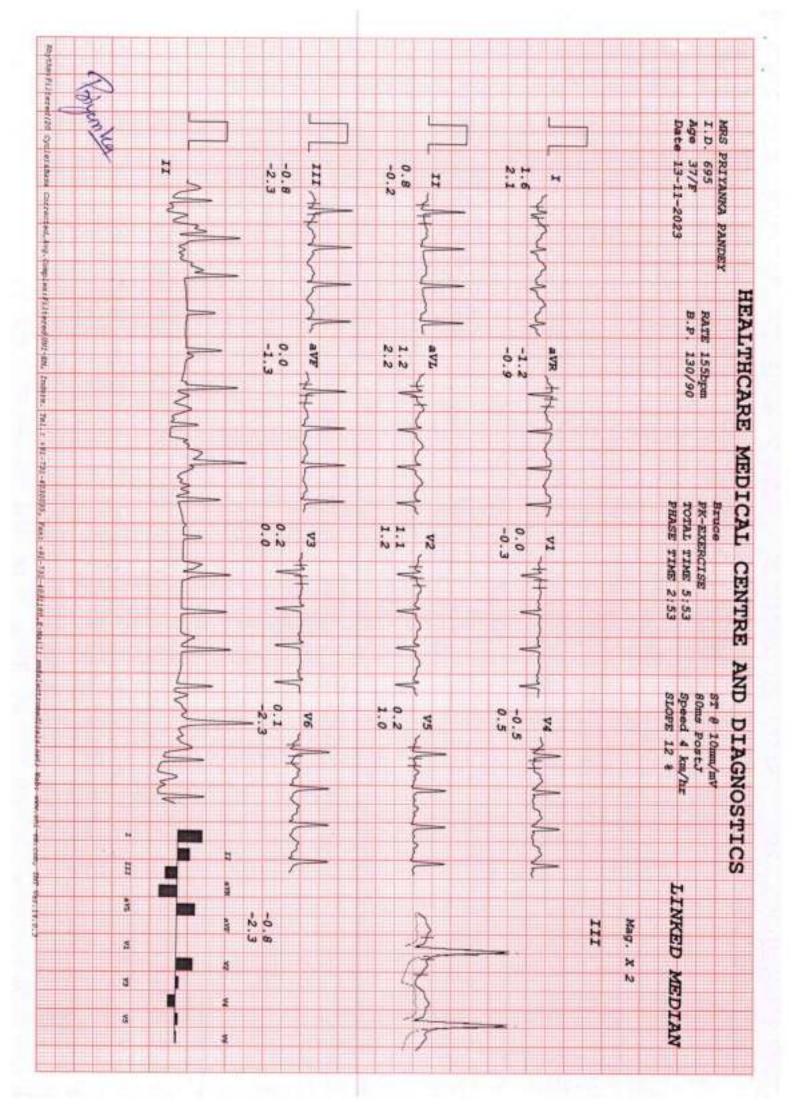

×          | 95 PANDEY                                    | PRIYA                                                                         | I DES                      |                       |                 |
|      |                    | 80.                                                                          | DIAGNOSTICS                                              | DATA           | AND                                 | 10700             | KUR (                                           | THA          |                |                                           |            |                                              |                                                                               |                            |                       |                 |