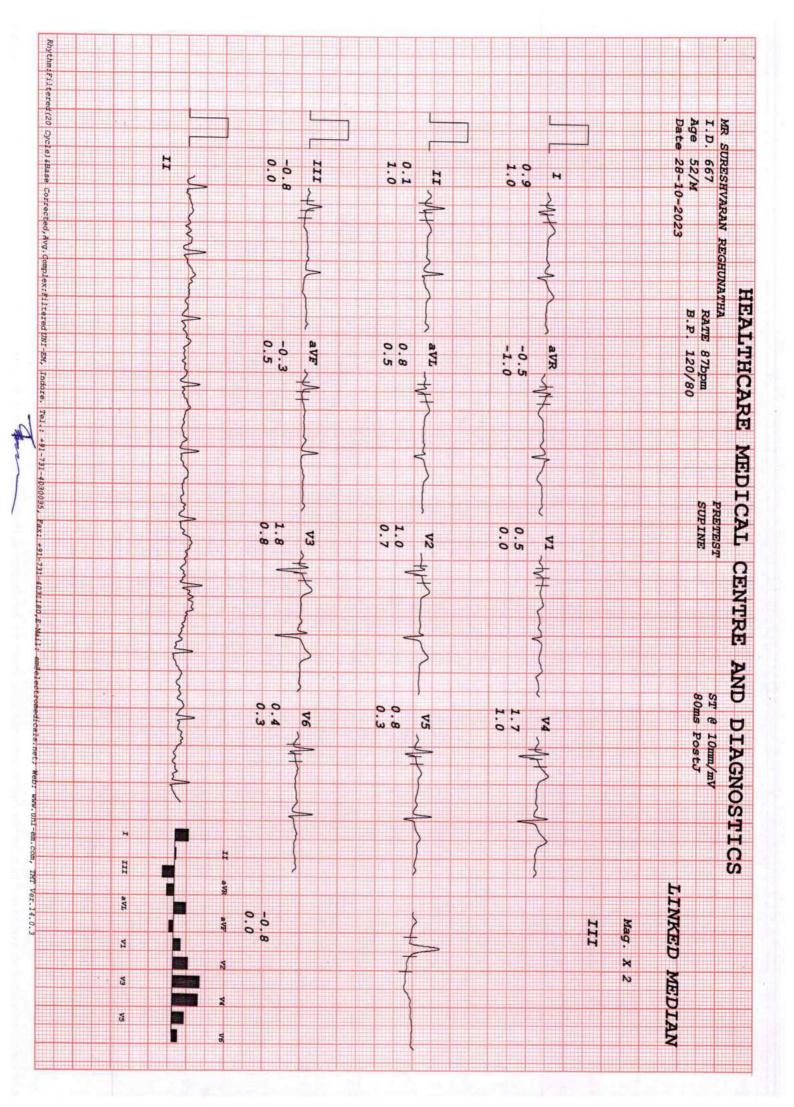

| ID                             |             |            |
|      |                   |                                            |                                   |            |                            | EAST        | KANDIVALI EAST      | XAN<br>THE    |               |               |             | W DO N                                       |                                |             |            |
|      |                   |                                            |                                   |            |                            |             | Amend where         | TIT?          |               |               |             |                                              |                                |             |            |