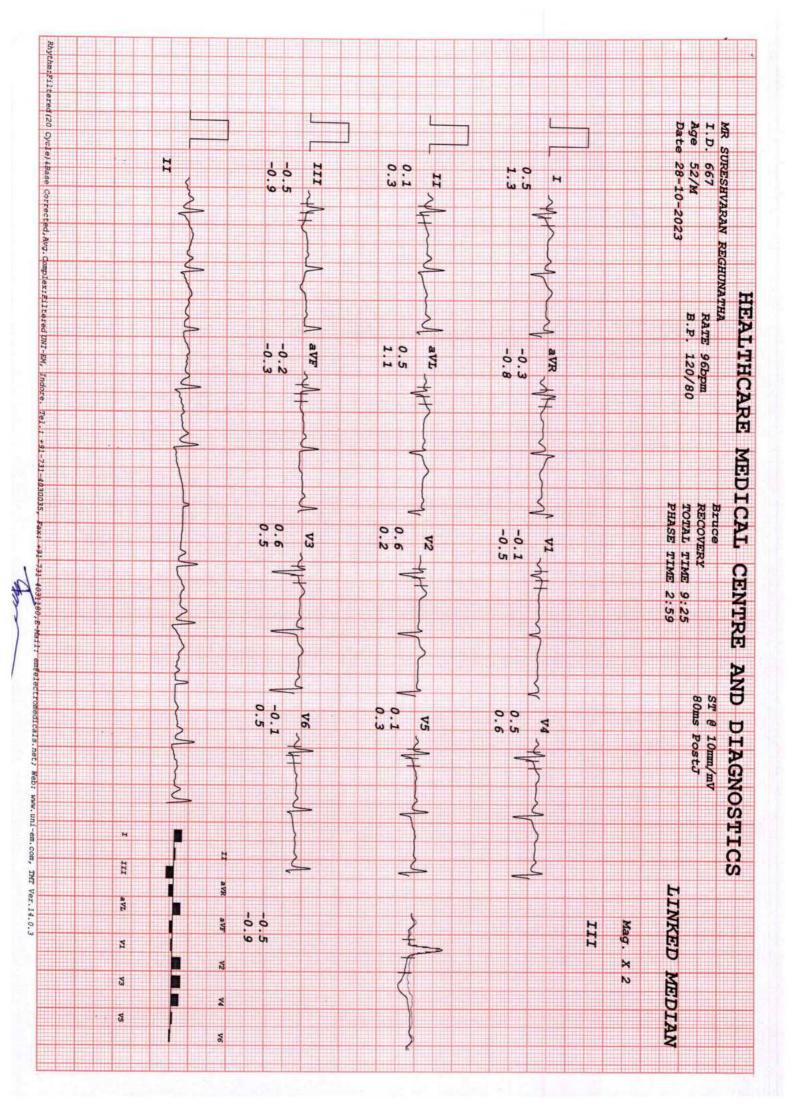

**Patient's Name** : MR SURESHVARAN REGHUNATHAN Lab No. : KJC9413 \*KJC9413\*

Referred By Dr : MEDIWHEEL Reg. Date : 28-Oct-2023 9:16 am

Sex : MALE Age: 52 Years Report Date: 28-Oct-2023 6:52 pm

: THAKUR VILLAGE MAIN BRANCH **Collected At Print Date** : 31-Oct-2023 11:49 am