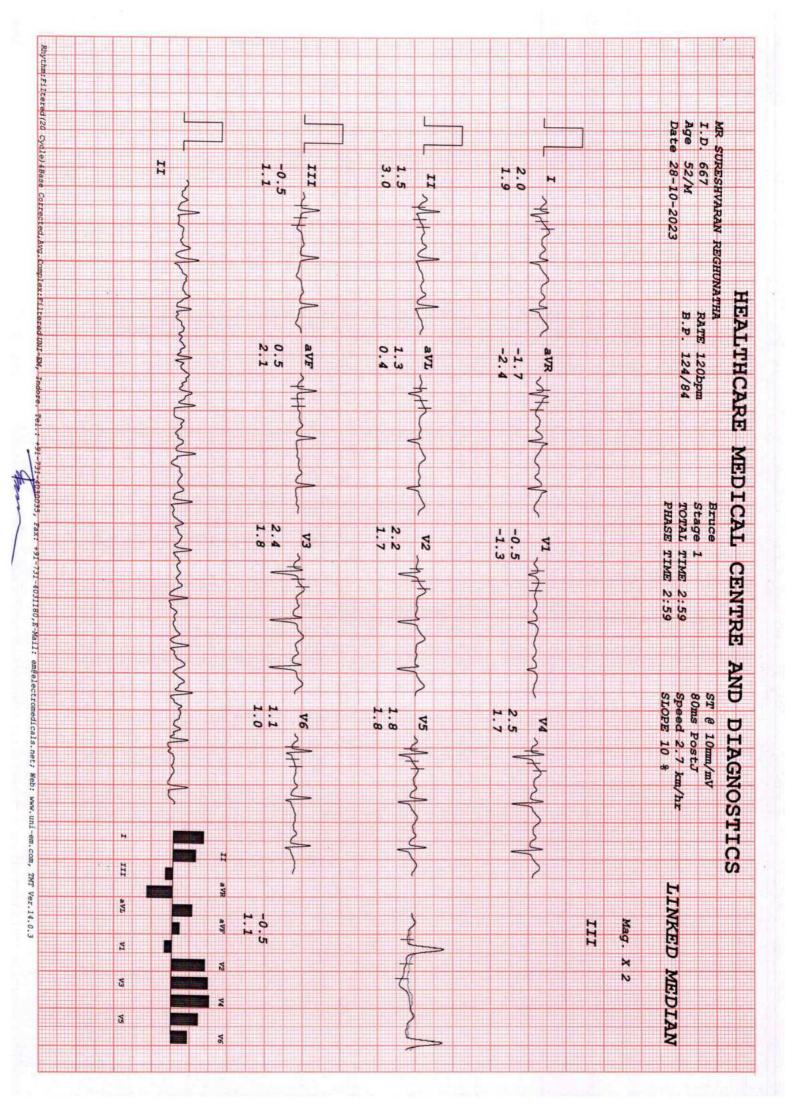

| ID                             |             |            |
|      |                   |                                            |                                   |            |                            | EAST        | KANDIVALI EAST      | XAN<br>THE    |               |               |             | W DO N                                       |                                |             |            |
|      |                   |                                            |                                   |            |                            |             | Amend where         | TIT?          |               |               |             |                                              |                                |             |            |