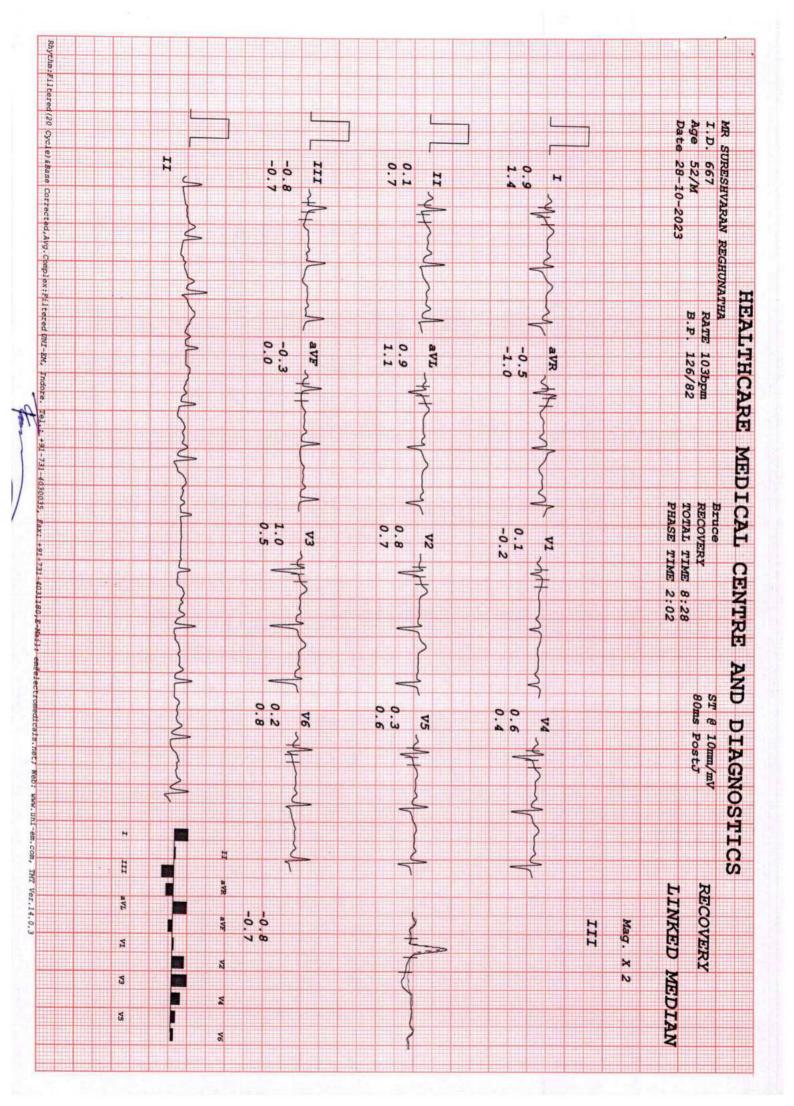

**Patient's Name** : MR SURESHVARAN REGHUNATHAN Lab No. : KJC9413 \*KJC9413\*

Referred By Dr : MEDIWHEEL Reg. Date : 28-Oct-2023 9:16 am

Sex : MALE Age: 52 Years Report Date: 28-Oct-2023 6:52 pm

: THAKUR VILLAGE MAIN BRANCH **Collected At Print Date** : 31-Oct-2023 11:49 am