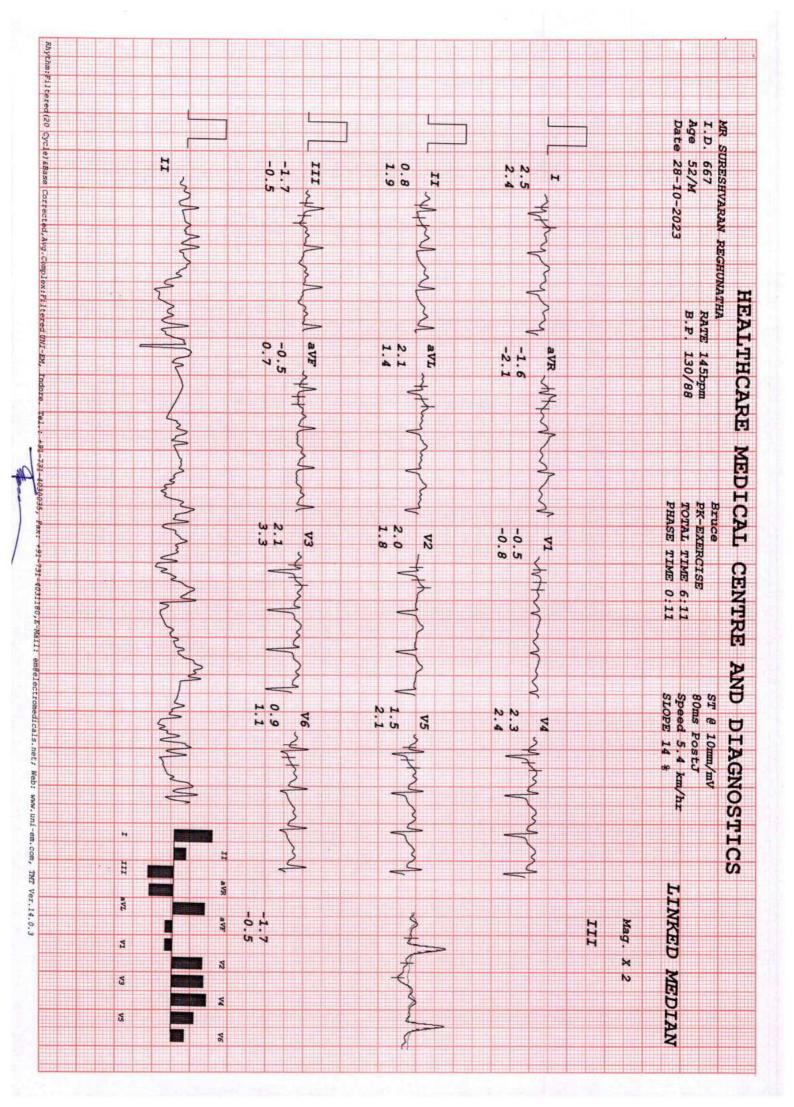

| ID                             |             |            |
|      |                   |                                            |                                   |            |                            | EAST        | KANDIVALI EAST      | XAN<br>THE    |               |               |             | W DO N                                       |                                |             |            |
|      |                   |                                            |                                   |            |                            |             | Amend where         | TIT?          |               |               |             |                                              |                                |             |            |