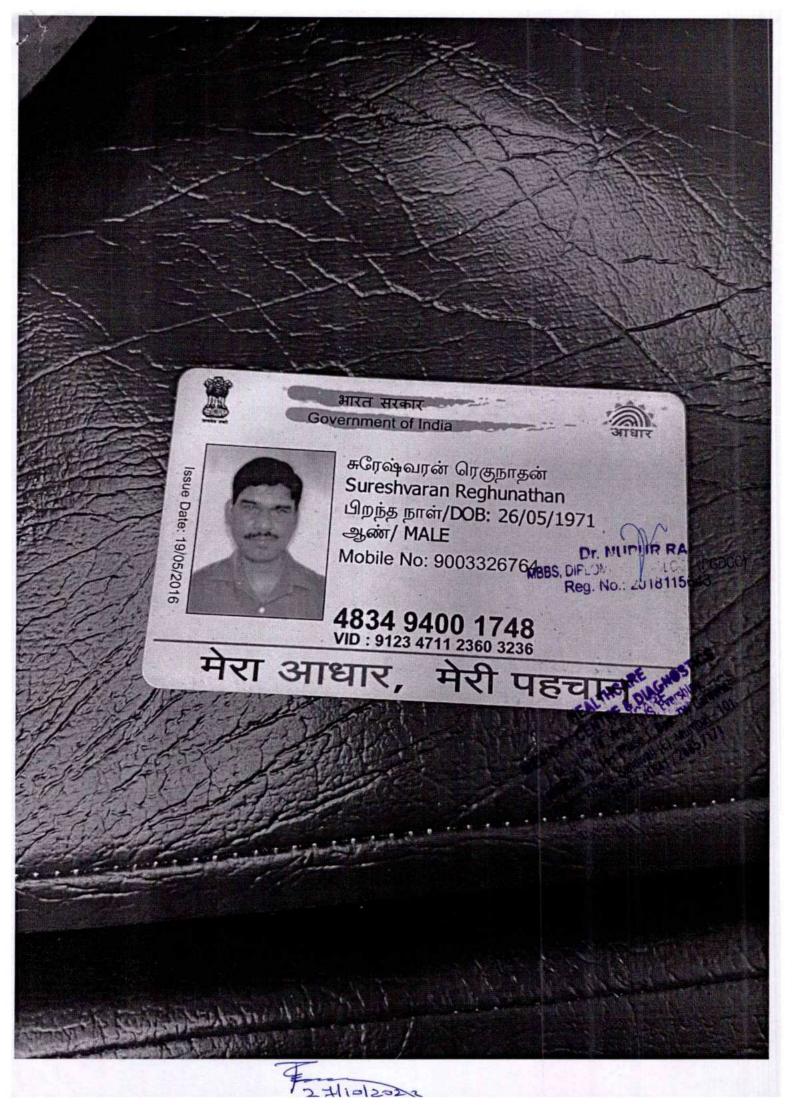

**Patient's Name** : MR SURESHVARAN REGHUNATHAN Lab No. : KJC9413 \*KJC9413\*

Referred By Dr : MEDIWHEEL Reg. Date : 28-Oct-2023 9:16 am

Sex : MALE Age: 52 Years Report Date: 28-Oct-2023 6:52 pm

: THAKUR VILLAGE MAIN BRANCH **Collected At Print Date** : 31-Oct-2023 11:49 am

We have received the confirmation for the following booking .

Beneficiary Name: PKG10000242

Beneficiary Name: MR. SURESHVARAN REGHUNATHAN

Member Age : 49

Member Gender : Male

Member Relation : Employee

Package Name : Medi-Wheel Metro Full Body Health Checkup Male Above 40'