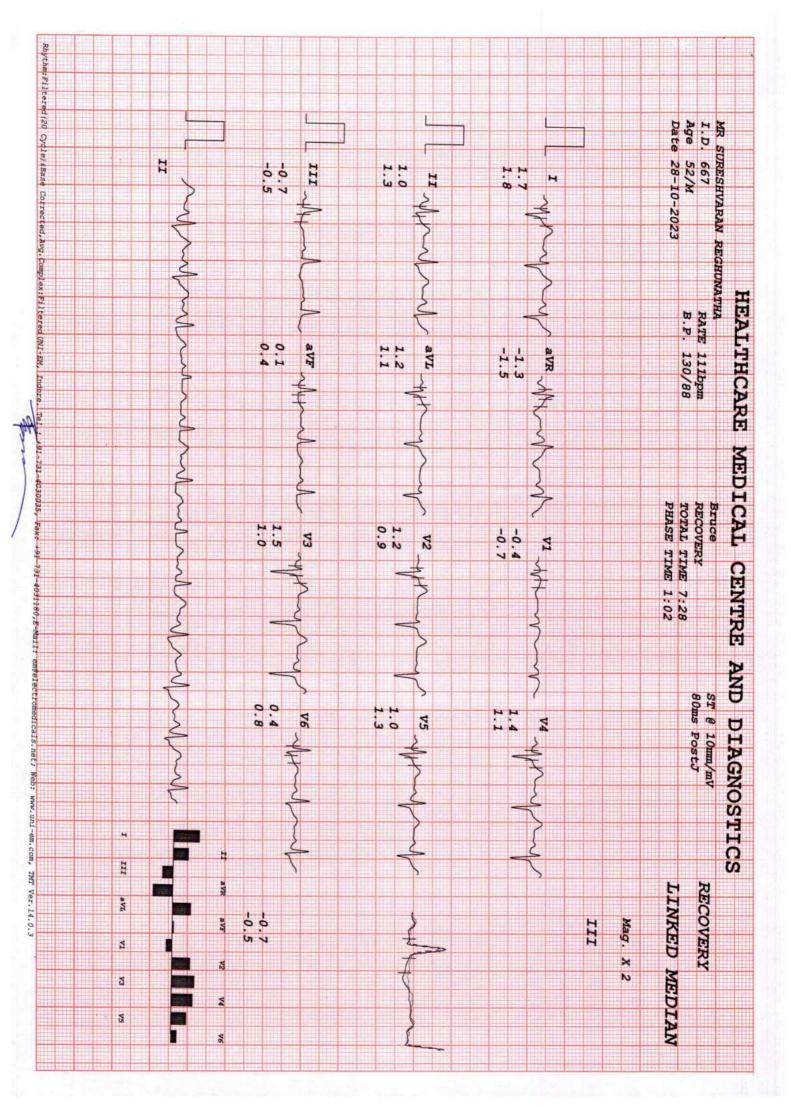

**Patient's Name** : MR SURESHVARAN REGHUNATHAN Lab No. : KJC9413 \*KJC9413\*

Referred By Dr : MEDIWHEEL Reg. Date : 28-Oct-2023 9:16 am

Sex : MALE Age: 52 Years Report Date: 28-Oct-2023 6:52 pm

: THAKUR VILLAGE MAIN BRANCH **Collected At Print Date** : 31-Oct-2023 11:49 am