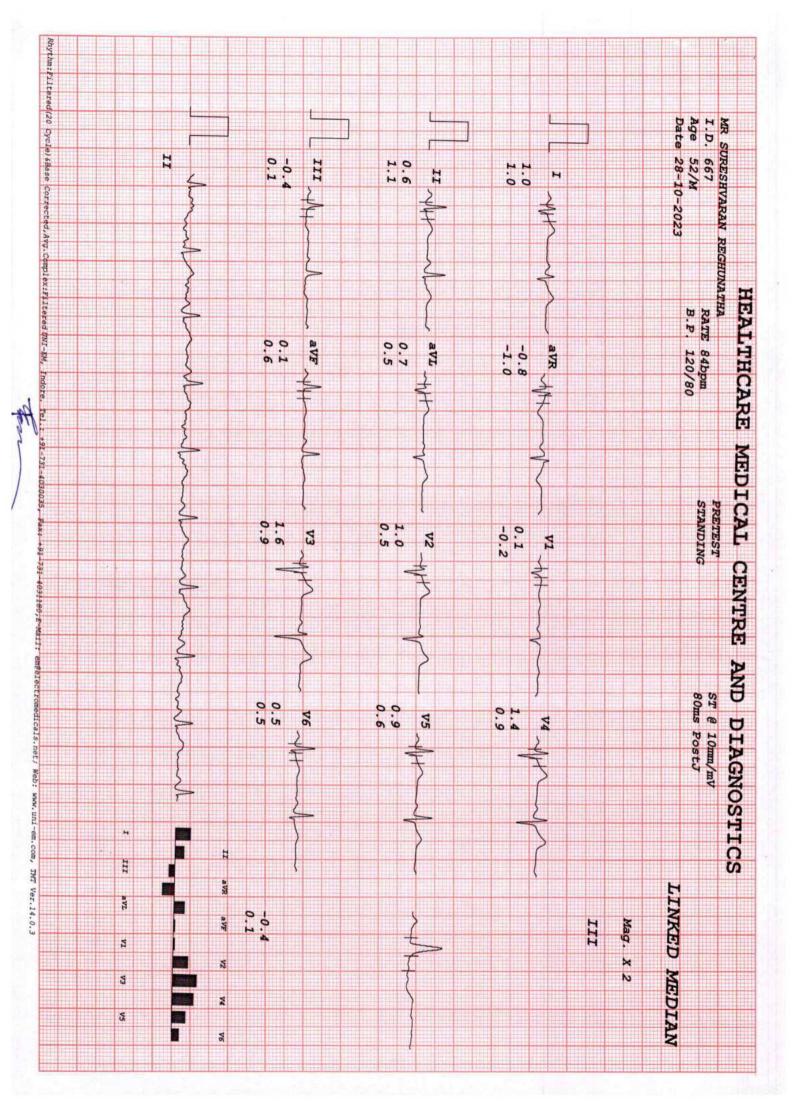

| ID                             |             |            |
|      |                   |                                            |                                   |            |                            | EAST        | KANDIVALI EAST      | XAN<br>THE    |               |               |             | W DO N                                       |                                |             |            |
|      |                   |                                            |                                   |            |                            |             | Amend where         | TIT?          |               |               |             |                                              |                                |             |            |