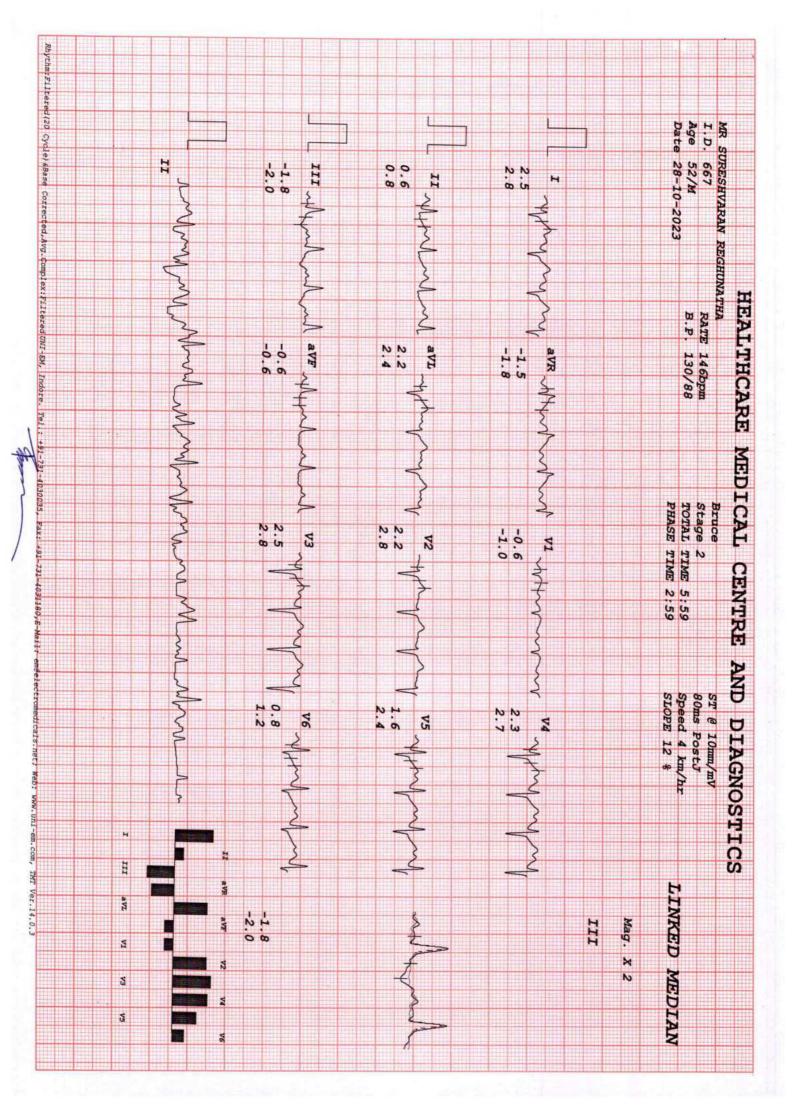

| ID                             |             |            |
|      |                   |                                            |                                   |            |                            | EAST        | KANDIVALI EAST      | XAN<br>THE    |               |               |             | W DO N                                       |                                |             |            |
|      |                   |                                            |                                   |            |                            |             | Amend where         | TIT?          |               |               |             |                                              |                                |             |            |