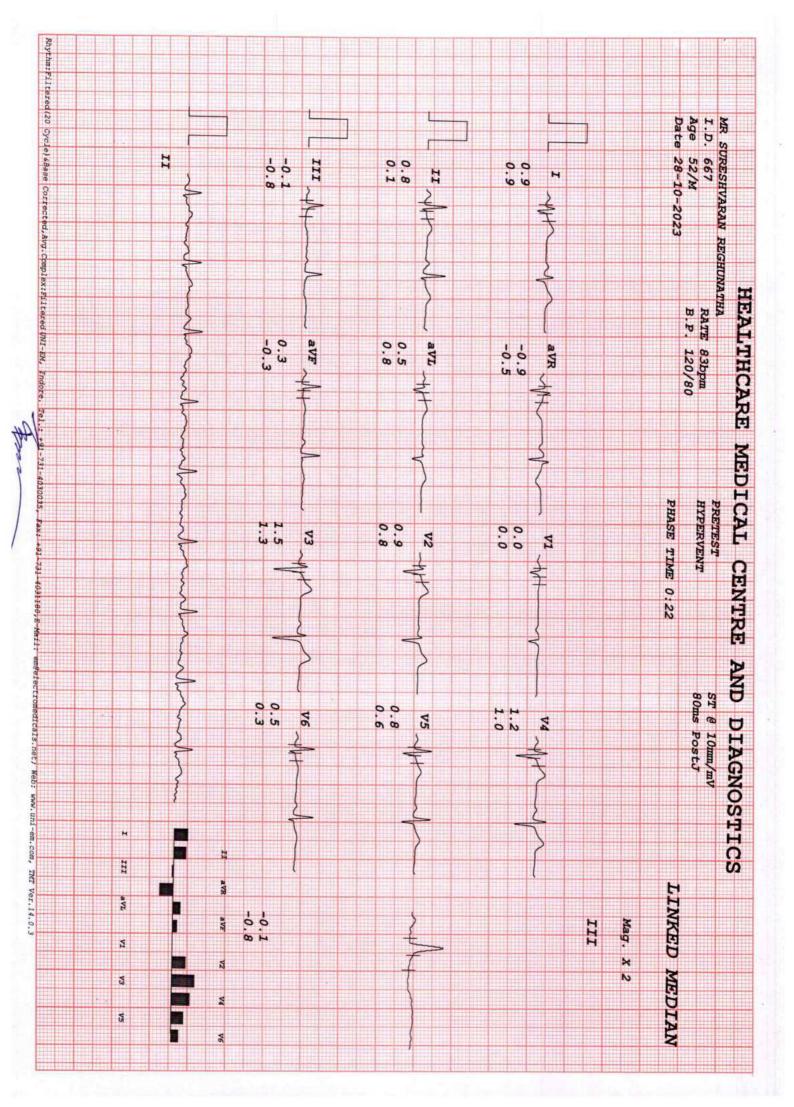

- COMPU. PATHOLOGY ALLERGY TESTING
- DIGITAL WHOLE BODY X-RAYS
- DIGITAL 3D SONOGRAPHY
- DIGITAL WHOLE BODY COLOUR DOPPLER
- DIGITAL 2-D ECHO WITH COLOUR DOPPLER
- . E.C.G. . LUNG FUNCTION TEST
- MAMMOGRAPHY & BONE MINERAL DENSITOMETRY
- COMPUTERISED STRESS TEST
- DENTAL
- ADVANCED DENTISTRY
- PHYSIOTHERAPY
- AUDIOMETRY & SPEECH THERAPY
- FULL BODY HEALTH CHECK-UPS
- CORPORATE HEALTH CHECKUPS

**Patient's Name** : MR SURESHVARAN REGHUNATHAN Lab No. : KJC9413 \*KJC9413\*

Referred By Dr : MEDIWHEEL Reg. Date : 28-Oct-2023 9:16 am

Sex : MALE Age: 52 Years Report Date: 28-Oct-2023 6:52 pm

: THAKUR VILLAGE MAIN BRANCH **Collected At Print Date** : 31-Oct-2023 11:49 am