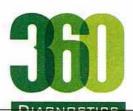

s.

1. Glycosylated hemoglobin (HbA1c) test is three monthly monitoring done to assess compliace with therapeutic regimen in diabetic patients.

2. Since Hb1c reflects long term fluctuations in blood glucose concentration; a diabetic patient who has recently under good control may still have high

concentration of HbAlc. Converse is true for a diabetic previously under good control but now poorly controlled. 3.Target goals of < 7.0 % may be beneficial in patients with short duration of diabetes, long life expectancy and no significant cardiovascular disease. In

Dr. Jatinder Bhatia MD Pathology Director

Madhusmita das

Dr. Madhusmita Das MD MICROBIOLOGY



Dr. Priyanka Rana MD Pathology



NABL ACCREDITED & ICMR APPROVED FOR COVID-19

## 360 Diagnostics & Health Services Pvt. Ltd.









| Patient Name | : Mr. KUMAR RAJEEV | Registration No | : 92982               |
|--------------|--------------------|-----------------|-----------------------|
| Age/Sex      | : 31 Y/Male        | Registered      | : 25/Jun/2022         |
| Patient ID   | : 012206250041     | Collection      | : 25/Jun/2022 02:19PM |
| Barcode      | : 10096144         | Received        | : 25/Jun/2022 02:33PM |
| Ref. By      | : Self             | Reported        | : 25/Jun/2022 03:41PM |
| SRF No.      | ŧ.                 | Panel           | : SJM Hospital        |
| Aadhar No    | 1                  | Passport No.    |                       |

#### **Test Name**

Value

Unit

Bio Ref.Interval

patients with significant complications of diabetes, limited life expectancy or extensive co-morbid condit