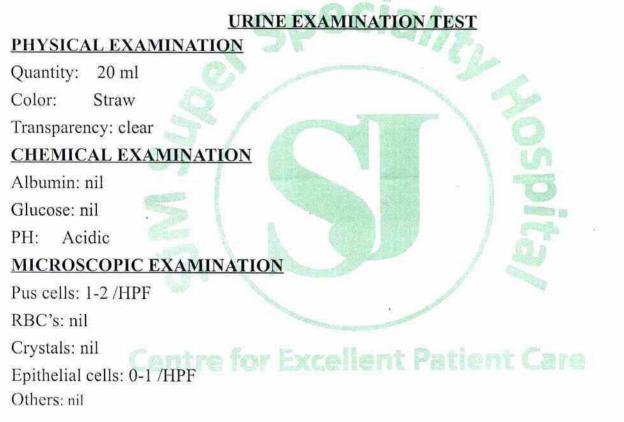

Dr. Bupinder Zutshi (M.B.B.S., MD) Pathologist & Micrbiologist

Dr. Śwati Chandel Consultant Pathologist 39292 (MCI)



Sector-63, Noida, NH-09, Near Hindon Bridge Tel.: 0120-6530900 / 10 Mob.: +91 9599259072 E-mail.: email@simhospital.com Web.: www.sjmhospital.com



# Laboratory Report

| Lab Serial No. | : LSHHI222733      |
|----------------|--------------------|
| Patient Name   | : MR. KUMAR RAJEEV |
| Age/Sex        | : 31 Yrs /M        |
| Referred By    | : SELF             |
| Doctor Name    | : Dr. RMO          |
| OPD/IPD        | : OPD              |
| (e <sup></sup> |                    |

Rea. No. Reg. Date & Time Sample Receiving Date ReportingTime

: 92589

: 25-Jun-2022 05:29 AM Sample Collection Date : 25-Jun-2022 05:37 PM : 25-Jun-2022 05:37 PM 25-Jun-2022 07:03 PM



Mr. BIRJESH

Dr. Swati Chandel **Consultant Pathologist** 39292 (MCI)









|            | : Mr. KUMAR RAJEEV