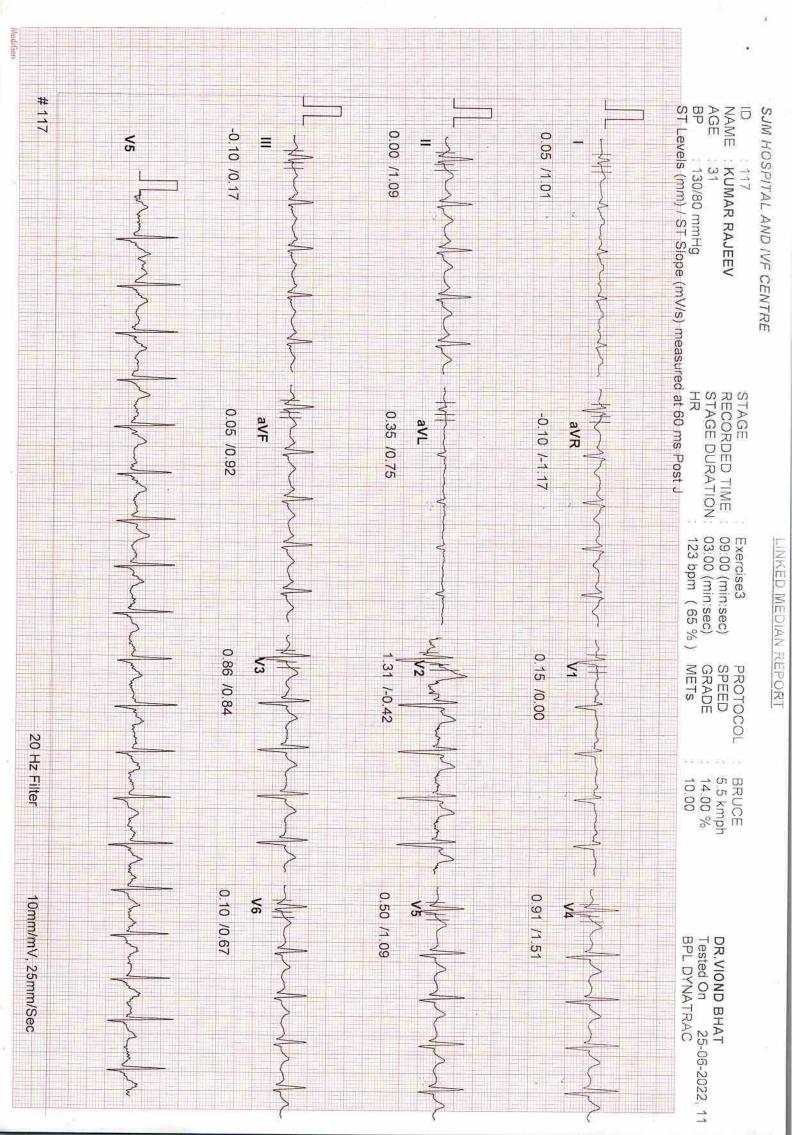

| CASE HISTORY                                             | CASE     |
| REF BY DR.VIOND BHAT<br>DONE BY<br>TECHNICIAN | HEIGHT (cm) 174<br>WEIGHT (kg) 84<br>PROTOCOL BRUCE                                                 | ID : 117<br>NAME : KUMAR RAJEEV<br>AGE / SEX : 31 / MALE | NAME     |
| RYREPORT                                      | PATIENT SUMMARY                                                                                     | SJM HOSPITAL AND IVF CENTRE                              | SJM F    |
|                                               |                                                                                                     |                                                          |          |

Tested On 25-06-2022, 11:46:42

BPL DYNATRAC















|                                                           |                                         |                                                                         |                     | # 117                                                                                                          |
|-----------------------------------------------------------|-----------------------------------------|-------------------------------------------------------------------------|---------------------|----------------------------------------------------------------------------------------------------------------|
| may my my my                                              | man produce                             | my my my my