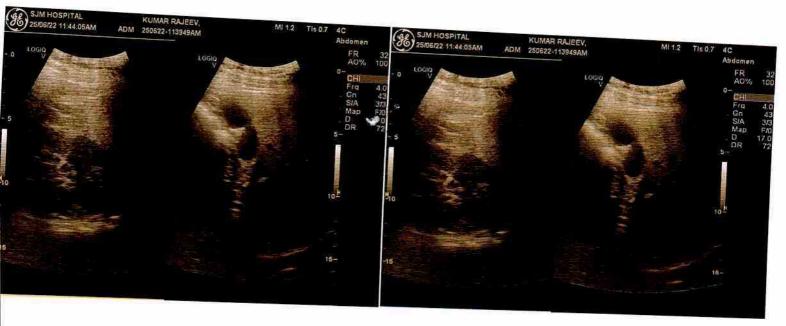

**Ultrasound Report** 

Name: Mr. Kumar Rajeev

Age: 31/M

Date: 25/06/2022

### Ultrasound - Male Abdomen

**Liver:** Liver appears fatty infiltration of grade 1. There is no evidence of any focal lesion seen in the parenchyma. Intra-hepatic vascular and biliary radicles appear normal. Portal vein and common bile duct are normal.

**GALL BLADDER:**-Gall bladder is physiologically distended. The wall thickness is normal. There is no Evidence of any intraluminal mass lesion or calculi seen.

**PANCREAS:** -Pancreas is normal in size, shape and echo pattern. No focal mass lesion seen. Pancreatic duct is not dilated.

**SPLEEN:** -Spleen show normal size, shape and homogeneous echopattern. No focal mass lesion is seen in parenchyma.

**KIDNEYS:**-Both the kidneys size, shape, position and axis. Parenchymal echopattern is normal bilaterally. No focal solid or cystic lesion is seen. There is no evidence of renal calculi on left side. **Right kidney shows renal concretions.** 

**PARAAORTIC REGIONS:** Any mass/ lymph nodes: -- no mass or lymph nodes seen.

**URINARY BLADDER:-** Adequately distended. Wall were regular and thin. Contents are Normal. No stone formation seen.

**PROSTATE:** - Normal in shape and position. Parenchymal echotexture is normal.

IMPRESSION: -. Fatty liver grade 1. Right renal concretions.

DR.PUSHPA KAUL

For SJM Super Speciality Hospital

(100 Bedded Fully Equipped with Modern Facilities)

Sector-63, Noida, NH-9, Near Hindon Bridge Tel.: 0120-6530900 / 10 Mob.: +91 9599259072