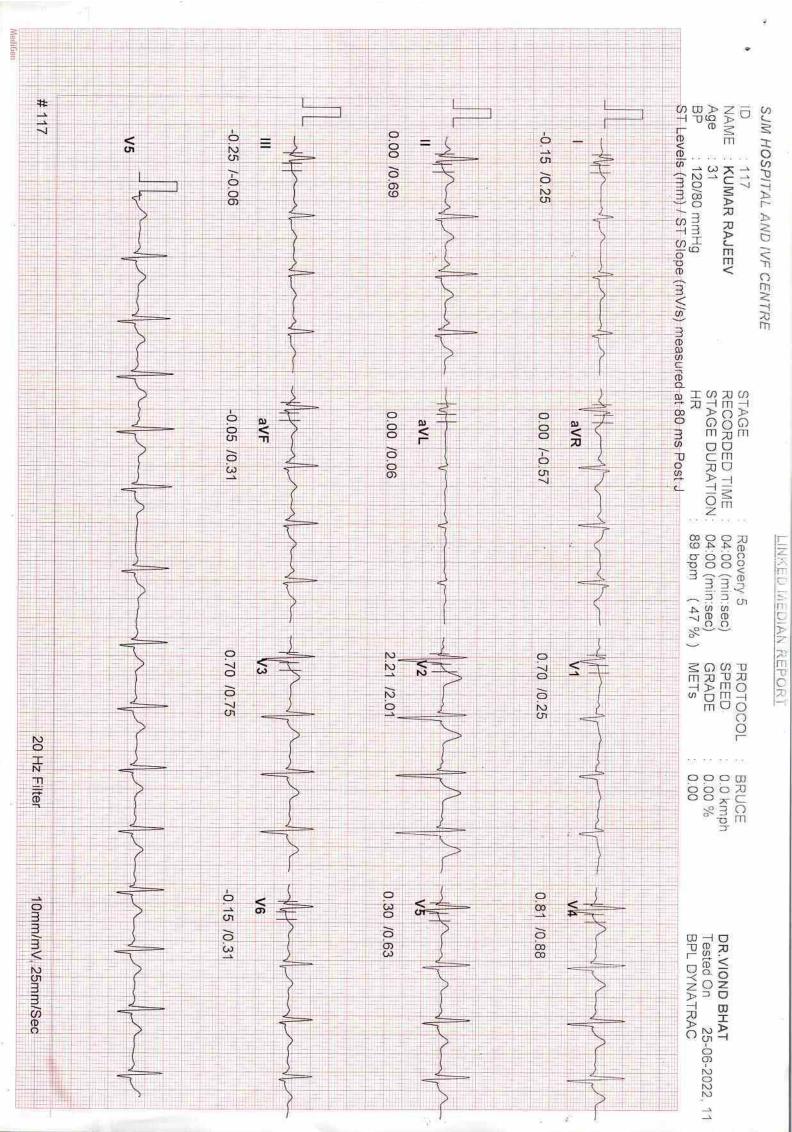

## X-Ray Report

| Patient ID. | 19251(OPD)          | Name           | KUMAR RAJEEV   | Sex/Age   | M/31 YR.Y |
|-------------|---------------------|----------------|----------------|-----------|-----------|
| Date        | 25-06-2022 01:41 PM | Ref. Physician | DR. VINOD BHAT | Chest, CH | IEST      |

#### X-RAY CHEST PA VIEW

#### **OBSERVATION:**

The lung fields are clear.

Both hila are normal.

Cardiophrenic and costophrenic angles are normal.

The trachea is central.

The mediastinal and cardiac silhouette are normal.

Cardiothoracic ratio is normal.

Bones of the thoracic cage are normal.

Soft tissues of the chest wall are normal.

#### IMPRESSION:

No significant abnormality seen.

# **Centre for Excellent Patient Care**

Dr. SANTOSH BHARAT RATHOD MBBS, DNB CONSULTANT RADIOLOGIST

Sector-63, Noida, NH-09, Near Hindon Bridge Tel.: 0120-6530900 / 10 Mob.: +91 9599259072 E-mail.: email@sjmhospital.com Web.: www.sjmhospital.com