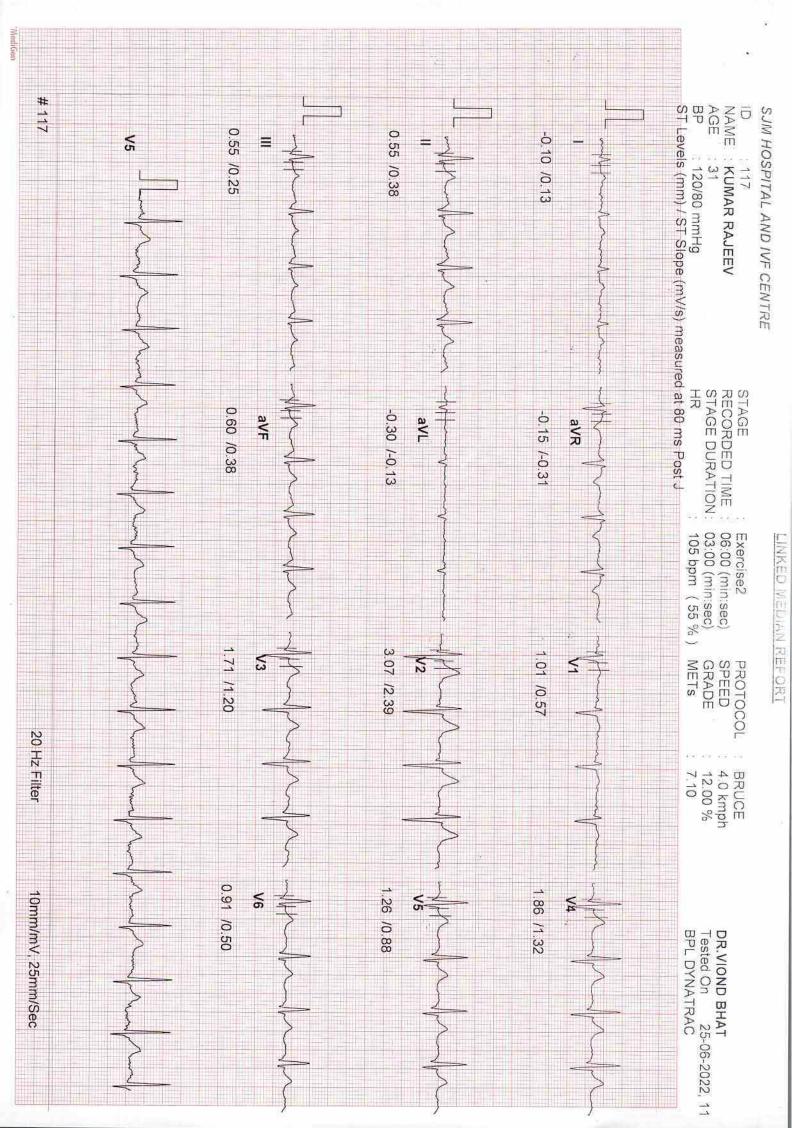

| CASE HISTORY                                             | CASE     |
| REF BY DR.VIOND BHAT<br>DONE BY<br>TECHNICIAN | HEIGHT (cm) 174<br>WEIGHT (kg) 84<br>PROTOCOL BRUCE                                                 | ID : 117<br>NAME : KUMAR RAJEEV<br>AGE / SEX : 31 / MALE | NAME     |
| RYREPORT                                      | PATIENT SUMMARY                                                                                     | SJM HOSPITAL AND IVF CENTRE                              | SJM F    |
|                                               |                                                                                                     |                                                          |          |

Tested On 25-06-2022, 11:46:42

BPL DYNATRAC















|                                                           |                                         |                                                                         |                     | # 117                                                                                                          |
|-----------------------------------------------------------|-----------------------------------------|-------------------------------------------------------------------------|---------------------|----------------------------------------------------------------------------------------------------------------|
| may my my my                                              | man produce                             | my my my my