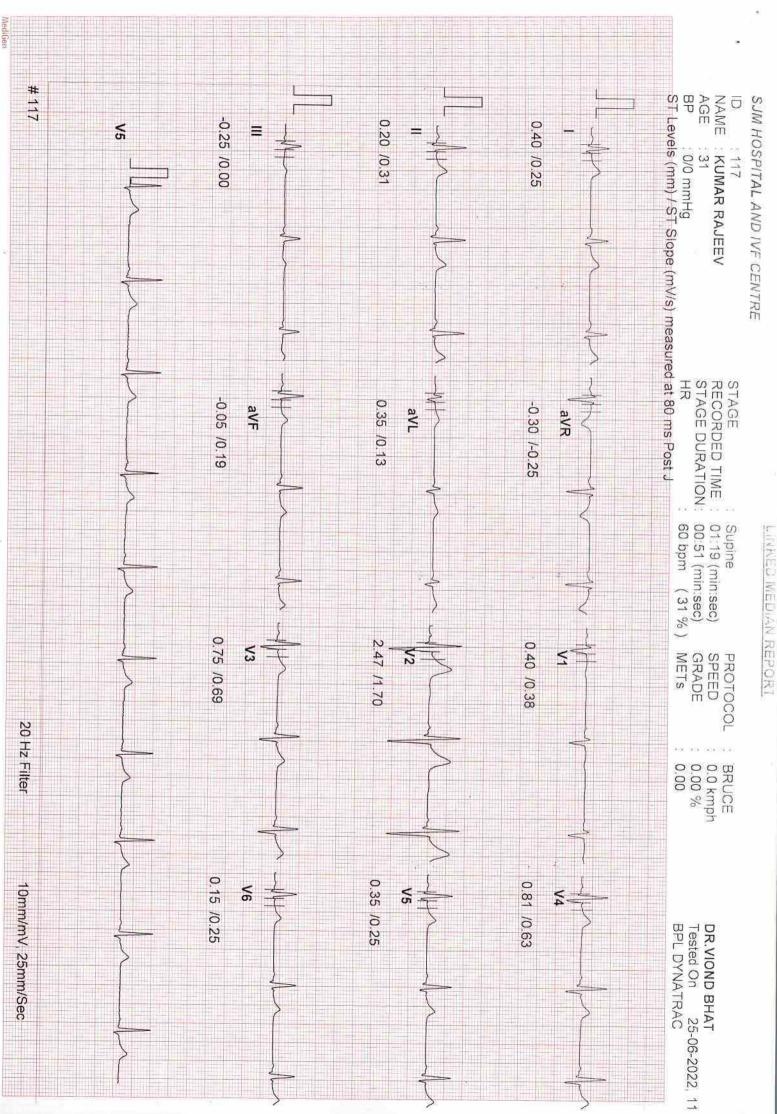

| CASE HISTORY                                             | CASE     |
| REF BY DR.VIOND BHAT<br>DONE BY<br>TECHNICIAN | HEIGHT (cm) 174<br>WEIGHT (kg) 84<br>PROTOCOL BRUCE                                                 | ID : 117<br>NAME : KUMAR RAJEEV<br>AGE / SEX : 31 / MALE | NAME     |
| RYREPORT                                      | PATIENT SUMMARY                                                                                     | SJM HOSPITAL AND IVF CENTRE                              | SJM F    |
|                                               |                                                                                                     |                                                          |          |

Tested On 25-06-2022, 11:46:42

BPL DYNATRAC















|                                                           |                                         |                                                                         |                     | # 117                                                                                                          |
|-----------------------------------------------------------|-----------------------------------------|-------------------------------------------------------------------------|---------------------|----------------------------------------------------------------------------------------------------------------|
| may my my my                                              | man produce                             | my my my my