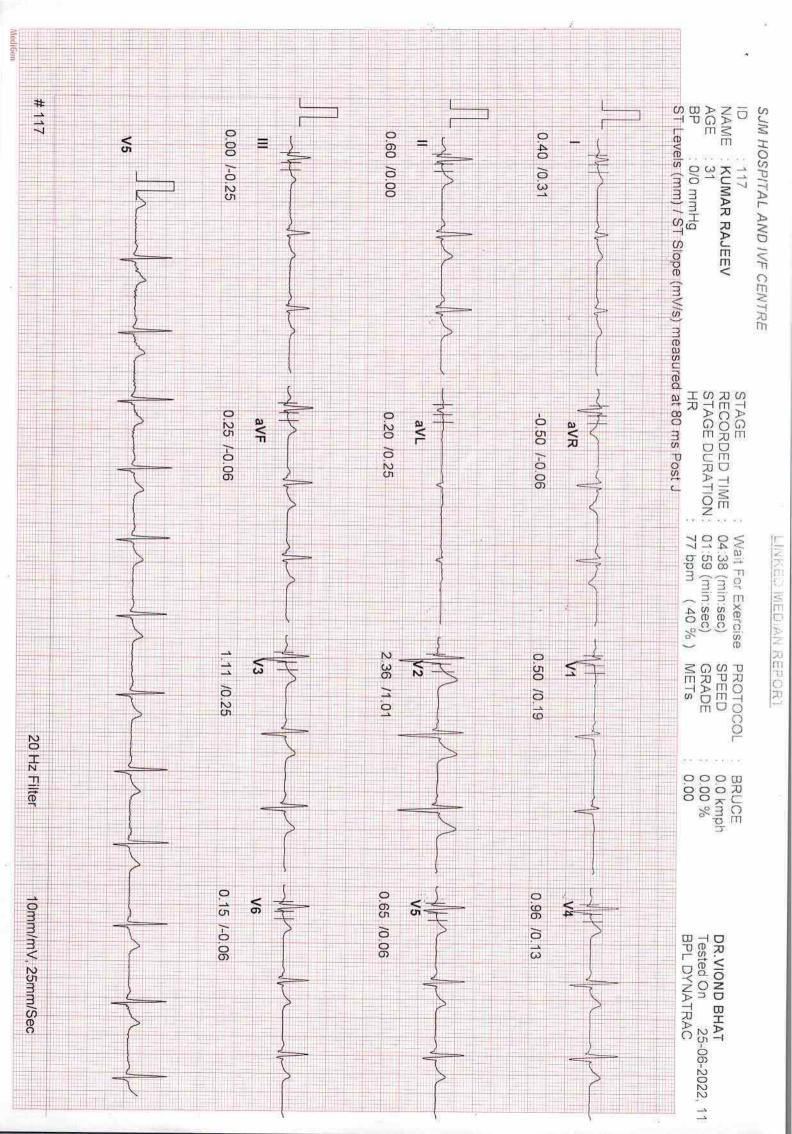

| CASE HISTORY                                             | CASE     |
| REF BY DR.VIOND BHAT<br>DONE BY<br>TECHNICIAN | HEIGHT (cm) 174<br>WEIGHT (kg) 84<br>PROTOCOL BRUCE                                                 | ID : 117<br>NAME : KUMAR RAJEEV<br>AGE / SEX : 31 / MALE | NAME     |
| RYREPORT                                      | PATIENT SUMMARY                                                                                     | SJM HOSPITAL AND IVF CENTRE                              | SJM F    |
|                                               |                                                                                                     |                                                          |          |

Tested On 25-06-2022, 11:46:42

BPL DYNATRAC















|                                                           |                                         |                                                                         |                     | # 117                                                                                                          |
|-----------------------------------------------------------|-----------------------------------------|-------------------------------------------------------------------------|---------------------|----------------------------------------------------------------------------------------------------------------|
| may my my my                                              | man produce                             | my my my my