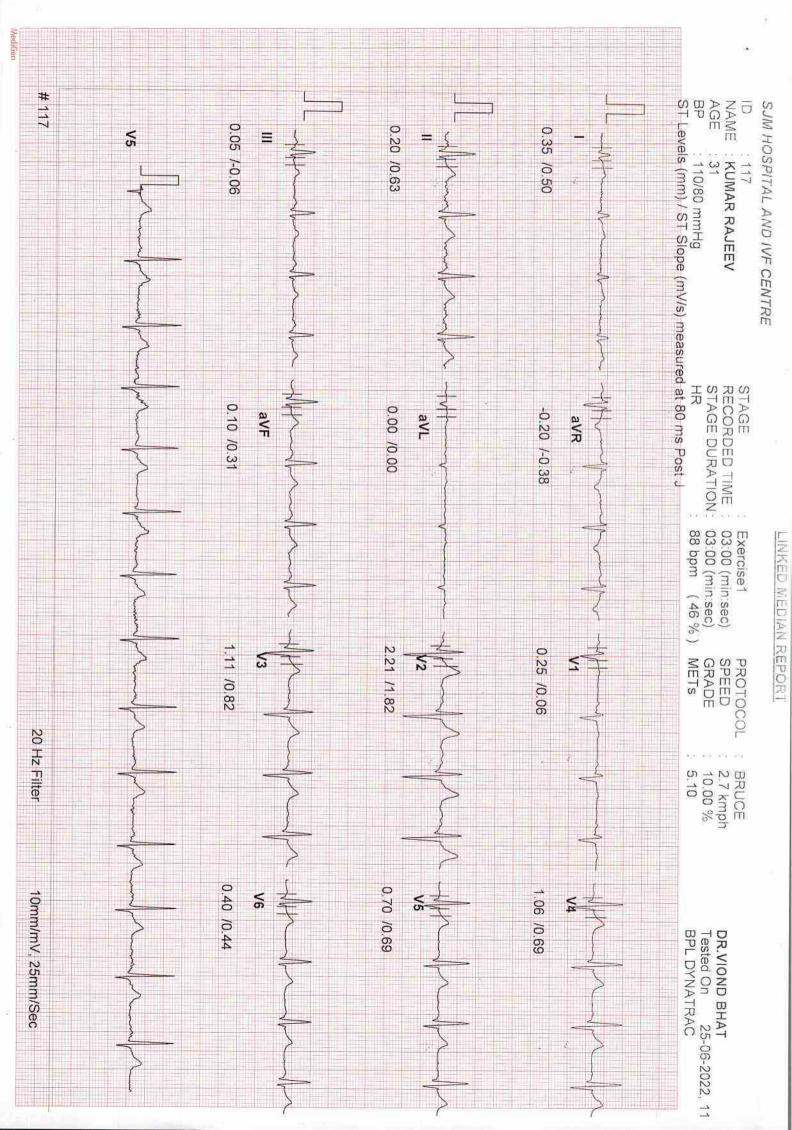

| CASE HISTORY                                             | CASE     |
| REF BY DR.VIOND BHAT<br>DONE BY<br>TECHNICIAN | HEIGHT (cm) 174<br>WEIGHT (kg) 84<br>PROTOCOL BRUCE                                                 | ID : 117<br>NAME : KUMAR RAJEEV<br>AGE / SEX : 31 / MALE | NAME     |
| RYREPORT                                      | PATIENT SUMMARY                                                                                     | SJM HOSPITAL AND IVF CENTRE                              | SJM F    |
|                                               |                                                                                                     |                                                          |          |

Tested On 25-06-2022, 11:46:42

BPL DYNATRAC















|                                                           |                                         |                                                                         |                     | # 117                                                                                                          |
|-----------------------------------------------------------|-----------------------------------------|-------------------------------------------------------------------------|---------------------|----------------------------------------------------------------------------------------------------------------|
| may my my my                                              | man produce                             | my my my my