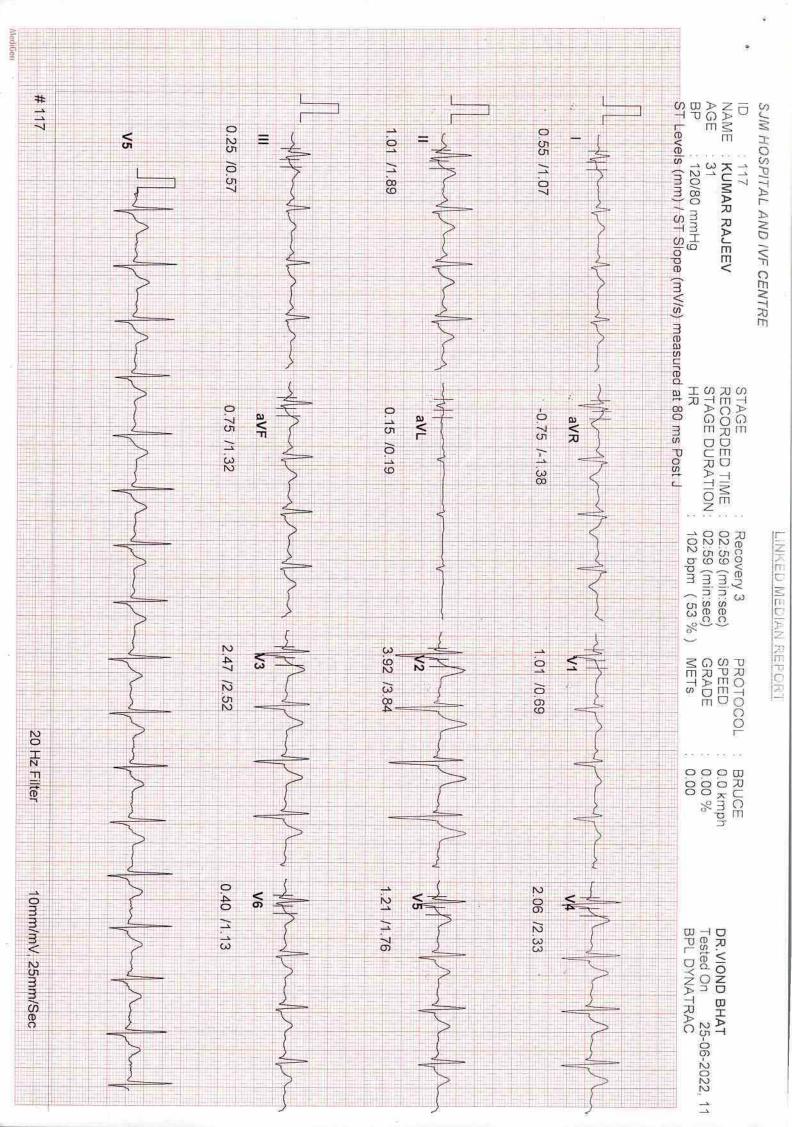

## S.J.M SUPER SPECIALITY HOSPITAL, IVF AND TRAUMA CENTRE

## X-RAY REPORT

| Patient ID. | 19251(OPD)          | Name           | KUMAR RAJEEV   | Sex/Age   | M/31 YR.Y |
|-------------|---------------------|----------------|----------------|-----------|-----------|
| Date        | 25-06-2022 01:41 PM | Ref. Physician | DR. VINOD BHAT | Chest, CH | IEST      |

### X-RAY CHEST PA VIEW

#### **OBSERVATION:**

The lung fields are clear.

Both hila are normal.

Cardiophrenic and costophrenic angles are normal.

The trachea is central.

The mediastinal and cardiac silhouette are normal.

Cardiothoracic ratio is normal.

Bones of the thoracic cage are normal.

Soft tissues of the chest wall are normal.

### **IMPRESSION:**

• No significant abnormality seen.

Dr. SANTOSH BHARAT RATHOD MBBS,DNB CONSULTANT RADIOLOGIST