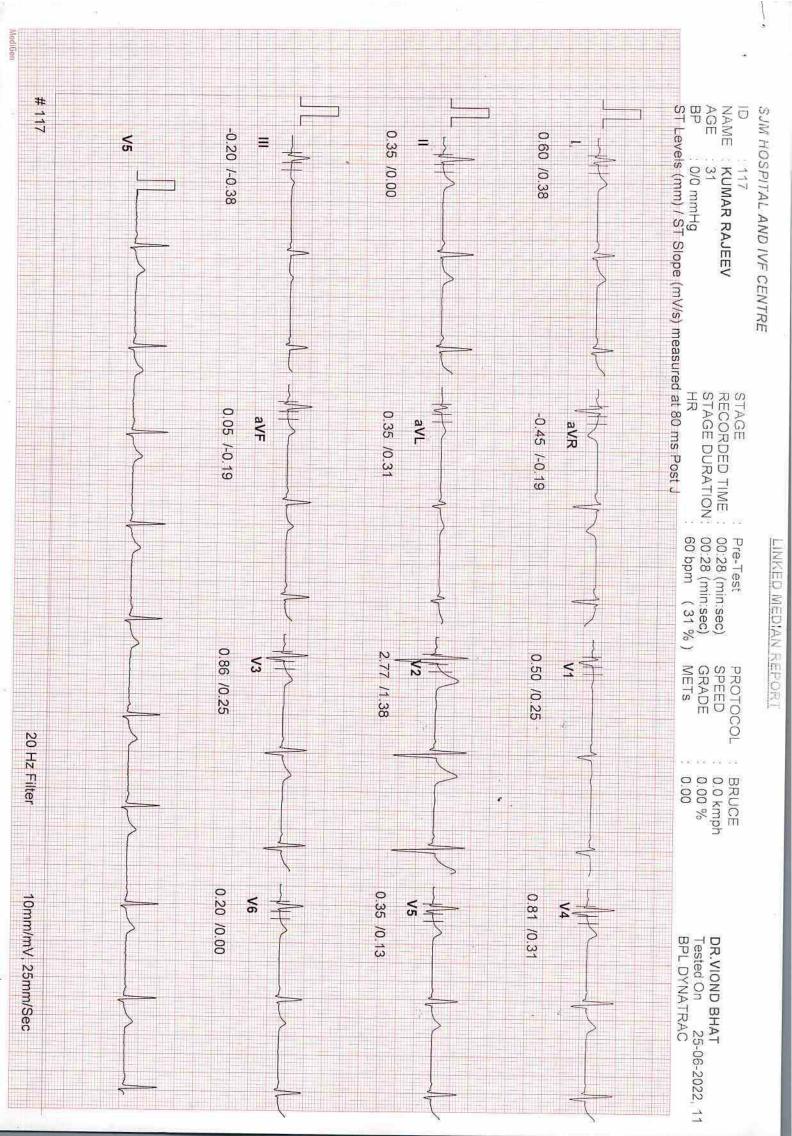

| CASE HISTORY                                             | CASE     |
| REF BY DR.VIOND BHAT<br>DONE BY<br>TECHNICIAN | HEIGHT (cm) 174<br>WEIGHT (kg) 84<br>PROTOCOL BRUCE                                                 | ID : 117<br>NAME : KUMAR RAJEEV<br>AGE / SEX : 31 / MALE | NAME     |
| RYREPORT                                      | PATIENT SUMMARY                                                                                     | SJM HOSPITAL AND IVF CENTRE                              | SJM F    |
|                                               |                                                                                                     |                                                          |          |

Tested On 25-06-2022, 11:46:42

BPL DYNATRAC















|                                                           |                                         |                                                                         |                     | # 117                                                                                                          |
|-----------------------------------------------------------|-----------------------------------------|-------------------------------------------------------------------------|---------------------|----------------------------------------------------------------------------------------------------------------|
| may my my my                                              | man produce                             | my my my my