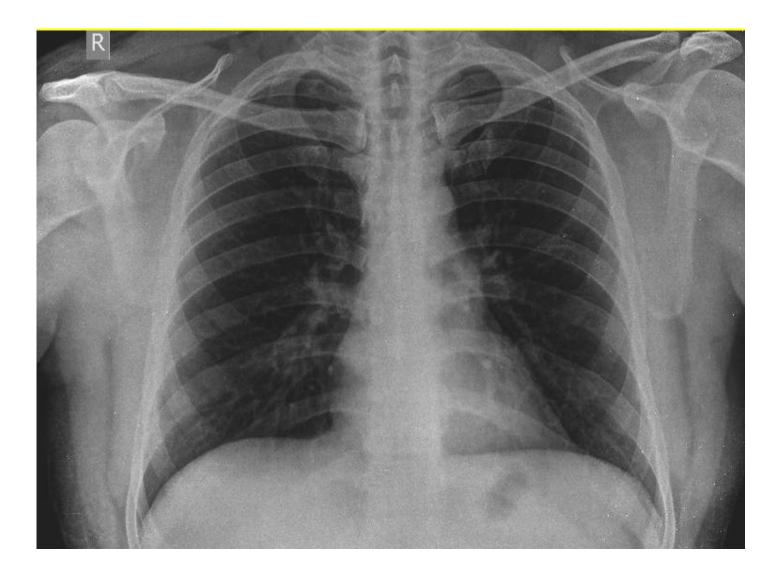

### X-RAY CHEST PA VIEW

#### **OBSERVATION:**

The lung fields are clear.

Both hila are normal.

Cardiophrenic and costophrenic angles are normal.

The trachea is central.

The mediastinal and cardiac silhouette are normal.

Cardiothoracic ratio is normal.

Bones of the thoracic cage are normal.

Soft tissues of the chest wall are normal.

### **IMPRESSION:**

• No significant abnormality seen.

Dr. SANTOSH BHARAT RATHOD MBBS,DNB CONSULTANT RADIOLOGIST