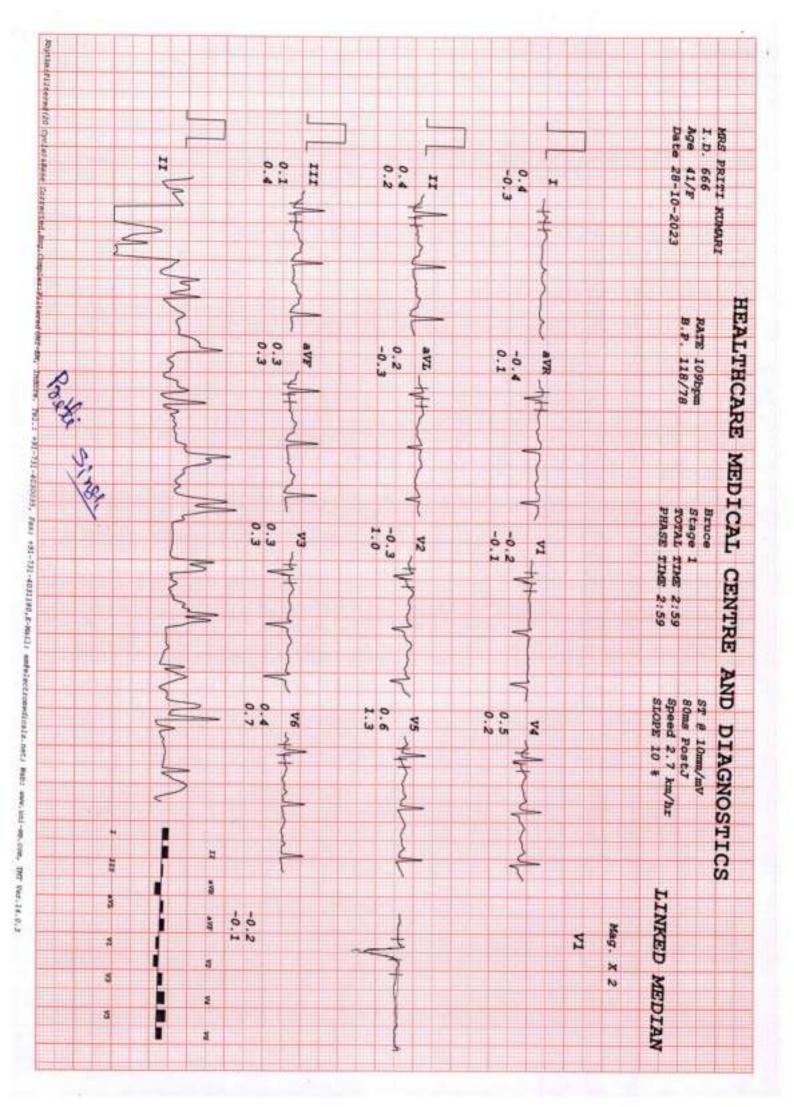

| COMPU. PATHOLOGY • ALLERGY TESTING     DIGITAL WHOLE BODY X-RAYS     DIGITAL 3D SONOGRAPHY     DIGITAL 3D SONOGRAPHY     DIGITAL WHOLE BODY COLOUR DOPPLER     DIGITAL 2-D ECHO WITH COLOUR DOPPLER     E.C.G. • LUNG FUNCTION TEST     MAMMOGRAPHY & BONE MINERAL DENSITOMETRY | COMPUTERISED STRESS TEST     DENTAL     ADVANCED DENTISTRY     PHYSIOTHERAPY     AUDIOMETRY & SPEECH THERAPY     FULL BODY HEALTH CHECK-UPS     CORPORATE HEALTH CHECKUPS | HEALTHCARE                                                                                                                                                                                              |
|---------------------------------------------------------------------------------------------------------------------------------------------------------------------------------------------------------------------------------------------------------------------------------|---------------------------------------------------------------------------------------------------------------------------------------------------------------------------|---------------------------------------------------------------------------------------------------------------------------------------------------------------------------------------------------------|
| Referred By Dr : MEDIWI<br>Sex : FEMALI                                                                                                                                                                                                                                         | RITI KUMARI<br>HEEL<br>E Age : 41 Years<br>R VILLAGE MAIN BRANCH                                                                                                          | Lab No.       :       KJC9376 *KJC9376*         Reg. Date       :       28-Oct-2023 8:40 am         Report Date       :       28-Oct-2023 4:23 pm         Print Date       :       31-Oct-2023 12:04 pm |