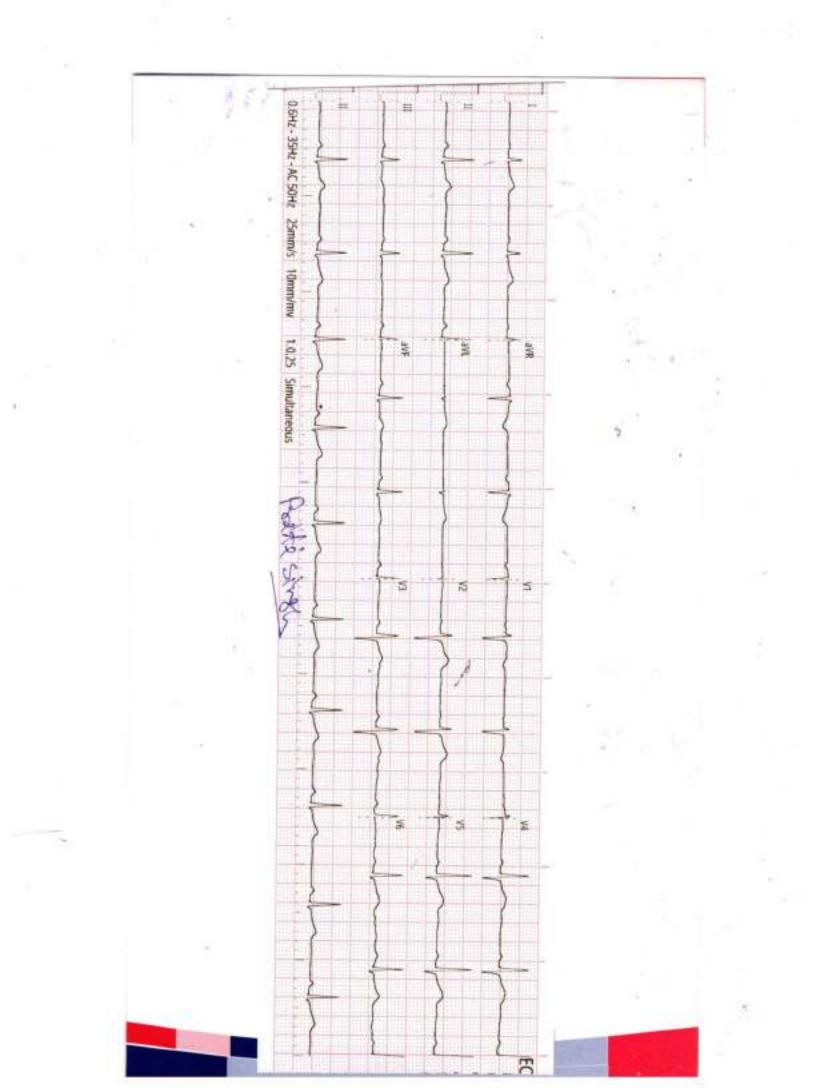

"Home Visit Facility Call On 76667 66307"

Interpretation :

| COMPU. PATHOLOGY • ALLERGY TESTING     DIGITAL WHOLE BODY X-RAYS     DIGITAL 3D SONOGRAPHY     DIGITAL 3D SONOGRAPHY     DIGITAL WHOLE BODY COLOUR DOPPLER     DIGITAL 2-D ECHO WITH COLOUR DOPPLER     E.C.G. • LUNG FUNCTION TEST     MAMMOGRAPHY & BONE MINERAL DENSITOMETRY | COMPUTERISED STRESS TEST     DENTAL     ADVANCED DENTISTRY     PHYSIOTHERAPY     AUDIOMETRY & SPEECH THERAPY     FULL BODY HEALTH CHECK-UPS     CORPORATE HEALTH CHECKUPS | HEALTHCARE                                                                                                                                                                                              |
|---------------------------------------------------------------------------------------------------------------------------------------------------------------------------------------------------------------------------------------------------------------------------------|---------------------------------------------------------------------------------------------------------------------------------------------------------------------------|---------------------------------------------------------------------------------------------------------------------------------------------------------------------------------------------------------|
| Referred By Dr : MEDIW<br>Sex : FEMAL                                                                                                                                                                                                                                           | RITI KUMARI<br>HEEL<br>E Age : 41 Years<br>R VILLAGE MAIN BRANCH                                                                                                          | Lab No.       :       KJC9376 *KJC9376*         Reg. Date       :       28-Oct-2023 8:40 am         Report Date       :       29-Oct-2023 2:19 pm         Print Date       :       31-Oct-2023 12:04 pm |