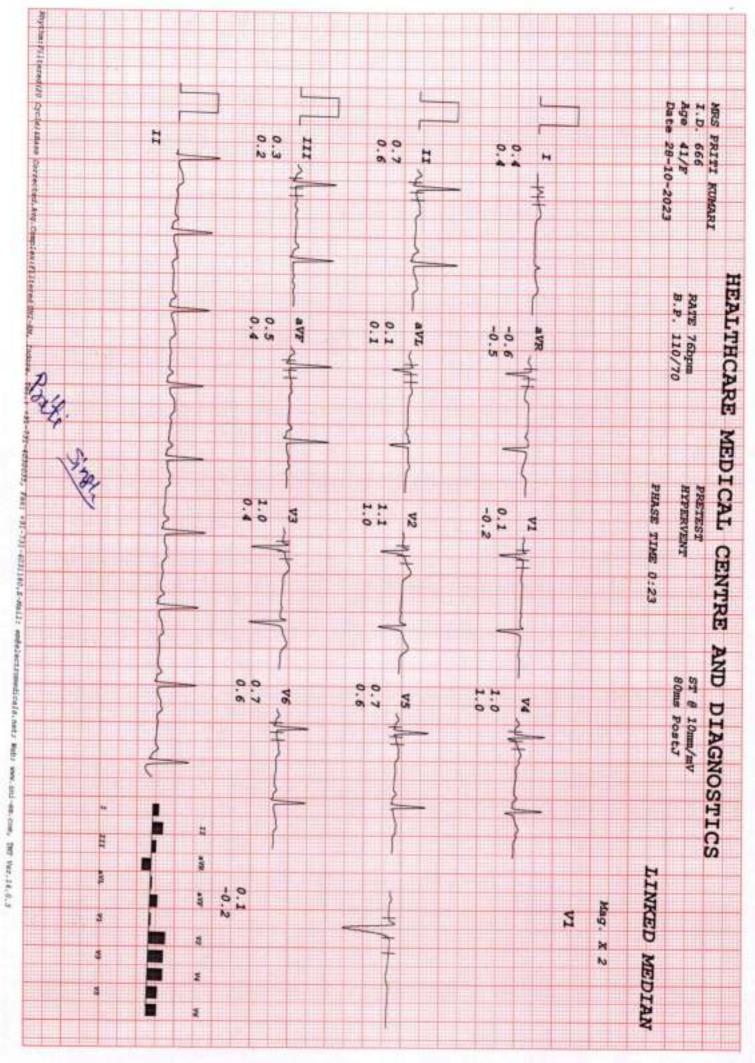

| COMPU. PATHOLOGY • ALLERGY TESTING     DIGITAL WHOLE BODY X-RAYS     DIGITAL 3D SONOGRAPHY     DIGITAL 3D SONOGRAPHY     DIGITAL WHOLE BODY COLOUR DOPPLER     DIGITAL 2-D ECHO WITH COLOUR DOPPLER     E.C.G. • LUNG FUNCTION TEST     MAMMOGRAPHY & BONE MINERAL DENSITOMETRY | COMPUTERISED STRESS TEST     DENTAL     ADVANCED DENTISTRY     PHYSIOTHERAPY     AUDIOMETRY & SPEECH THERAPY     FULL BODY HEALTH CHECK-UPS     CORPORATE HEALTH CHECKUPS | HEALTHCARE                                                                                                                                                                                              |
|---------------------------------------------------------------------------------------------------------------------------------------------------------------------------------------------------------------------------------------------------------------------------------|---------------------------------------------------------------------------------------------------------------------------------------------------------------------------|---------------------------------------------------------------------------------------------------------------------------------------------------------------------------------------------------------|
| Referred By Dr : MEDIWI<br>Sex : FEMALI                                                                                                                                                                                                                                         | RITI KUMARI<br>HEEL<br>E Age : 41 Years<br>R VILLAGE MAIN BRANCH                                                                                                          | Lab No.       :       KJC9376 *KJC9376*         Reg. Date       :       28-Oct-2023 8:40 am         Report Date       :       28-Oct-2023 4:23 pm         Print Date       :       31-Oct-2023 12:04 pm |