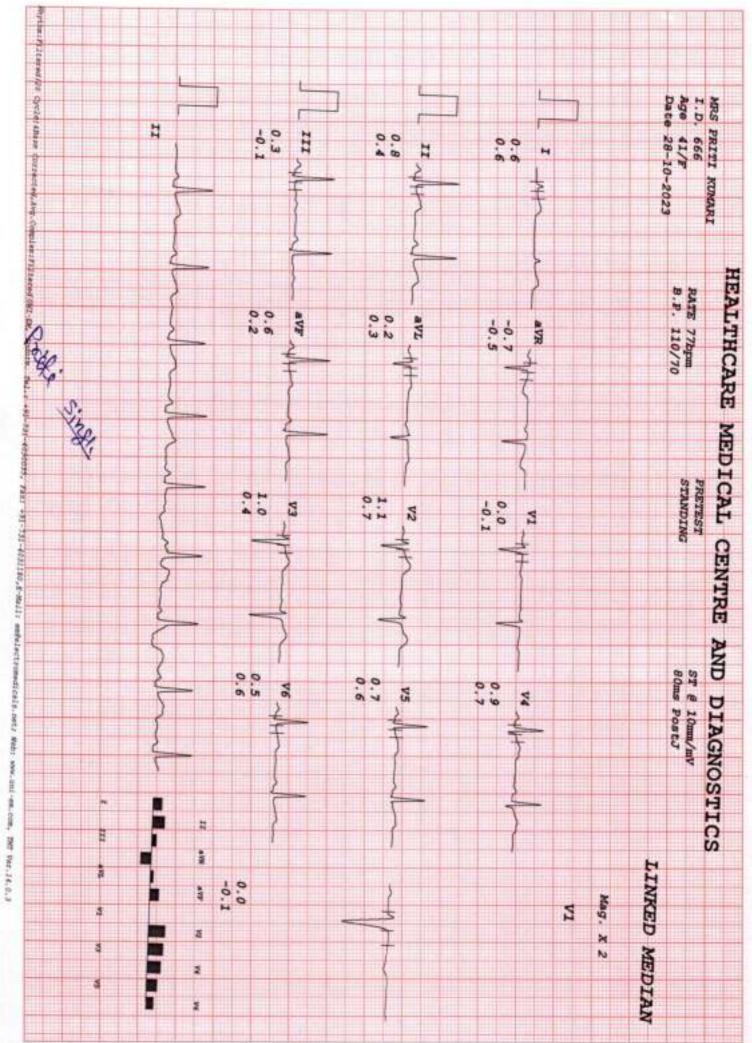

| COMPU. PATHOLOGY • ALLERGY TESTING     DIGITAL WHOLE BODY X-RAYS     DIGITAL 3D SONOGRAPHY     DIGITAL 3D SONOGRAPHY     DIGITAL WHOLE BODY COLOUR DOPPLER     DIGITAL 2-D ECHO WITH COLOUR DOPPLER     E.C.G. • LUNG FUNCTION TEST     MAMMOGRAPHY & BONE MINERAL DENSITOMETRY | COMPUTERISED STRESS TEST     DENTAL     ADVANCED DENTISTRY     PHYSIOTHERAPY     AUDIOMETRY & SPEECH THERAPY     FULL BODY HEALTH CHECK-UPS     CORPORATE HEALTH CHECKUPS | HEALTHCARE                                                                                                                                                                                              |
|---------------------------------------------------------------------------------------------------------------------------------------------------------------------------------------------------------------------------------------------------------------------------------|---------------------------------------------------------------------------------------------------------------------------------------------------------------------------|---------------------------------------------------------------------------------------------------------------------------------------------------------------------------------------------------------|
| Referred By Dr : MEDIWI<br>Sex : FEMALI                                                                                                                                                                                                                                         | RITI KUMARI<br>HEEL<br>E Age : 41 Years<br>R VILLAGE MAIN BRANCH                                                                                                          | Lab No.       :       KJC9376 *KJC9376*         Reg. Date       :       28-Oct-2023 8:40 am         Report Date       :       28-Oct-2023 4:23 pm         Print Date       :       31-Oct-2023 12:04 pm |