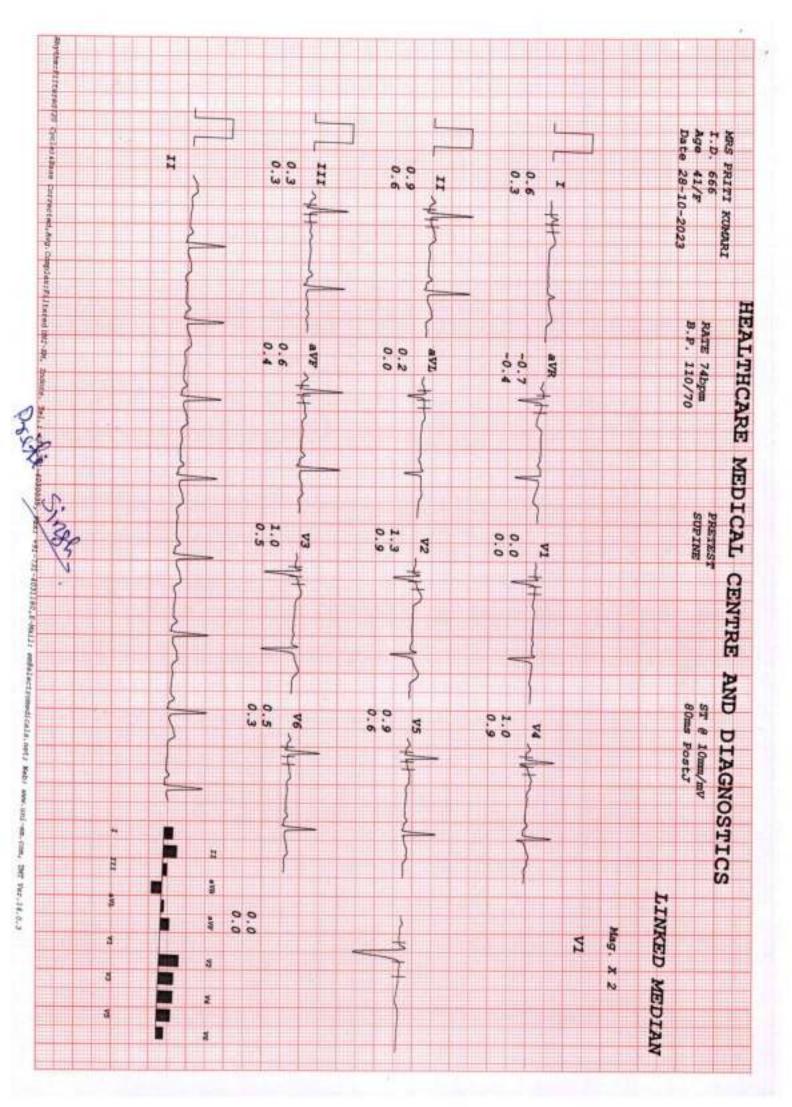

| COMPU. PATHOLOGY • ALLERGY TESTING     DIGITAL WHOLE BODY X-RAYS     DIGITAL 3D SONOGRAPHY     DIGITAL 3D SONOGRAPHY     DIGITAL WHOLE BODY COLOUR DOPPLER     DIGITAL 2-D ECHO WITH COLOUR DOPPLER     E.C.G. • LUNG FUNCTION TEST     MAMMOGRAPHY & BONE MINERAL DENSITOMETRY | COMPUTERISED STRESS TEST     DENTAL     ADVANCED DENTISTRY     PHYSIOTHERAPY     AUDIOMETRY & SPEECH THERAPY     FULL BODY HEALTH CHECK-UPS     CORPORATE HEALTH CHECKUPS | HEALTHCARE                                                                                                                                                                                              |
|---------------------------------------------------------------------------------------------------------------------------------------------------------------------------------------------------------------------------------------------------------------------------------|---------------------------------------------------------------------------------------------------------------------------------------------------------------------------|---------------------------------------------------------------------------------------------------------------------------------------------------------------------------------------------------------|
| Referred By Dr : MEDIWI<br>Sex : FEMALI                                                                                                                                                                                                                                         | RITI KUMARI<br>HEEL<br>E Age : 41 Years<br>R VILLAGE MAIN BRANCH                                                                                                          | Lab No.       :       KJC9376 *KJC9376*         Reg. Date       :       28-Oct-2023 8:40 am         Report Date       :       28-Oct-2023 4:23 pm         Print Date       :       31-Oct-2023 12:04 pm |