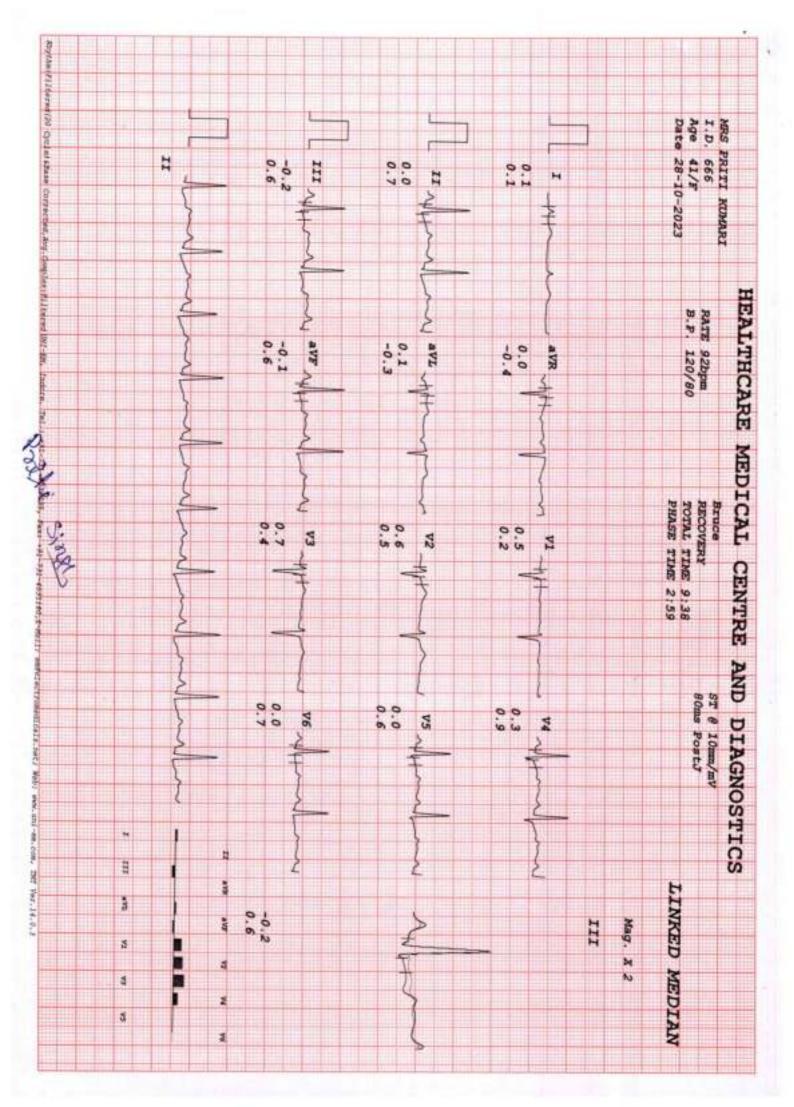

0.7         0.7         0.7         0.7         0.7         0.7         0.7         0.7         0.7         0.7         0.7         0.7         0.7         0.7         0.7         0.7         0.7         0.7         0.7         0.7         0.7         0.7         0.7         0.7         0.7         0.7         0.7 <th0.7< th=""> <th0.7< th=""> <th0.7< th=""></th0.7<></th0.7<></th0.7<> | PHASE         TODAL         STAGE         SEPED<br>TUNE         TUNE         TUNE         SEPED<br>TUNE         GRADE         Hart<br>Hom         Hart | DELTR       #31-0-2023       Hightopolity       Is access       Hightopolity       Hightopolity <thh< td=""></thh<> |











1.1 +91-721-4630033, Fax: +31-721-4081180,E-Well: sufelectromedicals.net; Web: www.uni-em.com. THT Vwr.14.2.3

6