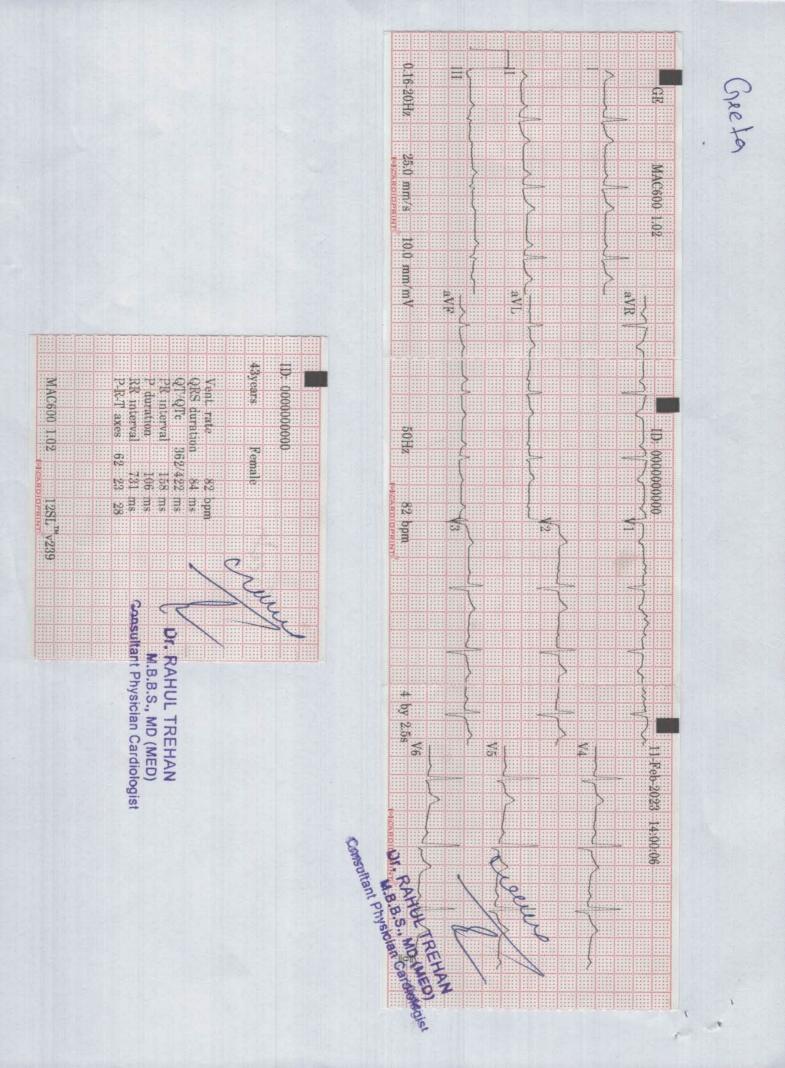

**ECHOCARDIOGRAM REPORT** 

| NAME    | : | MRS GEETA PANT |
|---------|---|----------------|
| AGE/SEX | : | 42/F           |
| DATE    | : | 11.02.2023     |

# **ECHOCARDIOGRAPHY & COLOR DOPPLER REPORT**

| MEASUREMENT            | VALUE       | NORMAL RANGE |
|------------------------|-------------|--------------|
| AORTIC ROOT DIAMETER   | 28          | 20 – 37 mm   |
| AORTIC VALVE OPENING   | -           | 15 – 26 mm   |
| LEFT ATRIAL DIMENSION  | 35          | 19 -40 mm    |
| RV DIMENSION           | N           | 07 – 26 mm   |
| RV THICKNESS           | N           | 03 -09 mm.   |
| LV ED DIMENSION        | 47          | 37 – 56 mm   |
| LV ES DIMENSION        | 25          | 22-40mm      |
| IVS THICKNESS          | ED-06 ES-10 | 06 – 12 mm.  |
| LVPW THICKNESS         | ED-05 ES-07 | 05 – 11 mm   |
| IVS/LVPW RATION        | N           |              |
| MITRAL VALVE           | DE-N EF – N |              |
| INDICES OF LV FUNCTION |             |              |
| LVEF                   | 60%         | 60 +/-5 %    |
| FS                     | 31%         | 24 -42 %     |
|                        |             |              |