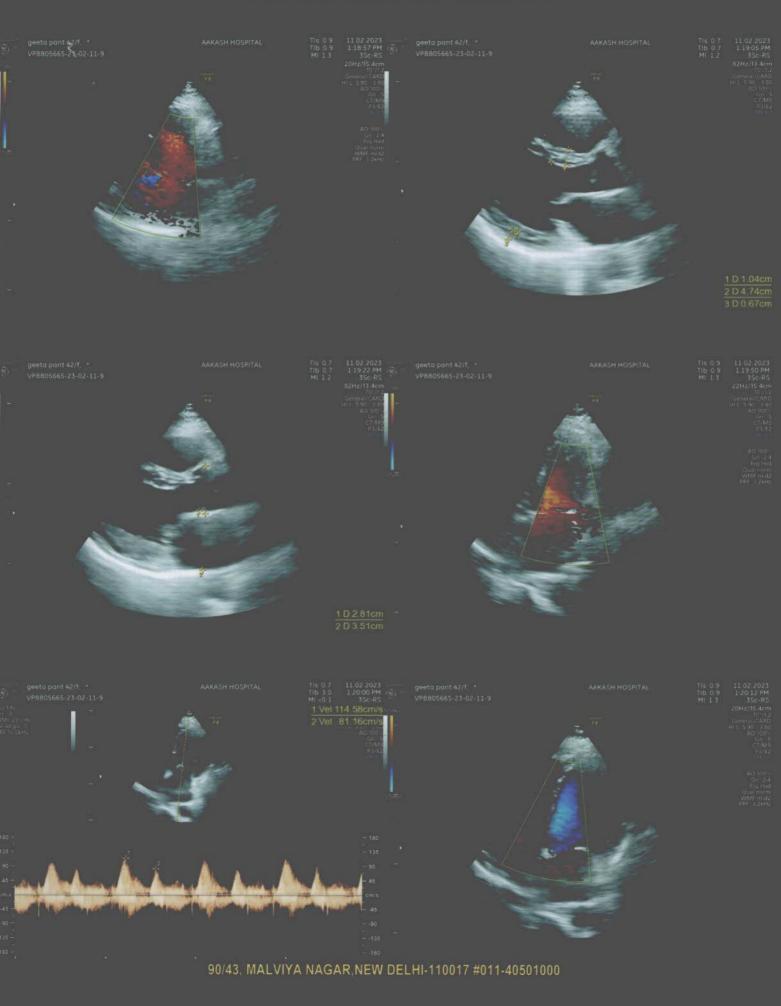

**ECHOCARDIOGRAM REPORT** 

| NAME    | : | MRS GEETA PANT |
|---------|---|----------------|
| AGE/SEX | : | 42/F           |
| DATE    | : | 11.02.2023     |

# **ECHOCARDIOGRAPHY & COLOR DOPPLER REPORT**

| MEASUREMENT            | VALUE       | NORMAL RANGE |
|------------------------|-------------|--------------|
| AORTIC ROOT DIAMETER   | 28          | 20 – 37 mm   |
| AORTIC VALVE OPENING   | -           | 15 – 26 mm   |
| LEFT ATRIAL DIMENSION  | 35          | 19 -40 mm    |
| RV DIMENSION           | N           | 07 – 26 mm   |
| RV THICKNESS           | N           | 03 -09 mm.   |
| LV ED DIMENSION        | 47          | 37 – 56 mm   |
| LV ES DIMENSION        | 25          | 22-40mm      |
| IVS THICKNESS          | ED-06 ES-10 | 06 – 12 mm.  |
| LVPW THICKNESS         | ED-05 ES-07 | 05 – 11 mm   |
| IVS/LVPW RATION        | N           |              |
| MITRAL VALVE           | DE-N EF – N |              |
| INDICES OF LV FUNCTION |             |              |
| LVEF                   | 60%         | 60 +/-5 %    |
| FS                     | 31%         | 24 -42 %     |
|                        |             |              |

## IMAGING

- LV normal size. Good contractility. RWMA absent. No thrombus.
- LA normal in size. No clot.
- RV & RA normal size. RV contractility.
- Mitral valve leaflets normal. PML motion normal. No annular calcification present.
- Normal tricuspid & pulmonic valves.
- \* Aortic valve- tricuspid.
- Pericardium normal.

### **RWMA:** ABSENT

#### **DOPPLER:-**

| E1.14 | m/sec        | A 0.81 m/sec                                          | MR         | 0/4                            |
|-------|--------------|-------------------------------------------------------|------------|--------------------------------|
|       |              |                                                       | TR         | 0/4                            |
| 0.92  | m/sec        |                                                       | AR         | 0/4                            |
| 0.55  | m/sec        |                                                       | PR         | 0/4                            |
|       | 0.26<br>0.92 | E1.14 m/sec<br>0.26 m/sec<br>0.92 m/sec<br>0.55 m/sec | 0.92 m/sec | 0.26 m/sec TR<br>0.92 m/sec AR |

### COLOUR FLOW MAPPING: NORMAL

### FINAL IMPRESSION:-

- Normal LV wall motion and systolic function.
- Normal flow across valves
- No LV clot, Vegetation, pericardial effusion.

DR.Rahul Trehan MD, Medicine Consultant Physician & Cardiologist