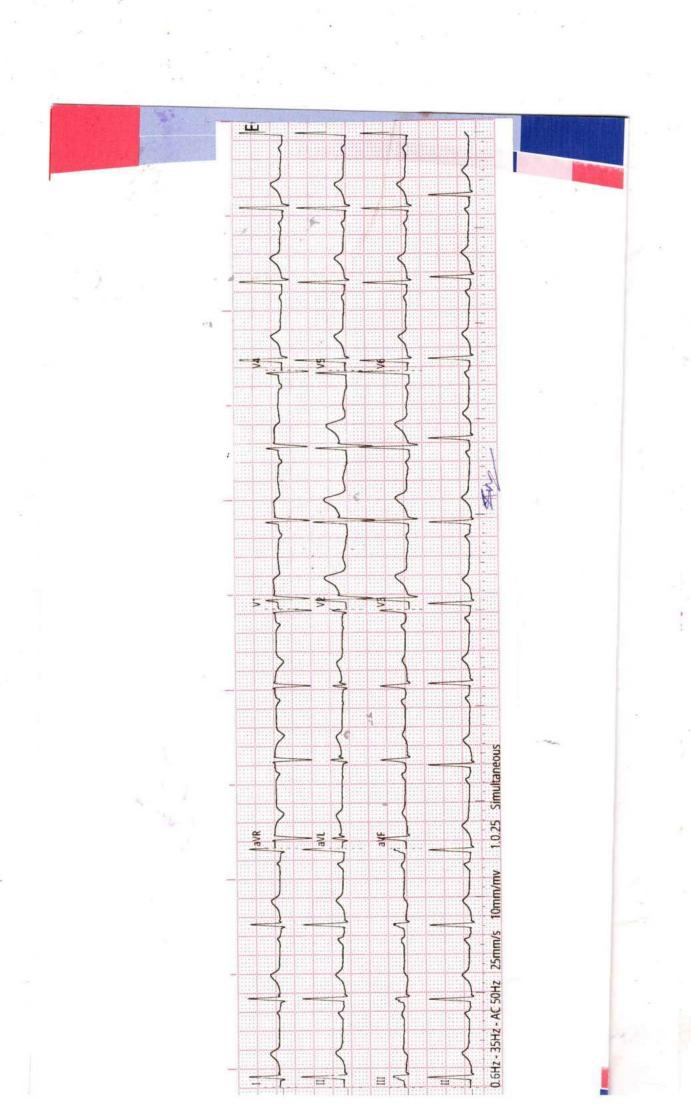

healthcarediag.com • E-mail: healthcare.medicals@gmail.com • "Home Visit Facility Call On 76667 66307"

COMPU. PATHOLOGY

COMPU. TREADMILL TEST **PHYSIOTHERAPHY** 

■ ECG ■ PFT

DIGITAL X-RAY

DIGITAL SONOGRAPHY

DIGITAL COLOR DOPPLER

2D ECHO CARDIOGRAPHY

MAMMOGRAPHY & BONE MIN



# MEALTHCARE

AL CENTRE & DIAGNOSTICS

|  | NERAL DENSITOMETRY (BMD) |  | MEDICA |
|--|--------------------------|--|--------|
|--|--------------------------|--|--------|

EKHC0141

MR SAURABH KUMAR

AGE. 30 SEX Male Kumar PATIENT MR. Saurabh

REF. BY DR. Me d'Ewheel

INTERPRETATION:

HEALTHCARE

WEDICAL CENTRE & DIAGNOSTICS

Inium No.15/ Phase 1, Opp. I'W Gardens, Shop No.78, Venus CHS, Evershine

Cur Villade, Kandivali (E.), Mumbai - 101.

MBBS, DIPLOMA CARDIOLOGY (PGDCC) Dr. NUPUR RAI

Reg. No.: 2018115643



| B.P.:             | P. Waves:        |                                         |
|-------------------|------------------|-----------------------------------------|
|                   | PR Interval :    |                                         |
| Standard :        | Q. Waves:        |                                         |
| Auricular Rate :  | QRS Interval :   |                                         |
| Ventricular Rate: | ST Sigment:      | *************************************** |
| Rhythm:           | T. Waves :       |                                         |
| Mechanism :       | QT Internal :    | *                                       |
| Voltage:          | Extra Systoles : |                                         |
|                   | book.            |