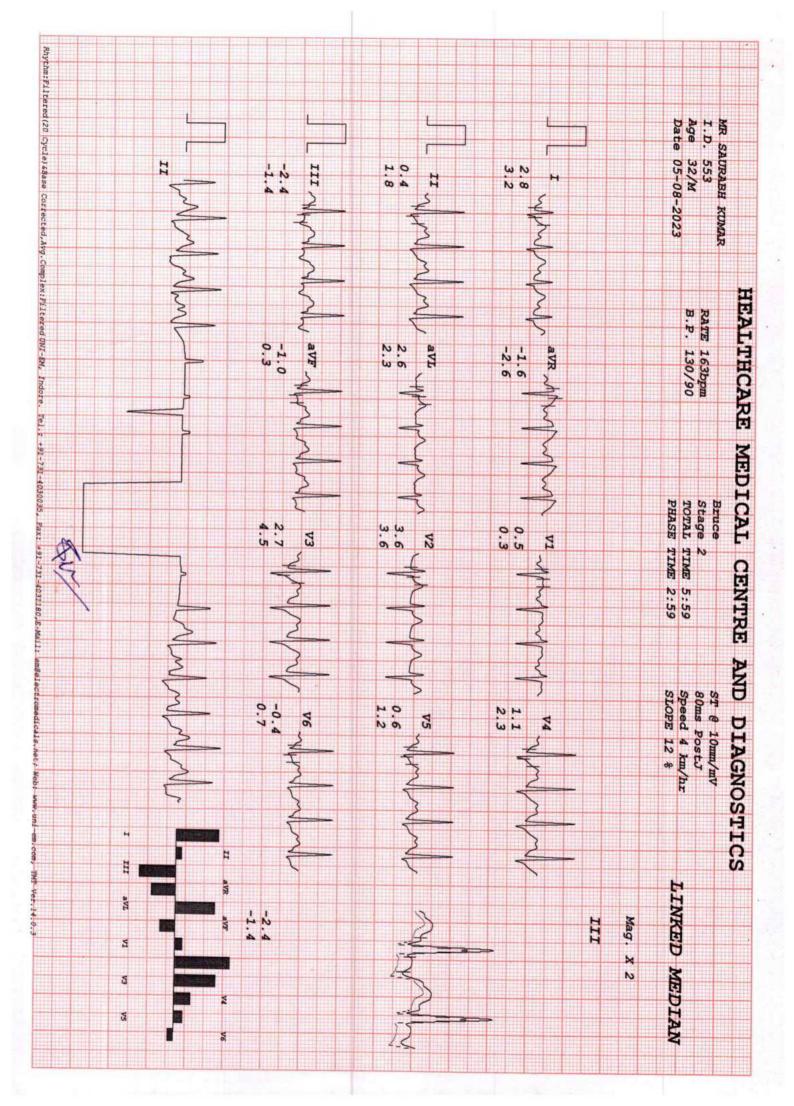

Ecg, TSH, X-ray Chest, Stress Test (tmt)/ 2d Echo, Blood Sugar Postprandial, A:g Ratio, Blood Group, Total Cholesterol, Triglycerides, Fasting Blood Sugar, Ultrasound Whole Abdomen, Glycosylated Haemoglobin (hba1c), Hdl, Vldl,