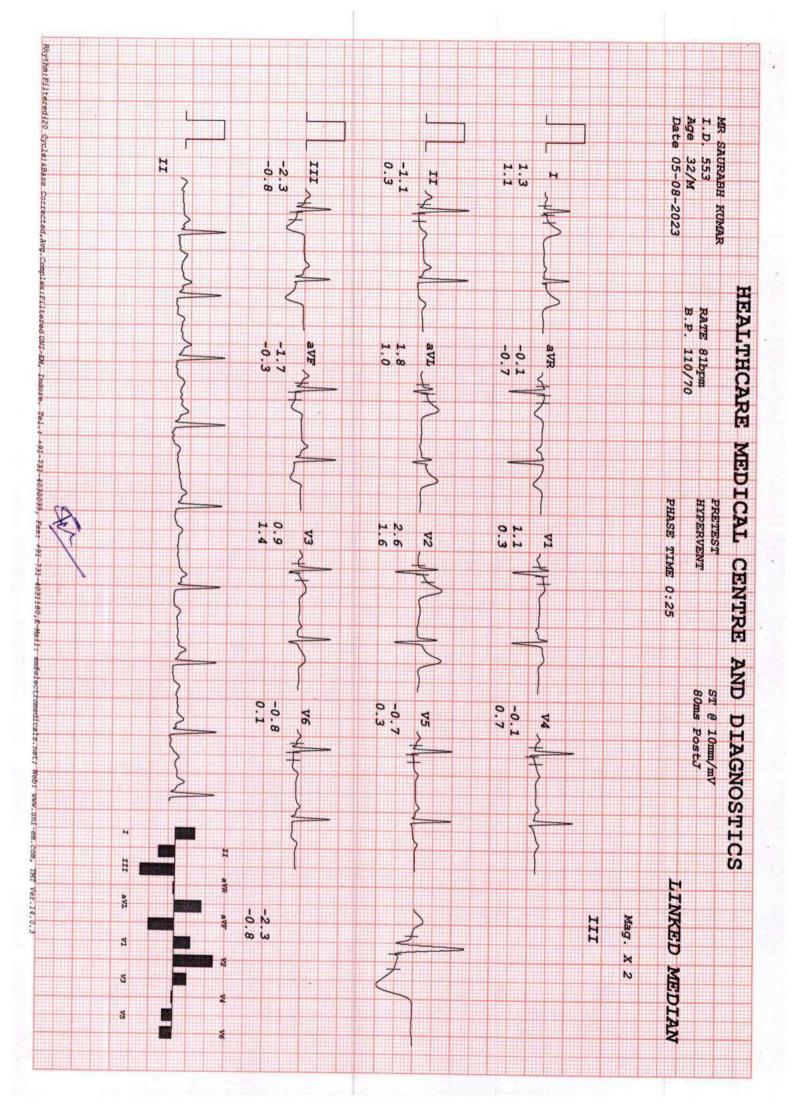

Ecg, TSH, X-ray Chest, Stress Test (tmt)/ 2d Echo, Blood Sugar Postprandial, A:g Ratio, Blood Group, Total Cholesterol, Triglycerides, Fasting Blood Sugar, Ultrasound Whole Abdomen, Glycosylated Haemoglobin (hba1c), Hdl, Vldl,