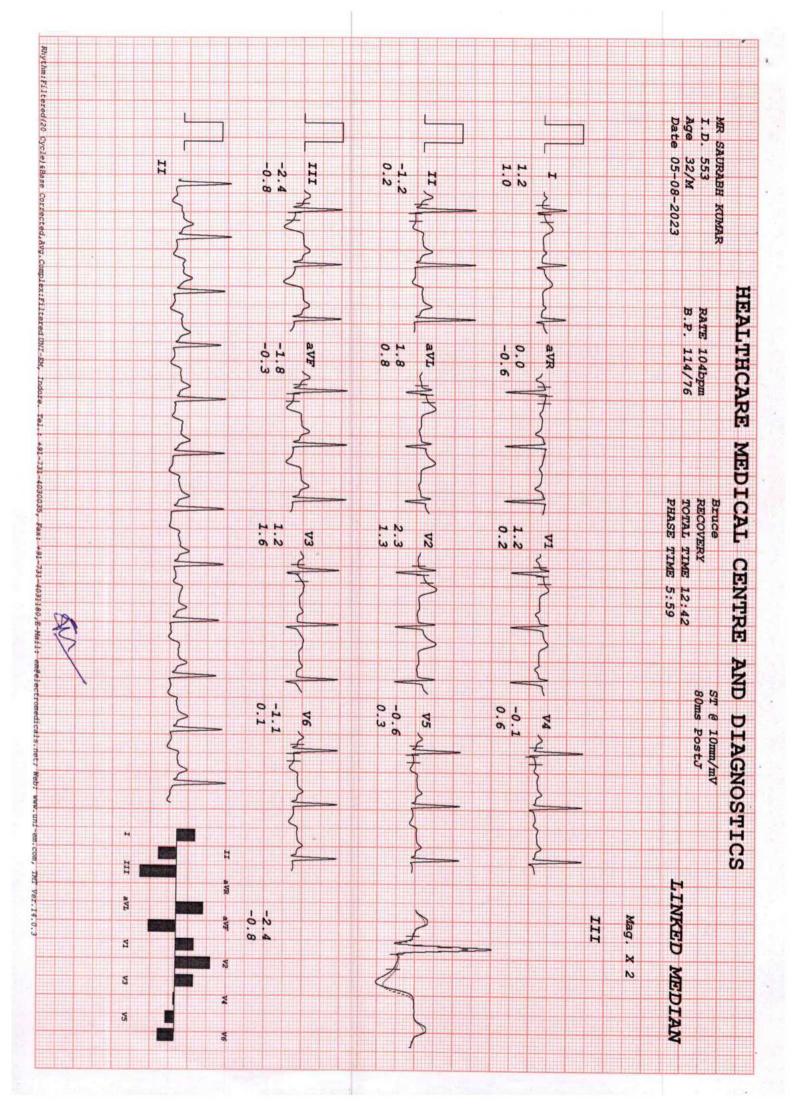

Ecg, TSH, X-ray Chest, Stress Test (tmt)/ 2d Echo, Blood Sugar Postprandial, A:g Ratio, Blood Group, Total Cholesterol, Triglycerides, Fasting Blood Sugar, Ultrasound Whole Abdomen, Glycosylated Haemoglobin (hba1c), Hdl, Vldl,