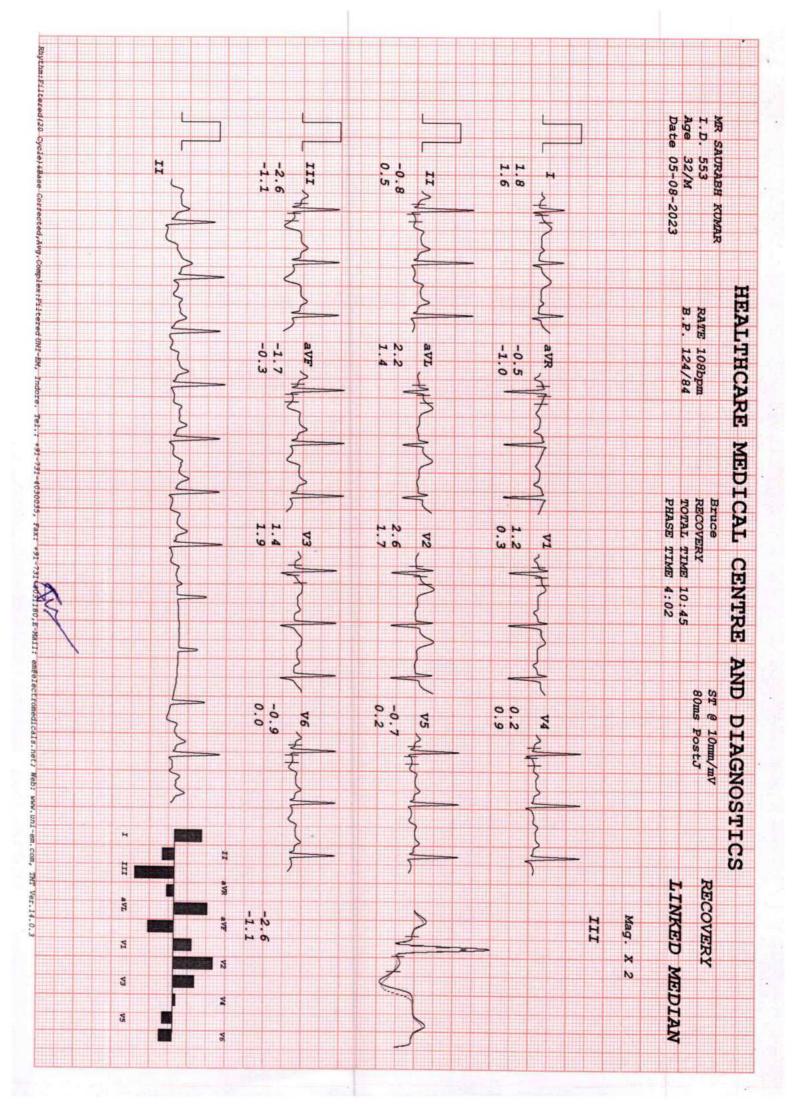

Ecg, TSH, X-ray Chest, Stress Test (tmt)/ 2d Echo, Blood Sugar Postprandial, A:g Ratio, Blood Group, Total Cholesterol, Triglycerides, Fasting Blood Sugar, Ultrasound Whole Abdomen, Glycosylated Haemoglobin (hba1c), Hdl, Vldl,