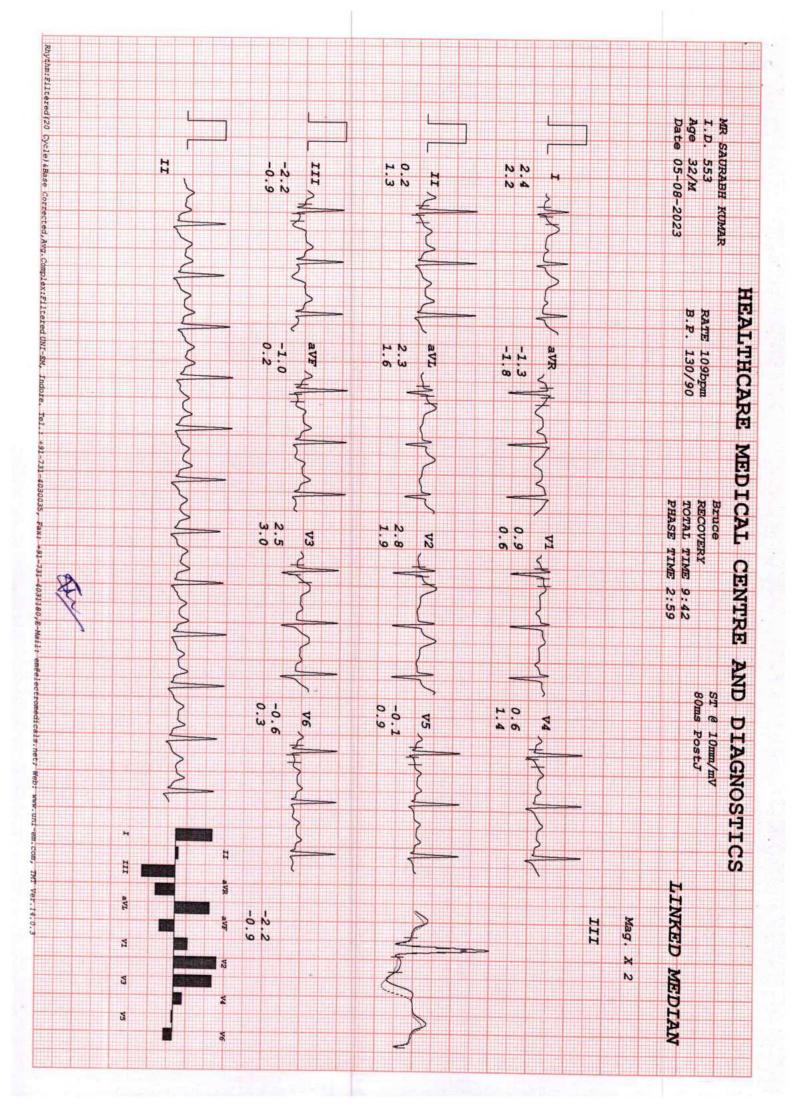

Ecg, TSH, X-ray Chest, Stress Test (tmt)/ 2d Echo, Blood Sugar Postprandial, A:g Ratio, Blood Group, Total Cholesterol, Triglycerides, Fasting Blood Sugar, Ultrasound Whole Abdomen, Glycosylated Haemoglobin (hba1c), Hdl, Vldl,