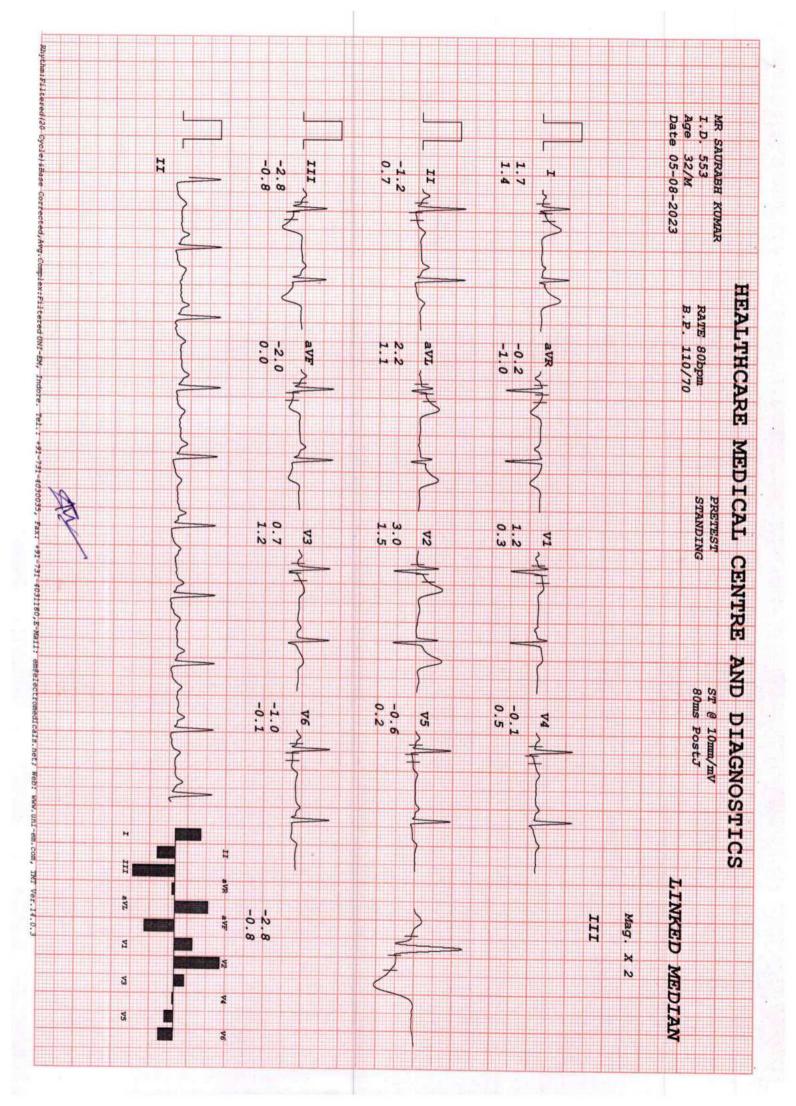

Ecg, TSH, X-ray Chest, Stress Test (tmt)/ 2d Echo, Blood Sugar Postprandial, A:g Ratio, Blood Group, Total Cholesterol, Triglycerides, Fasting Blood Sugar, Ultrasound Whole Abdomen, Glycosylated Haemoglobin (hba1c), Hdl, Vldl,