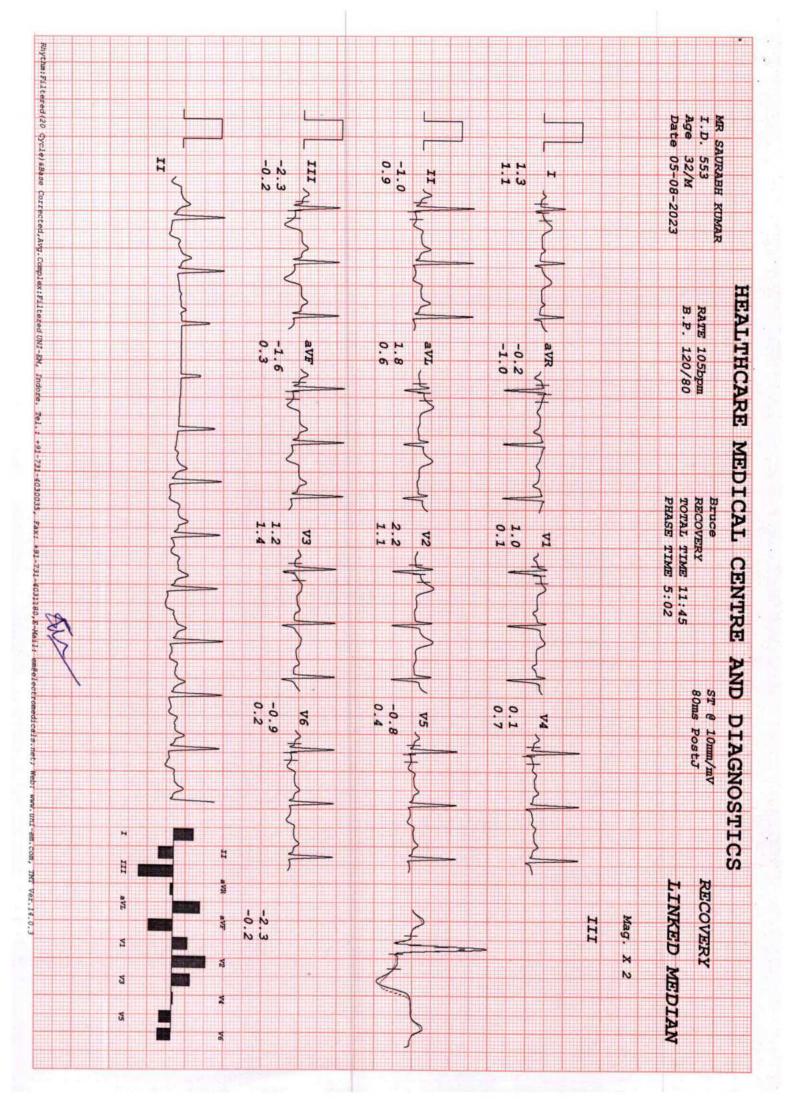

Ecg, TSH, X-ray Chest, Stress Test (tmt)/ 2d Echo, Blood Sugar Postprandial, A:g Ratio, Blood Group, Total Cholesterol, Triglycerides, Fasting Blood Sugar, Ultrasound Whole Abdomen, Glycosylated Haemoglobin (hba1c), Hdl, Vldl,