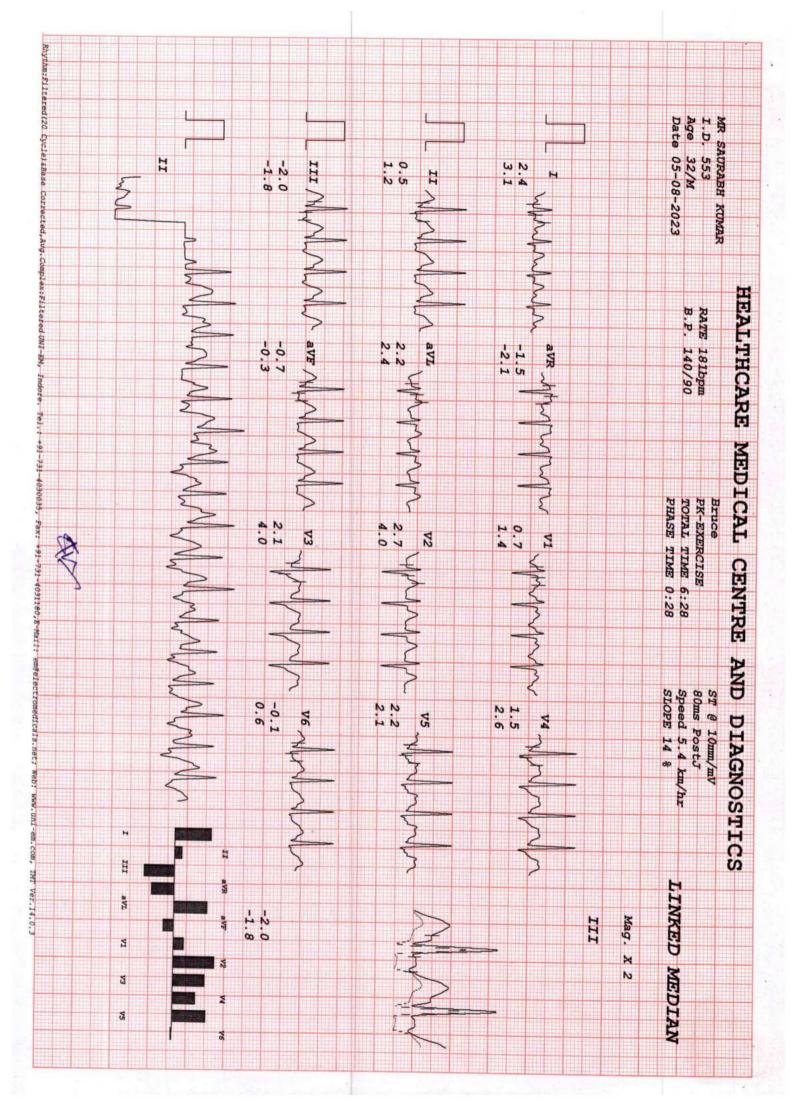

Ecg, TSH, X-ray Chest, Stress Test (tmt)/ 2d Echo, Blood Sugar Postprandial, A:g Ratio, Blood Group, Total Cholesterol, Triglycerides, Fasting Blood Sugar, Ultrasound Whole Abdomen, Glycosylated Haemoglobin (hba1c), Hdl, Vldl,