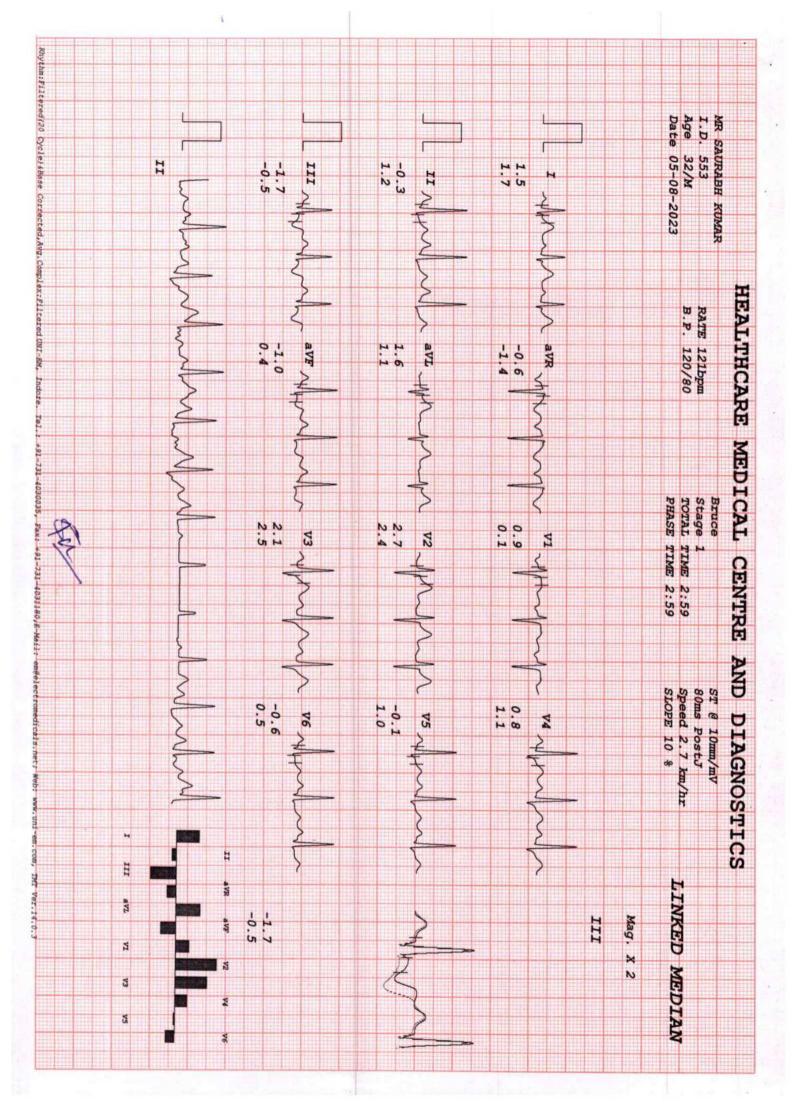

Ecg, TSH, X-ray Chest, Stress Test (tmt)/ 2d Echo, Blood Sugar Postprandial, A:g Ratio, Blood Group, Total Cholesterol, Triglycerides, Fasting Blood Sugar, Ultrasound Whole Abdomen, Glycosylated Haemoglobin (hba1c), Hdl, Vldl,