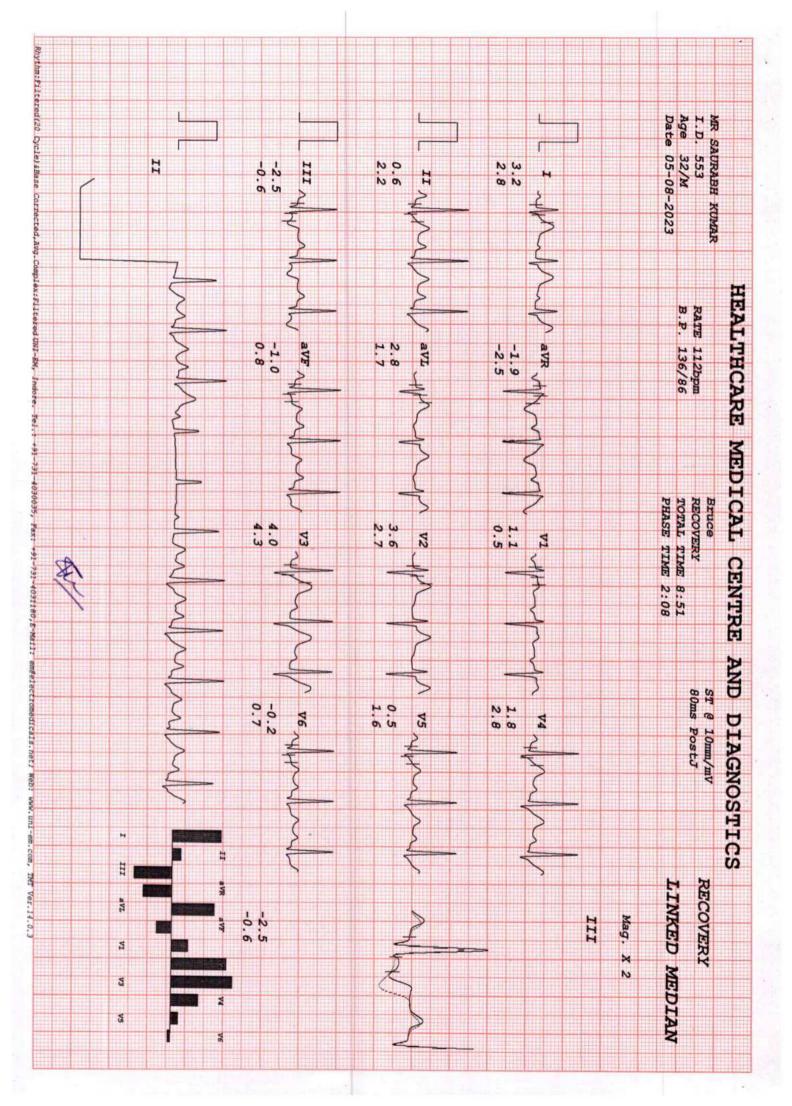

Ecg, TSH, X-ray Chest, Stress Test (tmt)/ 2d Echo, Blood Sugar Postprandial, A:g Ratio, Blood Group, Total Cholesterol, Triglycerides, Fasting Blood Sugar, Ultrasound Whole Abdomen, Glycosylated Haemoglobin (hba1c), Hdl, Vldl,