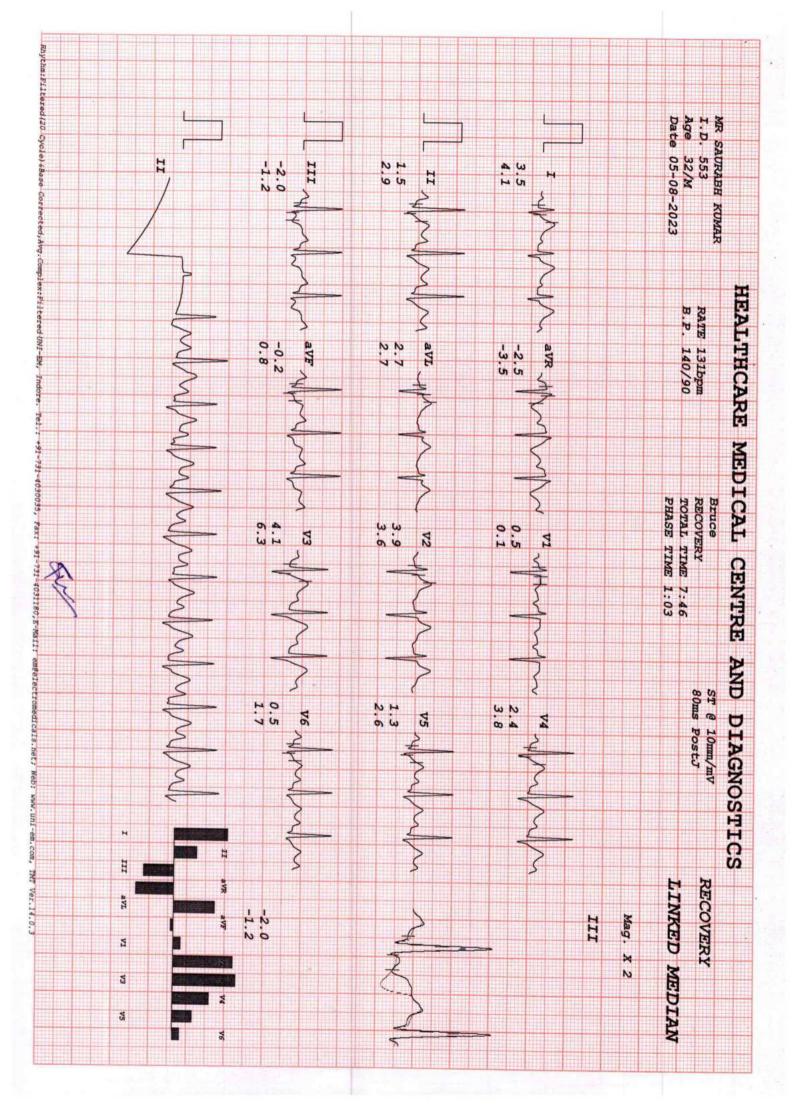

Ecg, TSH, X-ray Chest, Stress Test (tmt)/ 2d Echo, Blood Sugar Postprandial, A:g Ratio, Blood Group, Total Cholesterol, Triglycerides, Fasting Blood Sugar, Ultrasound Whole Abdomen, Glycosylated Haemoglobin (hba1c), Hdl, Vldl,