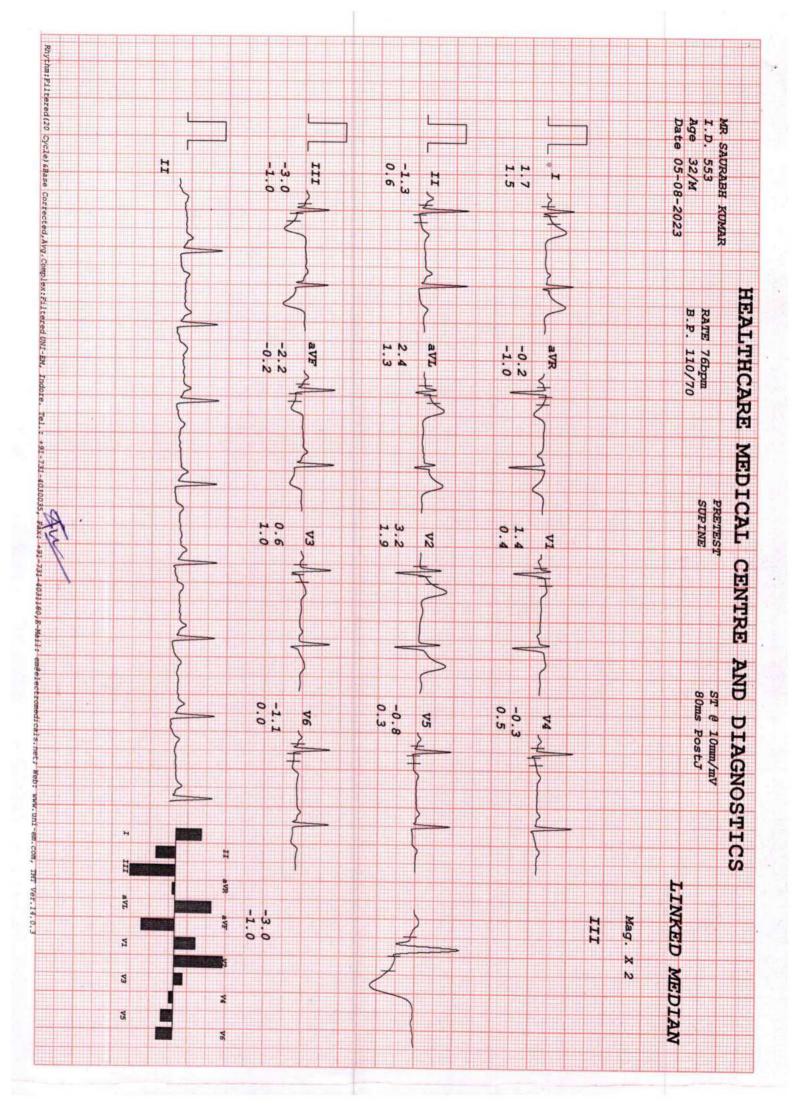

Ecg, TSH, X-ray Chest, Stress Test (tmt)/ 2d Echo, Blood Sugar Postprandial, A:g Ratio, Blood Group, Total Cholesterol, Triglycerides, Fasting Blood Sugar, Ultrasound Whole Abdomen, Glycosylated Haemoglobin (hba1c), Hdl, Vldl,