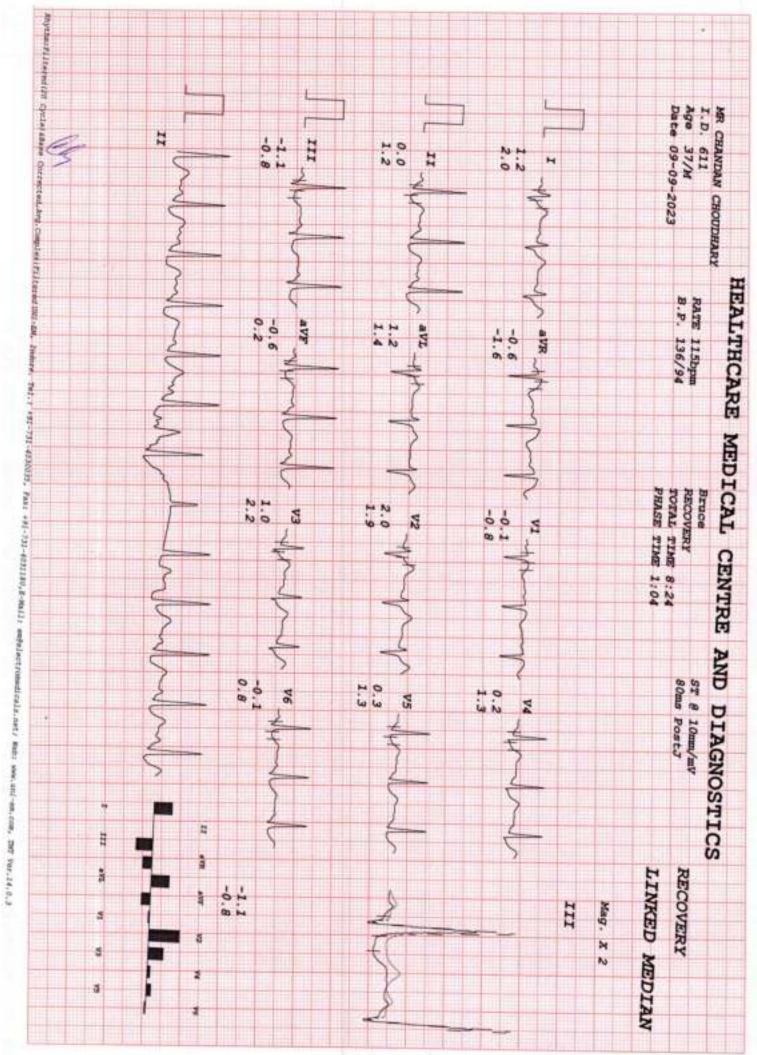

(37)Tests

Ecg. TSH, X-ray Chest, Stress Test (tml)/2d Echo, Blood Sugar Postprandial, Arg Ratio, Blood Group, Total Cholesterol, Triglycerides, Fasting Blood Sugar, Ultrasound Whole Abdomen , Glycosylated Haemoglobin (hba1c), Hdl, Vtdl, Tests included in