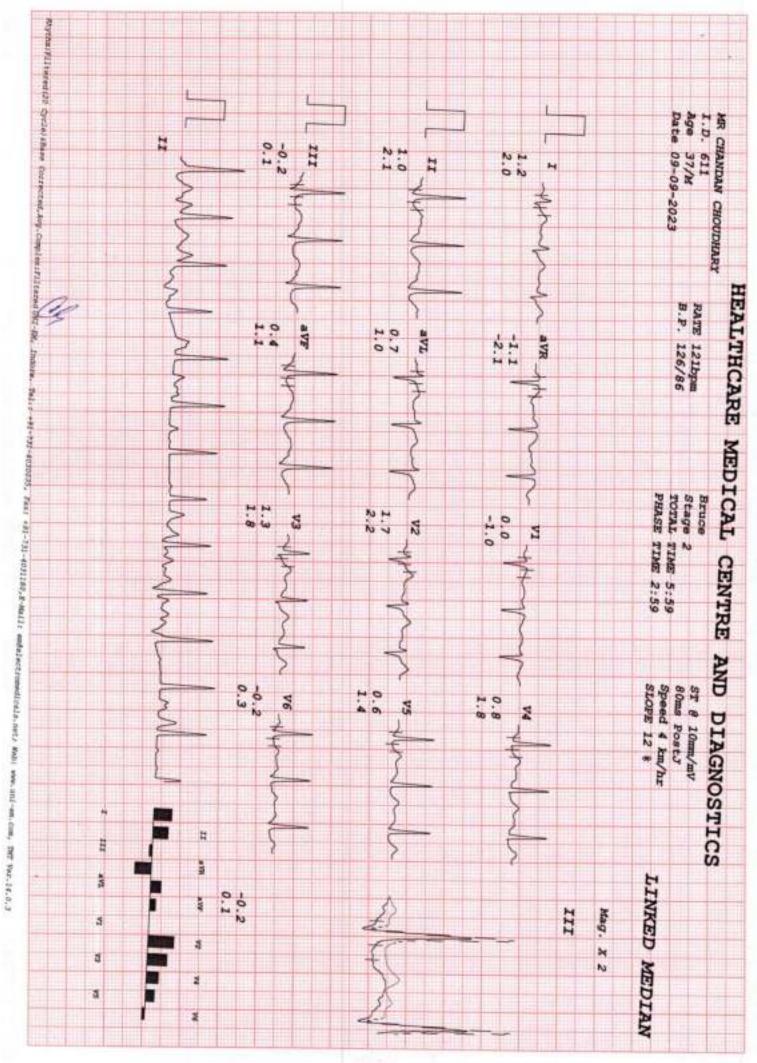

(37)Tests

Ecg. TSH, X-ray Chest, Stress Test (tml)/2d Echo, Blood Sugar Postprandial, Arg Ratio, Blood Group, Total Cholesterol, Triglycerides, Fasting Blood Sugar, Ultrasound Whole Abdomen , Glycosylated Haemoglobin (hba1c), Hdl, Vtdl, Tests included in