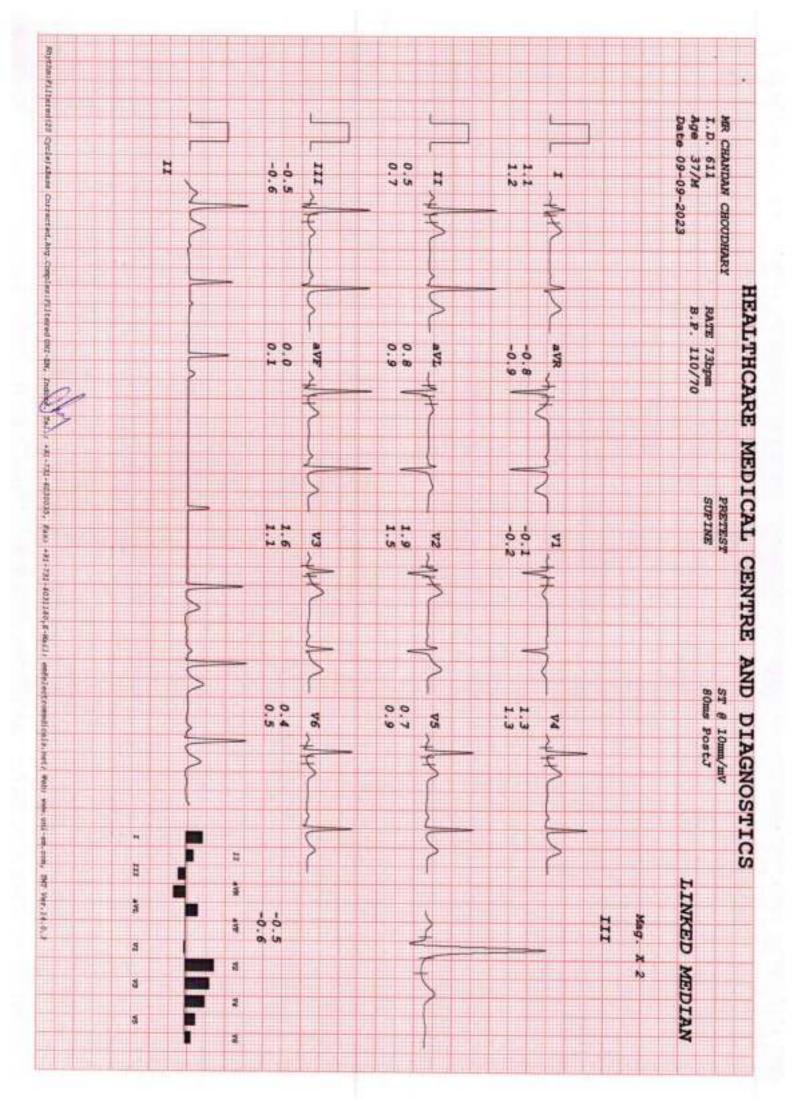

**Patient's Name** : MR CHOUDHARY CHANDAN KUMAR Lab No. : KHC2713 \*KHC2713\*

Referred By Dr : MEDIWHEEL Reg. Date : 26-Aug-2023 8:48 am

Age: 33 Years Sex : MALE Report Date : 09-Sep-2023 8:20 pm

: THAKUR VILLAGE MAIN BRANCH : 12-Sep-2023 5:02 pm **Collected At Print Date** 

### COMPLETE BLOOD COUNT

| <u>TEST</u>                | RESULT                  | <u>UNITS</u> | NORMAL VALUES              |
|----------------------------|-------------------------|--------------|----------------------------|
| Haemoglobin                | 13.6                    | gm %         | Male : 13 - 17.0 gm%       |
| Erythrocytes ( Total RBCs) | 4.55                    | mill. / cmm  | Male: 4.2 - 5.8mill. / cmm |
| PCV                        | 42.1                    | %            | Male : 37 - 51 %           |
|                            |                         | * =          |                            |
| MCV                        | 92.70                   | fl           | 80- 96 fl                  |
| MCH                        | 29.90                   | pg           | 27 - 32 pg                 |
| MCHC                       | 32.30                   | gm%          | 32 - 37 gm%                |
| RDW                        | 13.7                    | %            | 12 - 14.5                  |
| TOTAL WBC COUNT            |                         |              |                            |
| TOTAL WBC COUNT            | 7560                    | / cumm       | 4,000 - 11,000             |
| DIFFERENTIAL COUNT         |                         |              |                            |
| Neutrophils                | 60                      | %            | 40 - 75                    |
| Lymphocytes                | 35                      | %            | 20 - 40                    |
| Eosinophils                | 02                      | %            | 0 - 6                      |
| •                          | 03                      | %            | 2 - 8                      |
| Monocytes                  |                         | * =          |                            |
| Platelet count             | 90000                   | Lacs/cmm     | 150000-450000              |
| PERIPHERAL SMEAR           |                         |              |                            |
| RBC Morphology             | Normocytic Normochromic |              |                            |
| WBC Morphology             | Normal                  |              |                            |
| Platelets Morphology       | Megaplatelets Seen      |              |                            |
| ESR (westergren's method)  | 15                      | mm/hr        | Male: 0 - 10 mm            |
| ,                          |                         |              | Female: 0 - 20 mm          |
|                            |                         |              |                            |