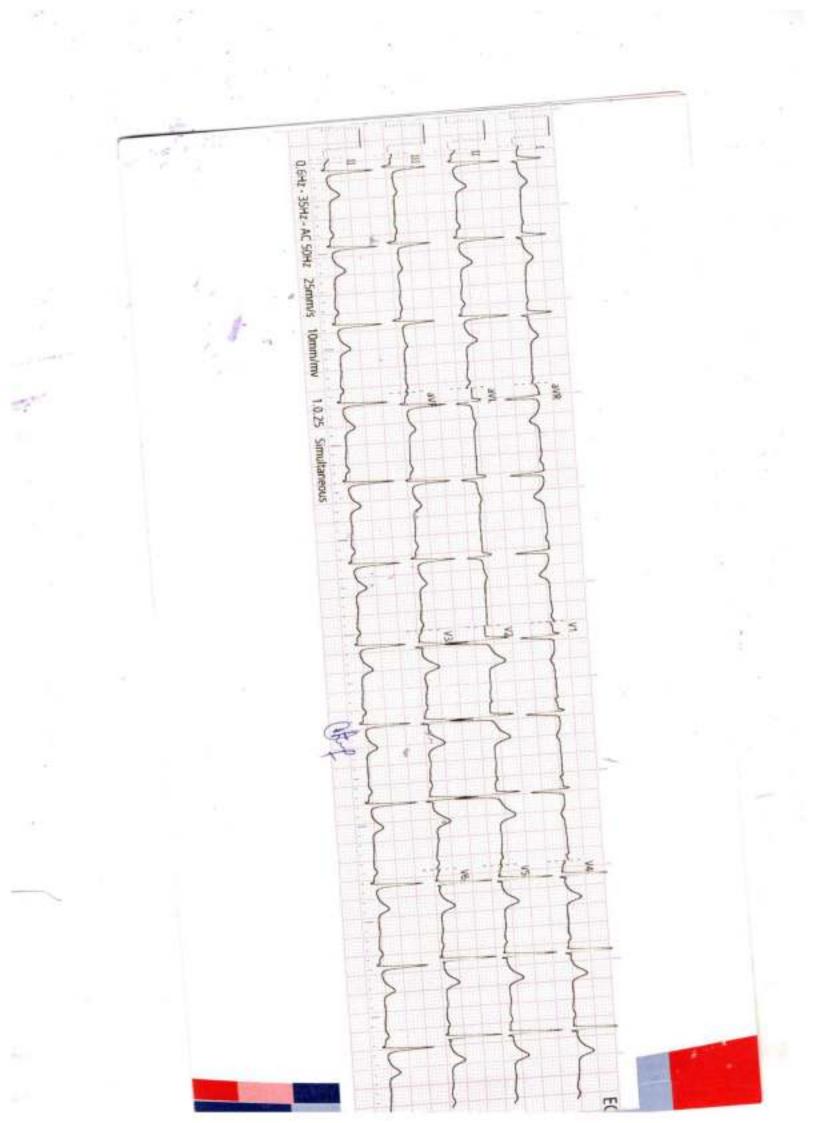

|                        | ON:             |
|                                                                                                                                                                                                 |                        |                 |
|                                                                                                                                                                                                 | W86                    | Dr              |

| W885 DIPLO      | Dr.       | 1 |
|-----------------|-----------|---|
| PLOMA CAPBIOLOG | WIPUR RAT |   |
| 43              | DOCCO.    |   |
|                 |           |   |



| Voltage :        | Mecha         | Rhythm:    | Ventric          | Auricul          | Standard:  | Drugs :       | B.P.       | motory |
|------------------|---------------|------------|------------------|------------------|------------|---------------|------------|--------|
| Voltage:         | Mechanism :   | m.         | Ventricular Rate | Auricular Rate : | ard:       |               | B.P.       | 7      |
|                  |               |            | ite :            | 5                |            |               |            |        |
|                  | -             | 4          | 1                | 100              |            |               |            |        |
|                  |               |            | 6                |                  |            |