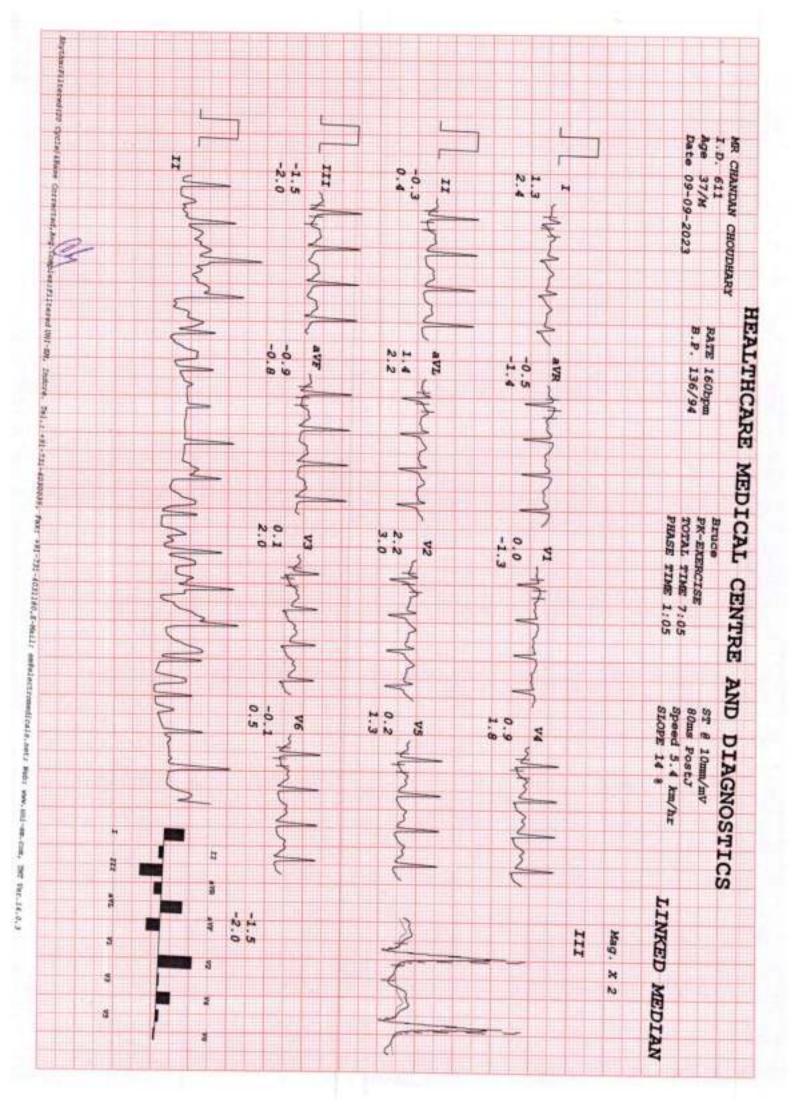

(37)Tests

Ecg. TSH, X-ray Chest, Stress Test (tml)/2d Echo, Blood Sugar Postprandial, Arg Ratio, Blood Group, Total Cholesterol, Triglycerides, Fasting Blood Sugar, Ultrasound Whole Abdomen , Glycosylated Haemoglobin (hba1c), Hdl, Vtdl, Tests included in