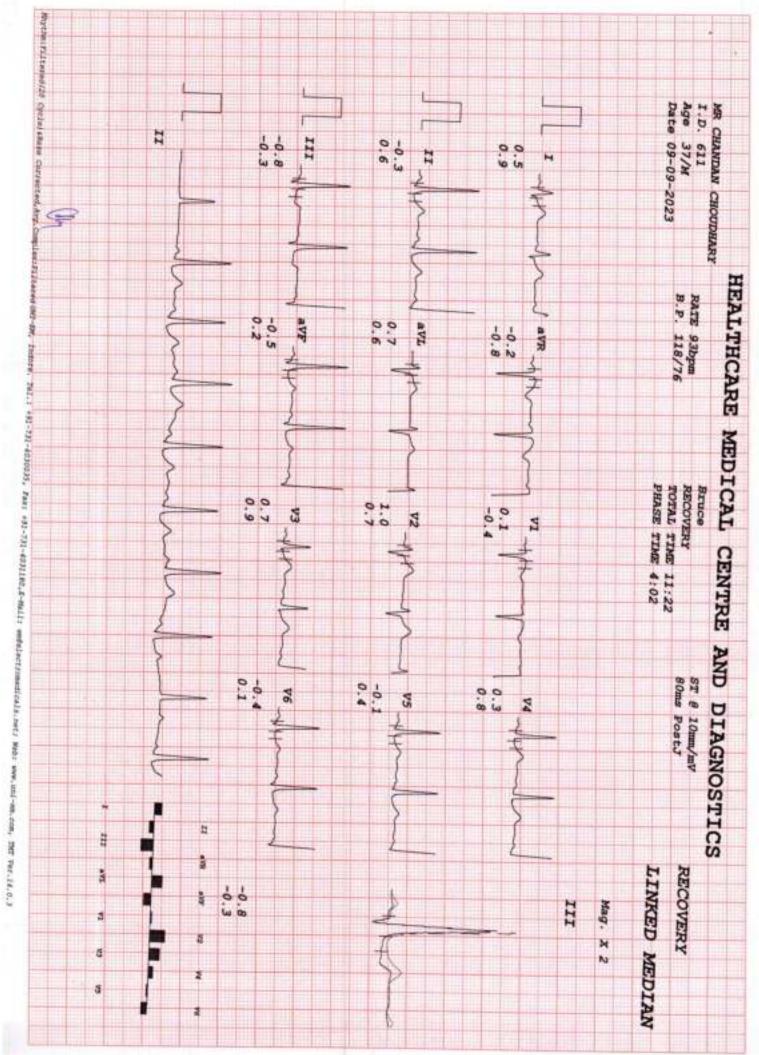

(37)Tests

Ecg. TSH, X-ray Chest, Stress Test (tml)/2d Echo, Blood Sugar Postprandial, Arg Ratio, Blood Group, Total Cholesterol, Triglycerides, Fasting Blood Sugar, Ultrasound Whole Abdomen , Glycosylated Haemoglobin (hba1c), Hdl, Vtdl, Tests included in