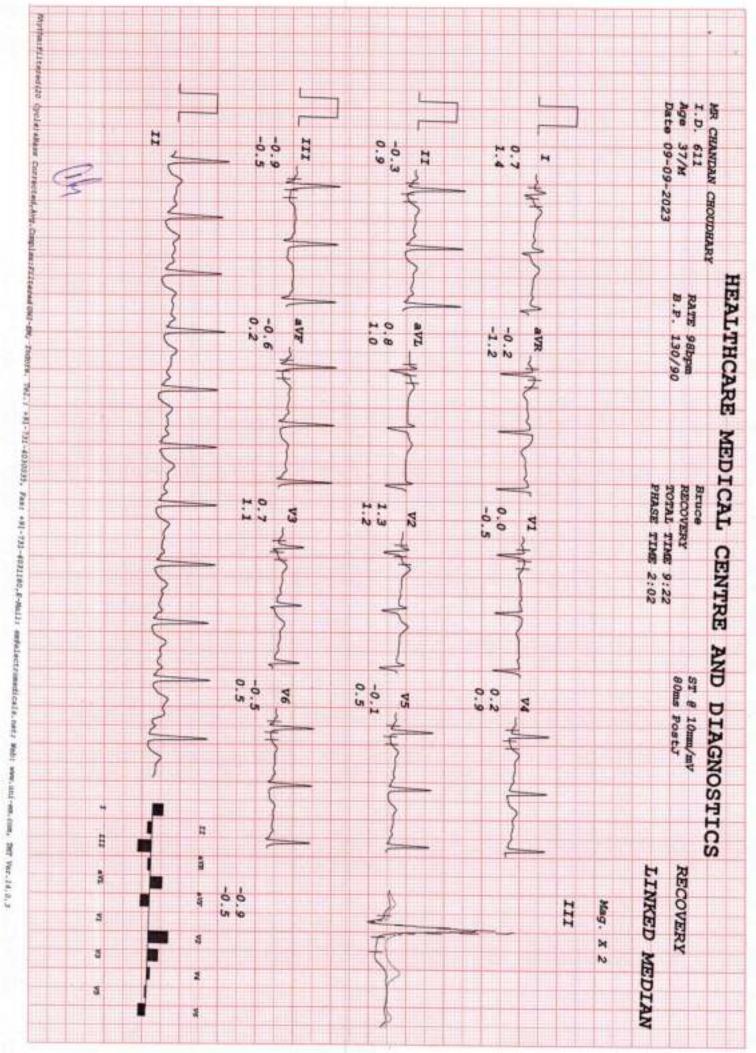

(37)Tests

Ecg. TSH, X-ray Chest, Stress Test (tml)/2d Echo, Blood Sugar Postprandial, Arg Ratio, Blood Group, Total Cholesterol, Triglycerides, Fasting Blood Sugar, Ultrasound Whole Abdomen , Glycosylated Haemoglobin (hba1c), Hdl, Vtdl, Tests included in