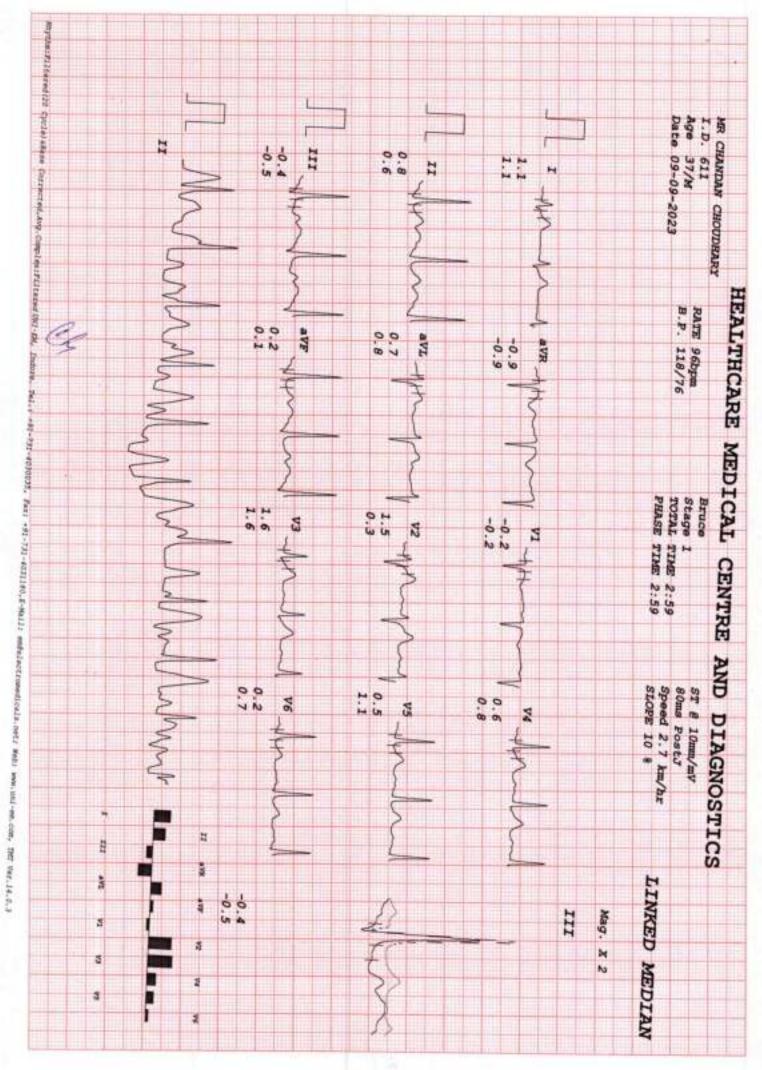

**Patient's Name** : MR CHOUDHARY CHANDAN KUMAR Lab No. : KHC2713 \*KHC2713\*

Referred By Dr : MEDIWHEEL Reg. Date : 26-Aug-2023 8:48 am

Age: 33 Years Sex : MALE Report Date : 09-Sep-2023 8:20 pm

: THAKUR VILLAGE MAIN BRANCH : 12-Sep-2023 5:02 pm **Collected At Print Date** 

### COMPLETE BLOOD COUNT

| <u>TEST</u>                | RESULT                  | <u>UNITS</u> | NORMAL VALUES              |
|----------------------------|-------------------------|--------------|----------------------------|
| Haemoglobin                | 13.6                    | gm %         | Male : 13 - 17.0 gm%       |
| Erythrocytes ( Total RBCs) | 4.55                    | mill. / cmm  | Male: 4.2 - 5.8mill. / cmm |
| PCV                        | 42.1                    | %            | Male : 37 - 51 %           |
|                            |                         | * =          |                            |
| MCV                        | 92.70                   | fl           | 80- 96 fl                  |
| MCH                        | 29.90                   | pg           | 27 - 32 pg                 |
| MCHC                       | 32.30                   | gm%          | 32 - 37 gm%                |
| RDW                        | 13.7                    | %            | 12 - 14.5                  |
| TOTAL WBC COUNT            |                         |              |                            |
| TOTAL WBC COUNT            | 7560                    | / cumm       | 4,000 - 11,000             |
| DIFFERENTIAL COUNT         |                         |              |                            |
| Neutrophils                | 60                      | %            | 40 - 75                    |
| Lymphocytes                | 35                      | %            | 20 - 40                    |
| Eosinophils                | 02                      | %            | 0 - 6                      |
| •                          | 03                      | %            | 2 - 8                      |
| Monocytes                  |                         | * =          |                            |
| Platelet count             | 90000                   | Lacs/cmm     | 150000-450000              |
| PERIPHERAL SMEAR           |                         |              |                            |
| RBC Morphology             | Normocytic Normochromic |              |                            |
| WBC Morphology             | Normal                  |              |                            |
| Platelets Morphology       | Megaplatelets Seen      |              |                            |
| ESR (westergren's method)  | 15                      | mm/hr        | Male: 0 - 10 mm            |
| ,                          |                         |              | Female: 0 - 20 mm          |
|                            |                         |              |                            |