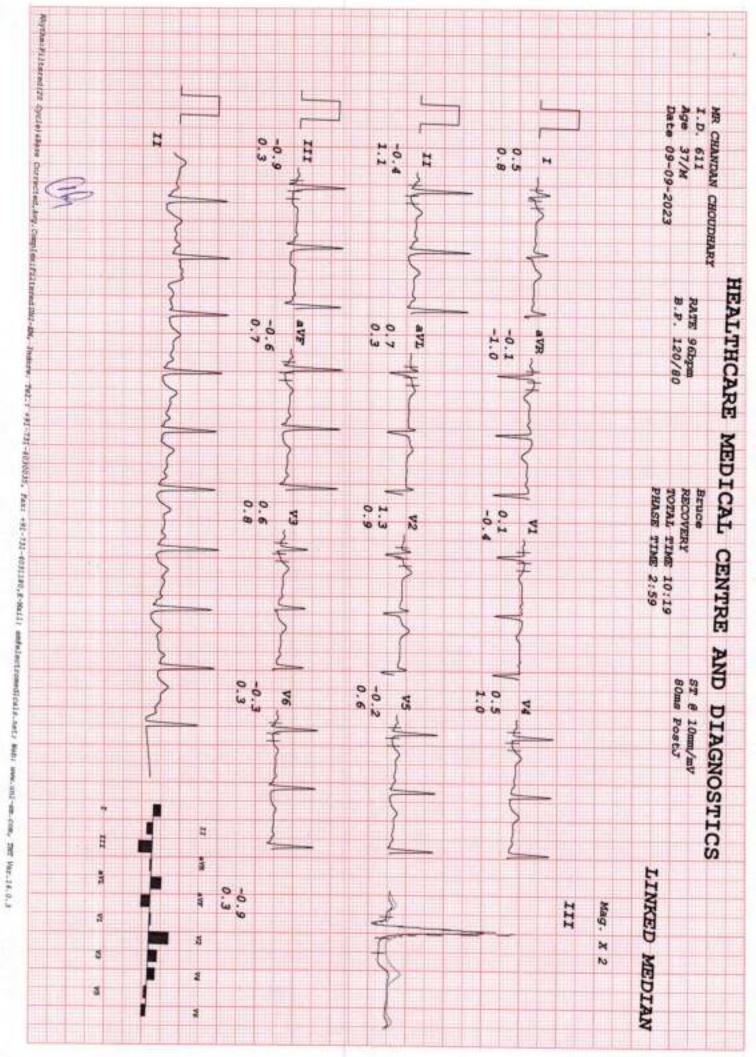

(37)Tests

Ecg. TSH, X-ray Chest, Stress Test (tml)/2d Echo, Blood Sugar Postprandial, Arg Ratio, Blood Group, Total Cholesterol, Triglycerides, Fasting Blood Sugar, Ultrasound Whole Abdomen , Glycosylated Haemoglobin (hba1c), Hdl, Vtdl, Tests included in