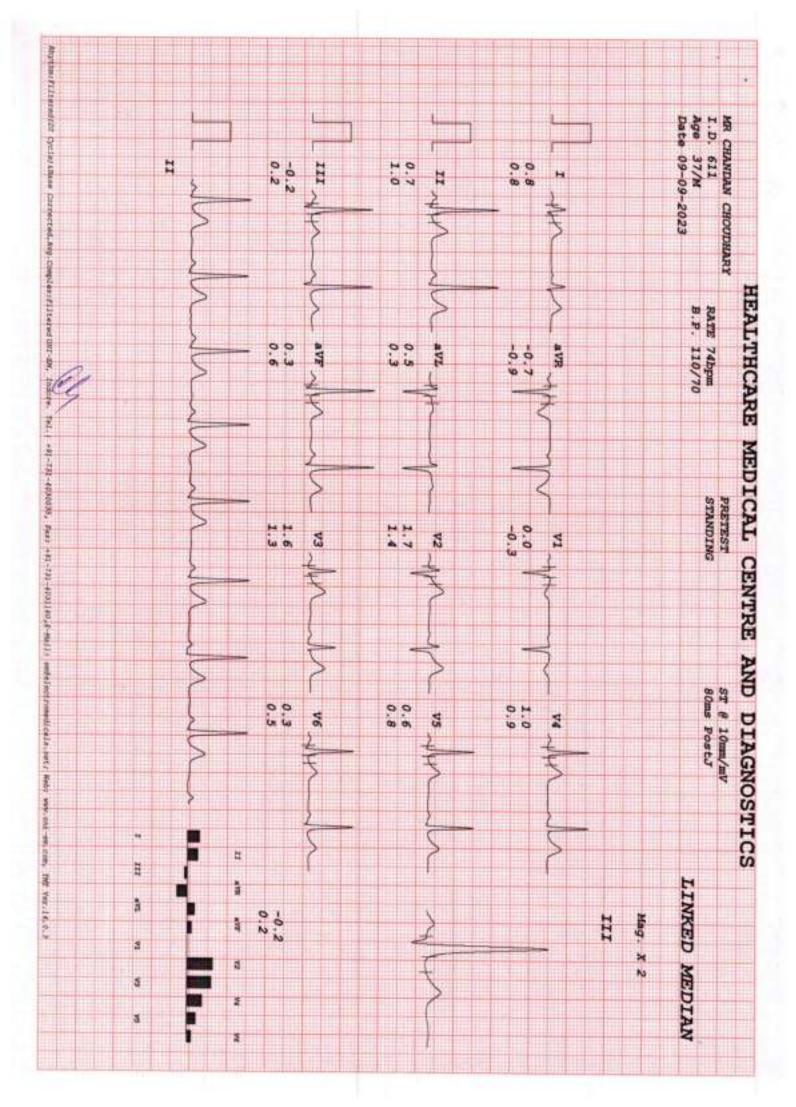

**Patient's Name** : MR CHOUDHARY CHANDAN KUMAR Lab No. : KHC2713 \*KHC2713\*

Referred By Dr : MEDIWHEEL Reg. Date : 26-Aug-2023 8:48 am

Age: 33 Years Sex : MALE Report Date : 09-Sep-2023 8:20 pm

: THAKUR VILLAGE MAIN BRANCH : 12-Sep-2023 5:02 pm **Collected At Print Date** 

### COMPLETE BLOOD COUNT

| <u>TEST</u>                | RESULT                  | <u>UNITS</u> | NORMAL VALUES              |
|----------------------------|-------------------------|--------------|----------------------------|
| Haemoglobin                | 13.6                    | gm %         | Male : 13 - 17.0 gm%       |
| Erythrocytes ( Total RBCs) | 4.55                    | mill. / cmm  | Male: 4.2 - 5.8mill. / cmm |
| PCV                        | 42.1                    | %            | Male : 37 - 51 %           |
|                            |                         | * =          |                            |
| MCV                        | 92.70                   | fl           | 80- 96 fl                  |
| MCH                        | 29.90                   | pg           | 27 - 32 pg                 |
| MCHC                       | 32.30                   | gm%          | 32 - 37 gm%                |
| RDW                        | 13.7                    | %            | 12 - 14.5                  |
| TOTAL WBC COUNT            |                         |              |                            |
| TOTAL WBC COUNT            | 7560                    | / cumm       | 4,000 - 11,000             |
| DIFFERENTIAL COUNT         |                         |              |                            |
| Neutrophils                | 60                      | %            | 40 - 75                    |
| Lymphocytes                | 35                      | %            | 20 - 40                    |
| Eosinophils                | 02                      | %            | 0 - 6                      |
| •                          | 03                      | %            | 2 - 8                      |
| Monocytes                  |                         | * =          |                            |
| Platelet count             | 90000                   | Lacs/cmm     | 150000-450000              |
| PERIPHERAL SMEAR           |                         |              |                            |
| RBC Morphology             | Normocytic Normochromic |              |                            |
| WBC Morphology             | Normal                  |              |                            |
| Platelets Morphology       | Megaplatelets Seen      |              |                            |
| ESR (westergren's method)  | 15                      | mm/hr        | Male: 0 - 10 mm            |
| ,                          |                         |              | Female: 0 - 20 mm          |
|                            |                         |              |                            |