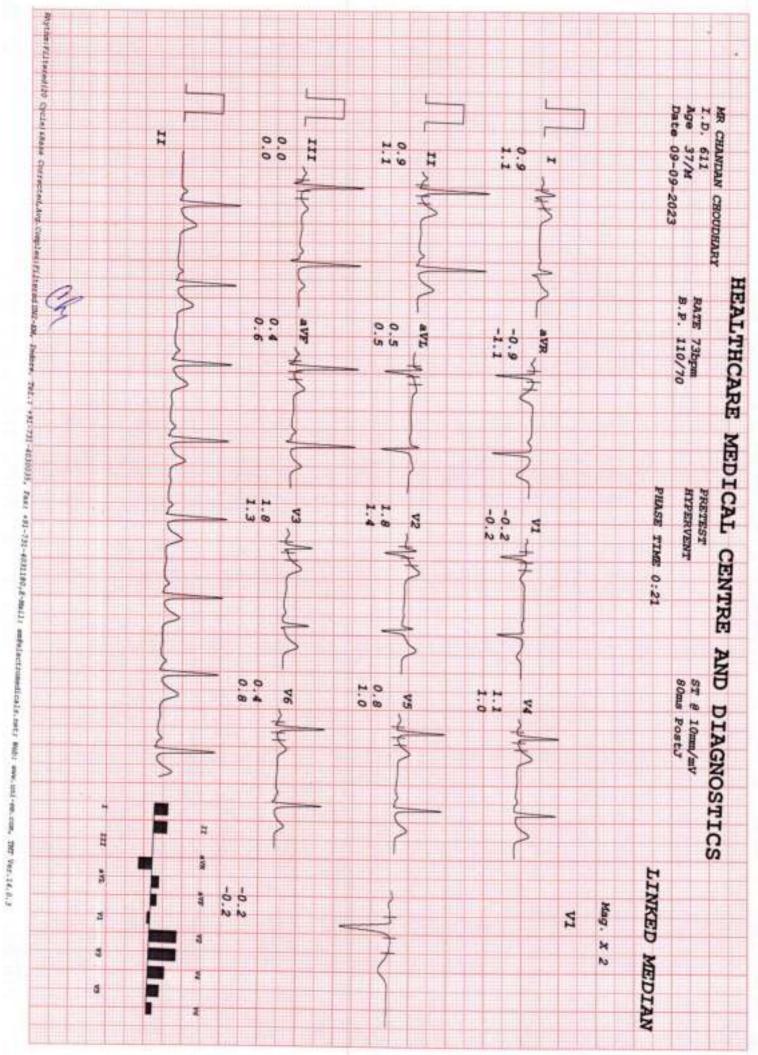

**Patient's Name** : MR CHOUDHARY CHANDAN KUMAR Lab No. : KHC2713 \*KHC2713\*

Referred By Dr : MEDIWHEEL Reg. Date : 26-Aug-2023 8:48 am

Age: 33 Years Sex : MALE Report Date : 09-Sep-2023 8:20 pm

: THAKUR VILLAGE MAIN BRANCH : 12-Sep-2023 5:02 pm **Collected At Print Date** 

### COMPLETE BLOOD COUNT

| <u>TEST</u>                | RESULT                  | <u>UNITS</u> | NORMAL VALUES              |
|----------------------------|-------------------------|--------------|----------------------------|
| Haemoglobin                | 13.6                    | gm %         | Male : 13 - 17.0 gm%       |
| Erythrocytes ( Total RBCs) | 4.55                    | mill. / cmm  | Male: 4.2 - 5.8mill. / cmm |
| PCV                        | 42.1                    | %            | Male : 37 - 51 %           |
|                            |                         | * =          |                            |
| MCV                        | 92.70                   | fl           | 80- 96 fl                  |
| MCH                        | 29.90                   | pg           | 27 - 32 pg                 |
| MCHC                       | 32.30                   | gm%          | 32 - 37 gm%                |
| RDW                        | 13.7                    | %            | 12 - 14.5                  |
| TOTAL WBC COUNT            |                         |              |                            |
| TOTAL WBC COUNT            | 7560                    | / cumm       | 4,000 - 11,000             |
| DIFFERENTIAL COUNT         |                         |              |                            |
| Neutrophils                | 60                      | %            | 40 - 75                    |
| Lymphocytes                | 35                      | %            | 20 - 40                    |
| Eosinophils                | 02                      | %            | 0 - 6                      |
| •                          | 03                      | %            | 2 - 8                      |
| Monocytes                  |                         | * =          |                            |
| Platelet count             | 90000                   | Lacs/cmm     | 150000-450000              |
| PERIPHERAL SMEAR           |                         |              |                            |
| RBC Morphology             | Normocytic Normochromic |              |                            |
| WBC Morphology             | Normal                  |              |                            |
| Platelets Morphology       | Megaplatelets Seen      |              |                            |
| ESR (westergren's method)  | 15                      | mm/hr        | Male: 0 - 10 mm            |
| ,                          |                         |              | Female: 0 - 20 mm          |
|                            |                         |              |                            |