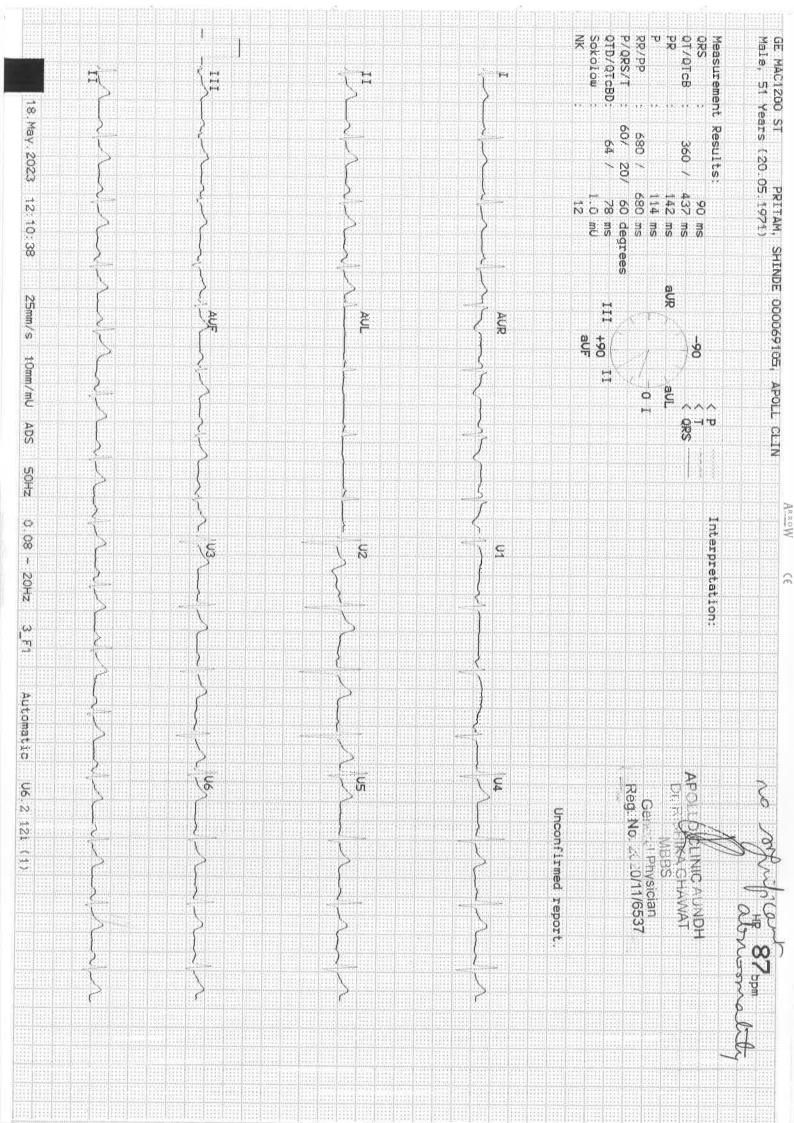

| Patient Name                       | : Mr. PRITAM SHINDE        | Age/Gender                 | : 51 Y/M                              |
|------------------------------------|----------------------------|----------------------------|---------------------------------------|
| UHID/MR No.<br>Sample Collected on | : CAUN.0000069105          | OP Visit No<br>Reported on | : CAUNOPV154115<br>: 18-05-2023 15:53 |
| LRN#                               | : RAD2001139               | Reported on<br>Specimen    | : 18-03-2023 15:55                    |
| Ref Doctor<br>Emp/Auth/TPA ID      | : SELF<br>: 2665 5028 0832 |                            |                                       |

## DEPARTMENT OF RADIOLOGY