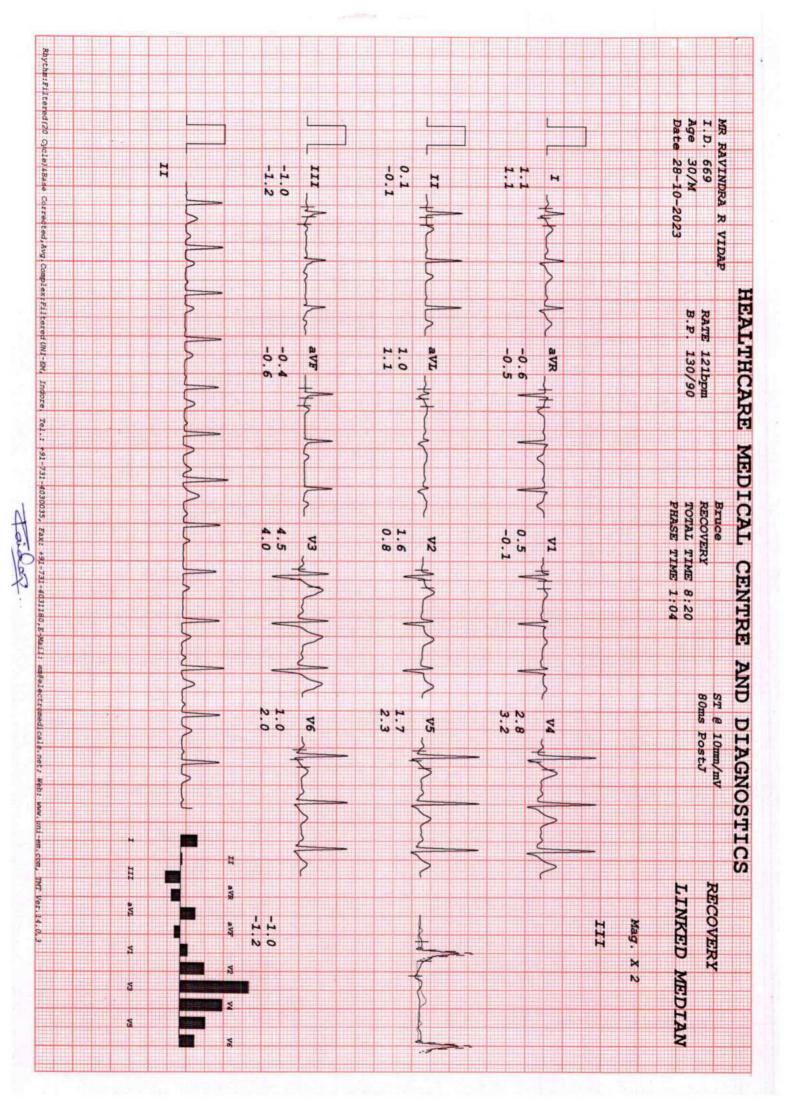

- COMPU. PATHOLOGY ALLERGY TESTING
- DIGITAL WHOLE BODY X-RAYS
- DIGITAL 3D SONOGRAPHY
- DIGITAL WHOLE BODY COLOUR DOPPLER
- DIGITAL 2-D ECHO WITH COLOUR DOPPLER
- . E.C.G. . LUNG FUNCTION TEST
- MAMMOGRAPHY & BONE MINERAL DENSITOMETRY
- COMPUTERISED STRESS TEST
- DENTAL
- ADVANCED DENTISTRY
- PHYSIOTHERAPY
- AUDIOMETRY & SPEECH THERAPY
- FULL BODY HEALTH CHECK-UPS
- . CORPORATE HEALTH CHECKUPS