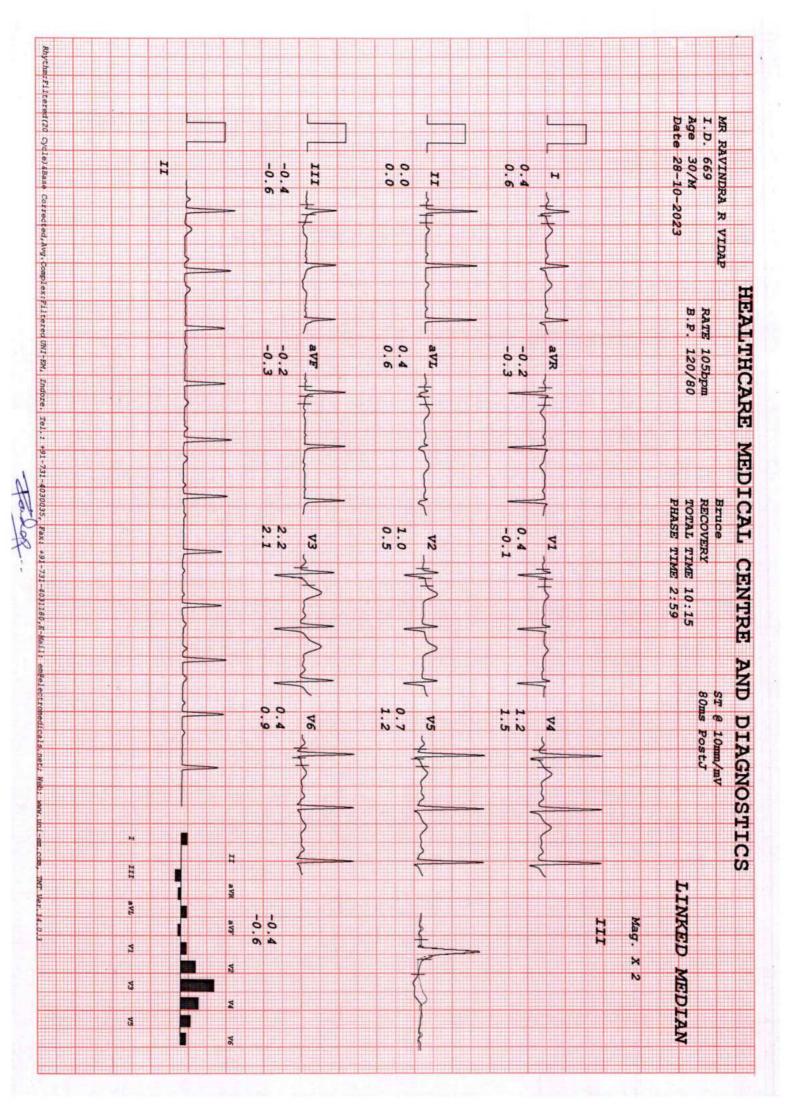

- COMPU. PATHOLOGY ALLERGY TESTING
- DIGITAL WHOLE BODY X-RAYS
- DIGITAL 3D SONOGRAPHY
- DIGITAL WHOLE BODY COLOUR DOPPLER
- DIGITAL 2-D ECHO WITH COLOUR DOPPLER
- . E.C.G. . LUNG FUNCTION TEST
- MAMMOGRAPHY & BONE MINERAL DENSITOMETRY
- COMPUTERISED STRESS TEST
- DENTAL
- ADVANCED DENTISTRY
- PHYSIOTHERAPY
- AUDIOMETRY & SPEECH THERAPY
- FULL BODY HEALTH CHECK-UPS
- . CORPORATE HEALTH CHECKUPS