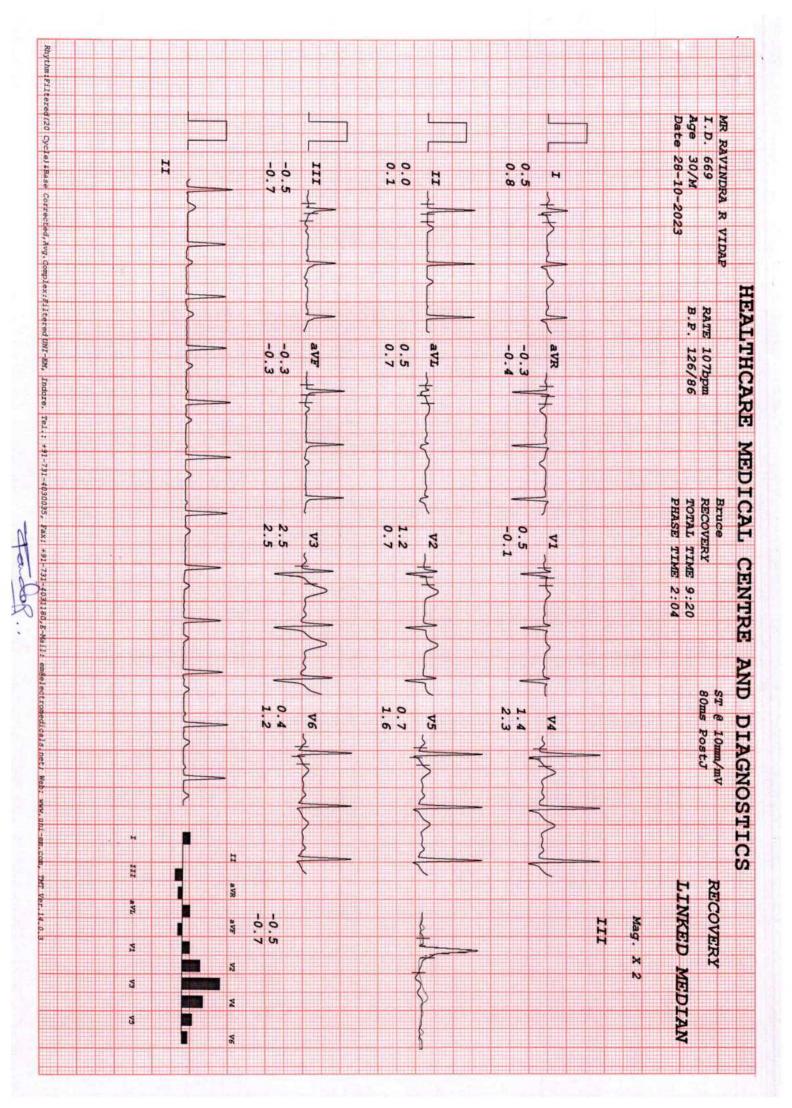

- COMPU. PATHOLOGY ALLERGY TESTING
- DIGITAL WHOLE BODY X-RAYS
- DIGITAL 3D SONOGRAPHY
- DIGITAL WHOLE BODY COLOUR DOPPLER
- DIGITAL 2-D ECHO WITH COLOUR DOPPLER
- . E.C.G. . LUNG FUNCTION TEST
- MAMMOGRAPHY & BONE MINERAL DENSITOMETRY
- COMPUTERISED STRESS TEST
- DENTAL
- ADVANCED DENTISTRY
- PHYSIOTHERAPY
- AUDIOMETRY & SPEECH THERAPY
- FULL BODY HEALTH CHECK-UPS
- . CORPORATE HEALTH CHECKUPS