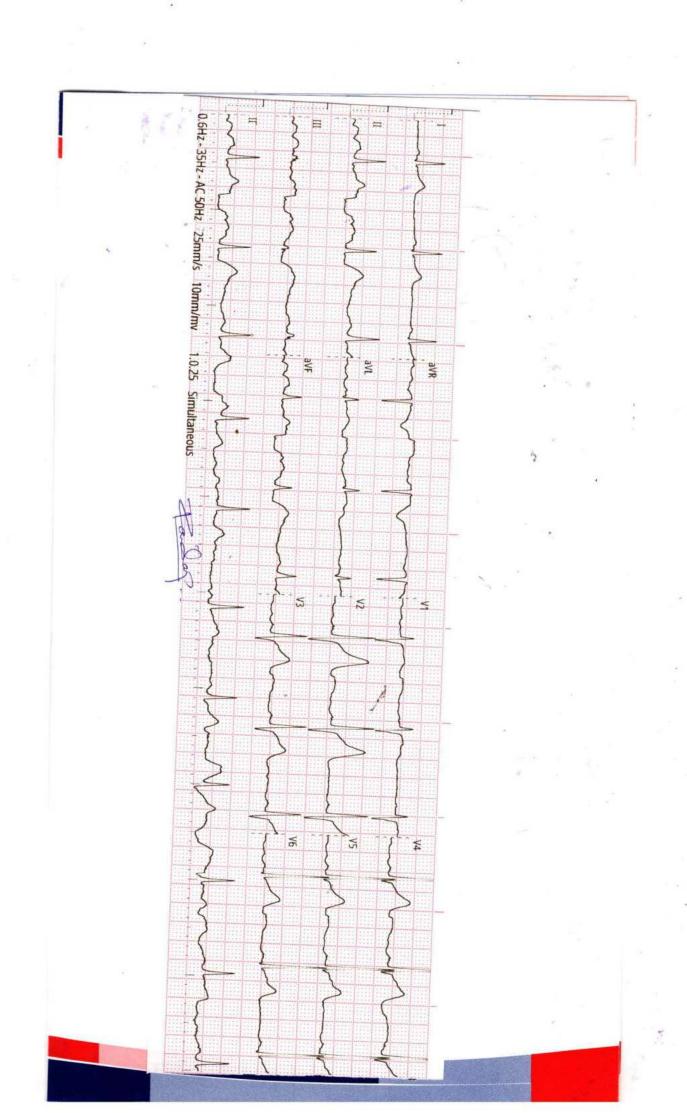

- 2D ECHO CARDIOGRAPHY
- - DENTAL PHYSIOTHERAPHY
- HEALTH CHECK-UP
- MAMMOGRAPHY & BONE MINERAL DENSITOMETRY (BMD)







# ELECTROCARDIOGRAM (ECG)

MR RAVINDRA R VIDAP EKJC9437 28-Oct-202

REF. BY DR. PATIENT MYR RAVINDRA THE DI WHEEL

DATE 28/10/23

AGE 30 SEX M

| - | ÷  |    |  |
|---|----|----|--|
| n | Ť  | _  |  |
| Ť | ż  |    |  |
|   |    | -  |  |
| * | ķ  | 4  |  |
|   | -  | 4  |  |
|   | ċ  | ri |  |
| 1 | Ę. | Ц  |  |
| 4 | -  | U  |  |
| 7 | 4  | =  |  |
|   | 1  | U  |  |
| • | J  |    |  |
| - | 4  | =  |  |
|   | Ц  | Ц  |  |
|   | -  | 4  |  |
| • | 7  | ς. |  |
|   | _  | 1  |  |
| • |    | ٦  |  |
| Ö | 7  | ₹  |  |
| ( |    | J  |  |
| • | _  | 7  |  |
|   |    | -  |  |
|   | ,  |    |  |
|   |    |    |  |
|   |    |    |  |
|   |    |    |  |
|   |    |    |  |



# HEALTHCARE MEDICAL CENTRE AND DIACNOSTICS

|      | apco)                                         | Dr. NOPUK 100 (PGDCC)          | Dr. No             |          |               |             |