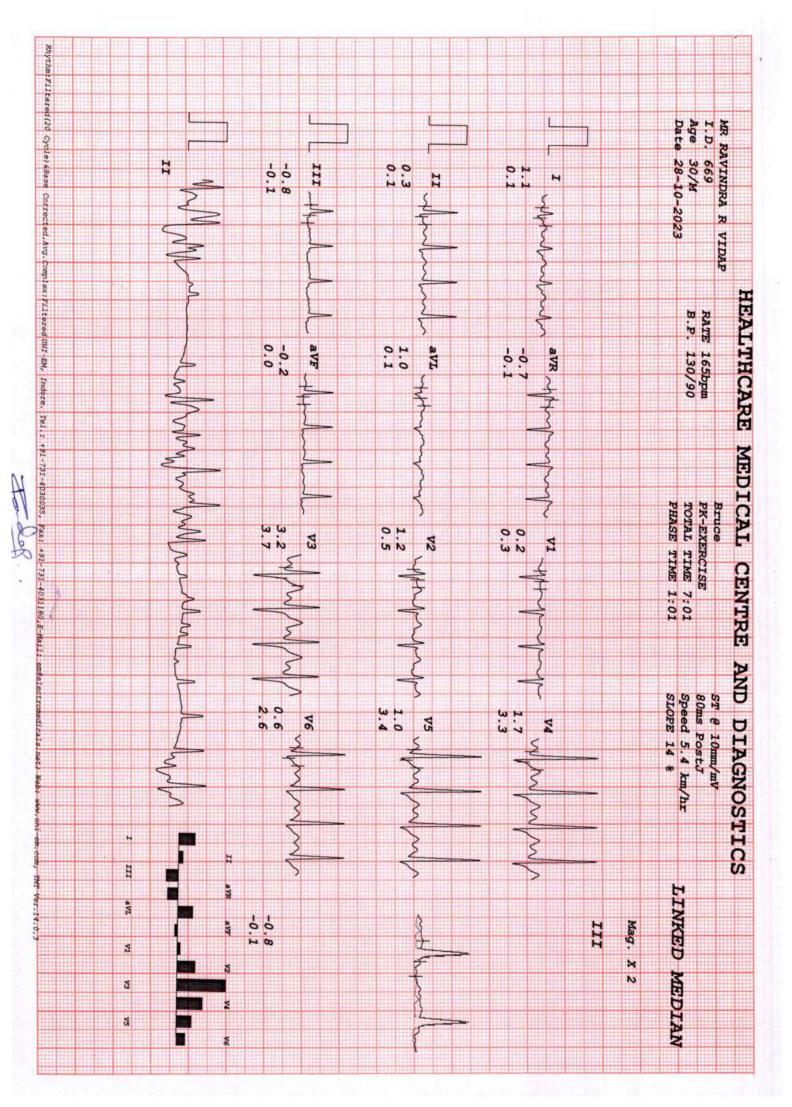

- COMPU. PATHOLOGY ALLERGY TESTING
- DIGITAL WHOLE BODY X-RAYS
- DIGITAL 3D SONOGRAPHY
- DIGITAL WHOLE BODY COLOUR DOPPLER
- DIGITAL 2-D ECHO WITH COLOUR DOPPLER
- . E.C.G. . LUNG FUNCTION TEST
- MAMMOGRAPHY & BONE MINERAL DENSITOMETRY
- COMPUTERISED STRESS TEST
- DENTAL
- ADVANCED DENTISTRY
- PHYSIOTHERAPY
- AUDIOMETRY & SPEECH THERAPY
- FULL BODY HEALTH CHECK-UPS
- . CORPORATE HEALTH CHECKUPS