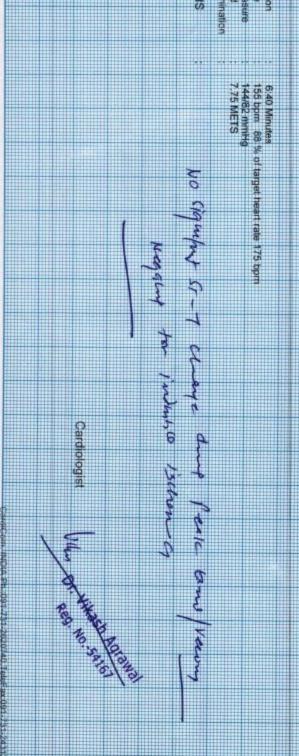

|                                                      | 0:30<br>1:00<br>2:02 | 1030<br>2.02 | 000                                            | 0.00           | 1135<br>111  | 144/82<br>144/82<br>144/82                                                | 838           | 114<br>A A N | 0270          | 000<br>040<br>040 |   |
|                                                      |                      |              |                                                |                |              |                                                                           |               |              |               |                   |   |

METS

80

F SUPI HYPE STAC

## Same Verong

RESULTS Exercise Duration Max Heart Rate Max Brood Pressure Max Work Load Reason of Termination

PEAH EVEN



SalaCost. NOA 91.091.731.2020140.144















|                |