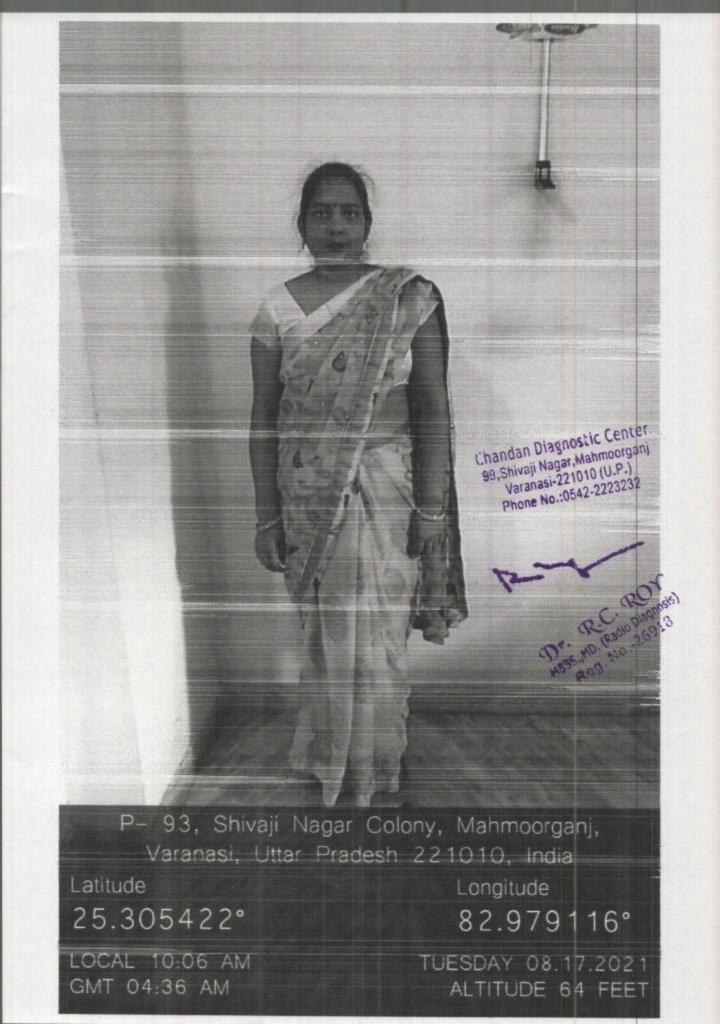

any: No Lab Investigation Reports: Yes Attachee Eye Check up vision & Color vision: Normal Lefteye: Normal Right eye: Normal Near vision: Normal









Farvision: Normal ENT consultation : Normal Dental Checkup : Normal Eye Checkup : Normal

Final impression-

Certified that I examined ... fetting tethen sto or Dio ... Motilal is presently in good health and free from any cardio respiratory/communicable ailment, he/she is Fit / Unfit to join any organization. Chandan Diagnostic Center

Kepha keshara **Client Signature** 

Signature of Medical Examiner

Name & Qualification .. Dr. R.C. Pay

99, Shivaji Nagar, Mahmoorganj Varanasi-221010 (U.P.) Phone No.:0542-2223232

Date 7. 8. -2. |... Place... VARANASI Dr. R.C. ROY NBS. NO. (Radio Diagnosis) NBS. NO. (Radio Diagnosis) Reg. No. 26913





P- 93, Shivaji Nagar Colony, Mahmoorganj, Varanasi, Uttar Pradesh 221010, India Latitude Longitude 25.305422° LOCAL 10:06 AM GMT 04:36 AM ALTITUDE 64 FEET

82.979116° TUESDAY 08.17.2021

Add: 99, Shivaji Nagar Mahmoorganj,Varanasi Ph: 9235447795,0542-2223232 CIN : U85110DL2003PLC308206

| Patient Name | : Mrs.REKHA KESHARI -PKG10000237           | Registered On | : 17/Aug/2021 09:45:26 |
|--------------|--------------------------------------------|---------------|------------------------|
| Age/Gender   | : 45 Y 0 M 0 D /F                          | Collected     | : 17/Aug/2021 10:24:40 |
| UHID/MR NO   | : CVAR.0000021172                          | Received      | : 17/Aug/2021 10:27:25 |
| Visit ID     | : CVAR0052052122                           | Reported      | : 17/Aug/2021 13:15: