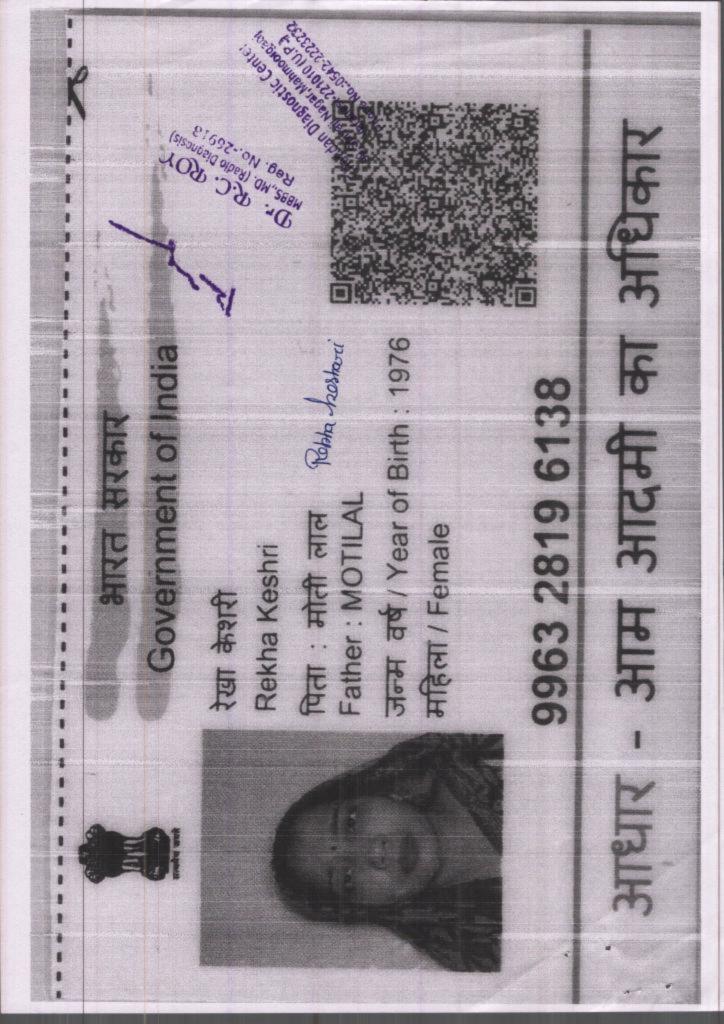

f any: No Lab Investigation Reports: Yes Attachee Eye Check up vision & Color vision: Normal Lefteye: Normal Right eye: Normal Near vision: Normal









Farvision: Normal ENT consultation : Normal Dental Checkup : Normal Eye Checkup : Normal

Final impression-

Certified that I examined ... fetting tethen sto or Dio ... Motilal is presently in good health and free from any cardio respiratory/communicable ailment, he/she is Fit / Unfit to join any organization. Chandan Diagnostic Center

Kepha keshara **Client Signature** 

Signature of Medical Examiner

Name & Qualification .. Dr. R.C. Pay

99, Shivaji Nagar, Mahmoorganj Varanasi-221010 (U.P.) Phone No.:0542-2223232

Date 7. 8. -2. |... Place... VARANASI Dr. R.C. ROY NBS. NO. (Radio Diagnosis) NBS. NO. (Radio Diagnosis) Reg. No. 26913





P- 93, Shivaji Nagar Colony, Mahmoorganj, Varanasi, Uttar Pradesh 221010, India Latitude Longitude 25.305422° LOCAL 10:06 AM GMT 04:36 AM ALTITUDE 64 FEET

82.979116° TUESDAY 08.17.2021

Add: 99, Shivaji Nagar Mahmoorganj,Varanasi Ph: 9235447795,0542-2223232 CIN : U85110DL2003PLC308206

| Patient Name | : Mrs.REKHA KESHARI -PKG10000237           | Registered On | : 17/Aug/2021 09:45:26 |
|--------------|--------------------------------------------|---------------|------------------------|
| Age/Gender   | : 45 Y 0 M 0 D /F                          | Collected     | : 17/Aug/2021 10:24:40 |
| UHID/MR NO   | : CVAR.0000021172                          | Received      | : 17/Aug/2021 10:27:25 |
| Visit ID     | : CVAR0052052122                           | Reported      | : 17/Aug/2021 13:1