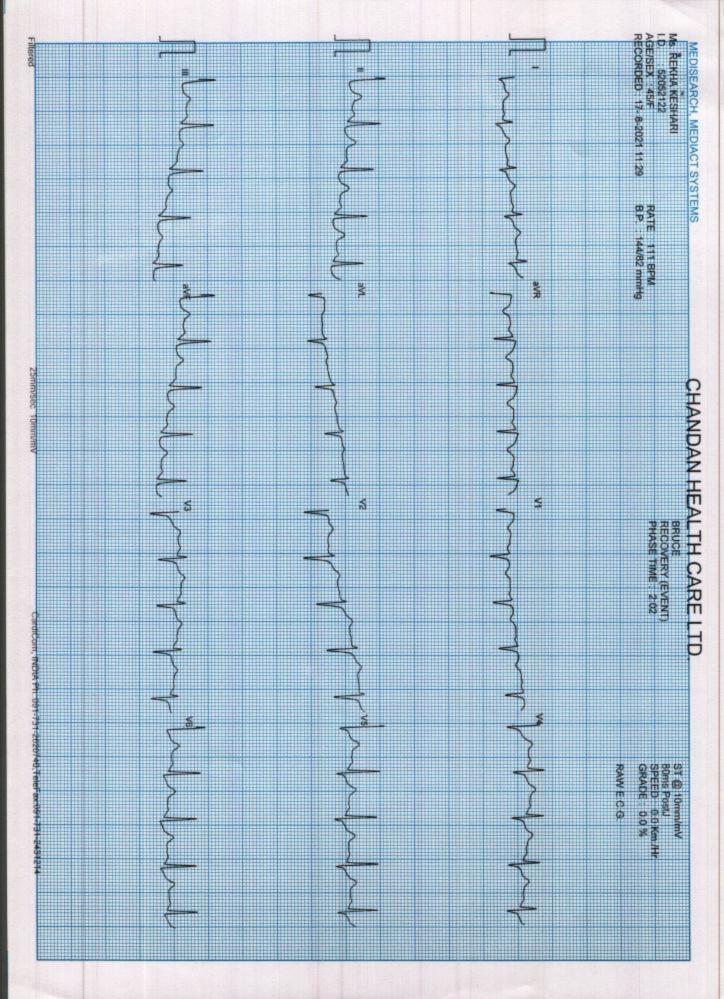

|                          |    |   |   | ÷ |   |
|--------------------------|----|---|---|---|---|
|                          |    | ٠ |   |   |   |
|                          | п  |   |   |   |   |
|                          | 54 |   |   |   |   |
|                          | Ľ  |   |   |   |   |
|                          | 12 |   |   |   |   |
|                          |    |   |   |   |   |
|                          | H  |   | - | ٠ | - |
|                          | н  |   |   |   |   |
|                          | F  |   |   |   |   |
|                          |    |   |   |   |   |
|                          | E  |   |   |   |   |
|                          |    |   | - |   |   |
|                          | 6  | 1 | - | i |   |
|                          |    |   |   |   |   |
|                          |    |   |   |   |   |
|                          | H  | ٠ | ٠ | ٠ |   |
|                          |    |   |   |   |   |
|                          | Ľ  |   | - |   |   |
|                          |    |   |   |   |   |
|                          | Ë  |   |   |   |   |
|                          | н  | ٠ |   |   |   |
|                          | 84 | 4 |   | ÷ |   |
|                          |    |   | - |   |   |
|                          | Ē  |   |   |   |   |
|                          |    |   |   | 1 |   |
|                          |    | ٠ |   |   |   |
|                          | l  |   | - |   |   |
|                          |    |   |   |   |   |
|                          | F  |   |   |   |   |
|                          | F  |   |   |   |   |
|                          |    |   |   |   |   |
|                          | E  | 4 | Ŧ |   | ٠ |
|                          |    |   |   |   |   |
|                          | 54 |   |   |   |   |
|                          | E  |   | - |   | - |
|                          |    |   |   |   |   |
|                          | н  | 4 | ÷ | ł | ٠ |
|                          | E  | 1 | - | ÷ | ٠ |
|                          | 1  |   |   |   | - |
|                          |    |   |   |   |   |
|                          |    |   |   |   |   |
|                          | н  | 1 | ٠ | t | ٠ |
|                          | 54 |   |   |   | - |
|                          |    |   |   |   | - |
|                          |    |   |   |   | т |
|                          | 22 |   |   |   |   |
|                          |    |   | - |   | ٠ |
|                          |    |   | - |   | - |
|                          |    |   | - |   |   |
|                          |    |   |   |   |   |
|                          |    |   |   | ÷ |   |
|                          | E  |   |   |   | - |
|                          |    |   |   |   |   |
|                          |    |   | - |   | ÷ |
|                          |    |   |   |   |   |
|                          |    | ÷ |   | ÷ |   |
|                          |    |   | - |   | - |
|                          |    |   | 4 | ł | - |
|                          |    |   |   |   |   |
|                          |    |   |   |   |   |
|                          | 84 |   | 4 |   |   |
|                          | H  |   | - | ÷ |   |
|                          | 94 | 1 | - | 1 |   |
|                          |    |   |   |   |   |
|                          |    | ٠ | ٠ | ٠ |   |
|                          | 84 |   | - |   |   |
|                          |    |   | 4 |   |   |
|                          | н  |   | - | ł |   |
|                          |    |   |   |   |   |
|                          | н  |   | - |   |   |
|                          |    |   | - |   |   |
|                          | ы  |   |   |   |   |
| 1                        | Ľ  |   | - |   | - |
| in                       | E  |   | - |   | 7 |
| S                        | E  |   | 1 |   | Ŧ |
| S                        | E  |   | 1 |   | ł |
| NS                       |    |   | 1 |   | Ī |
| -                        | E  |   | ļ |   | 1 |
| -                        |    |   | ļ |   | ł |
| -                        | Ľ  |   | ļ |   | 1 |
| EMS                      | Ľ  |   | ļ |   | 1 |
| -                        | Ľ  |   |   |   |   |
| Ē                        | Ľ  |   |   |   |   |
| Ē                        | Ľ  |   |   |   |   |
| Ē                        | Ľ  |   |   |   |   |
| -                        | Ľ  |   |   |   |   |
| Ē                        | Ľ  |   |   |   |   |
| Ē                        |    |   |   |   |   |
| Ē                        |    |   |   |   |   |
| Ē                        |    |   |   |   | İ |
| Ē                        |    |   |   |   |   |
| Ē                        |    |   |   |   | İ |
| Ē                        |    |   |   |   | İ |
| <b>L</b> SYSTEM          |    |   |   |   | İ |
| <b>L</b> SYSTEM          |    |   |   |   | İ |
| <b>L</b> SYSTEM          |    |   |   |   | İ |
| Ē                        |    |   |   |   | İ |
| <b>L</b> SYSTEM          |    |   |   |   | İ |
| ACT SYSTEM               |    |   |   |   | İ |
| ACT SYSTEM               |    |   |   |   | İ |
| IACT SYSTEM              |    |   |   |   | İ |
| IACT SYSTEM              |    |   |   |   | İ |
| DIACT SYSTEM             |    |   |   |   | İ |
| DIACT SYSTEM             |    |   |   |   | İ |
| DIACT SYSTEM             |    |   |   |   | İ |
| IACT SYSTEM              |    |   |   |   | İ |
| DIACT SYSTEM             |    |   |   |   | İ |
| DIACT SYSTEM             |    |   |   |   | İ |
| DIACT SYSTEM             |    |   |   |   | İ |
| DIACT SYSTEM             |    |   |   |   | İ |
| DIACT SYSTEM             |    |   |   |   |   |
| DIACT SYSTEM             |    |   |   |   |   |
| DIACT SYSTEM             |    |   |   |   |   |
| H. MEDIACT SYSTEM        |    |   |   |   |   |
| H. MEDIACT SYSTEM        |    |   |   |   |   |
| H. MEDIACT SYSTEM        |    |   |   |   |   |
| CH. MEDIACT SYSTEM       |    |   |   |   |   |
| CH. MEDIACT SYSTEM       |    |   |   |   |   |
| CH. MEDIACT SYSTEM       |    |   |   |   |   |
| RCH, MEDIACT SYSTEM      |    |   |   |   |   |
| RCH, MEDIACT SYSTEM      |    |   |   |   |   |
| CH. MEDIACT SYSTEM       |    |   |   |   |   |
| ARCH, MEDIACT SYSTEM     |    |   |   |   |   |
| ARCH, MEDIACT SYSTEM     |    |   |   |   |   |
| RCH, MEDIACT SYSTEM      |    |   |   |   |   |
| ARCH, MEDIACT SYSTEM     |    |   |   |   |   |
| SEARCH, MEDIACT SYSTEM   |    |   |   |   |   |
| SEARCH, MEDIACT SYSTEM   |    |   |   |   |   |
| ARCH, MEDIACT SYSTEM     |    |   |   |   |   |
| DISEARCH, MEDIACT SYSTEM |    |   |   |   |   |
| DISEARCH, MEDIACT SYSTEM |    |   |   |   |   |
| DISEARCH, MEDIACT SYSTEM |    |   |   |   |   |
| DISEARCH, MEDIACT SYSTEM |    |   |   |   |   |
| DISEARCH, MEDIACT SYSTEM |    |   |   |   |   |