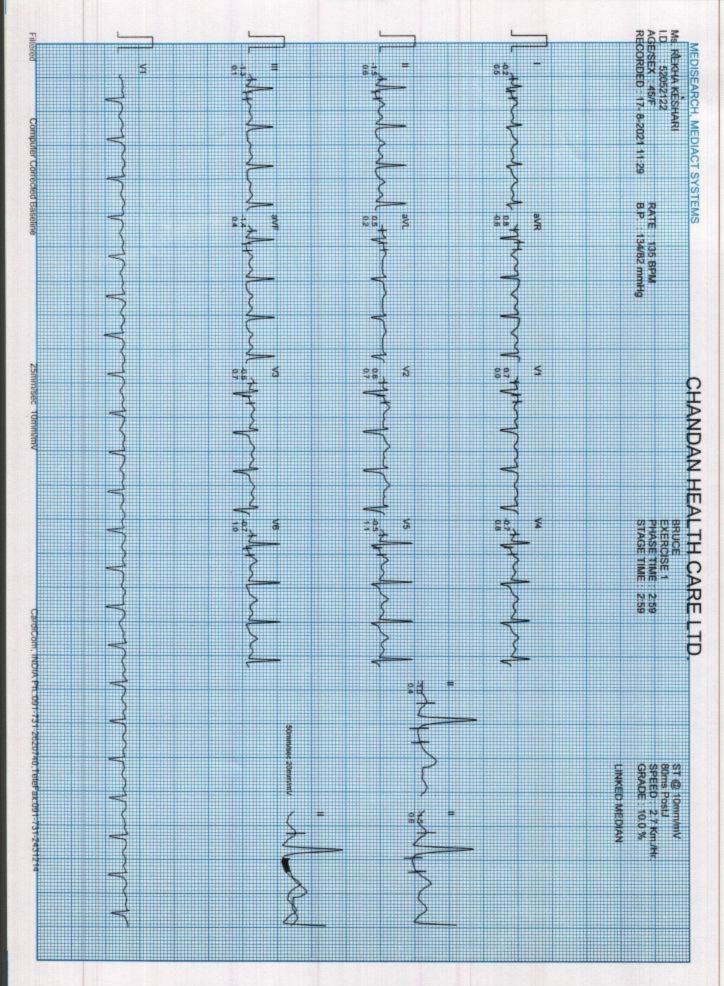

|                          |    |   |   | ÷ |   |
|--------------------------|----|---|---|---|---|
|                          |    | ٠ |   |   |   |
|                          | п  |   |   |   |   |
|                          | 54 |   |   |   |   |
|                          | Ľ  |   |   |   |   |
|                          | 12 |   |   |   |   |
|                          |    |   |   |   |   |
|                          | H  |   | - | ٠ | - |
|                          | н  |   |   |   |   |
|                          | F  |   |   |   |   |
|                          |    |   |   |   |   |
|                          | E  |   |   |   |   |
|                          |    |   | - |   |   |
|                          | 6  | 1 | - | i |   |
|                          |    |   |   |   |   |
|                          |    |   |   |   |   |
|                          | H  | ٠ | ٠ | ٠ |   |
|                          |    |   |   |   |   |
|                          | Ľ  |   | - |   |   |
|                          |    |   |   |   |   |
|                          | Ë  |   |   |   |   |
|                          | н  | ٠ |   |   |   |
|                          | 84 | 4 |   | ÷ |   |
|                          |    |   | - |   |   |
|                          | Ē  |   |   |   |   |
|                          |    |   |   | 1 |   |
|                          |    | ٠ |   |   |   |
|                          | l  |   | - |   |   |
|                          |    |   |   |   |   |
|                          | F  |   |   |   |   |
|                          | F  |   |   |   |   |
|                          |    |   |   |   |   |
|                          | E  | 4 | Ŧ |   | ٠ |
|                          |    |   |   |   |   |
|                          | 54 |   |   |   |   |
|                          | E  |   | - |   | - |
|                          |    |   |   |   |   |
|                          | н  | 4 | ÷ | ł | ٠ |
|                          | E  | 1 | - | ÷ | ٠ |
|                          | 1  |   |   |   | - |
|                          |    |   |   |   |   |
|                          |    |   |   |   |   |
|                          | н  | 1 | ٠ | t | ٠ |
|                          | 54 |   |   |   | - |
|                          |    |   |   |   | - |
|                          |    |   |   |   | т |
|                          | 22 |   |   |   |   |
|                          |    |   | - |   | ٠ |
|                          |    |   | - |   | - |
|                          |    |   | - |   |   |
|                          |    |   |   |   |   |
|                          |    |   |   | ÷ |   |
|                          | E  |   |   |   | - |
|                          |    |   |   |   |   |
|                          |    |   | - |   | ÷ |
|                          |    |   |   |   |   |
|                          |    | ÷ |   | ÷ |   |
|                          |    |   | - |   | - |
|                          |    |   | 4 | ł | - |
|                          |    |   |   |   |   |
|                          |    |   |   |   |   |
|                          | 84 |   | 4 |   |   |
|                          | H  |   | - | ÷ |   |
|                          | 94 | 1 | - | 1 |   |
|                          |    |   |   |   |   |
|                          |    | ٠ | ٠ | ٠ |   |
|                          | 84 |   | - |   |   |
|                          |    |   | 4 |   |   |
|                          | н  |   | - | ł |   |
|                          |    |   |   |   |   |
|                          | н  |   | - |   |   |
|                          |    |   | - |   |   |
|                          | ы  |   |   |   |   |
| 1                        | Ľ  |   | - |   | - |
| in                       | E  |   | - |   | 7 |
| S                        | E  |   | 1 |   | Ŧ |
| S                        | E  |   | 1 |   | ł |
| NS                       |    |   | 1 |   | Ī |
| -                        | E  |   | ļ |   | 1 |
| -                        |    |   | ļ |   | ł |
| -                        | Ľ  |   | ļ |   | 1 |
| EMS                      | Ľ  |   | ļ |   | 1 |
| -                        | Ľ  |   |   |   |   |
| Ē                        | Ľ  |   |   |   |   |
| Ē                        | Ľ  |   |   |   |   |
| Ē                        | Ľ  |   |   |   |   |
| -                        | Ľ  |   |   |   |   |
| Ē                        | Ľ  |   |   |   |   |
| Ē                        |    |   |   |   |   |
| Ē                        |    |   |   |   |   |
| Ē                        |    |   |   |   | İ |
| Ē                        |    |   |   |   |   |
| Ē                        |    |   |   |   | İ |
| Ē                        |    |   |   |   | İ |
| <b>L</b> SYSTEM          |    |   |   |   | İ |
| <b>L</b> SYSTEM          |    |   |   |   | İ |
| <b>L</b> SYSTEM          |    |   |   |   | İ |
| Ē                        |    |   |   |   | İ |
| <b>L</b> SYSTEM          |    |   |   |   | İ |
| ACT SYSTEM               |    |   |   |   | İ |
| ACT SYSTEM               |    |   |   |   | İ |
| IACT SYSTEM              |    |   |   |   | İ |
| IACT SYSTEM              |    |   |   |   | İ |
| DIACT SYSTEM             |    |   |   |   | İ |
| DIACT SYSTEM             |    |   |   |   | İ |
| DIACT SYSTEM             |    |   |   |   | İ |
| IACT SYSTEM              |    |   |   |   | İ |
| DIACT SYSTEM             |    |   |   |   | İ |
| DIACT SYSTEM             |    |   |   |   | İ |
| DIACT SYSTEM             |    |   |   |   | İ |
| DIACT SYSTEM             |    |   |   |   | İ |
| DIACT SYSTEM             |    |   |   |   |   |
| DIACT SYSTEM             |    |   |   |   |   |
| DIACT SYSTEM             |    |   |   |   |   |
| H. MEDIACT SYSTEM        |    |   |   |   |   |
| H. MEDIACT SYSTEM        |    |   |   |   |   |
| H. MEDIACT SYSTEM        |    |   |   |   |   |
| CH. MEDIACT SYSTEM       |    |   |   |   |   |
| CH. MEDIACT SYSTEM       |    |   |   |   |   |
| CH. MEDIACT SYSTEM       |    |   |   |   |   |
| RCH, MEDIACT SYSTEM      |    |   |   |   |   |
| RCH, MEDIACT SYSTEM      |    |   |   |   |   |
| CH. MEDIACT SYSTEM       |    |   |   |   |   |
| ARCH, MEDIACT SYSTEM     |    |   |   |   |   |
| ARCH, MEDIACT SYSTEM     |    |   |   |   |   |
| RCH, MEDIACT SYSTEM      |    |   |   |   |   |
| ARCH, MEDIACT SYSTEM     |    |   |   |   |   |
| SEARCH, MEDIACT SYSTEM   |    |   |   |   |   |
| SEARCH, MEDIACT SYSTEM   |    |   |   |   |   |
| ARCH, MEDIACT SYSTEM     |    |   |   |   |   |
| DISEARCH, MEDIACT SYSTEM |    |   |   |   |   |
| DISEARCH, MEDIACT SYSTEM |    |   |   |   |   |
| DISEARCH, MEDIACT SYSTEM |    |   |   |   |   |
| DISEARCH, MEDIACT SYSTEM |    |   |   |   |   |
| DISEARCH, MEDIACT SYSTEM |    |   |   |   |   |