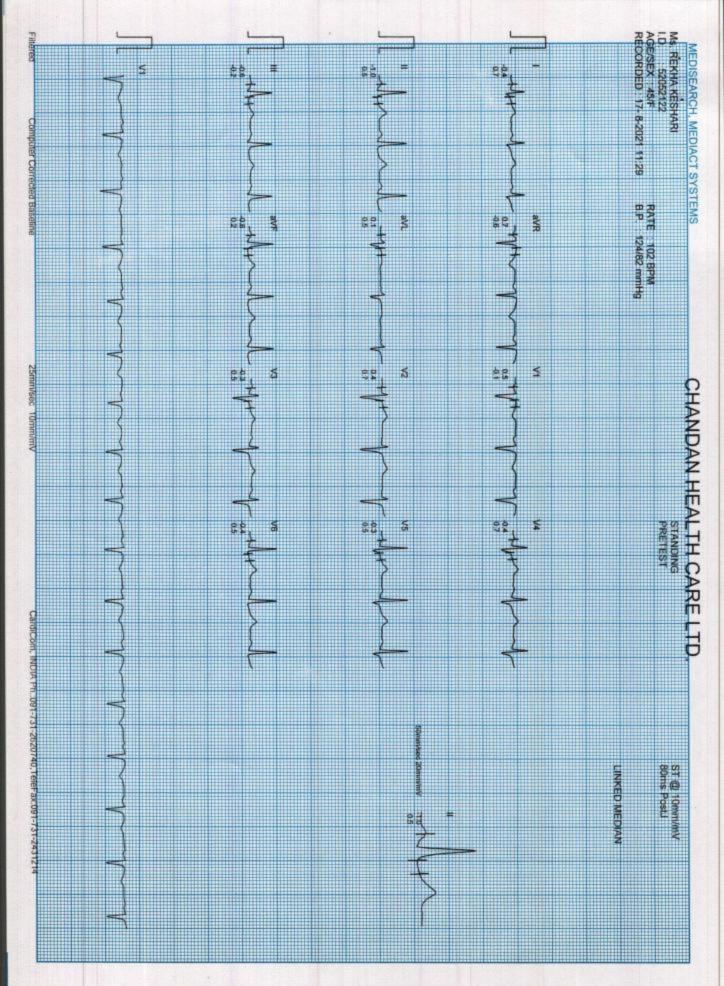

|                          |    |   |   | ÷ |   |
|--------------------------|----|---|---|---|---|
|                          |    | ٠ |   |   |   |
|                          | п  |   |   |   |   |
|                          | 54 |   |   |   |   |
|                          | Ľ  |   |   |   |   |
|                          | 12 |   |   |   |   |
|                          |    |   |   |   |   |
|                          | H  |   | - | ٠ | - |
|                          | н  |   |   |   |   |
|                          | F  |   |   |   |   |
|                          |    |   |   |   |   |
|                          | E  |   |   |   |   |
|                          |    |   | - |   |   |
|                          | 6  | 1 | - | i |   |
|                          |    |   |   |   |   |
|                          |    |   |   |   |   |
|                          | H  | ٠ | ٠ | ٠ |   |
|                          |    |   |   |   |   |
|                          | Ľ  |   | - |   |   |
|                          |    |   |   |   |   |
|                          | Ë  |   |   |   |   |
|                          | н  | ٠ |   |   |   |
|                          | 84 | 4 |   | ÷ |   |
|                          |    |   | - |   |   |
|                          | Ē  |   |   |   |   |
|                          |    |   |   | 1 |   |
|                          |    | ٠ |   |   |   |
|                          | l  |   | - |   |   |
|                          |    |   |   |   |   |
|                          | F  |   |   |   |   |
|                          | F  |   |   |   |   |
|                          |    |   |   |   |   |
|                          | E  | 4 | Ŧ |   | ٠ |
|                          |    |   |   |   |   |
|                          | 54 |   |   |   |   |
|                          | E  |   | - |   | - |
|                          |    |   |   |   |   |
|                          | н  | 4 | ÷ | ł | ٠ |
|                          | E  | 1 | - | ÷ | ٠ |
|                          | 1  |   |   |   | - |
|                          |    |   |   |   |   |
|                          |    |   |   |   |   |
|                          | н  | 1 | ٠ | t | ٠ |
|                          | 54 |   |   |   | - |
|                          |    |   |   |   | - |
|                          |    |   |   |   | т |
|                          | 22 |   |   |   |   |
|                          |    |   | - |   | ٠ |
|                          |    |   | - |   | - |
|                          |    |   | - |   |   |
|                          |    |   |   |   |   |
|                          |    |   |   | ÷ |   |
|                          | E  |   |   |   | - |
|                          |    |   |   |   |   |
|                          |    |   | - |   | ÷ |
|                          |    |   |   |   |   |
|                          |    | ÷ |   | ÷ |   |
|                          |    |   | - |   | - |
|                          |    |   | 4 | ł | - |
|                          |    |   |   |   |   |
|                          |    |   |   |   |   |
|                          | 84 |   | 4 |   |   |
|                          | H  |   | - | ÷ |   |
|                          | 94 | 1 | - | 1 |   |
|                          |    |   |   |   |   |
|                          |    | ٠ | ٠ | ٠ |   |
|                          | 84 |   | - |   |   |
|                          |    |   | 4 |   |   |
|                          | н  |   | - | ł |   |
|                          |    |   |   |   |   |
|                          | н  |   | - |   |   |
|                          |    |   | - |   |   |
|                          | ы  |   |   |   |   |
| 1                        | Ľ  |   | - |   | - |
| in                       | E  |   | - |   | 7 |
| S                        | E  |   | 1 |   | Ŧ |
| S                        | E  |   | 1 |   | ł |
| NS                       |    |   | 1 |   | Ī |
| -                        | E  |   | ļ |   | 1 |
| -                        |    |   | ļ |   | ł |
| -                        | Ľ  |   | ļ |   | 1 |
| EMS                      | Ľ  |   | ļ |   | 1 |
| -                        | Ľ  |   |   |   |   |
| Ē                        | Ľ  |   |   |   |   |
| Ē                        | Ľ  |   |   |   |   |
| Ē                        | Ľ  |   |   |   |   |
| -                        | Ľ  |   |   |   |   |
| Ē                        | Ľ  |   |   |   |   |
| Ē                        |    |   |   |   |   |
| Ē                        |    |   |   |   |   |
| Ē                        |    |   |   |   | İ |
| Ē                        |    |   |   |   |   |
| Ē                        |    |   |   |   | İ |
| Ē                        |    |   |   |   | İ |
| <b>L</b> SYSTEM          |    |   |   |   | İ |
| <b>L</b> SYSTEM          |    |   |   |   | İ |
| <b>L</b> SYSTEM          |    |   |   |   | İ |
| Ē                        |    |   |   |   | İ |
| <b>L</b> SYSTEM          |    |   |   |   | İ |
| ACT SYSTEM               |    |   |   |   | İ |
| ACT SYSTEM               |    |   |   |   | İ |
| IACT SYSTEM              |    |   |   |   | İ |
| IACT SYSTEM              |    |   |   |   | İ |
| DIACT SYSTEM             |    |   |   |   | İ |
| DIACT SYSTEM             |    |   |   |   | İ |
| DIACT SYSTEM             |    |   |   |   | İ |
| IACT SYSTEM              |    |   |   |   | İ |
| DIACT SYSTEM             |    |   |   |   | İ |
| DIACT SYSTEM             |    |   |   |   | İ |
| DIACT SYSTEM             |    |   |   |   | İ |
| DIACT SYSTEM             |    |   |   |   | İ |
| DIACT SYSTEM             |    |   |   |   |   |
| DIACT SYSTEM             |    |   |   |   |   |
| DIACT SYSTEM             |    |   |   |   |   |
| H. MEDIACT SYSTEM        |    |   |   |   |   |
| H. MEDIACT SYSTEM        |    |   |   |   |   |
| H. MEDIACT SYSTEM        |    |   |   |   |   |
| CH. MEDIACT SYSTEM       |    |   |   |   |   |
| CH. MEDIACT SYSTEM       |    |   |   |   |   |
| CH. MEDIACT SYSTEM       |    |   |   |   |   |
| RCH, MEDIACT SYSTEM      |    |   |   |   |   |
| RCH, MEDIACT SYSTEM      |    |   |   |   |   |
| CH. MEDIACT SYSTEM       |    |   |   |   |   |
| ARCH, MEDIACT SYSTEM     |    |   |   |   |   |
| ARCH, MEDIACT SYSTEM     |    |   |   |   |   |
| RCH, MEDIACT SYSTEM      |    |   |   |   |   |
| ARCH, MEDIACT SYSTEM     |    |   |   |   |   |
| SEARCH, MEDIACT SYSTEM   |    |   |   |   |   |
| SEARCH, MEDIACT SYSTEM   |    |   |   |   |   |
| ARCH, MEDIACT SYSTEM     |    |   |   |   |   |
| DISEARCH, MEDIACT SYSTEM |    |   |   |   |   |
| DISEARCH, MEDIACT SYSTEM |    |   |   |   |   |
| DISEARCH, MEDIACT SYSTEM |    |   |   |   |   |
| DISEARCH, MEDIACT SYSTEM |    |   |   |   |   |
| DISEARCH, MEDIACT SYSTEM |    |   |   |   |   |