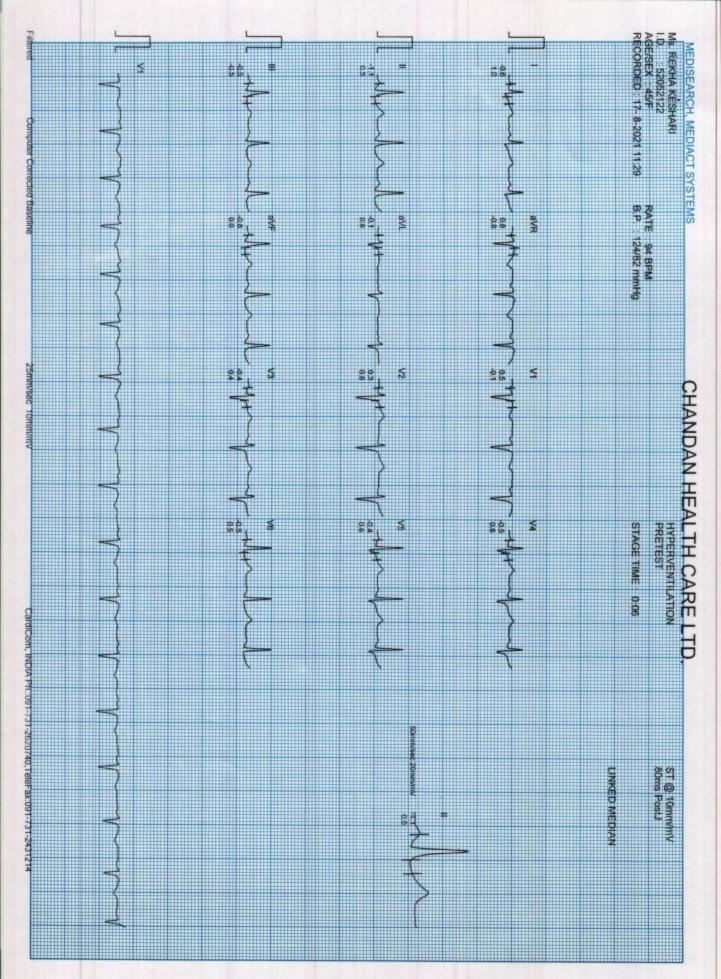

|                          |    |   |   | ÷ |   |
|--------------------------|----|---|---|---|---|
|                          |    | ٠ |   |   |   |
|                          | п  |   |   |   |   |
|                          | 54 |   |   |   |   |
|                          | Ľ  |   |   |   |   |
|                          | 12 |   |   |   |   |
|                          |    |   |   |   |   |
|                          | H  |   | - | ٠ | - |
|                          | н  |   |   |   |   |
|                          | F  |   |   |   |   |
|                          |    |   |   |   |   |
|                          | E  |   |   |   |   |
|                          |    |   | - |   |   |
|                          | 6  | 1 | - | i |   |
|                          |    |   |   |   |   |
|                          |    |   |   |   |   |
|                          | H  | ٠ | ٠ | ٠ |   |
|                          |    |   |   |   |   |
|                          | Ľ  |   | - |   |   |
|                          |    |   |   |   |   |
|                          | Ë  |   |   |   |   |
|                          | н  | ٠ |   |   |   |
|                          | 84 | 4 |   | ÷ |   |
|                          |    |   | - |   |   |
|                          | Ē  |   |   |   |   |
|                          |    |   |   | 1 |   |
|                          |    | ٠ |   |   |   |
|                          | l  |   | - |   |   |
|                          |    |   |   |   |   |
|                          | F  |   |   |   |   |
|                          | F  |   |   |   |   |
|                          |    |   |   |   |   |
|                          | E  | 4 | Ŧ |   | ٠ |
|                          |    |   |   |   |   |
|                          | 54 |   |   |   |   |
|                          | E  |   | - |   | - |
|                          |    |   |   |   |   |
|                          | н  | 4 | ÷ | ł | ٠ |
|                          | E  | 1 | - | ÷ | ٠ |
|                          | 1  |   |   |   | - |
|                          |    |   |   |   |   |
|                          |    |   |   |   |   |
|                          | н  | 1 | ٠ | t | ٠ |
|                          | 54 |   |   |   | - |
|                          |    |   |   |   | - |
|                          |    |   |   |   | т |
|                          | 22 |   |   |   |   |
|                          |    |   | - |   | ٠ |
|                          |    |   | - |   | - |
|                          |    |   | - |   |   |
|                          |    |   |   |   |   |
|                          |    |   |   | ÷ |   |
|                          | E  |   |   |   | - |
|                          |    |   |   |   |   |
|                          |    |   | - |   | ÷ |
|                          |    |   |   |   |   |
|                          |    | ÷ |   | ÷ |   |
|                          |    |   | - |   | - |
|                          |    |   | 4 | ł | - |
|                          |    |   |   |   |   |
|                          |    |   |   |   |   |
|                          | 84 |   | 4 |   |   |
|                          | H  |   | - | ÷ |   |
|                          | 94 | 1 | - | 1 |   |
|                          |    |   |   |   |   |
|                          |    | ٠ | ٠ | ٠ |   |
|                          | 84 |   | - |   |   |
|                          |    |   | 4 |   |   |
|                          | н  |   | - | ł |   |
|                          |    |   |   |   |   |
|                          | н  |   | - |   |   |
|                          |    |   | - |   |   |
|                          | ы  |   |   |   |   |
| 1                        | Ľ  |   | - |   | - |
| in                       | E  |   | - |   | 7 |
| S                        | E  |   | 1 |   | Ŧ |
| S                        | E  |   | 1 |   | ł |
| NS                       |    |   | 1 |   | Ī |
| -                        | E  |   | ļ |   | 1 |
| -                        |    |   | ļ |   | ł |
| -                        | Ľ  |   | ļ |   | 1 |
| EMS                      | Ľ  |   | ļ |   | 1 |
| -                        | Ľ  |   |   |   |   |
| Ē                        | Ľ  |   |   |   |   |
| Ē                        | Ľ  |   |   |   |   |
| Ē                        | Ľ  |   |   |   |   |
| -                        | Ľ  |   |   |   |   |
| Ē                        | Ľ  |   |   |   |   |
| Ē                        |    |   |   |   |   |
| Ē                        |    |   |   |   |   |
| Ē                        |    |   |   |   | İ |
| Ē                        |    |   |   |   |   |
| Ē                        |    |   |   |   | İ |
| Ē                        |    |   |   |   | İ |
| <b>L</b> SYSTEM          |    |   |   |   | İ |
| <b>L</b> SYSTEM          |    |   |   |   | İ |
| <b>L</b> SYSTEM          |    |   |   |   | İ |
| Ē                        |    |   |   |   | İ |
| <b>L</b> SYSTEM          |    |   |   |   | İ |
| ACT SYSTEM               |    |   |   |   | İ |
| ACT SYSTEM               |    |   |   |   | İ |
| IACT SYSTEM              |    |   |   |   | İ |
| IACT SYSTEM              |    |   |   |   | İ |
| DIACT SYSTEM             |    |   |   |   | İ |
| DIACT SYSTEM             |    |   |   |   | İ |
| DIACT SYSTEM             |    |   |   |   | İ |
| IACT SYSTEM              |    |   |   |   | İ |
| DIACT SYSTEM             |    |   |   |   | İ |
| DIACT SYSTEM             |    |   |   |   | İ |
| DIACT SYSTEM             |    |   |   |   | İ |
| DIACT SYSTEM             |    |   |   |   | İ |
| DIACT SYSTEM             |    |   |   |   |   |
| DIACT SYSTEM             |    |   |   |   |   |
| DIACT SYSTEM             |    |   |   |   |   |
| H. MEDIACT SYSTEM        |    |   |   |   |   |
| H. MEDIACT SYSTEM        |    |   |   |   |   |
| H. MEDIACT SYSTEM        |    |   |   |   |   |
| CH. MEDIACT SYSTEM       |    |   |   |   |   |
| CH. MEDIACT SYSTEM       |    |   |   |   |   |
| CH. MEDIACT SYSTEM       |    |   |   |   |   |
| RCH, MEDIACT SYSTEM      |    |   |   |   |   |
| RCH, MEDIACT SYSTEM      |    |   |   |   |   |
| CH. MEDIACT SYSTEM       |    |   |   |   |   |
| ARCH, MEDIACT SYSTEM     |    |   |   |   |   |
| ARCH, MEDIACT SYSTEM     |    |   |   |   |   |
| RCH, MEDIACT SYSTEM      |    |   |   |   |   |
| ARCH, MEDIACT SYSTEM     |    |   |   |   |   |
| SEARCH, MEDIACT SYSTEM   |    |   |   |   |   |
| SEARCH, MEDIACT SYSTEM   |    |   |   |   |   |
| ARCH, MEDIACT SYSTEM     |    |   |   |   |   |
| DISEARCH, MEDIACT SYSTEM |    |   |   |   |   |
| DISEARCH, MEDIACT SYSTEM |    |   |   |   |   |
| DISEARCH, MEDIACT SYSTEM |    |   |   |   |   |
| DISEARCH, MEDIACT SYSTEM |    |   |   |   |   |
| DISEARCH, MEDIACT SYSTEM |    |   |   |   |   |