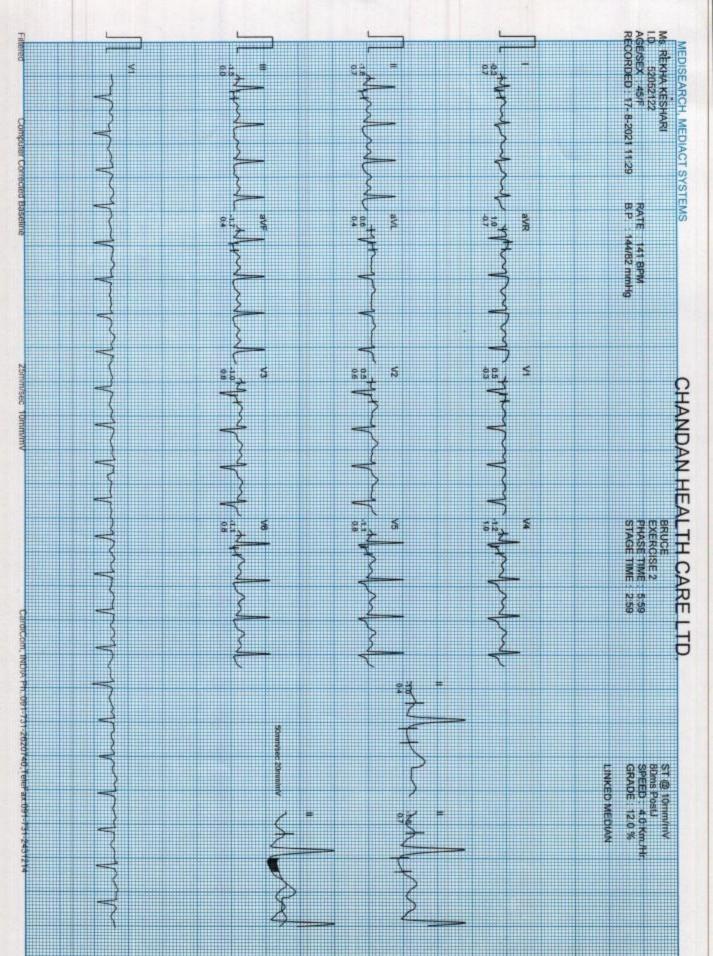

|                          |    |   |   | ÷ |   |
|--------------------------|----|---|---|---|---|
|                          |    | ٠ |   |   |   |
|                          | п  |   |   |   |   |
|                          | 54 |   |   |   |   |
|                          | Ľ  |   |   |   |   |
|                          | 12 |   |   |   |   |
|                          |    |   |   |   |   |
|                          | H  |   | - | ٠ | - |
|                          | н  |   |   |   |   |
|                          | F  |   |   |   |   |
|                          |    |   |   |   |   |
|                          | E  |   |   |   |   |
|                          |    |   | - |   |   |
|                          | 6  | 1 | - | i |   |
|                          |    |   |   |   |   |
|                          |    |   |   |   |   |
|                          | H  | ٠ | ٠ | ٠ |   |
|                          |    |   |   |   |   |
|                          | Ľ  |   | - |   |   |
|                          |    |   |   |   |   |
|                          | Ë  |   |   |   |   |
|                          | н  | ٠ |   |   |   |
|                          | 84 | 4 |   | ÷ |   |
|                          |    |   | - |   |   |
|                          | Ē  |   |   |   |   |
|                          |    |   |   | 1 |   |
|                          |    | ٠ |   |   |   |
|                          | l  |   | - |   |   |
|                          |    |   |   |   |   |
|                          | F  |   |   |   |   |
|                          | F  |   |   |   |   |
|                          |    |   |   |   |   |
|                          | E  | 4 | Ŧ |   | ٠ |
|                          |    |   |   |   |   |
|                          | 54 |   |   |   |   |
|                          | E  |   | - |   | - |
|                          |    |   |   |   |   |
|                          | н  | 4 | ÷ | ł | ٠ |
|                          | E  | 1 | - | ÷ | ٠ |
|                          | 1  |   |   |   | - |
|                          |    |   |   |   |   |
|                          |    |   |   |   |   |
|                          | н  | 1 | ٠ | t | ٠ |
|                          | 54 |   |   |   | - |
|                          |    |   |   |   | - |
|                          |    |   |   |   | т |
|                          | 22 |   |   |   |   |
|                          |    |   | - |   | ٠ |
|                          |    |   | - |   | - |
|                          |    |   | - |   |   |
|                          |    |   |   |   |   |
|                          |    |   |   | ÷ |   |
|                          | E  |   |   |   | - |
|                          |    |   |   |   |   |
|                          |    |   | - |   | ÷ |
|                          |    |   |   |   |   |
|                          |    | ÷ |   | ÷ |   |
|                          |    |   | - |   | - |
|                          |    |   | 4 | ł | - |
|                          |    |   |   |   |   |
|                          |    |   |   |   |   |
|                          | 84 |   | 4 |   |   |
|                          | H  |   | - | ÷ |   |
|                          | 94 | 1 | - | 1 |   |
|                          |    |   |   |   |   |
|                          |    | ٠ | ٠ | ٠ |   |
|                          | 84 |   | - |   |   |
|                          |    |   | 4 |   |   |
|                          | н  |   | - | ł |   |
|                          |    |   |   |   |   |
|                          | н  |   | - |   |   |
|                          |    |   | - |   |   |
|                          | ы  |   |   |   |   |
| 1                        | Ľ  |   | - |   | - |
| in                       | E  |   | - |   | 7 |
| S                        | E  |   | 1 |   | Ŧ |
| S                        | E  |   | 1 |   | ł |
| NS                       |    |   | 1 |   | Ī |
| -                        | E  |   | ļ |   | 1 |
| -                        |    |   | ļ |   | ł |
| -                        | Ľ  |   | ļ |   | 1 |
| EMS                      | Ľ  |   | ļ |   | 1 |
| -                        | Ľ  |   |   |   |   |
| Ē                        | Ľ  |   |   |   |   |
| Ē                        | Ľ  |   |   |   |   |
| Ē                        | Ľ  |   |   |   |   |
| -                        | Ľ  |   |   |   |   |
| Ē                        | Ľ  |   |   |   |   |
| Ē                        |    |   |   |   |   |
| Ē                        |    |   |   |   |   |
| Ē                        |    |   |   |   | İ |
| Ē                        |    |   |   |   |   |
| Ē                        |    |   |   |   | İ |
| Ē                        |    |   |   |   | İ |
| <b>L</b> SYSTEM          |    |   |   |   | İ |
| <b>L</b> SYSTEM          |    |   |   |   | İ |
| <b>L</b> SYSTEM          |    |   |   |   | İ |
| Ē                        |    |   |   |   | İ |
| <b>L</b> SYSTEM          |    |   |   |   | İ |
| ACT SYSTEM               |    |   |   |   | İ |
| ACT SYSTEM               |    |   |   |   | İ |
| IACT SYSTEM              |    |   |   |   | İ |
| IACT SYSTEM              |    |   |   |   | İ |
| DIACT SYSTEM             |    |   |   |   | İ |
| DIACT SYSTEM             |    |   |   |   | İ |
| DIACT SYSTEM             |    |   |   |   | İ |
| IACT SYSTEM              |    |   |   |   | İ |
| DIACT SYSTEM             |    |   |   |   | İ |
| DIACT SYSTEM             |    |   |   |   | İ |
| DIACT SYSTEM             |    |   |   |   | İ |
| DIACT SYSTEM             |    |   |   |   | İ |
| DIACT SYSTEM             |    |   |   |   |   |
| DIACT SYSTEM             |    |   |   |   |   |
| DIACT SYSTEM             |    |   |   |   |   |
| H. MEDIACT SYSTEM        |    |   |   |   |   |
| H. MEDIACT SYSTEM        |    |   |   |   |   |
| H. MEDIACT SYSTEM        |    |   |   |   |   |
| CH. MEDIACT SYSTEM       |    |   |   |   |   |
| CH. MEDIACT SYSTEM       |    |   |   |   |   |
| CH. MEDIACT SYSTEM       |    |   |   |   |   |
| RCH, MEDIACT SYSTEM      |    |   |   |   |   |
| RCH, MEDIACT SYSTEM      |    |   |   |   |   |
| CH. MEDIACT SYSTEM       |    |   |   |   |   |
| ARCH, MEDIACT SYSTEM     |    |   |   |   |   |
| ARCH, MEDIACT SYSTEM     |    |   |   |   |   |
| RCH, MEDIACT SYSTEM      |    |   |   |   |   |
| ARCH, MEDIACT SYSTEM     |    |   |   |   |   |
| SEARCH, MEDIACT SYSTEM   |    |   |   |   |   |
| SEARCH, MEDIACT SYSTEM   |    |   |   |   |   |
| ARCH, MEDIACT SYSTEM     |    |   |   |   |   |
| DISEARCH, MEDIACT SYSTEM |    |   |   |   |   |
| DISEARCH, MEDIACT SYSTEM |    |   |   |   |   |
| DISEARCH, MEDIACT SYSTEM |    |   |   |   |   |
| DISEARCH, MEDIACT SYSTEM |    |   |   |   |   |
| DISEARCH, MEDIACT SYSTEM |    |   |   |   |   |