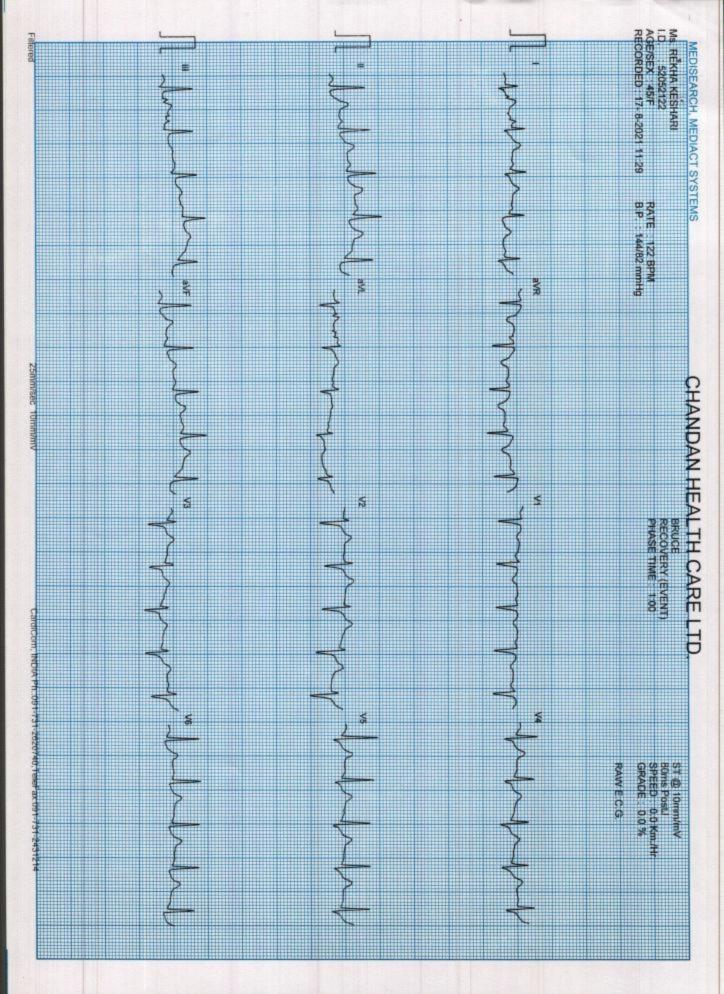

|                          |    |   |   | ÷ |   |
|--------------------------|----|---|---|---|---|
|                          |    | ٠ |   |   |   |
|                          | п  |   |   |   |   |
|                          | 54 |   |   |   |   |
|                          | Ľ  |   |   |   |   |
|                          | 12 |   |   |   |   |
|                          |    |   |   |   |   |
|                          | H  |   | - | ٠ | - |
|                          | н  |   |   |   |   |
|                          | F  |   |   |   |   |
|                          |    |   |   |   |   |
|                          | E  |   |   |   |   |
|                          |    |   | - |   |   |
|                          | 6  | 1 | - | i |   |
|                          |    |   |   |   |   |
|                          |    |   |   |   |   |
|                          | H  | ٠ | ٠ | ٠ |   |
|                          |    |   |   |   |   |
|                          | Ľ  |   | - |   |   |
|                          |    |   |   |   |   |
|                          | Ë  |   |   |   |   |
|                          | н  | ٠ |   |   |   |
|                          | 84 | 4 |   | ÷ |   |
|                          |    |   | - |   |   |
|                          | Ē  |   |   |   |   |
|                          |    |   |   | 1 |   |
|                          |    | ٠ |   |   |   |
|                          | l  |   | - |   |   |
|                          |    |   |   |   |   |
|                          | F  |   |   |   |   |
|                          | F  |   |   |   |   |
|                          |    |   |   |   |   |
|                          | E  | 4 | Ŧ |   | ٠ |
|                          |    |   |   |   |   |
|                          | 54 |   |   |   |   |
|                          | E  |   | - |   | - |
|                          |    |   |   |   |   |
|                          | н  | 4 | ÷ | ł | ٠ |
|                          | E  | 1 | - | ÷ | ٠ |
|                          | 1  |   |   |   | - |
|                          |    |   |   |   |   |
|                          |    |   |   |   |   |
|                          | н  | 1 | ٠ | t | ٠ |
|                          | 54 |   |   |   | - |
|                          |    |   |   |   | - |
|                          |    |   |   |   | т |
|                          | 22 |   |   |   |   |
|                          |    |   | - |   | ٠ |
|                          |    |   | - |   | - |
|                          |    |   | - |   |   |
|                          |    |   |   |   |   |
|                          |    |   |   | ÷ |   |
|                          | E  |   |   |   | - |
|                          |    |   |   |   |   |
|                          |    |   | - |   | ÷ |
|                          |    |   |   |   |   |
|                          |    | ÷ |   | ÷ |   |
|                          |    |   | - |   | - |
|                          |    |   | 4 | ł | - |
|                          |    |   |   |   |   |
|                          |    |   |   |   |   |
|                          | 84 |   | 4 |   |   |
|                          | H  |   | - | ÷ |   |
|                          | 94 | 1 | - | 1 |   |
|                          |    |   |   |   |   |
|                          |    | ٠ | ٠ | ٠ |   |
|                          | 84 |   | - |   |   |
|                          |    |   | 4 |   |   |
|                          | н  |   | - | ł |   |
|                          |    |   |   |   |   |
|                          | н  |   | - |   |   |
|                          |    |   | - |   |   |
|                          | ы  |   |   |   |   |
| 1                        | Ľ  |   | - |   | - |
| in                       | E  |   | - |   | 7 |
| S                        | E  |   | 1 |   | Ŧ |
| S                        | E  |   | 1 |   | ł |
| NS                       |    |   | 1 |   | Ī |
| -                        | E  |   | ļ |   | 1 |
| -                        |    |   | ļ |   | ł |
| -                        | Ľ  |   | ļ |   | 1 |
| EMS                      | Ľ  |   | ļ |   | 1 |
| -                        | Ľ  |   |   |   |   |
| Ē                        | Ľ  |   |   |   |   |
| Ē                        | Ľ  |   |   |   |   |
| Ē                        | Ľ  |   |   |   |   |
| -                        | Ľ  |   |   |   |   |
| Ē                        | Ľ  |   |   |   |   |
| Ē                        |    |   |   |   |   |
| Ē                        |    |   |   |   |   |
| Ē                        |    |   |   |   | İ |
| Ē                        |    |   |   |   |   |
| Ē                        |    |   |   |   | İ |
| Ē                        |    |   |   |   | İ |
| <b>L</b> SYSTEM          |    |   |   |   | İ |
| <b>L</b> SYSTEM          |    |   |   |   | İ |
| <b>L</b> SYSTEM          |    |   |   |   | İ |
| Ē                        |    |   |   |   | İ |
| <b>L</b> SYSTEM          |    |   |   |   | İ |
| ACT SYSTEM               |    |   |   |   | İ |
| ACT SYSTEM               |    |   |   |   | İ |
| IACT SYSTEM              |    |   |   |   | İ |
| IACT SYSTEM              |    |   |   |   | İ |
| DIACT SYSTEM             |    |   |   |   | İ |
| DIACT SYSTEM             |    |   |   |   | İ |
| DIACT SYSTEM             |    |   |   |   | İ |
| IACT SYSTEM              |    |   |   |   | İ |
| DIACT SYSTEM             |    |   |   |   | İ |
| DIACT SYSTEM             |    |   |   |   | İ |
| DIACT SYSTEM             |    |   |   |   | İ |
| DIACT SYSTEM             |    |   |   |   | İ |
| DIACT SYSTEM             |    |   |   |   |   |
| DIACT SYSTEM             |    |   |   |   |   |
| DIACT SYSTEM             |    |   |   |   |   |
| H. MEDIACT SYSTEM        |    |   |   |   |   |
| H. MEDIACT SYSTEM        |    |   |   |   |   |
| H. MEDIACT SYSTEM        |    |   |   |   |   |
| CH. MEDIACT SYSTEM       |    |   |   |   |   |
| CH. MEDIACT SYSTEM       |    |   |   |   |   |
| CH. MEDIACT SYSTEM       |    |   |   |   |   |
| RCH, MEDIACT SYSTEM      |    |   |   |   |   |
| RCH, MEDIACT SYSTEM      |    |   |   |   |   |
| CH. MEDIACT SYSTEM       |    |   |   |   |   |
| ARCH, MEDIACT SYSTEM     |    |   |   |   |   |
| ARCH, MEDIACT SYSTEM     |    |   |   |   |   |
| RCH, MEDIACT SYSTEM      |    |   |   |   |   |
| ARCH, MEDIACT SYSTEM     |    |   |   |   |   |
| SEARCH, MEDIACT SYSTEM   |    |   |   |   |   |
| SEARCH, MEDIACT SYSTEM   |    |   |   |   |   |
| ARCH, MEDIACT SYSTEM     |    |   |   |   |   |
| DISEARCH, MEDIACT SYSTEM |    |   |   |   |   |
| DISEARCH, MEDIACT SYSTEM |    |   |   |   |   |
| DISEARCH, MEDIACT SYSTEM |    |   |   |   |   |
| DISEARCH, MEDIACT SYSTEM |    |   |   |   |   |
| DISEARCH, MEDIACT SYSTEM |    |   |   |   |   |