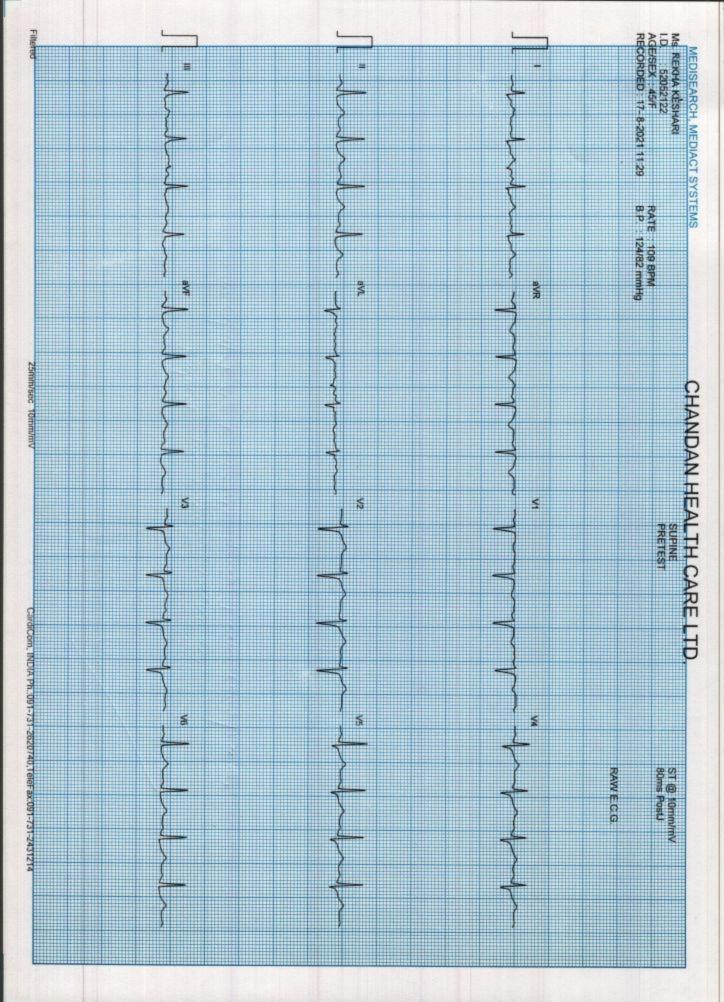

|                          |    |   |   | ÷ |   |
|--------------------------|----|---|---|---|---|
|                          |    | ٠ |   |   |   |
|                          | п  |   |   |   |   |
|                          | 54 |   |   |   |   |
|                          | Ľ  |   |   |   |   |
|                          | 12 |   |   |   |   |
|                          |    |   |   |   |   |
|                          | H  |   | - | ٠ | - |
|                          | н  |   |   |   |   |
|                          | F  |   |   |   |   |
|                          |    |   |   |   |   |
|                          | E  |   |   |   |   |
|                          |    |   | - |   |   |
|                          | 6  | 1 | - | i |   |
|                          |    |   |   |   |   |
|                          |    |   |   |   |   |
|                          | H  | ٠ | ٠ | ٠ |   |
|                          |    |   |   |   |   |
|                          | Ľ  |   | - |   |   |
|                          |    |   |   |   |   |
|                          | Ë  |   |   |   |   |
|                          | н  | ٠ |   |   |   |
|                          | 84 | 4 |   | ÷ |   |
|                          |    |   | - |   |   |
|                          | Ē  |   |   |   |   |
|                          |    |   |   | 1 |   |
|                          |    | ٠ |   |   |   |
|                          | l  |   | - |   |   |
|                          |    |   |   |   |   |
|                          | F  |   |   |   |   |
|                          | F  |   |   |   |   |
|                          |    |   |   |   |   |
|                          | E  | 4 | Ŧ |   | ٠ |
|                          |    |   |   |   |   |
|                          | 54 |   |   |   |   |
|                          | E  |   | - |   | - |
|                          |    |   |   |   |   |
|                          | н  | 4 | ÷ | ł | ٠ |
|                          | E  | 1 | - | ÷ | ٠ |
|                          | 1  |   |   |   | - |
|                          |    |   |   |   |   |
|                          |    |   |   |   |   |
|                          | н  | 1 | ٠ | t | ٠ |
|                          | 54 |   |   |   | - |
|                          |    |   |   |   | - |
|                          |    |   |   |   | т |
|                          | 22 |   |   |   |   |
|                          |    |   | - |   | ٠ |
|                          |    |   | - |   | - |
|                          |    |   | - |   |   |
|                          |    |   |   |   |   |
|                          |    |   |   | ÷ |   |
|                          | E  |   |   |   | - |
|                          |    |   |   |   |   |
|                          |    |   | - |   | ÷ |
|                          |    |   |   |   |   |
|                          |    | ÷ |   | ÷ |   |
|                          |    |   | - |   | - |
|                          |    |   | 4 | ł | - |
|                          |    |   |   |   |   |
|                          |    |   |   |   |   |
|                          | 84 |   | 4 |   |   |
|                          | H  |   | - | ÷ |   |
|                          | 94 | 1 | - | 1 |   |
|                          |    |   |   |   |   |
|                          |    | ٠ | ٠ | ٠ |   |
|                          | 84 |   | - |   |   |
|                          |    |   | 4 |   |   |
|                          | н  |   | - | ł |   |
|                          |    |   |   |   |   |
|                          | н  |   | - |   |   |
|                          |    |   | - |   |   |
|                          | ы  |   |   |   |   |
| 1                        | Ľ  |   | - |   | - |
| in                       | E  |   | - |   | 7 |
| S                        | E  |   | 1 |   | Ŧ |
| S                        | E  |   | 1 |   | ł |
| NS                       |    |   | 1 |   | Ī |
| -                        | E  |   | ļ |   | 1 |
| -                        |    |   | ļ |   | ł |
| -                        | Ľ  |   | ļ |   | 1 |
| EMS                      | Ľ  |   | ļ |   | 1 |
| -                        | Ľ  |   |   |   |   |
| Ē                        | Ľ  |   |   |   |   |
| Ē                        | Ľ  |   |   |   |   |
| Ē                        | Ľ  |   |   |   |   |
| -                        | Ľ  |   |   |   |   |
| Ē                        | Ľ  |   |   |   |   |
| Ē                        |    |   |   |   |   |
| Ē                        |    |   |   |   |   |
| Ē                        |    |   |   |   | İ |
| Ē                        |    |   |   |   |   |
| Ē                        |    |   |   |   | İ |
| Ē                        |    |   |   |   | İ |
| <b>L</b> SYSTEM          |    |   |   |   | İ |
| <b>L</b> SYSTEM          |    |   |   |   | İ |
| <b>L</b> SYSTEM          |    |   |   |   | İ |
| Ē                        |    |   |   |   | İ |
| <b>L</b> SYSTEM          |    |   |   |   | İ |
| ACT SYSTEM               |    |   |   |   | İ |
| ACT SYSTEM               |    |   |   |   | İ |
| IACT SYSTEM              |    |   |   |   | İ |
| IACT SYSTEM              |    |   |   |   | İ |
| DIACT SYSTEM             |    |   |   |   | İ |
| DIACT SYSTEM             |    |   |   |   | İ |
| DIACT SYSTEM             |    |   |   |   | İ |
| IACT SYSTEM              |    |   |   |   | İ |
| DIACT SYSTEM             |    |   |   |   | İ |
| DIACT SYSTEM             |    |   |   |   | İ |
| DIACT SYSTEM             |    |   |   |   | İ |
| DIACT SYSTEM             |    |   |   |   | İ |
| DIACT SYSTEM             |    |   |   |   |   |
| DIACT SYSTEM             |    |   |   |   |   |
| DIACT SYSTEM             |    |   |   |   |   |
| H. MEDIACT SYSTEM        |    |   |   |   |   |
| H. MEDIACT SYSTEM        |    |   |   |   |   |
| H. MEDIACT SYSTEM        |    |   |   |   |   |
| CH. MEDIACT SYSTEM       |    |   |   |   |   |
| CH. MEDIACT SYSTEM       |    |   |   |   |   |
| CH. MEDIACT SYSTEM       |    |   |   |   |   |
| RCH, MEDIACT SYSTEM      |    |   |   |   |   |
| RCH, MEDIACT SYSTEM      |    |   |   |   |   |
| CH. MEDIACT SYSTEM       |    |   |   |   |   |
| ARCH, MEDIACT SYSTEM     |    |   |   |   |   |
| ARCH, MEDIACT SYSTEM     |    |   |   |   |   |
| RCH, MEDIACT SYSTEM      |    |   |   |   |   |
| ARCH, MEDIACT SYSTEM     |    |   |   |   |   |
| SEARCH, MEDIACT SYSTEM   |    |   |   |   |   |
| SEARCH, MEDIACT SYSTEM   |    |   |   |   |   |
| ARCH, MEDIACT SYSTEM     |    |   |   |   |   |
| DISEARCH, MEDIACT SYSTEM |    |   |   |   |   |
| DISEARCH, MEDIACT SYSTEM |    |   |   |   |   |
| DISEARCH, MEDIACT SYSTEM |    |   |   |   |   |
| DISEARCH, MEDIACT SYSTEM |    |   |   |   |   |
| DISEARCH, MEDIACT SYSTEM |    |   |   |   |   |