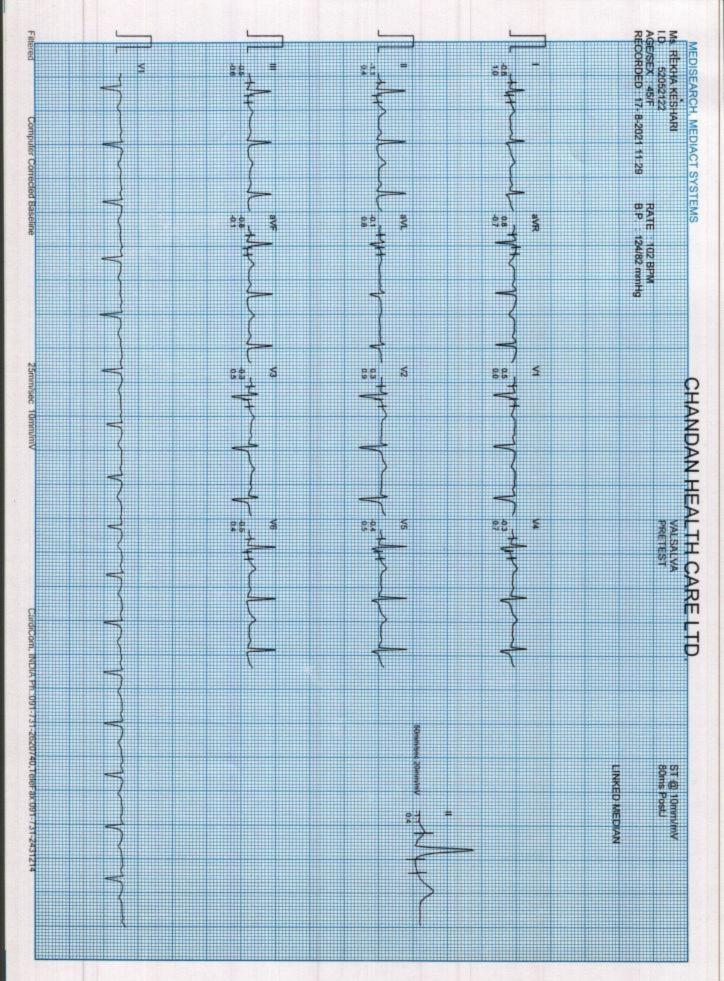

|                          |    |   |   | ÷ |   |
|--------------------------|----|---|---|---|---|
|                          |    | ٠ |   |   |   |
|                          | п  |   |   |   |   |
|                          | 54 |   |   |   |   |
|                          | Ľ  |   |   |   |   |
|                          | 12 |   |   |   |   |
|                          |    |   |   |   |   |
|                          | H  |   | - | ٠ | - |
|                          | н  |   |   |   |   |
|                          | F  |   |   |   |   |
|                          |    |   |   |   |   |
|                          | E  |   |   |   |   |
|                          |    |   | - |   |   |
|                          | 6  | 1 | - | i |   |
|                          |    |   |   |   |   |
|                          |    |   |   |   |   |
|                          | H  | ٠ | ٠ | ٠ |   |
|                          |    |   |   |   |   |
|                          | Ľ  |   | - |   |   |
|                          |    |   |   |   |   |
|                          | Ë  |   |   |   |   |
|                          | н  | ٠ |   |   |   |
|                          | 84 | 4 |   | ÷ |   |
|                          |    |   | - |   |   |
|                          | Ē  |   |   |   |   |
|                          |    |   |   | 1 |   |
|                          |    | ٠ |   |   |   |
|                          | l  |   | - |   |   |
|                          |    |   |   |   |   |
|                          | F  |   |   |   |   |
|                          | F  |   |   |   |   |
|                          |    |   |   |   |   |
|                          | E  | 4 | Ŧ |   | ٠ |
|                          |    |   |   |   |   |
|                          | 54 |   |   |   |   |
|                          | E  |   | - |   | - |
|                          |    |   |   |   |   |
|                          | н  | 4 | ÷ | ł | ٠ |
|                          | E  | 1 | - | ÷ | ٠ |
|                          | 1  |   |   |   | - |
|                          |    |   |   |   |   |
|                          |    |   |   |   |   |
|                          | н  | 1 | ٠ | t | ٠ |
|                          | 54 |   |   |   | - |
|                          |    |   |   |   | - |
|                          |    |   |   |   | т |
|                          | 22 |   |   |   |   |
|                          |    |   | - |   | ٠ |
|                          |    |   | - |   | - |
|                          |    |   | - |   |   |
|                          |    |   |   |   |   |
|                          |    |   |   | ÷ |   |
|                          | E  |   |   |   | - |
|                          |    |   |   |   |   |
|                          |    |   | - |   | ÷ |
|                          |    |   |   |   |   |
|                          |    | ÷ |   | ÷ |   |
|                          |    |   | - |   | - |
|                          |    |   | 4 | ł | - |
|                          |    |   |   |   |   |
|                          |    |   |   |   |   |
|                          | 84 |   | 4 |   |   |
|                          | H  |   | - | ÷ |   |
|                          | 94 | 1 | - | 1 |   |
|                          |    |   |   |   |   |
|                          |    | ٠ | ٠ | ٠ |   |
|                          | 84 |   | - |   |   |
|                          |    |   | 4 |   |   |
|                          | н  |   | - | ł |   |
|                          |    |   |   |   |   |
|                          | н  |   | - |   |   |
|                          |    |   | - |   |   |
|                          | ы  |   |   |   |   |
| 1                        | Ľ  |   | - |   | - |
| in                       | E  |   | - |   | 7 |
| S                        | E  |   | 1 |   | Ŧ |
| S                        | E  |   | 1 |   | ł |
| NS                       |    |   | 1 |   | Ī |
| -                        | E  |   | ļ |   | 1 |
| -                        |    |   | ļ |   | ł |
| -                        | Ľ  |   | ļ |   | 1 |
| EMS                      | Ľ  |   | ļ |   | 1 |
| -                        | Ľ  |   |   |   |   |
| Ē                        | Ľ  |   |   |   |   |
| Ē                        | Ľ  |   |   |   |   |
| Ē                        | Ľ  |   |   |   |   |
| -                        | Ľ  |   |   |   |   |
| Ē                        | Ľ  |   |   |   |   |
| Ē                        |    |   |   |   |   |
| Ē                        |    |   |   |   |   |
| Ē                        |    |   |   |   | İ |
| Ē                        |    |   |   |   |   |
| Ē                        |    |   |   |   | İ |
| Ē                        |    |   |   |   | İ |
| <b>L</b> SYSTEM          |    |   |   |   | İ |
| <b>L</b> SYSTEM          |    |   |   |   | İ |
| <b>L</b> SYSTEM          |    |   |   |   | İ |
| Ē                        |    |   |   |   | İ |
| <b>L</b> SYSTEM          |    |   |   |   | İ |
| ACT SYSTEM               |    |   |   |   | İ |
| ACT SYSTEM               |    |   |   |   | İ |
| IACT SYSTEM              |    |   |   |   | İ |
| IACT SYSTEM              |    |   |   |   | İ |
| DIACT SYSTEM             |    |   |   |   | İ |
| DIACT SYSTEM             |    |   |   |   | İ |
| DIACT SYSTEM             |    |   |   |   | İ |
| IACT SYSTEM              |    |   |   |   | İ |
| DIACT SYSTEM             |    |   |   |   | İ |
| DIACT SYSTEM             |    |   |   |   | İ |
| DIACT SYSTEM             |    |   |   |   | İ |
| DIACT SYSTEM             |    |   |   |   | İ |
| DIACT SYSTEM             |    |   |   |   |   |
| DIACT SYSTEM             |    |   |   |   |   |
| DIACT SYSTEM             |    |   |   |   |   |
| H. MEDIACT SYSTEM        |    |   |   |   |   |
| H. MEDIACT SYSTEM        |    |   |   |   |   |
| H. MEDIACT SYSTEM        |    |   |   |   |   |
| CH. MEDIACT SYSTEM       |    |   |   |   |   |
| CH. MEDIACT SYSTEM       |    |   |   |   |   |
| CH. MEDIACT SYSTEM       |    |   |   |   |   |
| RCH, MEDIACT SYSTEM      |    |   |   |   |   |
| RCH, MEDIACT SYSTEM      |    |   |   |   |   |
| CH. MEDIACT SYSTEM       |    |   |   |   |   |
| ARCH, MEDIACT SYSTEM     |    |   |   |   |   |
| ARCH, MEDIACT SYSTEM     |    |   |   |   |   |
| RCH, MEDIACT SYSTEM      |    |   |   |   |   |
| ARCH, MEDIACT SYSTEM     |    |   |   |   |   |
| SEARCH, MEDIACT SYSTEM   |    |   |   |   |   |
| SEARCH, MEDIACT SYSTEM   |    |   |   |   |   |
| ARCH, MEDIACT SYSTEM     |    |   |   |   |   |
| DISEARCH, MEDIACT SYSTEM |    |   |   |   |   |
| DISEARCH, MEDIACT SYSTEM |    |   |   |   |   |
| DISEARCH, MEDIACT SYSTEM |    |   |   |   |   |
| DISEARCH, MEDIACT SYSTEM |    |   |   |   |   |
| DISEARCH, MEDIACT SYSTEM |    |   |   |   |   |