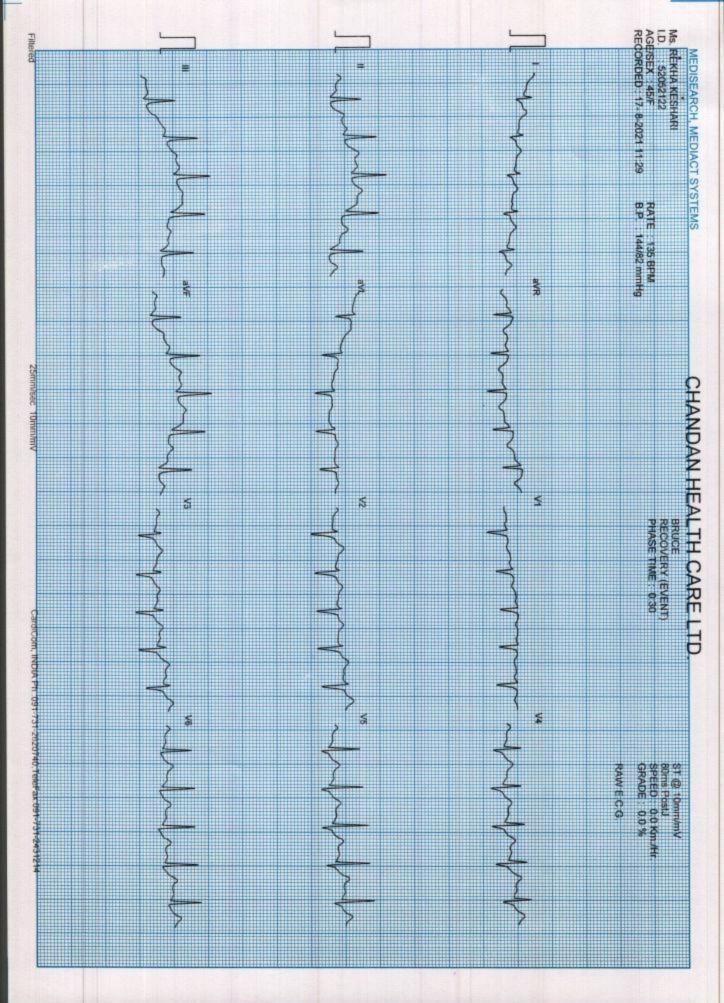

|                          |    |   |   | ÷ |   |
|--------------------------|----|---|---|---|---|
|                          |    | ٠ |   |   |   |
|                          | п  |   |   |   |   |
|                          | 54 |   |   |   |   |
|                          | Ľ  |   |   |   |   |
|                          | 12 |   |   |   |   |
|                          |    |   |   |   |   |
|                          | H  |   | - | ٠ | - |
|                          | н  |   |   |   |   |
|                          | F  |   |   |   |   |
|                          |    |   |   |   |   |
|                          | E  |   |   |   |   |
|                          |    |   | - |   |   |
|                          | 6  | 1 | - | i |   |
|                          |    |   |   |   |   |
|                          |    |   |   |   |   |
|                          | H  | ٠ | ٠ | ٠ |   |
|                          |    |   |   |   |   |
|                          | Ľ  |   | - |   |   |
|                          |    |   |   |   |   |
|                          | Ë  |   |   |   |   |
|                          | н  | ٠ |   |   |   |
|                          | 84 | 4 |   | ÷ |   |
|                          |    |   | - |   |   |
|                          | Ē  |   |   |   |   |
|                          |    |   |   | 1 |   |
|                          |    | ٠ |   |   |   |
|                          | l  |   | - |   |   |
|                          |    |   |   |   |   |
|                          | F  |   |   |   |   |
|                          | F  |   |   |   |   |
|                          |    |   |   |   |   |
|                          | E  | 4 | Ŧ |   | ٠ |
|                          |    |   |   |   |   |
|                          | 54 |   |   |   |   |
|                          | E  |   | - |   | - |
|                          |    |   |   |   |   |
|                          | н  | 4 | ÷ | ł | ٠ |
|                          | E  | 1 | - | ÷ | ٠ |
|                          | 1  |   |   |   | - |
|                          |    |   |   |   |   |
|                          |    |   |   |   |   |
|                          | н  | 1 | ٠ | t | ٠ |
|                          | 54 |   |   |   | - |
|                          |    |   |   |   | - |
|                          |    |   |   |   | т |
|                          | 22 |   |   |   |   |
|                          |    |   | - |   | ٠ |
|                          |    |   | - |   | - |
|                          |    |   | - |   |   |
|                          |    |   |   |   |   |
|                          |    |   |   | ÷ |   |
|                          | E  |   |   |   | - |
|                          |    |   |   |   |   |
|                          |    |   | - |   | ÷ |
|                          |    |   |   |   |   |
|                          |    | ÷ |   | ÷ |   |
|                          |    |   | - |   | - |
|                          |    |   | 4 | ł | - |
|                          |    |   |   |   |   |
|                          |    |   |   |   |   |
|                          | 84 |   | 4 |   |   |
|                          | H  |   | - | ÷ |   |
|                          | 94 | 1 | - | 1 |   |
|                          |    |   |   |   |   |
|                          |    | ٠ | ٠ | ٠ |   |
|                          | 84 |   | - |   |   |
|                          |    |   | 4 |   |   |
|                          | н  |   | - | ł |   |
|                          |    |   |   |   |   |
|                          | н  |   | - |   |   |
|                          |    |   | - |   |   |
|                          | ы  |   |   |   |   |
| 1                        | Ľ  |   | - |   | - |
| in                       | E  |   | - |   | 7 |
| S                        | E  |   | 1 |   | Ŧ |
| S                        | E  |   | 1 |   | ł |
| NS                       |    |   | 1 |   | Ī |
| -                        | E  |   | ļ |   | 1 |
| -                        |    |   | ļ |   | ł |
| -                        | Ľ  |   | ļ |   | 1 |
| EMS                      | Ľ  |   | ļ |   | 1 |
| -                        | Ľ  |   |   |   |   |
| Ē                        | Ľ  |   |   |   |   |
| Ē                        | Ľ  |   |   |   |   |
| Ē                        | Ľ  |   |   |   |   |
| -                        | Ľ  |   |   |   |   |
| Ē                        | Ľ  |   |   |   |   |
| Ē                        |    |   |   |   |   |
| Ē                        |    |   |   |   |   |
| Ē                        |    |   |   |   | İ |
| Ē                        |    |   |   |   |   |
| Ē                        |    |   |   |   | İ |
| Ē                        |    |   |   |   | İ |
| <b>L</b> SYSTEM          |    |   |   |   | İ |
| <b>L</b> SYSTEM          |    |   |   |   | İ |
| <b>L</b> SYSTEM          |    |   |   |   | İ |
| Ē                        |    |   |   |   | İ |
| <b>L</b> SYSTEM          |    |   |   |   | İ |
| ACT SYSTEM               |    |   |   |   | İ |
| ACT SYSTEM               |    |   |   |   | İ |
| IACT SYSTEM              |    |   |   |   | İ |
| IACT SYSTEM              |    |   |   |   | İ |
| DIACT SYSTEM             |    |   |   |   | İ |
| DIACT SYSTEM             |    |   |   |   | İ |
| DIACT SYSTEM             |    |   |   |   | İ |
| IACT SYSTEM              |    |   |   |   | İ |
| DIACT SYSTEM             |    |   |   |   | İ |
| DIACT SYSTEM             |    |   |   |   | İ |
| DIACT SYSTEM             |    |   |   |   | İ |
| DIACT SYSTEM             |    |   |   |   | İ |
| DIACT SYSTEM             |    |   |   |   |   |
| DIACT SYSTEM             |    |   |   |   |   |
| DIACT SYSTEM             |    |   |   |   |   |
| H. MEDIACT SYSTEM        |    |   |   |   |   |
| H. MEDIACT SYSTEM        |    |   |   |   |   |
| H. MEDIACT SYSTEM        |    |   |   |   |   |
| CH. MEDIACT SYSTEM       |    |   |   |   |   |
| CH. MEDIACT SYSTEM       |    |   |   |   |   |
| CH. MEDIACT SYSTEM       |    |   |   |   |   |
| RCH, MEDIACT SYSTEM      |    |   |   |   |   |
| RCH, MEDIACT SYSTEM      |    |   |   |   |   |
| CH. MEDIACT SYSTEM       |    |   |   |   |   |
| ARCH, MEDIACT SYSTEM     |    |   |   |   |   |
| ARCH, MEDIACT SYSTEM     |    |   |   |   |   |
| RCH, MEDIACT SYSTEM      |    |   |   |   |   |
| ARCH, MEDIACT SYSTEM     |    |   |   |   |   |
| SEARCH, MEDIACT SYSTEM   |    |   |   |   |   |
| SEARCH, MEDIACT SYSTEM   |    |   |   |   |   |
| ARCH, MEDIACT SYSTEM     |    |   |   |   |   |
| DISEARCH, MEDIACT SYSTEM |    |   |   |   |   |
| DISEARCH, MEDIACT SYSTEM |    |   |   |   |   |
| DISEARCH, MEDIACT SYSTEM |    |   |   |   |   |
| DISEARCH, MEDIACT SYSTEM |    |   |   |   |   |
| DISEARCH, MEDIACT SYSTEM |    |   |   |   |   |