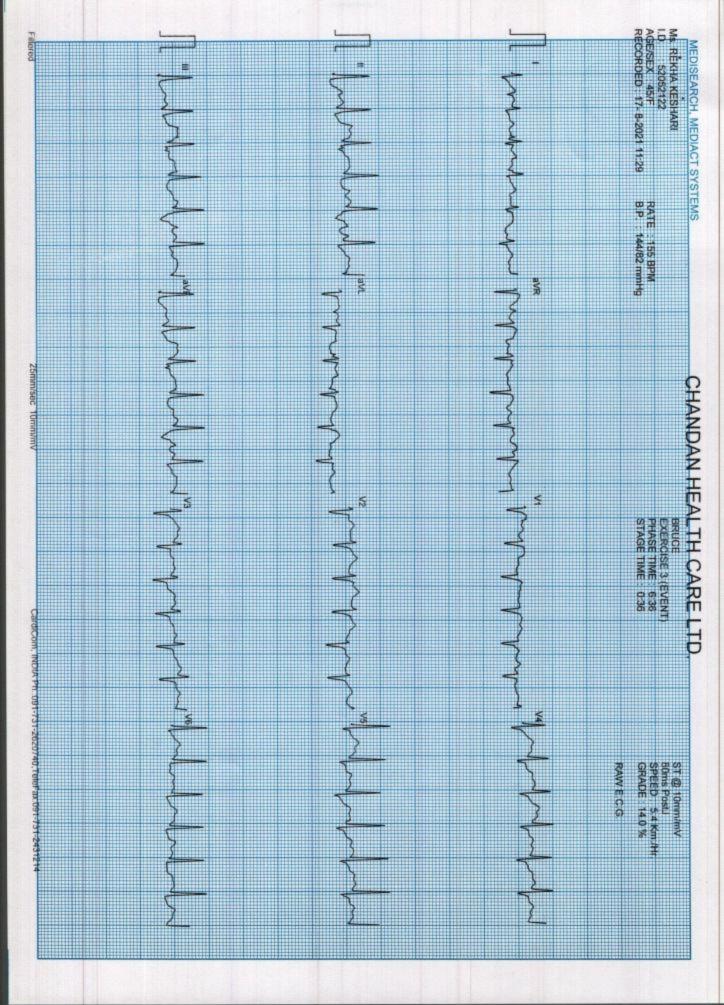

|                          |    |   |   | ÷ |   |
|--------------------------|----|---|---|---|---|
|                          |    | ٠ |   |   |   |
|                          | п  |   |   |   |   |
|                          | 54 |   |   |   |   |
|                          | Ľ  |   |   |   |   |
|                          | 12 |   |   |   |   |
|                          |    |   |   |   |   |
|                          | H  |   | - | ٠ | - |
|                          | н  |   |   |   |   |
|                          | F  |   |   |   |   |
|                          |    |   |   |   |   |
|                          | E  |   |   |   |   |
|                          |    |   | - |   |   |
|                          | 6  | 1 | - | i |   |
|                          |    |   |   |   |   |
|                          |    |   |   |   |   |
|                          | H  | ٠ | ٠ | ٠ |   |
|                          |    |   |   |   |   |
|                          | Ľ  |   | - |   |   |
|                          |    |   |   |   |   |
|                          | Ë  |   |   |   |   |
|                          | н  | ٠ |   |   |   |
|                          | 84 | 4 |   | ÷ |   |
|                          |    |   | - |   |   |
|                          | Ē  |   |   |   |   |
|                          |    |   |   | 1 |   |
|                          |    | ٠ |   |   |   |
|                          | l  |   | - |   |   |
|                          |    |   |   |   |   |
|                          | F  |   |   |   |   |
|                          | F  |   |   |   |   |
|                          |    |   |   |   |   |
|                          | E  | 4 | Ŧ |   | ٠ |
|                          |    |   |   |   |   |
|                          | 54 |   |   |   |   |
|                          | E  |   | - |   | - |
|                          |    |   |   |   |   |
|                          | н  | 4 | ÷ | ł | ٠ |
|                          | E  | 1 | - | ÷ | ٠ |
|                          | 1  |   |   |   | - |
|                          |    |   |   |   |   |
|                          |    |   |   |   |   |
|                          | н  | 1 | ٠ | t | ٠ |
|                          | 54 |   |   |   | - |
|                          |    |   |   |   | - |
|                          |    |   |   |   | т |
|                          | 22 |   |   |   |   |
|                          |    |   | - |   | ٠ |
|                          |    |   | - |   | - |
|                          |    |   | - |   |   |
|                          |    |   |   |   |   |
|                          |    |   |   | ÷ |   |
|                          | E  |   |   |   | - |
|                          |    |   |   |   |   |
|                          |    |   | - |   | ÷ |
|                          |    |   |   |   |   |
|                          |    | ÷ |   | ÷ |   |
|                          |    |   | - |   | - |
|                          |    |   | 4 | ł | - |
|                          |    |   |   |   |   |
|                          |    |   |   |   |   |
|                          | 84 |   | 4 |   |   |
|                          | H  |   | - | ÷ |   |
|                          | 94 | 1 | - | 1 |   |
|                          |    |   |   |   |   |
|                          |    | ٠ | ٠ | ٠ |   |
|                          | 84 |   | - |   |   |
|                          |    |   | 4 |   |   |
|                          | н  |   | - | ł |   |
|                          |    |   |   |   |   |
|                          | н  |   | - |   |   |
|                          |    |   | - |   |   |
|                          | ы  |   |   |   |   |
| 1                        | Ľ  |   | - |   | - |
| in                       | E  |   | - |   | 7 |
| S                        | E  |   | 1 |   | Ŧ |
| S                        | E  |   | 1 |   | ł |
| NS                       |    |   | 1 |   | Ī |
| -                        | E  |   | ļ |   | 1 |
| -                        |    |   | ļ |   | ł |
| -                        | Ľ  |   | ļ |   | 1 |
| EMS                      | Ľ  |   | ļ |   | 1 |
| -                        | Ľ  |   |   |   |   |
| Ē                        | Ľ  |   |   |   |   |
| Ē                        | Ľ  |   |   |   |   |
| Ē                        | Ľ  |   |   |   |   |
| -                        | Ľ  |   |   |   |   |
| Ē                        | Ľ  |   |   |   |   |
| Ē                        |    |   |   |   |   |
| Ē                        |    |   |   |   |   |
| Ē                        |    |   |   |   | İ |
| Ē                        |    |   |   |   |   |
| Ē                        |    |   |   |   | İ |
| Ē                        |    |   |   |   | İ |
| <b>L</b> SYSTEM          |    |   |   |   | İ |
| <b>L</b> SYSTEM          |    |   |   |   | İ |
| <b>L</b> SYSTEM          |    |   |   |   | İ |
| Ē                        |    |   |   |   | İ |
| <b>L</b> SYSTEM          |    |   |   |   | İ |
| ACT SYSTEM               |    |   |   |   | İ |
| ACT SYSTEM               |    |   |   |   | İ |
| IACT SYSTEM              |    |   |   |   | İ |
| IACT SYSTEM              |    |   |   |   | İ |
| DIACT SYSTEM             |    |   |   |   | İ |
| DIACT SYSTEM             |    |   |   |   | İ |
| DIACT SYSTEM             |    |   |   |   | İ |
| IACT SYSTEM              |    |   |   |   | İ |
| DIACT SYSTEM             |    |   |   |   | İ |
| DIACT SYSTEM             |    |   |   |   | İ |
| DIACT SYSTEM             |    |   |   |   | İ |
| DIACT SYSTEM             |    |   |   |   | İ |
| DIACT SYSTEM             |    |   |   |   |   |
| DIACT SYSTEM             |    |   |   |   |   |
| DIACT SYSTEM             |    |   |   |   |   |
| H. MEDIACT SYSTEM        |    |   |   |   |   |
| H. MEDIACT SYSTEM        |    |   |   |   |   |
| H. MEDIACT SYSTEM        |    |   |   |   |   |
| CH. MEDIACT SYSTEM       |    |   |   |   |   |
| CH. MEDIACT SYSTEM       |    |   |   |   |   |
| CH. MEDIACT SYSTEM       |    |   |   |   |   |
| RCH, MEDIACT SYSTEM      |    |   |   |   |   |
| RCH, MEDIACT SYSTEM      |    |   |   |   |   |
| CH. MEDIACT SYSTEM       |    |   |   |   |   |
| ARCH, MEDIACT SYSTEM     |    |   |   |   |   |
| ARCH, MEDIACT SYSTEM     |    |   |   |   |   |
| RCH, MEDIACT SYSTEM      |    |   |   |   |   |
| ARCH, MEDIACT SYSTEM     |    |   |   |   |   |
| SEARCH, MEDIACT SYSTEM   |    |   |   |   |   |
| SEARCH, MEDIACT SYSTEM   |    |   |   |   |   |
| ARCH, MEDIACT SYSTEM     |    |   |   |   |   |
| DISEARCH, MEDIACT SYSTEM |    |   |   |   |   |
| DISEARCH, MEDIACT SYSTEM |    |   |   |   |   |
| DISEARCH, MEDIACT SYSTEM |    |   |   |   |   |
| DISEARCH, MEDIACT SYSTEM |    |   |   |   |   |
| DISEARCH, MEDIACT SYSTEM |    |   |   |   |   |