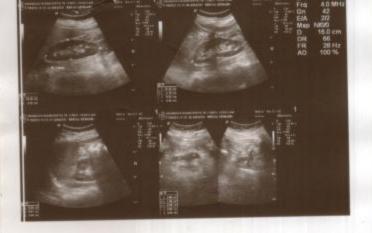

seven days. Facilities: Pathology, Bedside Sample Collection, Health Check-ups, Digital X-Ray, ECG (Bedside also), Allergy Testing, Test And Health Check-ups, Ultrasonography, Sonomammography, Pacificial: Pathology, neutrone sample Contection, Health Carece-ups, Sogital A-Ray, DCO (Beasside also), Amergy Festing, Fest And Health Carece-ups, Contestonography, Sonomaninography, Bone Mineral Density (BMD), Doppler Studies, 2D Echo, CT Scan, MRI, Blood Bank, TMT, EEG, PFT, OPG, Endoscopy, Digital Manimography, Electromyography (EMO), Nerve Condition Velocity (NCV), Audiometry, Brainstein Evoked Response Audiometry (BERA), Colonoscopy, Ambulance Services, Online Booking Facilities for Diagnostics, Online Report Viewing \* 365 Days Open \*Facilities Available at Select Location

Page 1 of 1













| Name: Mrs rekha keshari | Gender: Female   | Age: 43 Yrs.  |
|-------------------------|------------------|---------------|
| UHID: 72427             | Bill No: 294747  | Lab No:       |
| Ref By: Self            | Date: 17/08/2021 | Time: 8.30 Pm |

### X-RAY CHEST PA VIEW

Soft tissues & bones in view are normal.

Trachea and mediastinum are central.

Heart is normal in size .

B/L lung fields are normal seen.

B/L costophrenic angles are clear.

Both domes of diaphragms are normally seen.

Thoracic cage appears normal.

IMPRESSION: Normal study. Please correlate clinically.





D-63/6-K, Tulsipur (Near Akashwani), Mahmoorganj, Varanasi - 221010 Phone : +91-542-2220770, 2220771, 2222416 E-mail : info.suryahealthgroup@gmail.com | Website : www.suryahealthcare.in