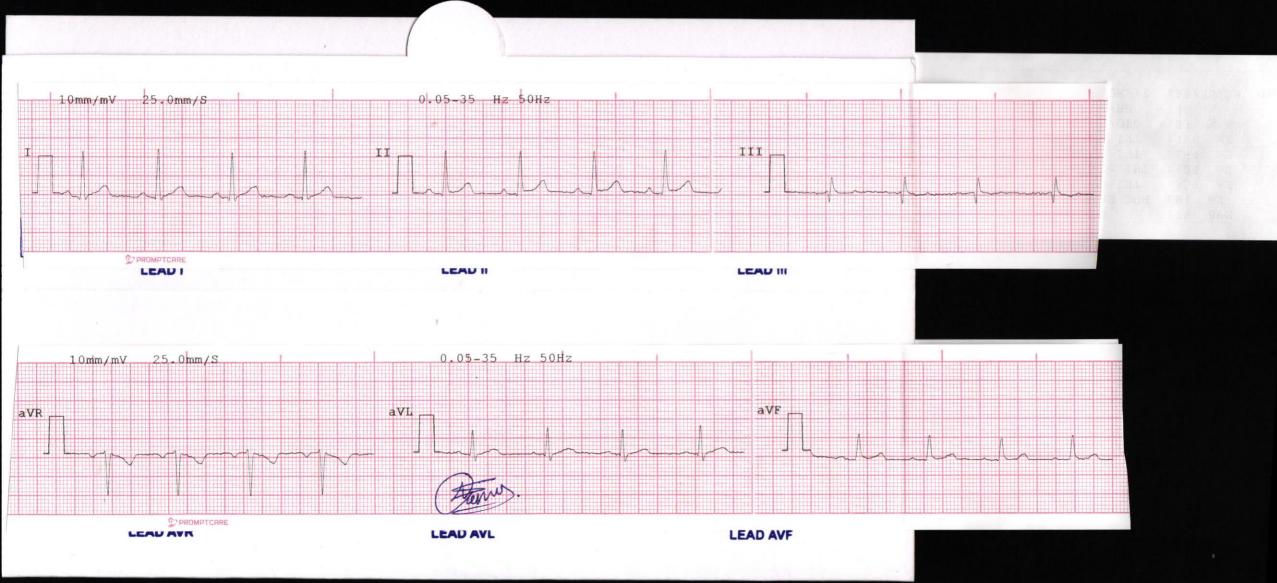

## MER- MEDICAL EXAMINATION REPORT

| DATE OF EXAMINATION               | 23/9/2024                                                          |  |  |
|-----------------------------------|--------------------------------------------------------------------|--|--|
|                                   |                                                                    |  |  |
| NAME Sughant N. Channe            | GENDER M                                                           |  |  |
| AGE 30 yrs                        | WEIGHT (KG) 87 kg.                                                 |  |  |
| HEIGHT (CM) 68 cm                 |                                                                    |  |  |
| B.P.                              | 124 80 mm llg.                                                     |  |  |
| ECG                               | and                                                                |  |  |
|                                   | NAD .                                                              |  |  |
| X Ray                             |                                                                    |  |  |
|                                   | Color Vision: Neencal.                                             |  |  |
| Vision Checkup                    | Far Vision Ratio: 6/6 Junaided.<br>Near Vision Ratio: N5 Junaided. |  |  |
|                                   | Near Vision Ratio: N5                                              |  |  |
|                                   | Prograsis BL foot) - On Re<br>Harrfall on Re                       |  |  |
| Present Ailments                  | Hairfall on Rp                                                     |  |  |
| Details of Past ailments (If Any) | Tonsillectory in childhood                                         |  |  |
| Comments / Advice:                | MAD                                                                |  |  |
|                                   |                                                                    |  |  |
|                                   |                                                                    |  |  |
|                                   |                                                                    |  |  |
|                                   |                                                                    |  |  |
|                                   |                                                                    |  |  |
|                                   |                                                                    |  |  |