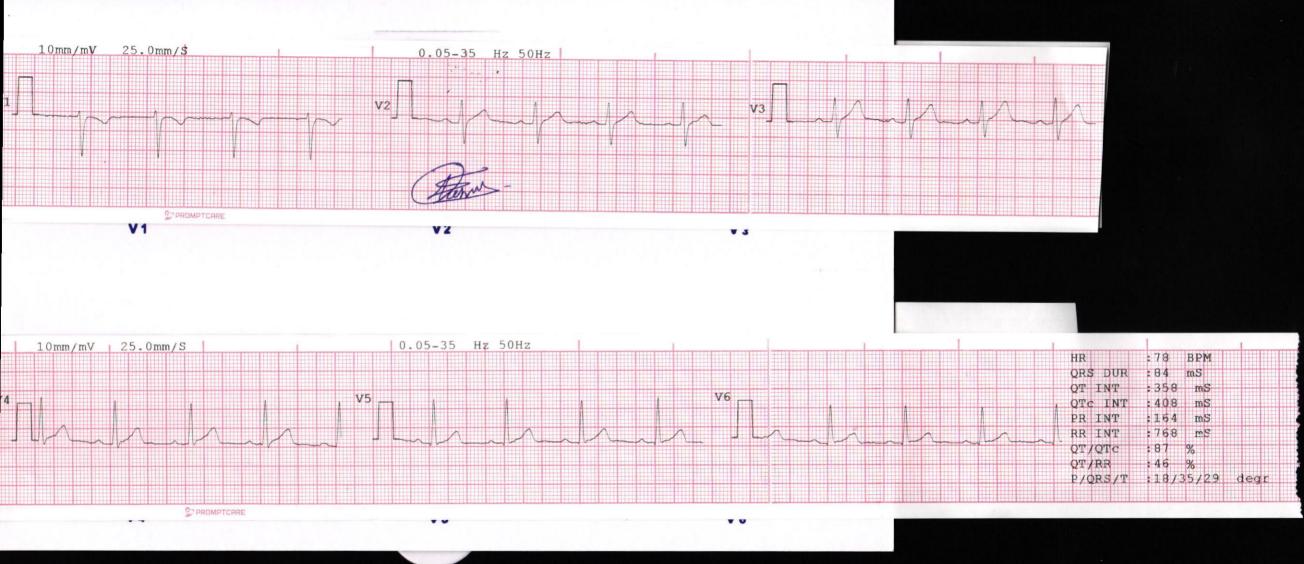

## MER- MEDICAL EXAMINATION REPORT

| DATE OF EXAMINATION               | 23/9/2024                                                          |  |  |
|-----------------------------------|--------------------------------------------------------------------|--|--|
|                                   |                                                                    |  |  |
| NAME Sughant N. Channe            | GENDER M                                                           |  |  |
| AGE 30 yrs                        | WEIGHT (KG) 87 kg.                                                 |  |  |
| HEIGHT (CM) 68 cm                 |                                                                    |  |  |
| B.P.                              | 124 80 mm llg.                                                     |  |  |
| ECG                               | and                                                                |  |  |
|                                   | NAD .                                                              |  |  |
| X Ray                             |                                                                    |  |  |
|                                   | Color Vision: Neencal.                                             |  |  |
| Vision Checkup                    | Far Vision Ratio: 6/6 Junaided.<br>Near Vision Ratio: N5 Junaided. |  |  |
|                                   | Near Vision Ratio: N5                                              |  |  |
|                                   | Prograsis BL foot) - On Re<br>Harrfall on Re                       |  |  |
| Present Ailments                  | Hairfall on Rp                                                     |  |  |
| Details of Past ailments (If Any) | Tonsillectory in childhood                                         |  |  |
| Comments / Advice:                | MAD                                                                |  |  |
|                                   |                                                                    |  |  |
|                                   |                                                                    |  |  |
|                                   |                                                                    |  |  |
|                                   |                                                                    |  |  |
|                                   |                                                                    |  |  |
|                                   |                                                                    |  |  |