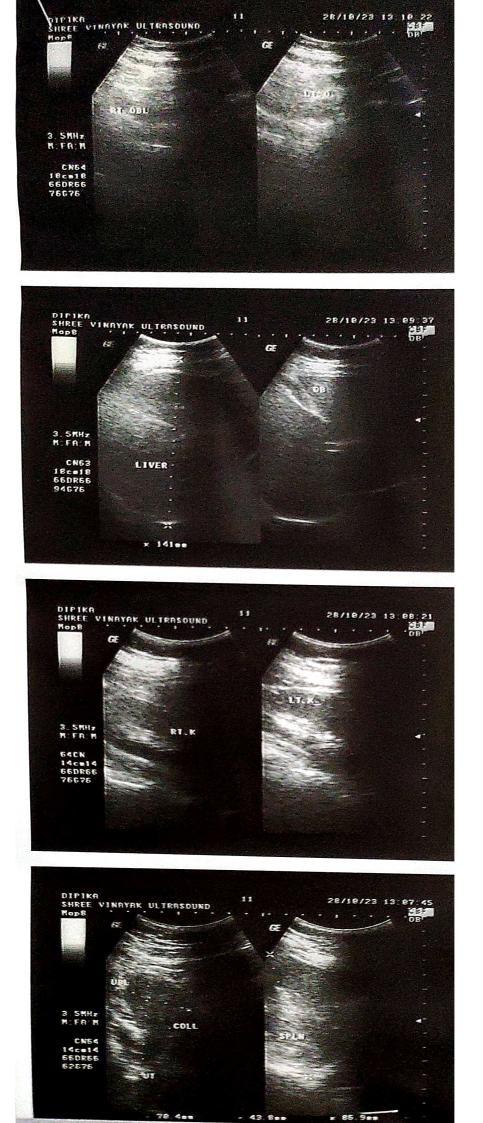

ar clear.

Bilateral costophrenic angles appear normal.

Cardiac shadow appears normal.

Visualized ribcage appears normal.

Impression:

X RAY CHEST VIEW SHOWS NORMAL STUDY AS DESCRIBED.

Please correlate clinically.



MBBS. DNB (RADIOLOGY)

## **Disclaimer:**

It is an online interpretation of medical imaging based on clinical data. All modern machines/procedures have their own limitation. If there is any clinical discrepancy, this investigation may be repeated or reassessed by other tests. Patient's identification in online reporting is not established, so in no way can this report be utilized for any medico legal purpose. In case of any discrepancy due to typing error or machinery error please get it rectified immediately.For Any Query please call us at +91-9569874264, +0532-4034840





| ΡA | RT  | SCA | NNED_ | -WHOLE | ARDON | IEN   |
|----|-----|-----|-------|--------|-------|-------|
|    | ILI | SCA | mned- | -WHULE | ABDU  | VILIN |

## **REFFERED BY DR.**—SELF

DATE-28.10.2023

SEX-FEMALE

- LIVER : Measures :- 141.0mm.Enlarged in shape & size . Reveals normal homogenous echotexture with no sizable focal lesion. Porta & IHBRs are normal.

REPORT

- G.B. : Gall bladder is physiologically distended. The wall thickness is normal. There is No evidence of any intraluminal mass lesion or calculi seen.
- C.B. D. : Normal in caliber.
- : Normal in caliber. P.V.
- PANCREAS : Normal in shape size and echo texture. Pancreatic duct is normal. No calcification or mass lesion seen.
- SPLEEN : Measures 86.9mm-Bipolar Normal in shape size and echo texture. No focal Lesion see