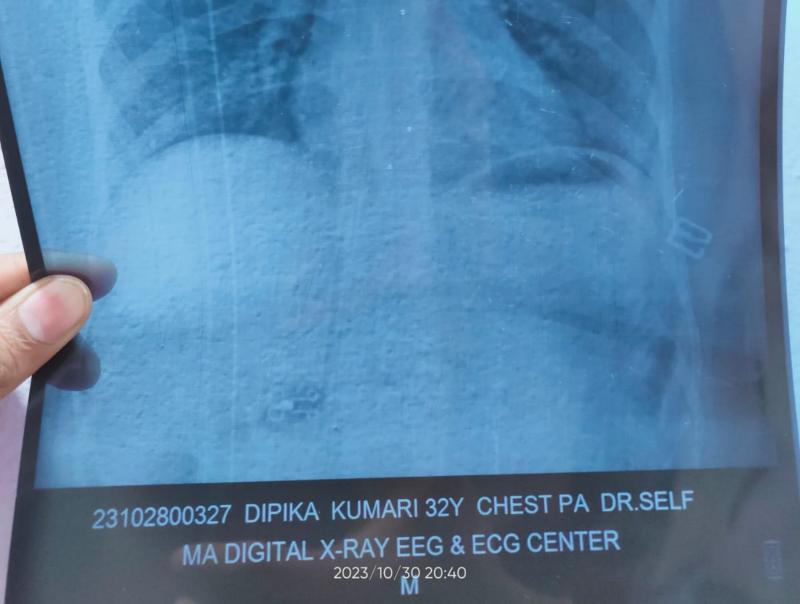

ULD BE CORRELATED WITH CLINICAL FINDING INCASE OF ANY DOUBT. (SEX DETERMINATION IS NOT DONE HERE)





 Juran Chapra, Main Road (Near Apex Hospital), Muzaffarpur
 9334191831, 8936818153
 sunrisepathology2018@gmail.com *Reg. No.: 700 /* ISO 9001:2015

# MEDICAL FITNESS CERTIFICATE

(To be signed by a registered medical practitioner holding a Medical degree)

This is to certify that Mr./Ms\*. DIPIKA KUMARI son/daughter of Shri CHANDRA SHEKHAR SINGH of aged 32 years. Based on the examination, I certify that he/she is in good mental and physical health and is free from any physical defects such a deafness, colour blindness, and any chronic or contagious diseases.

Signature of the Candidate: \_

Place:

Date:



MD.Path.

Name & Signature of the Medical Officer

🌃 यहाँ ई॰ सी॰ जी॰ भी होता है।



R

|                                                              | _ 1     | Ο       | Juran   | Chapra,               | Main Road                        |
|--------------------------------------------------------------|---------|---------|---------|-----------------------|----------------------------------|
|                                                              |         |         | (Near   | Apex Ho               | spital), Muzaffarpur             |
| Sunr:                                                        | 13C     | 0       | 02241   | 01021 0               | 936818153                        |
|                                                              | OGY     |         | 95541   | 91651, 8              | 930818133                        |
| A SPECIALIZED CLINICAL