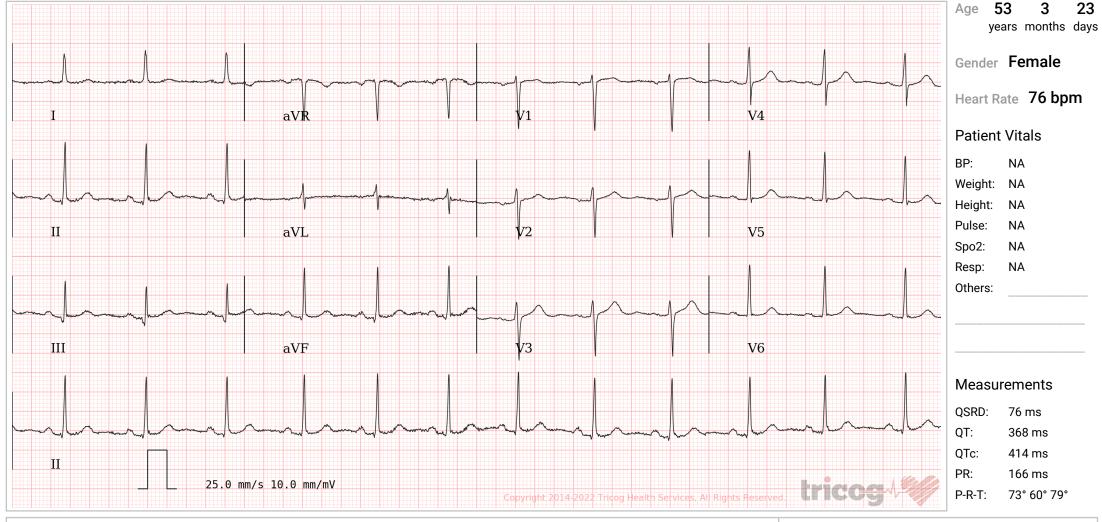

## SUBURBAN DIAGNOSTICS - KALINA, SANTACRUZ EAST

Patient Name: SHINDE VANITA SANJAY Patient ID: 2204332070 Date and Time: 12th Feb 22 12:00 PM

ECG Within Normal Limits: Sinus Rhythm, Normal Axis.Please correlate clinically.