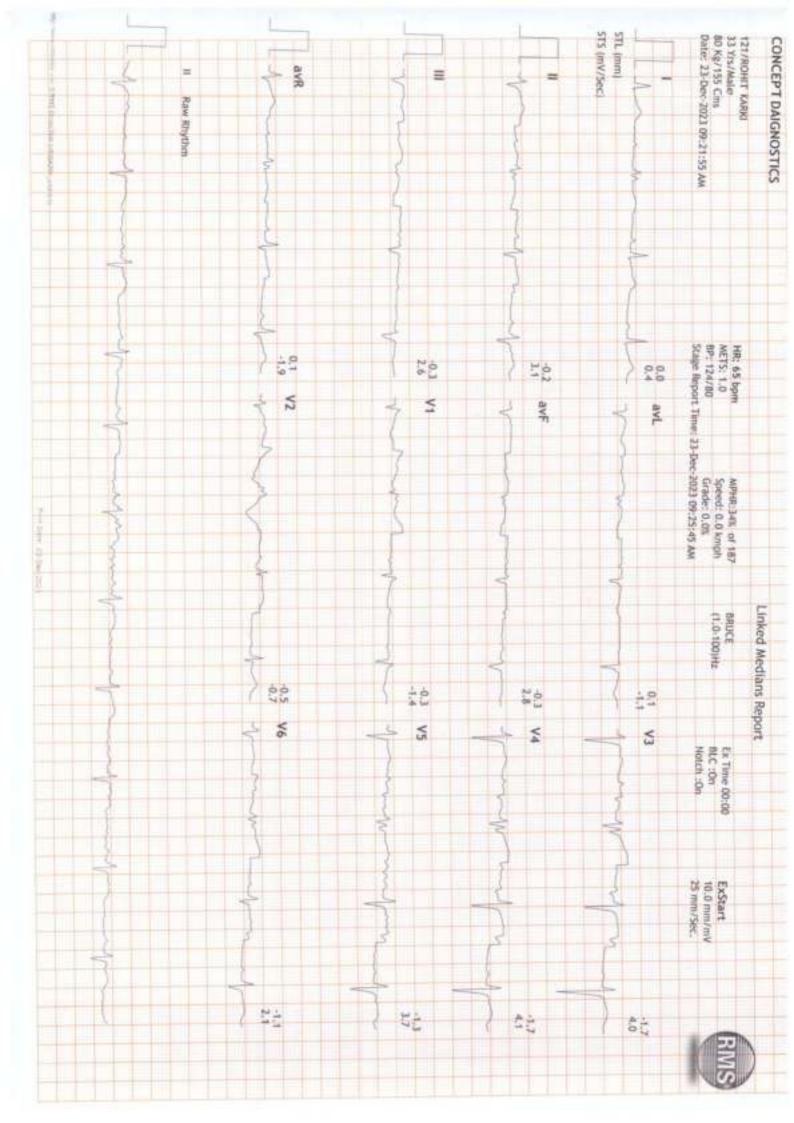

|               |            |           |               |           |            |            | 155 Cris  |                        | BU 33 YEA/W                        | T/ROHIT KA                    |





















III X-Ray

Liver Bastography
 Treadmill Test
 ECG

= PFT

Audiometry

Dental & Eye Checkup

Full Body Health Checkup

Nutrition Consultration

#### ■ RADIOLOGY □ HEALTH CHECK UP □ PATHLOGY □ CARDIO DIAGNOSTIC

#### **TEST REPORT**

Pass. No.:

**Reg. No.** : 312100657 **Reg. Date** : 23-Dec-2023 08:45 **Ref.No** :

Gender: Male

Approved On : 23-l

: 23-Dec-2023 10:16

Name : Mr. ROHIT KARKI

Collected On

: 23-Dec-2023 08:58

Age : 33 Years
Ref. By : APOLLO

Dispatch At Tele No.

: 9572766968

Location :

| Test Name                         | Results                                   | Units     | Bio. Ref. Interval |  |
|-----------------------------------|-------------------------------------------|-----------|--------------------|--|
|                                   |