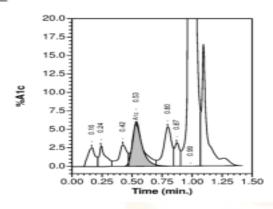

23/12/2023 14:35:36

9138 403

23/12/2023 15:16:21

Comments:

| Peak Name | NGSP<br>% | Area % | Retention<br>Time (min) | Peak<br>Area |
|-----------|-----------|--------|-------------------------|--------------|
| A1a       |           | 1.6    | 0.163                   | 25594        |
| A1b       |           | 1.5    | 0.240                   | 24245        |
| LA1c      |           | 1.8    | 0.422                   | 28329        |
| A1c       | 5.7       |        | 0.534                   | 76713        |
| P3        |           | 3.6    | 0.796                   | 57260        |
| P4        |           | 1.4    | 0.871                   | 21558        |
| Ao        |           | 85.2   | 0.985                   | 1342742      |

Total Area: 1.576.440

#### HbA1c (NGSP) = 5.7 %



Test done from collected sample.

This is an electronically authenticated report.



Approved by: Dr. Hiral Arora

M.D. Biochemistry

Page 9 of 12

Reg. No .: - G-32999

Approved On: 23-Dec-2023 15:29

For Appointment: 7567 000 750 www.conceptdiagnostics.com

Generated On: 23-Dec-2023 16:35

conceptdiaghealthcare@gmail.com





# X-Ray

Liver Elastography ■ Treodmill Test

Dental & Eye Checkup Full Body Health Checkup

Audiometry Nutrition Consultration

#### □ RADIOLOGY □ HEALTH CHECK UP □ PATHLOGY □ CARDIO DIAGNOSTIC

#### **TEST REPORT**

: 312100657 Reg. Date: 23-Dec-2023 08:45 Ref.No: : 23-Dec-2023 16:35 Reg. No. Approved On

Name : Mr. ROHIT KARKI Collected On : 23-Dec-2023 08:58

Age : 33 Years Gender: Male Pass. No.: Dispatch At

Ref. By : APOLLO Tele No. : 9572766968

Location