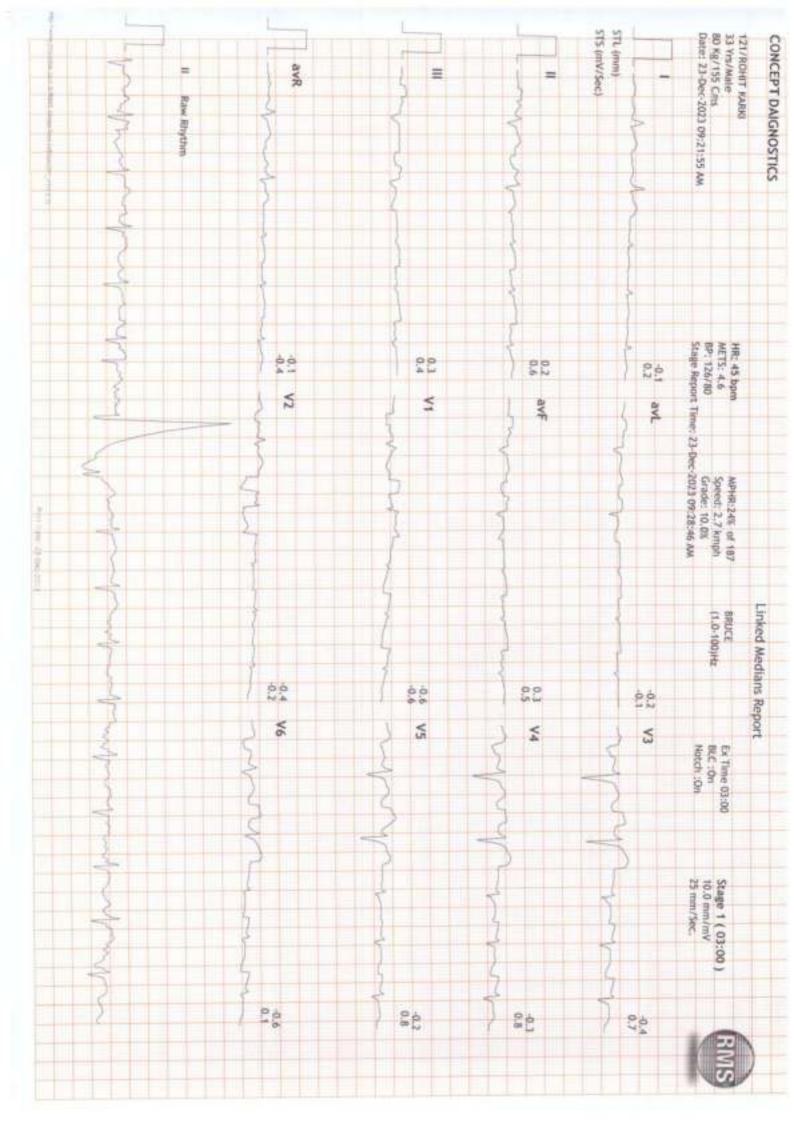

|               |            |           |               |           |            |            | 155 Cris  |                        | BU 33 YEA/W                        | T/ROHIT KA                    |





















III X-Ray

Liver Bastography
 Treadmill Test
 ECG

= PFT

Audiometry

Dental & Eye Checkup

Full Body Health Checkup

Nutrition Consultration

#### ■ RADIOLOGY □ HEALTH CHECK UP □ PATHLOGY □ CARDIO DIAGNOSTIC

#### **TEST REPORT**

Pass. No.:

**Reg. No.** : 312100657 **Reg. Date** : 23-Dec-2023 08:45 **Ref.No** :

Gender: Male

Approved On : 23-l

: 23-Dec-2023 10:16

Name : Mr. ROHIT KARKI

Collected On

: 23-Dec-2023 08:58

Age : 33 Years
Ref. By : APOLLO

Dispatch At Tele No.

: 9572766968

Location :

| Test Name                         | Results                                   | Units     | Bio. Ref. Interval |  |
|-----------------------------------|-------------------------------------------|-----------|--------------------|--|
|                                   | Co