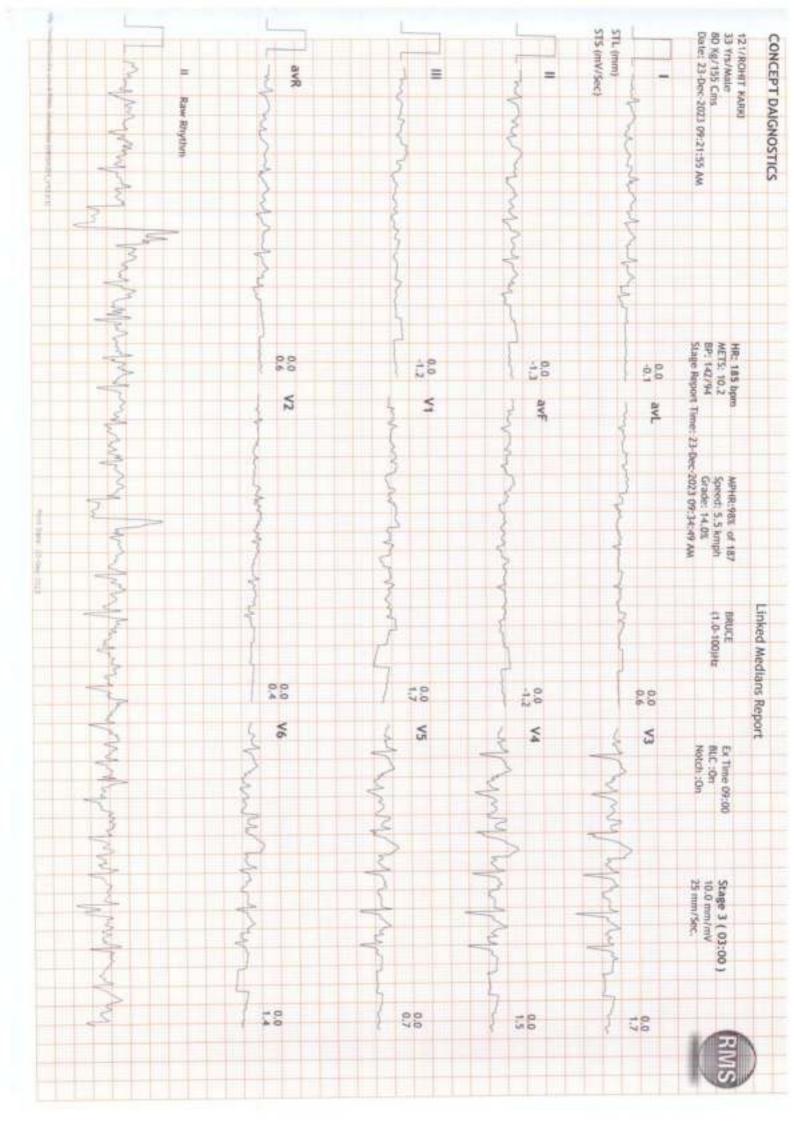

|               |            |           |               |           |            |            | 155 Cris  |                        | BU 33 YEA/W                        | T/ROHIT KA                    |





















III X-Ray

Liver Bastography
 Treadmill Test
 ECG

= PFT

Audiometry

Dental & Eye Checkup

Full Body Health Checkup

Nutrition Consultration

#### ■ RADIOLOGY □ HEALTH CHECK UP □ PATHLOGY □ CARDIO DIAGNOSTIC

#### **TEST REPORT**

Pass. No.:

**Reg. No.** : 312100657 **Reg. Date** : 23-Dec-2023 08:45 **Ref.No** :

Gender: Male

Approved On : 23-l

: 23-Dec-2023 10:16

Name : Mr. ROHIT KARKI

Collected On

: 23-Dec-2023 08:58

Age : 33 Years
Ref. By : APOLLO

Dispatch At Tele No.

: 9572766968

Location :

| Test Name                         | Results                                   | Units     | Bio. Ref. Interval |  |
|-----------------------------------|-------------------------------------------|-----------|--------------------|--|
|                                   | Comple