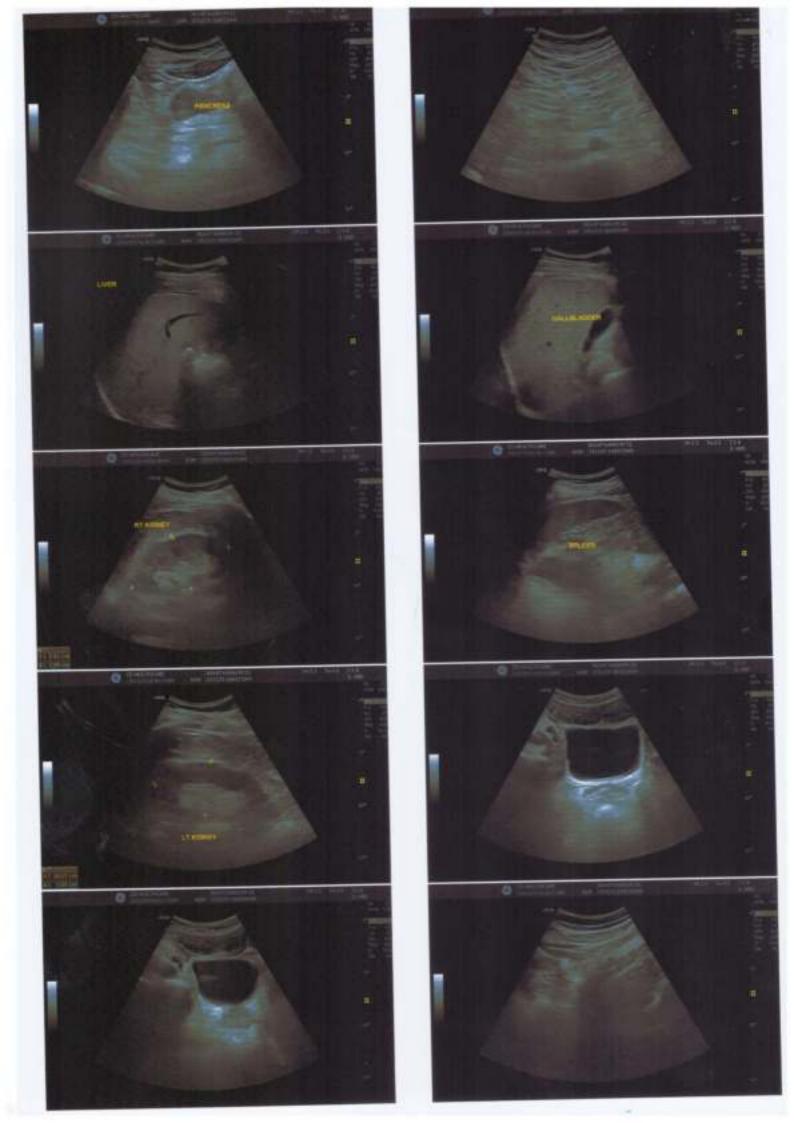

#### USG ABDOMEN

LIVER:

normal in size & bright in echotexture s/o fatty liver grade I. No

evidence of dilated IHBR. No evidence of focal or diffuse lesion. CBD

& Portal vein appears normal.

GALL-

BLADDER: normal, No evidence of Gall Bladder calculi,

PANCREAS: appears normal in size & echotexture, No evidence of peri-pancreatic fluid

collection.

SPLEEN:

normal in size & shows normal echogenicity.

KIDNEYS:

Right kidney measures 99 x 51 mm. Left kidney measures 105 x 51 mm.

Both kidneys appear normal in size & echotexture.

No evidence of calculus or hydronephrosis on either side.

URINARY

BLADDER: appears normal and shows normal distension & normal wall thickness. No

evidence of calculus or mass lesion.

PROSTATE: normal in size & echotexture.

No evidence of Ascites.

No evidence of significant lymphadenopathy.

USG WITH HIGH FREQUENCY SOFT TISSUE PROBE:

Visualized bowel loops appears normal in caliber. No evidence of focal or diffuse wall thickening. No collection in RIF.