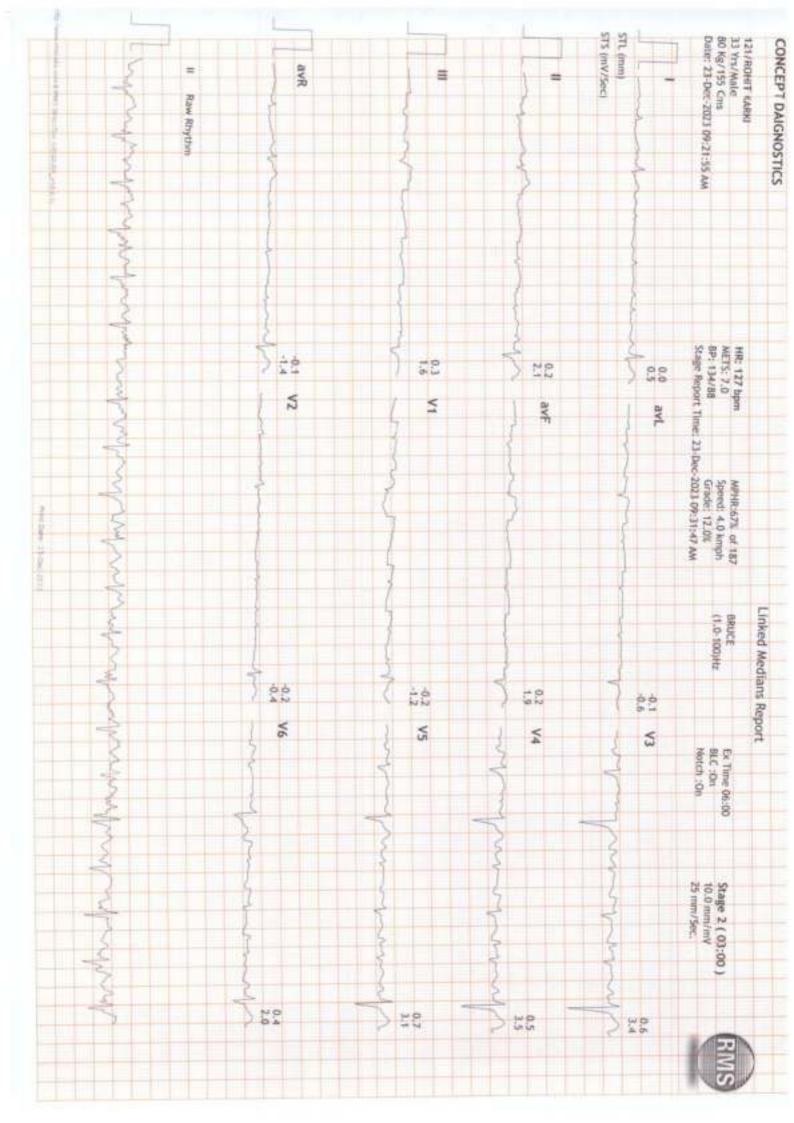

|               |            |           |               |           |            |            | 155 Cris  |                        | BU 33 YEA/W                        | T/ROHIT KA                    |





















III X-Ray

Liver Bastography
 Treadmill Test
 ECG

= PFT

Audiometry

Dental & Eye Checkup

Full Body Health Checkup

Nutrition Consultration

#### ■ RADIOLOGY □ HEALTH CHECK UP □ PATHLOGY □ CARDIO DIAGNOSTIC

#### **TEST REPORT**

Pass. No.:

**Reg. No.** : 312100657 **Reg. Date** : 23-Dec-2023 08:45 **Ref.No** :

Gender: Male

Approved On : 23-l

: 23-Dec-2023 10:16

Name : Mr. ROHIT KARKI

Collected On

: 23-Dec-2023 08:58

Age : 33 Years
Ref. By : APOLLO

Dispatch At Tele No.

: 9572766968

Location :

| Test Name                         | Results                                   | Units     | Bio. Ref. Interval |  |
|-----------------------------------|-------------------------------------------|-----------|--------------------|--|
|                                   | Comp