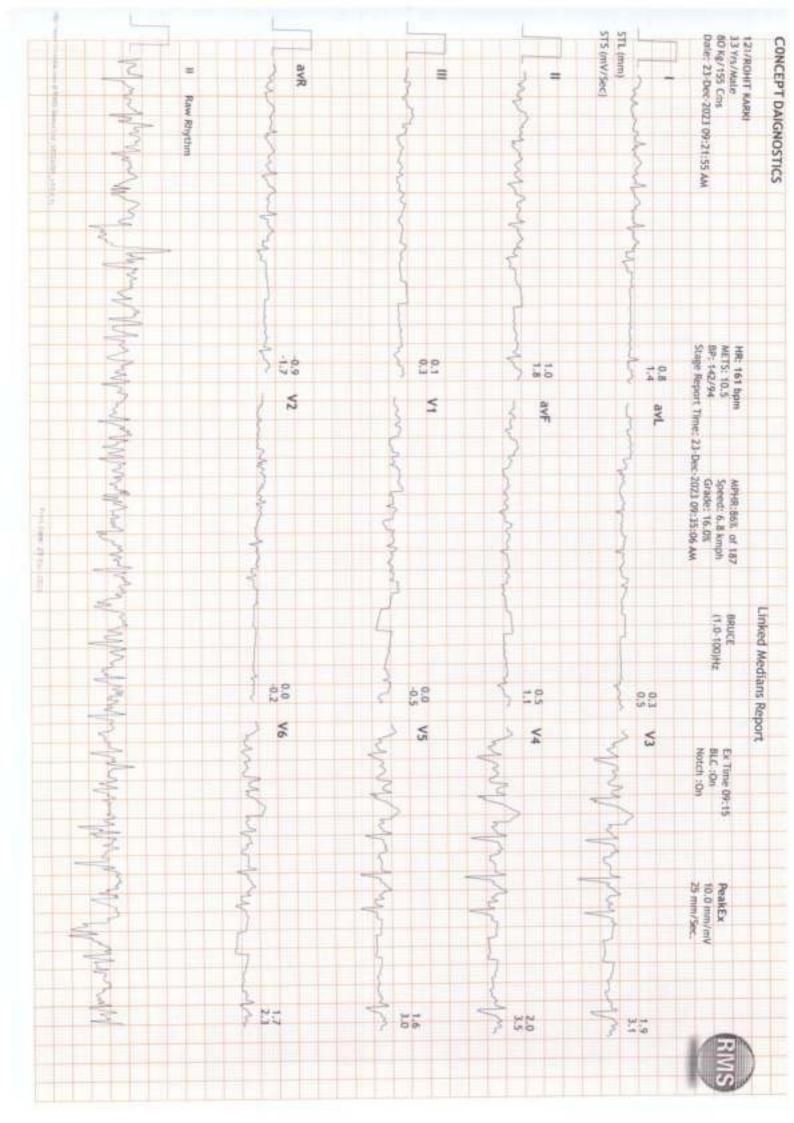

# P RADIOLOGY P HEALTH CHECK UP P PATHLOGY P CARDIO DIAGNOSTIC

| NAME:    | ROHIT KARKI        | DATE:   | 23/12/2023 |
|----------|--------------------|---------|------------|
| AGE/SEX: | 33Y/M              | REG.NO: | 00         |
| REFERRED | BY: HEALTH CHECK I | JP      |            |