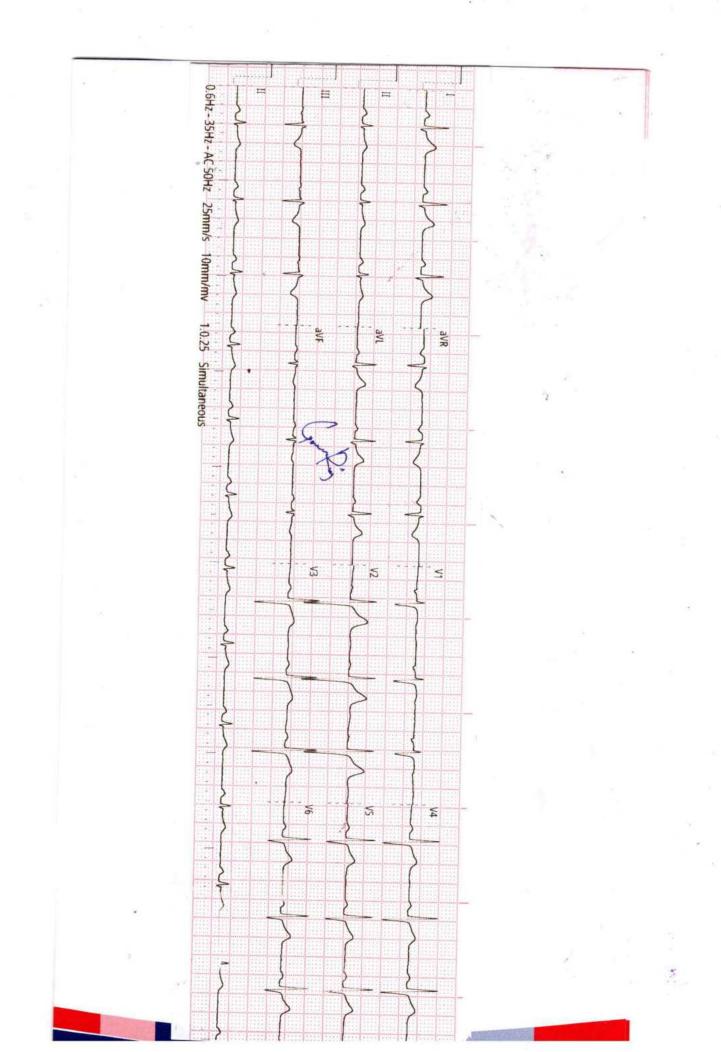

Standard :.... Rhythm :..... Drugs :... B.P. : History :... Mechanism : Voltage :.... Ventricular Rate :... Auricular Rate : REMARKS & CONCLUSIONS :... Wegg 2 FR Axis : PR Interval :... ST Sigment :. P. Waves :. QRS Interval :... QT Internal :\_\_\_\_ Q. Waves :... T. Waves :... Extra Systoles : 3