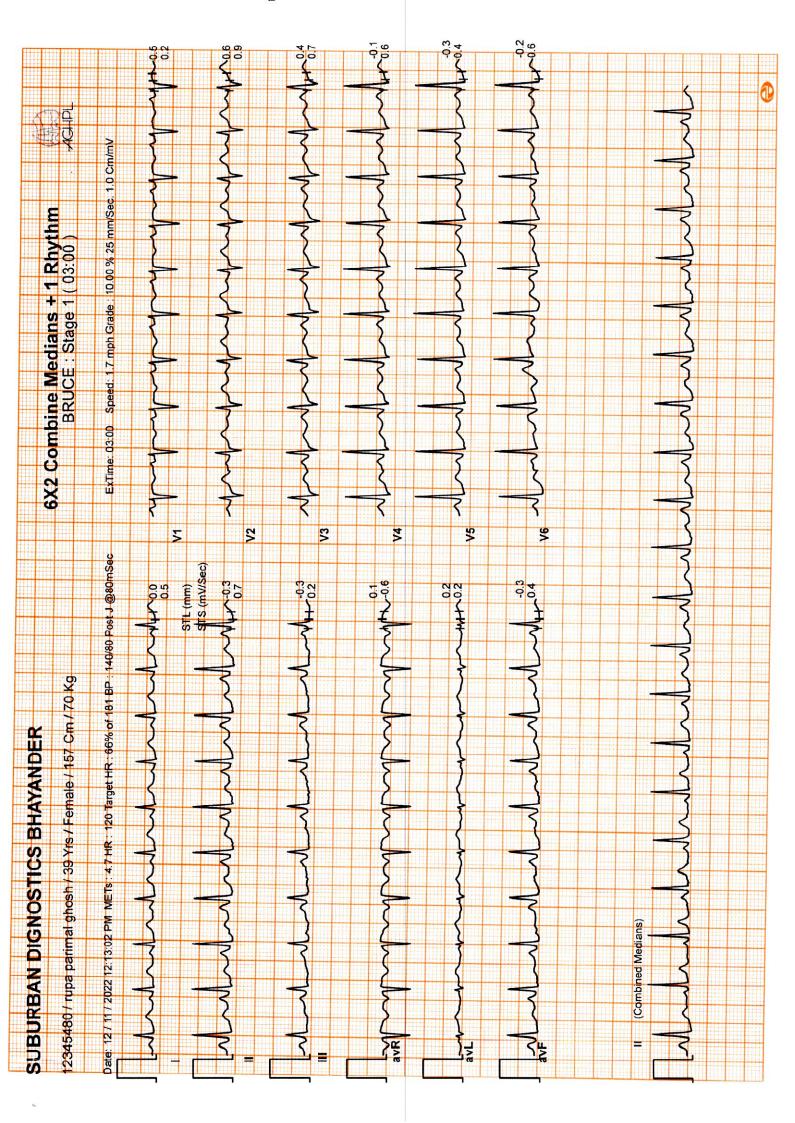

### SUBURBAN DIAGNOSTICS - BHAYANDER EAST

Patient Name: RUPA PARIMAL GHOSH

Date and Time: 14th Nov 22 8:22 AM

Patient ID: 2231622539

years months days

Gender Female

Heart Rate 72bpm

### **Patient Vitals**

130/80 mmHg

70 kg Weight:

157 cm

NA NA

NA

Others:

### Measurements

80ms

386ms

422ms 150ms

P-R-T: 40° 31° 35°

ECG Within Normal Limits: Sinus Rhythm, Normal Axis. No significant ST-T changes. Please correlate clinically.

REPORTED BY

Dr. Smita Valani MBBS, D. Cardiology 2011/03/0587

Disclaimer: 1) Analysis in this report is based on ECG alone and should be used as an adjunct to clinical history, symptoms, and results of other invasive and non-invasive tests and must be interpreted by a qualified physician. 2) Patient vitals are as entered by the clinician and not derived from the ECG.