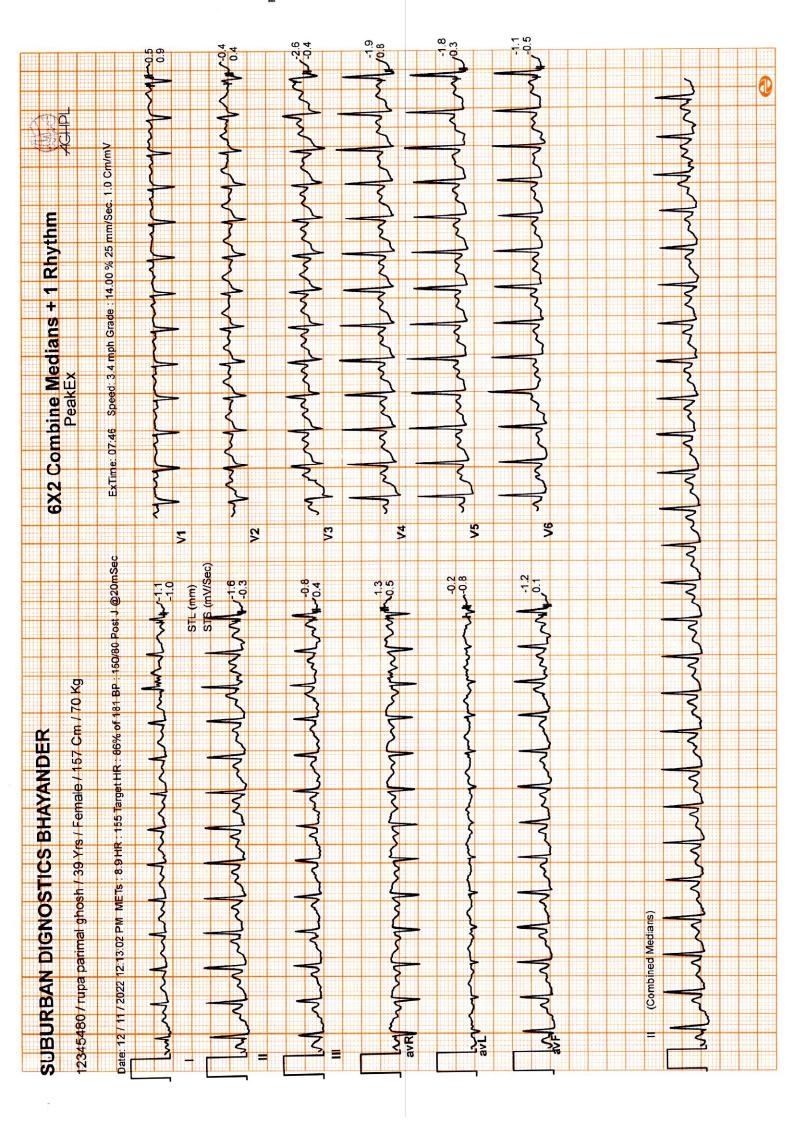

### SUBURBAN DIAGNOSTICS - BHAYANDER EAST

Patient Name: RUPA PARIMAL GHOSH

Date and Time: 14th Nov 22 8:22 AM

Patient ID: 2231622539

years months days

Gender Female

Heart Rate 72bpm

### **Patient Vitals**

130/80 mmHg

70 kg Weight:

157 cm

NA NA

NA

Others:

### Measurements

80ms

386ms

422ms 150ms

P-R-T: 40° 31° 35°

ECG Within Normal Limits: Sinus Rhythm, Normal Axis. No significant ST-T changes. Please correlate clinically.

REPORTED BY

Dr. Smita Valani MBBS, D. Cardiology 2011/03/0587

Disclaimer: 1) Analysis in this report is based on ECG alone and should be used as an adjunct to clinical history, symptoms, and results of other invasive and non-invasive tests and must be interpreted by a qualified physician. 2) Patient vitals are as entered by the clinician and not derived from the ECG.