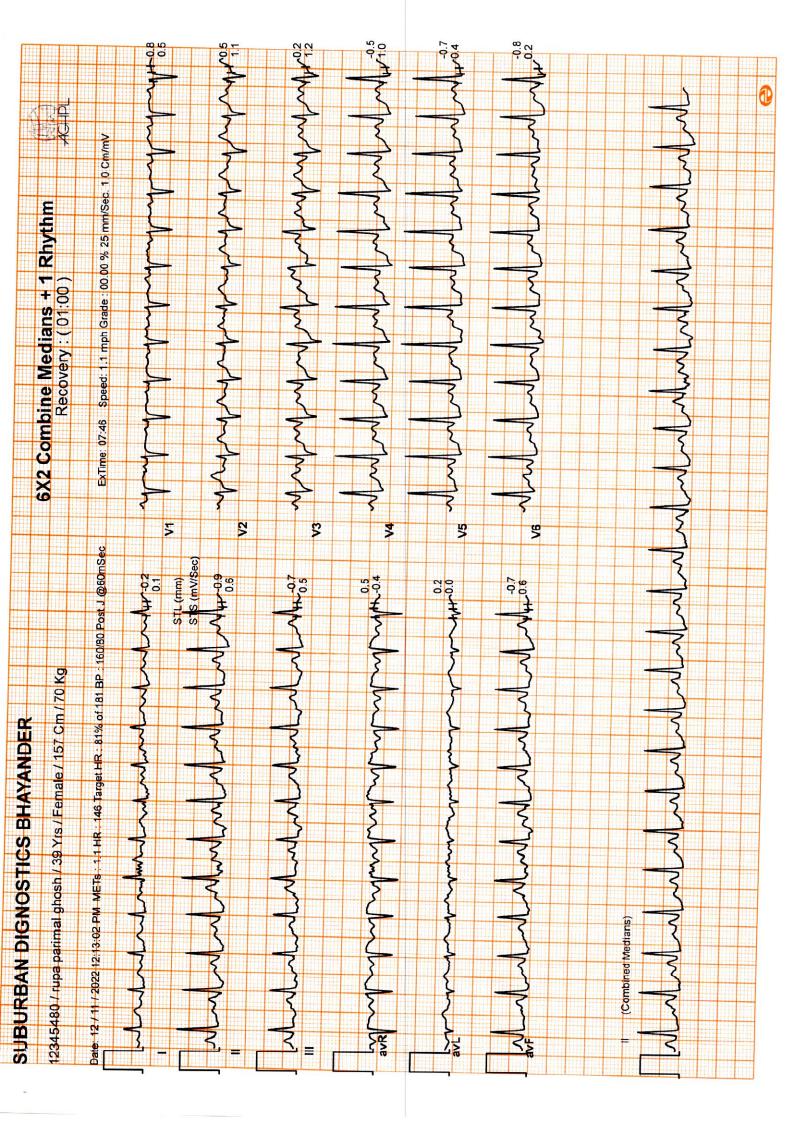

### SUBURBAN DIAGNOSTICS - BHAYANDER EAST

Patient Name: RUPA PARIMAL GHOSH

Date and Time: 14th Nov 22 8:22 AM

Patient ID: 2231622539

years months days

Gender Female

Heart Rate 72bpm

### **Patient Vitals**

130/80 mmHg

70 kg Weight:

157 cm

NA NA

NA

Others:

### Measurements

80ms

386ms

422ms 150ms

P-R-T: 40° 31° 35°

ECG Within Normal Limits: Sinus Rhythm, Normal Axis. No significant ST-T changes. Please correlate clinically.

REPORTED BY

Dr. Smita Valani MBBS, D. Cardiology 2011/03/0587

Disclaimer: 1) Analysis in this report is based on ECG alone and should be used as an adjunct to clinical history, symptoms, and results of other invasive and non-invasive tests and must be interpreted by a qualified physician. 2) Patient vitals are as entered by the clinician and not derived from the ECG.