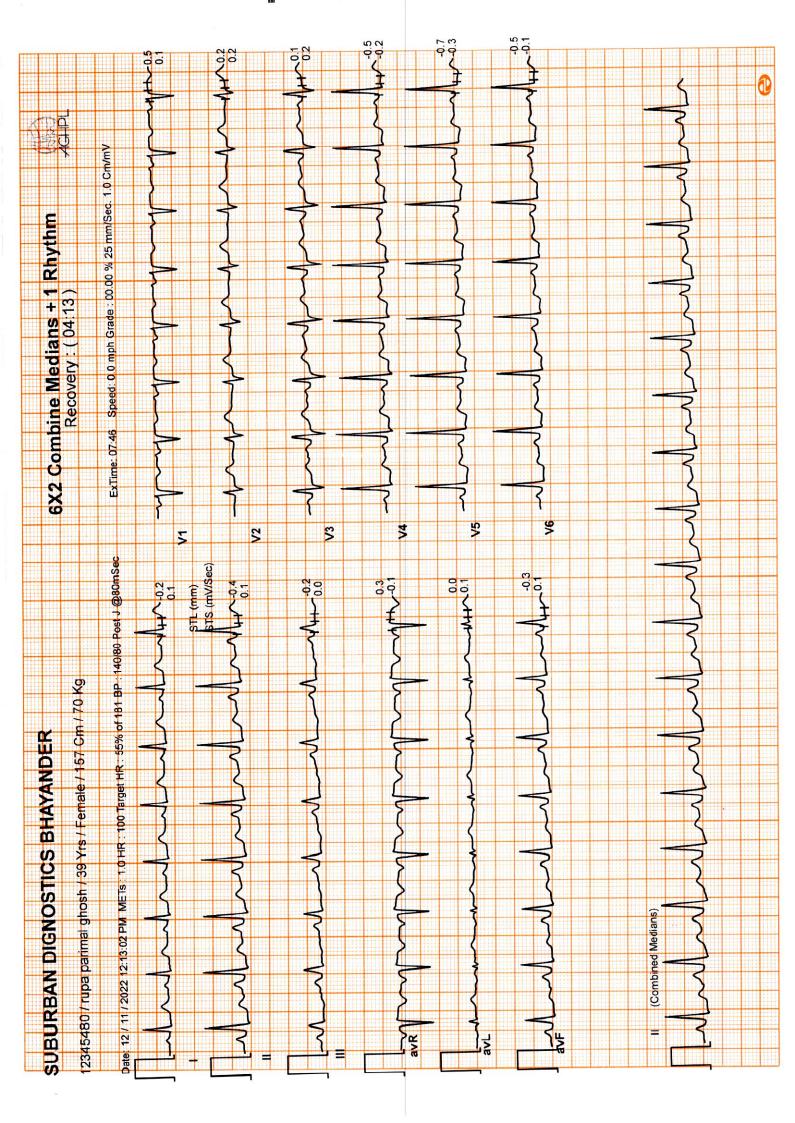

### Measurements

80ms

386ms

422ms 150ms

P-R-T: 40° 31° 35°

ECG Within Normal Limits: Sinus Rhythm, Normal Axis. No significant ST-T changes. Please correlate clinically.

REPORTED BY

Dr. Smita Valani MBBS, D. Cardiology 2011/03/0587

386ms

422ms QTc:

150ms

40° 31° 35° P-R-T:

ECG Within Normal Limits: Sinus Rhythm, Normal Axis. No significant ST-T changes. Please correlate clinically.

25.0 mm/s 10.0 mm/mV

Disclaimer: I) Analysis in this report is based on ECG alone and should be used as an adjunct to clinical history, symptoms, and results of other invasive and non-invasive tests and must be interpreted by a qualified physician. 2.) Patient vitals are as entered by the clinician and not derived from the ECG.