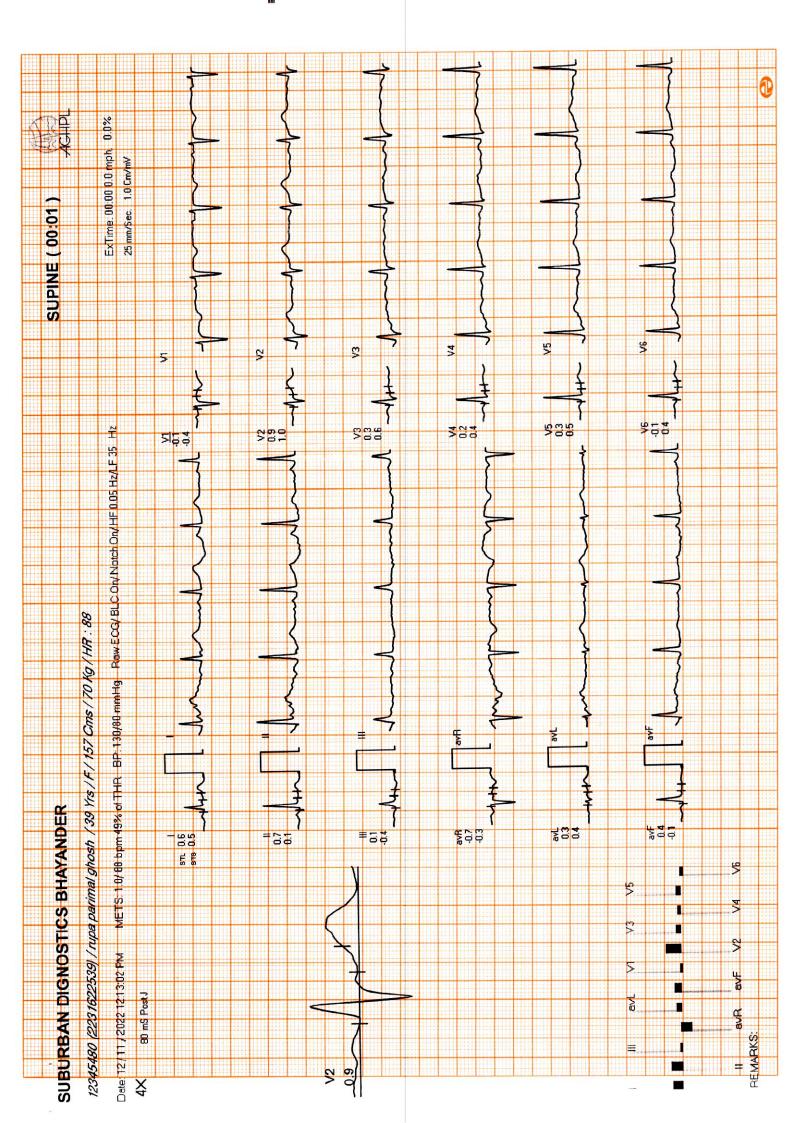

### Measurements

80ms

386ms

422ms 150ms

P-R-T: 40° 31° 35°

ECG Within Normal Limits: Sinus Rhythm, Normal Axis. No significant ST-T changes. Please correlate clinically.

REPORTED BY

Dr. Smita Valani MBBS, D. Cardiology 2011/03/0587

386ms

422ms QTc:

150ms

40° 31° 35° P-R-T:

ECG Within Normal Limits: Sinus Rhythm, Normal Axis. No significant ST-T changes. Please correlate clinically.

25.0 mm/s 10.0 mm/mV

Disclaimer: I) Analysis in this report is based on ECG alone and should be used as an adjunct to clinical history, symptoms, and results of other invasive and non-invasive tests and must be interpreted by a qualified physician. 2.) Patient vitals are as entered by the clinician and not derived from the ECG.