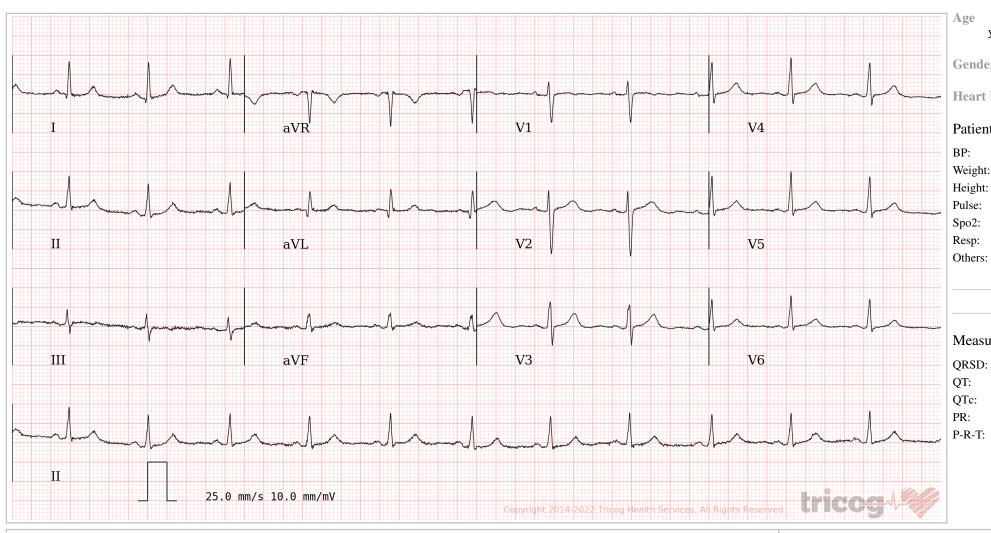

### SUBURBAN DIAGNOSTICS - BHAYANDER EAST

Patient Name: RUPA PARIMAL GHOSH

Date and Time: 14th Nov 22 8:22 AM

Patient ID: 2231622539

years months days

Gender Female

Heart Rate 72bpm

### **Patient Vitals**

130/80 mmHg

70 kg Weight:

157 cm

NA NA

NA

Others:

### Measurements

80ms

386ms

422ms 150ms

P-R-T: 40° 31° 35°

ECG Within Normal Limits: Sinus Rhythm, Normal Axis. No significant ST-T changes. Please correlate clinically.

REPORTED BY

Dr. Smita Valani MBBS, D. Cardiology 2011/03/0587

# SUBURBAN DIAGNOSTICS - BHAYANDER EAST

Patient Name: RUPA PARIMAL GHOSH Patient ID: 2231622539

Date and Time: 14th Nov 22 8:22 AM

39 2 18 years months days 39

Gender Female

Patient Vitals

**V4** 

 $V_1$ 

aVR

Heart Rate 72bpm

130/80 mmHg

 $70 \, \mathrm{kg}$ Weight:

157 cm Height:

NA Pulse:

NA Spo2:

Resp:

Others:

**V**5

V2

aVL

Measurements 80ms QRSD:

 $9^{\circ}$ 

**V**3

aVF

386ms

422ms QTc:

150ms

40° 31° 35° P-R-T:

ECG Within Normal Limits: Sinus Rhythm, Normal Axis. No significant ST-T changes. Please correlate clinically.

25.0 mm/s 10.0 mm/mV

Disclaimer: I) Analysis in this report is based on ECG alone and should be used as an adjunct to clinical history, symptoms, and results of other invasive and non-invasive tests and must be interpreted by a qualified physician. 2.) Patient vitals are as entered by the clinician and not derived from the ECG.