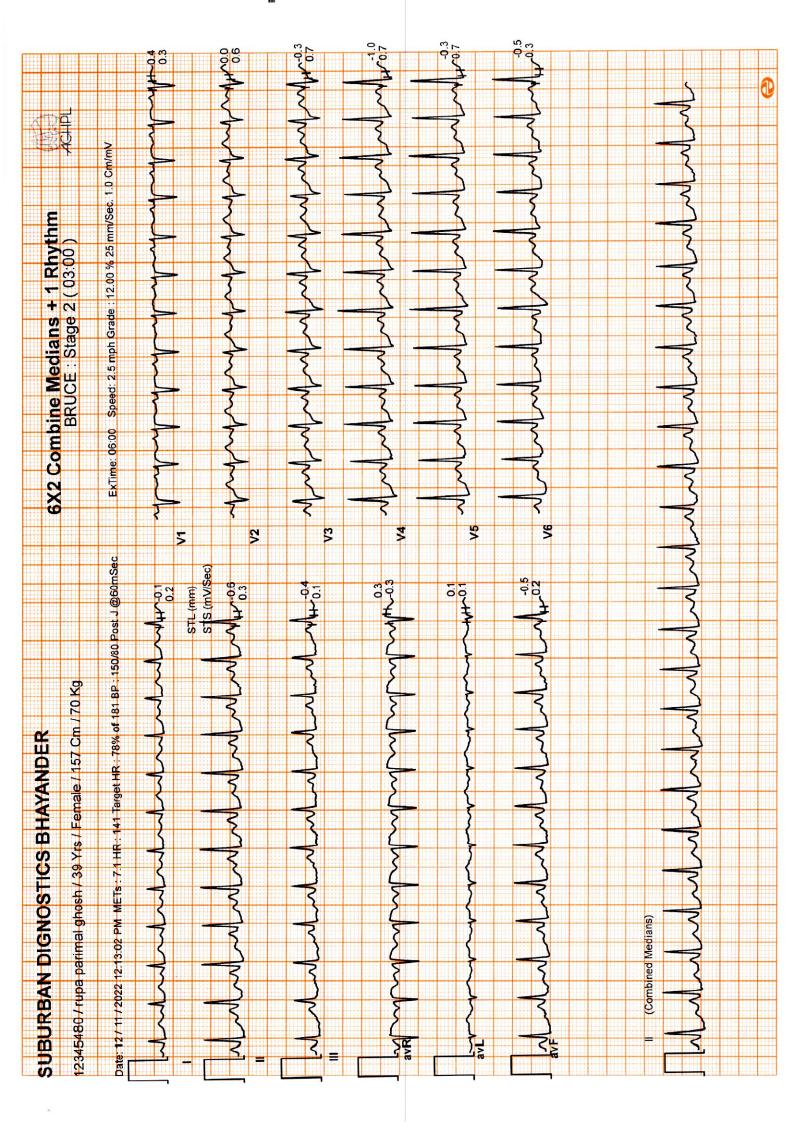

### SUBURBAN DIAGNOSTICS - BHAYANDER EAST

Patient Name: RUPA PARIMAL GHOSH

Date and Time: 14th Nov 22 8:22 AM

Patient ID: 2231622539

years months days

Gender Female

Heart Rate 72bpm

### **Patient Vitals**

130/80 mmHg

70 kg Weight:

157 cm

NA NA

NA

Others:

### Measurements

80ms

386ms

422ms 150ms

P-R-T: 40° 31° 35°

ECG Within Normal Limits: Sinus Rhythm, Normal Axis. No significant ST-T changes. Please correlate clinically.

REPORTED BY

Dr. Smita Valani MBBS, D. Cardiology 2011/03/0587

Disclaimer: 1) Analysis in this report is based on ECG alone and should be used as an adjunct to clinical history, symptoms, and results of other invasive and non-invasive tests and must be interpreted by a qualified physician. 2) Patient vitals are as entered by the clinician and not derived from the ECG.