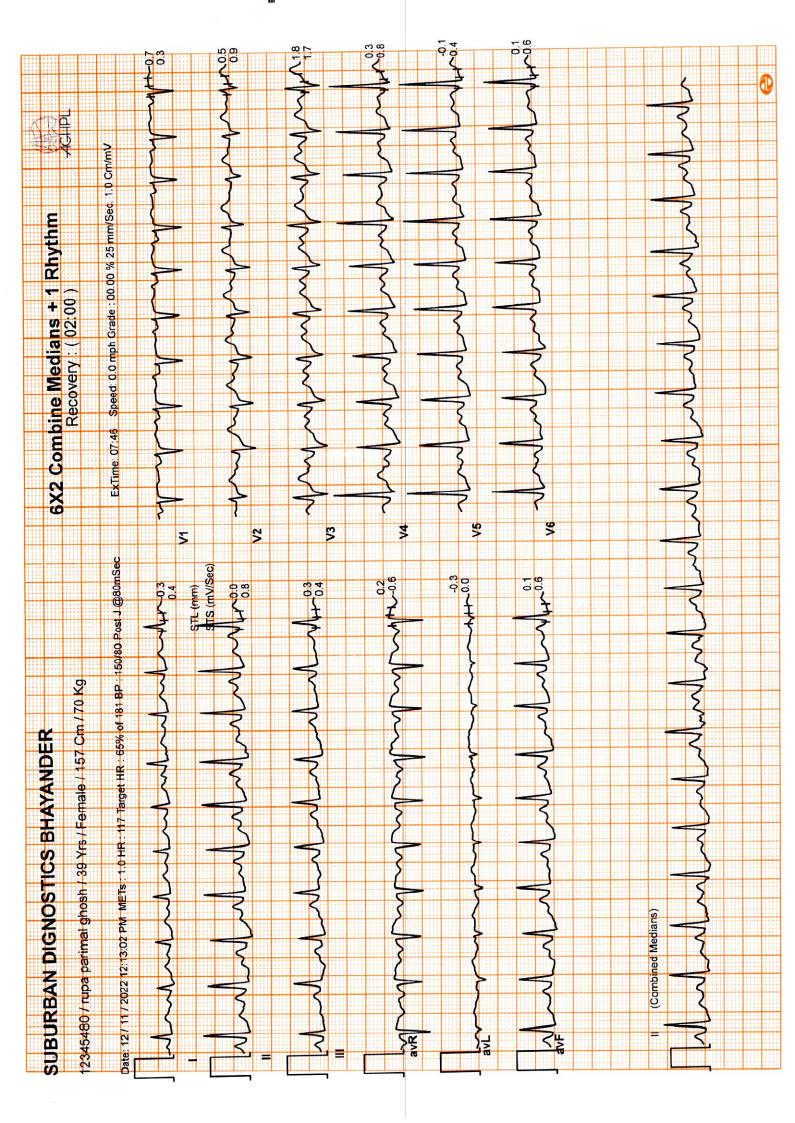

### Measurements

80ms

386ms

422ms 150ms

P-R-T: 40° 31° 35°

ECG Within Normal Limits: Sinus Rhythm, Normal Axis. No significant ST-T changes. Please correlate clinically.

REPORTED BY

Dr. Smita Valani MBBS, D. Cardiology 2011/03/0587

386ms

422ms QTc:

150ms

40° 31° 35° P-R-T:

ECG Within Normal Limits: Sinus Rhythm, Normal Axis. No significant ST-T changes. Please correlate clinically.

25.0 mm/s 10.0 mm/mV

Disclaimer: I) Analysis in this report is based on ECG alone and should be used as an adjunct to clinical history, symptoms, and results of other invasive and non-invasive tests and must be interpreted by a qualified physician. 2.) Patient vitals are as entered by the clinician and not derived from the ECG.