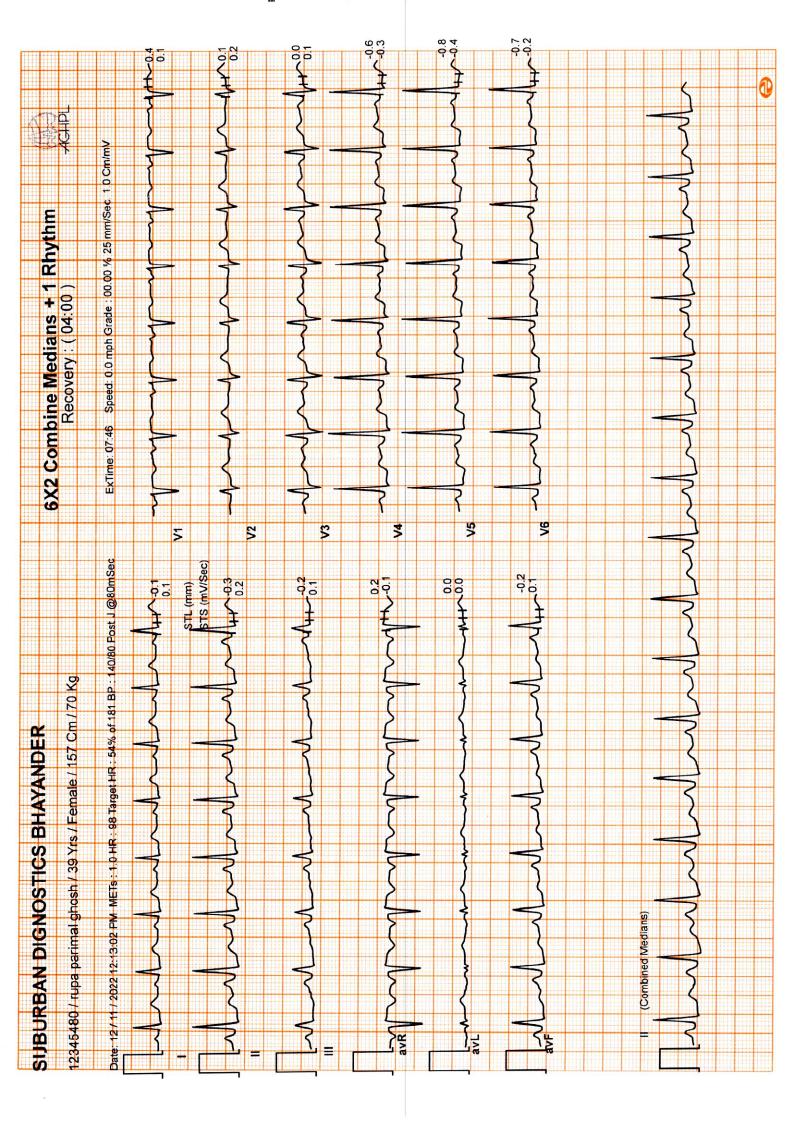

### Measurements

80ms

386ms

422ms 150ms

P-R-T: 40° 31° 35°

ECG Within Normal Limits: Sinus Rhythm, Normal Axis. No significant ST-T changes. Please correlate clinically.

REPORTED BY

Dr. Smita Valani MBBS, D. Cardiology 2011/03/0587

386ms

422ms QTc:

150ms

40° 31° 35° P-R-T:

ECG Within Normal Limits: Sinus Rhythm, Normal Axis. No significant ST-T changes. Please correlate clinically.

25.0 mm/s 10.0 mm/mV

Disclaimer: I) Analysis in this report is based on ECG alone and should be used as an adjunct to clinical history, symptoms, and results of other invasive and non-invasive tests and must be interpreted by a qualified physician. 2.) Patient vitals are as entered by the clinician and not derived from the ECG.