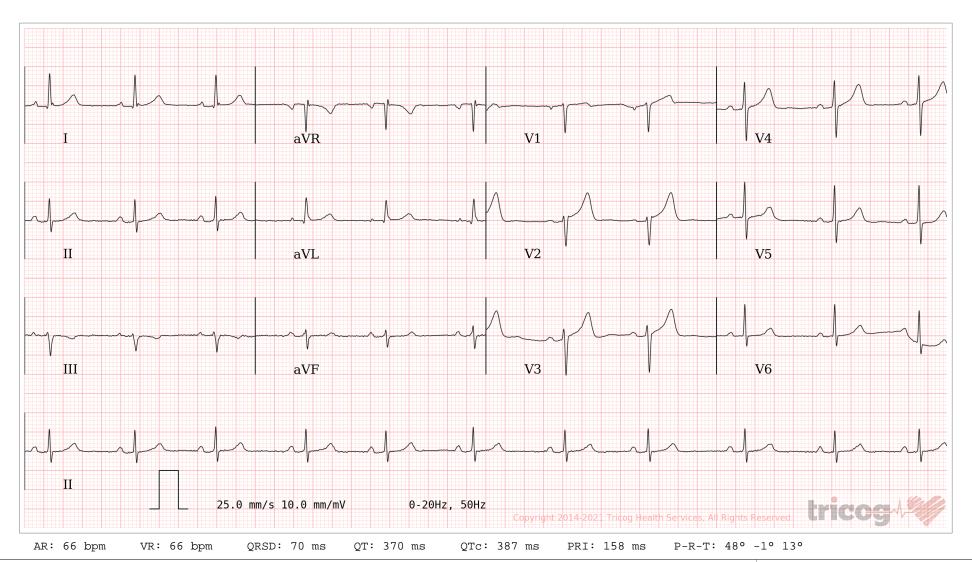

## Indra Diagnostic Centre, Indira Nagar

Age / Gender:

43/Male

Date and Time: 26th Sep 21 11:39 AM

Patient ID:

IDCD0276052122

Patient Name: Mr.DEEPAK PANDEY

ECG Within Normal Limits: Sinus Rhythm, Normal Axis. Please correlate clinically.