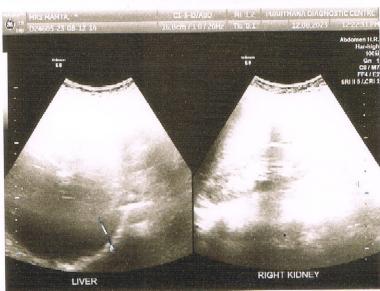

### SONOGRAPHY OF ABDOMEN & PELVIS

LIVER:appears normal in size and echopattern.No focal lesion seen.No dilated IHBR seen.PV and CBD appear normal.

SPLEEN:appears normal in size and echopattern.No focal lesion seen.

GALL BLADDER: is well distended. No calculus or changes of cholecystitis or mass lesion seen.

PANCREAS:appears normal in size and echopattern.No focal mass lesion or changes of pancreatitis seen.

RIGHT KIDNEY: appears normal in size and echopattern. No evidence of calculus or hydronephrosis or mass lesion seen involving right kidney. Corticomedullary differentiation well preserved.

LEFT KIDNEY: appears normal in size and echopattern. No evidence of calculus or hydronephrosis or mass lesion seen involving left kidney. Corticomedullary differentiation well preserved.

Aorta and IVC appear normal. Paraaortic region appear normal. No ascites or lymphadenopathy is seen. No evidence of focal collection or mass lesion in RIF. No evidence of abnormally dilated bowel loops or bowel wall thickening.

IMPRESSION : Normal sonographic appearance of liver, spleen, gall bladder, pancreas, both kidneys, urinary bladder, uterus and both adnexae.

Adv. clinical corelation. Thanks for ref.