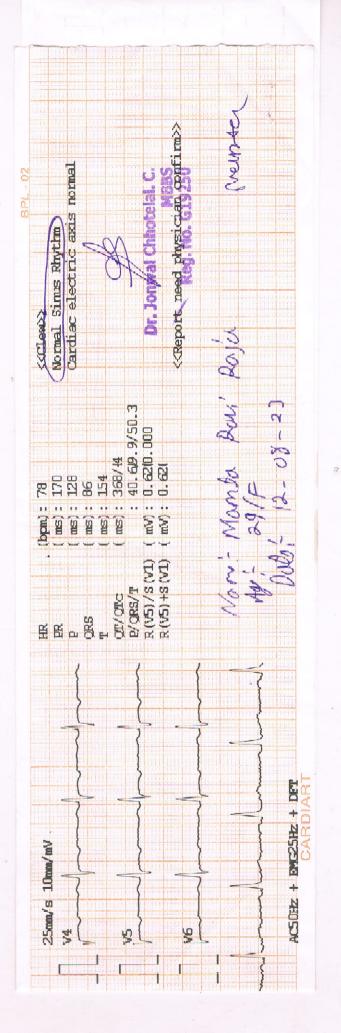

09537856968



**GLOBAL HOSPITAL & TRAUMA CENTRE** 

Healing Hands Caring Hearts MANAGE BY : SHIV SAGAR SEWA TRUST

Add : Plot No. 107, Opp. Old Court, Sector 1/A, Gandhidham (Kutch). E-mail. : shivsagarsewatrust@gmail.com

**Declaration of Medical Fitness** 

I have examined Mr./Mrs. Mamta Ravi Raja

,Age: 29yrs/Female today and hereby certify that he/she is medically fit to take up the admission.She/he is does not suffer from any serious illness or serious allergy and, Doesn't carry any other terminal or carry any communicable disease.

Authorized Seal & Signature :

Date: 12-08-23

Dr. Jony Chhotelal, C. MBBS Reg. No. G19250



નોંધ : દવા નું રીચેકશન દર્દીની તાસીર પર આધાર રાખે છે. ફરી બતાવવા આવો ત્યારે આ કેસ સાથે લાવવો. દવાના ડોઝ માં જાતે ફેરફાર ન કરવો. લંધરજન્ની એવા ૨૪ કલાક સાલ છે





and the second

ę

Ę



|                        |                       |              | TEST REPORT              |                       |                                                           |
|------------------------|-----------------------|--------------|--------------------------|-----------------------|-----------------------------------------------------------|
| Reg. No.               | : 211886 ( KDI-5174 ) |              |                          | Collection Date       | : 12-Aug-2023 6:44 PM                                     |
| Name :                 | MAMTA RAVI RAJA       |              |                          |                       | : 13-Aug-2023 1:42 PM                                     |
| Age :                  | 29 Y                  |              |