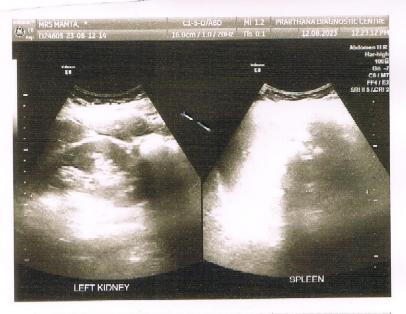

### SONOGRAPHY OF ABDOMEN & PELVIS

LIVER:appears normal in size and echopattern.No focal lesion seen.No dilated IHBR seen.PV and CBD appear normal.

SPLEEN:appears normal in size and echopattern.No focal lesion seen.