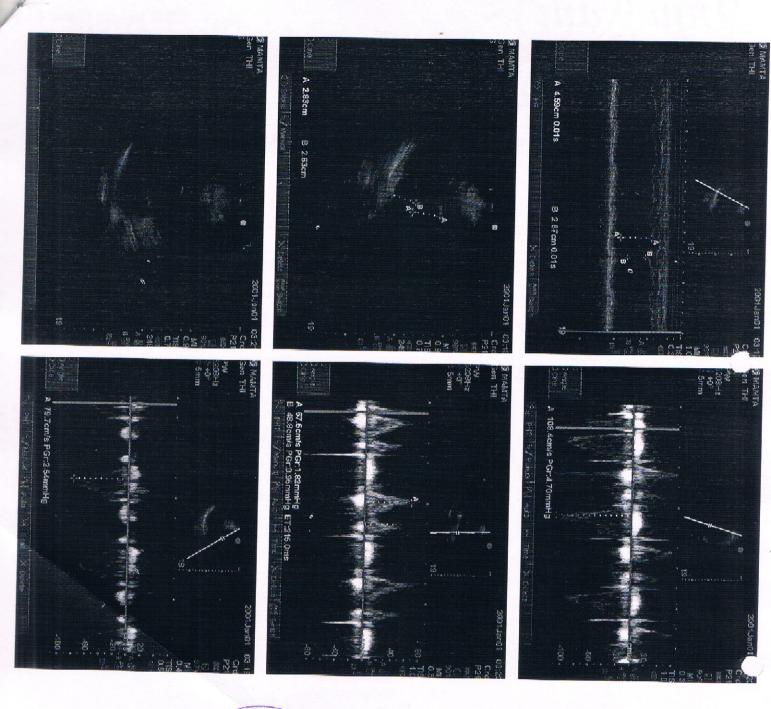

# 2D ECHOCARDIOGRAPHY & COLOUR DOPPLER STUDY

| Davi Rai               | AGE: 29                                                                                                                                        | yrs SEA. I            |
|------------------------|------------------------------------------------------------------------------------------------------------------------------------------------|-----------------------|
| NAME: Mamta Ravi Raj   |                                                                                                                                                | DATE: 12/08/2023      |
| REF BY: Global Hospita | al<br>                                                                                                                                         |                       |
|                        | al                                                                                                                                             |                       |
| MITRAL VALVE: Norm     |                                                                                                                                                |                       |
| AORTIC VALVE: Norm     | al.                                                                                                                                            |                       |
| TRICUSPID VALVE: N     | ormal.                                                                                                                                         | EF:60 %               |
| PULMONARY VALVE        | : Normal.                                                                                                                                      | No RWMA               |
| AORTA: 28 mm.          |                                                                                                                                                |                       |
| LEFT ATRIUM: 26 mi     | m.                                                                                                                                             |                       |
| LEFT VENTRICLE - I     | _V Dd / LV Ds : 46/26 mm.                                                                                                                      |                       |
| RIGHT ATRIUM : Nor     | mal.                                                                                                                                           |                       |
| RIGHT VENTRICLE:       | Normal.                                                                                                                                        | PVP : 0.79 mts/sec    |
| PULMONARY ARTE         | RY: Normal.                                                                                                                                    | AOVP : 1.08 mts/sec   |
| IVS: Intact.           |                                                                                                                                                | AOVP : 1.00 millioco  |
| IAS : Intact.          |                                                                                                                                                |                       |
| PERICARDIUM : No       | rmal.                                                                                                                                          |                       |
| COLOUR DOPPLER         | R : No AR, No TR, No MR.                                                                                                                       |                       |
|                        | GS: MVIS - Ve - 0.67 mts/sec<br>Va - 0.48 mts/sec                                                                                              |                       |
| OTHER FINDINGS:        | Nil.                                                                                                                                           |                       |
| CONCLUSION :           | Normal LV Size with Normal<br>Normal Compliance.<br>No clot, AF or vegetation.<br>No TR , No PAH.<br>No valvular abnormality seen.<br>No RWMA. | LV Systolic Function. |