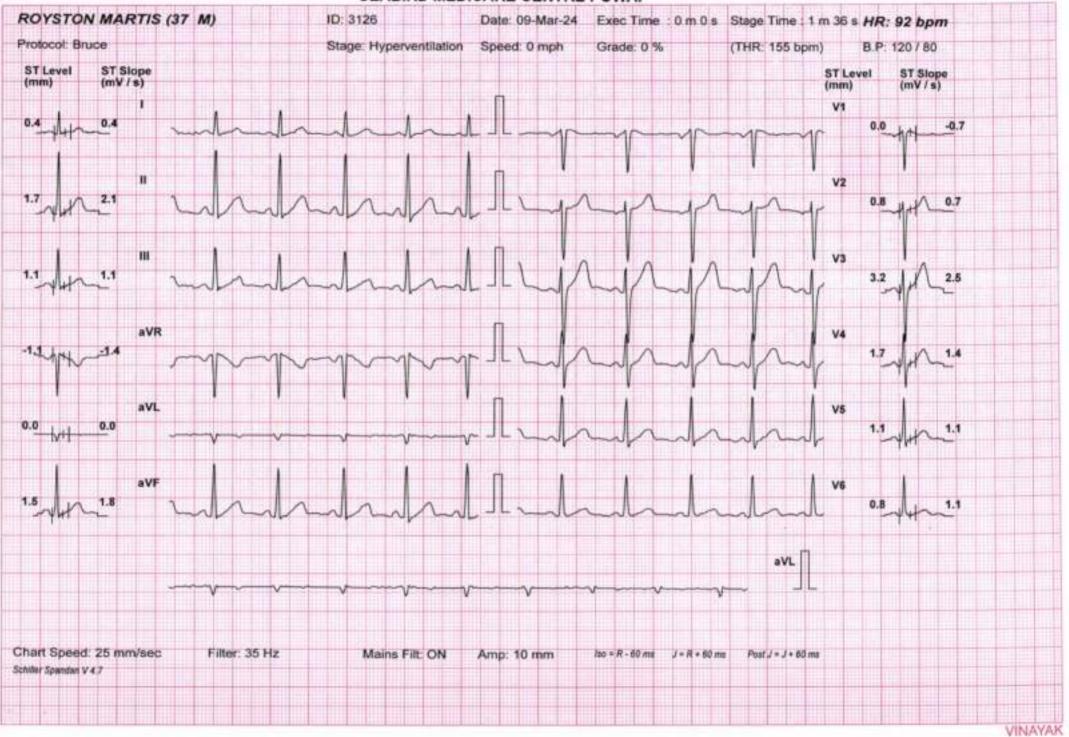

PID NO. : CCA0530

Name

: ROYSTON MARTIS

Sex / Age : Male / 37 Years

Ref By : APOLLO HEALTH AND LIFESTYLE

LIMITED

Reference :

Sample Collected At:

Sea Bird Medicare

105-107 Gateway Plaza, Central Avenue, Hiranandani

Gardens, Powai, Mumbai-400076

Processing Location: - Sea Bird Medicare

105-107 Gateway Plaza, Central Avenue, Hiranandani

Gardens, Powai, Mumbai-400076

Reg. Date

09-Mar-2024 / 4:54 pm

Coll Date

09-Mar-2024 / 4:59 pm

Report Date

10-Mar-2024 / 7:06 pm