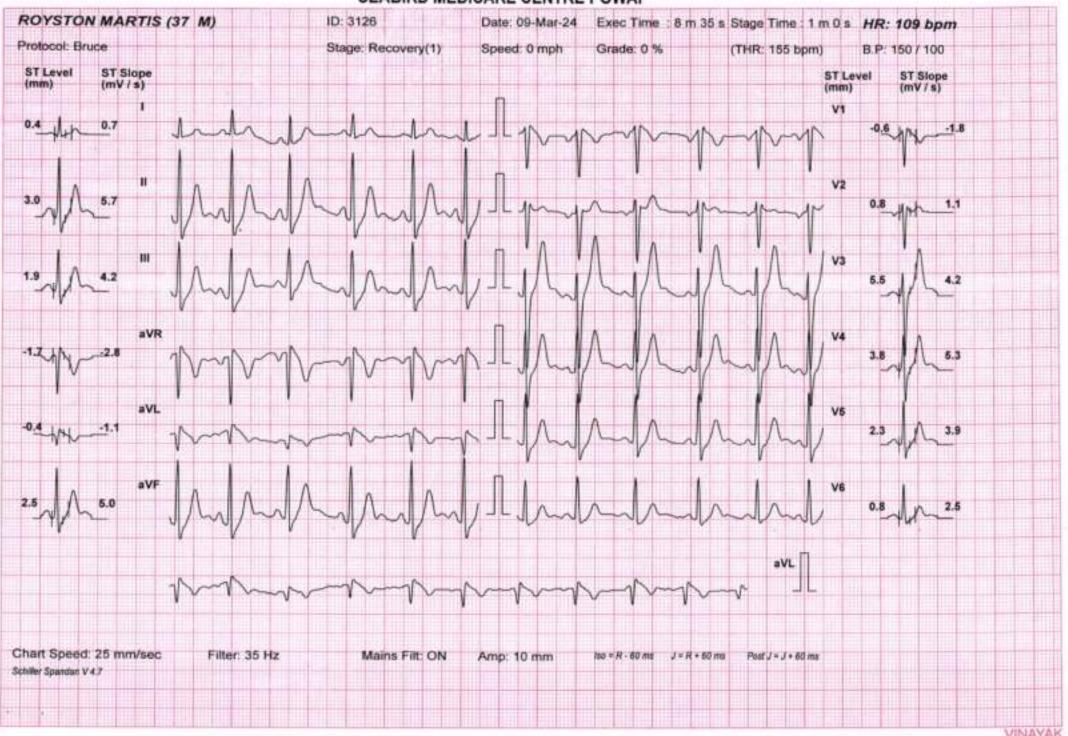

PID NO. : CCA0530

Name

: ROYSTON MARTIS

Sex / Age : Male / 37 Years

Ref By : APOLLO HEALTH AND LIFESTYLE

LIMITED

Reference :

Sample Collected At:

Sea Bird Medicare

105-107 Gateway Plaza, Central Avenue, Hiranandani

Gardens, Powai, Mumbai-400076

Processing Location: - Sea Bird Medicare

105-107 Gateway Plaza, Central Avenue, Hiranandani

Gardens, Powai, Mumbai-400076

Reg. Date

09-Mar-2024 / 4:54 pm

Coll Date

09-Mar-2024 / 4:59 pm

Report Date

10-Mar-2024 / 7:06 pm