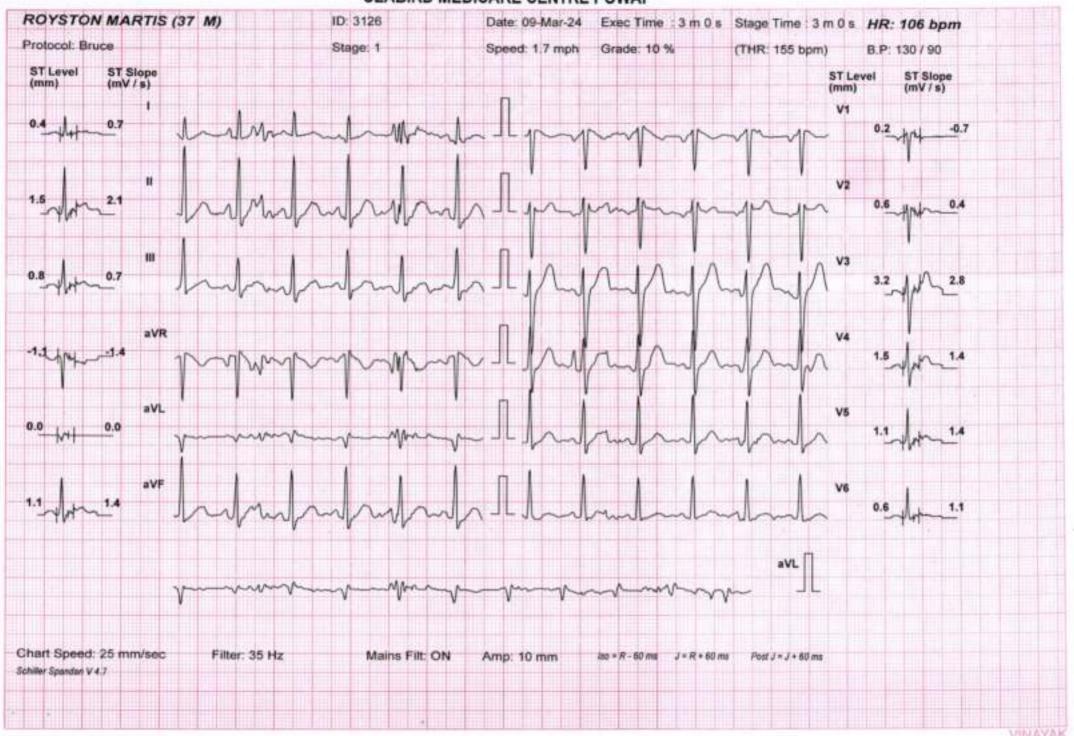

PID NO. : CCA0530

Name

: ROYSTON MARTIS

Sex / Age : Male / 37 Years

Ref By : APOLLO HEALTH AND LIFESTYLE

LIMITED

Reference :

Sample Collected At:

Sea Bird Medicare

105-107 Gateway Plaza, Central Avenue, Hiranandani

Gardens, Powai, Mumbai-400076

Processing Location: - Sea Bird Medicare

105-107 Gateway Plaza, Central Avenue, Hiranandani

Gardens, Powai, Mumbai-400076

Reg. Date

09-Mar-2024 / 4:54 pm

Coll Date

09-Mar-2024 / 4:59 pm

Report Date

10-Mar-2024 / 7:06 pm