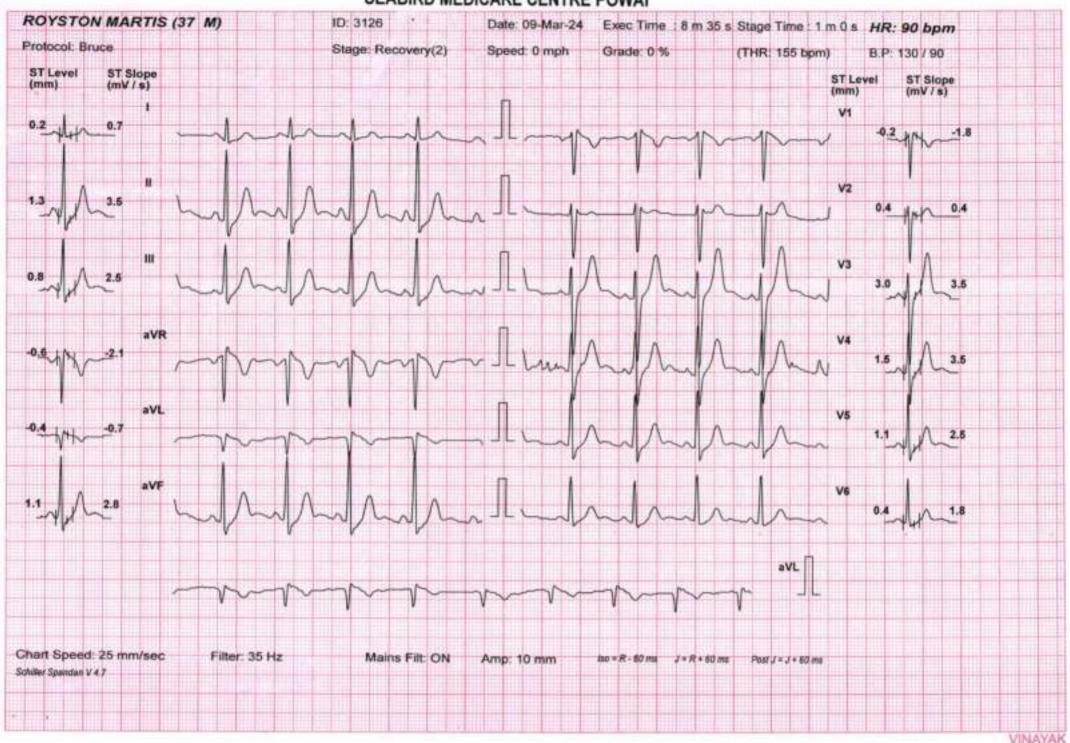

PID NO. : CCA0530

Name

: ROYSTON MARTIS

Sex / Age : Male / 37 Years

Ref By : APOLLO HEALTH AND LIFESTYLE

LIMITED

Reference :

Sample Collected At:

Sea Bird Medicare

105-107 Gateway Plaza, Central Avenue, Hiranandani

Gardens, Powai, Mumbai-400076

Processing Location: - Sea Bird Medicare

105-107 Gateway Plaza, Central Avenue, Hiranandani

Gardens, Powai, Mumbai-400076

Reg. Date

09-Mar-2024 / 4:54 pm

Coll Date

09-Mar-2024 / 4:59 pm

Report Date

10-Mar-2024 / 7:06 pm