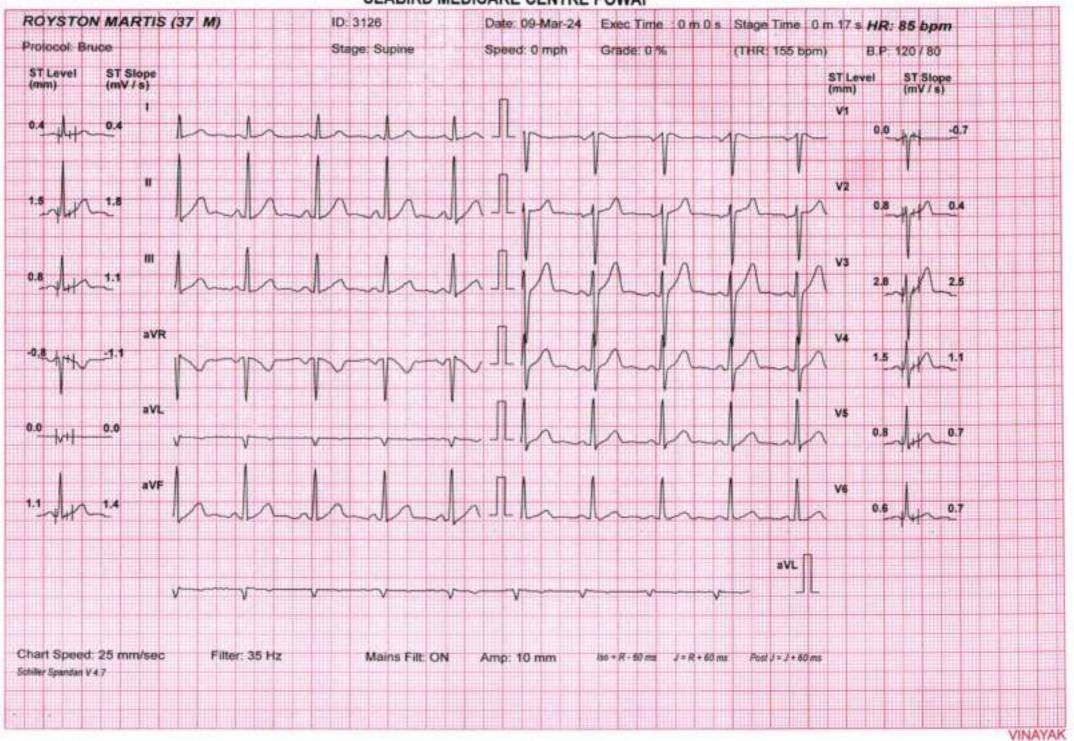

PID NO. : CCA0530

Name

: ROYSTON MARTIS

Sex / Age : Male / 37 Years

Ref By : APOLLO HEALTH AND LIFESTYLE

LIMITED

Reference :

Sample Collected At:

Sea Bird Medicare

105-107 Gateway Plaza, Central Avenue, Hiranandani

Gardens, Powai, Mumbai-400076

Processing Location: - Sea Bird Medicare

105-107 Gateway Plaza, Central Avenue, Hiranandani

Gardens, Powai, Mumbai-400076

Reg. Date

09-Mar-2024 / 4:54 pm

Coll Date

09-Mar-2024 / 4:59 pm

Report Date

10-Mar-2024 / 7:06 pm