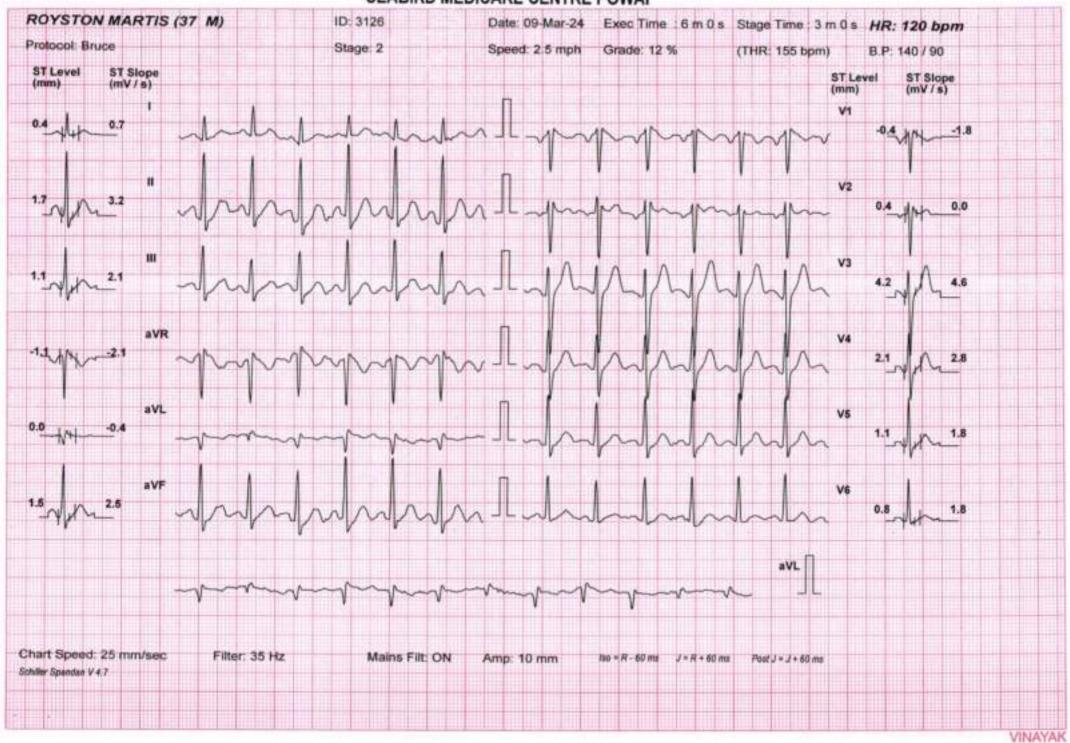

PID NO. : CCA0530

Name

: ROYSTON MARTIS

Sex / Age : Male / 37 Years

Ref By : APOLLO HEALTH AND LIFESTYLE

LIMITED

Reference :

Sample Collected At:

Sea Bird Medicare

105-107 Gateway Plaza, Central Avenue, Hiranandani

Gardens, Powai, Mumbai-400076

Processing Location: - Sea Bird Medicare

105-107 Gateway Plaza, Central Avenue, Hiranandani

Gardens, Powai, Mumbai-400076

Reg. Date

09-Mar-2024 / 4:54 pm

Coll Date

09-Mar-2024 / 4:59 pm

Report Date

10-Mar-2024 / 7:06 pm