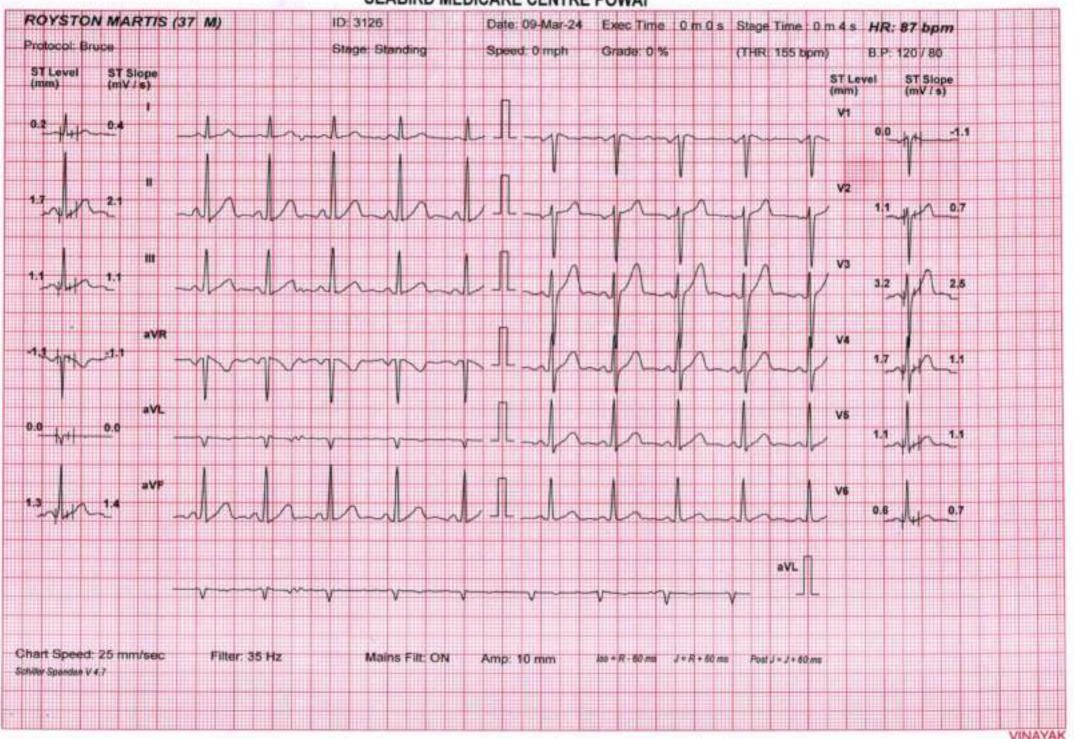

PID NO. : CCA0530

Name

: ROYSTON MARTIS

Sex / Age : Male / 37 Years

Ref By : APOLLO HEALTH AND LIFESTYLE

LIMITED

Reference :

Sample Collected At:

Sea Bird Medicare

105-107 Gateway Plaza, Central Avenue, Hiranandani

Gardens, Powai, Mumbai-400076

Processing Location: - Sea Bird Medicare

105-107 Gateway Plaza, Central Avenue, Hiranandani

Gardens, Powai, Mumbai-400076

Reg. Date

09-Mar-2024 / 4:54 pm

Coll Date

09-Mar-2024 / 4:59 pm

Report Date

10-Mar-2024 / 7:06 pm