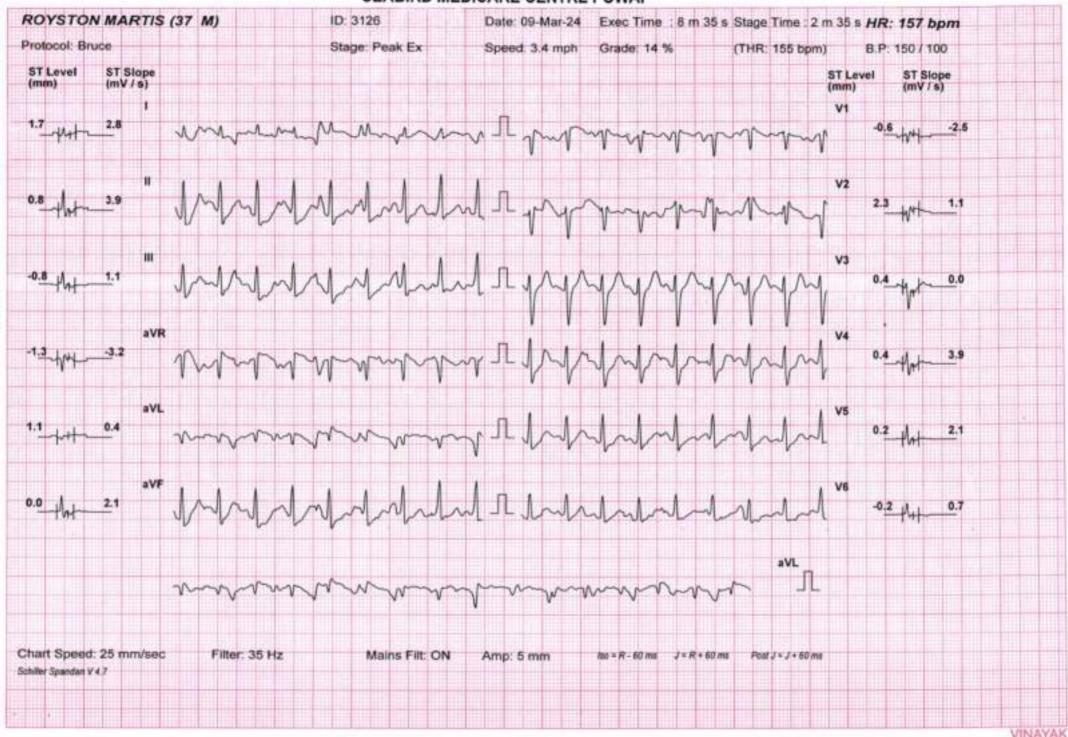

PID NO. : CCA0530

Name

: ROYSTON MARTIS

Sex / Age : Male / 37 Years

Ref By : APOLLO HEALTH AND LIFESTYLE

LIMITED

Reference :

Sample Collected At:

Sea Bird Medicare

105-107 Gateway Plaza, Central Avenue, Hiranandani

Gardens, Powai, Mumbai-400076

Processing Location: - Sea Bird Medicare

105-107 Gateway Plaza, Central Avenue, Hiranandani

Gardens, Powai, Mumbai-400076

Reg. Date

09-Mar-2024 / 4:54 pm

Coll Date

09-Mar-2024 / 4:59 pm

Report Date

10-Mar-2024 / 7:06 pm