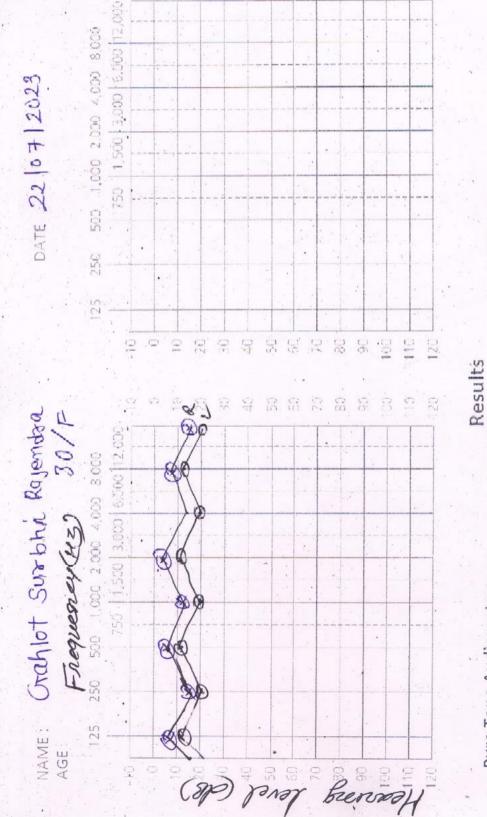

| વાં આવો ત્થારે આ કેસ સાથે લાવવો.<br>!-             |       |

દીપ્રગ્લન્સી સેવા ૨૪ કલાક ગાલ છે



2

2 89 80 33

202

Pure Tone Audiometry: Measures the ability to hear sounds of different frequencies (pitches)

120

57

Speach is within normal limits: Hearing is within normal limits: Hearing is borderline normal: Hearing loss was noted:

Left Left Right Right Right Right Dr. Jonw // instal a. N085

Left

Left

PITAL & TRAUMP CENTRE\* GLOBAL HO ANDHIDHAM

Reg. No. 619250





# **Prarthana** Diagnostic Centre

96 Slice CT Scan

• 3D/4D SONOGRAPHY

· COLOR DOPPLER

- DIGITAL X-RAY
- MAMMOGRAPHY
- O.P.G.
- Patient Name : SURBHI GEHALOT

Refby

: DR. GLOBAL HOSPITAL

Age/Sex

: 30 Years/Female Date: 22/07/2023

(M.B., D.M.R.D.)

Dr. Priyansh L. Thakkar

Consultant Radiologist & Sonologist

## X-RAY CHEST (PA) VIEW

Both lung fields are clear.

Trachea is central. Both hila appear normal