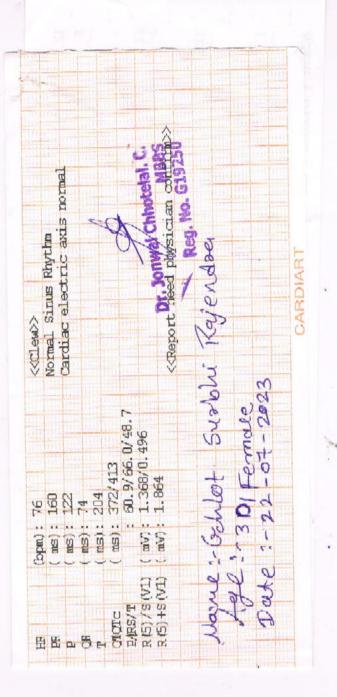

| વાં આવો ત્થારે આ કેસ સાથે લાવવો.<br>!-             |       |

દીપ્રગ્લન્સી સેવા ૨૪ કલાક ગાલ છે



2

2 89 80 33

202

Pure Tone Audiometry: Measures the ability to hear sounds of different frequencies (pitches)

120

57

Speach is within normal limits: Hearing is within normal limits: Hearing is borderline normal: Hearing loss was noted:

Left Left Right Right Right Right Dr. Jonw // instal a. N085

Left

Left

PITAL & TRAUMP CENTRE\* GLOBAL HO ANDHIDHAM

Reg. No. 619250





# **Prarthana** Diagnostic Centre

96 Slice CT Scan

• 3D/4D SONOGRAPHY

· COLOR DOPPLER

- DIGITAL X-RAY
- MAMMOGRAPHY
- O.P.G.
- Patient Name : SURBHI GEHALOT

Refby

: DR. GLOBAL HOSPITAL

Age/Sex

: 30 Years/Female Date: 22/07/2023

(M.B., D.M.R.D.)

Dr. Priyansh L. Thakkar

Consultant Radiologist & Sonologist

## X-RAY CHEST (PA) VIEW

Both lung fields are clear.

Trachea is central. Both hila appear normal.

Both cp angles are clear.

Heart size is within normal limit.

Bony thoracic cage appears normal.

Both domes of diaphragm and mediastinal shadow appear normal.

Advise : Clinical co-relation

Thanks for ref.

DR PRIYANSH L THAKKAR MB D.M.R.D



Plot : 248, Sector 1/A, Opp. Kutch Uday Press, Nr. Oslo circle, Gandhidham. Ph. (02836) 227227, M. 9429155745

E-mail : drpriyanshthac