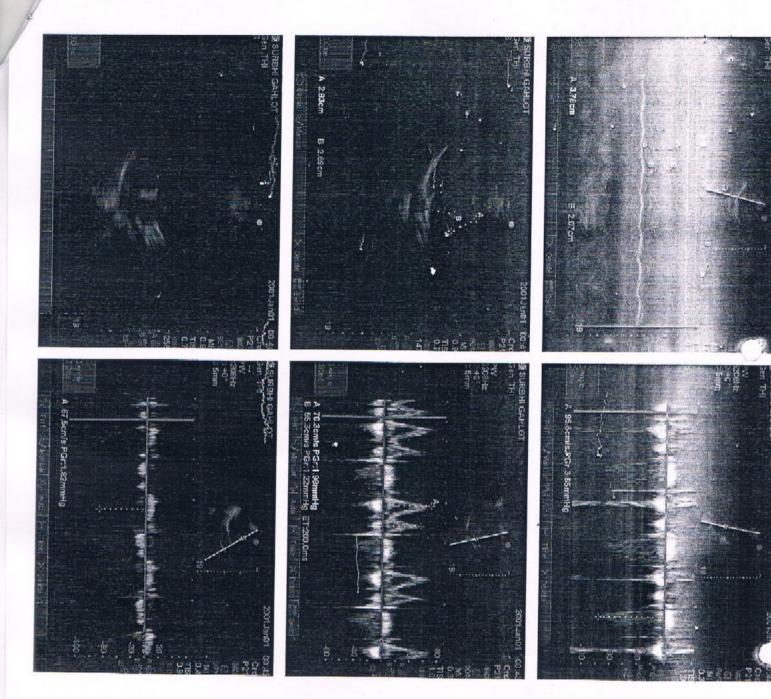

ct.                 |                                        |                     |
| PERICARDIUM : Normal.         |                                        |                     |
| COLOUR DOPPLER : No AR, No    | TR, No MR.                             |                     |
| DOPPLER FINDINGS : MVIS -     | Ve - 0.70 mts/sec<br>Va - 0.55 mts/sec |                     |

OTHER FINDINGS: Nil.

CONCLUSION :

Normal LV Size with Normal LV Systolic Function. Normal Compliance. No clot, AF or vegetation. No TR, No PAH. No valvular abnormality seen. No RWMA.



Rani M.D. PHYSICIAN

Thanks for the reference.

Plot No. 47-48, 109-110, 139-140, DC-3, Behind Adipur Police Station, Near Axis Bank, Adipur Helpline No. 90590 30230 | Appointment : 942 820 77 66 anjuraniarogyamhospital.adp@gmail.com





Mob. 09537856968



**GLOBAL HOSPITAL & TRAUMA CENTRE** 

Healing Hands Caring Hearts MANAGE BY : SHIV SAGAR SEWA TRUST

Add : Plot No. 107, Opp. Old Court, Sector 1/A, Gandhidham (Kutch). E-mail. : shivsagarsewatrust@gmail.com

Declaration of Medical Fitness

I have examined Mr./Mrs. Gahlot Surbhi Rajendra , ,Age: 30yrs/Female today and hereby certify that he/she is medically fit to take up the admission.She/he is does not suffer from any serious illness or serious allergy and, Doesn't carry any other terminal or carry any communicable disease.

Authorized Seal & Signature :

Date: 22-07-23

Dr. Johnai Chhotelal. C. Maas & Reg. No. G19250



#### **TEST REPORT** Reg. No.: 211558 (KDI-5078) Collection Date : 22-Jul-2023 12:06 PM GAHLOT SURBHI RAJENDRA Reporting Date : 23-Jul-2023 1:04