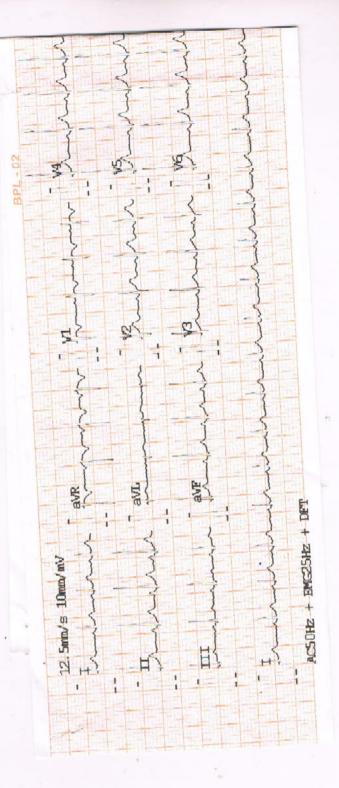

| વાં આવો ત્થારે આ કેસ સાથે લાવવો.<br>!-             |       |

દીપ્રગ્લન્સી સેવા ૨૪ કલાક ગાલ છે



2

2 89 80 33

202

Pure Tone Audiometry: Measures the ability to hear sounds of different frequencies (pitches)

120

57

Speach is within normal limits: Hearing is within normal limits: Hearing is borderline normal: Hearing loss was noted:

Left Left Right Right Right Right Dr. Jonw // instal a. N085

Left

Left

PITAL & TRAUMP CENTRE\* GLOBAL HO ANDHIDHAM

Reg. No. 619250





# **Prarthana** Diagnostic Centre

96 Slice CT Scan

• 3D/4D SONOGRAPHY

· COLOR DOPPLER

- DIGITAL X-RAY
- MAMMOGRAPHY
- O.P.G.
- Patient Name : SURBHI GEHALOT

Refby

: DR. GLOBAL HOSPITAL

Age/Sex

: 30 Years/Female Date: 22/07/2023

(M.B., D.M.R.D.)

Dr. Priyansh L. Thakkar

Consultant Radiologist & Sonologist

## X-RAY CHEST (PA) VIEW

Both lung fields are clear.

Trachea is central. Both hila appear normal.

Both cp angles are clear.

Heart size is within normal limit.

Bony thoracic cage appears normal.

Both domes of diaphragm and mediastinal shadow appear normal.

Advise : Clinical co-relation

Thanks for ref.

DR PRIYANSH L THAKKAR MB D.M.R.D



Plot : 248, Sector 1/A, Opp. Kutch Uday Press, Nr. Oslo circle, Gandhidham. Ph. (02836) 227227, M. 9429155745

E-mail : drpriyanshth