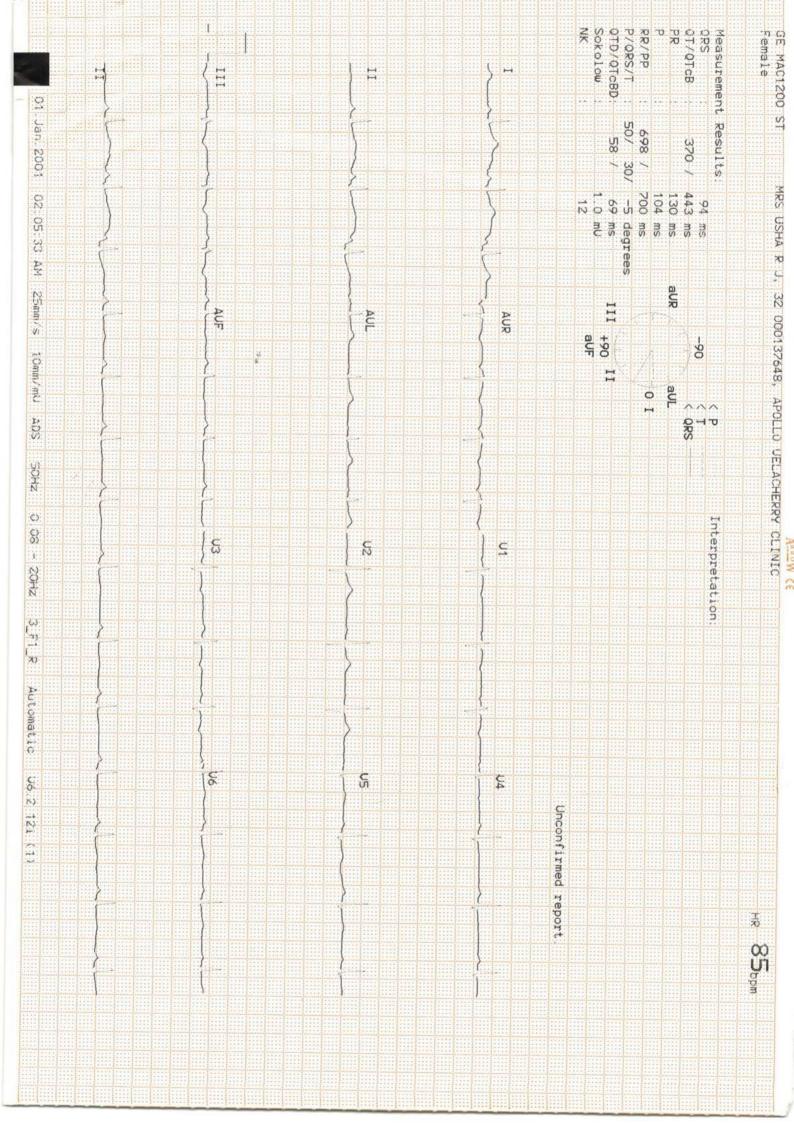

### **2D-ECHO WITH COLOUR DOPPLER**

Dimensions:

Ao (ed) 2.6 CM 3.1 CM LA (es) LVID (ed) 5.0 CM LVID (es) 3.3 CM IVS (Ed) 1.0 CM LVPW (Ed) 1.0 CM EF 62.00% %FD 32.00%

MITRAL VALVE: NORMAL

AML NORMAL NORMAL

AORTIC VALVE NORMAL

TRICUSPID VALVE NORMAL

RIGHT VENTRICLE NORMAL

INTER ATRIAL SEPTUM INTACT

INTER VENTRICULAR SEPTUM INTACT

AORTA NORMAL

RIGHT ATRIUM NORMAL

LEFT ATRIUM NORMAL

Pulmonary Valve NORMAL

PERICARDIUM NORMAL

LEFT VENTRICLE:

Patient Name : Mrs. USHA R J Age : 32 Y/F

UHID : CVEL.0000137648 OP Visit No : CVELOPV188533 Conducted By: : Dr. SHANMUGA SUNDARAM D Conducted Date : 12-08-2023 14:31

#### NO REGIONAL WALL MOTION ABNORMALITY

#### **COLOUR AND DOPPLER STUDIES**

AV max 0.8 m/s; PG 3.2 mmHg;

PV max 0.8 m/s; PG 2.9 mmHg;

MV E 0.5 m/s; MV A 0.4 m/s;

TV E 0.3 m/s; TV A 0.2 m/s.

#### IMPRESSION;

\*NO REGIONAL WALL MOTION ABNORMALITY;

\*NORMAL LEFT VENTRICULAR IN SIZE & SYSTOLIC FUNCTION;

\*NO PERICARDIAL EFFUSION/ PULMONARY ARTERY HYPERTENSION.

Patient Name : Mrs. USHA R J Age : 32 Y/F