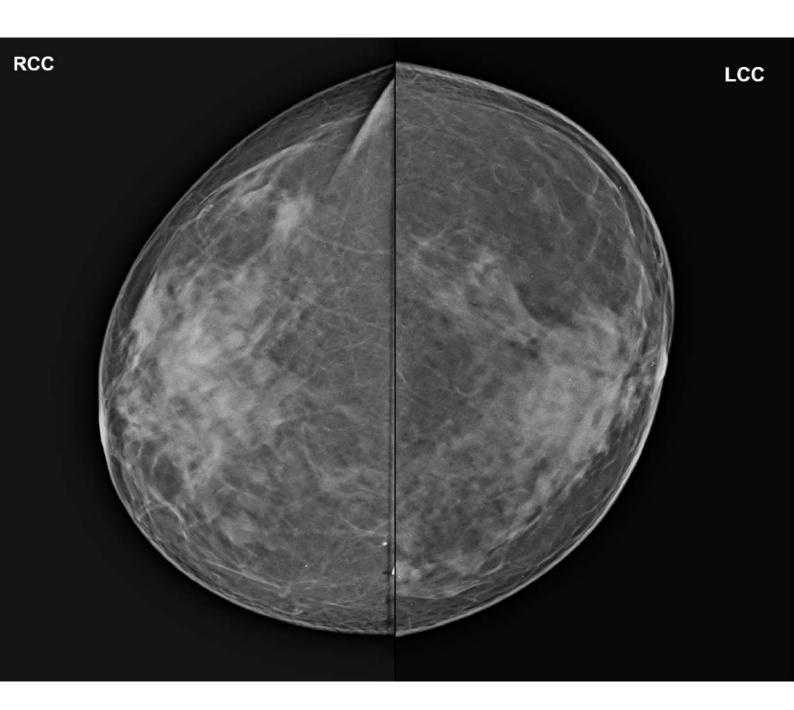

## Mammography bilateral breast

Mammography using low radiation dose and compression was carried out using a dedicated CR based digital system ,in the cranio and medio lateral oblique projections.

Both breasts are composed of equitable portions of fatty and fibroglandular tissue.

No mammographically demonstrable discrete space- occupying lesion is identified in the breast parenchyma in the views taken.

No evidence of calcification is seen in both breast parenchymae.

The skin, sub cutaneous tissues and the nipple appear normal.

There is no evidence of axillary lymphadenopathy.

Impression: Study is within normal limits

DR. CHARU KOHLI MBBS, DMRD

Cham Kohli

**Consultant Radiologist** 

**IMPORTANT:** Owing to technical limitations ,in case of any error in the study ,the Doctor cannot be held responsible for claim of damages of any nature, and this report is not valid for any Medicolegal aspect.