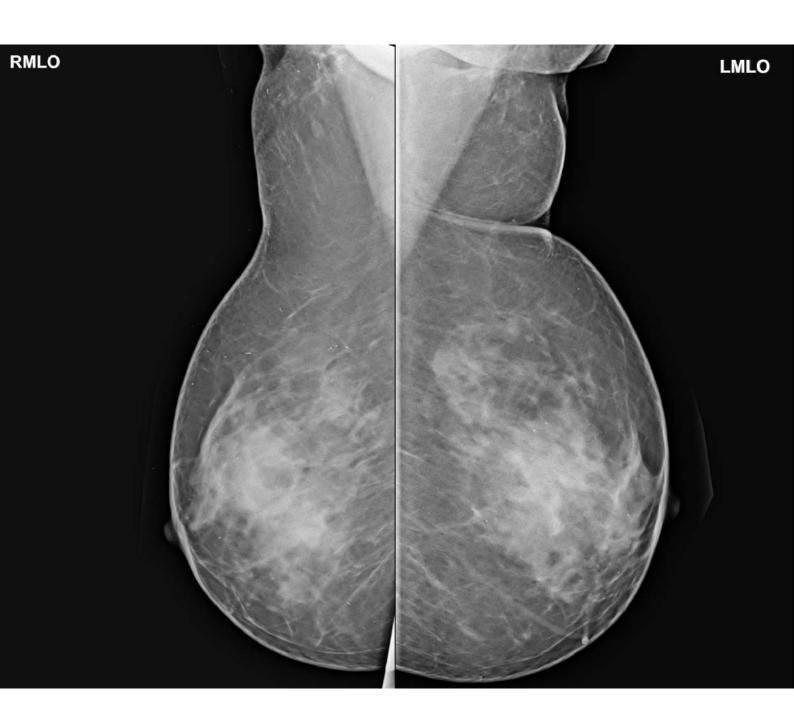

## Mammography bilateral breast

Mammography using low radiation dose and compression was carried out using a dedicated CR based digital system ,in the cranio and medio lateral oblique projections.

Both breasts are composed of equitable portions of fatty and fibroglandular tissue.

No mammographically demonstrable discrete space- occupying lesion is identified in the breast parenchyma in the views taken.

No evidence of calcification is seen in both breast parenchymae.

The skin, sub cutaneous tissues and the nipple appear normal.

There is no evidence of axillary lymphadenopathy.

Impression: Study is within normal limits

DR. CHARU KOHLI MBBS, DMRD

Cham Kohli

**Consultant Radiologist** 

**IMPORTANT:** Owing to technical limitations ,in case of any error in the study ,the Doctor cannot be held responsible for claim of damages of any nature, and this report is not valid for any Medicolegal aspect.