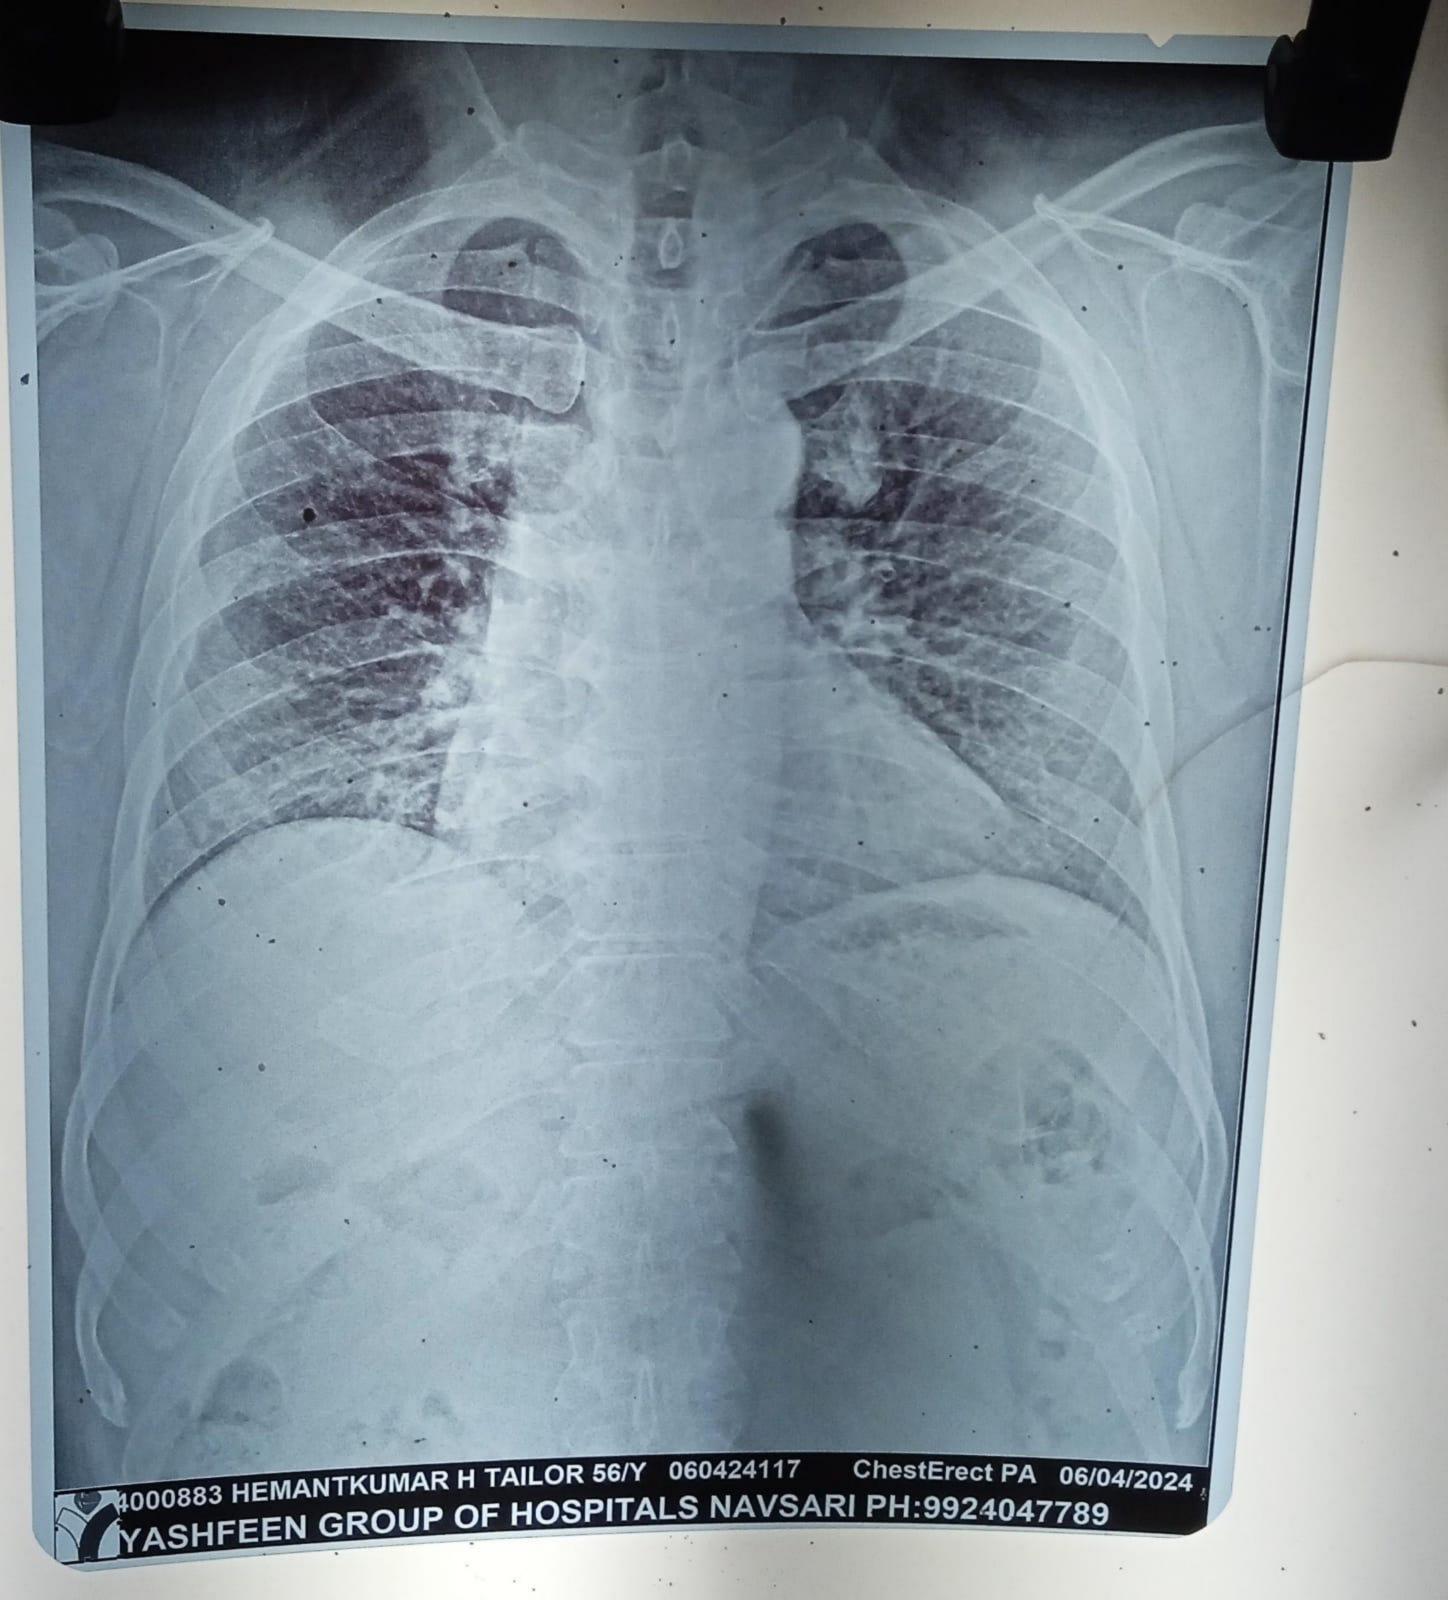

#### X RAY CHEST (PA VIEW)

Both lung fields appear normal.

Both hila appear normal.

Both CP angles appear clear.

Cardiac size appears within normal limit.

Both domes of diaphragm appear normal.

Bony thoracic cage appears normal.

#### IMPRESSION:

Normal X-ray chest (PA view).

Dr. D Pharmesh Besai DESAi (M.D. Radiology)

Reg. No. G - 45284 lease contact immediately for any typographical error.

YASHMEEDINGROUDING Set Third diagnosis. Kindly correlate clinically. Not valid for medicolegal purpose.