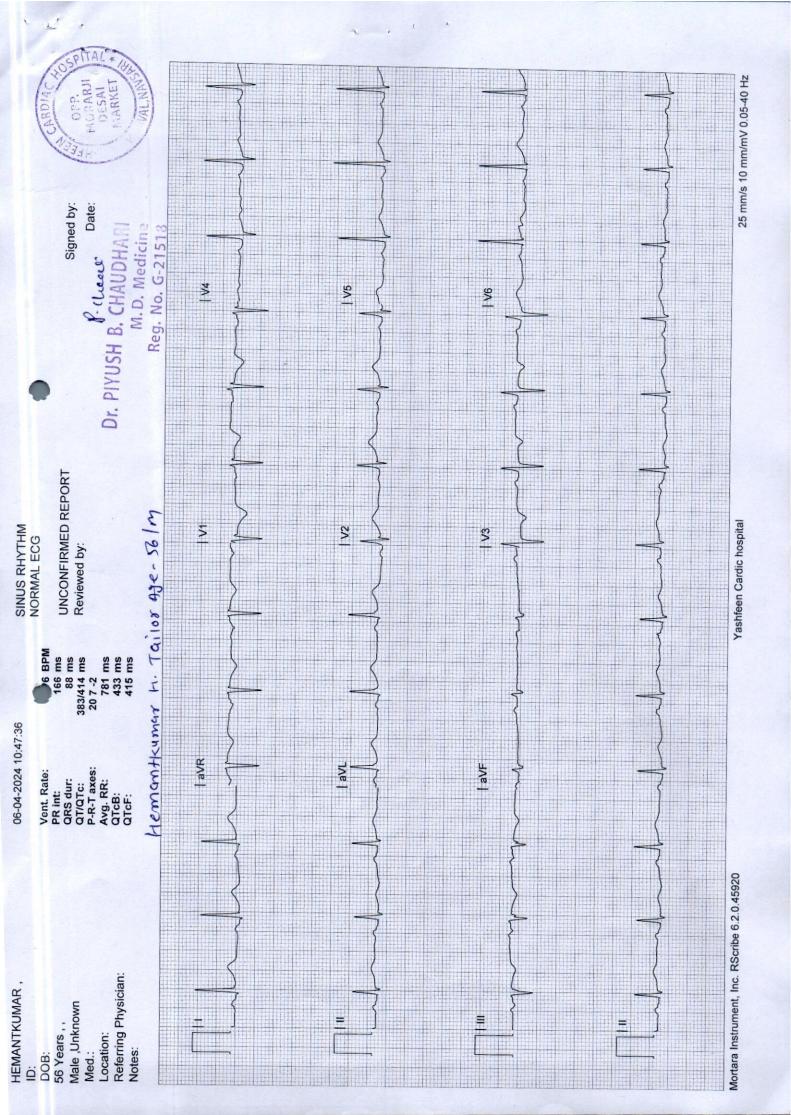

stended & normal in shape & size. No e/o calculus or mass seen. Walls appear normal.

Pancreas appears normal in size and echogenicity. No e/o focal or diffuse lesion.

Spleen appears normal in size and shows normal echopattern. No e/o focal lesion.

**Both Kidneys** appear normal in size and echopattern. CM Differentiation is preserved. No e/o calculus or hydronephrosis on either side. Perirenal spaces appear normal on either side. Suprarenal regions appear normal on either side. No e/o mass lesion.

**Bladder** is empty (due to non-compliance of patient). Adv: Follow up USG with normally distended bladder.

RIF region appears normal.

No e/o ascites

IMPRESSION:

No significant abnormality detected.



Dr. DHARMESH DESAI

DJ. D. Radiology)

Dr. Dh. Radiology

VASHFEEN GROUP OF MOSPITAL





|                        | DESCRIPTION OF THE PERSON NAMED IN