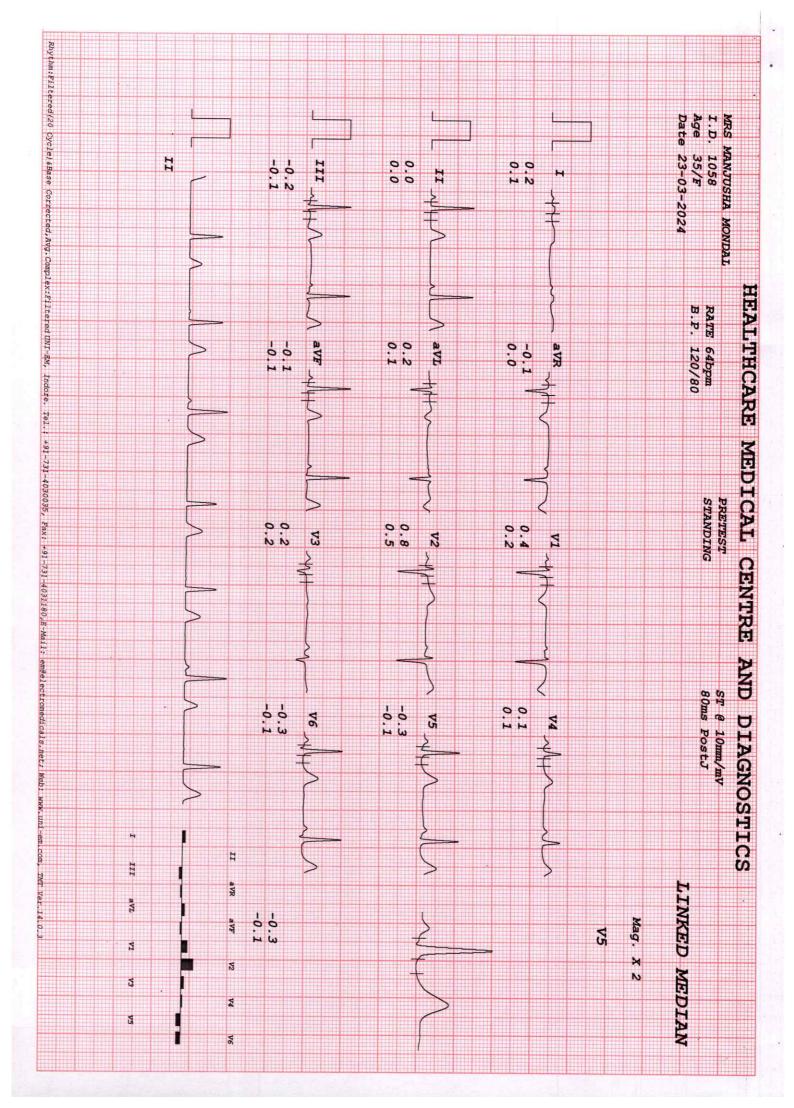

Patient's Name : MRS MANJUSHA MONDAL Lab No. : LCB0201 \*LCB0201\*

Referred By Dr : MEDIWHEEL Reg. Date : 23-Mar-2024 10:10 am

Sex : FEMALE Age : 35 Years Report Date : 23-Mar-2024 8:48 pm

Collected At : THAKUR VILLAGE MAIN BRANCH Print Date : 02-Apr-2024 2:49 pm

# **URINE ROUTINE & MICROSCOPY**

<u>TEST</u> <u>RESULT</u>

PHYSICAL EXAMINATION

Quantity 15 ml
Colour Pale yellow
Appearance Slightly Hazy
Deposit Absent
pH Acidic (5.0)
Specific Gravity 1.010

CHEMICAL EXAMINATION

Proteins Absent
Sugar Absent
Ketone Absent
Occult Blood Trace
Bile Pigment Absent
Bile Salts Absent
Urobilinogen Normal

Red Blood Cells 2-3/hpf

Pus Cells 10-12/ hpf /hpf Epithelial Cells 3-4/ hpf /hpf

Casts Not seen
Crystals Not seen