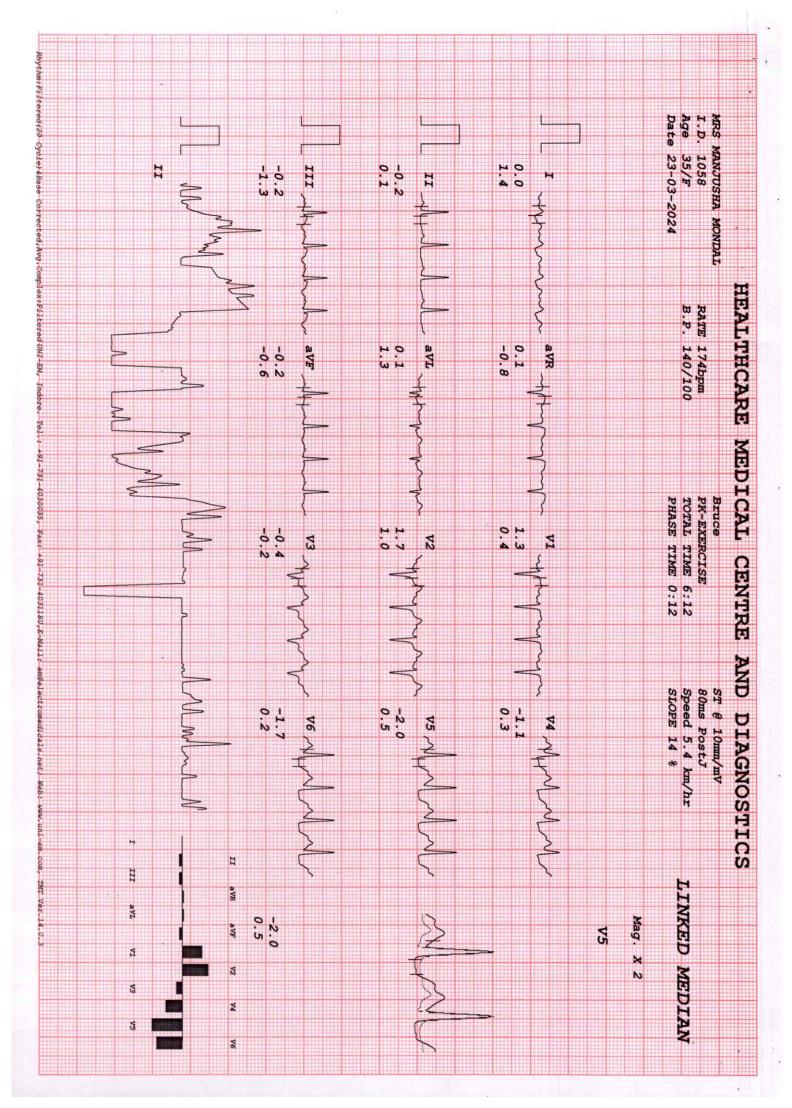

-------------------------------------------------------------------------------------------------------------------------------------------------------------------------------------------------------------------------------------------------------------------------------------------------------------------------------------------------------------------------------------------------------------------------------------------------------------------------------------------------------------------------------------------------------------------------------------------------------------------------------------------------------------------------------------------------------------------------------------------------------------------------------------------------------------------|



















- COMPU. PATHOLOGY
- DIGITAL X-RAY
- DIGITAL SONOGRAPHY
- DIGITAL COLOR DOPPLER
- 2D ECHO CARDIOGRAPHY
- MAMMOGRAPHY & BONE MINERAL DENSITOMETRY (BMD)
- ECG PFT
- **COMPU. TREADMILL TEST**
- DENTAL PHYSIOTHERAPHY
- HEALTH CHECK-UP





**MEDICAL CENTRE & DIAGNOSTICS** 

# **ELECTROCARDIOGRAM (ECG)**

ELCB0201

23-Mar-2024

MRS MANJUSHA MONDAI

PATIENT MRS MANJUSHA MONDA

AGE. 35 SEX PEMALE

DATE 23-03-2024

REF. BY DR. MEDIWHEE INTERPRETATION: Summi

MENTACARE & DIAGNOSTICS

Cordens,



| REMARKS & CONCLUSIONS: Sim Anhydrais | Voltage:         | Mechanism:   | Rhythm:   | Ventricular Rate: | Auricular Rate : | Standard: | Drugs:       | B.P.:     | History: |  |
|--------------------------------------|------------------|--------------|-----------|-------------------|---------------