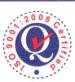

Patient's Name : MRS MANJUSHA MONDAL Lab No. : LCB0201 \*LCB0201\*

Referred By Dr : MEDIWHEEL Reg. Date : 23-Mar-2024 10:10 am

Sex : FEMALE Age : 35 Years Report Date : 23-Mar-2024 8:48 pm

Collected At : THAKUR VILLAGE MAIN BRANCH Print Date : 02-Apr-2024 2:49 pm

# **URINE ROUTINE & MICROSCOPY**

<u>TEST</u> <u>RESULT</u>

PHYSICAL EXAMINATION

Quantity 15 ml
Colour Pale yellow
Appearance Slightly Hazy
Deposit Absent
pH Acidic (5.0)
Specific Gravity 1.010

CHEMICAL EXAMINATION

Proteins Absent
Sugar Absent
Ketone Absent
Occult Blood Trace
Bile Pigment Absent
Bile Salts Absent
Urobilinogen Normal

Red Blood Cells 2-3/hpf

Pus Cells 10-12/ hpf /hpf Epithelial Cells 3-4/ hpf /hpf

Casts Not seen
Crystals Not seen