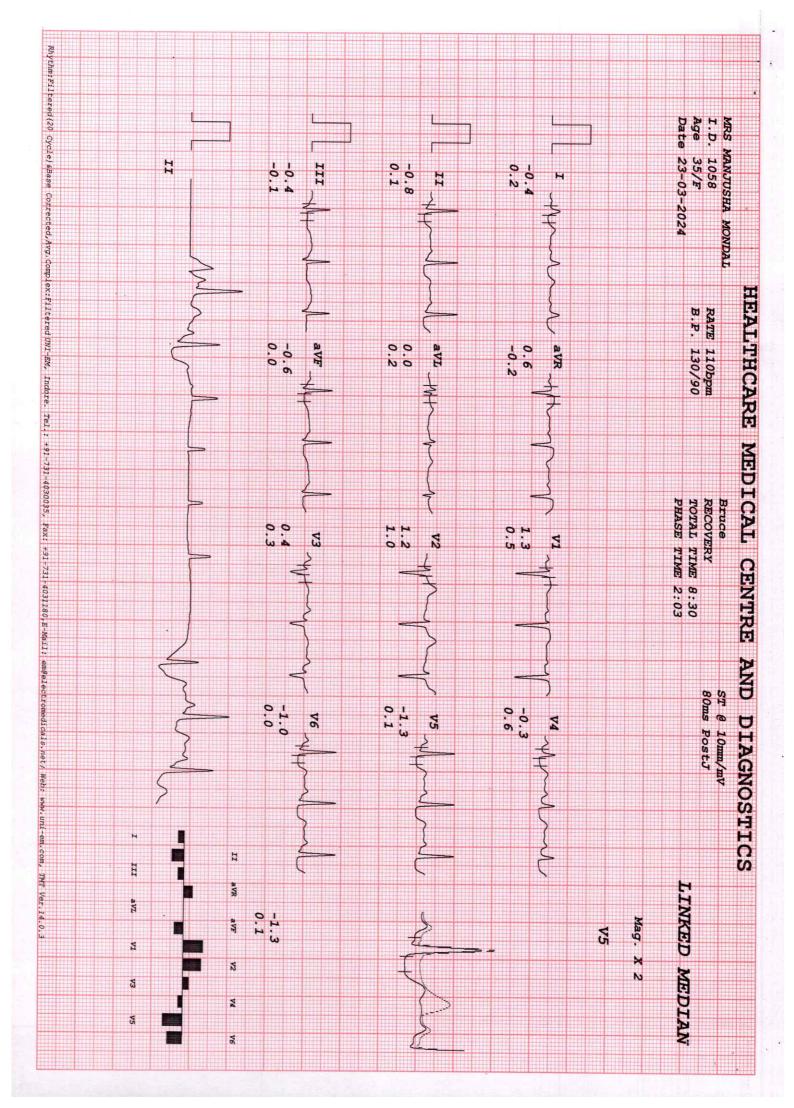

Patient's Name : MRS MANJUSHA MONDAL Lab No. : LCB0201 \*LCB0201\*

Referred By Dr : MEDIWHEEL Reg. Date : 23-Mar-2024 10:10 am

Sex : FEMALE Age : 35 Years Report Date : 24-Mar-2024 2:03 pm

Collected At : THAKUR VILLAGE MAIN BRANCH Print Date : 02-Apr-2024 2:49 pm

# LIPID PROFILE

| <u>TEST</u>       | RESULT | <u>UNITS</u>                         | NORMAL VALUES                                                                                                               |
|-------------------|--------|--------------------------------------|-----------------------------------------------------------------------------------------------------------------------------|
| SR. CHOLESTEROL   | 162    | mg / dl                              | Desirable: < 200 mg/dl<br>Borderline High: 200-239 mg/dl<br>High: >= 240 mg/dl                                              |
| SR. TRIGLYCERIDES | 57.5   | mg / dl                              | Normal: < 150 mg/dl Borderline High: 150-199 mg/dl High: 200-499 mg/dl Very High: >= 500 mg/dl                              |
| HDL CHOLESTEROL   | 47.5   | mg / dl                              | <br>35.3 - 79.5 mg / dl<br>                                                                                                 |
| VLDL              | 11.50  | mg / dl                              | <br>6 - 38 mg / dl<br>                                                                                                      |
| LDL CHOLESTEROL   | 103.00 | mg / dl                              | Optimal: < 100 mg/dl Near Optimal: 100-129 mg/dl Borderline high: 130-159 mg/dl High: 160-189 mg/dl Very High: >= 190 mg/dl |
| CHOLESTEROL / HDL | 3.41   |                                      | < 5                                                                                                                         |
| LDL / HDL         | 2.17   | ICED) Adult Treatment Panel III Pene | < 3.5                                                                                                                       |

NOTE: Reference Interval as per National Cholesterol Education Program (NCEP) Adult Treatment Panel III Report. Lower HDL values are associated with increased risk of atherosclerosis. Cholesterol/HDL Ratio below 5.1 is statistically associated with decreased incidence of heart disease.