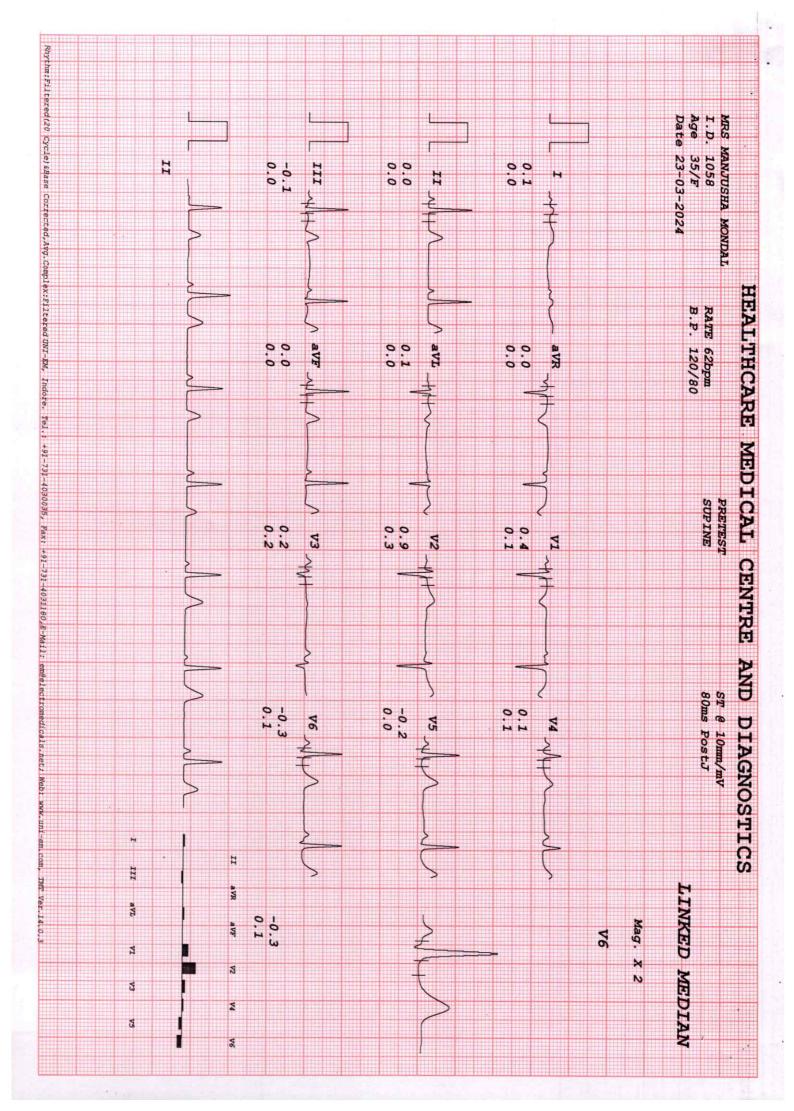

Patient's Name : MRS MANJUSHA MONDAL Lab No. : LCB0201 \*LCB0201\*

Referred By Dr : MEDIWHEEL Reg. Date : 23-Mar-2024 10:10 am

Sex : FEMALE Age : 35 Years Report Date : 23-Mar-2024 8:48 pm

Collected At : THAKUR VILLAGE MAIN BRANCH Print Date : 02-Apr-2024 2:49 pm

# **URINE ROUTINE & MICROSCOPY**

<u>TEST</u> <u>RESULT</u>

PHYSICAL EXAMINATION

Quantity 15 ml
Colour Pale yellow
Appearance Slightly Hazy
Deposit Absent
pH Acidic (5.0)
Specific Gravity 1.010

CHEMICAL EXAMINATION

Proteins Absent
Sugar Absent
Ketone Absent
Occult Blood Trace
Bile Pigment Absent
Bile Salts Absent
Urobilinogen Normal

Red Blood Cells 2-3/hpf

Pus Cells 10-12/ hpf /hpf Epithelial Cells 3-4/ hpf /hpf

Casts Not seen
Crystals Not seen