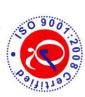

Patient's Name : MRS MANJUSHA MONDAL Lab No. : LCB0201 \*LCB0201\*

Referred By Dr : MEDIWHEEL Reg. Date : 23-Mar-2024 10:10 am

Sex : FEMALE Age : 35 Years Report Date : 24-Mar-2024 2:03 pm

Collected At : THAKUR VILLAGE MAIN BRANCH Print Date : 02-Apr-2024 2:49 pm

# LIPID PROFILE

| <u>TEST</u>       | RESULT | <u>UNITS</u>                         | NORMAL VALUES                                                                                                               |
|-------------------|--------|--------------------------------------|-----------------------------------------------------------------------------------------------------------------------------|
| SR. CHOLESTEROL   | 162    | mg / dl                              | Desirable: < 200 mg/dl<br>Borderline High: 200-239 mg/dl<br>High: >= 240 mg/dl                                              |
| SR. TRIGLYCERIDES | 57.5   | mg / dl                              | Normal: < 150 mg/dl Borderline High: 150-199 mg/dl High: 200-499 mg/dl Very High: >= 500 mg/dl                              |
| HDL CHOLESTEROL   | 47.5   | mg / dl                              | <br>35.3 - 79.5 mg / dl<br>                                                                                                 |
| VLDL              | 11.50  | mg / dl                              | <br>6 - 38 mg / dl<br>                                                                                                      |
| LDL CHOLESTEROL   | 103.00 | mg / dl                              | Optimal: < 100 mg/dl Near Optimal: 100-129 mg/dl Borderline high: 130-159 mg/dl High: 160-189 mg/dl Very High: >= 190 mg/dl |
| CHOLESTEROL / HDL | 3.41   |                                      | < 5                                                                                                                         |
| LDL / HDL         | 2.17   | ICED) Adult Treatment Panel III Pene | < 3.5                                                                                                                       |

NOTE: Reference Interval as per National Cholesterol Education Program (NCEP) Adult Treatment Panel III Report. Lower HDL values are associated with increased risk of atherosclerosis. Cholesterol/HDL Ratio below 5.1 is statistically associated with decreased incidence of heart disease.