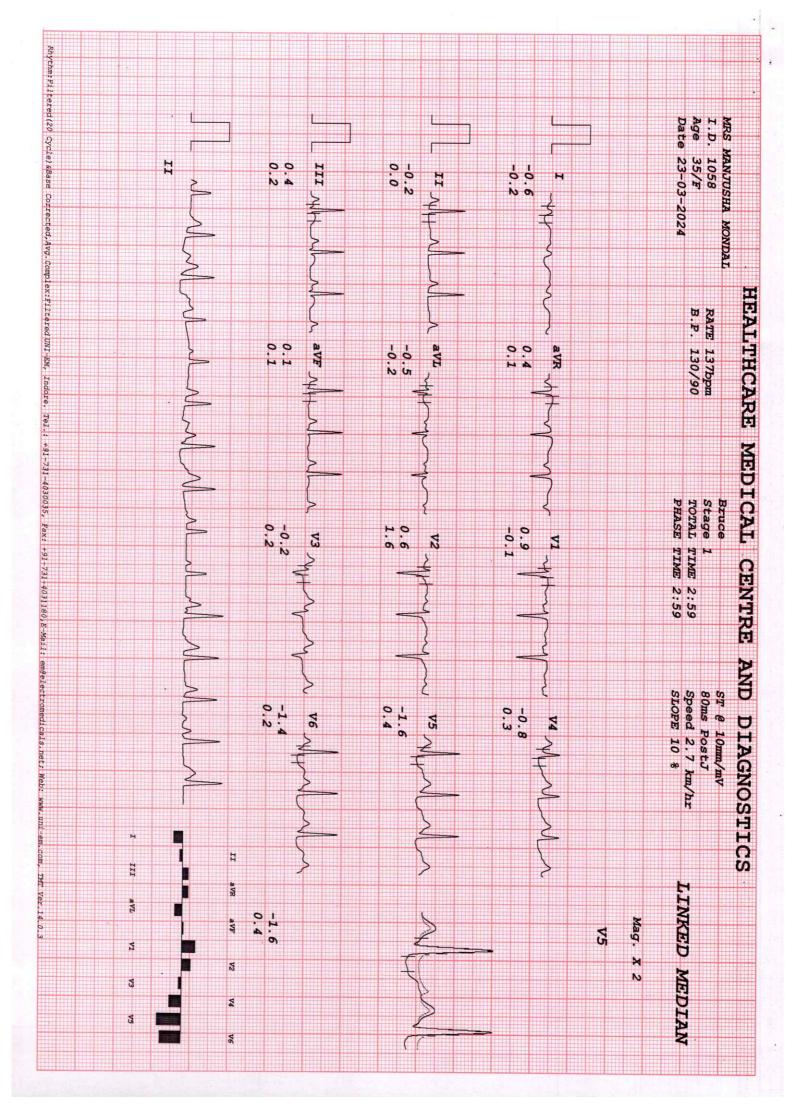

-----------------------------------------------------------------------------------------------------------------------------------------------------------------------------------------------------------------------------------------------------------------------------------------------------------------------------------------------------------------------------------------------------------------------------------------------------------------------------------------------------------------------------------------------------------------------------------------------------------------------------------------------------------------------------------------------------------------------------------------------------------------------------------------------------------------------|



















- COMPU. PATHOLOGY
- DIGITAL X-RAY
- DIGITAL SONOGRAPHY
- DIGITAL COLOR DOPPLER
- 2D ECHO CARDIOGRAPHY
- MAMMOGRAPHY & BONE MINERAL DENSITOMETRY (BMD)
- ECG PFT
- **COMPU. TREADMILL TEST**
- DENTAL PHYSIOTHERAPHY
- HEALTH CHECK-UP





**MEDICAL CENTRE & DIAGNOSTICS** 

# **ELECTROCARDIOGRAM (ECG)**

ELCB0201

23-Mar-2024

MRS MANJUSHA MONDAI

PATIENT MRS MANJUSHA MONDA

AGE. 35 SEX PEMALE

DATE 23-03-2024

REF. BY DR. MEDIWHEE INTERPRETATION: Summi

MENTACARE & DIAGNOSTICS

Cordens,



| REMARKS & CONCLUSIONS: Sim Anhydrais | Voltage:         | Mechanism:   | Rhythm:   | Ventricular Rate: | Auricular Rate : | Standard: | Drugs:       | B.P.:     | History: |  |
|--------------------------------------|------------------|--------------|-----------|-------------------|-----------