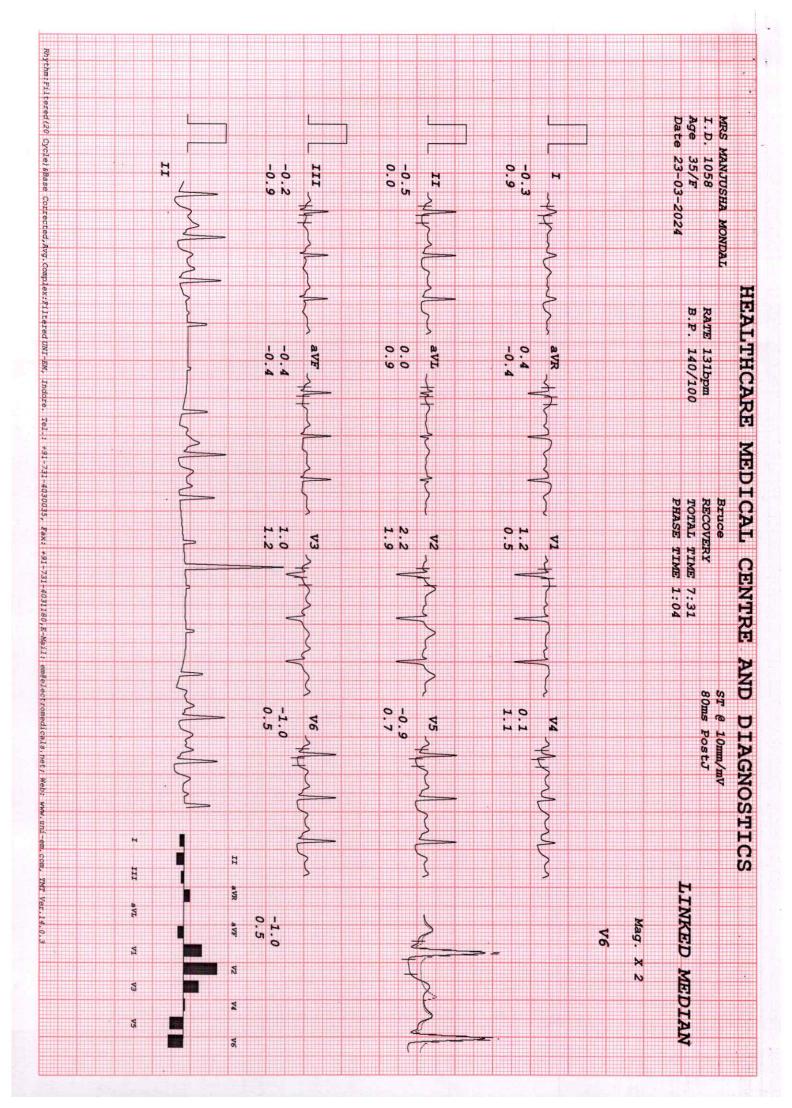

-----------------------------------------------------------------------------------------------------------------------------------------------------------------------------------------------------------------------------------------------------------------------------------------------------------------------------------------------------------------------------------------------------------------------------------------------------------------------------------------------------------------------------------------------------------------------------------------------------------------------------------------------------------------------------------------------------------------------------------------------------------------------------------------------------------------|



















- COMPU. PATHOLOGY
- DIGITAL X-RAY
- DIGITAL SONOGRAPHY
- DIGITAL COLOR DOPPLER
- 2D ECHO CARDIOGRAPHY
- MAMMOGRAPHY & BONE MINERAL DENSITOMETRY (BMD)
- ECG PFT
- **COMPU. TREADMILL TEST**
- DENTAL PHYSIOTHERAPHY
- HEALTH CHECK-UP





**MEDICAL CENTRE & DIAGNOSTICS** 

# **ELECTROCARDIOGRAM (ECG)**

ELCB0201

23-Mar-2024

MRS MANJUSHA MONDAI

PATIENT MRS MANJUSHA MONDA

AGE. 35 SEX PEMALE

DATE 23-03-2024

REF. BY DR. MEDIWHEE INTERPRETATION: Summi

MENTACARE & DIAGNOSTICS

Cordens,



| REMARKS & CONCLUSIONS: Sim Anhydrais | Voltage:         | Mechanism:   | Rhythm:   | Ventricular Rate: | Auricular Rate : | Standard: | Drugs:       | B.P.:     | History: |  |
|--------------------------------------|------------------|--------------|-----------|-------------------|-----------------