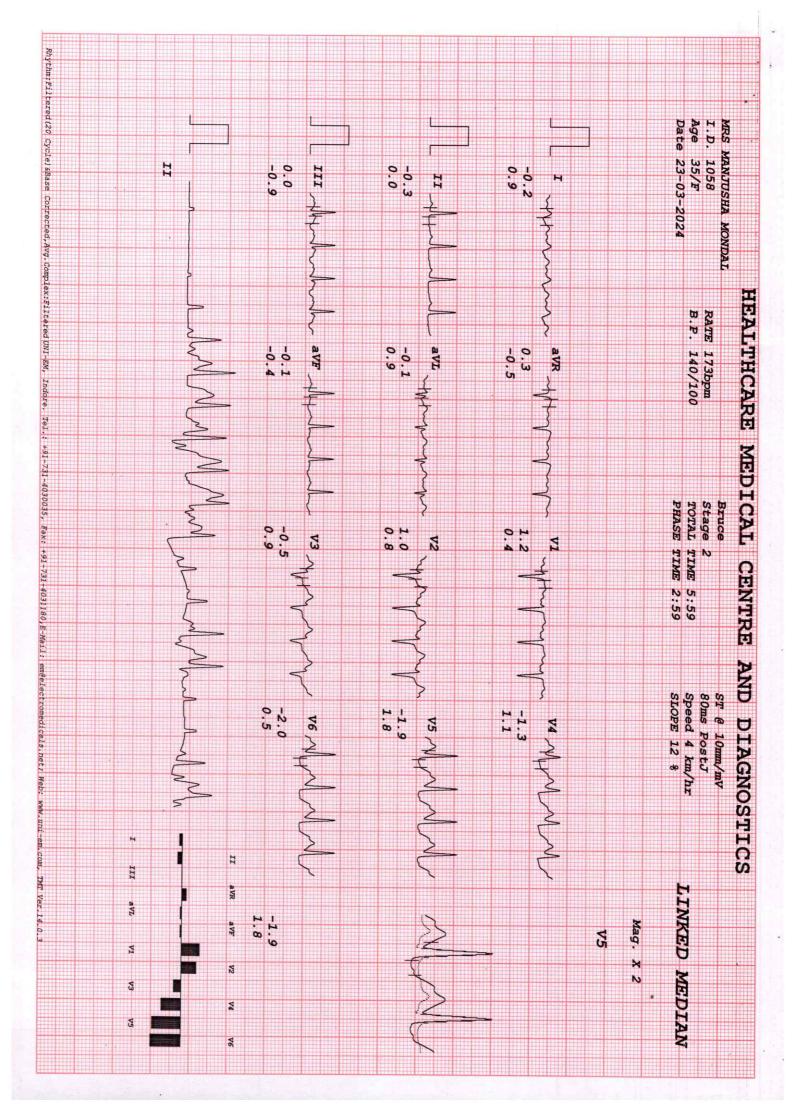

---------------------------------------------------------------------------------------------------------------------------------------------------------------------------------------------------------------------------------------------------------------------------------------------------------------------------------------------------------------------------------------------------------------------------------------------------------------------------------------------------------------------------------------------------------------------------------------------------------------------------------------------------------------------------------------------------------------------------------------------------------------------------------------------------------------------|



















- COMPU. PATHOLOGY
- DIGITAL X-RAY
- DIGITAL SONOGRAPHY
- DIGITAL COLOR DOPPLER
- 2D ECHO CARDIOGRAPHY
- MAMMOGRAPHY & BONE MINERAL DENSITOMETRY (BMD)
- ECG PFT
- **COMPU. TREADMILL TEST**
- DENTAL PHYSIOTHERAPHY
- HEALTH CHECK-UP





**MEDICAL CENTRE & DIAGNOSTICS** 

# **ELECTROCARDIOGRAM (ECG)**

ELCB0201

23-Mar-2024

MRS MANJUSHA MONDAI

PATIENT MRS MANJUSHA MONDA

AGE. 35 SEX PEMALE

DATE 23-03-2024

REF. BY DR. MEDIWHEE INTERPRETATION: Summi

MENTACARE & DIAGNOSTICS

Cordens,



| REMARKS & CONCLUSIONS: Sim Anhydrais | Voltage:         | Mechanism:   | Rhythm:   | Ventricular Rate: | Auricular Rate : | Standard: | Drugs:       | B.P.:     | History: |  |
|--------------------------------------|------------------|--------------|-----------|-------------------|-------------