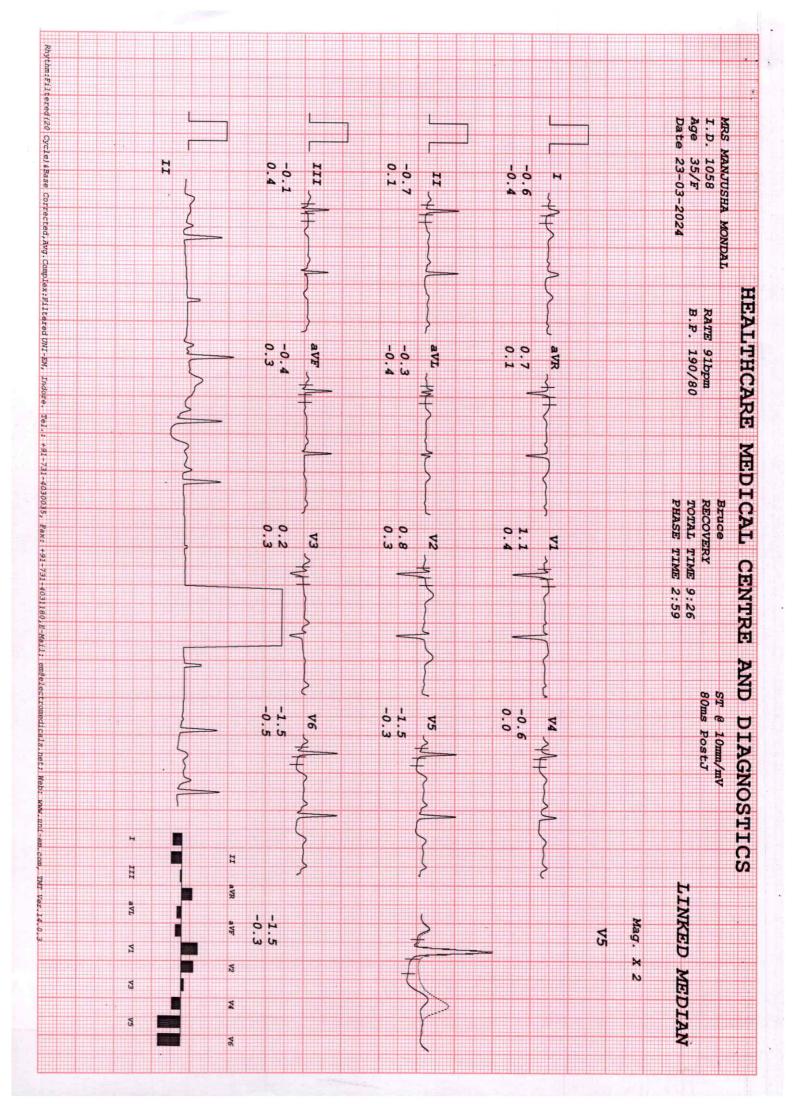

Patient's Name : MRS MANJUSHA MONDAL Lab No. : LCB0201 \*LCB0201\*

Referred By Dr : MEDIWHEEL Reg. Date : 23-Mar-2024 10:10 am

Sex : FEMALE Age : 35 Years Report Date : 24-Mar-2024 2:03 pm

Collected At : THAKUR VILLAGE MAIN BRANCH Print Date : 02-Apr-2024 2:49 pm

# LIPID PROFILE

| <u>TEST</u>       | RESULT | <u>UNITS</u>                         | NORMAL VALUES                                                                                                               |
|-------------------|--------|--------------------------------------|-----------------------------------------------------------------------------------------------------------------------------|
| SR. CHOLESTEROL   | 162    | mg / dl                              | Desirable: < 200 mg/dl<br>Borderline High: 200-239 mg/dl<br>High: >= 240 mg/dl                                              |
| SR. TRIGLYCERIDES | 57.5   | mg / dl                              | Normal: < 150 mg/dl Borderline High: 150-199 mg/dl High: 200-499 mg/dl Very High: >= 500 mg/dl                              |
| HDL CHOLESTEROL   | 47.5   | mg / dl                              | <br>35.3 - 79.5 mg / dl<br>                                                                                                 |
| VLDL              | 11.50  | mg / dl                              | <br>6 - 38 mg / dl<br>                                                                                                      |
| LDL CHOLESTEROL   | 103.00 | mg / dl                              | Optimal: < 100 mg/dl Near Optimal: 100-129 mg/dl Borderline high: 130-159 mg/dl High: 160-189 mg/dl Very High: >= 190 mg/dl |
| CHOLESTEROL / HDL | 3.41   |                                      | < 5                                                                                                                         |
| LDL / HDL         | 2.17   | ICED) Adult Treatment Panel III Pene | < 3.5                                                                                                                       |

NOTE: Reference Interval as per National Cholesterol Education Program (NCEP) Adult Treatment Panel III Report. Lower HDL values are associated with increased risk of atherosclerosis. Cholesterol/HDL Ratio below 5.1 is statistically associated with decreased incidence of heart disease.