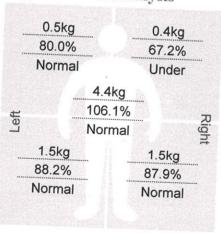

## Segmental Lean Analysis

|                                         |               |        | J     |  |  |
|-----------------------------------------|---------------|--------|-------|--|--|
|                                         | .69kg<br>7.4% |        | 33kg  |  |  |
| *************************************** |               | 102    | 2.4%  |  |  |
| N                                       | ormal         | No     | rmal  |  |  |
|                                         | 23.           | 0kg    |       |  |  |
| Left                                    | 104           | 104.5% |       |  |  |
|                                         | Nor           | mal    | Right |  |  |
|                                         | 55kg          | 7.5    |       |  |  |
| 98                                      | 3.4%          | 97.8%  |       |  |  |
| Nor                                     | rmal          | Nor    | mal   |  |  |