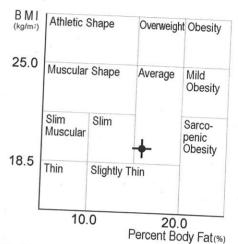

## **Obesity Analysis**

| BMI<br>Body Mass Index  | (kg/m²) | 10.0 | 15.0 | 18.5 | Norm<br>22.0 | 25.0                    | 30.0 | 35.0 | 40.0 | 45.0 | 50.0 |      |
|-------------------------|---------|------|------|------|--------------|-------------------------|------|------|------|------|------|------|
|                         |         | 100  | 25   |      | 19.6         |                         |      |      | 40.0 | 45.0 | 50.0 | 55.0 |
| PBF<br>Percent Body Fat | (%)     | 0.0  | 5.0  | 10.0 | 15.0         | <sup>20.0</sup><br>15.9 | 25.0 | 30.0 | 35.0 | 40.0 | 45.0 | 50.0 |