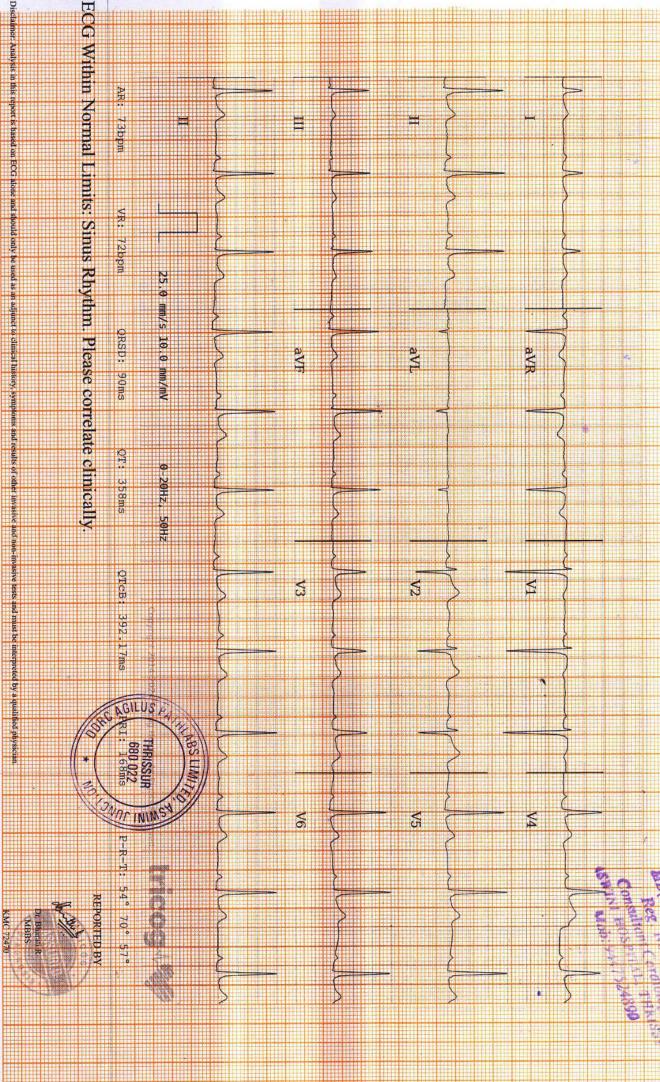

RECEIVED : 01/03/2024 08:51:55 REPORTED : 02/03/2024 09:28:48

Test Report Status Final Results Units

MEDIWHEEL HEALTH CHECKUP BELOW 40(F)TMT

**ECG WITH REPORT** 

REPORT

**COMPLETED** 

**USG ABDOMEN AND PELVIS** 

TREADMILL TEST

TREADMILL TEST COMPLETED

**OPTHAL** 

**OPTHAL ATTACHED** 

**PHYSICAL EXAMINATION** 

PHYSICAL EXAMINATION **COMPLETED** 

JINCY P J **RADIOGRAPHER** 

Page 1 Of 9