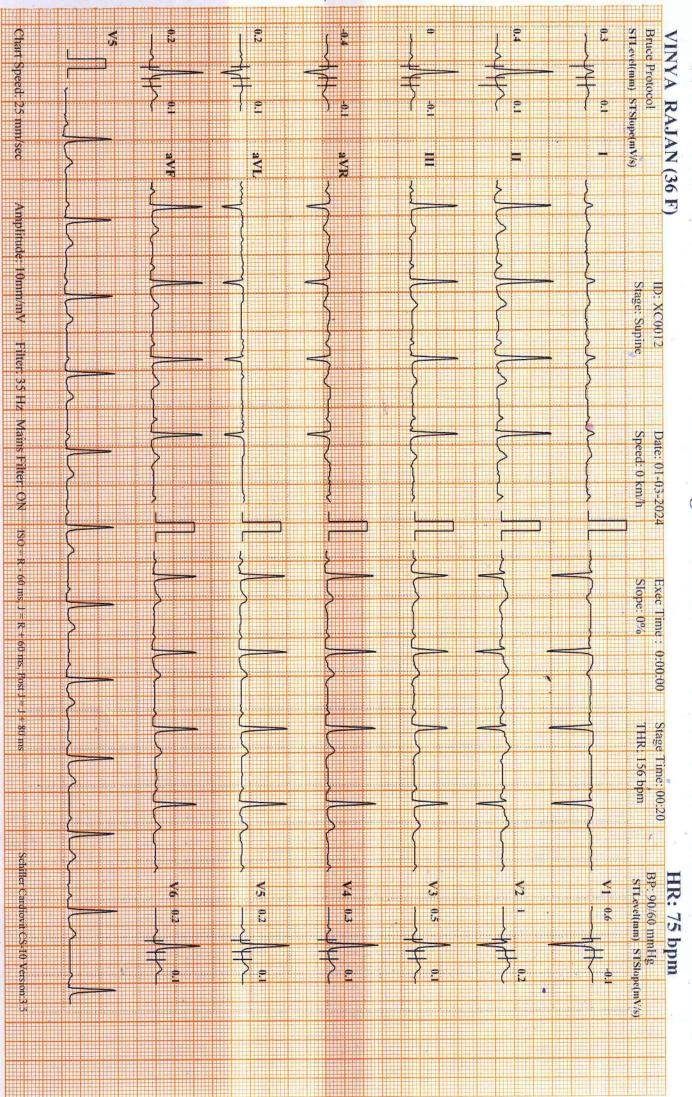

RECEIVED : 01/03/2024 08:51:55 REPORTED : 02/03/2024 09:28:48

Test Report Status Final Results Units

MEDIWHEEL HEALTH CHECKUP BELOW 40(F)TMT

**ECG WITH REPORT** 

REPORT

**COMPLETED** 

**USG ABDOMEN AND PELVIS** 