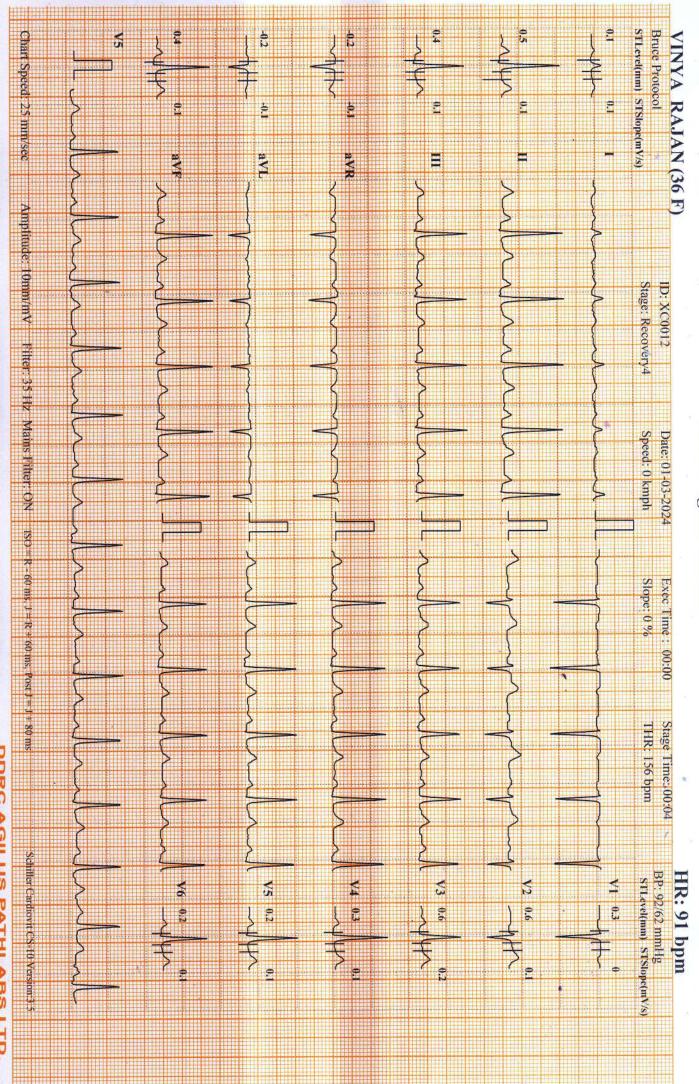

TREADMILL TEST

TREADMILL TEST COMPLETED

**OPTHAL** 

**OPTHAL ATTACHED** 

**PHYSICAL EXAMINATION** 

PHYSICAL EXAMINATION **COMPLETED** 

JINCY P J **RADIOGRAPHER** 

Page 1 Of 9

RECEIVED : 01/03/2024 08:51:55 REPORTED : 02/03/2024 09:28:48

Test Report Status Final Results Units

MEDIWHEEL HEALTH CHECKUP BELOW 40(F)TMT

**ECG WITH REPORT** 

REPORT

**COMPLETED** 

**USG ABDOMEN AND PELVIS** 