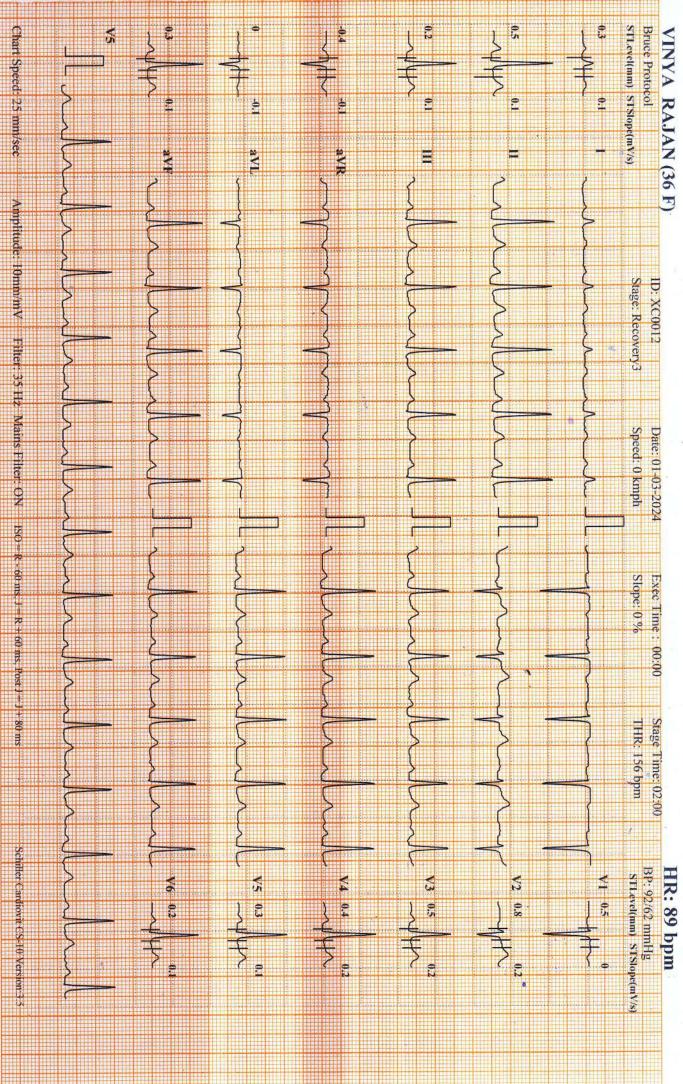

TREADMILL TEST

TREADMILL TEST COMPLETED

**OPTHAL** 

**OPTHAL ATTACHED** 

**PHYSICAL EXAMINATION** 

PHYSICAL EXAMINATION **COMPLETED** 

JINCY P J **RADIOGRAPHER** 

Page 1 Of 9

RECEIVED : 01/03/2024 08:51:55 REPORTED : 02/03/2024 09:28:48

Test Report Status Final Results Units

MEDIWHEEL HEALTH CHECKUP BELOW 40(F)TMT

**ECG WITH REPORT** 

REPORT

**COMPLETED** 

**USG ABDOMEN AND PELVIS** 