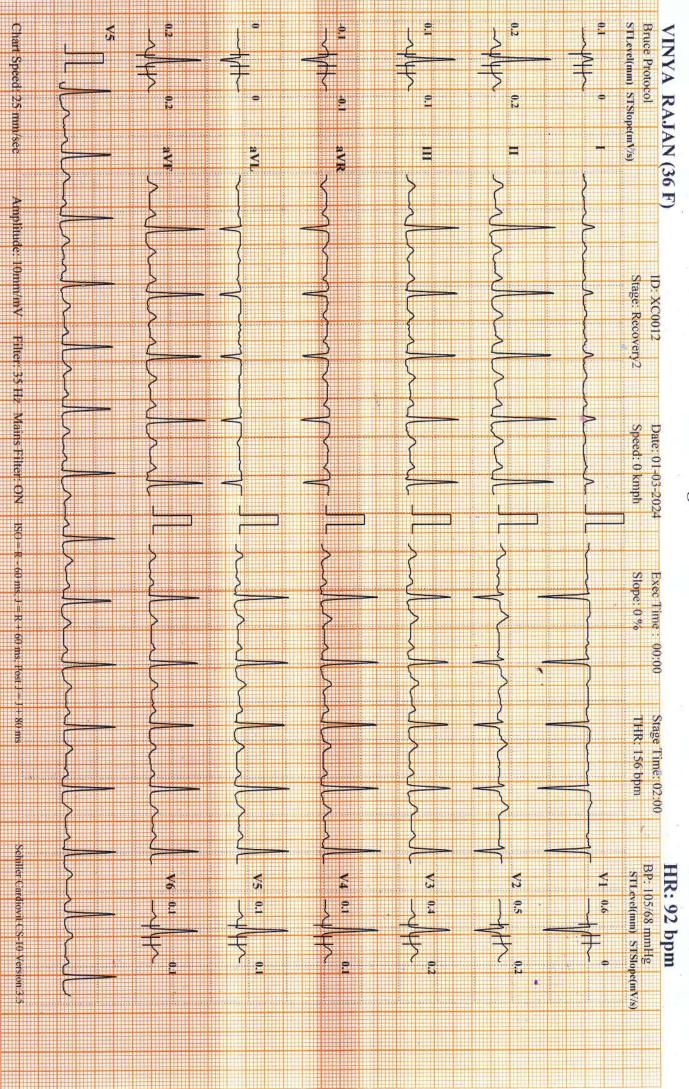

TREADMILL TEST

TREADMILL TEST COMPLETED

**OPTHAL** 

**OPTHAL ATTACHED** 

**PHYSICAL EXAMINATION** 

PHYSICAL EXAMINATION **COMPLETED** 

JINCY P J **RADIOGRAPHER** 

Page 1 Of 9

RECEIVED : 01/03/2024 08:51:55 REPORTED : 02/03/2024 09:28:48

Test Report Status Final Results Units

MEDIWHEEL HEALTH CHECKUP BELOW 40(F)TMT

**ECG WITH REPORT** 

REPORT

**COMPLETED** 

**USG ABDOMEN AND PELVIS** 