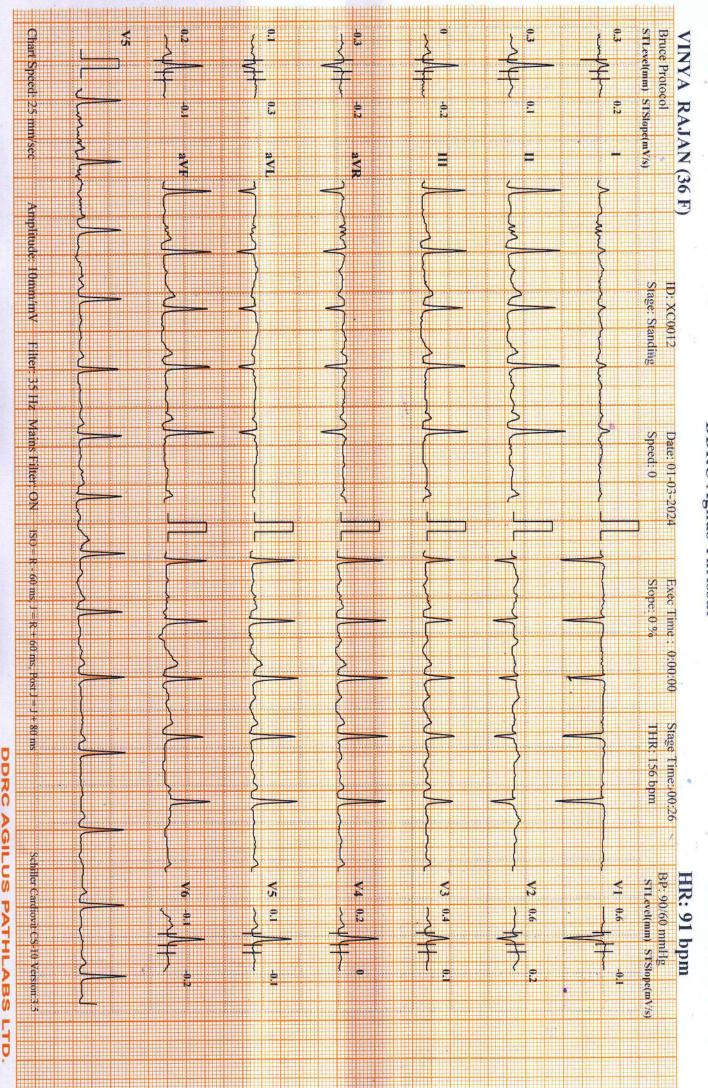

RECEIVED : 01/03/2024 08:51:55 REPORTED : 02/03/2024 09:28:48

Test Report Status Final Results Units

MEDIWHEEL HEALTH CHECKUP BELOW 40(F)TMT

**ECG WITH REPORT** 

REPORT

**COMPLETED** 

**USG ABDOMEN AND PELVIS** 