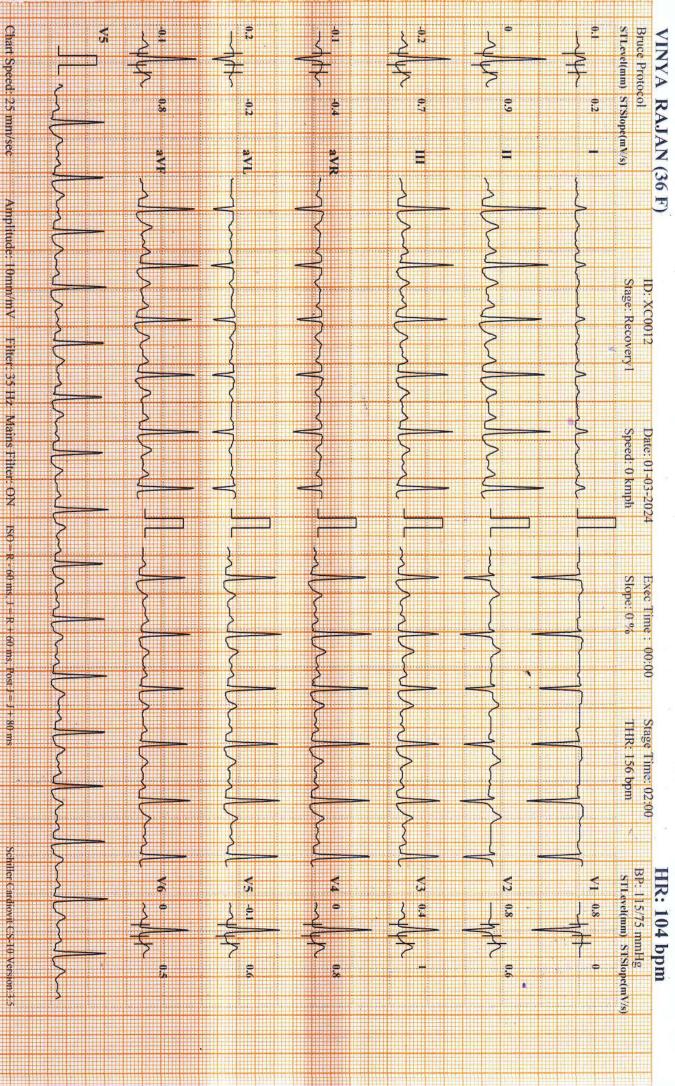

TREADMILL TEST

TREADMILL TEST COMPLETED

**OPTHAL** 

**OPTHAL ATTACHED** 

**PHYSICAL EXAMINATION** 

PHYSICAL EXAMINATION **COMPLETED** 

JINCY P J **RADIOGRAPHER** 

Page 1 Of 9

RECEIVED : 01/03/2024 08:51:55 REPORTED : 02/03/2024 09:28:48

Test Report Status Final Results Units

MEDIWHEEL HEALTH CHECKUP BELOW 40(F)TMT

**ECG WITH REPORT** 

REPORT

**COMPLETED** 

**USG ABDOMEN AND PELVIS** 