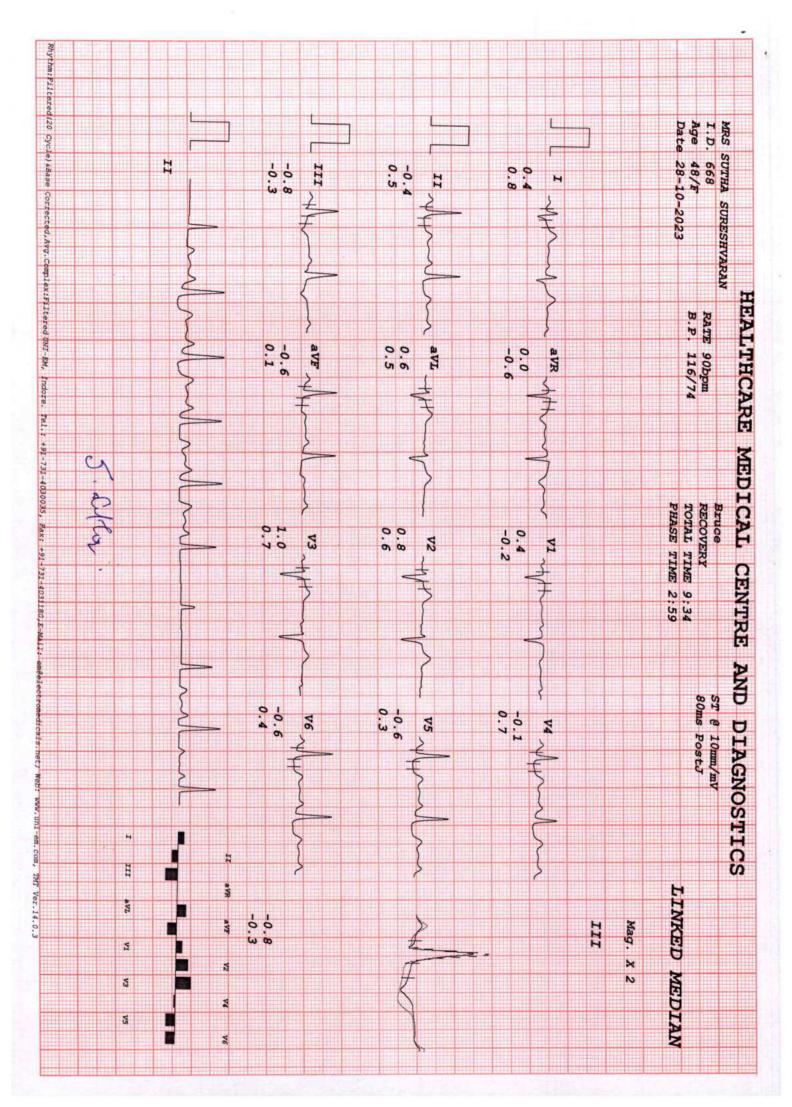

DR. BHAVINI KAMDAR

| COMPU. PATHOLOGY • ALLERGY TESTING DIGITAL WHOLE BODY X-RAYS DIGITAL 3D SONOGRAPHY DIGITAL 3D SONOGRAPHY DIGITAL WHOLE BODY COLOUR DOPPLER DIGITAL 2-D ECHO WITH COLOUR DOPPLER E.C.G. • LUNG FUNCTION TEST MAMMOGRAPHY & BONE MINERAL DENSITOMETRY | COMPUTERISED STRESS TEST DENTAL ADVANCED DENTISTRY PHYSIOTHERAPY AUDIOMETRY & SPEECH THERAPY FULL BODY HEALTH CHECK-UPS CORPORATE HEALTH CHECKUPS | HEALTHCARE                                                                                                                                                   |
|-----------------------------------------------------------------------------------------------------------------------------------------------------------------------------------------------------------------------------------------------------|---------------------------------------------------------------------------------------------------------------------------------------------------|--------------------------------------------------------------------------------------------------------------------------------------------------------------|
| Referred By Dr : MEDIV<br>Sex : FEMA                                                                                                                                                                                                                | UTHA SURESHVARAN<br>/HEEL<br>.E Age : 48 Years<br>JR VILLAGE MAIN BRANCH                                                                          | Lab No.   :   KJC9414 *KJC9414*     Reg. Date   :   28-Oct-2023 9:18 am     Report Date   :   28-Oct-2023 12:57 pm     Print Date   :   31-Oct-2023 12:25 pm |