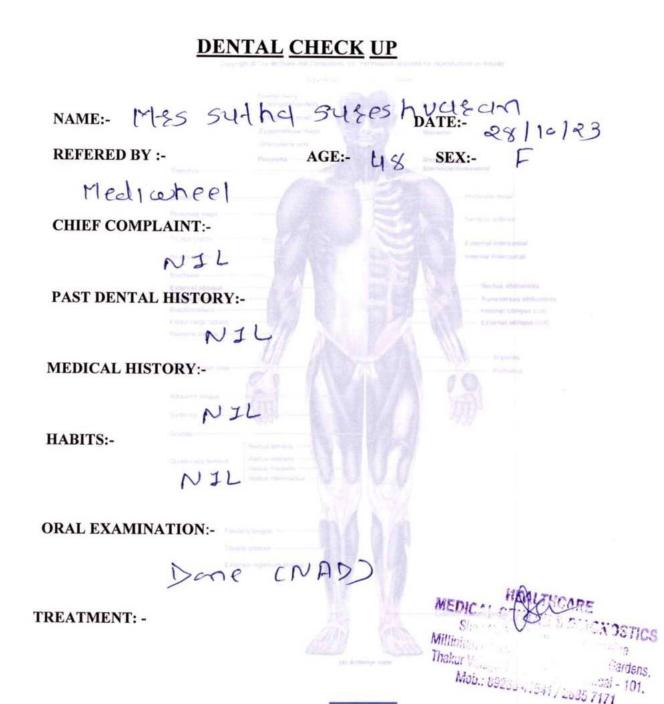

JUNCTION, DAHISAR (W), MUMBAI - 400068. • TEL.: 2893 3427 • MOB.: 90220 58504 VICTORY HEIGHTS, GORAI MAIN ROAD, OPP. SUVIDYA SCHOOL, BORIVALI (W), MUMBAI - 400092. • TEL.: 2869 6556 • MOB.: 90224 88354 / 72080 02565 GOREGAON CENTRE M.G. ROAD, NEAR JAIN MANDIR, GOREGAON (W), MUMBAI - 400062. • Tel.: 2873 3030 / 2873 3131 • MOB.: 93213 83806 GOREGADN (EAST) SATELLITE GARDENS, FILM CITY ROAD, NEAR SATELLITE TOWER, GOREGAON (EAST), MUMBAI - 400063 • TEL: 79773 74838 / 79773 62922 UNIT NO. R13, RNA LIBERTY REST, NEAR JANGID CIRCLE, VIJAY PARK, MIRA ROAD (EAST), MUMBAI - 401107. • TEL.: 70218 04221 / 70218 27389

She

MOD .: 634

Millini

.3 Gardens.

TURE

DR. SIGNA

-1-101.

Website : www.healthcarediag.com • E-mail : healthcare.medicals@gmail.com "Home Visit Facility Call On 76667 66307"





BORIVALI CENTRE (W)1ST FLR., YOGI AVENUE, YOGI NAGAR, BORIVALI (W), MUMBAI - 400092. • TEL.: 2899 6565 / 2899 1376 • MOB.: 90222 39301GORAL CENTREVICTORY HEIGHTS, GORAI MAIN ROAD, OPP. SUVIDYA SCHOOL, BORIVALI (W), MUMBAI - 92. • TEL.: 2869 6555 • MOB.: 90224 88354DAHISAR CENTRE (W)NILANGI APARTMENT, KANDERPADA JUNCTION, DAHISAR (W), MUMBAI - 400068. • TEL.: 2893 3427 • MOB.: 90220 58504KANDIVALI CENTRE (W)MAHAVIR SURYADARSHAN SOC., SATYANAGAR RD., MAHAVIR NAGAR, KANDIVALI (W), MUMBAI - 67. • TEL.: 2868 0090 / 6522 6565 / 2869 7808 • MOB.: 90220 54458KANDIVALI CENTRE (E)SHOP NO. 44/49, EMP 71, EVERSHINE MILLENNIUM PARADISE, THAKUR VILLAGE, 120 FEET ROAD, KANDIVALI (E) MUMBAI - 40011. • TE.: 2885 7171 / 89288 41541GOREGAON CENTRE (W)M.G. ROAD, NEAR JAIN MANDIR, GOREGAON (W), MUMBAI - 4000