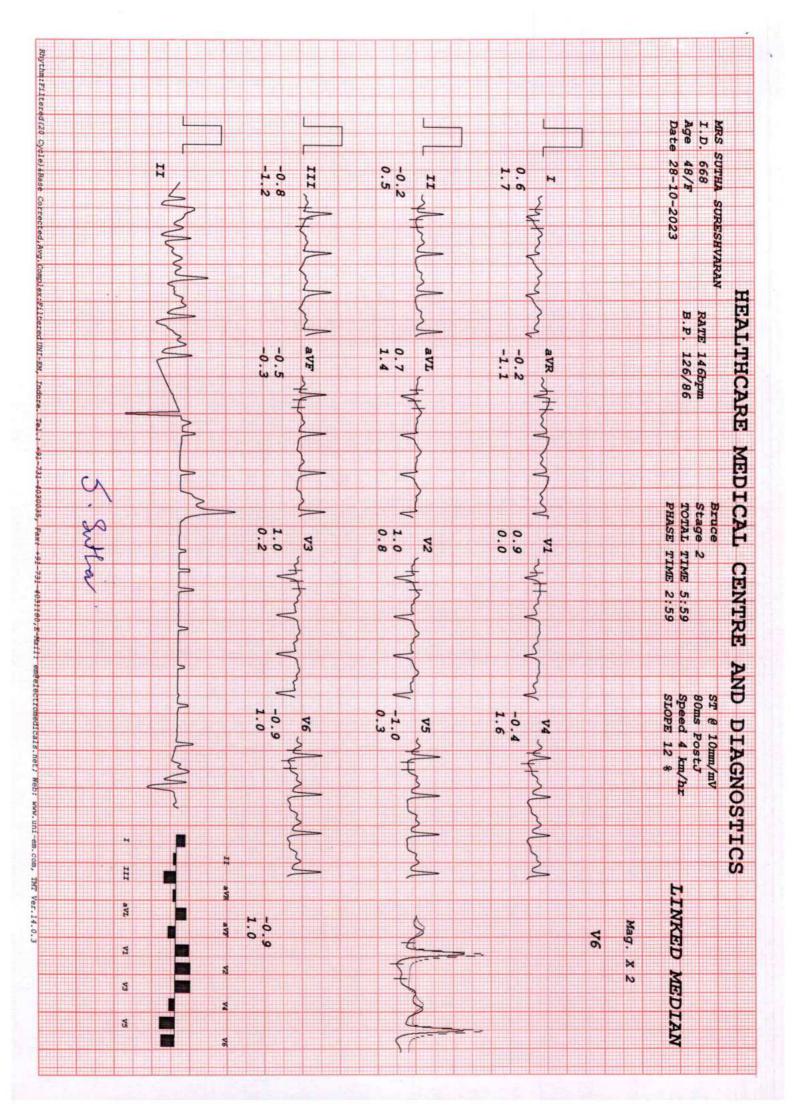

.1              |           | -        |            | ST LEVEL (MM) |             | fitness,                  |                          |                    |                                  |
| 5                                 | 085 7171                                                                                                                  | lop. Tw Gardens,<br>Mumbai - 101                  | HAGHOSTICS<br>Evershine           | R                        |                                                         |         | 10.6       | 10.0     |          | -1 7.10     | -0.5                   | -0.7      | -0.7     | V5         | METIC         |             |                           |                          |                    |                                  |