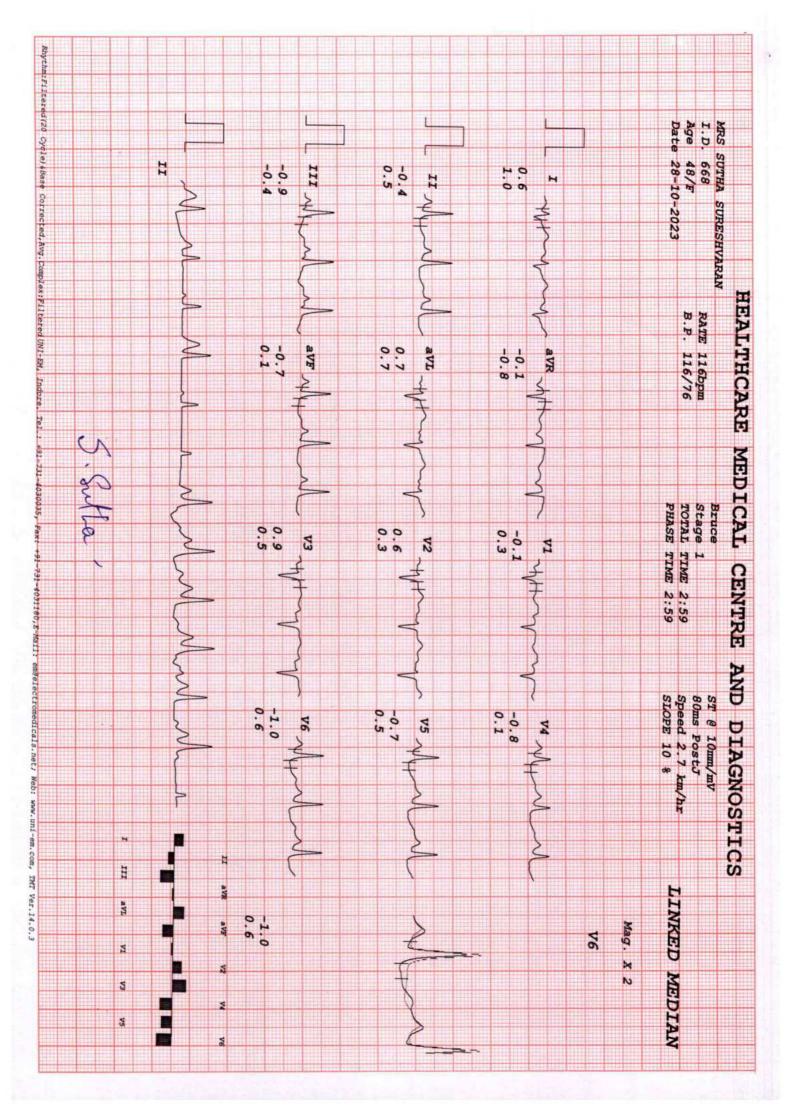

-0.1              |           | -        |            | ST LEVEL (MM) |             | fitness,                  |                          |                    |                                  |
| 5                                 | 085 7171                                                                                                                  | lop. Tw Gardens,<br>Mumbai - 101                  | HAGHOSTICS<br>Evershine           | R                        |                                                         |         | 10.6       | 10.0     |          | -1 7.10     | -0.5                   | -0.7      | -0.7     | V5         | METIC         |             |                           |                          |                    |                                  |