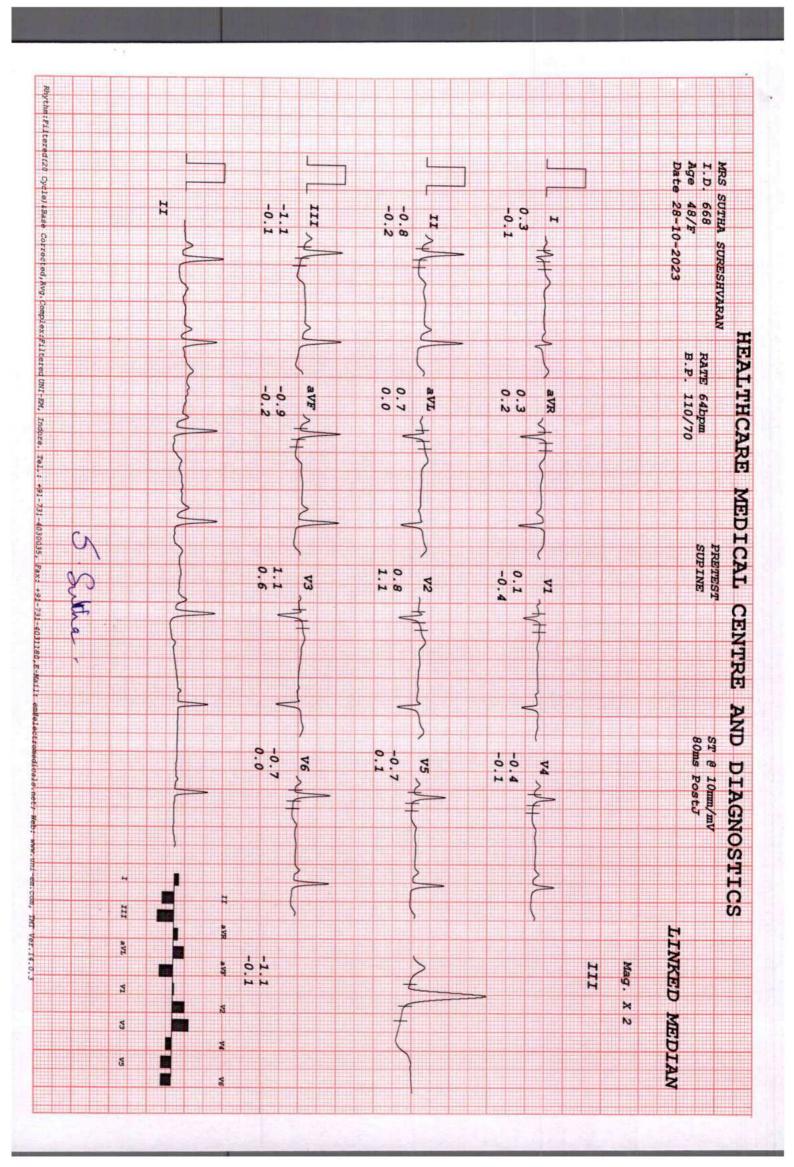

-0.4 -0.1              |           | -        |            | ST LEVEL (MM) |             | fitness,                  |                          |                    |                                  |
| 5                                 | 085 7171                                                                                                                  | lop. Tw Gardens,<br>Mumbai - 101                  | HAGHOSTICS<br>Evershine           | R                        |                                                         |         | 10.6       | 10.0     |          | -1 7.10     | -0.5                   | -0.7      | -0.7     | V5         | METIC         |             |                           |                          |                    |                                  |