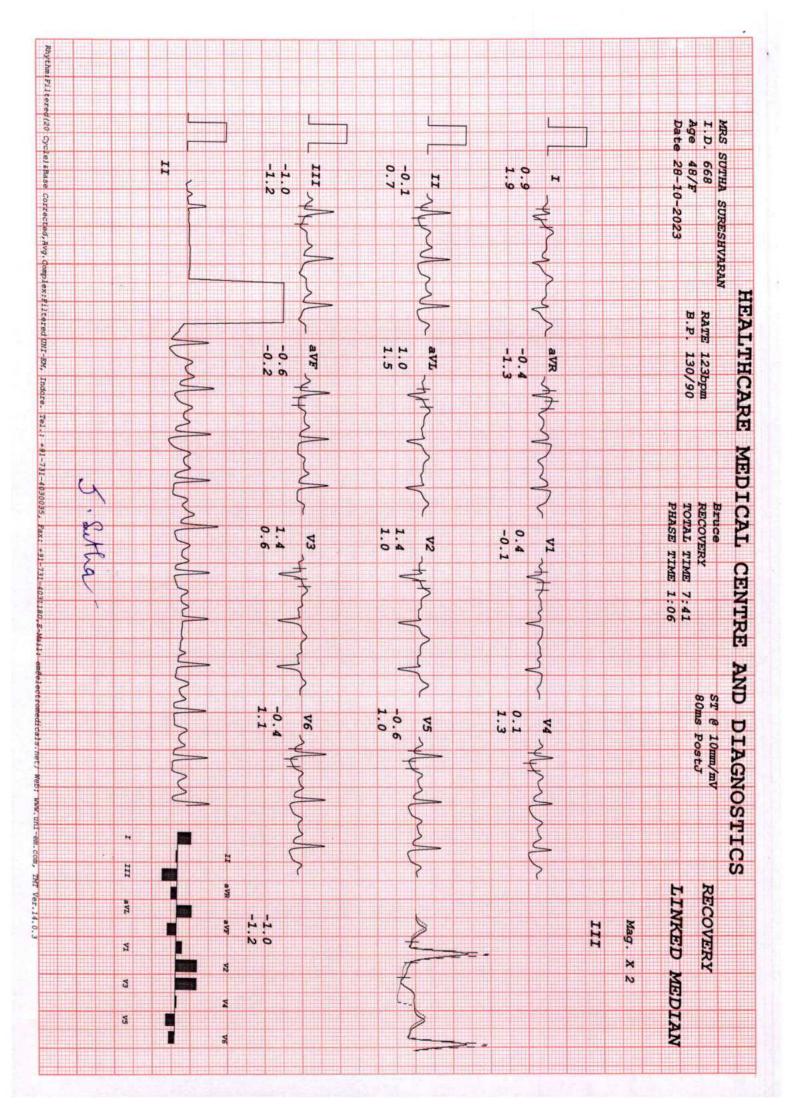

DR. BHAVINI KAMDAR

| COMPU. PATHOLOGY • ALLERGY TESTING DIGITAL WHOLE BODY X-RAYS DIGITAL 3D SONOGRAPHY DIGITAL 3D SONOGRAPHY DIGITAL WHOLE BODY COLOUR DOPPLER DIGITAL 2-D ECHO WITH COLOUR DOPPLER E.C.G. • LUNG FUNCTION TEST MAMMOGRAPHY & BONE MINERAL DENSITOMETRY | COMPUTERISED STRESS TEST DENTAL ADVANCED DENTISTRY PHYSIOTHERAPY AUDIOMETRY & SPEECH THERAPY FULL BODY HEALTH CHECK-UPS CORPORATE HEALTH CHECKUPS | HEALTHCARE                                                                                                                                                   |
|-----------------------------------------------------------------------------------------------------------------------------------------------------------------------------------------------------------------------------------------------------|---------------------------------------------------------------------------------------------------------------------------------------------------|--------------------------------------------------------------------------------------------------------------------------------------------------------------|
| Referred By Dr : MEDIV<br>Sex : FEMA                                                                                                                                                                                                                | UTHA SURESHVARAN<br>/HEEL<br>.E Age : 48 Years<br>JR VILLAGE MAIN BRANCH                                                                          | Lab No.   :   KJC9414 *KJC9414*     Reg. Date   :   28-Oct-2023 9:18 am     Report Date   :   28-Oct-2023 12:57 pm     Print Date   :   31-Oct-2023 12:25 pm |