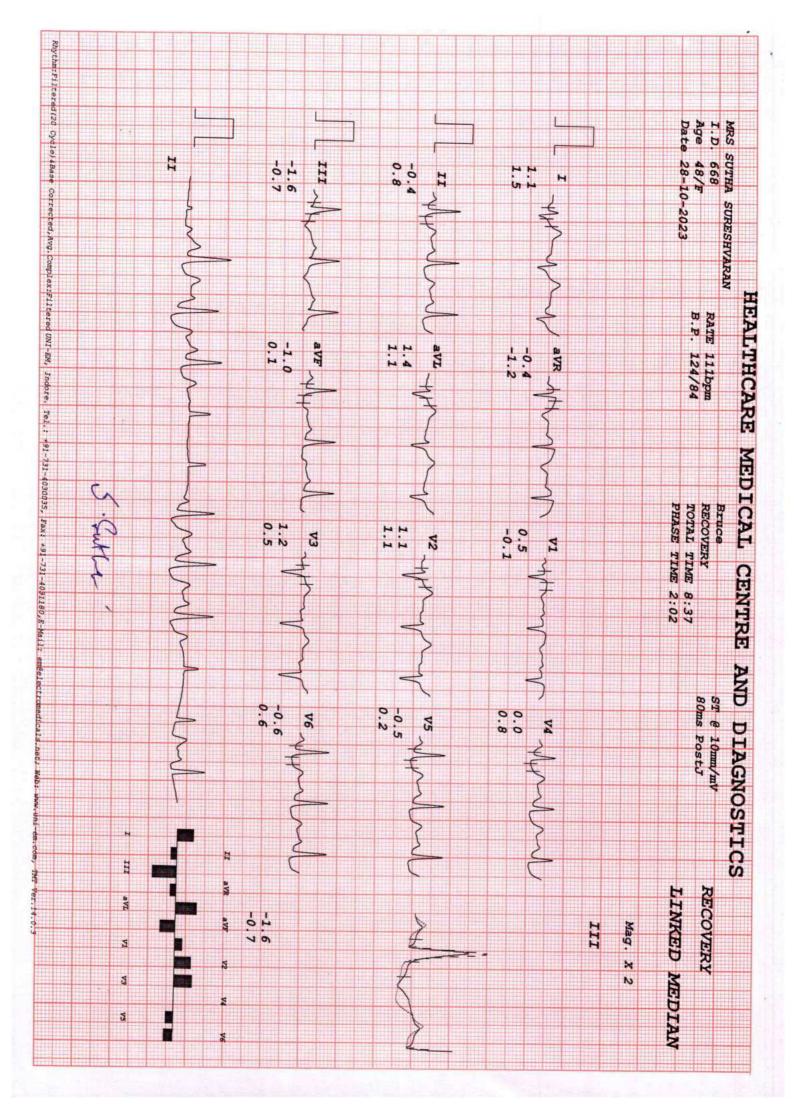

DR. BHAVINI KAMDAR

| COMPU. PATHOLOGY • ALLERGY TESTING DIGITAL WHOLE BODY X-RAYS DIGITAL 3D SONOGRAPHY DIGITAL 3D SONOGRAPHY DIGITAL WHOLE BODY COLOUR DOPPLER DIGITAL 2-D ECHO WITH COLOUR DOPPLER E.C.G. • LUNG FUNCTION TEST MAMMOGRAPHY & BONE MINERAL DENSITOMETRY | COMPUTERISED STRESS TEST DENTAL ADVANCED DENTISTRY PHYSIOTHERAPY AUDIOMETRY & SPEECH THERAPY FULL BODY HEALTH CHECK-UPS CORPORATE HEALTH CHECKUPS | HEALTHCARE                                                                                                                                                   |
|-----------------------------------------------------------------------------------------------------------------------------------------------------------------------------------------------------------------------------------------------------|---------------------------------------------------------------------------------------------------------------------------------------------------|--------------------------------------------------------------------------------------------------------------------------------------------------------------|
| Referred By Dr : MEDIV<br>Sex : FEMA                                                                                                                                                                                                                | UTHA SURESHVARAN<br>/HEEL<br>.E Age : 48 Years<br>JR VILLAGE MAIN BRANCH                                                                          | Lab No.   :   KJC9414 *KJC9414*     Reg. Date   :   28-Oct-2023 9:18 am     Report Date   :   28-Oct-2023 12:57 pm     Print Date   :   31-Oct-2023 12:25 pm |