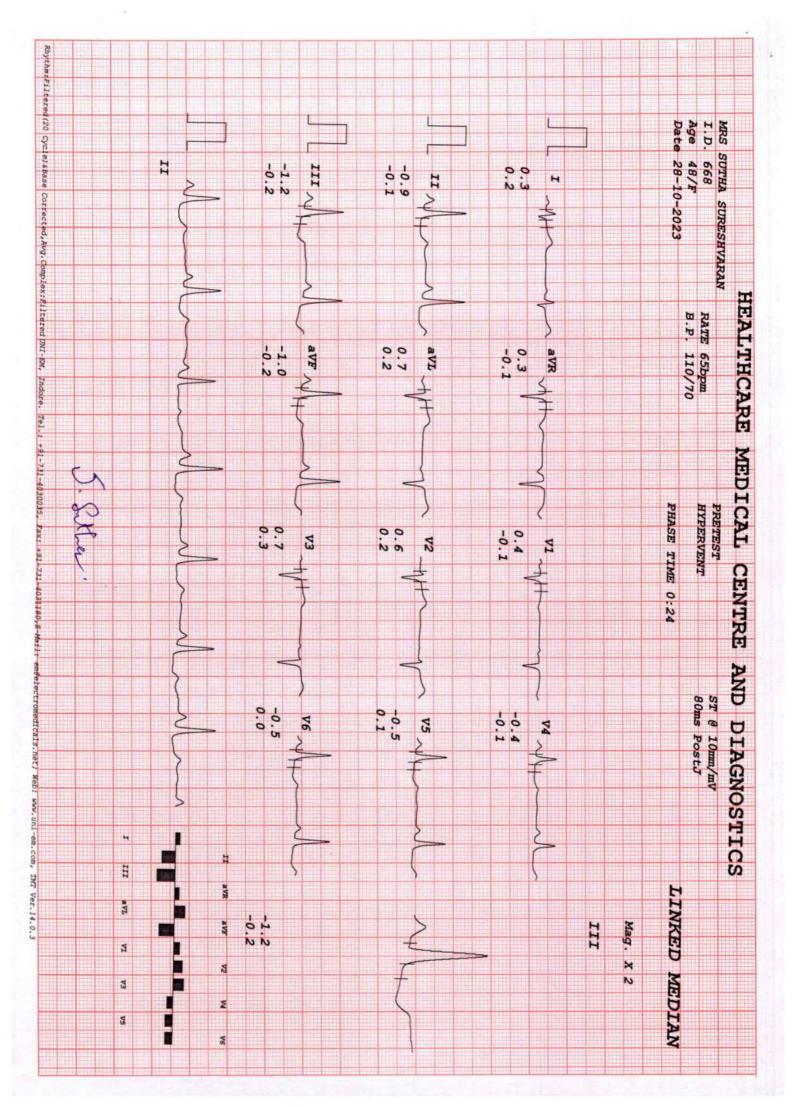

4 -0.1              |           | -        |            | ST LEVEL (MM) |             | fitness,                  |                          |                    |                                  |
| 5                                 | 085 7171                                                                                                                  | lop. Tw Gardens,<br>Mumbai - 101                  | HAGHOSTICS<br>Evershine           | R                        |                                                         |         | 10.6       | 10.0     |          | -1 7.10     | -0.5                   | -0.7      | -0.7     | V5         | METIC         |             |                           |                          |                    |                                  |