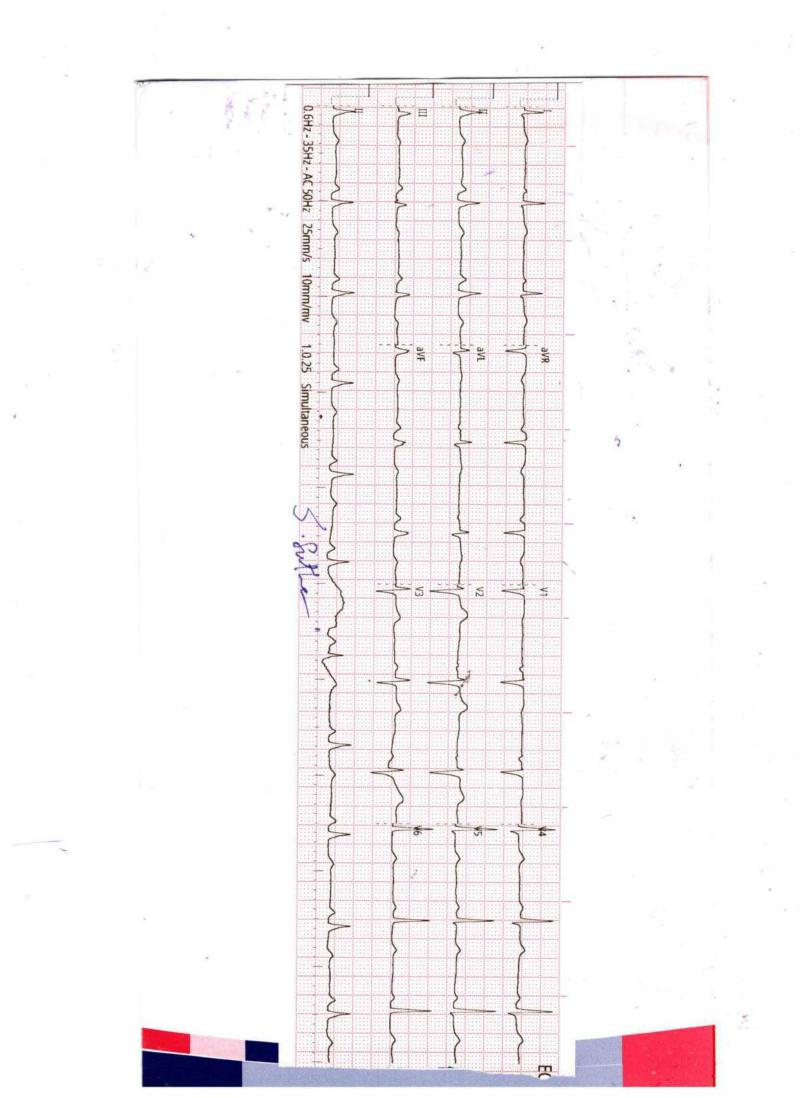

, internal echoes or mass lesion seen. Bladder wall is smooth and normal in thickness.

**Uterus** measures  $9.3 \times 6.0 \times 4.6$  cms, bulky in size & shows normal echotexture. e/o  $2.0 \times 1.6$  cm sized anterior wall fibroid noted(FIGO V) . **Endometrial** thickness measures 9.7 mm.

Right ovary measures  $2.6 \times 2.0$  cms. No solid or cystic mass lesion. Left ovary measures  $2.2 \times 2.2$  cms. No solid or cystic mass lesion.

No adnexal mass is seen.

No free fluid is detected in cul-de-sac of Douglas.

#### **IMPRESSION:**

BULKY UTERUS WITH UTERINE FIBROID, AS DESCRIBED.

**NOTE:** USG FINDINGS ARE TO BE CORELATED WITH CLINICAL, LABORATORY AND OTHER INVESTIGATION FINDINGS FOR FINAL DIAGNOSIS AND FOR THEIR MANAGEMENT.

DR. RAUNAK SINGH [RADIOLOGIST & SONOLOGIST]







TO,

Mediwhee

This is regarding your client Miss/Mrs./Mr. Sutha

Syreshvaren Proposal number

Visited to our centre at 28/10/23 for her/his proposed tests.

All tests are done as scheduled except

Pending/skipped tests: Sononamogra

Reason: Not willing

We are canceling / will reschedule it as per her/his convenience.

Thank you.

S - Solar Client's sign

MBBS, DIPLOM

**Medical Examiner** 



BORIVALI CENTRE 1ST FLR., YOGI AVENUE, YOGI NAGAR, BORIVALI (W), MUMBAI - 400092. • TEL.: 2899 6565 / 2899 1376 • MOB.: 90222 39301 KANDIVALI CENTRE MAHAVIR SURYADARSHAN SOC., SATYANAGAR RD., MAHAVIR NAGAR, KANDIVALI (W), MUMBAI - 67. • TEL.: 2868 0090 / 6522 6565 / 2869 7808 • MOB.: 90220 54458 KANDIVALI CENTRE SHOP NO. 44/49, EMP 71, EVERSHINE MILLENNIUM PARADISE, THAKUR VILLAGE, 120 FEET ROAD