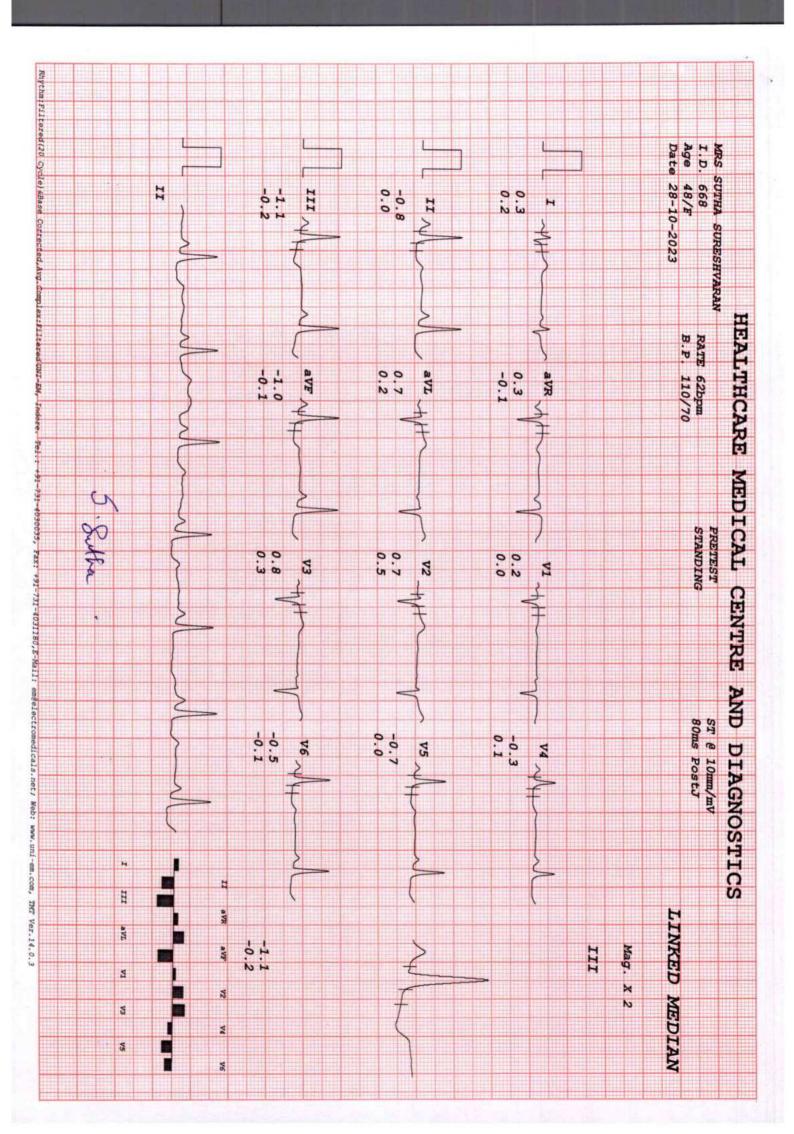

0.4 -0.1              |           | -        |            | ST LEVEL (MM) |             | fitness,                  |                          |                    |                                  |
| 5                                 | 085 7171                                                                                                                  | lop. Tw Gardens,<br>Mumbai - 101                  | HAGHOSTICS<br>Evershine           | R                        |                                                         |         | 10.6       | 10.0     |          | -1 7.10     | -0.5                   | -0.7      | -0.7     | V5         | METIC         |             |                           |                          |                    |                                  |