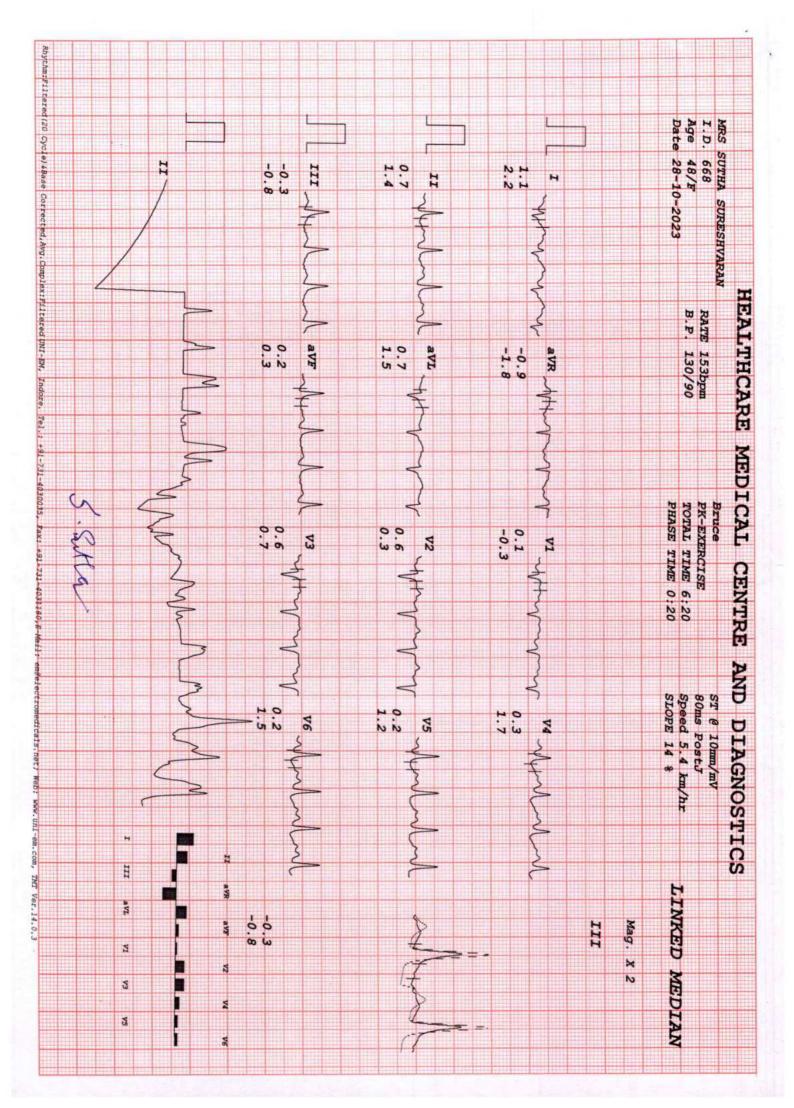

DR. BHAVINI KAMDAR

| COMPU. PATHOLOGY • ALLERGY TESTING DIGITAL WHOLE BODY X-RAYS DIGITAL 3D SONOGRAPHY DIGITAL 3D SONOGRAPHY DIGITAL WHOLE BODY COLOUR DOPPLER DIGITAL 2-D ECHO WITH COLOUR DOPPLER E.C.G. • LUNG FUNCTION TEST MAMMOGRAPHY & BONE MINERAL DENSITOMETRY | COMPUTERISED STRESS TEST DENTAL ADVANCED DENTISTRY PHYSIOTHERAPY AUDIOMETRY & SPEECH THERAPY FULL BODY HEALTH CHECK-UPS CORPORATE HEALTH CHECKUPS | HEALTHCARE                                                                                                                                                   |
|-----------------------------------------------------------------------------------------------------------------------------------------------------------------------------------------------------------------------------------------------------|---------------------------------------------------------------------------------------------------------------------------------------------------|--------------------------------------------------------------------------------------------------------------------------------------------------------------|
| Referred By Dr : MEDIV<br>Sex : FEMA                                                                                                                                                                                                                | UTHA SURESHVARAN<br>/HEEL<br>.E Age : 48 Years<br>JR VILLAGE MAIN BRANCH                                                                          | Lab No.   :   KJC9414 *KJC9414*     Reg. Date   :   28-Oct-2023 9:18 am     Report Date   :   28-Oct-2023 12:57 pm     Print Date   :   31-Oct-2023 12:25 pm |