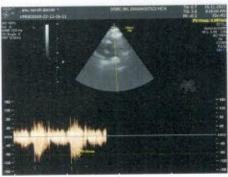

### MEDIWHEEL HEALTH CHECKUP BELOW 40(F)2DECHO

\* ECG WITH REPORT

RFPORT

REPORT GIVEN

\* USG ABDOMEN AND PELVIS

**REPORT** 

REPORT GIVEN

\* CHEST X-RAY WITH REPORT

REPORT

REPORT GIVEN

\* 2D - ECHO WITH COLOR DOPPLER

**REPORT** 

REPORT GIVEN

\*\*End Of Report\*\*

Please visit www.srlworld.com for related Test Information for this accession TEST MARKED WITH '\*' ARE OUTSIDE THE NABL ACCREDITED SCOPE OF THE LABORATORY.