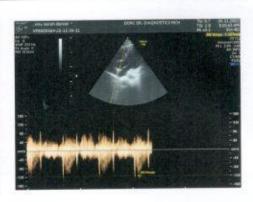

### MEDIWHEEL HEALTH CHECKUP BELOW 40(F)2DECHO

\* ECG WITH REPORT

RFPORT

REPORT GIVEN

\* USG ABDOMEN AND PELVIS

**REPORT** 

REPORT GIVEN

\* CHEST X-RAY WITH REPORT

REPORT

REPORT GIVEN

\* 2D - ECHO WITH COLOR DOPPLER

**REPORT** 

REPORT GIVEN

\*\*End Of Report\*\*

Please visit www.srlworld.com for related Test Information for this accession TEST MARKED WITH '\*' ARE OUTSIDE THE NABL ACCREDITED SCOPE OF THE LABORATORY.