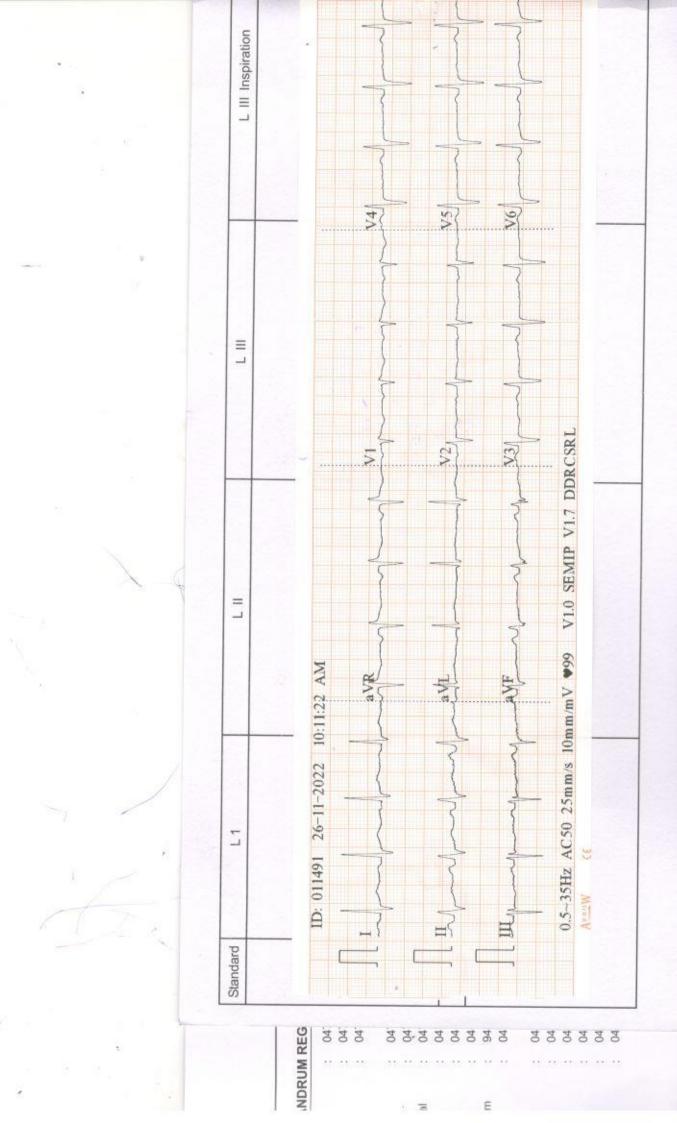

### MEDIWHEEL HEALTH CHECKUP BELOW 40(F)2DECHO

\* ECG WITH REPORT

RFPORT

REPORT GIVEN

\* USG ABDOMEN AND PELVIS

**REPORT** 

REPORT GIVEN

\* CHEST X-RAY WITH REPORT

REPORT

REPORT GIVEN

\* 2D - ECHO WITH COLOR DOPPLER

**REPORT** 

REPORT GIVEN

\*\*End Of Report\*\*

Please visit www.srlworld.com for related Test Information for this accession TEST MARKED WITH '\*' ARE OUTSIDE THE NABL ACCREDITED SCOPE OF THE LABORATORY.