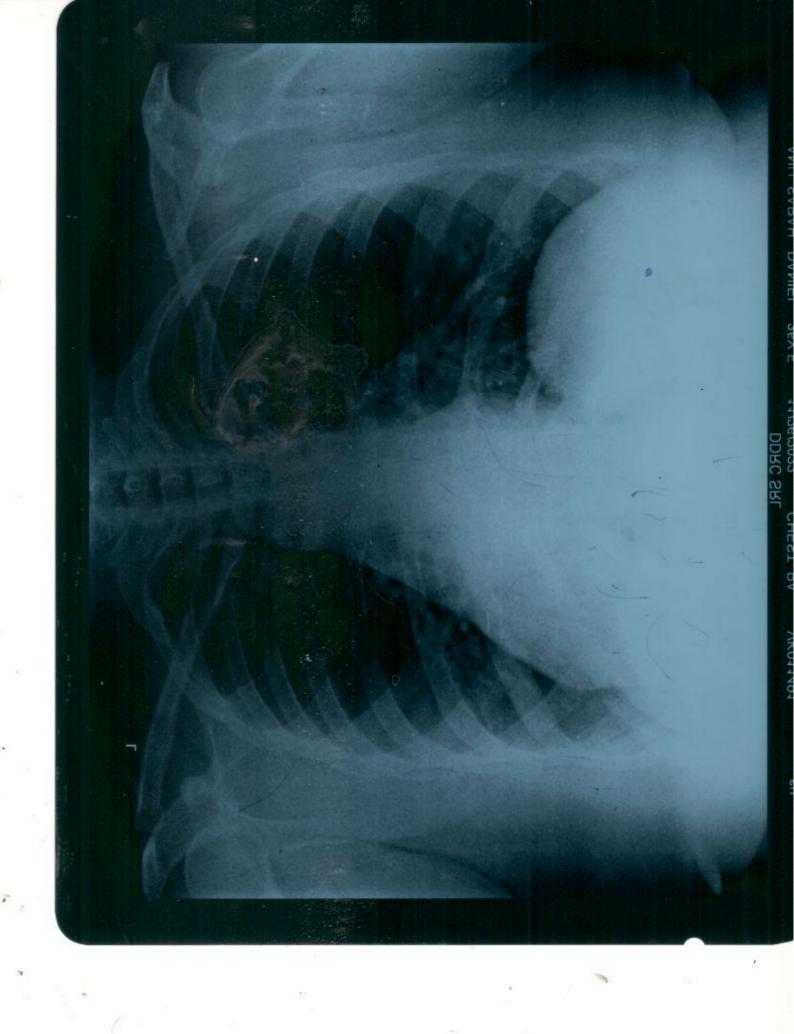

### MEDIWHEEL HEALTH CHECKUP BELOW 40(F)2DECHO

\* ECG WITH REPORT

RFPORT

REPORT GIVEN

\* USG ABDOMEN AND PELVIS

**REPORT** 

REPORT GIVEN

\* CHEST X-RAY WITH REPORT

REPORT

REPORT GIVEN

\* 2D - ECHO WITH COLOR DOPPLER

**REPORT** 

REPORT GIVEN

\*\*End Of Report\*\*

Please visit www.srlworld.com for related Test Information for this accession TEST MARKED WITH '\*' ARE OUTSIDE THE NABL ACCREDITED SCOPE OF THE LABORATORY.