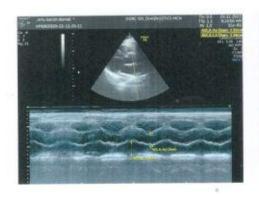

### MEDIWHEEL HEALTH CHECKUP BELOW 40(F)2DECHO

\* ECG WITH REPORT

RFPORT

REPORT GIVEN

\* USG ABDOMEN AND PELVIS

**REPORT** 

REPORT GIVEN

\* CHEST X-RAY WITH REPORT

REPORT

REPORT GIVEN

\* 2D - ECHO WITH COLOR DOPPLER

**REPORT** 

REPORT GIVEN

\*\*End Of Report\*\*

Please visit www.srlworld.com for related Test Information for this accession TEST MARKED WITH '\*' ARE OUTSIDE THE NABL ACCREDITED SCOPE OF THE LABORATORY.