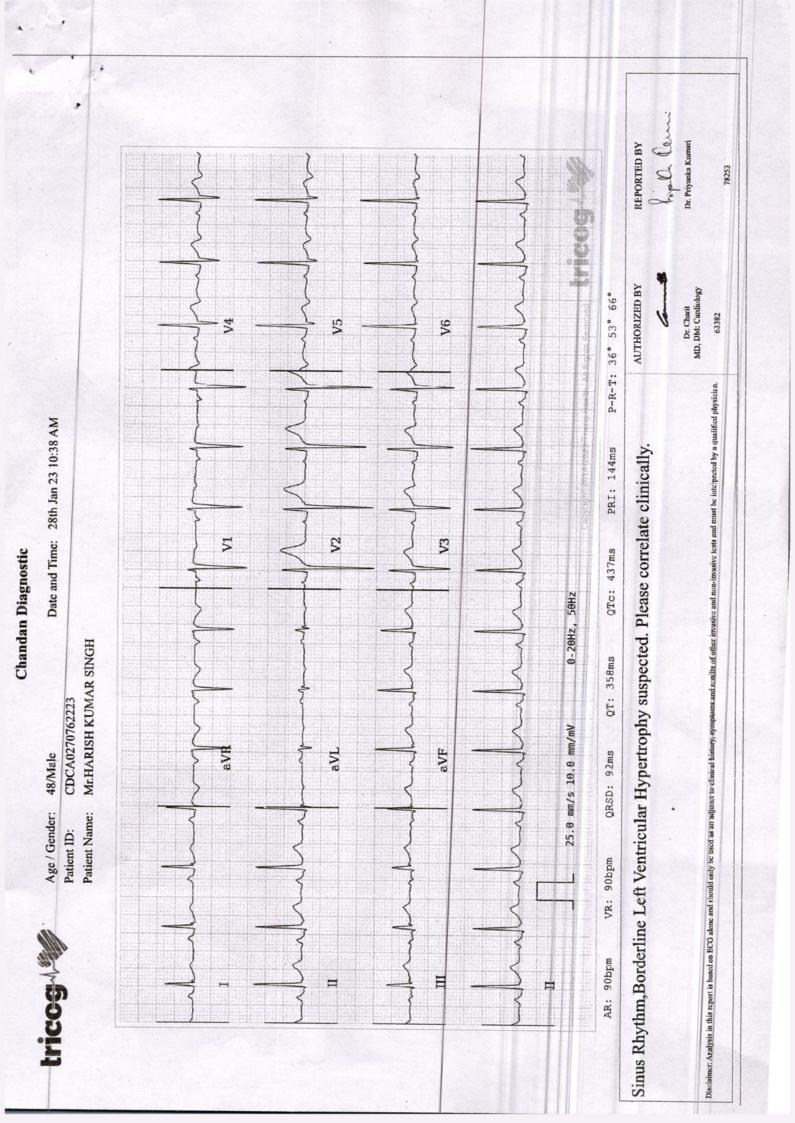

| Imad<br>K Code 2639<br>The Jan 24, 2023 at 11:18 AM Mediwheel <wellness@mediwheel.in> wrol<br/>Mediwheel State (Second Second Se</wellness@mediwheel.in> |                           |
|---------------------------------------------------------------------------------------------------------------------------------------------------------------------------------------------------------------------------------------------------------------------------------------------------------------------------------------------------------------------------------------------------------------------------------------------------------------------------------------------------------------------------------------------------------------------------------------------------------------------------------------------------------------------------------------------------------------------------------------------------------------------------------------------------------------------------------------------------------------------------------------------------------------------------------------------------------------------------------------------------------------------------------------------------------------------------------------------------------------------------------------------------------------------------------------------------------------------------------------------------------------------------------------------------------------------------------------------------------------------------------------------------------------------------------------------------------------------------------------------------------------------------------------------------------------------------------------------------------------------------------------------------------------------------------------------------------------------------------------------------------------------------------------------------------------------------------------------------------------------------------------------------------------------------------------------------------------------------------------------------------------------------------------------------------------------------------------------------------------------------------------------------------------|---------------------------|
| Tue       Jan 24, 2023 at 11:18 AM Mediwheel <wellness@mediwheel.in> wrol         Image: Mediwheel State       Email:weel         Image: Mediwheel State       Email:weel         Hi       Chandan Healthcare Limited,<br/>Diagnostic/Hospital Location :M-214/215 Sec G LDA Colony Near Power<br/>Kanpur road, City:Lucknow         We have received the confirmation for the following booking .         Beneficiary Name :       PKG10000236         Beneficiary Name :       PKG10000236         Beneficiary Name :       MR. SINGH HARISH KUMAR         Member Age :       46         Member Relation :       Employee         Package Name :       Medi-Wheel Full Body Health Checkup Male Above         Location :       LUCKNOW, Uttar Pradesh-226010         Contact Details :       7007625195         Booking Date :       05-12-2022         Appointment Date :       28-01-2023         Instructions to undergo Health Check:       1. Please ensure you are on complete fasting for 10-To-12-Hours prior to 2. During fasting time do not take any kind of medication, alcohol, cigaret iquids (except Water) in the morning.         Bring urine sample in a container if possible (containers are available a centre).         Please bring all your medical prescriptions and previous health medical corbolems.         For Women:         Pregnant Women or those suspecting are advised not to undergo any or advised not to</wellness@mediwheel.in>                                                                                                                                                                                                                                                                                                                                                                                                                                                                                                                                                                                                                                                                                     |                           |
| Hi       Chandan Healthcare Limited,         Diagnostic/Hospital Location :M-214/215 Sec G LDA Colony Near Power         Kanpur road, City:Lucknow         We have received the confirmation for the following booking.         Beneficiary Name:       PKG10000236         Beneficiary Name:       MR. SINGH HARISH KUMAR         Member Age:       : 46         Member Relation:       Employee         Package Name:       Medi-Wheel Full Body Health Checkup Male Above         Location:       : LUCKNOW,Uttar Pradesh-226010         Contact Details:       : 7007625195         Booking Date:       : 28-01-2023         Instructions to undergo Health Check:       .         1. Please ensure you are on complete fasting for 10-To-12-Hours prior to 2. During fasting time do not take any kind of medication, alcohol, cigared fuldis (except Water) in the morning.         3. Bring urine sample in a container if possible (containers are available actioner).         4. Please bring all your medical prescriptions and previous health medication problems.         For Women:         1. Pregnant Women or those suspecting are advised not to undergo any to the prescriptions.                                                                                                                                                                                                                                                                                                                                                                                                                                                                                                                                                                                                                                                                                                                                                                                                                                                                                                                                                         |                           |
| Hi       Chandan Healthcare Limited,         Diagnostic/Hospital Location :M-214/215 Sec G LDA Colony Near Power         Kanpur road, City:Lucknow         We have received the confirmation for the following booking.         Beneficiary Name:       PKG10000236         Beneficiary Name:       MR. SINGH HARISH KUMAR         Member Age:       : 46         Member Relation:       Employee         Package Name:       Medi-Wheel Full Body Health Checkup Male Above         Location:       : LUCKNOW,Uttar Pradesh-226010         Contact Details:       : 7007625195         Booking Date:       : 28-01-2023         Instructions to undergo Health Checku:       1         1. Please ensure you are on complete fasting for 10-To-12-Hours prior to 2. During fasting time do not take any kind of medication, alcohol, cigared function (except Water) in the morning.         3. Bring urine sample in a container if possible (containers are available action to be subpactive) in case if you have a history or oroblems.         For Women:       1. Pregnant Women or those suspecting are advised not to undergo any to the subspecting are advised not to undergo any to the subspecting are advised not to undergo any to the subspecting are advised not to undergo any to the subspecting are advised not to undergo any to the subspecting are advised not to undergo any to the subspecting are advised not to undergo any to the subspecting are advised not to undergo any to the subspecting are advised not to undergo any to the subspecting are advis                                                                                                                                                                                                                                                                                                                                                                                                                                                                                                                                                                        |                           |
| Hi Chandan Healthcare Limited,<br>Diagnostic/Hospital Location :M-214/215 Sec G LDA Colony Near Pow<br>Kanpur road,City:Lucknow<br>We have received the confirmation for the following booking .<br>Beneficiary Name : PKG10000236<br>Beneficiary Name : MR. SINGH HARISH KUMAR<br>Member Age : 46<br>Member Gender : Male<br>Member Relation : Employee<br>Package Name : Medi-Wheel Full Body Health Checkup Male Abov<br>Location : LUCKNOW,Uttar Pradesh-226010<br>Contact Details : 7007625195<br>Booking Date : 05-12-2022<br>Appointment Date : 28-01-2023<br>Instructions to undergo Health Check:<br>1. Please ensure you are on complete fasting for 10-To-12-Hours prior to<br>2. During fasting time do not take any kind of medication, alcohol, cigared<br>liquids (except Water) in the morning.<br>3. Bring urine sample in a container if possible (containers are available a<br>centre).<br>4. Please bring all your medical prescriptions and previous health medica<br>5. Kindly inform the health check reception in case if you have a history or<br>problems.<br>For Women:<br>1. Pregnant Women or those suspecting are advised not to undergo any                                                                                                                                                                                                                                                                                                                                                                                                                                                                                                                                                                                                                                                                                                                                                                                                                                                                                                                                                                                   | e:                        |
| Hi Chandan Healthcare Limited,<br>Diagnostic/Hospital Location :M-214/215 Sec G LDA Colony Near Pow<br>Kanpur road,City:Lucknow<br>We have received the confirmation for the following booking .<br>Beneficiary Name : PKG10000236<br>Beneficiary Name : MR. SINGH HARISH KUMAR<br>Member Age : 46<br>Member Gender : Male<br>Member Relation : Employee<br>Package Name : Medi-Wheel Full Body Health Checkup Male Abov<br>Location : LUCKNOW,Uttar Pradesh-226010<br>Contact Details : 7007625195<br>Booking Date : 05-12-2022<br>Appointment Date : 28-01-2023<br>Instructions to undergo Health Check:<br>1. Please ensure you are on complete fasting for 10-To-12-Hours prior to<br>2. During fasting time do not take any kind of medication, alcohol, cigared<br>iquids (except Water) in the morning.<br>3. Bring urine sample in a container if possible (containers are available a<br>centre).<br>4. Please bring all your medical prescriptions and previous health medica<br>5. Kindly inform the health check reception in case if you have a history o<br>problems.<br>For Women:<br>1. Pregnant Women or those suspecting are advised not to undergo any                                                                                                                                                                                                                                                                                                                                                                                                                                                                                                                                                                                                                                                                                                                                                                                                                                                                                                                                                                                     | 011-41195959              |
| Diagnostic/Hospital Location :M-214/215 Sec G LDA Colony Near Pow<br>Kanpur road, City:Lucknow<br>We have received the confirmation for the following booking .<br>Beneficiary Name : PKG10000236<br>Beneficiary Name : MR. SINGH HARISH KUMAR<br>Member Age : 46<br>Member Gender : Male<br>Member Relation : Employee<br>Package Name : Medi-Wheel Full Body Health Checkup Male Abov<br>Location : LUCKNOW,Uttar Pradesh-226010<br>Contact Details : 7007625195<br>Booking Date : 05-12-2022<br>Appointment Date : 28-01-2023<br>Instructions to undergo Health Check:<br>1. Please ensure you are on complete fasting for 10-To-12-Hours prior to<br>2. During fasting time do not take any kind of medication, alcohol, cigared<br>liquids (except Water) in the morning.<br>3. Bring urine sample in a container if possible (containers are available a<br>centre).<br>4. Please bring all your medical prescriptions and previous health medica<br>5. Kindly inform the health check reception in case if you have a history o<br>problems.<br>For Women:<br>1. Pregnant Women or those suspecting are advised not to undergo any                                                                                                                                                                                                                                                                                                                                                                                                                                                                                                                                                                                                                                                                                                                                                                                                                                                                                                                                                                                                                     | Ilness@mediwheel.in       |
| Diagnostic/Hospital Location :M-214/215 Sec G LDA Colony Near Pow<br>Kanpur road, City:Lucknow<br>We have received the confirmation for the following booking .<br>Beneficiary Name : PKG10000236<br>Beneficiary Name : MR. SINGH HARISH KUMAR<br>Member Age : 46<br>Member Gender : Male<br>Member Relation : Employee<br>Package Name : Medi-Wheel Full Body Health Checkup Male Abov<br>Location : LUCKNOW, Uttar Pradesh-226010<br>Contact Details : 7007625195<br>Booking Date : 05-12-2022<br>Appointment Date : 28-01-2023<br>Instructions to undergo Health Check:<br>1. Please ensure you are on complete fasting for 10-To-12-Hours prior to<br>2. During fasting time do not take any kind of medication, alcohol, cigared<br>liquids (except Water) in the morning.<br>3. Bring urine sample in a container if possible (containers are available a<br>centre).<br>4. Please bring all your medical prescriptions and previous health medica<br>5. Kindly inform the health check reception in case if you have a history o<br>problems.<br>For Women:<br>1. Pregnant Women or those suspecting are advised not to undergo any                                                                                                                                                                                                                                                                                                                                                                                                                                                                                                                                                                                                                                                                                                                                                                                                                                                                                                                                                                                                                    |                           |
| We have received the confirmation for the following booking .         Beneficiary Name : PKG10000236         Beneficiary Name : MR. SINGH HARISH KUMAR         Member Age : 46         Member Gender : Male         Member Relation : Employee         Package Name : Medi-Wheel Full Body Health Checkup Male Above         Location : LUCKNOW,Uttar Pradesh-226010         Contact Details : 7007625195         Booking Date : 05-12-2022         Appointment Date : 28-01-2023         Instructions to undergo Health Check:         1. Please ensure you are on complete fasting for 10-To-12-Hours prior to 2. During fasting time do not take any kind of medication, alcohol, cigared liquids (except Water) in the morning.         3. Bring urine sample in a container if possible (containers are available a centre).         4. Please bring all your medical prescriptions and previous health medica 5. Kindly inform the health check reception in case if you have a history o problems.         For Women:         1. Pregnant Women or those suspecting are advised not to undergo any disterior or the set supervision are advised not to undergo any disterior or the set supervision are advised not to undergo any disterior or the set supervision are advised not to undergo any disterior or the set supervision are advised not to undergo any disterior or the set supervision are advised not to undergo any disterior or the set supervision are advised not to undergo any disterior or the set supervision are advised not to undergo any disterior or the set supervision are advised not to undergo any disterior or the set                                                                                                                                                                                                                                                                                                                                                                                                                                                                                                |                           |
| Beneficiary Name : PKG10000236         Beneficiary Name : MR. SINGH HARISH KUMAR         Member Age : 46         Member Gender : Male         Member Relation : Employee         Package Name : Medi-Wheel Full Body Health Checkup Male Above         Location : LUCKNOW,Uttar Pradesh-226010         Contact Details : 7007625195         Booking Date : 05-12-2022         Appointment Date : 28-01-2023         Instructions to undergo Health Check:         1. Please ensure you are on complete fasting for 10-To-12-Hours prior to 2. During fasting time do not take any kind of medication, alcohol, cigared liquids (except Water) in the morning.         3. Bring urine sample in a container if possible (containers are available a centre).         4. Please bring all your medical prescriptions and previous health medica 5. Kindly inform the health check reception in case if you have a history or problems.         For Women:         1. Pregnant Women or those suspecting are advised not to undergo any discording are advised not to undergo an                                                                                                                                                                                                                                                                                                                                                                                                                                                                     | er House Chauraha         |
| Beneficiary Name : PKG10000236         Beneficiary Name : MR. SINGH HARISH KUMAR         Member Age : 46         Member Gender : Male         Member Relation : Employee         Package Name : Medi-Wheel Full Body Health Checkup Male Above         Location : LUCKNOW, Uttar Pradesh-226010         Contact Details : 7007625195         Booking Date : 05-12-2022         Appointment Date : 28-01-2023         Instructions to undergo Health Check:         1. Please ensure you are on complete fasting for 10-To-12-Hours prior to 2. During fasting time do not take any kind of medication, alcohol, cigared liquids (except Water) in the morning.         3. Bring urine sample in a container if possible (containers are available a centre).         4. Please bring all your medical prescriptions and previous health medica 5. Kindly inform the health check reception in case if you have a history or problems.         For Women:         1. Pregnant Women or those suspecting are advised not to undergo any distribution or those suspecting are advised not to undergo any distribution or those suspecting are advised not to undergo any distribution of the subscience                                                                                                                                                                                                                                                                                                                                                                                                                                                                      |                           |
| Beneficiary Name       MR. SINGH HARISH KUMAR         Member Age       :       46         Member Gender       :       Male         Member Relation       :       Employee         Package Name       :       Medi-Wheel Full Body Health Checkup Male Above         Location       :       LUCKNOW, Uttar Pradesh-226010         Contact Details       :       7007625195         Booking Date       :       05-12-2022         Appointment Date       :       28-01-2023         Instructions to undergo Health Check:       1.         1. Please ensure you are on complete fasting for 10-To-12-Hours prior to       2.         2. During fasting time do not take any kind of medication, alcohol, cigared liquids (except Water) in the morning.       3.         3. Bring urine sample in a container if possible (containers are available a centre).       4.         4. Please bring all your medical prescriptions and previous health medication roblems.       5.         For Women:       1.       Pregnant Women or those suspecting are advised not to undergo any or problems.                                                                                                                                                                                                                                                                                                                                                                                                                                                                                                                                                                                                                                                                                                                                                                                                                                                                                                                                                                                                                                                                |                           |
| Member Age       : 46         Member Gender       : Male         Member Relation       : Employee         Package Name       : Medi-Wheel Full Body Health Checkup Male Above         Location       : LUCKNOW, Uttar Pradesh-226010         Contact Details       : 7007625195         Booking Date       : 05-12-2022         Appointment Date       : 28-01-2023         Instructions to undergo Health Check:       1. Please ensure you are on complete fasting for 10-To-12-Hours prior to 2. During fasting time do not take any kind of medication, alcohol, cigared liquids (except Water) in the morning.         3. Bring urine sample in a container if possible (containers are available a centre).         4. Please bring all your medical prescriptions and previous health medicator problems.         For Women:         1. Pregnant Women or those suspecting are advised not to undergo any                                                                                                                                                                                                                                                                                                                                                                                                                                                                                                                                                                                                                                                                                                                                                                                                                                                                                                                                                                                                                                                                                                                                                                                                                                              |                           |
| Member Gender       Male         Member Relation       Employee         Package Name       Medi-Wheel Full Body Health Checkup Male Above         Location       LUCKNOW, Uttar Pradesh-226010         Contact Details       7007625195         Booking Date       05-12-2022         Appointment Date       28-01-2023         Instructions to undergo Health Check:       1. Please ensure you are on complete fasting for 10-To-12-Hours prior to 2. During fasting time do not take any kind of medication, alcohol, cigared liquids (except Water) in the morning.         3. Bring urine sample in a container if possible (containers are available a centre).         4. Please bring all your medical prescriptions and previous health medica 5. Kindly inform the health check reception in case if you have a history or problems.         For Women:         1. Pregnant Women or those suspecting are advised not to undergo any                                                                                                                                                                                                                                                                                                                                                                                                                                                                                                                                                                                                                                                                                                                                                                                                                                                                                                                                                                                                                                                                                                                                                                                                                |                           |
| Member Relation       : Employee         Package Name       : Medi-Wheel Full Body Health Checkup Male Above         Location       : LUCKNOW, Uttar Pradesh-226010         Contact Details       : 7007625195         Booking Date       : 05-12-2022         Appointment Date       : 28-01-2023         Instructions to undergo Health Check:       1. Please ensure you are on complete fasting for 10-To-12-Hours prior to 2. During fasting time do not take any kind of medication, alcohol, cigared liquids (except Water) in the morning.         3. Bring urine sample in a container if possible (containers are available a centre).         4. Please bring all your medical prescriptions and previous health medical 5. Kindly inform the health check reception in case if you have a history or problems.         For Women:         1. Pregnant Women or those suspecting are advised not to undergo any discovery of the subsection in the subsection                                                                                                                                                                                                                                                                                                                                                                                                  |                           |
| Package Name       : Medi-Wheel Full Body Health Checkup Male Above         Location       : LUCKNOW,Uttar Pradesh-226010         Contact Details       : 7007625195         Booking Date       : 05-12-2022         Appointment Date       : 28-01-2023         Instructions to undergo Health Check:       1. Please ensure you are on complete fasting for 10-To-12-Hours prior to 2. During fasting time do not take any kind of medication, alcohol, cigared liquids (except Water) in the morning.         3. Bring urine sample in a container if possible (containers are available a centre).         4. Please bring all your medical prescriptions and previous health medica         5. Kindly inform the health check reception in case if you have a history or problems.         For Women:         1. Pregnant Women or those suspecting are advised not to undergo any                                                                                                                                                                                                                                                                                                                                                                                                                                                                                                                                                                                                                                                                                                                                                                                                                                                                                                                                                                                                                                                                                                                                                                                                                                                                       |                           |
| Location       : LUCKNOW,Uttar Pradesh-226010         Contact Details       : 7007625195         Booking Date       : 05-12-2022         Appointment Date       : 28-01-2023         Instructions to undergo Health Check:       :         1. Please ensure you are on complete fasting for 10-To-12-Hours prior to         2. During fasting time do not take any kind of medication, alcohol, cigared liquids (except Water) in the morning.         3. Bring urine sample in a container if possible (containers are available a centre).         4. Please bring all your medical prescriptions and previous health medical 5. Kindly inform the health check reception in case if you have a history or problems.         For Women:         1. Pregnant Women or those suspecting are advised not to undergo any integration.                                                                                                                                                                                                                                                                                                                                                                                                                                                                                                                                                                                                                                                                                                                                                                                                                                                                                                                                                                                                                                                                                                                                                                                                                                                                                                                           | 40                        |
| Contact Details : 7007625195<br>Booking Date : 05-12-2022<br>Appointment Date : 28-01-2023<br>Instructions to undergo Health Check:<br>1. Please ensure you are on complete fasting for 10-To-12-Hours prior to<br>2. During fasting time do not take any kind of medication, alcohol, cigared<br>liquids (except Water) in the morning.<br>3. Bring urine sample in a container if possible (containers are available a<br>centre).<br>4. Please bring all your medical prescriptions and previous health medica<br>5. Kindly inform the health check reception in case if you have a history of<br>problems.<br>For Women:<br>1. Pregnant Women or those suspecting are advised not to undergo any                                                                                                                                                                                                                                                                                                                                                                                                                                                                                                                                                                                                                                                                                                                                                                                                                                                                                                                                                                                                                                                                                                                                                                                                                                                                                                                                                                                                                                                          |                           |
| <ul> <li>Appointment Date : 28-01-2023</li> <li>Instructions to undergo Health Check: <ol> <li>Please ensure you are on complete fasting for 10-To-12-Hours prior to</li> <li>During fasting time do not take any kind of medication, alcohol, cigared liquids (except Water) in the morning.</li> <li>Bring urine sample in a container if possible (containers are available a centre).</li> <li>Please bring all your medical prescriptions and previous health medication, Kindly inform the health check reception in case if you have a history oproblems.</li> </ol> </li> <li>For Women: <ol> <li>Pregnant Women or those suspecting are advised not to undergo any</li> </ol> </li> </ul>                                                                                                                                                                                                                                                                                                                                                                                                                                                                                                                                                                                                                                                                                                                                                                                                                                                                                                                                                                                                                                                                                                                                                                                                                                                                                                                                                                                                                                                            |                           |
| <ul> <li>Appointment Date : 28-01-2023</li> <li>Instructions to undergo Health Check: <ol> <li>Please ensure you are on complete fasting for 10-To-12-Hours prior to</li> <li>During fasting time do not take any kind of medication, alcohol, cigared liquids (except Water) in the morning.</li> <li>Bring urine sample in a container if possible (containers are available a centre).</li> <li>Please bring all your medical prescriptions and previous health medication, Kindly inform the health check reception in case if you have a history oproblems.</li> </ol> </li> <li>For Women: <ol> <li>Pregnant Women or those suspecting are advised not to undergo any</li> </ol> </li> </ul>                                                                                                                                                                                                                                                                                                                                                                                                                                                                                                                                                                                                                                                                                                                                                                                                                                                                                                                                                                                                                                                                                                                                                                                                                                                                                                                                                                                                                                                            |                           |
| <ol> <li>Instructions to undergo Health Check:</li> <li>Please ensure you are on complete fasting for 10-To-12-Hours prior to</li> <li>During fasting time do not take any kind of medication, alcohol, cigared<br/>liquids (except Water) in the morning.</li> <li>Bring urine sample in a container if possible (containers are available a<br/>centre).</li> <li>Please bring all your medical prescriptions and previous health medica<br/>5. Kindly inform the health check reception in case if you have a history or<br/>problems.</li> <li>For Women:</li> <li>Pregnant Women or those suspecting are advised not to undergo any</li> </ol>                                                                                                                                                                                                                                                                                                                                                                                                                                                                                                                                                                                                                                                                                                                                                                                                                                                                                                                                                                                                                                                                                                                                                                                                                                                                                                                                                                                                                                                                                                           |                           |
| <ol> <li>Please ensure you are on complete fasting for 10-To-12-Hours prior to<br/>2. During fasting time do not take any kind of medication, alcohol, cigared<br/>liquids (except Water) in the morning.</li> <li>Bring urine sample in a container if possible (containers are available a<br/>centre).</li> <li>Please bring all your medical prescriptions and previous health medica<br/>5. Kindly inform the health check reception in case if you have a history o<br/>problems.</li> <li>For Women:</li> <li>Pregnant Women or those suspecting are advised not to undergo any</li> </ol>                                                                                                                                                                                                                                                                                                                                                                                                                                                                                                                                                                                                                                                                                                                                                                                                                                                                                                                                                                                                                                                                                                                                                                                                                                                                                                                                                                                                                                                                                                                                                             |                           |
| <ol> <li>During fasting time do not take any kind of medication, alcohol, cigared liquids (except Water) in the morning.</li> <li>Bring urine sample in a container if possible (containers are available a centre).</li> <li>Please bring all your medical prescriptions and previous health medical 5. Kindly inform the health check reception in case if you have a history o problems.</li> <li>For Women:</li> <li>Pregnant Women or those suspecting are advised not to undergo any previous health check reception and previous health check reception are advised not to undergo any previous health check reception are advised not to undergo any previous health check reception are advised not to undergo any previous health check reception are advised not to undergo any previous health check reception are advised not to undergo any previous health check reception are advised not to undergo any previous health check reception are advised not to undergo any previous health check reception are advised not to undergo any previous health check reception are advised not to undergo any previous health check reception are advised not to undergo any previous health check reception are advised not to undergo any previous health check reception are advised not to undergo any previous health check reception are advised not to undergo any previous health check reception are advised not to undergo any previous health check reception are advised not to undergo any previous health check reception are advised not to undergo any previous health check reception are advised not to undergo any previous health check reception are advised not to undergo any previous health check reception are advised not to undergo any previous health check reception are advised not to undergo any previous health check reception are advised not head the advised not healthead thealth check recept</li></ol>                                          | check.                    |
| <ul> <li>4. Please bring all your medical prescriptions and previous health medical 5. Kindly inform the health check reception in case if you have a history or problems.</li> <li>For Women:</li> <li>1. Pregnant Women or those suspecting are advised not to undergo any</li> </ul>                                                                                                                                                                                                                                                                                                                                                                                                                                                                                                                                                                                                                                                                                                                                                                                                                                                                                                                                                                                                                                                                                                                                                                                                                                                                                                                                                                                                                                                                                                                                                                                                                                                                                                                                                                                                                                                                       | tes, tobacco or any other |
| <ul> <li>5. Kindly inform the health check reception in case if you have a history oproblems.</li> <li>For Women:</li> <li>1. Pregnant Women or those suspecting are advised not to undergo any</li> </ul>                                                                                                                                                                                                                                                                                                                                                                                                                                                                                                                                                                                                                                                                                                                                                                                                                                                                                                                                                                                                                                                                                                                                                                                                                                                                                                                                                                                                                                                                                                                                                                                                                                                                                                                                                                                                                                                                                                                                                    | at the Health Check       |
| For Women:<br>1. Pregnant Women or those suspecting are advised not to undergo any                                                                                                                                                                                                                                                                                                                                                                                                                                                                                                                                                                                                                                                                                                                                                                                                                                                                                                                                                                                                                                                                                                                                                                                                                                                                                                                                                                                                                                                                                                                                                                                                                                                                                                                                                                                                                                                                                                                                                                                                                                                                            | I records with you.       |
| For Women:<br>1. Pregnant Women or those suspecting are advised not to undergo any                                                                                                                                                                                                                                                                                                                                                                                                                                                                                                                                                                                                                                                                                                                                                                                                                                                                                                                                                                                                                                                                                                                                                                                                                                                                                                                                                                                                                                                                                                                                                                                                                                                                                                                                                                                                                                                                                                                                                                                                                                                                            | f diabetes and cardiac    |
| <ol> <li>Pregnant Women or those suspecting are advised not to undergo any<br/>2. It is advisable not to undergo any Health Check during menstrual cycle</li> </ol>                                                                                                                                                                                                                                                                                                                                                                                                                                                                                                                                                                                                                                                                                                                                                                                                                                                                                                                                                                                                                                                                                                                                                                                                                                                                                                                                                                                                                                                                                                                                                                                                                                                                                                                                                                                                                                                                                                                                                                                           |                           |
| 2. It is advisable not to undergo any Health Check during menstrual cycle                                                                                                                                                                                                                                                                                                                                                                                                                                                                                                                                                                                                                                                                                                                                                                                                                                                                                                                                                                                                                                                                                                                                                                                                                                                                                                                                                                                                                                                                                                                                                                                                                                                                                                                                                                                                                                                                                                                                                                                                                                                                                     | X-Ray test.               |
|                                                                                                                                                                                                                                                                                                                                                                                                                                                                                                                                                                                                                                                                                                                                                                                                                                                                                                                                                                                                                                                                                                                                                                                                                                                                                                                                                                                                                                                                                                                                                                                                                                                                                                                                                                                                                                                                                                                                                                                                                                                                                                                                                               | anost                     |
|                                                                                                                                                                                                                                                                                                                                                                                                                                                                                                                                                                                                                                                                                                                                                                                                                                                                                                                                                                                                                                                                                                                                                                                                                                                                                                                                                                                                                                                                                                                                                                                                                                                                                                                                                                                                                                                                                                                                                                                                                                                                                                                                                               | Diagnostic                |
|                                                                                                                                                                                                                                                                                                                                                                                                                                                                                                                                                                                                                                                                                                                                                                                                                                                                                                                                                                                                                                                                                                                                                                                                                                                                                                                                                                                                                                                                                                                                                                                                                                                                                                                                                                                                                                                                                                                                                                                                                                                                                                                                                               | 5                         |
|                                                                                                                                                                                                                                                                                                                                                                                                                                                                                                                                                                                                                                                                                                                                                                                                                                                                                                                                                                                                                                                                                                                                                                                                                                                                                                                                                                                                                                                                                                                                                                                                                                                                                                                                                                                                                                                                                                                                                                                                                                                                                                                                                               | E S                       |
|                                                                                                                                                                                                                                                                                                                                                                                                                                                                                                                                                                                                                                                                                                                                                                                                                                                                                                                                                                                                                                                                                                                                                                                                                                                                                                                                                                                                                                                                                                                                                                                                                                                                                                                                                                                                                                                                                                                                                                                                                                                                                                                                                               | 60,00                     |
|                                                                                                                                                                                                                                                                                                                                                                                                                                                                                                                                                                                                                                                                                                                                                                                                                                                                                                                                                                                                                                                                                                                                                                                                                                                                                                                                                                                                                                                                                                                                                                                                                                                                                                                                                                                                                                                                                                                                                                                                                                                                                                                                                               | teondan +                 |
|                                                                                                                                                                                                                                                                                                                                                                                                                                                                                                                                                                                                                                                                                                                                                                                                                                                                                                                                                                                                                                                                                                                                                                                                                                                                                                                                                                                                                                                                                                                                                                                                                                                                                                                                                                                                                                                                                                                                                                                                                                                                                                                                                               |                           |
|                                                                                                                                                                                                                                                                                                                                                                                                                                                                                                                                                                                                                                                                                                                                                                                                                                                                                                                                                                                                                                                                                                                                                                                                                                                                                                                                                                                                                                                                                                                                                                                                                                                                                                                                                                                                                                                                                                                                                                                                                                                                                                                                                               |                           |
|                                                                                                                                                                                                                                                                                                                                                                                                                                                                                                                                                                                                                                                                                                                                                                                                                                                                                                                                                                                                                                                                                                                                                                                                                                                                                                                                                                                                                                                                                                                                                                                                                                                                                                                                                                                                                                                                                                                                                                                                                                                                                                                                                               |                           |
|                                                                                                                                                                                                                                                                                                                                                                                                                                                                                                                                                                                                                                                                                                                                                                                                                                                                                                                                                                                                                                                                                                                                                                                                                                                                                                                                                                                                                                                                                                                                                                                                                                                                                                                                                                                                                                                                                                                                                                                                                                                                                                                                                               |                           |
|                                                                                                                                                                                                                                                                                                                                                                                                                                                                                                                                                                                                                                                                                                                                                                                                                                                                                                                                                                                                                                                                                                                                                                                                                                                                                                                                                                                                                                                                                                                                                                                                                                                                                                                                                                                                                                                                                                                                                                                                                                                                                                                                                               |                           |