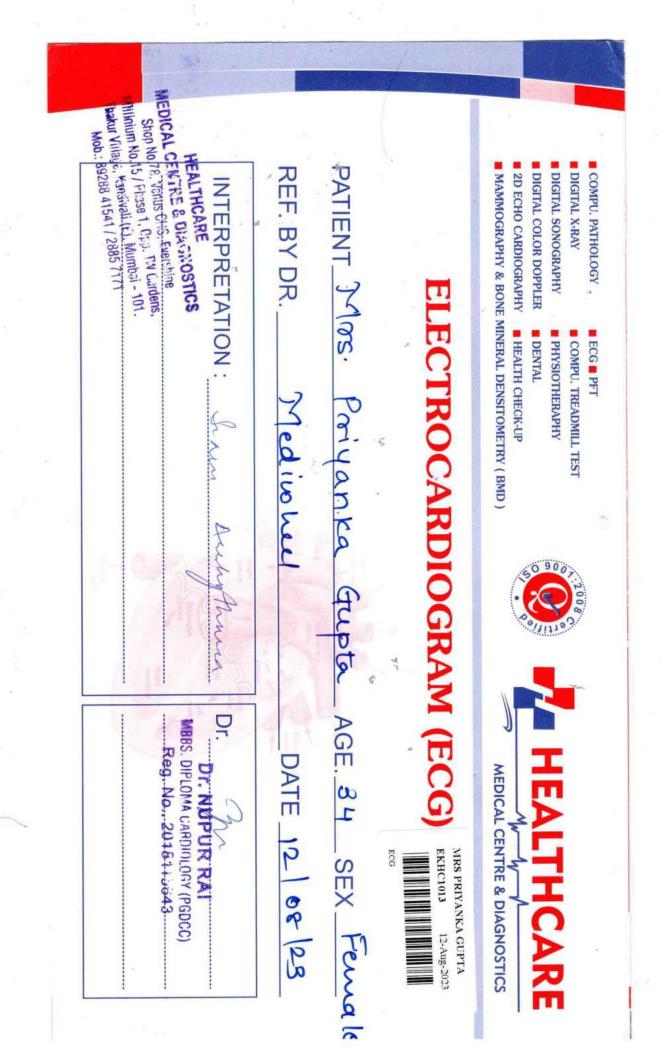

# भारत सरकार GOVT. OF INDIA

HEALTHCARE MEDICAL CENTRE & DIAGNOSTICS Shop No. 78, Venus CHS, Evershine Millicium No. 15 / Phase 1, Opp. TW Gardens, Thakur Villaga, Kandivali (E), Miumbai - 101. Mob.: 6928E 41541 / 2835 7171 Dr. NUPUR RAI MBBS. DIPLOMA CARDIOLOGY (PGDCC) Reg. No.. 2018115643