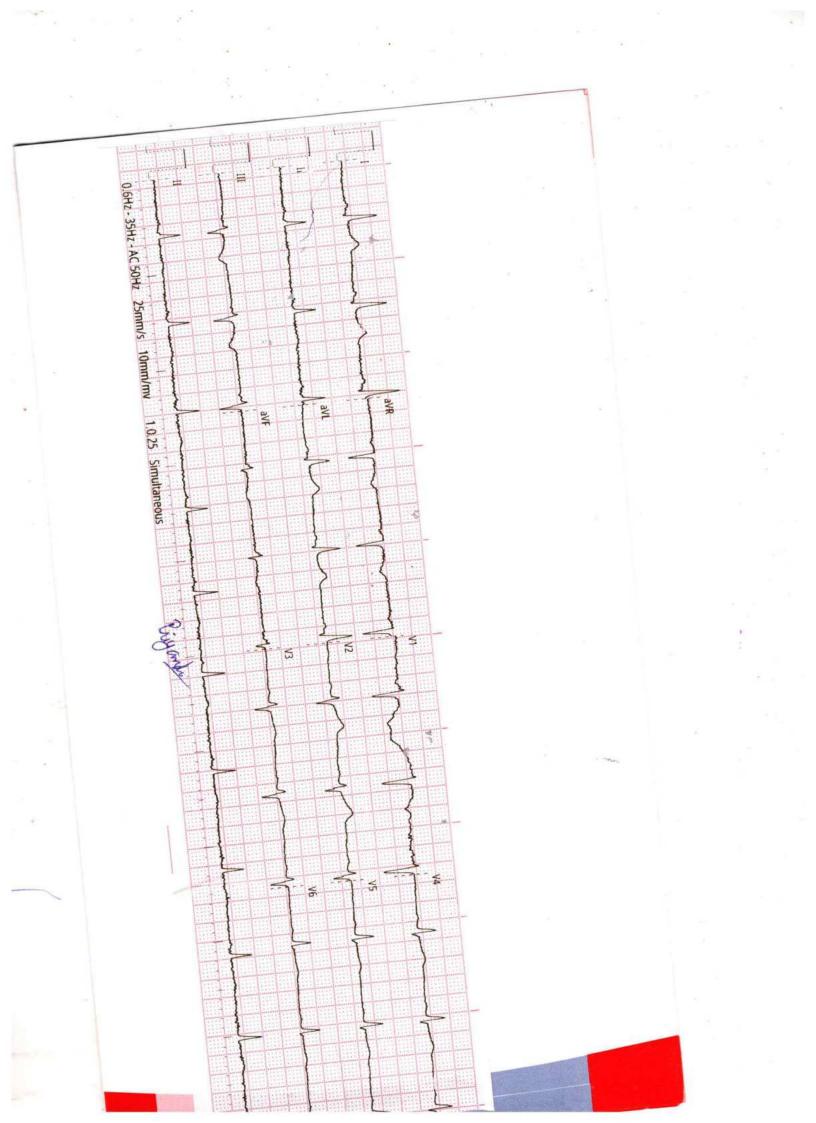

: 2873 3030 / 2873 3131 • MOB.: 93213 83806                                            |
| GOREGAON CENTRE (E) SATELITE GARDENS, FILM CITY ROAD, NEAR SATELITE TOWER, GOREGAON (E), MUMBAI - 400063. • Tel.: 4012 6565 • MOB.: 79773 74838 / 79773 62922                |
| MIRA ROAD CENTER (E) UNIT-13, RNA LIBERTY CHS, VIJAY PARK, JANGID CIRCLE, MIRA ROAD (E). • MOB.: 70218 04221 / 70218 27389                                                   |
| VASAI NALLSOPARA (E) A/4, JAI VIJAY GREEN CHS. BLDG. NO. 2, JAI VIJAY NAGAR, 1833 ACHOLE, LINK ROAD, VASAI - NALLASOPARA (E), THANE - 401209 • MOB.: 8591601677 / 8591922640 |
|                                                                                                                                                                              |