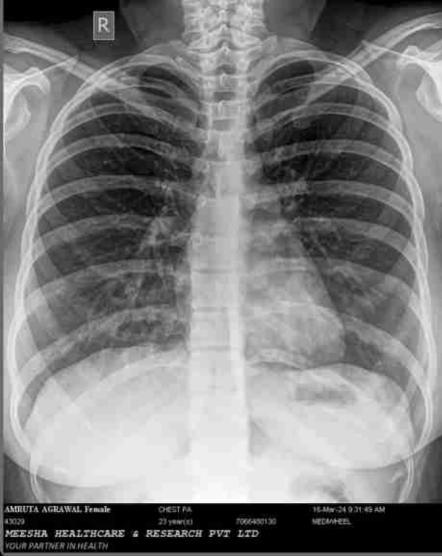

s 3.7$  cms. The myometrium and endometrium reveal normal echogenicity. There is a 2.0 x 1.7 x 1.5 cm sized left antero – lateral subserosal fibroid noted. There is a 8.2 x 7.1 x 6.9 cm sized right postero – lateral subserosal fibroid noted. Endometrium thickness is normal and measures 9.5 mm.

#### Ovaries

Both ovaries appear bulky and show multiple small peripherally arranged follicles and echogenic stroma - s/o polycystic changes.

Right ovary measures 3.5 x 3.3 x 2.7 cms (vol-16.7 cc) Left ovary measures 3.6 x 3.0 x 2.3 cms (vol-13.7 cc)

Cul de sac is unremarkable.

#### IMPRESSION :

- Uterine fibroid as described above.
- Polycystic changes in both ovaries.

Suggest Clinicopathological correlation.

white

DR. ANKITA V. MAREWAR M.B.B.S, D.M.R.E CONSULTANT RADIOLOGIST

Page 2 of 2



















Page 1/2





# **MEESHA DIAGNOSTICS**















Page 2/2