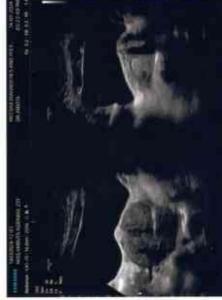

cms. The myometrium and endometrium reveal normal echogenicity. There is a 2.0 x 1.7 x 1.5 cm sized left antero – lateral subserosal fibroid noted. There is a 8.2 x 7.1 x 6.9 cm sized right postero – lateral subserosal fibroid noted. Endometrium thickness is normal and measures 9.5 mm.

#### Ovaries

Both ovaries appear bulky and show multiple small peripherally arranged follicles and echogenic stroma - s/o polycystic changes.

Right ovary measures 3.5 x 3.3 x 2.7 cms (vol-16.7 cc) Left ovary measures 3.6 x 3.0 x 2.3 cms (vol-13.7 cc)

Cul de sac is unremarkable.

#### IMPRESSION :

- Uterine fibroid as described above.
- Polycystic changes in both ovaries.

Suggest Clinicopathological correlation.

white

DR. ANKITA V. MAREWAR M.B.B.S, D.M.R.E CONSULTANT RADIOLOGIST

Page 2 of 2



















Page 1/2





# **MEESHA DIAGNOSTICS**















Page 2/2