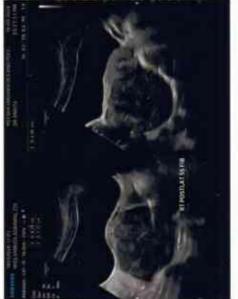

cms. The myometrium and endometrium reveal normal echogenicity. There is a 2.0 x 1.7 x 1.5 cm sized left antero – lateral subserosal fibroid noted. There is a 8.2 x 7.1 x 6.9 cm sized right postero – lateral subserosal fibroid noted. Endometrium thickness is normal and measures 9.5 mm.

#### Ovaries

Both ovaries appear bulky and show multiple small peripherally arranged follicles and echogenic stroma - s/o polycystic changes.

Right ovary measures 3.5 x 3.3 x 2.7 cms (vol-16.7 cc) Left ovary measures 3.6 x 3.0 x 2.3 cms (vol-13.7 cc)

Cul de sac is unremarkable.

#### IMPRESSION :

- Uterine fibroid as described above.
- Polycystic changes in both ovaries.

Suggest Clinicopathological correlation.

white

DR. ANKITA V. MAREWAR M.B.B.S, D.M.R.E CONSULTANT RADIOLOGIST

Page 2 of 2



















Page 1/2





# **MEESHA DIAGNOSTICS**















Page 2/2