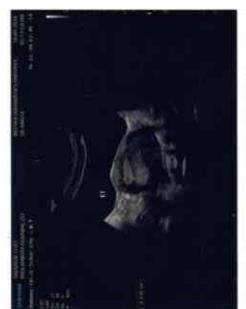

7$  cms. The myometrium and endometrium reveal normal echogenicity. There is a 2.0 x 1.7 x 1.5 cm sized left antero – lateral subserosal fibroid noted. There is a 8.2 x 7.1 x 6.9 cm sized right postero – lateral subserosal fibroid noted. Endometrium thickness is normal and measures 9.5 mm.

#### Ovaries

Both ovaries appear bulky and show multiple small peripherally arranged follicles and echogenic stroma - s/o polycystic changes.

Right ovary measures 3.5 x 3.3 x 2.7 cms (vol-16.7 cc) Left ovary measures 3.6 x 3.0 x 2.3 cms (vol-13.7 cc)

Cul de sac is unremarkable.

#### IMPRESSION :

- Uterine fibroid as described above.
- Polycystic changes in both ovaries.

Suggest Clinicopathological correlation.

white

DR. ANKITA V. MAREWAR M.B.B.S, D.M.R.E CONSULTANT RADIOLOGIST

Page 2 of 2



















Page 1/2





# **MEESHA DIAGNOSTICS**















Page 2/2