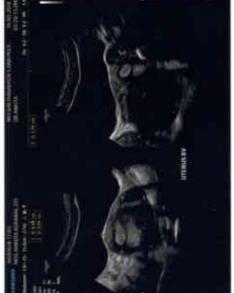

s. The myometrium and endometrium reveal normal echogenicity. There is a 2.0 x 1.7 x 1.5 cm sized left antero – lateral subserosal fibroid noted. There is a 8.2 x 7.1 x 6.9 cm sized right postero – lateral subserosal fibroid noted. Endometrium thickness is normal and measures 9.5 mm.

#### Ovaries

Both ovaries appear bulky and show multiple small peripherally arranged follicles and echogenic stroma - s/o polycystic changes.

Right ovary measures 3.5 x 3.3 x 2.7 cms (vol-16.7 cc) Left ovary measures 3.6 x 3.0 x 2.3 cms (vol-13.7 cc)

Cul de sac is unremarkable.

#### IMPRESSION :

- Uterine fibroid as described above.
- Polycystic changes in both ovaries.

Suggest Clinicopathological correlation.

white

DR. ANKITA V. MAREWAR M.B.B.S, D.M.R.E CONSULTANT RADIOLOGIST

Page 2 of 2



















Page 1/2





# **MEESHA DIAGNOSTICS**















Page 2/2