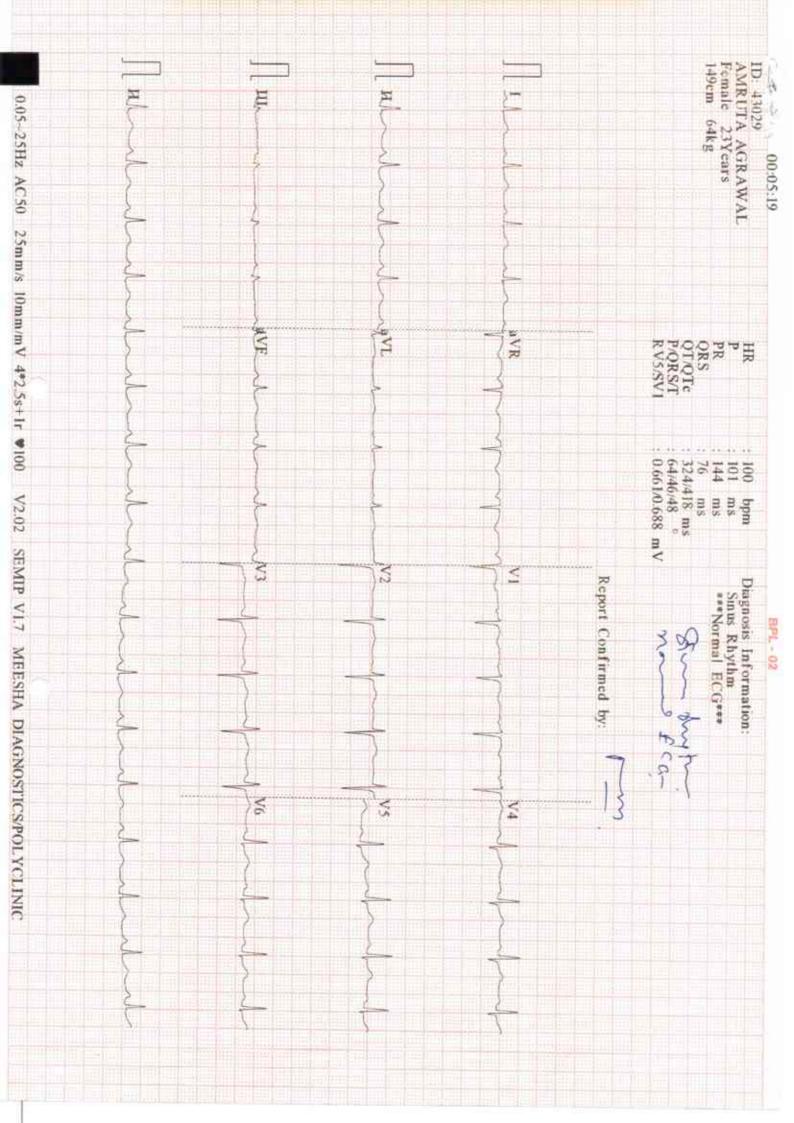

| NAME : Am.                                                                                                                                                                                                                                                                                                                                                                     | 0064                                                                                                                                                                                                                                                                                                                                                                                                                                                                                                                                                                                                                                                                                                                                                                                                                                                                                                                                                                                                                                                                                                                                                                                                                                                                                                                                                                                                                                                                                                                                                                                                                                                                                                                                                                                                                                                                                                                                                                                                                                                                                                                                                                                                                                                                                                                                                                                                                                                                                                                                                                                                                                                                                                                                                                                                                                                                                                                                                                                                                                                                                                                                                                                                      |                                                                                                                                                                                                                                                                      | ERRED BY: mid                                                                                                                                                                                                                                                                                                                                                                                        |                                          |                                |
|--------------------------------------------------------------------------------------------------------------------------------------------------------------------------------------------------------------------------------------------------------------------------------------------------------------------------------------------------------------------------------|-----------------------------------------------------------------------------------------------------------------------------------------------------------------------------------------------------------------------------------------------------------------------------------------------------------------------------------------------------------------------------------------------------------------------------------------------------------------------------------------------------------------------------------------------------------------------------------------------------------------------------------------------------------------------------------------------------------------------------------------------------------------------------------------------------------------------------------------------------------------------------------------------------------------------------------------------------------------------------------------------------------------------------------------------------------------------------------------------------------------------------------------------------------------------------------------------------------------------------------------------------------------------------------------------------------------------------------------------------------------------------------------------------------------------------------------------------------------------------------------------------------------------------------------------------------------------------------------------------------------------------------------------------------------------------------------------------------------------------------------------------------------------------------------------------------------------------------------------------------------------------------------------------------------------------------------------------------------------------------------------------------------------------------------------------------------------------------------------------------------------------------------------------------------------------------------------------------------------------------------------------------------------------------------------------------------------------------------------------------------------------------------------------------------------------------------------------------------------------------------------------------------------------------------------------------------------------------------------------------------------------------------------------------------------------------------------------------------------------------------------------------------------------------------------------------------------------------------------------------------------------------------------------------------------------------------------------------------------------------------------------------------------------------------------------------------------------------------------------------------------------------------------------------------------------------------------------------|----------------------------------------------------------------------------------------------------------------------------------------------------------------------------------------------------------------------------------------------------------------------|------------------------------------------------------------------------------------------------------------------------------------------------------------------------------------------------------------------------------------------------------------------------------------------------------------------------------------------------------------------------------------------------------|------------------------------------------|--------------------------------|
| PERSONAL HISTORY                                                                                                                                                                                                                                                                                                                                                               |                                                                                                                                                                                                                                                                                                                                                                                                                                                                                                                                                                                                                                                                                                                                                                                                                                                                                                                                                                                                                                                                                                                                                                                                                                                                                                                                                                                                                                                                                                                                                                                                                                                                                                                                                                                                                                                                                                                                                                                                                                                                                                                                                                                                                                                                                                                                                                                                                                                                                                                                                                                                                                                                                                                                                                                                                                                                                                                                                                                                                                                                                                                                                                                                           | E- C                                                                                                                                                                                                                                                                 |                                                                                                                                                                                                                                                                                                                                                                                                      | 200                                      | Sector services and the second |
| Sleep                                                                                                                                                                                                                                                                                                                                                                          | Disturbed / Sound                                                                                                                                                                                                                                                                                                                                                                                                                                                                                                                                                                                                                                                                                                                                                                                                                                                                                                                                                                                                                                                                                                                                                                                                                                                                                                                                                                                                                                                                                                                                                                                                                                                                                                                                                                                                                                                                                                                                                                                                                                                                                                                                                                                                                                                                                                                                                                                                                                                                                                                                                                                                                                                                                                                                                                                                                                                                                                                                                                                                                                                                                                                                                                                         |                                                                                                                                                                                                                                                                      | Acidity                                                                                                                                                                                                                                                                                                                                                                                              | 12.14                                    | SClam - wh                     |
| Appelite 1-                                                                                                                                                                                                                                                                                                                                                                    | Good / Reduced / Increas                                                                                                                                                                                                                                                                                                                                                                                                                                                                                                                                                                                                                                                                                                                                                                                                                                                                                                                                                                                                                                                                                                                                                                                                                                                                                                                                                                                                                                                                                                                                                                                                                                                                                                                                                                                                                                                                                                                                                                                                                                                                                                                                                                                                                                                                                                                                                                                                                                                                                                                                                                                                                                                                                                                                                                                                                                                                                                                                                                                                                                                                                                                                                                                  | ed                                                                                                                                                                                                                                                                   | Exercise                                                                                                                                                                                                                                                                                                                                                                                             |                                          | 16                             |
| Micturition 20                                                                                                                                                                                                                                                                                                                                                                 | Burning / Normal                                                                                                                                                                                                                                                                                                                                                                                                                                                                                                                                                                                                                                                                                                                                                                                                                                                                                                                                                                                                                                                                                                                                                                                                                                                                                                                                                                                                                                                                                                                                                                                                                                                                                                                                                                                                                                                                                                                                                                                                                                                                                                                                                                                                                                                                                                                                                                                                                                                                                                                                                                                                                                                                                                                                                                                                                                                                                                                                                                                                                                                                                                                                                                                          |                                                                                                                                                                                                                                                                      | Diet                                                                                                                                                                                                                                                                                                                                                                                                 |                                          | wego +                         |
| Bowel Movement                                                                                                                                                                                                                                                                                                                                                                 | Regular / Irregular / Cons                                                                                                                                                                                                                                                                                                                                                                                                                                                                                                                                                                                                                                                                                                                                                                                                                                                                                                                                                                                                                                                                                                                                                                                                                                                                                                                                                                                                                                                                                                                                                                                                                                                                                                                                                                                                                                                                                                                                                                                                                                                                                                                                                                                                                                                                                                                                                                                                                                                                                                                                                                                                                                                                                                                                                                                                                                                                                                                                                                                                                                                                                                                                                                                | Upation                                                                                                                                                                                                                                                              | Marital Status                                                                                                                                                                                                                                                                                                                                                                                       | -                                        | Inversion                      |
| Water Intake                                                                                                                                                                                                                                                                                                                                                                   | France                                                                                                                                                                                                                                                                                                                                                                                                                                                                                                                                                                                                                                                                                                                                                                                                                                                                                                                                                                                                                                                                                                                                                                                                                                                                                                                                                                                                                                                                                                                                                                                                                                                                                                                                                                                                                                                                                                                                                                                                                                                                                                                                                                                                                                                                                                                                                                                                                                                                                                                                                                                                                                                                                                                                                                                                                                                                                                                                                                                                                                                                                                                                                                                                    |                                                                                                                                                                                                                                                                      | 1.1.                                                                                                                                                                                                                                                                                                                                                                                                 | 1000                                     |                                |
| PAST HISTORY:                                                                                                                                                                                                                                                                                                                                                                  | 1                                                                                                                                                                                                                                                                                                                                                                                                                                                                                                                                                                                                                                                                                                                                                                                                                                                                                                                                                                                                                                                                                                                                                                                                                                                                                                                                                                                                                                                                                                                                                                                                                                                                                                                                                                                                                                                                                                                                                                                                                                                                                                                                                                                                                                                                                                                                                                                                                                                                                                                                                                                                                                                                                                                                                                                                                                                                                                                                                                                                                                                                                                                                                                                                         |                                                                                                                                                                                                                                                                      | Coronary Heart Disea                                                                                                                                                                                                                                                                                                                                                                                 |                                          |                                |
| Any allergies<br>Hypertension                                                                                                                                                                                                                                                                                                                                                  | M.C.                                                                                                                                                                                                                                                                                                                                                                                                                                                                                                                                                                                                                                                                                                                                                                                                                                                                                                                                                                                                                                                                                                                                                                                                                                                                                                                                                                                                                                                                                                                                                                                                                                                                                                                                                                                                                                                                                                                                                                                                                                                                                                                                                                                                                                                                                                                                                                                                                                                                                                                                                                                                                                                                                                                                                                                                                                                                                                                                                                                                                                                                                                                                                                                                      |                                                                                                                                                                                                                                                                      | Any Operations/ Surg                                                                                                                                                                                                                                                                                                                                                                                 |                                          | Ma                             |
| Diabetes                                                                                                                                                                                                                                                                                                                                                                       | us                                                                                                                                                                                                                                                                                                                                                                                                                                                                                                                                                                                                                                                                                                                                                                                                                                                                                                                                                                                                                                                                                                                                                                                                                                                                                                                                                                                                                                                                                                                                                                                                                                                                                                                                                                                                                                                                                                                                                                                                                                                                                                                                                                                                                                                                                                                                                                                                                                                                                                                                                                                                                                                                                                                                                                                                                                                                                                                                                                                                                                                                                                                                                                                                        |                                                                                                                                                                                                                                                                      | Treatment/Medicatio                                                                                                                                                                                                                                                                                                                                                                                  |                                          |                                |
|                                                                                                                                                                                                                                                                                                                                                                                |                                                                                                                                                                                                                                                                                                                                                                                                                                                                                                                                                                                                                                                                                                                                                                                                                                                                                                                                                                                                                                                                                                                                                                                                                                                                                                                                                                                                                                                                                                                                                                                                                                                                                                                                                                                                                                                                                                                                                                                                                                                                                                                                                                                                                                                                                                                                                                                                                                                                                                                                                                                                                                                                                                                                                                                                                                                                                                                                                                                                                                                                                                                                                                                                           |                                                                                                                                                                                                                                                                      | History                                                                                                                                                                                                                                                                                                                                                                                              |                                          | MO                             |
| Tuberculosis                                                                                                                                                                                                                                                                                                                                                                   | 112                                                                                                                                                                                                                                                                                                                                                                                                                                                                                                                                                                                                                                                                                                                                                                                                                                                                                                                                                                                                                                                                                                                                                                                                                                                                                                                                                                                                                                                                                                                                                                                                                                                                                                                                                                                                                                                                                                                                                                                                                                                                                                                                                                                                                                                                                                                                                                                                                                                                                                                                                                                                                                                                                                                                                                                                                                                                                                                                                                                                                                                                                                                                                                                                       |                                                                                                                                                                                                                                                                      | Hospitalization                                                                                                                                                                                                                                                                                                                                                                                      | -                                        | sty.                           |
|                                                                                                                                                                                                                                                                                                                                                                                |                                                                                                                                                                                                                                                                                                                                                                                                                                                                                                                                                                                                                                                                                                                                                                                                                                                                                                                                                                                                                                                                                                                                                                                                                                                                                                                                                                                                                                                                                                                                                                                                                                                                                                                                                                                                                                                                                                                                                                                                                                                                                                                                                                                                                                                                                                                                                                                                                                                                                                                                                                                                                                                                                                                                                                                                                                                                                                                                                                                                                                                                                                                                                                                                           |                                                                                                                                                                                                                                                                      | -                                                                                                                                                                                                                                                                                                                                                                                                    |                                          |                                |
| SOCIAL HISTORY: -                                                                                                                                                                                                                                                                                                                                                              |                                                                                                                                                                                                                                                                                                                                                                                                                                                                                                                                                                                                                                                                                                                                                                                                                                                                                                                                                                                                                                                                                                                                                                                                                                                                                                                                                                                                                                                                                                                                                                                                                                                                                                                                                                                                                                                                                                                                                                                                                                                                                                                                                                                                                                                                                                                                                                                                                                                                                                                                                                                                                                                                                                                                                                                                                                                                                                                                                                                                                                                                                                                                                                                                           |                                                                                                                                                                                                                                                                      |                                                                                                                                                                                                                                                                                                                                                                                                      |                                          |                                |
| Drinking                                                                                                                                                                                                                                                                                                                                                                       |                                                                                                                                                                                                                                                                                                                                                                                                                                                                                                                                                                                                                                                                                                                                                                                                                                                                                                                                                                                                                                                                                                                                                                                                                                                                                                                                                                                                                                                                                                                                                                                                                                                                                                                                                                                                                                                                                                                                                                                                                                                                                                                                                                                                                                                                                                                                                                                                                                                                                                                                                                                                                                                                                                                                                                                                                                                                                                                                                                                                                                                                                                                                                                                                           |                                                                                                                                                                                                                                                                      |                                                                                                                                                                                                                                                                                                                                                                                                      |                                          |                                |
| Smoking                                                                                                                                                                                                                                                                                                                                                                        | / MO.                                                                                                                                                                                                                                                                                                                                                                                                                                                                                                                                                                                                                                                                                                                                                                                                                                                                                                                                                                                                                                                                                                                                                                                                                                                                                                                                                                                                                                                                                                                                                                                                                                                                                                                                                                                                                                                                                                                                                                                                                                                                                                                                                                                                                                                                                                                                                                                                                                                                                                                                                                                                                                                                                                                                                                                                                                                                                                                                                                                                                                                                                                                                                                                                     |                                                                                                                                                                                                                                                                      |                                                                                                                                                                                                                                                                                                                                                                                                      |                                          |                                |
|                                                                                                                                                                                                                                                                                                                                                                                | 1                                                                                                                                                                                                                                                                                                                                                                                                                                                                                                                                                                                                                                                                                                                                                                                                                                                                                                                                                                                                                                                                                                                                                                                                                                                                                                                                                                                                                                                                                                                                                                                                                                                                                                                                                                                                                                                                                                                                                                                                                                                                                                                                                                                                                                                                                                                                                                                                                                                                                                                                                                                                                                                                                                                                                                                                                                                                                                                                                                                                                                                                                                                                                                                                         |                                                                                                                                                                                                                                                                      |                                                                                                                                                                                                                                                                                                                                                                                                      |                                          |                                |
| FAMILY HISTORY:                                                                                                                                                                                                                                                                                                                                                                |                                                                                                                                                                                                                                                                                                                                                                                                                                                                                                                                                                                                                                                                                                                                                                                                                                                                                                                                                                                                                                                                                                                                                                                                                                                                                                                                                                                                                                                                                                                                                                                                                                                                                                                                                                                                                                                                                                                                                                                                                                                                                                                                                                                                                                                                                                                                                                                                                                                                                                                                                                                                                                                                                                                                                                                                                                                                                                                                                                                                                                                                                                                                                                                                           |                                                                                                                                                                                                                                                                      |                                                                                                                                                                                                                                                                                                                                                                                                      |                                          |                                |
| RELATIONSHIP                                                                                                                                                                                                                                                                                                                                                                   | ALIVE/NOT ALIVE                                                                                                                                                                                                                                                                                                                                                                                                                                                                                                                                                                                                                                                                                                                                                                                                                                                                                                                                                                                                                                                                                                                                                                                                                                                                                                                                                                                                                                                                                                                                                                                                                                                                                                                                                                                                                                                                                                                                                                                                                                                                                                                                                                                                                                                                                                                                                                                                                                                                                                                                                                                                                                                                                                                                                                                                                                                                                                                                                                                                                                                                                                                                                                                           |                                                                                                                                                                                                                                                                      | E GIVE PRESENTS                                                                                                                                                                                                                                                                                                                                                                                      |                                          |                                |
| -                                                                                                                                                                                                                                                                                                                                                                              | ETS.                                                                                                                                                                                                                                                                                                                                                                                                                                                                                                                                                                                                                                                                                                                                                                                                                                                                                                                                                                                                                                                                                                                                                                                                                                                                                                                                                                                                                                                                                                                                                                                                                                                                                                                                                                                                                                                                                                                                                                                                                                                                                                                                                                                                                                                                                                                                                                                                                                                                                                                                                                                                                                                                                                                                                                                                                                                                                                                                                                                                                                                                                                                                                                                                      |                                                                                                                                                                                                                                                                      | ALIVE SPECIFY CA                                                                                                                                                                                                                                                                                                                                                                                     | USE O                                    | FDEATH                         |
| Father                                                                                                                                                                                                                                                                                                                                                                         | Aucus                                                                                                                                                                                                                                                                                                                                                                                                                                                                                                                                                                                                                                                                                                                                                                                                                                                                                                                                                                                                                                                                                                                                                                                                                                                                                                                                                                                                                                                                                                                                                                                                                                                                                                                                                                                                                                                                                                                                                                                                                                                                                                                                                                                                                                                                                                                                                                                                                                                                                                                                                                                                                                                                                                                                                                                                                                                                                                                                                                                                                                                                                                                                                                                                     |                                                                                                                                                                                                                                                                      | 10 chalater                                                                                                                                                                                                                                                                                                                                                                                          |                                          |                                |
| Mother                                                                                                                                                                                                                                                                                                                                                                         | Arres.                                                                                                                                                                                                                                                                                                                                                                                                                                                                                                                                                                                                                                                                                                                                                                                                                                                                                                                                                                                                                                                                                                                                                                                                                                                                                                                                                                                                                                                                                                                                                                                                                                                                                                                                                                                                                                                                                                                                                                                                                                                                                                                                                                                                                                                                                                                                                                                                                                                                                                                                                                                                                                                                                                                                                                                                                                                                                                                                                                                                                                                                                                                                                                                                    | 1                                                                                                                                                                                                                                                                    | treety                                                                                                                                                                                                                                                                                                                                                                                               |                                          |                                |
| Sister<br>Brother                                                                                                                                                                                                                                                                                                                                                              | All                                                                                                                                                                                                                                                                                                                                                                                                                                                                                                                                                                                                                                                                                                                                                                                                                                                                                                                                                                                                                                                                                                                                                                                                                                                                                                                                                                                                                                                                                                                                                                                                                                                                                                                                                                                                                                                                                                                                                                                                                                                                                                                                                                                                                                                                                                                                                                                                                                                                                                                                                                                                                                                                                                                                                                                                                                                                                                                                                                                                                                                                                                                                                                                                       | 1.                                                                                                                                                                                                                                                                   |                                                                                                                                                                                                                                                                                                                                                                                                      |                                          |                                |
| Brother ()-<br>Wife/Husband                                                                                                                                                                                                                                                                                                                                                    | Run                                                                                                                                                                                                                                                                                                                                                                                                                                                                                                                                                                                                                                                                                                                                                                                                                                                                                                                                                                                                                                                                                                                                                                                                                                                                                                                                                                                                                                                                                                                                                                                                                                                                                                                                                                                                                                                                                                                                                                                                                                                                                                                                                                                                                                                                                                                                                                                                                                                                                                                                                                                                                                                                                                                                                                                                                                                                                                                                                                                                                                                                                                                                                                                                       | 120                                                                                                                                                                                                                                                                  | altry                                                                                                                                                                                                                                                                                                                                                                                                |                                          |                                |
| Children                                                                                                                                                                                                                                                                                                                                                                       |                                                                                                                                                                                                                                                                                                                                                                                                                                                                                                                                                                                                                                                                                                                                                                                                                                                                                                                                                                                                                                                                                                                                                                                                                                                                                                                                                                                                                                                                                                                                                                                                                                                                                                                                                                                                                                                                                                                                                                                                                                                                                                                                                                                                                                                                                                                                                                                                                                                                                                                                                                                                                                                                                                                                                                                                                                                                                                                                                                                                                                                                                                                                                                                                           |                                                                                                                                                                                                                                                                      |                                                                                                                                                                                                                                                                                                                                                                                                      |                                          |                                |
| PalmsOel                                                                                                                                                                                                                                                                                                                                                                       |                                                                                                                                                                                                                                                                                                                                                                                                                                                                                                                                                                                                                                                                                                                                                                                                                                                                                                                                                                                                                                                                                                                                                                                                                                                                                                                                                                                                                                                                                                                                                                                                                                                                                                                                                                                                                                                                                                                                                                                                                                                                                                                                                                                                                                                                                                                                                                                                                                                                                                                                                                                                                                                                                                                                                                                                                                                                                                                                                                                                                                                                                                                                                                                                           | lling / Def<br>/ clubbing                                                                                                                                                                                                                                            | / Ballor                                                                                                                                                                                                                                                                                                                                                                                             |                                          | f. als                         |
| Na. Osl                                                                                                                                                                                                                                                                                                                                                                        | er's nodes Palpation                                                                                                                                                                                                                                                                                                                                                                                                                                                                                                                                                                                                                                                                                                                                                                                                                                                                                                                                                                                                                                                                                                                                                                                                                                                                                                                                                                                                                                                                                                                                                                                                                                                                                                                                                                                                                                                                                                                                                                                                                                                                                                                                                                                                                                                                                                                                                                                                                                                                                                                                                                                                                                                                                                                                                                                                                                                                                                                                                                                                                                                                                                                                                                                      |                                                                                                                                                                                                                                                                      | nodes / LQ Ballor,<br>Icterus                                                                                                                                                                                                                                                                                                                                                                        |                                          | f. and                         |
| VITAL SIGNS:-<br>Temerature<br>Pulse rate / rhytm<br>Blood Pressure                                                                                                                                                                                                                                                                                                            | er's nodes<br>mar erythema<br>ow Skin                                                                                                                                                                                                                                                                                                                                                                                                                                                                                                                                                                                                                                                                                                                                                                                                                                                                                                                                                                                                                                                                                                                                                                                                                                                                                                                                                                                                                                                                                                                                                                                                                                                                                                                                                                                                                                                                                                                                                                                                                                                                                                                                                                                                                                                                                                                                                                                                                                                                                                                                                                                                                                                                                                                                                                                                                                                                                                                                                                                                                                                                                                                                                                     | / clubbing<br>of lymph                                                                                                                                                                                                                                               | A Rallor,<br>Icterus<br>- Pitting<br>- Dependent<br>Basic Measuremen<br>Height <u>149 C</u><br>Weight <u>29-1</u>                                                                                                                                                                                                                                                                                    | nts                                      | f. and                         |
| VITAL SIGNS:-<br>TemeratureYeli<br>Pulse rate / rhytm<br>Blood Pressure<br>ABDOMINAL EXAMIN<br>Inspection                                                                                                                                                                                                                                                                      | er's nodes<br>mar erythema<br>ow Skin<br>SNO<br>SNO<br>SNO<br>SNO<br>SNO<br>SNO<br>SNO<br>SNO<br>SNO<br>SNO                                                                                                                                                                                                                                                                                                                                                                                                                                                                                                                                                                                                                                                                                                                                                                                                                                                                                                                                                                                                                                                                                                                                                                                                                                                                                                                                                                                                                                                                                                                                                                                                                                                                                                                                                                                                                                                                                                                                                                                                                                                                                                                                                                                                                                                                                                                                                                                                                                                                                                                                                                                                                                                                                                                                                                                                                                                                                                                                                                                                                                                                                               | / clubbing<br>of lymph                                                                                                                                                                                                                                               | A Ballor.<br>Icterus<br>- Pitting<br>- Non Pitting<br>- Dependent<br>Basic Measurement<br>Height <u>149 c</u><br>Weight <u>44 9</u><br>BMI <u>29-1</u><br>No Tendemess.                                                                                                                                                                                                                              | nts                                      | f. aire                        |
| VITAL SIGNS:-<br>Temerature 984<br>Respiratory Rate 2<br>Pulse rate / rhytm 10<br>Blood Pressure 110<br>ABDOMINAL EXAMIN<br>Inspection<br>Palpation                                                                                                                                                                                                                            | er's nodes<br>mar erythema<br>ow Skin<br>SNO<br>SNO<br>SNO<br>SNO<br>SNO<br>SNO<br>SNO<br>SNO<br>SNO<br>SNO                                                                                                                                                                                                                                                                                                                                                                                                                                                                                                                                                                                                                                                                                                                                                                                                                                                                                                                                                                                                                                                                                                                                                                                                                                                                                                                                                                                                                                                                                                                                                                                                                                                                                                                                                                                                                                                                                                                                                                                                                                                                                                                                                                                                                                                                                                                                                                                                                                                                                                                                                                                                                                                                                                                                                                                                                                                                                                                                                                                                                                                                                               | I clubbing<br>of lymph                                                                                                                                                                                                                                               | A Rallor,<br>Icterus<br>– Pitting<br>– Non Pitting<br>– Dependent<br>Basic Measuremen<br>Height <u>149 C</u><br>Weight <u>4 4 9</u><br>BMI <u>29-1</u><br>No Tendemess.                                                                                                                                                                                                                              | nts                                      | sf. aire                       |
| VITAL SIGNS:-<br>Temerature 984<br>Respiratory Rate 2<br>Pulse rate / rhytm 10<br>Blood Pressure 110<br>ABDOMINAL EXAMIN<br>Inspection                                                                                                                                                                                                                                         | er's nodes<br>mar erythema<br>ow Skin<br>Demi<br>Science<br>Com<br>Com<br>Com<br>Com<br>Com<br>Com<br>Com<br>Science<br>Science<br>Science<br>Science<br>Science<br>Science<br>Science<br>Science<br>Science<br>Science<br>Science<br>Science<br>Science<br>Science<br>Science<br>Science<br>Science<br>Science<br>Science<br>Science<br>Science<br>Science<br>Science<br>Science<br>Science<br>Science<br>Science<br>Science<br>Science<br>Science<br>Science<br>Science<br>Science<br>Science<br>Science<br>Science<br>Science<br>Science<br>Science<br>Science<br>Science<br>Science<br>Science<br>Science<br>Science<br>Science<br>Science<br>Science<br>Science<br>Science<br>Science<br>Science<br>Science<br>Science<br>Science<br>Science<br>Science<br>Science<br>Science<br>Science<br>Science<br>Science<br>Science<br>Science<br>Science<br>Science<br>Science<br>Science<br>Science<br>Science<br>Science<br>Science<br>Science<br>Science<br>Science<br>Science<br>Science<br>Science<br>Science<br>Science<br>Science<br>Science<br>Science<br>Science<br>Science<br>Science<br>Science<br>Science<br>Science<br>Science<br>Science<br>Science<br>Science<br>Science<br>Science<br>Science<br>Science<br>Science<br>Science<br>Science<br>Science<br>Science<br>Science<br>Science<br>Science<br>Science<br>Science<br>Science<br>Science<br>Science<br>Science<br>Science<br>Science<br>Science<br>Science<br>Science<br>Science<br>Science<br>Science<br>Science<br>Science<br>Science<br>Science<br>Science<br>Science<br>Science<br>Science<br>Science<br>Science<br>Science<br>Science<br>Science<br>Science<br>Science<br>Science<br>Science<br>Science<br>Science<br>Science<br>Science<br>Science<br>Science<br>Science<br>Science<br>Science<br>Science<br>Science<br>Science<br>Science<br>Science<br>Science<br>Science<br>Science<br>Science<br>Science<br>Science<br>Science<br>Science<br>Science<br>Science<br>Science<br>Science<br>Science<br>Science<br>Science<br>Science<br>Science<br>Science<br>Science<br>Science<br>Science<br>Science<br>Science<br>Science<br>Science<br>Science<br>Science<br>Science<br>Science<br>Science<br>Science<br>Science<br>Science<br>Science<br>Science<br>Science<br>Science<br>Science<br>Science<br>Science<br>Science<br>Science<br>Science<br>Science<br>Science<br>Science<br>Science<br>Science<br>Science<br>Science<br>Science<br>Science<br>Science<br>Science<br>Science<br>Science<br>Science<br>Science<br>Science<br>Science<br>Science<br>Science<br>Science<br>Science<br>Science<br>Science<br>Science<br>Science<br>Science<br>Science<br>Science<br>Science<br>Science<br>Science<br>Science<br>Science<br>Science<br>Science<br>Science<br>Science<br>Science<br>Science<br>Science<br>Science<br>Science<br>Science<br>Science<br>Science<br>Science<br>Science<br>Science<br>Sci<br>Science<br>Science<br>Science<br>Science<br>Science<br>S                                                                                                                                                                                                                                                                   | / clubbing<br>of lymph                                                                                                                                                                                                                                               | A Rallor,<br>Icterus<br>– Pitting<br>– Non Pitting<br>– Dependent<br>Basic Measuremen<br>Height <u>149 C</u><br>Weight <u>4 4 9</u><br>BMI <u>29-1</u><br>No Tendemess.                                                                                                                                                                                                                              | nts                                      | s f. aire                      |
| VITAL SIGNS:-<br>Temerature 987<br>Respiratory Rate 9<br>Pulse rate / rhytm 10<br>Blood Pressure 110<br>ABDOMINAL EXAMIN<br>Inspection<br>Palpation<br>Liver                                                                                                                                                                                                                   | er's nodes<br>mar erythema<br>ow Skin<br>SND<br>SDD<br>(20 mm<br>(20 mm)<br>(20 mm)                                                                                                                                                                                                                                                                               | / clubbing<br>of lymph<br>momegaly,<br>Spleen<br>Other<br>Tender                                                                                                                                                                                                     | A Rallor,<br>Icterus<br>- Pitting<br>- Non Pitting<br>- Dependent<br>Basic Measurement<br>Height <u>149 C</u><br>Weight <u>149 C</u><br>Weight <u>149 C</u><br>No Tendemess.                                                                                                                                                                                                                         | nts<br>YM<br>Legy                        | f. aire                        |
| VITAL SIGNS:-<br>Temerature 984<br>Respiratory Rate 2<br>Pulse rate / rhytm 10<br>Blood Pressure 110<br>ABDOMINAL EXAMIN<br>Inspection<br>Palpation<br>Liver<br>NERVOUS SYSTEM:                                                                                                                                                                                                | er's nodes<br>mar erythema<br>ow Skin<br>Demi<br>Science<br>Com<br>Com<br>Com<br>Com<br>Com<br>Com<br>Com<br>Science<br>Science<br>Science<br>Science<br>Science<br>Science<br>Science<br>Science<br>Science<br>Science<br>Science<br>Science<br>Science<br>Science<br>Science<br>Science<br>Science<br>Science<br>Science<br>Science<br>Science<br>Science<br>Science<br>Science<br>Science<br>Science<br>Science<br>Science<br>Science<br>Science<br>Science<br>Science<br>Science<br>Science<br>Science<br>Science<br>Science<br>Science<br>Science<br>Science<br>Science<br>Science<br>Science<br>Science<br>Science<br>Science<br>Science<br>Science<br>Science<br>Science<br>Science<br>Science<br>Science<br>Science<br>Science<br>Science<br>Science<br>Science<br>Science<br>Science<br>Science<br>Science<br>Science<br>Science<br>Science<br>Science<br>Science<br>Science<br>Science<br>Science<br>Science<br>Science<br>Science<br>Science<br>Science<br>Science<br>Science<br>Science<br>Science<br>Science<br>Science<br>Science<br>Science<br>Science<br>Science<br>Science<br>Science<br>Science<br>Science<br>Science<br>Science<br>Science<br>Science<br>Science<br>Science<br>Science<br>Science<br>Science<br>Science<br>Science<br>Science<br>Science<br>Science<br>Science<br>Science<br>Science<br>Science<br>Science<br>Science<br>Science<br>Science<br>Science<br>Science<br>Science<br>Science<br>Science<br>Science<br>Science<br>Science<br>Science<br>Science<br>Science<br>Science<br>Science<br>Science<br>Science<br>Science<br>Science<br>Science<br>Science<br>Science<br>Science<br>Science<br>Science<br>Science<br>Science<br>Science<br>Science<br>Science<br>Science<br>Science<br>Science<br>Science<br>Science<br>Science<br>Science<br>Science<br>Science<br>Science<br>Science<br>Science<br>Science<br>Science<br>Science<br>Science<br>Science<br>Science<br>Science<br>Science<br>Science<br>Science<br>Science<br>Science<br>Science<br>Science<br>Science<br>Science<br>Science<br>Science<br>Science<br>Science<br>Science<br>Science<br>Science<br>Science<br>Science<br>Science<br>Science<br>Science<br>Science<br>Science<br>Science<br>Science<br>Science<br>Science<br>Science<br>Science<br>Science<br>Science<br>Science<br>Science<br>Science<br>Science<br>Science<br>Science<br>Science<br>Science<br>Science<br>Science<br>Science<br>Science<br>Science<br>Science<br>Science<br>Science<br>Science<br>Science<br>Science<br>Science<br>Science<br>Science<br>Science<br>Science<br>Science<br>Science<br>Science<br>Science<br>Science<br>Science<br>Science<br>Science<br>Science<br>Science<br>Science<br>Science<br>Science<br>Science<br>Science<br>Science<br>Science<br>Science<br>Science<br>Science<br>Science<br>Science<br>Science<br>Science<br>Science<br>Science<br>Science<br>Science<br>Sci<br>Science<br>Science<br>Science<br>Science<br>Science<br>S                                                                                                                                                                                                                                                                   | / clubbing<br>of lymph<br>comegaly,<br>Spleen<br>Other<br>Tender<br>verves are                                                                                                                                                                                       | No Tendemess.                                                                                                                                                                                                                                                                                                                                                                                        | nts<br>YM<br>Legy                        | f. aire                        |
| VITAL SIGNS:-<br>Temerature 987<br>Respiratory Rate 9<br>Pulse rate / rhytm 10<br>Blood Pressure 110<br>ABDOMINAL EXAMIN<br>Inspection<br>Palpation<br>Liver                                                                                                                                                                                                                   | er's nodes<br>mar erythema<br>ow Skin Edema<br>www.<br>Edema<br>www.<br>Edema<br>www.<br>Edema<br>www.<br>Edema<br>www.<br>Edema<br>www.<br>Edema<br>www.<br>Edema<br>www.<br>Edema<br>www.<br>Edema<br>www.<br>Edema<br>www.<br>Edema<br>www.<br>Edema<br>www.<br>Edema<br>www.<br>Edema<br>www.<br>Edema<br>www.<br>Edema<br>www.<br>Edema<br>www.<br>Edema<br>www.<br>Edema<br>www.<br>Edema<br>www.<br>Edema<br>www.<br>Edema<br>www.<br>Edema<br>www.<br>Edema<br>www.<br>Edema<br>www.<br>Edema<br>www.<br>Edema<br>www.<br>Edema<br>www.<br>Edema<br>www.<br>Edema<br>www.<br>Edema<br>www.<br>Edema<br>www.<br>Edema<br>www.<br>Edema<br>www.<br>Edema<br>www.<br>Edema<br>www.<br>Edema<br>www.<br>Edema<br>www.<br>Edema<br>www.<br>Edema<br>www.<br>Edema<br>www.<br>Edema<br>www.<br>Edema<br>edema<br>www.<br>Edema<br>www.<br>Edema<br>www.<br>Edema<br>edema<br>edema<br>edema<br>edema<br>edema<br>edema<br>edema<br>edema<br>edema<br>edema<br>edema<br>edema<br>edema<br>edema<br>edema<br>edema<br>edema<br>edema<br>edema<br>edema<br>edema<br>edema<br>edema<br>edema<br>edema<br>edema<br>edema<br>edema<br>edema<br>edema<br>edema<br>edema<br>edema<br>edema<br>edema<br>edema<br>edema<br>edema<br>edema<br>edema<br>edema<br>edema<br>edema<br>edema<br>edema<br>edema<br>edema<br>edema<br>edema<br>edema<br>edema<br>edema<br>edema<br>edema<br>edema<br>edema<br>edema<br>edema<br>edema<br>edema<br>edema<br>edema<br>edema<br>edema<br>edema<br>edema<br>edema<br>edema<br>edema<br>edema<br>edema<br>edema<br>edema<br>edema<br>edema<br>edema<br>edema<br>edema<br>edema<br>edema<br>edema<br>edema<br>edema<br>edema<br>edema<br>edema<br>edema<br>edema<br>edema<br>edema<br>edema<br>edema<br>edema<br>edema<br>edema<br>edema<br>edema<br>edema<br>edema<br>edema<br>edema<br>edema<br>edema<br>edema<br>edema<br>edema<br>edema<br>edema<br>edema<br>edema<br>edema<br>edema<br>edema<br>edema<br>edema<br>edema<br>edema<br>edema<br>edema<br>edema<br>edema<br>edema<br>edema<br>edema<br>edema<br>edema<br>edema<br>edema<br>edema<br>edema<br>edema<br>edema<br>edema<br>edema<br>edema<br>edema<br>edema<br>edema<br>edema<br>edema<br>edema<br>edema<br>edema<br>edema<br>edema<br>edema<br>edema<br>edema<br>edema<br>edema<br>edema<br>edema<br>edema<br>edema<br>edema<br>edema<br>edema<br>edema<br>edema<br>edema<br>edema<br>edema<br>edema<br>edema<br>edema<br>edema<br>edema<br>edema<br>edema<br>edema<br>edema<br>edema<br>edema<br>edema<br>edema<br>edema<br>edema<br>edema<br>edema<br>edema<br>edema<br>edema<br>edema<br>edema<br>edema<br>edema<br>edema<br>edema<br>edema<br>edema<br>edema<br>edema<br>edema<br>edema<br>edema<br>edema<br>edema<br>edema<br>edema<br>edema<br>edema<br>edema<br>edema<br>edema<br>edema<br>edema<br>edema<br>edema<br>edema<br>edema<br>edema<br>edema<br>edema<br>edema<br>edema<br>edema<br>edema<br>edema<br>edema<br>edema<br>edema<br>edema<br>edema<br>edema<br>edema<br>edema<br>edema<br>edema<br>edema<br>edema<br>edema<br>edema<br>edema<br>edema<br>edema<br>edema<br>edema<br>edema<br>edema<br>edema<br>edema<br>edema<br>edema<br>edema<br>edema<br>edema<br>edema<br>edema<br>edema<br>ed | I clubbing<br>of lymph<br>comegaly,<br>Spleen<br>Other<br>Tender<br>erves are<br>Senso                                                                                                                                                                               | No Tendemess                                                                                                                                                                                                                                                                                                                                                                                         | nts<br>YM<br>Legy                        | f. aire                        |
| VITAL SIGNS:-<br>Temerature 984<br>Respiratory Rate 2<br>Pulse rate / rhytm 10<br>Blood Pressure 110<br>ABDOMINAL EXAMIN<br>Inspection<br>Palpation<br>Liver<br>NERVOUS SYSTEM:<br>Refiexes                                                                                                                                                                                    | er's nodes<br>mar erythema<br>ow Skin<br>SND<br>SDD<br>(20 mm<br>(20 mm)<br>(20 mm)                                                                                                                                                                                                                                                                               | I clubbing<br>of lymph<br>comegaly,<br>Spleen<br>Other<br>Tender<br>erves are<br>Senso                                                                                                                                                                               | No Tendemess.                                                                                                                                                                                                                                                                                                                                                                                        | nts<br>YM<br>Legy                        | f. aire                        |
| VITAL SIGNS:-<br>Temerature 987<br>Respiratory Rate 987<br>Pulse rate / rhytm 10<br>Blood Pressure 110<br>ABDOMINAL EXAMIN<br>Inspection<br>Palpation<br>Liver<br>NERVOUS SYSTEM:<br>Reflexes<br>Cranial Nerve<br>Sensory Nerve                                                                                                                                                | er's nodes mar erythema ow Skin Edema of Ski                                                                                                                                                                                                                                                                                                                                                                                                                                                                                                                                                                                                                                                                                                                                                                                                                                                                                                                                                                                                                                                                            | / clubbing<br>of lymph<br>                                                                                                                                                                                                                                           | No Tendemess.                                                                                                                                                                                                                                                                                                                                                                                        | nts<br>YM<br>Leay<br>motor d             | eficit detected.               |
| VITAL SIGNS:-<br>Temerature <u>987</u><br>Respiratory Rate <u>2</u><br>Pulse rate / rhytm <u>10</u><br>Blood Pressure <u>110</u><br><u>ABDOMINAL EXAMIN</u><br>Inspection<br>Palpation<br>Liver <u>110</u><br><u>NERVOUS SYSTEM</u> :<br>Reflexes<br><u>Cranial Nerve</u><br>Sensory Nerve<br><u>MUSCULO SKELETAL</u>                                                          | er's nodes<br>mar erythema<br>ow Skin Edema<br>www.<br>Edema<br>www.<br>Edema<br>www.<br>Edema<br>www.<br>Edema<br>www.<br>Edema<br>www.<br>Edema<br>www.<br>Edema<br>www.<br>Edema<br>www.<br>Edema<br>www.<br>Edema<br>www.<br>Edema<br>www.<br>Edema<br>www.<br>Edema<br>www.<br>Edema<br>www.<br>Edema<br>www.<br>Edema<br>www.<br>Edema<br>www.<br>Edema<br>www.<br>Edema<br>www.<br>Edema<br>www.<br>Edema<br>www.<br>Edema<br>www.<br>Edema<br>www.<br>Edema<br>www.<br>Edema<br>www.<br>Edema<br>www.<br>Edema<br>www.<br>Edema<br>www.<br>Edema<br>www.<br>Edema<br>www.<br>Edema<br>www.<br>Edema<br>www.<br>Edema<br>www.<br>Edema<br>www.<br>Edema<br>www.<br>Edema<br>www.<br>Edema<br>www.<br>Edema<br>www.<br>Edema<br>www.<br>Edema<br>www.<br>Edema<br>www.<br>Edema<br>www.<br>Edema<br>edema<br>www.<br>Edema<br>www.<br>Edema<br>www.<br>Edema<br>edema<br>edema<br>edema<br>edema<br>edema<br>edema<br>edema<br>edema<br>edema<br>edema<br>edema<br>edema<br>edema<br>edema<br>edema<br>edema<br>edema<br>edema<br>edema<br>edema<br>edema<br>edema<br>edema<br>edema<br>edema<br>edema<br>edema<br>edema<br>edema<br>edema<br>edema<br>edema<br>edema<br>edema<br>edema<br>edema<br>edema<br>edema<br>edema<br>edema<br>edema<br>edema<br>edema<br>edema<br>edema<br>edema<br>edema<br>edema<br>edema<br>edema<br>edema<br>edema<br>edema<br>edema<br>edema<br>edema<br>edema<br>edema<br>edema<br>edema<br>edema<br>edema<br>edema<br>edema<br>edema<br>edema<br>edema<br>edema<br>edema<br>edema<br>edema<br>edema<br>edema<br>edema<br>edema<br>edema<br>edema<br>edema<br>edema<br>edema<br>edema<br>edema<br>edema<br>edema<br>edema<br>edema<br>edema<br>edema<br>edema<br>edema<br>edema<br>edema<br>edema<br>edema<br>edema<br>edema<br>edema<br>edema<br>edema<br>edema<br>edema<br>edema<br>edema<br>edema<br>edema<br>edema<br>edema<br>edema<br>edema<br>edema<br>edema<br>edema<br>edema<br>edema<br>edema<br>edema<br>edema<br>edema<br>edema<br>edema<br>edema<br>edema<br>edema<br>edema<br>edema<br>edema<br>edema<br>edema<br>edema<br>edema<br>edema<br>edema<br>edema<br>edema<br>edema<br>edema<br>edema<br>edema<br>edema<br>edema<br>edema<br>edema<br>edema<br>edema<br>edema<br>edema<br>edema<br>edema<br>edema<br>edema<br>edema<br>edema<br>edema<br>edema<br>edema<br>edema<br>edema<br>edema<br>edema<br>edema<br>edema<br>edema<br>edema<br>edema<br>edema<br>edema<br>edema<br>edema<br>edema<br>edema<br>edema<br>edema<br>edema<br>edema<br>edema<br>edema<br>edema<br>edema<br>edema<br>edema<br>edema<br>edema<br>edema<br>edema<br>edema<br>edema<br>edema<br>edema<br>edema<br>edema<br>edema<br>edema<br>edema<br>edema<br>edema<br>edema<br>edema<br>edema<br>edema<br>edema<br>edema<br>edema<br>edema<br>edema<br>edema<br>edema<br>edema<br>edema<br>edema<br>edema<br>edema<br>edema<br>edema<br>edema<br>edema<br>edema<br>edema<br>edema<br>edema<br>edema<br>edema<br>edema<br>edema<br>edema<br>edema<br>edema<br>edema<br>edema<br>edema<br>edema<br>edema<br>edema<br>edema<br>edema<br>edema<br>edema<br>edema<br>edema<br>edema<br>edema<br>edema<br>edema<br>edema<br>edema<br>edema<br>edema<br>edema<br>edema<br>edema<br>ed | / clubbing<br>of lymph<br>                                                                                                                                                                                                                                           | No Tendemess.                                                                                                                                                                                                                                                                                                                                                                                        | nts<br>YM<br>Leay<br>motor d             | eficit detected.               |
| VITAL SIGNS:-<br>Temerature 987<br>Respiratory Rate 9<br>Pulse rate / rhytm 10<br>Blood Pressure 110<br>ABDOMINAL EXAMIN<br>Inspection<br>Palpation<br>Liver<br>NERVOUS SYSTEM:<br>Reflexes<br>Cranial Nerve<br>Sensory Nerve<br>MUSCULO SKELETAL                                                                                                                              | er's nodes mar erythema ow Skin Edema of Ski                                                                                                                                                                                                                                                                                                                                                                                                                                                                                                                                                                                                                                                                                                                                                                                                                                                                                                                                                                                                                                                                            | / clubbing<br>of lymph<br>                                                                                                                                                                                                                                           | No Tendemess.                                                                                                                                                                                                                                                                                                                                                                                        | nts<br>YM<br>Leay<br>motor d             | eficit detected.               |
| VITAL SIGNS:-<br>Temerature 984<br>Respiratory Rate 984<br>Pulse rate / rhytm 10<br>Blood Pressure 110<br>ABDOMINAL EXAMIN<br>Inspection<br>Palpation<br>Liver<br>NERVOUS SYSTEM:<br>Reflexes<br>Cranial Nerve<br>Sensory Nerve<br>MUSCULO SKELETAN<br>Extremibies<br>Movements                                                                                                | er's nodes mar erythema ow Skin Edema of Ski                                                                                                                                                                                                                                                                                                                                                                                                                                                                                                                                                                                                                                                                                                                                                                                                                                                                                                                                                                                                                                                                            | I clubbing<br>of lymph<br>of lymph<br>somegaly,<br>Spleen<br>Other<br>Tender<br>lerves are<br>Senso<br>Motor<br>Others<br>abnoma                                                                                                                                     | A Rallor,<br>Icterus<br>- Pitting<br>- Non Pitting<br>- Dependent<br>Basic Measuremen<br>Height <u>129 C</u><br>Weight <u>6 U - 2</u><br>BMI <u>29-1</u><br>No Tendemess.<br>normal, No sensory /<br>ry Nerve<br>System                                                                                                                                                                              | motor d                                  | eficit detected.               |
| VITAL SIGNS:-<br>Ternerature 984<br>Respiratory Rate 984<br>Pulse rate / rhytm 10<br>Blood Pressure 110<br>ABDOMINAL EXAMIN<br>Inspection 94<br>Palpation 100<br>NERVOUS SYSTEM:<br>Reflexes 07<br>Cranial Nerve 05<br>Sensory Nerve 05<br>MUSCULO SKELETAI<br>Extremibies 06<br>Movements 05<br>CARDIO VASCULAR 15<br>HEART SOUNDS:-<br>Heart Sound 1                         | er's nodes mar erythema ow Skin Edema ow Skin Edema ow Skin Schwarz (Stranger 1)                                                                                                                                                                                                                                                                                                                                                                                                                                                                                                                                                                                                                                                                                                                                                                                                                                                                                                                                                                                                                                                                                                                                                                                                                                                                                                                                                                                                                                                                                                                                                                                                                                                                                                                                                                                                                                                                                                                                                                                                                                                                                                                                                                                                                                                                                                                                                                                                                                                                                                                                                                                                                                                                                                                                                                                                                                                                                                                                                                                                                                                                                                                          | I clubbing<br>of lymph<br>of lymph<br>somegaly,<br>Spleen<br>Other<br>Tender<br>lerves are<br>Senso<br>Motor<br>Others<br>abnoma                                                                                                                                     | A Rallor,<br>Icterus<br>- Pitting<br>- Dependent<br>Basic Measurement<br>Height 149 C<br>Weight 149 C<br>Weight 29-1<br>No Tendemess.<br>ness //<br>normal, No sensory /<br>y Nerve /<br>System /<br>Ity detected. All move                                                                                                                                                                          | motor di                                 | eficit detected.               |
| VITAL SIGNS:-<br>Temerature 987<br>Respiratory Rate 987<br>Pulse rate / rhytm 10<br>Blood Pressure 110<br>ABDOMINAL EXAMIN<br>Inspection 98<br>Palpation 110<br>ABDOMINAL EXAMIN<br>Inspection 98<br>Palpation 110<br>NERVOUS SYSTEM:<br>Reflexes<br>Cranial Nerve<br>Sensory Nerve<br>MUSCULO SKELETAI<br>Extremibies<br>Movements<br>CARDIO VASCULAR S                       | er's nodes mar erythema ow Skin Edema ow Skin Edema ow Skin Schwarz (Stranger 1)                                                                                                                                                                                                                                                                                                                                                                                                                                                                                                                                                                                                                                                                                                                                                                                                                                                                                                                                                                                                                                                                                                                                                                                                                                                                                                                                                                                                                                                                                                                                                                                                                                                                                                                                                                                                                                                                                                                                                                                                                                                                                                                                                                                                                                                                                                                                                                                                                                                                                                                                                                                                                                                                                                                                                                                                                                                                                                                                                                                                                                                                                                                          | / clubbing<br>of lymph<br>of lymph<br>spleen<br>Other<br>Tender<br>Senso<br>Motor<br>Others<br>abnoma                                                                                                                                                                | A Rallor,<br>Icterus<br>- Pitting<br>- Non Pitting<br>- Dependent<br>Basic Measurement<br>Height 149 C<br>Weight 64.2<br>BMI 29-1<br>No Tendemess.<br>ness<br>normal, No sensory /<br>ry Nerve<br>System                                                                                                                                                                                             | motor d                                  | eficit detected.               |
| VITAL SIGNS:-<br>Temerature 984<br>Pair<br>Pulse rate / rhytm 10<br>Blood Pressure 110<br>ABDOMINAL EXAMIN<br>Inspection Paipation<br>Liver /<br>NERVOUS SYSTEM:<br>Reflexes<br>Cranial Nerve<br>Sensory Nerve<br>MUSCULO SKELETAI<br>Extremities<br>Movements<br>CARDIO VASCULAR:<br>HEART SOUNDS:-<br>Heart Sound 1<br>Heart Sound 2                                         | er's nodes mar erythema ow Skin Edema ow Skin Edema ow Skin Standard Edema ow Skin Standard Edema ow Skin Standard Stand                                                                                                                                                                                                                                                                                                                                                                                                                                                                                                                                                                                                                                                                                                                                                                                                                                                                                                                                                                                                                                                                            | / clubbing<br>of lymph<br>of lymph<br>of lymph<br>Spleen<br>Other<br>Tender<br>Verves are<br>Senso<br>Motor<br>Senso<br>Motor<br>Senso<br>Motor<br>Senso<br>Motor<br>Senso<br>Motor<br>Senso<br>Motor<br>Senso<br>Motor<br>Senso<br>Motor<br>Senso<br>Motor<br>Senso | No Tendemess.                                                                                                                                                                                                                                                                                                                                                                                        | motor d                                  | eficit detected.               |
| VITAL SIGNS:-<br>Ternerature 984<br>Respiratory Rate 984<br>Pulse rate / rhytm 10<br>Blood Pressure 110<br>ABDOMINAL EXAMIN<br>Inspection Palpation<br>Liver 10<br>NERVOUS SYSTEM:<br>Reflexes<br>Cranial Nerve<br>Sensory Nerve<br>MUSCULO SKELETAI<br>Extremibes<br>Movements<br>CARDIO VASCULAR S<br>HEART SOUNDS:-<br>Heart Sound 1<br>Heart Sound 2<br>RESPIRATORY SYSTEM | er's nodes mar erythema ow Skin Edema ow Skin Edema ow Skin Schwarz (Stranger 1)                                                                                                                                                                                                                                                                                                                                                                                                                                                                                                                                                                                                                                                                                                                                                                                                                                                                                                                                                                                                                                                                                                                                                                                                                                                                                                                                                                                                                                                                                                                                                                                                                                                                                                                                                                                                                                                                                                                                                                                                                                                                                                                                                                                                                                                                                                                                                                                                                                                                                                                                                                                                                                                                                                                                                                                                                                                                                                                                                                                                                                                                                                                          | / clubbing<br>of lymph<br>of lymph<br>Spleen<br>Other<br>Tender<br>Verves are<br>Senso<br>Motor<br>Others<br>abnoma<br>s Normal<br>Nurmur<br>Other F<br>equal on b                                                                                                   | A Rallor,<br>Icterus<br>- Pitting<br>- Dependent<br>Basic Measurement<br>Height 149 C<br>Weight 64 - 2<br>BMI 29-1<br>No Tendemess.<br>ness<br>normal, No sensory /<br>y Nerve<br>System<br>Ity detected. All move<br>No other abnormality<br>indings<br>oth sides. No added to                                                                                                                      | motor d<br>motor d<br>ments a<br>detecte | eficit detected.               |
| VITAL SIGNS:-<br>Temerature 984<br>Pulse rate / rhytm 10<br>Blood Pressure 110<br>ABDOMINAL EXAMIN<br>Inspection<br>Pelpation<br>Liver /<br>NERVOUS SYSTEM:<br>Reflexes<br>Cranial Nerve<br>Sensory Nerve<br>MUSCULO SKELETAL<br>Extremities<br>Movements<br>CARDIO VASCULAR:<br>HEART SOUNDS:-<br>Heat Sound 1<br>Heart Sound 2                                               | er's nodes mar erythema ow Skin Edema ow Skin Edema ow Skin Standard Edema ow Skin Standard Edema ow Skin Standard Stand                                                                                                                                                                                                                                                                                                                                                                                                                                                                                                                                                                                                                                                                                                                                                                                                                                                                                                                                                                                                                                                                            | / clubbing<br>of lymph<br>of lymph<br>of lymph<br>Spleen<br>Other<br>Tender<br>Verves are<br>Senso<br>Motor<br>Senso<br>Motor<br>Senso<br>Motor<br>Senso<br>Motor<br>Senso<br>Motor<br>Senso<br>Motor<br>Senso<br>Motor<br>Senso<br>Others<br>Senso                  | Non Pitting       Icterus         Non Pitting       Icterus         Non Pitting       Dependent         Basic Measuremen       Height       1221 C         Weight       6 U · P       BMI       29-1         No Tendemess.       /       /         normal, No sensory / ry Nerve       /       /         System       /       /         Ilty detected. All move       /         No other abnormality | motor d                                  | eficit detected.               |