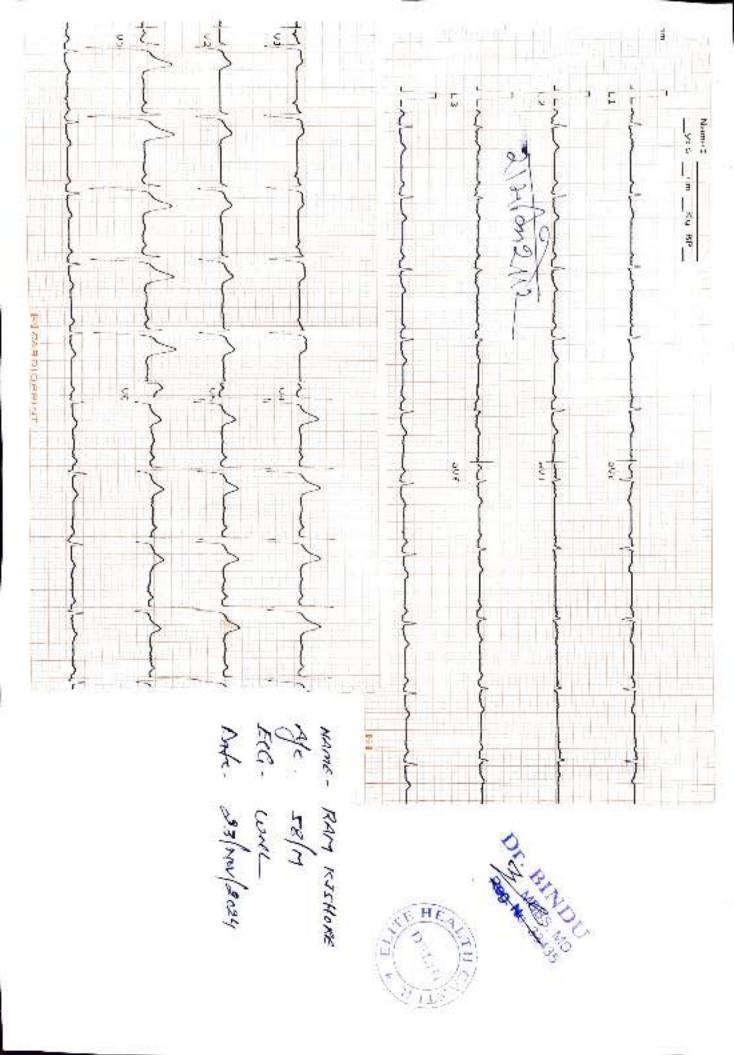

## Reports Enclosed:

I confirm, I was on fasting for last 10 (ten) hours. All the Examination / tests as mentioned below were done

| Reports Name                                 | Yes/No | Reports Name                             | Yes/No |
|----------------------------------------------|--------|------------------------------------------|--------|
| FLECTROCARDIOGRAM                            | YES    | PHYSICIAN'S REPORT                       |        |
| COMPUTERISED TREADMILL TEST                  |        | IDENTIFICATION & DECLARATION FORMAT      |        |
| HAEMOGRAM                                    |        | MEDICAL EXAMINER'S REPORT                | Mis    |
| LIPIDOSRAM                                   | 465    | DST (Blood Sugar Test-Fasting & PP) Both |        |
| BLOOD SUGAR TOLERANCE REPORT                 |        | FBS (Fasting Blood Sugar)                | YES    |
| SPECIAL BIO-CHEMICAL TESTS - 13 (SBT-<br>13) |        | PSBS (Post Glucose Blood Sugar)          |        |
| ROUTING LIRINE ANALYSIS                      | YES    | Proposal and other documents             | 83==== |
| REPORT ON X-RAY OF CHEST (P.A. VIEW)         |        | ньж                                      | YEC    |
| EUSA FOR HIV                                 |        | Other Test                               | 40000  |