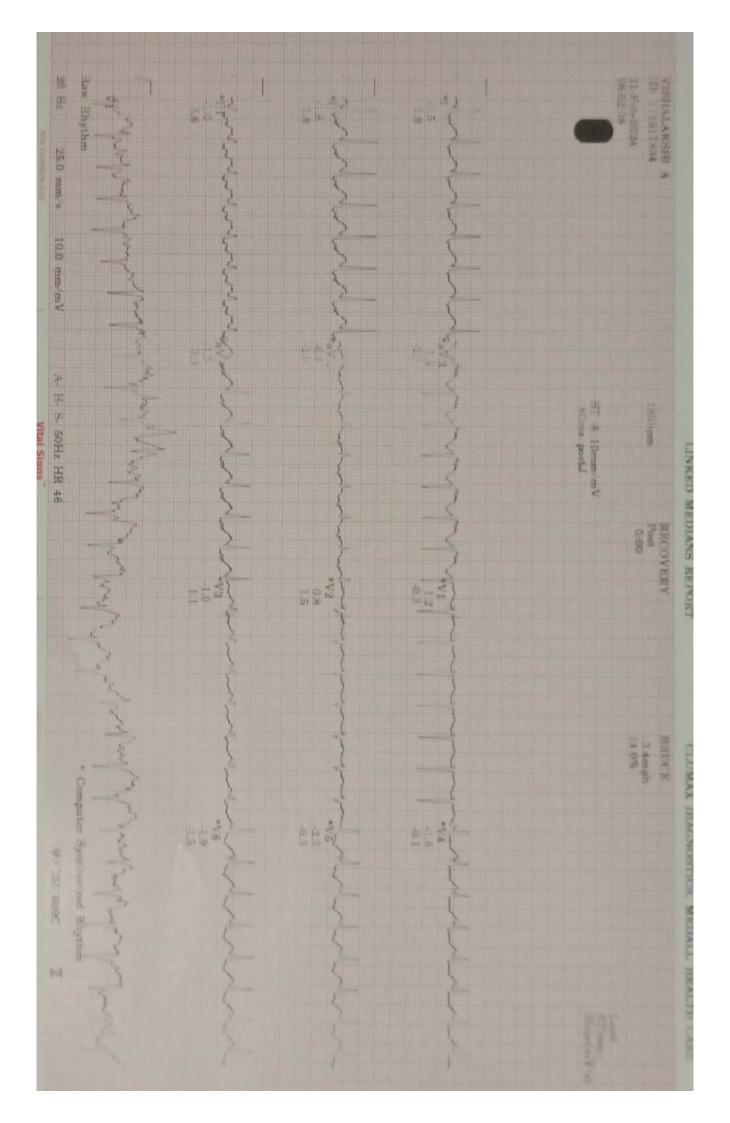

# 31-Feb-2024 18-43-36 Technician: KAVYASREE EXERCISE STAGE 1 0.00 LEMETS VISHALAKSHI A 10.00 0.0 D 111517834 0.0 Referred by 1.0 1.0 1.0 1.0 aVF -0.3 44 years 0.1 0.1 BASELINE BP: 110/80 ST @ 10mm 56kg CLUMAX DIAGNOSTICS, MEDALL HEALTH CARE 0.2 ST @ 10mm/mV Female GRADED EXERCISE SUMMARY -0.4 -0.1 -0.3 -0.2 V6 -0.4 ST(mm) Slope(mV/s) Max HR. 1855pm 195% of max predicted 1755pm Max BP: 110 80 Reason for Termination: Patient fatigue Comments: MODERATE EFFORT TOLERANCE NORMAL HR AND BP RESPONCE ST DEPRESSIONS NOTED DURING EXERCISE WHICH PERSISTED TMT IS POSITIVE FOR INDUCIBLE ISCHEMIA ISHUCE EXERCISE STAGE 2 5.14 7.0METS -0.7 2.6 Total Exercise time: DVR MAX ST aVL aVF -2.0 0.1 -2.5 -0.7 175bpm BP: 110/80 633 V2 -0.8 V3 -0.9 80ms post-ST @ 10mm/mV MAC55 009C V4 0.5 V5 -1.4 1.2 V6 -1.2 TOO may av Slope my s STimes