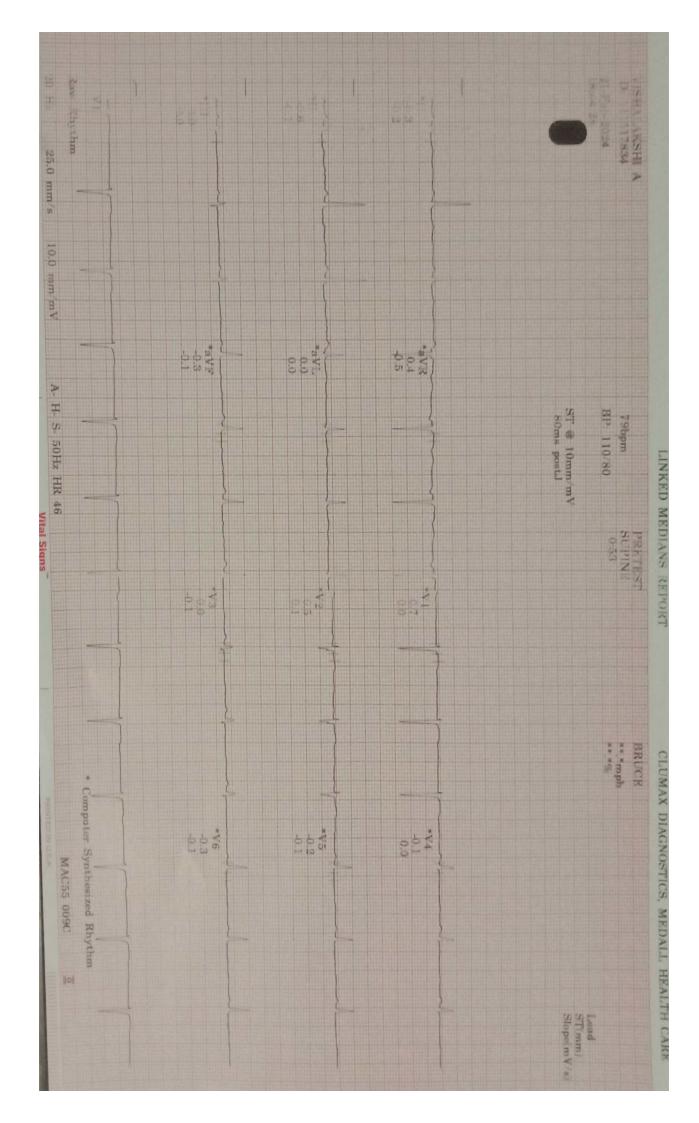

# 31-Feb-2024 18-43-36 Technician: KAVYASREE EXERCISE STAGE 1 0.00 LEMETS VISHALAKSHI A 10.00 0.0 D 111517834 0.0 Referred by 1.0 1.0 1.0 1.0 aVF -0.3 44 years 0.1 0.1 BASELINE BP: 110/80 ST @ 10mm 56kg CLUMAX DIAGNOSTICS, MEDALL HEALTH CARE 0.2 ST @ 10mm/mV Female GRADED EXERCISE SUMMARY -0.4 -0.1 -0.3 -0.2 V6 -0.4 ST(mm) Slope(mV/s) Max HR. 1855pm 195% of max predicted 1755pm Max BP: 110 80 Reason for Termination: Patient fatigue Comments: MODERATE EFFORT TOLERANCE NORMAL HR AND BP RESPONCE ST DEPRESSIONS NOTED DURING EXERCISE WHICH PERSISTED TMT IS POSITIVE FOR INDUCIBLE ISCHEMIA ISHUCE EXERCISE STAGE 2 5.14 7.0METS -0.7 2.6 Total Exercise time: DVR MAX ST aVL aVF -2.0 0.1 -2.5 -0.7 175bpm BP: 110/80 633 V2 -0.8 V3 -0.9 80ms post-ST @ 10mm/mV MAC55 009C V4 0.5 V5 -1.4 1.2 V6 -1.2 TOO may av Slope my s STimes