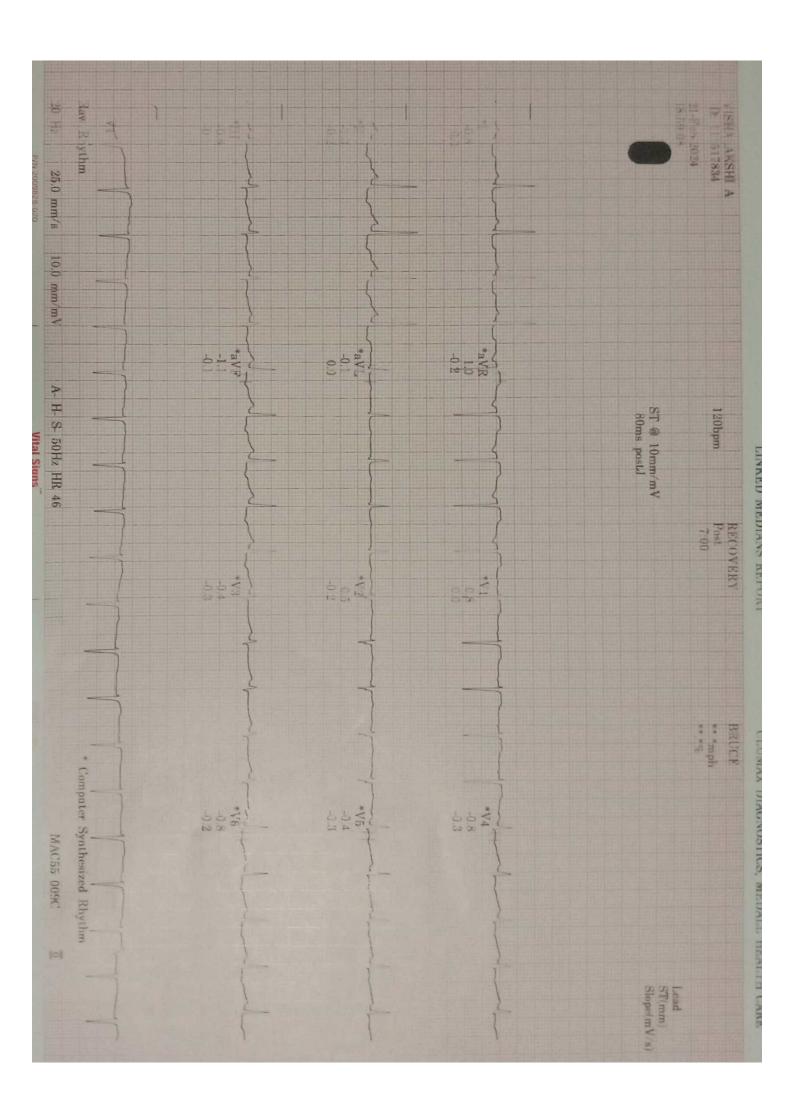

| P/N 2009s         | Technician: KAVYASREE                   | .14  | # A 32                                  |      | at .       |      |       | 1.  |      | 21  |       | 38               | 3 · 110 80 | SAFELINE<br>SAFELINE         | •                                     | 15 18.36<br>15 18.36      | 534                                              |                  |
|-------------------|-----------------------------------------|------|-----------------------------------------|------|------------|------|-------|-----|------|-----|-------|------------------|------------|------------------------------|---------------------------------------|---------------------------|--------------------------------------------------|------------------|
| 328-020           | YASKEE                                  | 9.1  | The state                               |      | aVL        | 51   | al I  |     | 1    |     |       | 21               | BP. 110/80 | MAX ST<br>EXERCISE           | Referred by:<br>Test and:             |                           | A dilyears                                       |                  |
|                   | CLUMAX DIA                              | 10   | 100                                     |      | aVL TVE    | 2.5  | aVR   | 5.  |      | 13. | = 1 2 | 13 (             | Tapabu     | PRAK<br>EXERCISE<br>6.31     |                                       | 56kg                      |                                                  |                  |
| Vital Signs"      | GNOSTICS, MEDAL                         | 0.0  | aVF                                     | 2.0  | aVL<br>0.0 | 10.2 | aVR   |     | -0.2 | 0.3 |       | 0:2              | ) Li opn   | TEST END<br>RECOVERY         |                                       |                           | Female                                           | SELECTED MEDIANS |
|                   | CLUMAX DIAGNOSTICS, MEDALL HEALT   CARE | -0.2 | V <sub>0</sub>                          |      | V          |      | r'A   |     |      |     | V2    | , DA             | E2 110/80  | EASELINE<br>EXERCISE         | ST DEPRESSIONS NOT TMT IS POSITIVE FO | Comments MODERATE EFFCET  | 108/III                                          | MEDIANS REPORT   |
| W S F M G S FRR d | ed                                      | 25   | ( ) ( ) ( ) ( ) ( ) ( ) ( ) ( ) ( ) ( ) | ) 12 |            | 0.7  | V.4   |     |      | \$5 | 12 }  | 20 -             | B 110/80   | MAX ST<br>EXERCISE           | FOR INDUSIBLE ISCHEMIA                | MODERATE EFFCET TOLERANCE | 05% of max predicted 1768-pm<br>Vaximum workload | Trail Duran      |
| The second second | MAC55 009C                              | 1.1  | Vi C                                    | 0.3  | Vi         | 3,0  | V.    | E   | 1    | 21  | V2 -  | 70 T             | l coopin   | PRAK<br>EXERCISE<br>6-31     | FOR INDUCIBLE ISCHEMIA                | ANCE                      | 76bpm<br>orkload: 7 sWETS                        |                  |
|                   | 09C Slope(mV/s                          | 0.0  | Y .                                     | 1.0  | Vo         | 5 1  | VI VI | 100 | *    | 25  | 5     | 616<br>277<br>AJ | ude        | TEST END<br>RECOVERY<br>9-50 | SISTED                                |                           | 19.0 mm/mV                                       |                  |