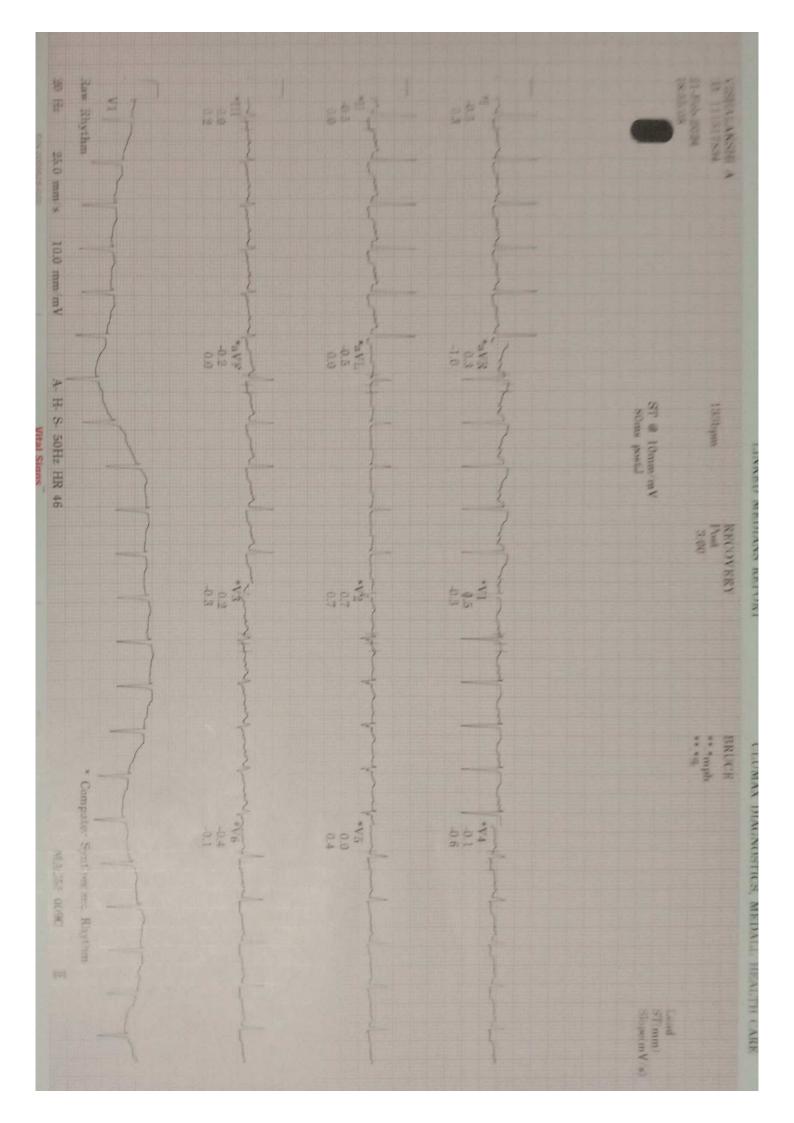

| P/N 2009s         | Technician: KAVYASREE                   | .14  | # A 32                                  |      | at .       |      |       | 1.  |      | 21  |       | 38               | 3 · 110 80 | SAFELINE<br>SAFELINE         | •                                     | 15 18.36<br>15 18.36      | 534                                              |                  |
|-------------------|-----------------------------------------|------|-----------------------------------------|------|------------|------|-------|-----|------|-----|-------|------------------|------------|------------------------------|---------------------------------------|---------------------------|--------------------------------------------------|------------------|
| 328-020           | YASKEE                                  | 9.1  | The state                               |      | aVL        | 51   | al I  |     | 1    |     |       | 21               | BP. 110/80 | MAX ST<br>EXERCISE           | Referred by:<br>Test and:             |                           | A dilyears                                       |                  |
|                   | CLUMAX DIA                              | 10   | 100                                     |      | aVL TVE    | 2.5  | aVR   | 5.  |      | 13. | = 1 2 | 13 (             | Tapabu     | PRAK<br>EXERCISE<br>6.31     |                                       | 56kg                      |                                                  |                  |
| Vital Signs"      | GNOSTICS, MEDAL                         | 0.0  | aVF                                     | 2.0  | aVL<br>0.0 | 10.2 | aVR   |     | -0.2 | 0.3 |       | 0:2              | ) Li opn   | TEST END<br>RECOVERY         |                                       |                           | Female                                           | SELECTED MEDIANS |
|                   | CLUMAX DIAGNOSTICS, MEDALL HEALT   CARE | -0.2 | V <sub>0</sub>                          |      | V          |      | r'A   |     |      |     | V2    | , DA             | E2 110/80  | EASELINE<br>EXERCISE         | ST DEPRESSIONS NOT TMT IS POSITIVE FO | Comments MODERATE EFFCET  | 108/III                                          | MEDIANS REPORT   |
| W S F M G S FRR d | ed                                      | 25   | ( ) ( ) ( ) ( ) ( ) ( ) ( ) ( ) ( ) ( ) | ) 12 |            | 0.7  | V.4   |     |      | \$5 | 12 }  | 20 -             | B 110/80   | MAX ST<br>EXERCISE           | FOR INDUSIBLE ISCHEMIA                | MODERATE EFFCET TOLERANCE | 05% of max predicted 1768-pm<br>Vaximum workload | Trail Duran      |
| The second second | MAC55 009C                              | 1.1  | Vi C                                    | 0.3  | Vi         | 3,0  | V.    | E   | 1    | 21  | V2 -  | 70 T             | l coopin   | PRAK<br>EXERCISE<br>6-31     | FOR INDUCIBLE ISCHEMIA                | ANCE                      | 76bpm<br>orkload: 7 sWETS                        |                  |
|                   | 09C Slope(mV/s                          | 0.0  | Y .                                     | 1.0  | Vo         | 5 1  | VI VI | 100 | *    | 25  | 5     | 616<br>277<br>AJ | ude        | TEST END<br>RECOVERY<br>9-50 | SISTED                                |                           | 19.0 mm/mV                                       |                  |