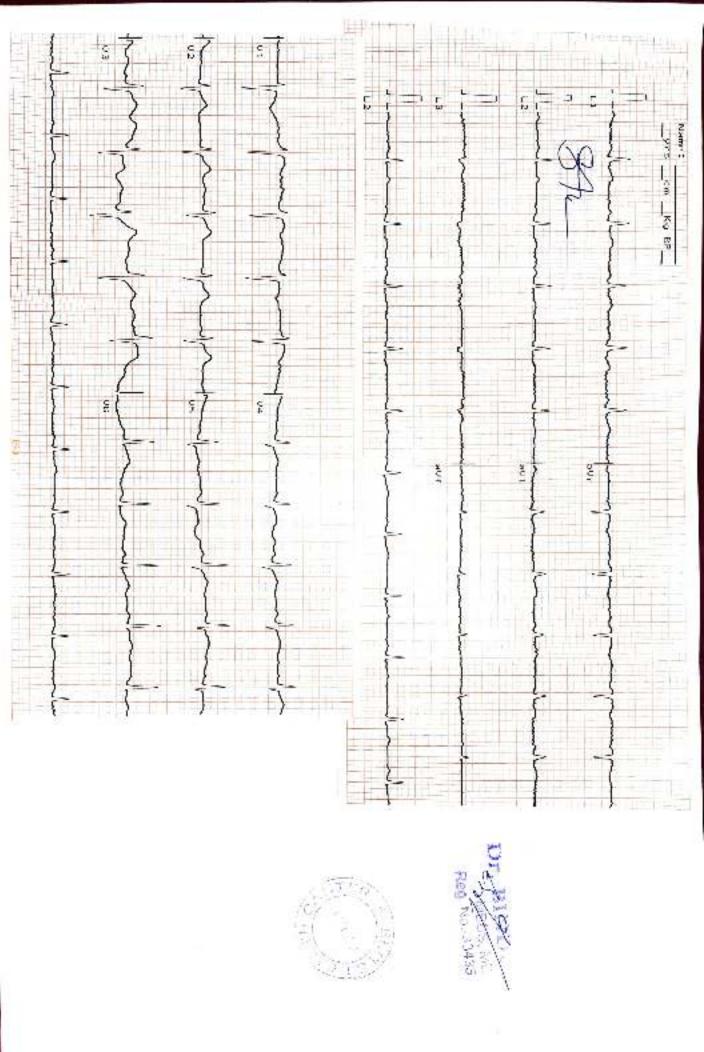

# LIFE INSURANCE CORPORATION OF INDIA

Form No. LIC03 - 002

|             |                                     | ELECTROCAR                                                                                                                                                                                                                                                                                                                                                                                                                                                                                                                                                                                                                                                                                                                                                                                                                                                                                                                                                                                                                                                                                                                                                                                                                                                                                                                                                                                                                                                                                                                                                                                                                                                                                                                                                                                                                                                                                                                                                                                                                                                                                                                     | DIOGRAM                                                                                                                                                      |
|-------------|-------------------------------------|--------------------------------------------------------------------------------------------------------------------------------------------------------------------------------------------------------------------------------------------------------------------------------------------------------------------------------------------------------------------------------------------------------------------------------------------------------------------------------------------------------------------------------------------------------------------------------------------------------------------------------------------------------------------------------------------------------------------------------------------------------------------------------------------------------------------------------------------------------------------------------------------------------------------------------------------------------------------------------------------------------------------------------------------------------------------------------------------------------------------------------------------------------------------------------------------------------------------------------------------------------------------------------------------------------------------------------------------------------------------------------------------------------------------------------------------------------------------------------------------------------------------------------------------------------------------------------------------------------------------------------------------------------------------------------------------------------------------------------------------------------------------------------------------------------------------------------------------------------------------------------------------------------------------------------------------------------------------------------------------------------------------------------------------------------------------------------------------------------------------------------|--------------------------------------------------------------------------------------------------------------------------------------------------------------|
| Zone        |                                     | Division                                                                                                                                                                                                                                                                                                                                                                                                                                                                                                                                                                                                                                                                                                                                                                                                                                                                                                                                                                                                                                                                                                                                                                                                                                                                                                                                                                                                                                                                                                                                                                                                                                                                                                                                                                                                                                                                                                                                                                                                                                                                                                                       | Branch                                                                                                                                                       |
| Proposal 1  | No                                  | 2299                                                                                                                                                                                                                                                                                                                                                                                                                                                                                                                                                                                                                                                                                                                                                                                                                                                                                                                                                                                                                                                                                                                                                                                                                                                                                                                                                                                                                                                                                                                                                                                                                                                                                                                                                                                                                                                                                                                                                                                                                                                                                                                           |                                                                                                                                                              |
| Agent/D.(   | O. Code:                            | Introduced by:                                                                                                                                                                                                                                                                                                                                                                                                                                                                                                                                                                                                                                                                                                                                                                                                                                                                                                                                                                                                                                                                                                                                                                                                                                                                                                                                                                                                                                                                                                                                                                                                                                                                                                                                                                                                                                                                                                                                                                                                                                                                                                                 | (name & signature)                                                                                                                                           |
| Full Name   | e of Life to be ass                 | ured: SAKE                                                                                                                                                                                                                                                                                                                                                                                                                                                                                                                                                                                                                                                                                                                                                                                                                                                                                                                                                                                                                                                                                                                                                                                                                                                                                                                                                                                                                                                                                                                                                                                                                                                                                                                                                                                                                                                                                                                                                                                                                                                                                                                     | SALAM                                                                                                                                                        |
| Age/Sex     | :                                   | 48/m                                                                                                                                                                                                                                                                                                                                                                                                                                                                                                                                                                                                                                                                                                                                                                                                                                                                                                                                                                                                                                                                                                                                                                                                                                                                                                                                                                                                                                                                                                                                                                                                                                                                                                                                                                                                                                                                                                                                                                                                                                                                                                                           | 5000 At .                                                                                                                                                    |
| Instruction | ns to the Cardiolo                  | The second secon |                                                                                                                                                              |
| i.          | Please satisfy y<br>impersonation   | ourself about the i                                                                                                                                                                                                                                                                                                                                                                                                                                                                                                                                                                                                                                                                                                                                                                                                                                                                                                                                                                                                                                                                                                                                                                                                                                                                                                                                                                                                                                                                                                                                                                                                                                                                                                                                                                                                                                                                                                                                                                                                                                                                                                            | dentity of the examiners to guard agains                                                                                                                     |
| ii.         | The examinee a                      | nd the person introd                                                                                                                                                                                                                                                                                                                                                                                                                                                                                                                                                                                                                                                                                                                                                                                                                                                                                                                                                                                                                                                                                                                                                                                                                                                                                                                                                                                                                                                                                                                                                                                                                                                                                                                                                                                                                                                                                                                                                                                                                                                                                                           | lucing him must sign in your presence. Do                                                                                                                    |
| 944         | not use the form                    | signed in advance.                                                                                                                                                                                                                                                                                                                                                                                                                                                                                                                                                                                                                                                                                                                                                                                                                                                                                                                                                                                                                                                                                                                                                                                                                                                                                                                                                                                                                                                                                                                                                                                                                                                                                                                                                                                                                                                                                                                                                                                                                                                                                                             | Also obtain signatures on ECG tracings.                                                                                                                      |
| iii.        |                                     |                                                                                                                                                                                                                                                                                                                                                                                                                                                                                                                                                                                                                                                                                                                                                                                                                                                                                                                                                                                                                                                                                                                                                                                                                                                                                                                                                                                                                                                                                                                                                                                                                                                                                                                                                                                                                                                                                                                                                                                                                                                                                                                                | racing must be pasted on a folder.                                                                                                                           |
| iv.         | minimum of 3 of<br>wave change, the | complexes, long leasely should be record                                                                                                                                                                                                                                                                                                                                                                                                                                                                                                                                                                                                                                                                                                                                                                                                                                                                                                                                                                                                                                                                                                                                                                                                                                                                                                                                                                                                                                                                                                                                                                                                                                                                                                                                                                                                                                                                                                                                                                                                                                                                                       | g with Standardization slip, each lead with<br>d II. If L-III and AVF shows deep Q or I<br>ded additionally in deep inspiration. If VI<br>d V4R be recorded. |
|             |                                     | DECLAR.                                                                                                                                                                                                                                                                                                                                                                                                                                                                                                                                                                                                                                                                                                                                                                                                                                                                                                                                                                                                                                                                                                                                                                                                                                                                                                                                                                                                                                                                                                                                                                                                                                                                                                                                                                                                                                                                                                                                                                                                                                                                                                                        | ATION                                                                                                                                                        |
| questions   | . They are true at                  |                                                                                                                                                                                                                                                                                                                                                                                                                                                                                                                                                                                                                                                                                                                                                                                                                                                                                                                                                                                                                                                                                                                                                                                                                                                                                                                                                                                                                                                                                                                                                                                                                                                                                                                                                                                                                                                                                                                                                                                                                                                                                                                                | e given by me after fully understanding the information has been withheld. I do agree given by me to LIC of India.                                           |
| Witness     |                                     | S                                                                                                                                                                                                                                                                                                                                                                                                                                                                                                                                                                                                                                                                                                                                                                                                                                                                                                                                                                                                                                                                                                                                                                                                                                                                                                                                                                                                                                                                                                                                                                                                                                                                                                                                                                                                                                                                                                                                                                                                                                                                                                                              | ignature or Thumb Impression of L.A.                                                                                                                         |
|             |                                     | uested to explain fo                                                                                                                                                                                                                                                                                                                                                                                                                                                                                                                                                                                                                                                                                                                                                                                                                                                                                                                                                                                                                                                                                                                                                                                                                                                                                                                                                                                                                                                                                                                                                                                                                                                                                                                                                                                                                                                                                                                                                                                                                                                                                                           | ollowing questions to L.A. and to note th                                                                                                                    |
| i.          | nswers thereof.                     | had chest pain nal                                                                                                                                                                                                                                                                                                                                                                                                                                                                                                                                                                                                                                                                                                                                                                                                                                                                                                                                                                                                                                                                                                                                                                                                                                                                                                                                                                                                                                                                                                                                                                                                                                                                                                                                                                                                                                                                                                                                                                                                                                                                                                             | pitation, breathlessness at rest or exertion                                                                                                                 |
| - Ac        | Y/N                                 | nad thest part, par                                                                                                                                                                                                                                                                                                                                                                                                                                                                                                                                                                                                                                                                                                                                                                                                                                                                                                                                                                                                                                                                                                                                                                                                                                                                                                                                                                                                                                                                                                                                                                                                                                                                                                                                                                                                                                                                                                                                                                                                                                                                                                            | pitation, breatmessness at lest of exertion                                                                                                                  |
| ii.         | Are you suffering kidney disease?   | Y/N                                                                                                                                                                                                                                                                                                                                                                                                                                                                                                                                                                                                                                                                                                                                                                                                                                                                                                                                                                                                                                                                                                                                                                                                                                                                                                                                                                                                                                                                                                                                                                                                                                                                                                                                                                                                                                                                                                                                                                                                                                                                                                                            | se, diabetes, high or low Blood Pressure of                                                                                                                  |
| iii.        | Have you ever to<br>test done? Y/N  |                                                                                                                                                                                                                                                                                                                                                                                                                                                                                                                                                                                                                                                                                                                                                                                                                                                                                                                                                                                                                                                                                                                                                                                                                                                                                                                                                                                                                                                                                                                                                                                                                                                                                                                                                                                                                                                                                                                                                                                                                                                                                                                                | CG, Blood Sugar, Cholesterol or any othe                                                                                                                     |
| If the ans  | wer/s to any/all                    | above questions is                                                                                                                                                                                                                                                                                                                                                                                                                                                                                                                                                                                                                                                                                                                                                                                                                                                                                                                                                                                                                                                                                                                                                                                                                                                                                                                                                                                                                                                                                                                                                                                                                                                                                                                                                                                                                                                                                                                                                                                                                                                                                                             | 'Yes', submit all relevant papers with thi                                                                                                                   |
| form.       |                                     |                                                                                                                                                                                                                                                                                                                                                                                                                                                                                                                                                                                                                                                                                                                                                                                                                                                                                                                                                                                                                                                                                                                                                                                                                                                                                                                                                                                                                                                                                                                                                                                                                                                                                                                                                                                                                                                                                                                                                                                                                                                                                                                                | Dr. KINDU                                                                                                                                                    |
| Dated at    | DELEM on the da                     | my of 06/141/20                                                                                                                                                                                                                                                                                                                                                                                                                                                                                                                                                                                                                                                                                                                                                                                                                                                                                                                                                                                                                                                                                                                                                                                                                                                                                                                                                                                                                                                                                                                                                                                                                                                                                                                                                                                                                                                                                                                                                                                                                                                                                                                | Signature of the Cardiologist                                                                                                                                |
| Signature   | of L.A.                             |                                                                                                                                                                                                                                                                                                                                                                                                                                                                                                                                                                                                                                                                                                                                                                                                                                                                                                                                                                                                                                                                                                                                                                                                                                                                                                                                                                                                                                                                                                                                                                                                                                                                                                                                                                                                                                                                                                                                                                                                                                                                                                                                | Name & Address                                                                                                                                               |

# Clinical findings

(A)

| Height (Cm) | Weight (kgs) | Blood Pressure | Pulse Rate |
|-------------|--------------|----------------|------------|
| 170         | 97.0         | 124 82         | 80/M       |

| (B)    | Cardiovascular System       |         | Q.            |      |
|--------|-----------------------------|---------|---------------|------|
| 2000   |                             |         |               | ···· |
| Rest I | ECG Report:                 |         |               |      |
|        | Position                    | Suplac  | P Wave        | (A)  |
|        | Standardisation Imv         |         | PR Interval   | 0    |
|        | Mechanism                   | (W)     | QRS Complexes | (4)  |
|        | Voltage                     | @       | Q-T Duration  | (A)  |
|        | Electrical Axis             | (W).    | S-T Segment   | (40) |
|        | Auricular Rate              | 80 m    | T -wave       | (No  |
|        | Ventricular Rate            | 82/M    | Q-Wave        | (N)  |
|        | Rhythm                      | Resuder |               |      |
|        | Additional findings, if any | 1 day   |               |      |

Conclusion: CONL

Dated at ALL And on the day of of Nov 2004

24 Dr. BINDU 2 Reg. No. -33435 Signature of the Cardiologist Name & Address

Name & Address Qualification Code No.