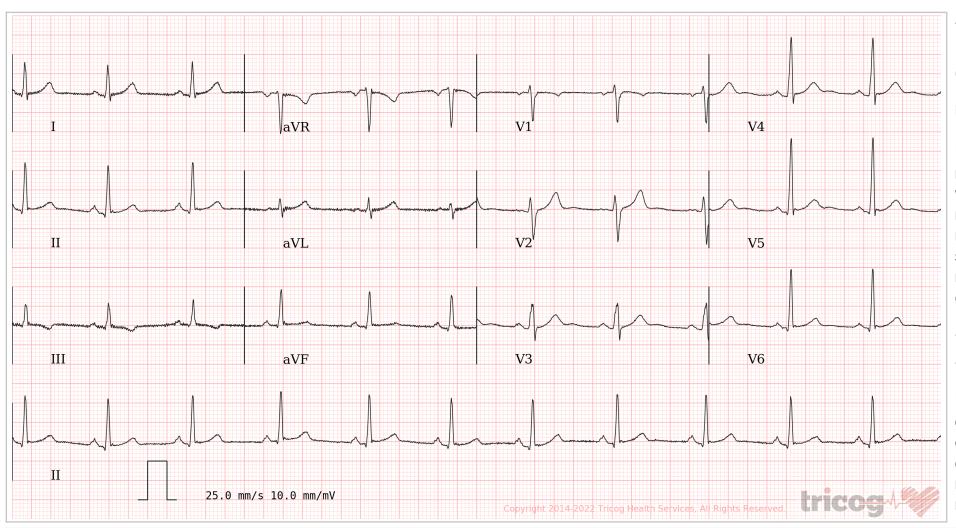

## SUBURBAN DIAGNOSTICS - G B ROAD, THANE WEST

Patient Name: NARENDRA GADE Date and Time: 1st Mar 22 11:52 AM

Patient ID: 2206007398

Age 36 2 25 years months days

Gender Male

Heart Rate 69bpm

## **Patient Vitals**

BP: NA
Weight: NA
Height: NA
Pulse: NA
Spo2: NA
Resp: NA
Others:

## Measurements

QSRD: 86ms QT: 384ms

QTc: 411ms

PR: 144ms

P-R-T: 63° 57° 23°

ECG Within Normal Limits: Sinus Rhythm, Normal Axis. Please correlate clinically.

REPORTED BY

DR SHAILAJA PILLAI MBBS, MD Physican MD Physican 49972