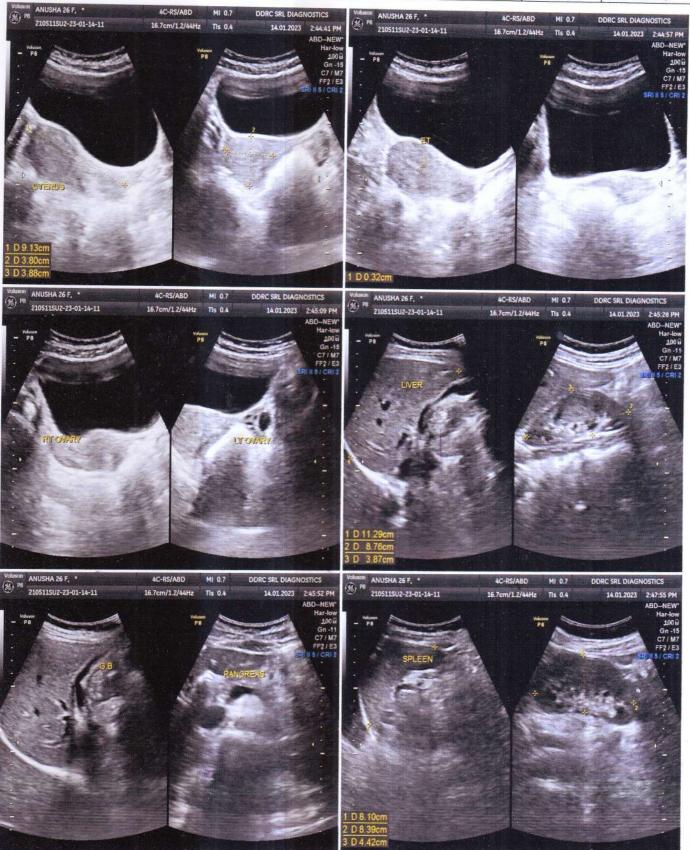

### **USG ABDOMEN**

Liver measures 11.3 cm, normal in size and echotexture. No focal lesions seen. PV and CBD are normal in course and calibre. No dilatation of intrahepatic biliary radicles seen. Subphrenic spaces are normal.

Gall bladder is partially distended and appears normal. No calculus or mass seen.

Spleen measures 8.1 cm, normal in size and echotexture. No focal or diffuse lesions seen.

Pancreas: Head and body visualized, normal in size and echotexture. No focal lesions seen. No duct dilatation or calcification seen. Tail is obscured.

Right kidney measures  $8.7 \times 3.8$  cm and left kidney measures  $8.4 \times 4.4$  cm. Both kidneys are normal in size and cortical echogenicity. Cortico medullary differentiation is maintained. No calculus or dilatation of pelvicalyceal system on both sides.

Urinary bladder is distended and appears normal. No calculus or mass seen.

Uterus is anteverted and measures  $9.1 \times 3.8 \times 3.9$  cm, normal in size and echotexture. No focal myometrial lesions. Endometrial thickness measures 3.2 mm, cavity is empty.

Both ovaries are normal in size and echotexture.' Left ovary shows a dominant follicle.

No adnexal mass seen. No free fluid noted in POD.

No ascites. No definite evidence of any abnormal bowel dilatation / wall thickening seen.

### IMPRESSION

No significant abnormality detected.

Thanks for your referral. Ultrasound reports need not be fully accurate. It has to be correlated clinically and with relevant investigations.

Reg. No. 43581 Consultant Radiologist