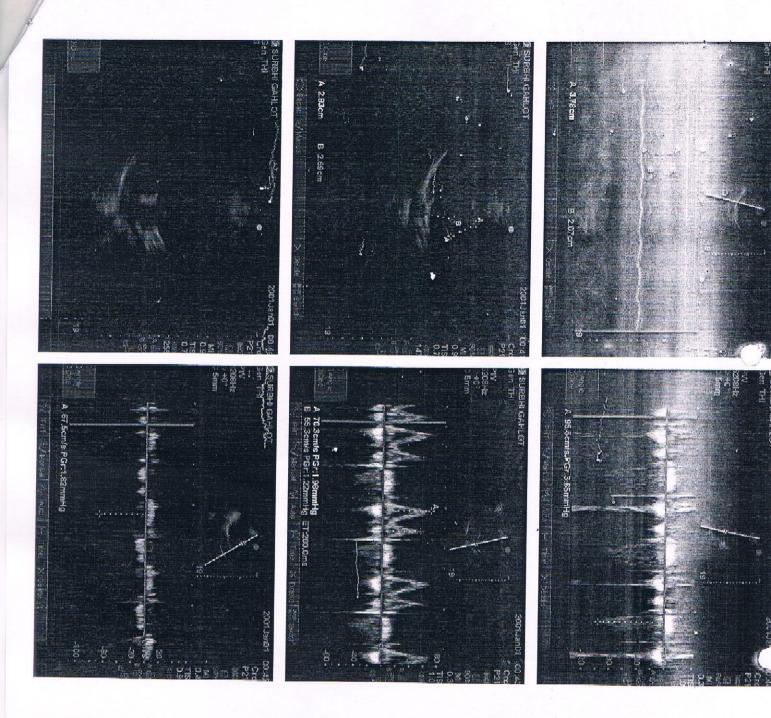

### **SONOGRAPHY OF ABDOMEN & PELVIS**

LIVER: appears normal in size and echopattern. No focal lesion seen. No dilated IHBR seen. PV and CBD appear normal.

SPLEEN appears normal in size and echopattern. No focal lesion seen.

GALL BLADDER is well distended. No calculus or changes of cholecystitis or mass lesion seen.

PANCREAS appears normal in size and echopattern. No focal mass lesion or changes of pancreatitis seen.

RIGHT KIDNEY:appears normal in size and echopattern. No evidence of calculus or hydronephrosis or mass lesion seen involving right kidney. Corticomedullary differentiation well preserved.

LEFT KIDNEY:appears normal in size and echopattern. No evidence of calculus or hydronephrosis or mass lesion seen involving left kidney. Corticomedullary differentiation well preserved.

Aorta and IVC appear normal. Paraaortic region appear normal. No ascites or lymphadenopathy is seen. No evidence of focal collection or mass lesion in RIF. No evidence of abnormally dilated bowel loops or bowel wall thickening.

URMARY BLADDER: is well distended. No calculus or mass lesion seen.

#### PELVIS:

Uterus is anteverted and appears normal in size and echopattern.

HOSPITAL

Endometrial thickness- 7.5 mm No focal myometrial lesion.

Both ovaries appear normal in size and echopattern. No evidence of bilateral adnexal lesions.

<u>IMPRESSION</u>: Normal sonographic appearance of liver, spleen, gall bladder, pancreas, both kidneys, urinary bladder, uterus and both adnexae.

Adv. clinical corelation. Thanks for ref.

DR PRIYANSH THAKKAR MB D.M.R.D