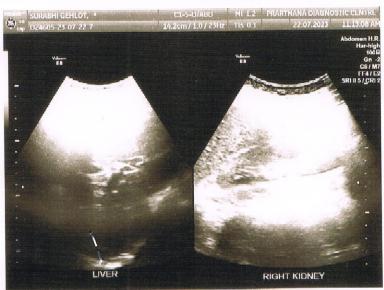

### **SONOGRAPHY OF ABDOMEN & PELVIS**

LIVER: appears normal in size and echopattern. No focal lesion seen. No dilated IHBR seen. PV and CBD appear normal.

SPLEEN appears normal in size and echopattern. No focal lesion seen.

GALL BLADDER is well distended. No calculus or changes of cholecystitis or mass lesion seen.

PANCREAS appears normal in size and echopattern. No focal mass lesion or changes of pancreatitis seen.

RIGHT KIDNEY:appears normal in size and echopattern. No evidence of calculus or hydronephrosis or mass lesion seen involving right kidney. Corticomedullary differentiation well preserved.