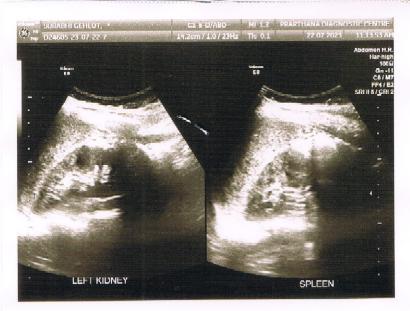

### **SONOGRAPHY OF ABDOMEN & PELVIS**

LIVER: appears normal in size and echopattern. No focal lesion seen. No dilated IHBR seen. PV and CBD appear normal.

SPLEEN appears normal in size and echopattern. No focal lesion seen.

LEFT KIDNEY:appears normal in size and echopattern. No evidence of calculus or hydronephrosis or mass lesion seen involving left kidney. Corticomedullary differentiation well preserved.

Aorta and IVC appear normal. Paraaortic region appear normal. No ascites or lymphadenopathy is seen. No evidence of focal collection or mass lesion in RIF. No evidence of abnormally dilated bowel loops or bowel wall thickening.