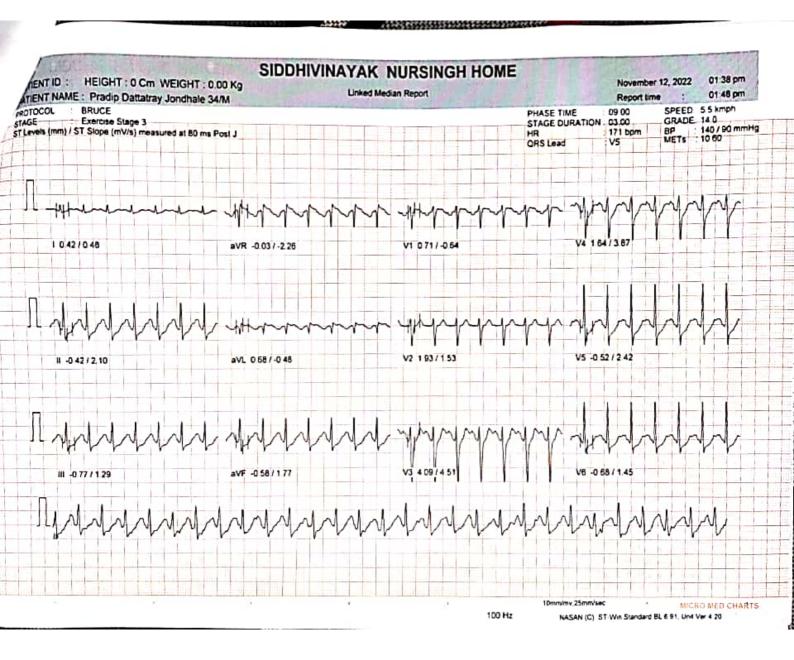

Page 1

NASAN (C) ST-Wig Standard BL 6.91, Unit Ver 4.20

| TIENT ID :       | dip Da | attatray Jor | dhale 34/M                                                                                                                                                                                                                                                                                                                                                                                                                                                                                                                                                                                                                                                                                                                                                                                                                                                                                                                                                                                                                                                                                                                                                                                                                                                                                                                                                                                                                                                                                                                                                                                                                                                                                                                                                                                                                                                                                                                                                                                                                                                                                                                     | 1-1-1-   | -10-10-01-0-0- | Summary I        | Report   |               |                      | Report time<br>November 12, 2022 | 01 38 pm<br>01 38 pm            |
|------------------|--------|--------------|--------------------------------------------------------------------------------------------------------------------------------------------------------------------------------------------------------------------------------------------------------------------------------------------------------------------------------------------------------------------------------------------------------------------------------------------------------------------------------------------------------------------------------------------------------------------------------------------------------------------------------------------------------------------------------------------------------------------------------------------------------------------------------------------------------------------------------------------------------------------------------------------------------------------------------------------------------------------------------------------------------------------------------------------------------------------------------------------------------------------------------------------------------------------------------------------------------------------------------------------------------------------------------------------------------------------------------------------------------------------------------------------------------------------------------------------------------------------------------------------------------------------------------------------------------------------------------------------------------------------------------------------------------------------------------------------------------------------------------------------------------------------------------------------------------------------------------------------------------------------------------------------------------------------------------------------------------------------------------------------------------------------------------------------------------------------------------------------------------------------------------|----------|----------------|------------------|----------|---------------|----------------------|----------------------------------|---------------------------------|
|                  |        |              |                                                                                                                                                                                                                                                                                                                                                                                                                                                                                                                                                                                                                                                                                                                                                                                                                                                                                                                                                                                                                                                                                                                                                                                                                                                                                                                                                                                                                                                                                                                                                                                                                                                                                                                                                                                                                                                                                                                                                                                                                                                                                                                                |          |                |                  |          |               |                      |                                  |                                 |
|                  |        |              |                                                                                                                                                                                                                                                                                                                                                                                                                                                                                                                                                                                                                                                                                                                                                                                                                                                                                                                                                                                                                                                                                                                                                                                                                                                                                                                                                                                                                                                                                                                                                                                                                                                                                                                                                                                                                                                                                                                                                                                                                                                                                                                                |          |                |                  |          |               |                      |                                  |                                 |
| OTOCOL : BRUC    |        |              |                                                                                                                                                                                                                                                                                                                                                                                                                                                                                                                                                                                                                                                                                                                                                                                                                                                                                                                                                                                                                                                                                                                                                                                                                                                                                                                                                                                                                                                                                                                                                                                                                                                                                                                                                                                                                                                                                                                                                                                                                                                                                                                                |          |                |                  |          | Ref.          | By : Not Applicable  |                                  |                                 |
| TIENT HEIGHT : 0 | Cm     | PATIE        | INT WEIGHT                                                                                                                                                                                                                                                                                                                                                                                                                                                                                                                                                                                                                                                                                                                                                                                                                                                                                                                                                                                                                                                                                                                                                                                                                                                                                                                                                                                                                                                                                                                                                                                                                                                                                                                                                                                                                                                                                                                                                                                                                                                                                                                     | : 0.00 K | 9              |                  |          |               | (Not Applicable )    |                                  |                                 |
| TIENT ADD.:      | _      |              |                                                                                                                                                                                                                                                                                                                                                                                                                                                                                                                                                                                                                                                                                                                                                                                                                                                                                                                                                                                                                                                                                                                                                                                                                                                                                                                                                                                                                                                                                                                                                                                                                                                                                                                                                                                                                                                                                                                                                                                                                                                                                                                                |          |                |                  |          |               |                      |                                  |                                 |
|                  |        |              |                                                                                                                                                                                                                                                                                                                                                                                                                                                                                                                                                                                                                                                                                                                                                                                                                                                                                                                                                                                                                                                                                                                                                                                                                                                                                                                                                                                                                                                                                                                                                                                                                                                                                                                                                                                                                                                                                                                                                                                                                                                                                                                                |          |                |                  |          |               | Stage Comments       |                                  |                                 |
| Stage            |        | Time Gra     | ed (Kmph) /<br>ide ( % )                                                                                                                                                                                                                                                                                                                                                                                                                                                                                                                                                                                                                                                                                                                                                                                                                                                                                                                                                                                                                                                                                                                                                                                                                                                                                                                                                                                                                                                                                                                                                                                                                                                                                                                                                                                                                                                                                                                                                                                                                                                                                                       | HR       | BP<br>mmHg     | R.P.P.<br>X 1000 | METS     | ST<br>Level I | Stage Comments       |                                  |                                 |
| Pre-Test         | -      | 00.13 0 0    | 0/0.00                                                                                                                                                                                                                                                                                                                                                                                                                                                                                                                                                                                                                                                                                                                                                                                                                                                                                                                                                                                                                                                                                                                                                                                                                                                                                                                                                                                                                                                                                                                                                                                                                                                                                                                                                                                                                                                                                                                                                                                                                                                                                                                         | 98       | 0/0            | 0                | 1.00     | 0.35          |                      |                                  |                                 |
| Supine           |        | 00.05 0 0    |                                                                                                                                                                                                                                                                                                                                                                                                                                                                                                                                                                                                                                                                                                                                                                                                                                                                                                                                                                                                                                                                                                                                                                                                                                                                                                                                                                                                                                                                                                                                                                                                                                                                                                                                                                                                                                                                                                                                                                                                                                                                                                                                | 92       | 0/0            | 0                | 1.00     | 0.39          |                      |                                  |                                 |
| Standing         |        | 00.06 0 0    |                                                                                                                                                                                                                                                                                                                                                                                                                                                                                                                                                                                                                                                                                                                                                                                                                                                                                                                                                                                                                                                                                                                                                                                                                                                                                                                                                                                                                                                                                                                                                                                                                                                                                                                                                                                                                                                                                                                                                                                                                                                                                                                                | 91       | 0/0            | 0                | 1.00     | 0.39          |                      |                                  |                                 |
| HyperVentilatio  | n      | 00.05 0 0    |                                                                                                                                                                                                                                                                                                                                                                                                                                                                                                                                                                                                                                                                                                                                                                                                                                                                                                                                                                                                                                                                                                                                                                                                                                                                                                                                                                                                                                                                                                                                                                                                                                                                                                                                                                                                                                                                                                                                                                                                                                                                                                                                | 91       | 0/0            | 0                | 1.00     | 0.39          |                      |                                  |                                 |
| Wait For Exerc   |        | 00.05 0 0    | 0/000                                                                                                                                                                                                                                                                                                                                                                                                                                                                                                                                                                                                                                                                                                                                                                                                                                                                                                                                                                                                                                                                                                                                                                                                                                                                                                                                                                                                                                                                                                                                                                                                                                                                                                                                                                                                                                                                                                                                                                                                                                                                                                                          | 87       | 0/0            | 0                | 1.00     | 0.39          |                      |                                  |                                 |
| Exercise Stage   | 1      | 03.00 2.7    | 0/10.00                                                                                                                                                                                                                                                                                                                                                                                                                                                                                                                                                                                                                                                                                                                                                                                                                                                                                                                                                                                                                                                                                                                                                                                                                                                                                                                                                                                                                                                                                                                                                                                                                                                                                                                                                                                                                                                                                                                                                                                                                                                                                                                        | 137      | 130/80         | 17               | 5.70     | 0.42          |                      |                                  |                                 |
| Exercise Stage   | 2      | 03:00 4.0    |                                                                                                                                                                                                                                                                                                                                                                                                                                                                                                                                                                                                                                                                                                                                                                                                                                                                                                                                                                                                                                                                                                                                                                                                                                                                                                                                                                                                                                                                                                                                                                                                                                                                                                                                                                                                                                                                                                                                                                                                                                                                                                                                | 155      | 140/90         | 21               | 8 00     | 0.52          |                      |                                  |                                 |
| Exercise Stage   | 3      | 03.00 5 5    | 0/14.00                                                                                                                                                                                                                                                                                                                                                                                                                                                                                                                                                                                                                                                                                                                                                                                                                                                                                                                                                                                                                                                                                                                                                                                                                                                                                                                                                                                                                                                                                                                                                                                                                                                                                                                                                                                                                                                                                                                                                                                                                                                                                                                        | 171      | 140/90         | 23               | 10.60    | 0.16          |                      |                                  |                                 |
| Peak Exercise    |        | 00:35 6 8    |                                                                                                                                                                                                                                                                                                                                                                                                                                                                                                                                                                                                                                                                                                                                                                                                                                                                                                                                                                                                                                                                                                                                                                                                                                                                                                                                                                                                                                                                                                                                                                                                                                                                                                                                                                                                                                                                                                                                                                                                                                                                                                                                | 174      | 140/90         | 24               | 10.60    | 0.23          |                      |                                  |                                 |
| Recovery 1       |        | 01:00 0.0    | and a start of the | 156      | 140/90         | 21               | 1.00     | 1.22          |                      |                                  |                                 |
| Recovery 3       | -      | 03:00 0.0    | 00/0.00                                                                                                                                                                                                                                                                                                                                                                                                                                                                                                                                                                                                                                                                                                                                                                                                                                                                                                                                                                                                                                                                                                                                                                                                                                                                                                                                                                                                                                                                                                                                                                                                                                                                                                                                                                                                                                                                                                                                                                                                                                                                                                                        | 118      | 120 / 80       | 14               | 1.00     | 1.01          |                      |                                  |                                 |
| TOTAL EXER TIN   | E:     | 9 : 35 min   | -                                                                                                                                                                                                                                                                                                                                                                                                                                                                                                                                                                                                                                                                                                                                                                                                                                                                                                                                                                                                                                                                                                                                                                                                                                                                                                                                                                                                                                                                                                                                                                                                                                                                                                                                                                                                                                                                                                                                                                                                                                                                                                                              | MAX      | HR : 175 bp    | m (94 09 % of    | 186 bpm) | м             | AX BP : 140 / 90 mmh |                                  |                                 |
| MAX WORKLOAD     |        |              |                                                                                                                                                                                                                                                                                                                                                                                                                                                                                                                                                                                                                                                                                                                                                                                                                                                                                                                                                                                                                                                                                                                                                                                                                                                                                                                                                                                                                                                                                                                                                                                                                                                                                                                                                                                                                                                                                                                                                                                                                                                                                                                                | DIST     | ANCE COVER     | ED : 0.68 Km     |          | D             | OUBLE PRODUCT : 2    | 4500.00                          | THANNK NURSI                    |
|                  |        |              |                                                                                                                                                                                                                                                                                                                                                                                                                                                                                                                                                                                                                                                                                                                                                                                                                                                                                                                                                                                                                                                                                                                                                                                                                                                                                                                                                                                                                                                                                                                                                                                                                                                                                                                                                                                                                                                                                                                                                                                                                                                                                                                                |          |                |                  |          |               |                      |                                  | SANJAY V. DESAL<br>Reg No 68457 |
| ye               | /      |              |                                                                                                                                                                                                                                                                                                                                                                                                                                                                                                                                                                                                                                                                                                                                                                                                                                                                                                                                                                                                                                                                                                                                                                                                                                                                                                                                                                                                                                                                                                                                                                                                                                                                                                                                                                                                                                                                                                                                                                                                                                                                                                                                |          |                |                  |          |               |                      |                                  | Reg No 88457                    |
|                  |        |              |                                                                                                                                                                                                                                                                                                                                                                                                                                                                                                                                                                                                                                                                                                                                                                                                                                                                                                                                                                                                                                                                                                                                                                                                                                                                                                                                                                                                                                                                                                                                                                                                                                                                                                                                                                                                                                                                                                                                                                                                                                                                                                                                |          |                |                  |          |               | W V                  | 550-1                            |                                 |
| Bellennille      |        |              | -                                                                                                                                                                                                                                                                                                                                                                                                                                                                                                                                                                                                                                                                                                                                                                                                                                                                                                                                                                                                                                                                                                                                                                                                                                                                                                                                                                                                                                                                                                                                                                                                                                                                                                                                                                                                                                                                                                                                                                                                                                                                                                                              |          |                |                  |          |               | De Saniau            | V. Desai MD Med                  | DMCHARUR                        |
| 0/               |        |              |                                                                                                                                                                                                                                                                                                                                                                                                                                                                                                                                                                                                                                                                                                                                                                                                                                                                                                                                                                                                                                                                                                                                                                                                                                                                                                                                                                                                                                                                                                                                                                                                                                                                                                                                                                                                                                                                                                                                                                                                                                                                                                                                | -        |                |                  |          |               | Dr. Sanjay           | nal &Consult Car                 | diology                         |