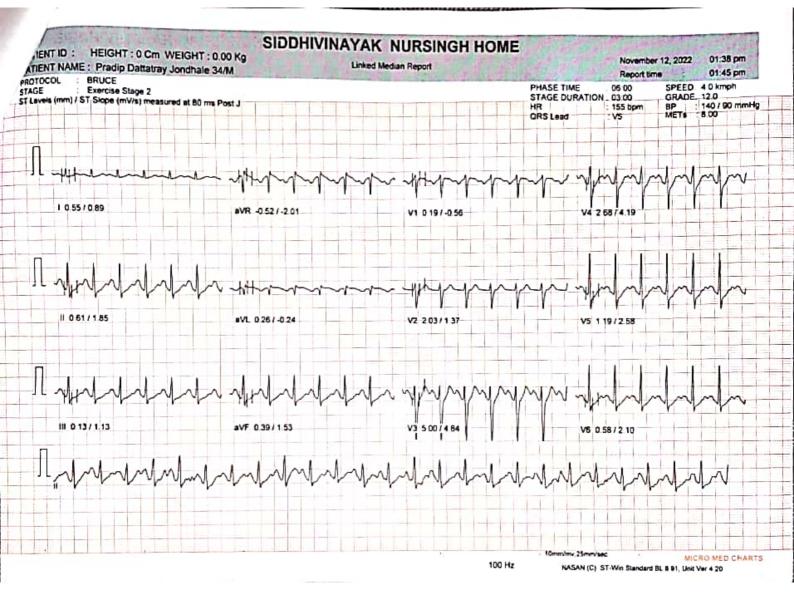

Page 1

NASAN (C) ST-Wig Standard BL 6.91, Unit Ver 4.20

| TIENT ID :       | dip Da | attatray Jor | dhale 34/M                                                                                                                                                                                                                                                                                                                                                                                                                                                                                                                                                                                                                                                                                                                                                                                                                                                                                                                                                                                                                                                                                                                                                                                                                                                                                                                                                                                                                                                                                                                                                                                                                                                                                                                                                                                                                                                                                                                                                                                                                                                                                                                     | 1-1-1-   | -10-10-01-0-0- | Summary I        | Report   |               |                      | Report time<br>November 12, 2022 | 01 38 pm<br>01 38 pm            |
|------------------|--------|--------------|--------------------------------------------------------------------------------------------------------------------------------------------------------------------------------------------------------------------------------------------------------------------------------------------------------------------------------------------------------------------------------------------------------------------------------------------------------------------------------------------------------------------------------------------------------------------------------------------------------------------------------------------------------------------------------------------------------------------------------------------------------------------------------------------------------------------------------------------------------------------------------------------------------------------------------------------------------------------------------------------------------------------------------------------------------------------------------------------------------------------------------------------------------------------------------------------------------------------------------------------------------------------------------------------------------------------------------------------------------------------------------------------------------------------------------------------------------------------------------------------------------------------------------------------------------------------------------------------------------------------------------------------------------------------------------------------------------------------------------------------------------------------------------------------------------------------------------------------------------------------------------------------------------------------------------------------------------------------------------------------------------------------------------------------------------------------------------------------------------------------------------|----------|----------------|------------------|----------|---------------|----------------------|----------------------------------|---------------------------------|
|                  |        |              |                                                                                                                                                                                                                                                                                                                                                                                                                                                                                                                                                                                                                                                                                                                                                                                                                                                                                                                                                                                                                                                                                                                                                                                                                                                                                                                                                                                                                                                                                                                                                                                                                                                                                                                                                                                                                                                                                                                                                                                                                                                                                                                                |          |                |                  |          |               |                      |                                  |                                 |
|                  |        |              |                                                                                                                                                                                                                                                                                                                                                                                                                                                                                                                                                                                                                                                                                                                                                                                                                                                                                                                                                                                                                                                                                                                                                                                                                                                                                                                                                                                                                                                                                                                                                                                                                                                                                                                                                                                                                                                                                                                                                                                                                                                                                                                                |          |                |                  |          |               |                      |                                  |                                 |
| OTOCOL : BRUC    |        |              |                                                                                                                                                                                                                                                                                                                                                                                                                                                                                                                                                                                                                                                                                                                                                                                                                                                                                                                                                                                                                                                                                                                                                                                                                                                                                                                                                                                                                                                                                                                                                                                                                                                                                                                                                                                                                                                                                                                                                                                                                                                                                                                                |          |                |                  |          | Ref.          | By : Not Applicable  |                                  |                                 |
| TIENT HEIGHT : 0 | Cm     | PATIE        | INT WEIGHT                                                                                                                                                                                                                                                                                                                                                                                                                                                                                                                                                                                                                                                                                                                                                                                                                                                                                                                                                                                                                                                                                                                                                                                                                                                                                                                                                                                                                                                                                                                                                                                                                                                                                                                                                                                                                                                                                                                                                                                                                                                                                                                     | : 0.00 K | 9              |                  |          |               | (Not Applicable )    |                                  |                                 |
| TIENT ADD.:      | _      |              |                                                                                                                                                                                                                                                                                                                                                                                                                                                                                                                                                                                                                                                                                                                                                                                                                                                                                                                                                                                                                                                                                                                                                                                                                                                                                                                                                                                                                                                                                                                                                                                                                                                                                                                                                                                                                                                                                                                                                                                                                                                                                                                                |          |                |                  |          |               |                      |                                  |                                 |
|                  |        |              |                                                                                                                                                                                                                                                                                                                                                                                                                                                                                                                                                                                                                                                                                                                                                                                                                                                                                                                                                                                                                                                                                                                                                                                                                                                                                                                                                                                                                                                                                                                                                                                                                                                                                                                                                                                                                                                                                                                                                                                                                                                                                                                                |          |                |                  |          |               | Stage Comments       |                                  |                                 |
| Stage            |        | Time Gra     | ed (Kmph) /<br>ide ( % )                                                                                                                                                                                                                                                                                                                                                                                                                                                                                                                                                                                                                                                                                                                                                                                                                                                                                                                                                                                                                                                                                                                                                                                                                                                                                                                                                                                                                                                                                                                                                                                                                                                                                                                                                                                                                                                                                                                                                                                                                                                                                                       | HR       | BP<br>mmHg     | R.P.P.<br>X 1000 | METS     | ST<br>Level I | Stage Comments       |                                  |                                 |
| Pre-Test         | -      | 00.13 0 0    | 0/0.00                                                                                                                                                                                                                                                                                                                                                                                                                                                                                                                                                                                                                                                                                                                                                                                                                                                                                                                                                                                                                                                                                                                                                                                                                                                                                                                                                                                                                                                                                                                                                                                                                                                                                                                                                                                                                                                                                                                                                                                                                                                                                                                         | 98       | 0/0            | 0                | 1.00     | 0.35          |                      |                                  |                                 |
| Supine           |        | 00.05 0 0    |                                                                                                                                                                                                                                                                                                                                                                                                                                                                                                                                                                                                                                                                                                                                                                                                                                                                                                                                                                                                                                                                                                                                                                                                                                                                                                                                                                                                                                                                                                                                                                                                                                                                                                                                                                                                                                                                                                                                                                                                                                                                                                                                | 92       | 0/0            | 0                | 1.00     | 0.39          |                      |                                  |                                 |
| Standing         |        | 00.06 0 0    |                                                                                                                                                                                                                                                                                                                                                                                                                                                                                                                                                                                                                                                                                                                                                                                                                                                                                                                                                                                                                                                                                                                                                                                                                                                                                                                                                                                                                                                                                                                                                                                                                                                                                                                                                                                                                                                                                                                                                                                                                                                                                                                                | 91       | 0/0            | 0                | 1.00     | 0.39          |                      |                                  |                                 |
| HyperVentilatio  | n      | 00.05 0 0    |                                                                                                                                                                                                                                                                                                                                                                                                                                                                                                                                                                                                                                                                                                                                                                                                                                                                                                                                                                                                                                                                                                                                                                                                                                                                                                                                                                                                                                                                                                                                                                                                                                                                                                                                                                                                                                                                                                                                                                                                                                                                                                                                | 91       | 0/0            | 0                | 1.00     | 0.39          |                      |                                  |                                 |
| Wait For Exerc   |        | 00.05 0 0    | 0/000                                                                                                                                                                                                                                                                                                                                                                                                                                                                                                                                                                                                                                                                                                                                                                                                                                                                                                                                                                                                                                                                                                                                                                                                                                                                                                                                                                                                                                                                                                                                                                                                                                                                                                                                                                                                                                                                                                                                                                                                                                                                                                                          | 87       | 0/0            | 0                | 1.00     | 0.39          |                      |                                  |                                 |
| Exercise Stage   | 1      | 03.00 2.7    | 0/10.00                                                                                                                                                                                                                                                                                                                                                                                                                                                                                                                                                                                                                                                                                                                                                                                                                                                                                                                                                                                                                                                                                                                                                                                                                                                                                                                                                                                                                                                                                                                                                                                                                                                                                                                                                                                                                                                                                                                                                                                                                                                                                                                        | 137      | 130/80         | 17               | 5.70     | 0.42          |                      |                                  |                                 |
| Exercise Stage   | 2      | 03:00 4.0    |                                                                                                                                                                                                                                                                                                                                                                                                                                                                                                                                                                                                                                                                                                                                                                                                                                                                                                                                                                                                                                                                                                                                                                                                                                                                                                                                                                                                                                                                                                                                                                                                                                                                                                                                                                                                                                                                                                                                                                                                                                                                                                                                | 155      | 140/90         | 21               | 8 00     | 0.52          |                      |                                  |                                 |
| Exercise Stage   | 3      | 03.00 5 5    | 0/14.00                                                                                                                                                                                                                                                                                                                                                                                                                                                                                                                                                                                                                                                                                                                                                                                                                                                                                                                                                                                                                                                                                                                                                                                                                                                                                                                                                                                                                                                                                                                                                                                                                                                                                                                                                                                                                                                                                                                                                                                                                                                                                                                        | 171      | 140/90         | 23               | 10.60    | 0.16          |                      |                                  |                                 |
| Peak Exercise    |        | 00:35 6 8    |                                                                                                                                                                                                                                                                                                                                                                                                                                                                                                                                                                                                                                                                                                                                                                                                                                                                                                                                                                                                                                                                                                                                                                                                                                                                                                                                                                                                                                                                                                                                                                                                                                                                                                                                                                                                                                                                                                                                                                                                                                                                                                                                | 174      | 140/90         | 24               | 10.60    | 0.23          |                      |                                  |                                 |
| Recovery 1       |        | 01:00 0.0    | and a start of the | 156      | 140/90         | 21               | 1.00     | 1.22          |                      |                                  |                                 |
| Recovery 3       | -      | 03:00 0.0    | 00/0.00                                                                                                                                                                                                                                                                                                                                                                                                                                                                                                                                                                                                                                                                                                                                                                                                                                                                                                                                                                                                                                                                                                                                                                                                                                                                                                                                                                                                                                                                                                                                                                                                                                                                                                                                                                                                                                                                                                                                                                                                                                                                                                                        | 118      | 120 / 80       | 14               | 1.00     | 1.01          |                      |                                  |                                 |
| TOTAL EXER TIN   | E:     | 9 : 35 min   | -                                                                                                                                                                                                                                                                                                                                                                                                                                                                                                                                                                                                                                                                                                                                                                                                                                                                                                                                                                                                                                                                                                                                                                                                                                                                                                                                                                                                                                                                                                                                                                                                                                                                                                                                                                                                                                                                                                                                                                                                                                                                                                                              | MAX      | HR : 175 bp    | m (94 09 % of    | 186 bpm) | м             | AX BP : 140 / 90 mmh |                                  |                                 |
| MAX WORKLOAD     |        |              |                                                                                                                                                                                                                                                                                                                                                                                                                                                                                                                                                                                                                                                                                                                                                                                                                                                                                                                                                                                                                                                                                                                                                                                                                                                                                                                                                                                                                                                                                                                                                                                                                                                                                                                                                                                                                                                                                                                                                                                                                                                                                                                                | DIST     | ANCE COVER     | ED : 0.68 Km     |          | D             | OUBLE PRODUCT : 2    | 4500.00                          | THANNK NURSI                    |
|                  |        |              |                                                                                                                                                                                                                                                                                                                                                                                                                                                                                                                                                                                                                                                                                                                                                                                                                                                                                                                                                                                                                                                                                                                                                                                                                                                                                                                                                                                                                                                                                                                                                                                                                                                                                                                                                                                                                                                                                                                                                                                                                                                                                                                                |          |                |                  |          |               |                      |                                  | SANJAY V. DESAL<br>Reg No 68457 |
| ye               | /      |              |                                                                                                                                                                                                                                                                                                                                                                                                                                                                                                                                                                                                                                                                                                                                                                                                                                                                                                                                                                                                                                                                                                                                                                                                                                                                                                                                                                                                                                                                                                                                                                                                                                                                                                                                                                                                                                                                                                                                                                                                                                                                                                                                |          |                |                  |          |               |                      |                                  | Reg No 88457                    |
|                  |        |              |                                                                                                                                                                                                                                                                                                                                                                                                                                                                                                                                                                                                                                                                                                                                                                                                                                                                                                                                                                                                                                                                                                                                                                                                                                                                                                                                                                                                                                                                                                                                                                                                                                                                                                                                                                                                                                                                                                                                                                                                                                                                                                                                |          |                |                  |          |               | W V                  | 550-1                            |                                 |
| Bellennille      |        |              | -                                                                                                                                                                                                                                                                                                                                                                                                                                                                                                                                                                                                                                                                                                                                                                                                                                                                                                                                                                                                                                                                                                                                                                                                                                                                                                                                                                                                                                                                                                                                                                                                                                                                                                                                                                                                                                                                                                                                                                                                                                                                                                                              |          |                |                  |          |               | De Saniau            | V. Desai MD Med                  | DMCHARUR                        |
| 0/               |        |              |                                                                                                                                                                                                                                                                                                                                                                                                                                                                                                                                                                                                                                                                                                                                                                                                                                                                                                                                                                                                                                                                                                                                                                                                                                                                                                                                                                                                                                                                                                                                                                                                                                                                                                                                                                                                                                                                                                                                                                                                                                                                                                                                | -        |                |                  |          |               | Dr. Sanjay           | nal &Consult Car                 | diology                         |