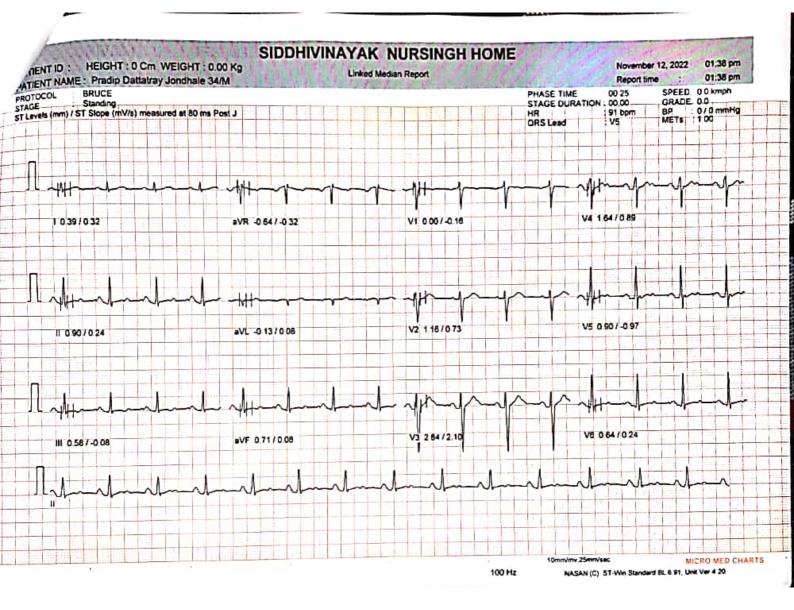

Page 1

NASAN (C) ST-Wig Standard BL 6.91, Unit Ver 4.20

| TIENT ID :       | dip Da | attatray Jor | dhale 34/M                                                                                                                                                                                                                                                                                                                                                                                                                                                                                                                                                                                                                                                                                                                                                                                                                                                                                                                                                                                                                                                                                                                                                                                                                                                                                                                                                                                                                                                                                                                                                                                                                                                                                                                                                                                                                                                                                                                                                                                                                                                                                                                     | 1-1-1-   | -10-10-01-0-0- | Summary I        | Report   |               |                      | Report time<br>November 12, 2022 | 01 38 pm<br>01 38 pm            |
|------------------|--------|--------------|--------------------------------------------------------------------------------------------------------------------------------------------------------------------------------------------------------------------------------------------------------------------------------------------------------------------------------------------------------------------------------------------------------------------------------------------------------------------------------------------------------------------------------------------------------------------------------------------------------------------------------------------------------------------------------------------------------------------------------------------------------------------------------------------------------------------------------------------------------------------------------------------------------------------------------------------------------------------------------------------------------------------------------------------------------------------------------------------------------------------------------------------------------------------------------------------------------------------------------------------------------------------------------------------------------------------------------------------------------------------------------------------------------------------------------------------------------------------------------------------------------------------------------------------------------------------------------------------------------------------------------------------------------------------------------------------------------------------------------------------------------------------------------------------------------------------------------------------------------------------------------------------------------------------------------------------------------------------------------------------------------------------------------------------------------------------------------------------------------------------------------|----------|----------------|------------------|----------|---------------|----------------------|----------------------------------|---------------------------------|
|                  |        |              |                                                                                                                                                                                                                                                                                                                                                                                                                                                                                                                                                                                                                                                                                                                                                                                                                                                                                                                                                                                                                                                                                                                                                                                                                                                                                                                                                                                                                                                                                                                                                                                                                                                                                                                                                                                                                                                                                                                                                                                                                                                                                                                                |          |                |                  |          |               |                      |                                  |                                 |
|                  |        |              |                                                                                                                                                                                                                                                                                                                                                                                                                                                                                                                                                                                                                                                                                                                                                                                                                                                                                                                                                                                                                                                                                                                                                                                                                                                                                                                                                                                                                                                                                                                                                                                                                                                                                                                                                                                                                                                                                                                                                                                                                                                                                                                                |          |                |                  |          |               |                      |                                  |                                 |
| OTOCOL : BRUC    |        |              |                                                                                                                                                                                                                                                                                                                                                                                                                                                                                                                                                                                                                                                                                                                                                                                                                                                                                                                                                                                                                                                                                                                                                                                                                                                                                                                                                                                                                                                                                                                                                                                                                                                                                                                                                                                                                                                                                                                                                                                                                                                                                                                                |          |                |                  |          | Ref.          | By : Not Applicable  |                                  |                                 |
| TIENT HEIGHT : 0 | Cm     | PATIE        | INT WEIGHT                                                                                                                                                                                                                                                                                                                                                                                                                                                                                                                                                                                                                                                                                                                                                                                                                                                                                                                                                                                                                                                                                                                                                                                                                                                                                                                                                                                                                                                                                                                                                                                                                                                                                                                                                                                                                                                                                                                                                                                                                                                                                                                     | : 0.00 K | 9              |                  |          |               | (Not Applicable )    |                                  |                                 |
| TIENT ADD.:      | _      |              |                                                                                                                                                                                                                                                                                                                                                                                                                                                                                                                                                                                                                                                                                                                                                                                                                                                                                                                                                                                                                                                                                                                                                                                                                                                                                                                                                                                                                                                                                                                                                                                                                                                                                                                                                                                                                                                                                                                                                                                                                                                                                                                                |          |                |                  |          |               |                      |                                  |                                 |
|                  |        |              |                                                                                                                                                                                                                                                                                                                                                                                                                                                                                                                                                                                                                                                                                                                                                                                                                                                                                                                                                                                                                                                                                                                                                                                                                                                                                                                                                                                                                                                                                                                                                                                                                                                                                                                                                                                                                                                                                                                                                                                                                                                                                                                                |          |                |                  |          |               | Stage Comments       |                                  |                                 |
| Stage            |        | Time Gra     | ed (Kmph) /<br>ide ( % )                                                                                                                                                                                                                                                                                                                                                                                                                                                                                                                                                                                                                                                                                                                                                                                                                                                                                                                                                                                                                                                                                                                                                                                                                                                                                                                                                                                                                                                                                                                                                                                                                                                                                                                                                                                                                                                                                                                                                                                                                                                                                                       | HR       | BP<br>mmHg     | R.P.P.<br>X 1000 | METS     | ST<br>Level I | Stage Comments       |                                  |                                 |
| Pre-Test         | -      | 00.13 0 0    | 0/0.00                                                                                                                                                                                                                                                                                                                                                                                                                                                                                                                                                                                                                                                                                                                                                                                                                                                                                                                                                                                                                                                                                                                                                                                                                                                                                                                                                                                                                                                                                                                                                                                                                                                                                                                                                                                                                                                                                                                                                                                                                                                                                                                         | 98       | 0/0            | 0                | 1.00     | 0.35          |                      |                                  |                                 |
| Supine           |        | 00.05 0 0    |                                                                                                                                                                                                                                                                                                                                                                                                                                                                                                                                                                                                                                                                                                                                                                                                                                                                                                                                                                                                                                                                                                                                                                                                                                                                                                                                                                                                                                                                                                                                                                                                                                                                                                                                                                                                                                                                                                                                                                                                                                                                                                                                | 92       | 0/0            | 0                | 1.00     | 0.39          |                      |                                  |                                 |
| Standing         |        | 00.06 0 0    |                                                                                                                                                                                                                                                                                                                                                                                                                                                                                                                                                                                                                                                                                                                                                                                                                                                                                                                                                                                                                                                                                                                                                                                                                                                                                                                                                                                                                                                                                                                                                                                                                                                                                                                                                                                                                                                                                                                                                                                                                                                                                                                                | 91       | 0/0            | 0                | 1.00     | 0.39          |                      |                                  |                                 |
| HyperVentilatio  | n      | 00.05 0 0    |                                                                                                                                                                                                                                                                                                                                                                                                                                                                                                                                                                                                                                                                                                                                                                                                                                                                                                                                                                                                                                                                                                                                                                                                                                                                                                                                                                                                                                                                                                                                                                                                                                                                                                                                                                                                                                                                                                                                                                                                                                                                                                                                | 91       | 0/0            | 0                | 1.00     | 0.39          |                      |                                  |                                 |
| Wait For Exerc   |        | 00.05 0 0    | 0/000                                                                                                                                                                                                                                                                                                                                                                                                                                                                                                                                                                                                                                                                                                                                                                                                                                                                                                                                                                                                                                                                                                                                                                                                                                                                                                                                                                                                                                                                                                                                                                                                                                                                                                                                                                                                                                                                                                                                                                                                                                                                                                                          | 87       | 0/0            | 0                | 1.00     | 0.39          |                      |                                  |                                 |
| Exercise Stage   | 1      | 03.00 2.7    | 0/10.00                                                                                                                                                                                                                                                                                                                                                                                                                                                                                                                                                                                                                                                                                                                                                                                                                                                                                                                                                                                                                                                                                                                                                                                                                                                                                                                                                                                                                                                                                                                                                                                                                                                                                                                                                                                                                                                                                                                                                                                                                                                                                                                        | 137      | 130/80         | 17               | 5.70     | 0.42          |                      |                                  |                                 |
| Exercise Stage   | 2      | 03:00 4.0    |                                                                                                                                                                                                                                                                                                                                                                                                                                                                                                                                                                                                                                                                                                                                                                                                                                                                                                                                                                                                                                                                                                                                                                                                                                                                                                                                                                                                                                                                                                                                                                                                                                                                                                                                                                                                                                                                                                                                                                                                                                                                                                                                | 155      | 140/90         | 21               | 8 00     | 0.52          |                      |                                  |                                 |
| Exercise Stage   | 3      | 03.00 5 5    | 0/14.00                                                                                                                                                                                                                                                                                                                                                                                                                                                                                                                                                                                                                                                                                                                                                                                                                                                                                                                                                                                                                                                                                                                                                                                                                                                                                                                                                                                                                                                                                                                                                                                                                                                                                                                                                                                                                                                                                                                                                                                                                                                                                                                        | 171      | 140/90         | 23               | 10.60    | 0.16          |                      |                                  |                                 |
| Peak Exercise    |        | 00:35 6 8    |                                                                                                                                                                                                                                                                                                                                                                                                                                                                                                                                                                                                                                                                                                                                                                                                                                                                                                                                                                                                                                                                                                                                                                                                                                                                                                                                                                                                                                                                                                                                                                                                                                                                                                                                                                                                                                                                                                                                                                                                                                                                                                                                | 174      | 140/90         | 24               | 10.60    | 0.23          |                      |                                  |                                 |
| Recovery 1       |        | 01:00 0.0    | and a start of the | 156      | 140/90         | 21               | 1.00     | 1.22          |                      |                                  |                                 |
| Recovery 3       | -      | 03:00 0.0    | 00/0.00                                                                                                                                                                                                                                                                                                                                                                                                                                                                                                                                                                                                                                                                                                                                                                                                                                                                                                                                                                                                                                                                                                                                                                                                                                                                                                                                                                                                                                                                                                                                                                                                                                                                                                                                                                                                                                                                                                                                                                                                                                                                                                                        | 118      | 120 / 80       | 14               | 1.00     | 1.01          |                      |                                  |                                 |
| TOTAL EXER TIN   | E:     | 9 : 35 min   | -                                                                                                                                                                                                                                                                                                                                                                                                                                                                                                                                                                                                                                                                                                                                                                                                                                                                                                                                                                                                                                                                                                                                                                                                                                                                                                                                                                                                                                                                                                                                                                                                                                                                                                                                                                                                                                                                                                                                                                                                                                                                                                                              | MAX      | HR : 175 bp    | m (94 09 % of    | 186 bpm) | м             | AX BP : 140 / 90 mmh |                                  |                                 |
| MAX WORKLOAD     |        |              |                                                                                                                                                                                                                                                                                                                                                                                                                                                                                                                                                                                                                                                                                                                                                                                                                                                                                                                                                                                                                                                                                                                                                                                                                                                                                                                                                                                                                                                                                                                                                                                                                                                                                                                                                                                                                                                                                                                                                                                                                                                                                                                                | DIST     | ANCE COVER     | ED : 0.68 Km     |          | D             | OUBLE PRODUCT : 2    | 4500.00                          | THANNK NURSI                    |
|                  |        |              |                                                                                                                                                                                                                                                                                                                                                                                                                                                                                                                                                                                                                                                                                                                                                                                                                                                                                                                                                                                                                                                                                                                                                                                                                                                                                                                                                                                                                                                                                                                                                                                                                                                                                                                                                                                                                                                                                                                                                                                                                                                                                                                                |          |                |                  |          |               |                      |                                  | SANJAY V. DESAL<br>Reg No 68457 |
| ye               | /      |              |                                                                                                                                                                                                                                                                                                                                                                                                                                                                                                                                                                                                                                                                                                                                                                                                                                                                                                                                                                                                                                                                                                                                                                                                                                                                                                                                                                                                                                                                                                                                                                                                                                                                                                                                                                                                                                                                                                                                                                                                                                                                                                                                |          |                |                  |          |               |                      |                                  | Reg No 88457                    |
|                  |        |              |                                                                                                                                                                                                                                                                                                                                                                                                                                                                                                                                                                                                                                                                                                                                                                                                                                                                                                                                                                                                                                                                                                                                                                                                                                                                                                                                                                                                                                                                                                                                                                                                                                                                                                                                                                                                                                                                                                                                                                                                                                                                                                                                |          |                |                  |          |               | W V                  | 550-1                            |                                 |
| Bellennille      |        |              | -                                                                                                                                                                                                                                                                                                                                                                                                                                                                                                                                                                                                                                                                                                                                                                                                                                                                                                                                                                                                                                                                                                                                                                                                                                                                                                                                                                                                                                                                                                                                                                                                                                                                                                                                                                                                                                                                                                                                                                                                                                                                                                                              |          |                |                  |          |               | De Saniau            | V. Desai MD Med                  | DMCHARUR                        |
| 0/               |        |              |                                                                                                                                                                                                                                                                                                                                                                                                                                                                                                                                                                                                                                                                                                                                                                                                                                                                                                                                                                                                                                                                                                                                                                                                                                                                                                                                                                                                                                                                                                                                                                                                                                                                                                                                                                                                                                                                                                                                                                                                                                                                                                                                | -        |                |                  |          |               | Dr. Sanjay           | nal &Consult Car                 | diology                         |