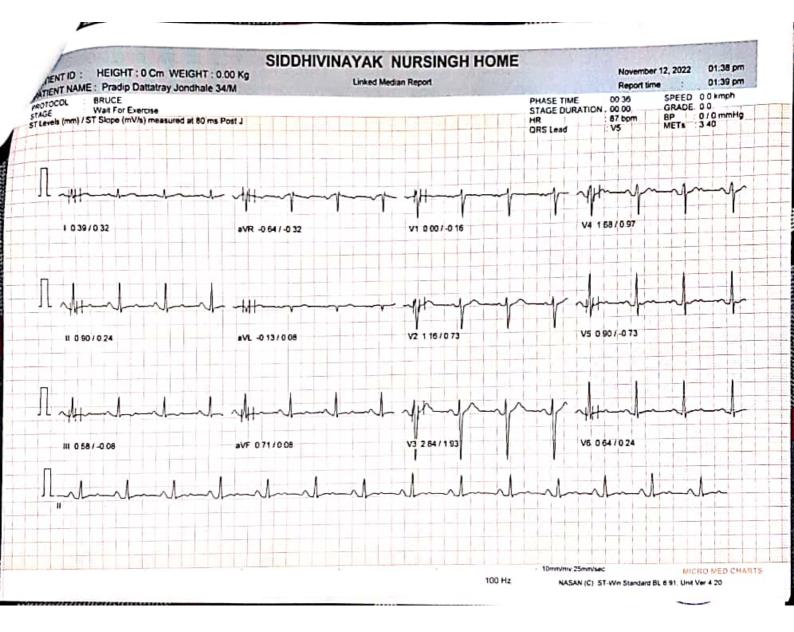

Page 1

NASAN (C) ST-Wig Standard BL 6.91, Unit Ver 4.20

| TIENT ID :       | dip Da | attatray Jor | dhale 34/M                                                                                                                                                                                                                                                                                                                                                                                                                                                                                                                                                                                                                                                                                                                                                                                                                                                                                                                                                                                                                                                                                                                                                                                                                                                                                                                                                                                                                                                                                                                                                                                                                                                                                                                                                                                                                                                                                                                                                                                                                                                                                                                     | 1-1-1-   | -10-10-01-0-0- | Summary I        | Report   |               |                      | Report time<br>November 12, 2022 | 01 38 pm<br>01 38 pm            |
|------------------|--------|--------------|--------------------------------------------------------------------------------------------------------------------------------------------------------------------------------------------------------------------------------------------------------------------------------------------------------------------------------------------------------------------------------------------------------------------------------------------------------------------------------------------------------------------------------------------------------------------------------------------------------------------------------------------------------------------------------------------------------------------------------------------------------------------------------------------------------------------------------------------------------------------------------------------------------------------------------------------------------------------------------------------------------------------------------------------------------------------------------------------------------------------------------------------------------------------------------------------------------------------------------------------------------------------------------------------------------------------------------------------------------------------------------------------------------------------------------------------------------------------------------------------------------------------------------------------------------------------------------------------------------------------------------------------------------------------------------------------------------------------------------------------------------------------------------------------------------------------------------------------------------------------------------------------------------------------------------------------------------------------------------------------------------------------------------------------------------------------------------------------------------------------------------|----------|----------------|------------------|----------|---------------|----------------------|----------------------------------|---------------------------------|
|                  |        |              |                                                                                                                                                                                                                                                                                                                                                                                                                                                                                                                                                                                                                                                                                                                                                                                                                                                                                                                                                                                                                                                                                                                                                                                                                                                                                                                                                                                                                                                                                                                                                                                                                                                                                                                                                                                                                                                                                                                                                                                                                                                                                                                                |          |                |                  |          |               |                      |                                  |                                 |
|                  |        |              |                                                                                                                                                                                                                                                                                                                                                                                                                                                                                                                                                                                                                                                                                                                                                                                                                                                                                                                                                                                                                                                                                                                                                                                                                                                                                                                                                                                                                                                                                                                                                                                                                                                                                                                                                                                                                                                                                                                                                                                                                                                                                                                                |          |                |                  |          |               |                      |                                  |                                 |
| OTOCOL : BRUC    |        |              |                                                                                                                                                                                                                                                                                                                                                                                                                                                                                                                                                                                                                                                                                                                                                                                                                                                                                                                                                                                                                                                                                                                                                                                                                                                                                                                                                                                                                                                                                                                                                                                                                                                                                                                                                                                                                                                                                                                                                                                                                                                                                                                                |          |                |                  |          | Ref.          | By : Not Applicable  |                                  |                                 |
| TIENT HEIGHT : 0 | Cm     | PATIE        | INT WEIGHT                                                                                                                                                                                                                                                                                                                                                                                                                                                                                                                                                                                                                                                                                                                                                                                                                                                                                                                                                                                                                                                                                                                                                                                                                                                                                                                                                                                                                                                                                                                                                                                                                                                                                                                                                                                                                                                                                                                                                                                                                                                                                                                     | : 0.00 K | 9              |                  |          |               | (Not Applicable )    |                                  |                                 |
| TIENT ADD.:      | _      |              |                                                                                                                                                                                                                                                                                                                                                                                                                                                                                                                                                                                                                                                                                                                                                                                                                                                                                                                                                                                                                                                                                                                                                                                                                                                                                                                                                                                                                                                                                                                                                                                                                                                                                                                                                                                                                                                                                                                                                                                                                                                                                                                                |          |                |                  |          |               |                      |                                  |                                 |
|                  |        |              |                                                                                                                                                                                                                                                                                                                                                                                                                                                                                                                                                                                                                                                                                                                                                                                                                                                                                                                                                                                                                                                                                                                                                                                                                                                                                                                                                                                                                                                                                                                                                                                                                                                                                                                                                                                                                                                                                                                                                                                                                                                                                                                                |          |                |                  |          |               | Stage Comments       |                                  |                                 |
| Stage            |        | Time Gra     | ed (Kmph) /<br>ide ( % )                                                                                                                                                                                                                                                                                                                                                                                                                                                                                                                                                                                                                                                                                                                                                                                                                                                                                                                                                                                                                                                                                                                                                                                                                                                                                                                                                                                                                                                                                                                                                                                                                                                                                                                                                                                                                                                                                                                                                                                                                                                                                                       | HR       | BP<br>mmHg     | R.P.P.<br>X 1000 | METS     | ST<br>Level I | Stage Comments       |                                  |                                 |
| Pre-Test         | -      | 00.13 0 0    | 0/0.00                                                                                                                                                                                                                                                                                                                                                                                                                                                                                                                                                                                                                                                                                                                                                                                                                                                                                                                                                                                                                                                                                                                                                                                                                                                                                                                                                                                                                                                                                                                                                                                                                                                                                                                                                                                                                                                                                                                                                                                                                                                                                                                         | 98       | 0/0            | 0                | 1.00     | 0.35          |                      |                                  |                                 |
| Supine           |        | 00.05 0 0    |                                                                                                                                                                                                                                                                                                                                                                                                                                                                                                                                                                                                                                                                                                                                                                                                                                                                                                                                                                                                                                                                                                                                                                                                                                                                                                                                                                                                                                                                                                                                                                                                                                                                                                                                                                                                                                                                                                                                                                                                                                                                                                                                | 92       | 0/0            | 0                | 1.00     | 0.39          |                      |                                  |                                 |
| Standing         |        | 00.06 0 0    |                                                                                                                                                                                                                                                                                                                                                                                                                                                                                                                                                                                                                                                                                                                                                                                                                                                                                                                                                                                                                                                                                                                                                                                                                                                                                                                                                                                                                                                                                                                                                                                                                                                                                                                                                                                                                                                                                                                                                                                                                                                                                                                                | 91       | 0/0            | 0                | 1.00     | 0.39          |                      |                                  |                                 |
| HyperVentilatio  | n      | 00.05 0 0    |                                                                                                                                                                                                                                                                                                                                                                                                                                                                                                                                                                                                                                                                                                                                                                                                                                                                                                                                                                                                                                                                                                                                                                                                                                                                                                                                                                                                                                                                                                                                                                                                                                                                                                                                                                                                                                                                                                                                                                                                                                                                                                                                | 91       | 0/0            | 0                | 1.00     | 0.39          |                      |                                  |                                 |
| Wait For Exerc   |        | 00.05 0 0    | 0/000                                                                                                                                                                                                                                                                                                                                                                                                                                                                                                                                                                                                                                                                                                                                                                                                                                                                                                                                                                                                                                                                                                                                                                                                                                                                                                                                                                                                                                                                                                                                                                                                                                                                                                                                                                                                                                                                                                                                                                                                                                                                                                                          | 87       | 0/0            | 0                | 1.00     | 0.39          |                      |                                  |                                 |
| Exercise Stage   | 1      | 03.00 2.7    | 0/10.00                                                                                                                                                                                                                                                                                                                                                                                                                                                                                                                                                                                                                                                                                                                                                                                                                                                                                                                                                                                                                                                                                                                                                                                                                                                                                                                                                                                                                                                                                                                                                                                                                                                                                                                                                                                                                                                                                                                                                                                                                                                                                                                        | 137      | 130/80         | 17               | 5.70     | 0.42          |                      |                                  |                                 |
| Exercise Stage   | 2      | 03:00 4.0    |                                                                                                                                                                                                                                                                                                                                                                                                                                                                                                                                                                                                                                                                                                                                                                                                                                                                                                                                                                                                                                                                                                                                                                                                                                                                                                                                                                                                                                                                                                                                                                                                                                                                                                                                                                                                                                                                                                                                                                                                                                                                                                                                | 155      | 140/90         | 21               | 8 00     | 0.52          |                      |                                  |                                 |
| Exercise Stage   | 3      | 03.00 5 5    | 0/14.00                                                                                                                                                                                                                                                                                                                                                                                                                                                                                                                                                                                                                                                                                                                                                                                                                                                                                                                                                                                                                                                                                                                                                                                                                                                                                                                                                                                                                                                                                                                                                                                                                                                                                                                                                                                                                                                                                                                                                                                                                                                                                                                        | 171      | 140/90         | 23               | 10.60    | 0.16          |                      |                                  |                                 |
| Peak Exercise    |        | 00:35 6 8    |                                                                                                                                                                                                                                                                                                                                                                                                                                                                                                                                                                                                                                                                                                                                                                                                                                                                                                                                                                                                                                                                                                                                                                                                                                                                                                                                                                                                                                                                                                                                                                                                                                                                                                                                                                                                                                                                                                                                                                                                                                                                                                                                | 174      | 140/90         | 24               | 10.60    | 0.23          |                      |                                  |                                 |
| Recovery 1       |        | 01:00 0.0    | and a start of the | 156      | 140/90         | 21               | 1.00     | 1.22          |                      |                                  |                                 |
| Recovery 3       | -      | 03:00 0.0    | 00/0.00                                                                                                                                                                                                                                                                                                                                                                                                                                                                                                                                                                                                                                                                                                                                                                                                                                                                                                                                                                                                                                                                                                                                                                                                                                                                                                                                                                                                                                                                                                                                                                                                                                                                                                                                                                                                                                                                                                                                                                                                                                                                                                                        | 118      | 120 / 80       | 14               | 1.00     | 1.01          |                      |                                  |                                 |
| TOTAL EXER TIN   | E:     | 9 : 35 min   | -                                                                                                                                                                                                                                                                                                                                                                                                                                                                                                                                                                                                                                                                                                                                                                                                                                                                                                                                                                                                                                                                                                                                                                                                                                                                                                                                                                                                                                                                                                                                                                                                                                                                                                                                                                                                                                                                                                                                                                                                                                                                                                                              | MAX      | HR : 175 bp    | m (94 09 % of    | 186 bpm) | м             | AX BP : 140 / 90 mmh |                                  |                                 |
| MAX WORKLOAD     |        |              |                                                                                                                                                                                                                                                                                                                                                                                                                                                                                                                                                                                                                                                                                                                                                                                                                                                                                                                                                                                                                                                                                                                                                                                                                                                                                                                                                                                                                                                                                                                                                                                                                                                                                                                                                                                                                                                                                                                                                                                                                                                                                                                                | DIST     | ANCE COVER     | ED : 0.68 Km     |          | D             | OUBLE PRODUCT : 2    | 4500.00                          | THANNK NURSI                    |
|                  |        |              |                                                                                                                                                                                                                                                                                                                                                                                                                                                                                                                                                                                                                                                                                                                                                                                                                                                                                                                                                                                                                                                                                                                                                                                                                                                                                                                                                                                                                                                                                                                                                                                                                                                                                                                                                                                                                                                                                                                                                                                                                                                                                                                                |          |                |                  |          |               |                      |                                  | SANJAY V. DESAL<br>Reg No 68457 |
| ye               | /      |              |                                                                                                                                                                                                                                                                                                                                                                                                                                                                                                                                                                                                                                                                                                                                                                                                                                                                                                                                                                                                                                                                                                                                                                                                                                                                                                                                                                                                                                                                                                                                                                                                                                                                                                                                                                                                                                                                                                                                                                                                                                                                                                                                |          |                |                  |          |               |                      |                                  | Reg No 88457                    |
|                  |        |              |                                                                                                                                                                                                                                                                                                                                                                                                                                                                                                                                                                                                                                                                                                                                                                                                                                                                                                                                                                                                                                                                                                                                                                                                                                                                                                                                                                                                                                                                                                                                                                                                                                                                                                                                                                                                                                                                                                                                                                                                                                                                                                                                |          |                |                  |          |               | W V                  | 550-1                            |                                 |
| Bellennille      |        |              | -                                                                                                                                                                                                                                                                                                                                                                                                                                                                                                                                                                                                                                                                                                                                                                                                                                                                                                                                                                                                                                                                                                                                                                                                                                                                                                                                                                                                                                                                                                                                                                                                                                                                                                                                                                                                                                                                                                                                                                                                                                                                                                                              |          |                |                  |          |               | De Saniau            | V. Desai MD Med                  | DMCHARUR                        |
| 0/               |        |              |                                                                                                                                                                                                                                                                                                                                                                                                                                                                                                                                                                                                                                                                                                                                                                                                                                                                                                                                                                                                                                                                                                                                                                                                                                                                                                                                                                                                                                                                                                                                                                                                                                                                                                                                                                                                                                                                                                                                                                                                                                                                                                                                | -        |                |                  |          |               | Dr. Sanjay           | nal &Consult Car                 | diology                         |