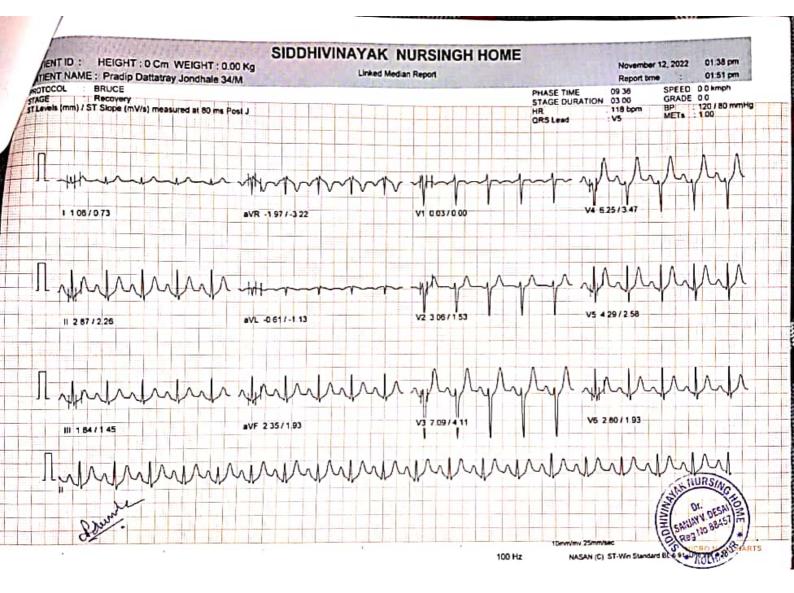

Page 1

NASAN (C) ST-Wig Standard BL 6.91, Unit Ver 4.20

| TIENT ID :       | dip Da | attatray Jor | dhale 34/M                                                                                                                                                                                                                                                                                                                                                                                                                                                                                                                                                                                                                                                                                                                                                                                                                                                                                                                                                                                                                                                                                                                                                                                                                                                                                                                                                                                                                                                                                                                                                                                                                                                                                                                                                                                                                                                                                                                                                                                                                                                                                                                     | 1-1-1-   | -10-10-01-0-0- | Summary I        | Report   |               |                      | Report time<br>November 12, 2022 | 01 38 pm<br>01 38 pm            |
|------------------|--------|--------------|--------------------------------------------------------------------------------------------------------------------------------------------------------------------------------------------------------------------------------------------------------------------------------------------------------------------------------------------------------------------------------------------------------------------------------------------------------------------------------------------------------------------------------------------------------------------------------------------------------------------------------------------------------------------------------------------------------------------------------------------------------------------------------------------------------------------------------------------------------------------------------------------------------------------------------------------------------------------------------------------------------------------------------------------------------------------------------------------------------------------------------------------------------------------------------------------------------------------------------------------------------------------------------------------------------------------------------------------------------------------------------------------------------------------------------------------------------------------------------------------------------------------------------------------------------------------------------------------------------------------------------------------------------------------------------------------------------------------------------------------------------------------------------------------------------------------------------------------------------------------------------------------------------------------------------------------------------------------------------------------------------------------------------------------------------------------------------------------------------------------------------|----------|----------------|------------------|----------|---------------|----------------------|----------------------------------|---------------------------------|
|                  |        |              |                                                                                                                                                                                                                                                                                                                                                                                                                                                                                                                                                                                                                                                                                                                                                                                                                                                                                                                                                                                                                                                                                                                                                                                                                                                                                                                                                                                                                                                                                                                                                                                                                                                                                                                                                                                                                                                                                                                                                                                                                                                                                                                                |          |                |                  |          |               |                      |                                  |                                 |
|                  |        |              |                                                                                                                                                                                                                                                                                                                                                                                                                                                                                                                                                                                                                                                                                                                                                                                                                                                                                                                                                                                                                                                                                                                                                                                                                                                                                                                                                                                                                                                                                                                                                                                                                                                                                                                                                                                                                                                                                                                                                                                                                                                                                                                                |          |                |                  |          |               |                      |                                  |                                 |
| OTOCOL : BRUC    |        |              |                                                                                                                                                                                                                                                                                                                                                                                                                                                                                                                                                                                                                                                                                                                                                                                                                                                                                                                                                                                                                                                                                                                                                                                                                                                                                                                                                                                                                                                                                                                                                                                                                                                                                                                                                                                                                                                                                                                                                                                                                                                                                                                                |          |                |                  |          | Ref.          | By : Not Applicable  |                                  |                                 |
| TIENT HEIGHT : 0 | Cm     | PATIE        | INT WEIGHT                                                                                                                                                                                                                                                                                                                                                                                                                                                                                                                                                                                                                                                                                                                                                                                                                                                                                                                                                                                                                                                                                                                                                                                                                                                                                                                                                                                                                                                                                                                                                                                                                                                                                                                                                                                                                                                                                                                                                                                                                                                                                                                     | : 0.00 K | 9              |                  |          |               | (Not Applicable )    |                                  |                                 |
| TIENT ADD.:      | _      |              |                                                                                                                                                                                                                                                                                                                                                                                                                                                                                                                                                                                                                                                                                                                                                                                                                                                                                                                                                                                                                                                                                                                                                                                                                                                                                                                                                                                                                                                                                                                                                                                                                                                                                                                                                                                                                                                                                                                                                                                                                                                                                                                                |          |                |                  |          |               |                      |                                  |                                 |
|                  |        |              |                                                                                                                                                                                                                                                                                                                                                                                                                                                                                                                                                                                                                                                                                                                                                                                                                                                                                                                                                                                                                                                                                                                                                                                                                                                                                                                                                                                                                                                                                                                                                                                                                                                                                                                                                                                                                                                                                                                                                                                                                                                                                                                                |          |                |                  |          |               | Stage Comments       |                                  |                                 |
| Stage            |        | Time Gra     | ed (Kmph) /<br>ide ( % )                                                                                                                                                                                                                                                                                                                                                                                                                                                                                                                                                                                                                                                                                                                                                                                                                                                                                                                                                                                                                                                                                                                                                                                                                                                                                                                                                                                                                                                                                                                                                                                                                                                                                                                                                                                                                                                                                                                                                                                                                                                                                                       | HR       | BP<br>mmHg     | R.P.P.<br>X 1000 | METS     | ST<br>Level I | Stage Comments       |                                  |                                 |
| Pre-Test         | -      | 00.13 0 0    | 0/0.00                                                                                                                                                                                                                                                                                                                                                                                                                                                                                                                                                                                                                                                                                                                                                                                                                                                                                                                                                                                                                                                                                                                                                                                                                                                                                                                                                                                                                                                                                                                                                                                                                                                                                                                                                                                                                                                                                                                                                                                                                                                                                                                         | 98       | 0/0            | 0                | 1.00     | 0.35          |                      |                                  |                                 |
| Supine           |        | 00.05 0 0    |                                                                                                                                                                                                                                                                                                                                                                                                                                                                                                                                                                                                                                                                                                                                                                                                                                                                                                                                                                                                                                                                                                                                                                                                                                                                                                                                                                                                                                                                                                                                                                                                                                                                                                                                                                                                                                                                                                                                                                                                                                                                                                                                | 92       | 0/0            | 0                | 1.00     | 0.39          |                      |                                  |                                 |
| Standing         |        | 00.06 0 0    |                                                                                                                                                                                                                                                                                                                                                                                                                                                                                                                                                                                                                                                                                                                                                                                                                                                                                                                                                                                                                                                                                                                                                                                                                                                                                                                                                                                                                                                                                                                                                                                                                                                                                                                                                                                                                                                                                                                                                                                                                                                                                                                                | 91       | 0/0            | 0                | 1.00     | 0.39          |                      |                                  |                                 |
| HyperVentilatio  | n      | 00.05 0 0    |                                                                                                                                                                                                                                                                                                                                                                                                                                                                                                                                                                                                                                                                                                                                                                                                                                                                                                                                                                                                                                                                                                                                                                                                                                                                                                                                                                                                                                                                                                                                                                                                                                                                                                                                                                                                                                                                                                                                                                                                                                                                                                                                | 91       | 0/0            | 0                | 1.00     | 0.39          |                      |                                  |                                 |
| Wait For Exerc   |        | 00.05 0 0    | 0/000                                                                                                                                                                                                                                                                                                                                                                                                                                                                                                                                                                                                                                                                                                                                                                                                                                                                                                                                                                                                                                                                                                                                                                                                                                                                                                                                                                                                                                                                                                                                                                                                                                                                                                                                                                                                                                                                                                                                                                                                                                                                                                                          | 87       | 0/0            | 0                | 1.00     | 0.39          |                      |                                  |                                 |
| Exercise Stage   | 1      | 03.00 2.7    | 0/10.00                                                                                                                                                                                                                                                                                                                                                                                                                                                                                                                                                                                                                                                                                                                                                                                                                                                                                                                                                                                                                                                                                                                                                                                                                                                                                                                                                                                                                                                                                                                                                                                                                                                                                                                                                                                                                                                                                                                                                                                                                                                                                                                        | 137      | 130/80         | 17               | 5.70     | 0.42          |                      |                                  |                                 |
| Exercise Stage   | 2      | 03:00 4.0    |                                                                                                                                                                                                                                                                                                                                                                                                                                                                                                                                                                                                                                                                                                                                                                                                                                                                                                                                                                                                                                                                                                                                                                                                                                                                                                                                                                                                                                                                                                                                                                                                                                                                                                                                                                                                                                                                                                                                                                                                                                                                                                                                | 155      | 140/90         | 21               | 8 00     | 0.52          |                      |                                  |                                 |
| Exercise Stage   | 3      | 03.00 5 5    | 0/14.00                                                                                                                                                                                                                                                                                                                                                                                                                                                                                                                                                                                                                                                                                                                                                                                                                                                                                                                                                                                                                                                                                                                                                                                                                                                                                                                                                                                                                                                                                                                                                                                                                                                                                                                                                                                                                                                                                                                                                                                                                                                                                                                        | 171      | 140/90         | 23               | 10.60    | 0.16          |                      |                                  |                                 |
| Peak Exercise    |        | 00:35 6 8    |                                                                                                                                                                                                                                                                                                                                                                                                                                                                                                                                                                                                                                                                                                                                                                                                                                                                                                                                                                                                                                                                                                                                                                                                                                                                                                                                                                                                                                                                                                                                                                                                                                                                                                                                                                                                                                                                                                                                                                                                                                                                                                                                | 174      | 140/90         | 24               | 10.60    | 0.23          |                      |                                  |                                 |
| Recovery 1       |        | 01:00 0.0    | and a start of the | 156      | 140/90         | 21               | 1.00     | 1.22          |                      |                                  |                                 |
| Recovery 3       | -      | 03:00 0.0    | 00/0.00                                                                                                                                                                                                                                                                                                                                                                                                                                                                                                                                                                                                                                                                                                                                                                                                                                                                                                                                                                                                                                                                                                                                                                                                                                                                                                                                                                                                                                                                                                                                                                                                                                                                                                                                                                                                                                                                                                                                                                                                                                                                                                                        | 118      | 120 / 80       | 14               | 1.00     | 1.01          |                      |                                  |                                 |
| TOTAL EXER TIN   | E:     | 9 : 35 min   | -                                                                                                                                                                                                                                                                                                                                                                                                                                                                                                                                                                                                                                                                                                                                                                                                                                                                                                                                                                                                                                                                                                                                                                                                                                                                                                                                                                                                                                                                                                                                                                                                                                                                                                                                                                                                                                                                                                                                                                                                                                                                                                                              | MAX      | HR : 175 bp    | m (94 09 % of    | 186 bpm) | м             | AX BP : 140 / 90 mmh |                                  |                                 |
| MAX WORKLOAD     |        |              |                                                                                                                                                                                                                                                                                                                                                                                                                                                                                                                                                                                                                                                                                                                                                                                                                                                                                                                                                                                                                                                                                                                                                                                                                                                                                                                                                                                                                                                                                                                                                                                                                                                                                                                                                                                                                                                                                                                                                                                                                                                                                                                                | DIST     | ANCE COVER     | ED : 0.68 Km     |          | D             | OUBLE PRODUCT : 2    | 4500.00                          | THANNK NURSI                    |
|                  |        |              |                                                                                                                                                                                                                                                                                                                                                                                                                                                                                                                                                                                                                                                                                                                                                                                                                                                                                                                                                                                                                                                                                                                                                                                                                                                                                                                                                                                                                                                                                                                                                                                                                                                                                                                                                                                                                                                                                                                                                                                                                                                                                                                                |          |                |                  |          |               |                      |                                  | SANJAY V. DESAL<br>Reg No 68457 |
| ye               | /      |              |                                                                                                                                                                                                                                                                                                                                                                                                                                                                                                                                                                                                                                                                                                                                                                                                                                                                                                                                                                                                                                                                                                                                                                                                                                                                                                                                                                                                                                                                                                                                                                                                                                                                                                                                                                                                                                                                                                                                                                                                                                                                                                                                |          |                |                  |          |               |                      |                                  | Reg No 88457                    |
|                  |        |              |                                                                                                                                                                                                                                                                                                                                                                                                                                                                                                                                                                                                                                                                                                                                                                                                                                                                                                                                                                                                                                                                                                                                                                                                                                                                                                                                                                                                                                                                                                                                                                                                                                                                                                                                                                                                                                                                                                                                                                                                                                                                                                                                |          |                |                  |          |               | W V                  | 550-1                            |                                 |
| Bellennille      |        |              | -                                                                                                                                                                                                                                                                                                                                                                                                                                                                                                                                                                                                                                                                                                                                                                                                                                                                                                                                                                                                                                                                                                                                                                                                                                                                                                                                                                                                                                                                                                                                                                                                                                                                                                                                                                                                                                                                                                                                                                                                                                                                                                                              |          |                |                  |          |               | De Saniau            | V. Desai MD Med                  | DMCHARUR                        |
| 0/               |        |              |                                                                                                                                                                                                                                                                                                                                                                                                                                                                                                                                                                                                                                                                                                                                                                                                                                                                                                                                                                                                                                                                                                                                                                                                                                                                                                                                                                                                                                                                                                                                                                                                                                                                                                                                                                                                                                                                                                                                                                                                                                                                                                                                | -        |                |                  |          |               | Dr. Sanjay           | nal &Consult Car                 | diology                         |