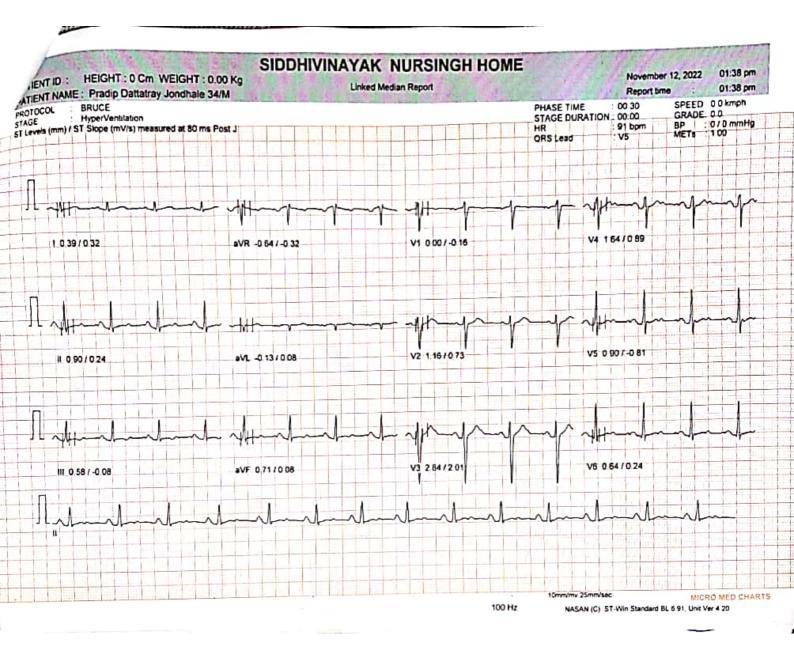

Page 1

NASAN (C) ST-Wig Standard BL 6.91, Unit Ver 4.20

| TIENT ID :       | dip Da | attatray Jor | dhale 34/M                                                                                                                                                                                                                                                                                                                                                                                                                                                                                                                                                                                                                                                                                                                                                                                                                                                                                                                                                                                                                                                                                                                                                                                                                                                                                                                                                                                                                                                                                                                                                                                                                                                                                                                                                                                                                                                                                                                                                                                                                                                                                                                     | 1-1-1-   | -10-10-01-0-0- | Summary I        | Report   |               |                      | Report time<br>November 12, 2022 | 01 38 pm<br>01 38 pm            |
|------------------|--------|--------------|--------------------------------------------------------------------------------------------------------------------------------------------------------------------------------------------------------------------------------------------------------------------------------------------------------------------------------------------------------------------------------------------------------------------------------------------------------------------------------------------------------------------------------------------------------------------------------------------------------------------------------------------------------------------------------------------------------------------------------------------------------------------------------------------------------------------------------------------------------------------------------------------------------------------------------------------------------------------------------------------------------------------------------------------------------------------------------------------------------------------------------------------------------------------------------------------------------------------------------------------------------------------------------------------------------------------------------------------------------------------------------------------------------------------------------------------------------------------------------------------------------------------------------------------------------------------------------------------------------------------------------------------------------------------------------------------------------------------------------------------------------------------------------------------------------------------------------------------------------------------------------------------------------------------------------------------------------------------------------------------------------------------------------------------------------------------------------------------------------------------------------|----------|----------------|------------------|----------|---------------|----------------------|----------------------------------|---------------------------------|
|                  |        |              |                                                                                                                                                                                                                                                                                                                                                                                                                                                                                                                                                                                                                                                                                                                                                                                                                                                                                                                                                                                                                                                                                                                                                                                                                                                                                                                                                                                                                                                                                                                                                                                                                                                                                                                                                                                                                                                                                                                                                                                                                                                                                                                                |          |                |                  |          |               |                      |                                  |                                 |
|                  |        |              |                                                                                                                                                                                                                                                                                                                                                                                                                                                                                                                                                                                                                                                                                                                                                                                                                                                                                                                                                                                                                                                                                                                                                                                                                                                                                                                                                                                                                                                                                                                                                                                                                                                                                                                                                                                                                                                                                                                                                                                                                                                                                                                                |          |                |                  |          |               |                      |                                  |                                 |
| OTOCOL : BRUC    |        |              |                                                                                                                                                                                                                                                                                                                                                                                                                                                                                                                                                                                                                                                                                                                                                                                                                                                                                                                                                                                                                                                                                                                                                                                                                                                                                                                                                                                                                                                                                                                                                                                                                                                                                                                                                                                                                                                                                                                                                                                                                                                                                                                                |          |                |                  |          | Ref.          | By : Not Applicable  |                                  |                                 |
| TIENT HEIGHT : 0 | Cm     | PATIE        | INT WEIGHT                                                                                                                                                                                                                                                                                                                                                                                                                                                                                                                                                                                                                                                                                                                                                                                                                                                                                                                                                                                                                                                                                                                                                                                                                                                                                                                                                                                                                                                                                                                                                                                                                                                                                                                                                                                                                                                                                                                                                                                                                                                                                                                     | : 0.00 K | 9              |                  |          |               | (Not Applicable )    |                                  |                                 |
| TIENT ADD.:      | _      |              |                                                                                                                                                                                                                                                                                                                                                                                                                                                                                                                                                                                                                                                                                                                                                                                                                                                                                                                                                                                                                                                                                                                                                                                                                                                                                                                                                                                                                                                                                                                                                                                                                                                                                                                                                                                                                                                                                                                                                                                                                                                                                                                                |          |                |                  |          |               |                      |                                  |                                 |
|                  |        |              |                                                                                                                                                                                                                                                                                                                                                                                                                                                                                                                                                                                                                                                                                                                                                                                                                                                                                                                                                                                                                                                                                                                                                                                                                                                                                                                                                                                                                                                                                                                                                                                                                                                                                                                                                                                                                                                                                                                                                                                                                                                                                                                                |          |                |                  |          |               | Stage Comments       |                                  |                                 |
| Stage            |        | Time Gra     | ed (Kmph) /<br>ide ( % )                                                                                                                                                                                                                                                                                                                                                                                                                                                                                                                                                                                                                                                                                                                                                                                                                                                                                                                                                                                                                                                                                                                                                                                                                                                                                                                                                                                                                                                                                                                                                                                                                                                                                                                                                                                                                                                                                                                                                                                                                                                                                                       | HR       | BP<br>mmHg     | R.P.P.<br>X 1000 | METS     | ST<br>Level I | Stage Comments       |                                  |                                 |
| Pre-Test         | -      | 00.13 0 0    | 0/0.00                                                                                                                                                                                                                                                                                                                                                                                                                                                                                                                                                                                                                                                                                                                                                                                                                                                                                                                                                                                                                                                                                                                                                                                                                                                                                                                                                                                                                                                                                                                                                                                                                                                                                                                                                                                                                                                                                                                                                                                                                                                                                                                         | 98       | 0/0            | 0                | 1.00     | 0.35          |                      |                                  |                                 |
| Supine           |        | 00.05 0 0    |                                                                                                                                                                                                                                                                                                                                                                                                                                                                                                                                                                                                                                                                                                                                                                                                                                                                                                                                                                                                                                                                                                                                                                                                                                                                                                                                                                                                                                                                                                                                                                                                                                                                                                                                                                                                                                                                                                                                                                                                                                                                                                                                | 92       | 0/0            | 0                | 1.00     | 0.39          |                      |                                  |                                 |
| Standing         |        | 00.06 0 0    |                                                                                                                                                                                                                                                                                                                                                                                                                                                                                                                                                                                                                                                                                                                                                                                                                                                                                                                                                                                                                                                                                                                                                                                                                                                                                                                                                                                                                                                                                                                                                                                                                                                                                                                                                                                                                                                                                                                                                                                                                                                                                                                                | 91       | 0/0            | 0                | 1.00     | 0.39          |                      |                                  |                                 |
| HyperVentilatio  | n      | 00.05 0 0    |                                                                                                                                                                                                                                                                                                                                                                                                                                                                                                                                                                                                                                                                                                                                                                                                                                                                                                                                                                                                                                                                                                                                                                                                                                                                                                                                                                                                                                                                                                                                                                                                                                                                                                                                                                                                                                                                                                                                                                                                                                                                                                                                | 91       | 0/0            | 0                | 1.00     | 0.39          |                      |                                  |                                 |
| Wait For Exerc   |        | 00.05 0 0    | 0/000                                                                                                                                                                                                                                                                                                                                                                                                                                                                                                                                                                                                                                                                                                                                                                                                                                                                                                                                                                                                                                                                                                                                                                                                                                                                                                                                                                                                                                                                                                                                                                                                                                                                                                                                                                                                                                                                                                                                                                                                                                                                                                                          | 87       | 0/0            | 0                | 1.00     | 0.39          |                      |                                  |                                 |
| Exercise Stage   | 1      | 03.00 2.7    | 0/10.00                                                                                                                                                                                                                                                                                                                                                                                                                                                                                                                                                                                                                                                                                                                                                                                                                                                                                                                                                                                                                                                                                                                                                                                                                                                                                                                                                                                                                                                                                                                                                                                                                                                                                                                                                                                                                                                                                                                                                                                                                                                                                                                        | 137      | 130/80         | 17               | 5.70     | 0.42          |                      |                                  |                                 |
| Exercise Stage   | 2      | 03:00 4.0    |                                                                                                                                                                                                                                                                                                                                                                                                                                                                                                                                                                                                                                                                                                                                                                                                                                                                                                                                                                                                                                                                                                                                                                                                                                                                                                                                                                                                                                                                                                                                                                                                                                                                                                                                                                                                                                                                                                                                                                                                                                                                                                                                | 155      | 140/90         | 21               | 8 00     | 0.52          |                      |                                  |                                 |
| Exercise Stage   | 3      | 03.00 5 5    | 0/14.00                                                                                                                                                                                                                                                                                                                                                                                                                                                                                                                                                                                                                                                                                                                                                                                                                                                                                                                                                                                                                                                                                                                                                                                                                                                                                                                                                                                                                                                                                                                                                                                                                                                                                                                                                                                                                                                                                                                                                                                                                                                                                                                        | 171      | 140/90         | 23               | 10.60    | 0.16          |                      |                                  |                                 |
| Peak Exercise    |        | 00:35 6 8    |                                                                                                                                                                                                                                                                                                                                                                                                                                                                                                                                                                                                                                                                                                                                                                                                                                                                                                                                                                                                                                                                                                                                                                                                                                                                                                                                                                                                                                                                                                                                                                                                                                                                                                                                                                                                                                                                                                                                                                                                                                                                                                                                | 174      | 140/90         | 24               | 10.60    | 0.23          |                      |                                  |                                 |
| Recovery 1       |        | 01:00 0.0    | and a start of the | 156      | 140/90         | 21               | 1.00     | 1.22          |                      |                                  |                                 |
| Recovery 3       | -      | 03:00 0.0    | 00/0.00                                                                                                                                                                                                                                                                                                                                                                                                                                                                                                                                                                                                                                                                                                                                                                                                                                                                                                                                                                                                                                                                                                                                                                                                                                                                                                                                                                                                                                                                                                                                                                                                                                                                                                                                                                                                                                                                                                                                                                                                                                                                                                                        | 118      | 120 / 80       | 14               | 1.00     | 1.01          |                      |                                  |                                 |
| TOTAL EXER TIN   | E:     | 9 : 35 min   | -                                                                                                                                                                                                                                                                                                                                                                                                                                                                                                                                                                                                                                                                                                                                                                                                                                                                                                                                                                                                                                                                                                                                                                                                                                                                                                                                                                                                                                                                                                                                                                                                                                                                                                                                                                                                                                                                                                                                                                                                                                                                                                                              | MAX      | HR : 175 bp    | m (94 09 % of    | 186 bpm) | м             | AX BP : 140 / 90 mmh |                                  |                                 |
| MAX WORKLOAD     |        |              |                                                                                                                                                                                                                                                                                                                                                                                                                                                                                                                                                                                                                                                                                                                                                                                                                                                                                                                                                                                                                                                                                                                                                                                                                                                                                                                                                                                                                                                                                                                                                                                                                                                                                                                                                                                                                                                                                                                                                                                                                                                                                                                                | DIST     | ANCE COVER     | ED : 0.68 Km     |          | D             | OUBLE PRODUCT : 2    | 4500.00                          | THANNK NURSI                    |
|                  |        |              |                                                                                                                                                                                                                                                                                                                                                                                                                                                                                                                                                                                                                                                                                                                                                                                                                                                                                                                                                                                                                                                                                                                                                                                                                                                                                                                                                                                                                                                                                                                                                                                                                                                                                                                                                                                                                                                                                                                                                                                                                                                                                                                                |          |                |                  |          |               |                      |                                  | SANJAY V. DESAL<br>Reg No 68457 |
| ye               | /      |              |                                                                                                                                                                                                                                                                                                                                                                                                                                                                                                                                                                                                                                                                                                                                                                                                                                                                                                                                                                                                                                                                                                                                                                                                                                                                                                                                                                                                                                                                                                                                                                                                                                                                                                                                                                                                                                                                                                                                                                                                                                                                                                                                |          |                |                  |          |               |                      |                                  | Reg No 88457                    |
|                  |        |              |                                                                                                                                                                                                                                                                                                                                                                                                                                                                                                                                                                                                                                                                                                                                                                                                                                                                                                                                                                                                                                                                                                                                                                                                                                                                                                                                                                                                                                                                                                                                                                                                                                                                                                                                                                                                                                                                                                                                                                                                                                                                                                                                |          |                |                  |          |               | W V                  | 550-1                            |                                 |
| Bellennille      |        |              | -                                                                                                                                                                                                                                                                                                                                                                                                                                                                                                                                                                                                                                                                                                                                                                                                                                                                                                                                                                                                                                                                                                                                                                                                                                                                                                                                                                                                                                                                                                                                                                                                                                                                                                                                                                                                                                                                                                                                                                                                                                                                                                                              |          |                |                  |          |               | De Saniau            | V. Desai MD Med                  | DMCHARUR                        |
| 0/               |        |              |                                                                                                                                                                                                                                                                                                                                                                                                                                                                                                                                                                                                                                                                                                                                                                                                                                                                                                                                                                                                                                                                                                                                                                                                                                                                                                                                                                                                                                                                                                                                                                                                                                                                                                                                                                                                                                                                                                                                                                                                                                                                                                                                | -        |                |                  |          |               | Dr. Sanjay           | nal &Consult Car                 | diology                         |