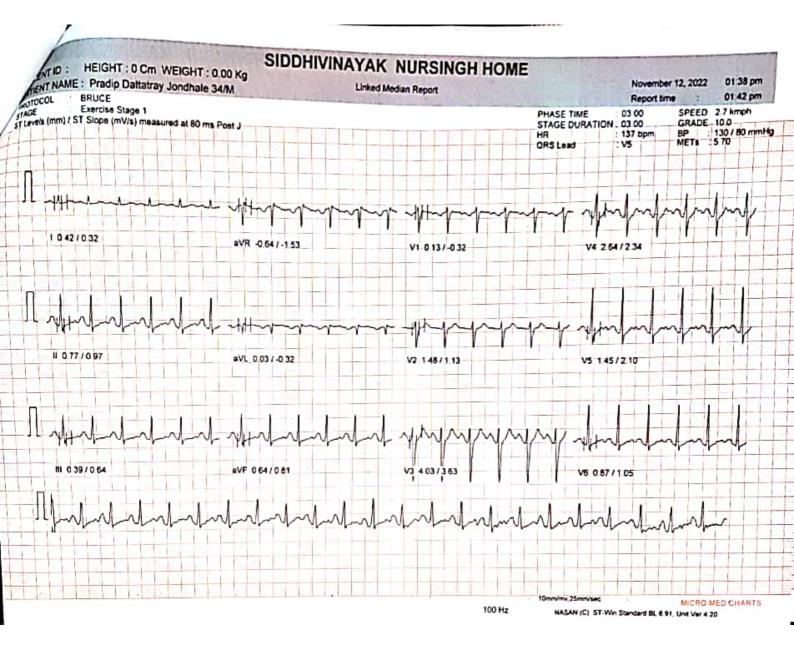

Page 1

NASAN (C) ST-Wig Standard BL 6.91, Unit Ver 4.20

| TIENT ID :       | dip Da | attatray Jor | dhale 34/M                                                                                                                                                                                                                                                                                                                                                                                                                                                                                                                                                                                                                                                                                                                                                                                                                                                                                                                                                                                                                                                                                                                                                                                                                                                                                                                                                                                                                                                                                                                                                                                                                                                                                                                                                                                                                                                                                                                                                                                                                                                                                                                     | 1-1-1-   | -10-10-01-0-0- | Summary I        | Report   |               |                      | Report time<br>November 12, 2022 | 01 38 pm<br>01 38 pm            |
|------------------|--------|--------------|--------------------------------------------------------------------------------------------------------------------------------------------------------------------------------------------------------------------------------------------------------------------------------------------------------------------------------------------------------------------------------------------------------------------------------------------------------------------------------------------------------------------------------------------------------------------------------------------------------------------------------------------------------------------------------------------------------------------------------------------------------------------------------------------------------------------------------------------------------------------------------------------------------------------------------------------------------------------------------------------------------------------------------------------------------------------------------------------------------------------------------------------------------------------------------------------------------------------------------------------------------------------------------------------------------------------------------------------------------------------------------------------------------------------------------------------------------------------------------------------------------------------------------------------------------------------------------------------------------------------------------------------------------------------------------------------------------------------------------------------------------------------------------------------------------------------------------------------------------------------------------------------------------------------------------------------------------------------------------------------------------------------------------------------------------------------------------------------------------------------------------|----------|----------------|------------------|----------|---------------|----------------------|----------------------------------|---------------------------------|
|                  |        |              |                                                                                                                                                                                                                                                                                                                                                                                                                                                                                                                                                                                                                                                                                                                                                                                                                                                                                                                                                                                                                                                                                                                                                                                                                                                                                                                                                                                                                                                                                                                                                                                                                                                                                                                                                                                                                                                                                                                                                                                                                                                                                                                                |          |                |                  |          |               |                      |                                  |                                 |
|                  |        |              |                                                                                                                                                                                                                                                                                                                                                                                                                                                                                                                                                                                                                                                                                                                                                                                                                                                                                                                                                                                                                                                                                                                                                                                                                                                                                                                                                                                                                                                                                                                                                                                                                                                                                                                                                                                                                                                                                                                                                                                                                                                                                                                                |          |                |                  |          |               |                      |                                  |                                 |
| OTOCOL : BRUC    |        |              |                                                                                                                                                                                                                                                                                                                                                                                                                                                                                                                                                                                                                                                                                                                                                                                                                                                                                                                                                                                                                                                                                                                                                                                                                                                                                                                                                                                                                                                                                                                                                                                                                                                                                                                                                                                                                                                                                                                                                                                                                                                                                                                                |          |                |                  |          | Ref.          | By : Not Applicable  |                                  |                                 |
| TIENT HEIGHT : 0 | Cm     | PATIE        | INT WEIGHT                                                                                                                                                                                                                                                                                                                                                                                                                                                                                                                                                                                                                                                                                                                                                                                                                                                                                                                                                                                                                                                                                                                                                                                                                                                                                                                                                                                                                                                                                                                                                                                                                                                                                                                                                                                                                                                                                                                                                                                                                                                                                                                     | : 0.00 K | 9              |                  |          |               | (Not Applicable )    |                                  |                                 |
| TIENT ADD.:      | _      |              |                                                                                                                                                                                                                                                                                                                                                                                                                                                                                                                                                                                                                                                                                                                                                                                                                                                                                                                                                                                                                                                                                                                                                                                                                                                                                                                                                                                                                                                                                                                                                                                                                                                                                                                                                                                                                                                                                                                                                                                                                                                                                                                                |          |                |                  |          |               |                      |                                  |                                 |
|                  |        |              |                                                                                                                                                                                                                                                                                                                                                                                                                                                                                                                                                                                                                                                                                                                                                                                                                                                                                                                                                                                                                                                                                                                                                                                                                                                                                                                                                                                                                                                                                                                                                                                                                                                                                                                                                                                                                                                                                                                                                                                                                                                                                                                                |          |                |                  |          |               | Stage Comments       |                                  |                                 |
| Stage            |        | Time Gra     | ed (Kmph) /<br>ide ( % )                                                                                                                                                                                                                                                                                                                                                                                                                                                                                                                                                                                                                                                                                                                                                                                                                                                                                                                                                                                                                                                                                                                                                                                                                                                                                                                                                                                                                                                                                                                                                                                                                                                                                                                                                                                                                                                                                                                                                                                                                                                                                                       | HR       | BP<br>mmHg     | R.P.P.<br>X 1000 | METS     | ST<br>Level I | Stage Comments       |                                  |                                 |
| Pre-Test         | -      | 00.13 0 0    | 0/0.00                                                                                                                                                                                                                                                                                                                                                                                                                                                                                                                                                                                                                                                                                                                                                                                                                                                                                                                                                                                                                                                                                                                                                                                                                                                                                                                                                                                                                                                                                                                                                                                                                                                                                                                                                                                                                                                                                                                                                                                                                                                                                                                         | 98       | 0/0            | 0                | 1.00     | 0.35          |                      |                                  |                                 |
| Supine           |        | 00.05 0 0    |                                                                                                                                                                                                                                                                                                                                                                                                                                                                                                                                                                                                                                                                                                                                                                                                                                                                                                                                                                                                                                                                                                                                                                                                                                                                                                                                                                                                                                                                                                                                                                                                                                                                                                                                                                                                                                                                                                                                                                                                                                                                                                                                | 92       | 0/0            | 0                | 1.00     | 0.39          |                      |                                  |                                 |
| Standing         |        | 00.06 0 0    |                                                                                                                                                                                                                                                                                                                                                                                                                                                                                                                                                                                                                                                                                                                                                                                                                                                                                                                                                                                                                                                                                                                                                                                                                                                                                                                                                                                                                                                                                                                                                                                                                                                                                                                                                                                                                                                                                                                                                                                                                                                                                                                                | 91       | 0/0            | 0                | 1.00     | 0.39          |                      |                                  |                                 |
| HyperVentilatio  | n      | 00.05 0 0    |                                                                                                                                                                                                                                                                                                                                                                                                                                                                                                                                                                                                                                                                                                                                                                                                                                                                                                                                                                                                                                                                                                                                                                                                                                                                                                                                                                                                                                                                                                                                                                                                                                                                                                                                                                                                                                                                                                                                                                                                                                                                                                                                | 91       | 0/0            | 0                | 1.00     | 0.39          |                      |                                  |                                 |
| Wait For Exerc   |        | 00.05 0 0    | 0/000                                                                                                                                                                                                                                                                                                                                                                                                                                                                                                                                                                                                                                                                                                                                                                                                                                                                                                                                                                                                                                                                                                                                                                                                                                                                                                                                                                                                                                                                                                                                                                                                                                                                                                                                                                                                                                                                                                                                                                                                                                                                                                                          | 87       | 0/0            | 0                | 1.00     | 0.39          |                      |                                  |                                 |
| Exercise Stage   | 1      | 03.00 2.7    | 0/10.00                                                                                                                                                                                                                                                                                                                                                                                                                                                                                                                                                                                                                                                                                                                                                                                                                                                                                                                                                                                                                                                                                                                                                                                                                                                                                                                                                                                                                                                                                                                                                                                                                                                                                                                                                                                                                                                                                                                                                                                                                                                                                                                        | 137      | 130/80         | 17               | 5.70     | 0.42          |                      |                                  |                                 |
| Exercise Stage   | 2      | 03:00 4.0    |                                                                                                                                                                                                                                                                                                                                                                                                                                                                                                                                                                                                                                                                                                                                                                                                                                                                                                                                                                                                                                                                                                                                                                                                                                                                                                                                                                                                                                                                                                                                                                                                                                                                                                                                                                                                                                                                                                                                                                                                                                                                                                                                | 155      | 140/90         | 21               | 8 00     | 0.52          |                      |                                  |                                 |
| Exercise Stage   | 3      | 03.00 5 5    | 0/14.00                                                                                                                                                                                                                                                                                                                                                                                                                                                                                                                                                                                                                                                                                                                                                                                                                                                                                                                                                                                                                                                                                                                                                                                                                                                                                                                                                                                                                                                                                                                                                                                                                                                                                                                                                                                                                                                                                                                                                                                                                                                                                                                        | 171      | 140/90         | 23               | 10.60    | 0.16          |                      |                                  |                                 |
| Peak Exercise    |        | 00:35 6 8    |                                                                                                                                                                                                                                                                                                                                                                                                                                                                                                                                                                                                                                                                                                                                                                                                                                                                                                                                                                                                                                                                                                                                                                                                                                                                                                                                                                                                                                                                                                                                                                                                                                                                                                                                                                                                                                                                                                                                                                                                                                                                                                                                | 174      | 140/90         | 24               | 10.60    | 0.23          |                      |                                  |                                 |
| Recovery 1       |        | 01:00 0.0    | and a start of the | 156      | 140/90         | 21               | 1.00     | 1.22          |                      |                                  |                                 |
| Recovery 3       | -      | 03:00 0.0    | 00/0.00                                                                                                                                                                                                                                                                                                                                                                                                                                                                                                                                                                                                                                                                                                                                                                                                                                                                                                                                                                                                                                                                                                                                                                                                                                                                                                                                                                                                                                                                                                                                                                                                                                                                                                                                                                                                                                                                                                                                                                                                                                                                                                                        | 118      | 120 / 80       | 14               | 1.00     | 1.01          |                      |                                  |                                 |
| TOTAL EXER TIN   | E:     | 9 : 35 min   | -                                                                                                                                                                                                                                                                                                                                                                                                                                                                                                                                                                                                                                                                                                                                                                                                                                                                                                                                                                                                                                                                                                                                                                                                                                                                                                                                                                                                                                                                                                                                                                                                                                                                                                                                                                                                                                                                                                                                                                                                                                                                                                                              | MAX      | HR : 175 bp    | m (94 09 % of    | 186 bpm) | м             | AX BP : 140 / 90 mmh |                                  |                                 |
| MAX WORKLOAD     |        |              |                                                                                                                                                                                                                                                                                                                                                                                                                                                                                                                                                                                                                                                                                                                                                                                                                                                                                                                                                                                                                                                                                                                                                                                                                                                                                                                                                                                                                                                                                                                                                                                                                                                                                                                                                                                                                                                                                                                                                                                                                                                                                                                                | DIST     | ANCE COVER     | ED : 0.68 Km     |          | D             | OUBLE PRODUCT : 2    | 4500.00                          | THANNK NURSI                    |
|                  |        |              |                                                                                                                                                                                                                                                                                                                                                                                                                                                                                                                                                                                                                                                                                                                                                                                                                                                                                                                                                                                                                                                                                                                                                                                                                                                                                                                                                                                                                                                                                                                                                                                                                                                                                                                                                                                                                                                                                                                                                                                                                                                                                                                                |          |                |                  |          |               |                      |                                  | SANJAY V. DESAL<br>Reg No 68457 |
| ye               | /      |              |                                                                                                                                                                                                                                                                                                                                                                                                                                                                                                                                                                                                                                                                                                                                                                                                                                                                                                                                                                                                                                                                                                                                                                                                                                                                                                                                                                                                                                                                                                                                                                                                                                                                                                                                                                                                                                                                                                                                                                                                                                                                                                                                |          |                |                  |          |               |                      |                                  | Reg No 88457                    |
|                  |        |              |                                                                                                                                                                                                                                                                                                                                                                                                                                                                                                                                                                                                                                                                                                                                                                                                                                                                                                                                                                                                                                                                                                                                                                                                                                                                                                                                                                                                                                                                                                                                                                                                                                                                                                                                                                                                                                                                                                                                                                                                                                                                                                                                |          |                |                  |          |               | W V                  | 550-1                            |                                 |
| Bellennille      |        |              | -                                                                                                                                                                                                                                                                                                                                                                                                                                                                                                                                                                                                                                                                                                                                                                                                                                                                                                                                                                                                                                                                                                                                                                                                                                                                                                                                                                                                                                                                                                                                                                                                                                                                                                                                                                                                                                                                                                                                                                                                                                                                                                                              |          |                |                  |          |               | De Saniau            | V. Desai MD Med                  | DMCHARUR                        |
| 0/               |        |              |                                                                                                                                                                                                                                                                                                                                                                                                                                                                                                                                                                                                                                                                                                                                                                                                                                                                                                                                                                                                                                                                                                                                                                                                                                                                                                                                                                                                                                                                                                                                                                                                                                                                                                                                                                                                                                                                                                                                                                                                                                                                                                                                | -        |                |                  |          |               | Dr. Sanjay           | nal &Consult Car                 | diology                         |