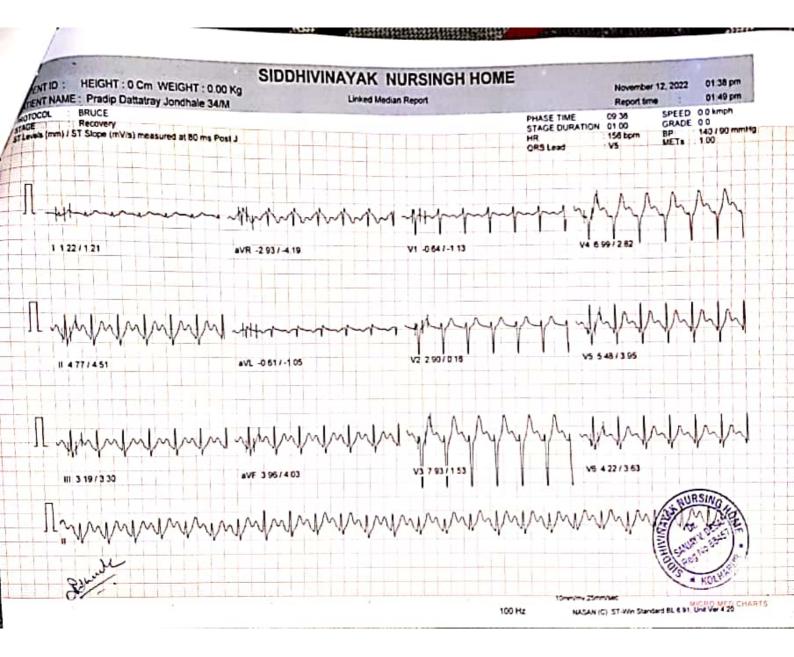

Page 1

NASAN (C) ST-Wig Standard BL 6.91, Unit Ver 4.20

| TIENT ID :       | dip Da | attatray Jor | dhale 34/M                                                                                                                                                                                                                                                                                                                                                                                                                                                                                                                                                                                                                                                                                                                                                                                                                                                                                                                                                                                                                                                                                                                                                                                                                                                                                                                                                                                                                                                                                                                                                                                                                                                                                                                                                                                                                                                                                                                                                                                                                                                                                                                     | 1-1-1-   | -10-10-01-0-0- | Summary I        | Report   |               |                      | Report time<br>November 12, 2022 | 01 38 pm<br>01 38 pm            |
|------------------|--------|--------------|--------------------------------------------------------------------------------------------------------------------------------------------------------------------------------------------------------------------------------------------------------------------------------------------------------------------------------------------------------------------------------------------------------------------------------------------------------------------------------------------------------------------------------------------------------------------------------------------------------------------------------------------------------------------------------------------------------------------------------------------------------------------------------------------------------------------------------------------------------------------------------------------------------------------------------------------------------------------------------------------------------------------------------------------------------------------------------------------------------------------------------------------------------------------------------------------------------------------------------------------------------------------------------------------------------------------------------------------------------------------------------------------------------------------------------------------------------------------------------------------------------------------------------------------------------------------------------------------------------------------------------------------------------------------------------------------------------------------------------------------------------------------------------------------------------------------------------------------------------------------------------------------------------------------------------------------------------------------------------------------------------------------------------------------------------------------------------------------------------------------------------|----------|----------------|------------------|----------|---------------|----------------------|----------------------------------|---------------------------------|
|                  |        |              |                                                                                                                                                                                                                                                                                                                                                                                                                                                                                                                                                                                                                                                                                                                                                                                                                                                                                                                                                                                                                                                                                                                                                                                                                                                                                                                                                                                                                                                                                                                                                                                                                                                                                                                                                                                                                                                                                                                                                                                                                                                                                                                                |          |                |                  |          |               |                      |                                  |                                 |
|                  |        |              |                                                                                                                                                                                                                                                                                                                                                                                                                                                                                                                                                                                                                                                                                                                                                                                                                                                                                                                                                                                                                                                                                                                                                                                                                                                                                                                                                                                                                                                                                                                                                                                                                                                                                                                                                                                                                                                                                                                                                                                                                                                                                                                                |          |                |                  |          |               |                      |                                  |                                 |
| OTOCOL : BRUC    |        |              |                                                                                                                                                                                                                                                                                                                                                                                                                                                                                                                                                                                                                                                                                                                                                                                                                                                                                                                                                                                                                                                                                                                                                                                                                                                                                                                                                                                                                                                                                                                                                                                                                                                                                                                                                                                                                                                                                                                                                                                                                                                                                                                                |          |                |                  |          | Ref.          | By : Not Applicable  |                                  |                                 |
| TIENT HEIGHT : 0 | Cm     | PATIE        | INT WEIGHT                                                                                                                                                                                                                                                                                                                                                                                                                                                                                                                                                                                                                                                                                                                                                                                                                                                                                                                                                                                                                                                                                                                                                                                                                                                                                                                                                                                                                                                                                                                                                                                                                                                                                                                                                                                                                                                                                                                                                                                                                                                                                                                     | : 0.00 K | 9              |                  |          |               | (Not Applicable )    |                                  |                                 |
| TIENT ADD.:      | _      |              |                                                                                                                                                                                                                                                                                                                                                                                                                                                                                                                                                                                                                                                                                                                                                                                                                                                                                                                                                                                                                                                                                                                                                                                                                                                                                                                                                                                                                                                                                                                                                                                                                                                                                                                                                                                                                                                                                                                                                                                                                                                                                                                                |          |                |                  |          |               |                      |                                  |                                 |
|                  |        |              |                                                                                                                                                                                                                                                                                                                                                                                                                                                                                                                                                                                                                                                                                                                                                                                                                                                                                                                                                                                                                                                                                                                                                                                                                                                                                                                                                                                                                                                                                                                                                                                                                                                                                                                                                                                                                                                                                                                                                                                                                                                                                                                                |          |                |                  |          |               | Stage Comments       |                                  |                                 |
| Stage            |        | Time Gra     | ed (Kmph) /<br>ide ( % )                                                                                                                                                                                                                                                                                                                                                                                                                                                                                                                                                                                                                                                                                                                                                                                                                                                                                                                                                                                                                                                                                                                                                                                                                                                                                                                                                                                                                                                                                                                                                                                                                                                                                                                                                                                                                                                                                                                                                                                                                                                                                                       | HR       | BP<br>mmHg     | R.P.P.<br>X 1000 | METS     | ST<br>Level I | Stage Comments       |                                  |                                 |
| Pre-Test         | -      | 00.13 0 0    | 0/0.00                                                                                                                                                                                                                                                                                                                                                                                                                                                                                                                                                                                                                                                                                                                                                                                                                                                                                                                                                                                                                                                                                                                                                                                                                                                                                                                                                                                                                                                                                                                                                                                                                                                                                                                                                                                                                                                                                                                                                                                                                                                                                                                         | 98       | 0/0            | 0                | 1.00     | 0.35          |                      |                                  |                                 |
| Supine           |        | 00.05 0 0    |                                                                                                                                                                                                                                                                                                                                                                                                                                                                                                                                                                                                                                                                                                                                                                                                                                                                                                                                                                                                                                                                                                                                                                                                                                                                                                                                                                                                                                                                                                                                                                                                                                                                                                                                                                                                                                                                                                                                                                                                                                                                                                                                | 92       | 0/0            | 0                | 1.00     | 0.39          |                      |                                  |                                 |
| Standing         |        | 00.06 0 0    |                                                                                                                                                                                                                                                                                                                                                                                                                                                                                                                                                                                                                                                                                                                                                                                                                                                                                                                                                                                                                                                                                                                                                                                                                                                                                                                                                                                                                                                                                                                                                                                                                                                                                                                                                                                                                                                                                                                                                                                                                                                                                                                                | 91       | 0/0            | 0                | 1.00     | 0.39          |                      |                                  |                                 |
| HyperVentilatio  | n      | 00.05 0 0    |                                                                                                                                                                                                                                                                                                                                                                                                                                                                                                                                                                                                                                                                                                                                                                                                                                                                                                                                                                                                                                                                                                                                                                                                                                                                                                                                                                                                                                                                                                                                                                                                                                                                                                                                                                                                                                                                                                                                                                                                                                                                                                                                | 91       | 0/0            | 0                | 1.00     | 0.39          |                      |                                  |                                 |
| Wait For Exerc   |        | 00.05 0 0    | 0/000                                                                                                                                                                                                                                                                                                                                                                                                                                                                                                                                                                                                                                                                                                                                                                                                                                                                                                                                                                                                                                                                                                                                                                                                                                                                                                                                                                                                                                                                                                                                                                                                                                                                                                                                                                                                                                                                                                                                                                                                                                                                                                                          | 87       | 0/0            | 0                | 1.00     | 0.39          |                      |                                  |                                 |
| Exercise Stage   | 1      | 03.00 2.7    | 0/10.00                                                                                                                                                                                                                                                                                                                                                                                                                                                                                                                                                                                                                                                                                                                                                                                                                                                                                                                                                                                                                                                                                                                                                                                                                                                                                                                                                                                                                                                                                                                                                                                                                                                                                                                                                                                                                                                                                                                                                                                                                                                                                                                        | 137      | 130/80         | 17               | 5.70     | 0.42          |                      |                                  |                                 |
| Exercise Stage   | 2      | 03:00 4.0    |                                                                                                                                                                                                                                                                                                                                                                                                                                                                                                                                                                                                                                                                                                                                                                                                                                                                                                                                                                                                                                                                                                                                                                                                                                                                                                                                                                                                                                                                                                                                                                                                                                                                                                                                                                                                                                                                                                                                                                                                                                                                                                                                | 155      | 140/90         | 21               | 8 00     | 0.52          |                      |                                  |                                 |
| Exercise Stage   | 3      | 03.00 5 5    | 0/14.00                                                                                                                                                                                                                                                                                                                                                                                                                                                                                                                                                                                                                                                                                                                                                                                                                                                                                                                                                                                                                                                                                                                                                                                                                                                                                                                                                                                                                                                                                                                                                                                                                                                                                                                                                                                                                                                                                                                                                                                                                                                                                                                        | 171      | 140/90         | 23               | 10.60    | 0.16          |                      |                                  |                                 |
| Peak Exercise    |        | 00:35 6 8    |                                                                                                                                                                                                                                                                                                                                                                                                                                                                                                                                                                                                                                                                                                                                                                                                                                                                                                                                                                                                                                                                                                                                                                                                                                                                                                                                                                                                                                                                                                                                                                                                                                                                                                                                                                                                                                                                                                                                                                                                                                                                                                                                | 174      | 140/90         | 24               | 10.60    | 0.23          |                      |                                  |                                 |
| Recovery 1       |        | 01:00 0.0    | and a start of the | 156      | 140/90         | 21               | 1.00     | 1.22          |                      |                                  |                                 |
| Recovery 3       | -      | 03:00 0.0    | 00/0.00                                                                                                                                                                                                                                                                                                                                                                                                                                                                                                                                                                                                                                                                                                                                                                                                                                                                                                                                                                                                                                                                                                                                                                                                                                                                                                                                                                                                                                                                                                                                                                                                                                                                                                                                                                                                                                                                                                                                                                                                                                                                                                                        | 118      | 120 / 80       | 14               | 1.00     | 1.01          |                      |                                  |                                 |
| TOTAL EXER TIN   | E:     | 9 : 35 min   | -                                                                                                                                                                                                                                                                                                                                                                                                                                                                                                                                                                                                                                                                                                                                                                                                                                                                                                                                                                                                                                                                                                                                                                                                                                                                                                                                                                                                                                                                                                                                                                                                                                                                                                                                                                                                                                                                                                                                                                                                                                                                                                                              | MAX      | HR : 175 bp    | m (94 09 % of    | 186 bpm) | м             | AX BP : 140 / 90 mmh |                                  |                                 |
| MAX WORKLOAD     |        |              |                                                                                                                                                                                                                                                                                                                                                                                                                                                                                                                                                                                                                                                                                                                                                                                                                                                                                                                                                                                                                                                                                                                                                                                                                                                                                                                                                                                                                                                                                                                                                                                                                                                                                                                                                                                                                                                                                                                                                                                                                                                                                                                                | DIST     | ANCE COVER     | ED : 0.68 Km     |          | D             | OUBLE PRODUCT : 2    | 4500.00                          | THANNK NURSI                    |
|                  |        |              |                                                                                                                                                                                                                                                                                                                                                                                                                                                                                                                                                                                                                                                                                                                                                                                                                                                                                                                                                                                                                                                                                                                                                                                                                                                                                                                                                                                                                                                                                                                                                                                                                                                                                                                                                                                                                                                                                                                                                                                                                                                                                                                                |          |                |                  |          |               |                      |                                  | SANJAY V. DESAL<br>Reg No 68457 |
| ye               | /      |              |                                                                                                                                                                                                                                                                                                                                                                                                                                                                                                                                                                                                                                                                                                                                                                                                                                                                                                                                                                                                                                                                                                                                                                                                                                                                                                                                                                                                                                                                                                                                                                                                                                                                                                                                                                                                                                                                                                                                                                                                                                                                                                                                |          |                |                  |          |               |                      |                                  | Reg No 88457                    |
|                  |        |              |                                                                                                                                                                                                                                                                                                                                                                                                                                                                                                                                                                                                                                                                                                                                                                                                                                                                                                                                                                                                                                                                                                                                                                                                                                                                                                                                                                                                                                                                                                                                                                                                                                                                                                                                                                                                                                                                                                                                                                                                                                                                                                                                |          |                |                  |          |               | W V                  | 550-1                            |                                 |
| Bellennille      |        |              | -                                                                                                                                                                                                                                                                                                                                                                                                                                                                                                                                                                                                                                                                                                                                                                                                                                                                                                                                                                                                                                                                                                                                                                                                                                                                                                                                                                                                                                                                                                                                                                                                                                                                                                                                                                                                                                                                                                                                                                                                                                                                                                                              |          |                |                  |          |               | De Saniau            | V. Desai MD Med                  | DMCHARUR                        |
| 0/               |        |              |                                                                                                                                                                                                                                                                                                                                                                                                                                                                                                                                                                                                                                                                                                                                                                                                                                                                                                                                                                                                                                                                                                                                                                                                                                                                                                                                                                                                                                                                                                                                                                                                                                                                                                                                                                                                                                                                                                                                                                                                                                                                                                                                | -        |                |                  |          |               | Dr. Sanjay           | nal &Consult Car                 | diology                         |