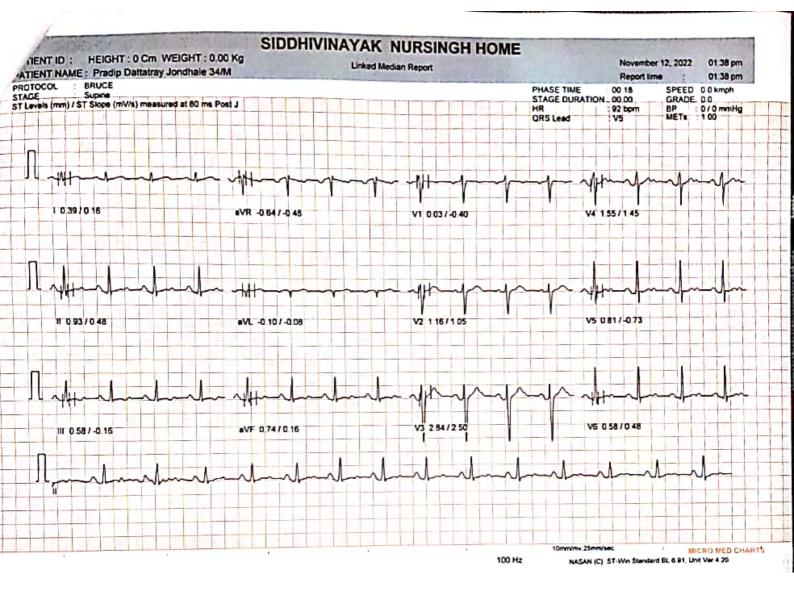

Page 1

NASAN (C) ST-Wig Standard BL 6.91, Unit Ver 4.20

| TIENT ID :       | dip Da | attatray Jor | dhale 34/M                                                                                                                                                                                                                                                                                                                                                                                                                                                                                                                                                                                                                                                                                                                                                                                                                                                                                                                                                                                                                                                                                                                                                                                                                                                                                                                                                                                                                                                                                                                                                                                                                                                                                                                                                                                                                                                                                                                                                                                                                                                                                                                     | 1-1-1-   | -10-10-01-0-0- | Summary I        | Report   |               |                      | Report time<br>November 12, 2022 | 01 38 pm<br>01 38 pm            |
|------------------|--------|--------------|--------------------------------------------------------------------------------------------------------------------------------------------------------------------------------------------------------------------------------------------------------------------------------------------------------------------------------------------------------------------------------------------------------------------------------------------------------------------------------------------------------------------------------------------------------------------------------------------------------------------------------------------------------------------------------------------------------------------------------------------------------------------------------------------------------------------------------------------------------------------------------------------------------------------------------------------------------------------------------------------------------------------------------------------------------------------------------------------------------------------------------------------------------------------------------------------------------------------------------------------------------------------------------------------------------------------------------------------------------------------------------------------------------------------------------------------------------------------------------------------------------------------------------------------------------------------------------------------------------------------------------------------------------------------------------------------------------------------------------------------------------------------------------------------------------------------------------------------------------------------------------------------------------------------------------------------------------------------------------------------------------------------------------------------------------------------------------------------------------------------------------|----------|----------------|------------------|----------|---------------|----------------------|----------------------------------|---------------------------------|
|                  |        |              |                                                                                                                                                                                                                                                                                                                                                                                                                                                                                                                                                                                                                                                                                                                                                                                                                                                                                                                                                                                                                                                                                                                                                                                                                                                                                                                                                                                                                                                                                                                                                                                                                                                                                                                                                                                                                                                                                                                                                                                                                                                                                                                                |          |                |                  |          |               |                      |                                  |                                 |
|                  |        |              |                                                                                                                                                                                                                                                                                                                                                                                                                                                                                                                                                                                                                                                                                                                                                                                                                                                                                                                                                                                                                                                                                                                                                                                                                                                                                                                                                                                                                                                                                                                                                                                                                                                                                                                                                                                                                                                                                                                                                                                                                                                                                                                                |          |                |                  |          |               |                      |                                  |                                 |
| OTOCOL : BRUC    |        |              |                                                                                                                                                                                                                                                                                                                                                                                                                                                                                                                                                                                                                                                                                                                                                                                                                                                                                                                                                                                                                                                                                                                                                                                                                                                                                                                                                                                                                                                                                                                                                                                                                                                                                                                                                                                                                                                                                                                                                                                                                                                                                                                                |          |                |                  |          | Ref.          | By : Not Applicable  |                                  |                                 |
| TIENT HEIGHT : 0 | Cm     | PATIE        | INT WEIGHT                                                                                                                                                                                                                                                                                                                                                                                                                                                                                                                                                                                                                                                                                                                                                                                                                                                                                                                                                                                                                                                                                                                                                                                                                                                                                                                                                                                                                                                                                                                                                                                                                                                                                                                                                                                                                                                                                                                                                                                                                                                                                                                     | : 0.00 K | 9              |                  |          |               | (Not Applicable )    |                                  |                                 |
| TIENT ADD.:      | _      |              |                                                                                                                                                                                                                                                                                                                                                                                                                                                                                                                                                                                                                                                                                                                                                                                                                                                                                                                                                                                                                                                                                                                                                                                                                                                                                                                                                                                                                                                                                                                                                                                                                                                                                                                                                                                                                                                                                                                                                                                                                                                                                                                                |          |                |                  |          |               |                      |                                  |                                 |
|                  |        |              |                                                                                                                                                                                                                                                                                                                                                                                                                                                                                                                                                                                                                                                                                                                                                                                                                                                                                                                                                                                                                                                                                                                                                                                                                                                                                                                                                                                                                                                                                                                                                                                                                                                                                                                                                                                                                                                                                                                                                                                                                                                                                                                                |          |                |                  |          |               | Stage Comments       |                                  |                                 |
| Stage            |        | Time Gra     | ed (Kmph) /<br>ide ( % )                                                                                                                                                                                                                                                                                                                                                                                                                                                                                                                                                                                                                                                                                                                                                                                                                                                                                                                                                                                                                                                                                                                                                                                                                                                                                                                                                                                                                                                                                                                                                                                                                                                                                                                                                                                                                                                                                                                                                                                                                                                                                                       | HR       | BP<br>mmHg     | R.P.P.<br>X 1000 | METS     | ST<br>Level I | Stage Comments       |                                  |                                 |
| Pre-Test         | -      | 00.13 0 0    | 0/0.00                                                                                                                                                                                                                                                                                                                                                                                                                                                                                                                                                                                                                                                                                                                                                                                                                                                                                                                                                                                                                                                                                                                                                                                                                                                                                                                                                                                                                                                                                                                                                                                                                                                                                                                                                                                                                                                                                                                                                                                                                                                                                                                         | 98       | 0/0            | 0                | 1.00     | 0.35          |                      |                                  |                                 |
| Supine           |        | 00.05 0 0    |                                                                                                                                                                                                                                                                                                                                                                                                                                                                                                                                                                                                                                                                                                                                                                                                                                                                                                                                                                                                                                                                                                                                                                                                                                                                                                                                                                                                                                                                                                                                                                                                                                                                                                                                                                                                                                                                                                                                                                                                                                                                                                                                | 92       | 0/0            | 0                | 1.00     | 0.39          |                      |                                  |                                 |
| Standing         |        | 00.06 0 0    |                                                                                                                                                                                                                                                                                                                                                                                                                                                                                                                                                                                                                                                                                                                                                                                                                                                                                                                                                                                                                                                                                                                                                                                                                                                                                                                                                                                                                                                                                                                                                                                                                                                                                                                                                                                                                                                                                                                                                                                                                                                                                                                                | 91       | 0/0            | 0                | 1.00     | 0.39          |                      |                                  |                                 |
| HyperVentilatio  | n      | 00.05 0 0    |                                                                                                                                                                                                                                                                                                                                                                                                                                                                                                                                                                                                                                                                                                                                                                                                                                                                                                                                                                                                                                                                                                                                                                                                                                                                                                                                                                                                                                                                                                                                                                                                                                                                                                                                                                                                                                                                                                                                                                                                                                                                                                                                | 91       | 0/0            | 0                | 1.00     | 0.39          |                      |                                  |                                 |
| Wait For Exerc   |        | 00.05 0 0    | 0/000                                                                                                                                                                                                                                                                                                                                                                                                                                                                                                                                                                                                                                                                                                                                                                                                                                                                                                                                                                                                                                                                                                                                                                                                                                                                                                                                                                                                                                                                                                                                                                                                                                                                                                                                                                                                                                                                                                                                                                                                                                                                                                                          | 87       | 0/0            | 0                | 1.00     | 0.39          |                      |                                  |                                 |
| Exercise Stage   | 1      | 03.00 2.7    | 0/10.00                                                                                                                                                                                                                                                                                                                                                                                                                                                                                                                                                                                                                                                                                                                                                                                                                                                                                                                                                                                                                                                                                                                                                                                                                                                                                                                                                                                                                                                                                                                                                                                                                                                                                                                                                                                                                                                                                                                                                                                                                                                                                                                        | 137      | 130/80         | 17               | 5.70     | 0.42          |                      |                                  |                                 |
| Exercise Stage   | 2      | 03:00 4.0    |                                                                                                                                                                                                                                                                                                                                                                                                                                                                                                                                                                                                                                                                                                                                                                                                                                                                                                                                                                                                                                                                                                                                                                                                                                                                                                                                                                                                                                                                                                                                                                                                                                                                                                                                                                                                                                                                                                                                                                                                                                                                                                                                | 155      | 140/90         | 21               | 8 00     | 0.52          |                      |                                  |                                 |
| Exercise Stage   | 3      | 03.00 5 5    | 0/14.00                                                                                                                                                                                                                                                                                                                                                                                                                                                                                                                                                                                                                                                                                                                                                                                                                                                                                                                                                                                                                                                                                                                                                                                                                                                                                                                                                                                                                                                                                                                                                                                                                                                                                                                                                                                                                                                                                                                                                                                                                                                                                                                        | 171      | 140/90         | 23               | 10.60    | 0.16          |                      |                                  |                                 |
| Peak Exercise    |        | 00:35 6 8    |                                                                                                                                                                                                                                                                                                                                                                                                                                                                                                                                                                                                                                                                                                                                                                                                                                                                                                                                                                                                                                                                                                                                                                                                                                                                                                                                                                                                                                                                                                                                                                                                                                                                                                                                                                                                                                                                                                                                                                                                                                                                                                                                | 174      | 140/90         | 24               | 10.60    | 0.23          |                      |                                  |                                 |
| Recovery 1       |        | 01:00 0.0    | and a start of the | 156      | 140/90         | 21               | 1.00     | 1.22          |                      |                                  |                                 |
| Recovery 3       | -      | 03:00 0.0    | 00/0.00                                                                                                                                                                                                                                                                                                                                                                                                                                                                                                                                                                                                                                                                                                                                                                                                                                                                                                                                                                                                                                                                                                                                                                                                                                                                                                                                                                                                                                                                                                                                                                                                                                                                                                                                                                                                                                                                                                                                                                                                                                                                                                                        | 118      | 120 / 80       | 14               | 1.00     | 1.01          |                      |                                  |                                 |
| TOTAL EXER TIN   | E:     | 9 : 35 min   | -                                                                                                                                                                                                                                                                                                                                                                                                                                                                                                                                                                                                                                                                                                                                                                                                                                                                                                                                                                                                                                                                                                                                                                                                                                                                                                                                                                                                                                                                                                                                                                                                                                                                                                                                                                                                                                                                                                                                                                                                                                                                                                                              | MAX      | HR : 175 bp    | m (94 09 % of    | 186 bpm) | м             | AX BP : 140 / 90 mmh |                                  |                                 |
| MAX WORKLOAD     |        |              |                                                                                                                                                                                                                                                                                                                                                                                                                                                                                                                                                                                                                                                                                                                                                                                                                                                                                                                                                                                                                                                                                                                                                                                                                                                                                                                                                                                                                                                                                                                                                                                                                                                                                                                                                                                                                                                                                                                                                                                                                                                                                                                                | DIST     | ANCE COVER     | ED : 0.68 Km     |          | D             | OUBLE PRODUCT : 2    | 4500.00                          | THANNK NURSI                    |
|                  |        |              |                                                                                                                                                                                                                                                                                                                                                                                                                                                                                                                                                                                                                                                                                                                                                                                                                                                                                                                                                                                                                                                                                                                                                                                                                                                                                                                                                                                                                                                                                                                                                                                                                                                                                                                                                                                                                                                                                                                                                                                                                                                                                                                                |          |                |                  |          |               |                      |                                  | SANJAY V. DESAL<br>Reg No 68457 |
| ye               | /      |              |                                                                                                                                                                                                                                                                                                                                                                                                                                                                                                                                                                                                                                                                                                                                                                                                                                                                                                                                                                                                                                                                                                                                                                                                                                                                                                                                                                                                                                                                                                                                                                                                                                                                                                                                                                                                                                                                                                                                                                                                                                                                                                                                |          |                |                  |          |               |                      |                                  | Reg No 88457                    |
|                  |        |              |                                                                                                                                                                                                                                                                                                                                                                                                                                                                                                                                                                                                                                                                                                                                                                                                                                                                                                                                                                                                                                                                                                                                                                                                                                                                                                                                                                                                                                                                                                                                                                                                                                                                                                                                                                                                                                                                                                                                                                                                                                                                                                                                |          |                |                  |          |               | W V                  | 550-1                            |                                 |
| Bellennille      |        |              | -                                                                                                                                                                                                                                                                                                                                                                                                                                                                                                                                                                                                                                                                                                                                                                                                                                                                                                                                                                                                                                                                                                                                                                                                                                                                                                                                                                                                                                                                                                                                                                                                                                                                                                                                                                                                                                                                                                                                                                                                                                                                                                                              |          |                |                  |          |               | De Saniau            | V. Desai MD Med                  | DMCHARUR                        |
| 0/               |        |              |                                                                                                                                                                                                                                                                                                                                                                                                                                                                                                                                                                                                                                                                                                                                                                                                                                                                                                                                                                                                                                                                                                                                                                                                                                                                                                                                                                                                                                                                                                                                                                                                                                                                                                                                                                                                                                                                                                                                                                                                                                                                                                                                | -        |                |                  |          |               | Dr. Sanjay           | nal &Consult Car                 | diology                         |