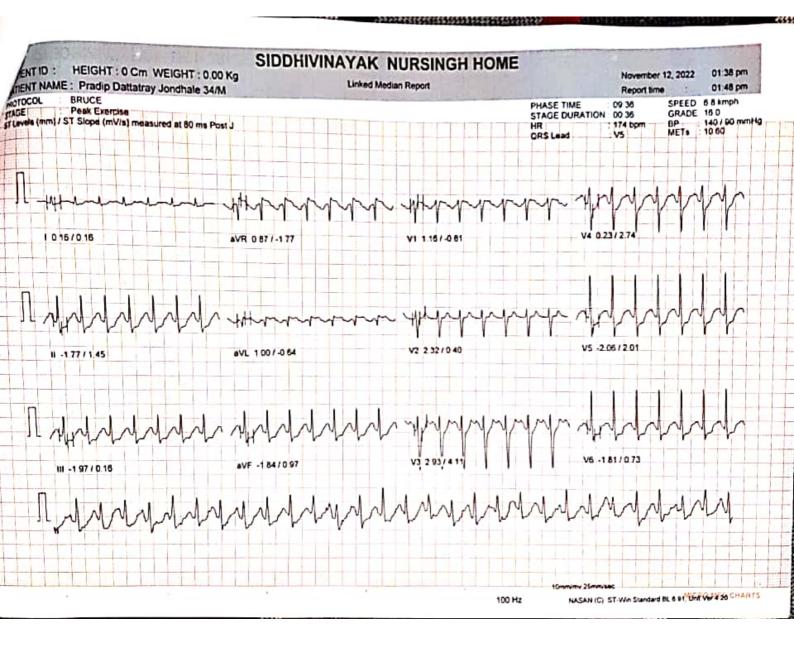

Page 1

NASAN (C) ST-Wig Standard BL 6.91, Unit Ver 4.20

| TIENT ID :       | dip Da | attatray Jor | dhale 34/M                                                                                                                                                                                                                                                                                                                                                                                                                                                                                                                                                                                                                                                                                                                                                                                                                                                                                                                                                                                                                                                                                                                                                                                                                                                                                                                                                                                                                                                                                                                                                                                                                                                                                                                                                                                                                                                                                                                                                                                                                                                                                                                     | 1-1-1-   | -10-10-01-0-0- | Summary I        | Report   |               |                      | Report time<br>November 12, 2022 | 01 38 pm<br>01 38 pm            |
|------------------|--------|--------------|--------------------------------------------------------------------------------------------------------------------------------------------------------------------------------------------------------------------------------------------------------------------------------------------------------------------------------------------------------------------------------------------------------------------------------------------------------------------------------------------------------------------------------------------------------------------------------------------------------------------------------------------------------------------------------------------------------------------------------------------------------------------------------------------------------------------------------------------------------------------------------------------------------------------------------------------------------------------------------------------------------------------------------------------------------------------------------------------------------------------------------------------------------------------------------------------------------------------------------------------------------------------------------------------------------------------------------------------------------------------------------------------------------------------------------------------------------------------------------------------------------------------------------------------------------------------------------------------------------------------------------------------------------------------------------------------------------------------------------------------------------------------------------------------------------------------------------------------------------------------------------------------------------------------------------------------------------------------------------------------------------------------------------------------------------------------------------------------------------------------------------|----------|----------------|------------------|----------|---------------|----------------------|----------------------------------|---------------------------------|
|                  |        |              |                                                                                                                                                                                                                                                                                                                                                                                                                                                                                                                                                                                                                                                                                                                                                                                                                                                                                                                                                                                                                                                                                                                                                                                                                                                                                                                                                                                                                                                                                                                                                                                                                                                                                                                                                                                                                                                                                                                                                                                                                                                                                                                                |          |                |                  |          |               |                      |                                  |                                 |
|                  |        |              |                                                                                                                                                                                                                                                                                                                                                                                                                                                                                                                                                                                                                                                                                                                                                                                                                                                                                                                                                                                                                                                                                                                                                                                                                                                                                                                                                                                                                                                                                                                                                                                                                                                                                                                                                                                                                                                                                                                                                                                                                                                                                                                                |          |                |                  |          |               |                      |                                  |                                 |
| OTOCOL : BRUC    |        |              |                                                                                                                                                                                                                                                                                                                                                                                                                                                                                                                                                                                                                                                                                                                                                                                                                                                                                                                                                                                                                                                                                                                                                                                                                                                                                                                                                                                                                                                                                                                                                                                                                                                                                                                                                                                                                                                                                                                                                                                                                                                                                                                                |          |                |                  |          | Ref.          | By : Not Applicable  |                                  |                                 |
| TIENT HEIGHT : 0 | Cm     | PATIE        | INT WEIGHT                                                                                                                                                                                                                                                                                                                                                                                                                                                                                                                                                                                                                                                                                                                                                                                                                                                                                                                                                                                                                                                                                                                                                                                                                                                                                                                                                                                                                                                                                                                                                                                                                                                                                                                                                                                                                                                                                                                                                                                                                                                                                                                     | : 0.00 K | 9              |                  |          |               | (Not Applicable )    |                                  |                                 |
| TIENT ADD.:      | _      |              |                                                                                                                                                                                                                                                                                                                                                                                                                                                                                                                                                                                                                                                                                                                                                                                                                                                                                                                                                                                                                                                                                                                                                                                                                                                                                                                                                                                                                                                                                                                                                                                                                                                                                                                                                                                                                                                                                                                                                                                                                                                                                                                                |          |                |                  |          |               |                      |                                  |                                 |
|                  |        |              |                                                                                                                                                                                                                                                                                                                                                                                                                                                                                                                                                                                                                                                                                                                                                                                                                                                                                                                                                                                                                                                                                                                                                                                                                                                                                                                                                                                                                                                                                                                                                                                                                                                                                                                                                                                                                                                                                                                                                                                                                                                                                                                                |          |                |                  |          |               | Stage Comments       |                                  |                                 |
| Stage            |        | Time Gra     | ed (Kmph) /<br>ide ( % )                                                                                                                                                                                                                                                                                                                                                                                                                                                                                                                                                                                                                                                                                                                                                                                                                                                                                                                                                                                                                                                                                                                                                                                                                                                                                                                                                                                                                                                                                                                                                                                                                                                                                                                                                                                                                                                                                                                                                                                                                                                                                                       | HR       | BP<br>mmHg     | R.P.P.<br>X 1000 | METS     | ST<br>Level I | Stage Comments       |                                  |                                 |
| Pre-Test         | -      | 00.13 0 0    | 0/0.00                                                                                                                                                                                                                                                                                                                                                                                                                                                                                                                                                                                                                                                                                                                                                                                                                                                                                                                                                                                                                                                                                                                                                                                                                                                                                                                                                                                                                                                                                                                                                                                                                                                                                                                                                                                                                                                                                                                                                                                                                                                                                                                         | 98       | 0/0            | 0                | 1.00     | 0.35          |                      |                                  |                                 |
| Supine           |        | 00.05 0 0    |                                                                                                                                                                                                                                                                                                                                                                                                                                                                                                                                                                                                                                                                                                                                                                                                                                                                                                                                                                                                                                                                                                                                                                                                                                                                                                                                                                                                                                                                                                                                                                                                                                                                                                                                                                                                                                                                                                                                                                                                                                                                                                                                | 92       | 0/0            | 0                | 1.00     | 0.39          |                      |                                  |                                 |
| Standing         |        | 00.06 0 0    |                                                                                                                                                                                                                                                                                                                                                                                                                                                                                                                                                                                                                                                                                                                                                                                                                                                                                                                                                                                                                                                                                                                                                                                                                                                                                                                                                                                                                                                                                                                                                                                                                                                                                                                                                                                                                                                                                                                                                                                                                                                                                                                                | 91       | 0/0            | 0                | 1.00     | 0.39          |                      |                                  |                                 |
| HyperVentilatio  | n      | 00.05 0 0    |                                                                                                                                                                                                                                                                                                                                                                                                                                                                                                                                                                                                                                                                                                                                                                                                                                                                                                                                                                                                                                                                                                                                                                                                                                                                                                                                                                                                                                                                                                                                                                                                                                                                                                                                                                                                                                                                                                                                                                                                                                                                                                                                | 91       | 0/0            | 0                | 1.00     | 0.39          |                      |                                  |                                 |
| Wait For Exerc   |        | 00.05 0 0    | 0/000                                                                                                                                                                                                                                                                                                                                                                                                                                                                                                                                                                                                                                                                                                                                                                                                                                                                                                                                                                                                                                                                                                                                                                                                                                                                                                                                                                                                                                                                                                                                                                                                                                                                                                                                                                                                                                                                                                                                                                                                                                                                                                                          | 87       | 0/0            | 0                | 1.00     | 0.39          |                      |                                  |                                 |
| Exercise Stage   | 1      | 03.00 2.7    | 0/10.00                                                                                                                                                                                                                                                                                                                                                                                                                                                                                                                                                                                                                                                                                                                                                                                                                                                                                                                                                                                                                                                                                                                                                                                                                                                                                                                                                                                                                                                                                                                                                                                                                                                                                                                                                                                                                                                                                                                                                                                                                                                                                                                        | 137      | 130/80         | 17               | 5.70     | 0.42          |                      |                                  |                                 |
| Exercise Stage   | 2      | 03:00 4.0    |                                                                                                                                                                                                                                                                                                                                                                                                                                                                                                                                                                                                                                                                                                                                                                                                                                                                                                                                                                                                                                                                                                                                                                                                                                                                                                                                                                                                                                                                                                                                                                                                                                                                                                                                                                                                                                                                                                                                                                                                                                                                                                                                | 155      | 140/90         | 21               | 8 00     | 0.52          |                      |                                  |                                 |
| Exercise Stage   | 3      | 03.00 5 5    | 0/14.00                                                                                                                                                                                                                                                                                                                                                                                                                                                                                                                                                                                                                                                                                                                                                                                                                                                                                                                                                                                                                                                                                                                                                                                                                                                                                                                                                                                                                                                                                                                                                                                                                                                                                                                                                                                                                                                                                                                                                                                                                                                                                                                        | 171      | 140/90         | 23               | 10.60    | 0.16          |                      |                                  |                                 |
| Peak Exercise    |        | 00:35 6 8    |                                                                                                                                                                                                                                                                                                                                                                                                                                                                                                                                                                                                                                                                                                                                                                                                                                                                                                                                                                                                                                                                                                                                                                                                                                                                                                                                                                                                                                                                                                                                                                                                                                                                                                                                                                                                                                                                                                                                                                                                                                                                                                                                | 174      | 140/90         | 24               | 10.60    | 0.23          |                      |                                  |                                 |
| Recovery 1       |        | 01:00 0.0    | and a start of the | 156      | 140/90         | 21               | 1.00     | 1.22          |                      |                                  |                                 |
| Recovery 3       | -      | 03:00 0.0    | 00/0.00                                                                                                                                                                                                                                                                                                                                                                                                                                                                                                                                                                                                                                                                                                                                                                                                                                                                                                                                                                                                                                                                                                                                                                                                                                                                                                                                                                                                                                                                                                                                                                                                                                                                                                                                                                                                                                                                                                                                                                                                                                                                                                                        | 118      | 120 / 80       | 14               | 1.00     | 1.01          |                      |                                  |                                 |
| TOTAL EXER TIN   | E:     | 9 : 35 min   | -                                                                                                                                                                                                                                                                                                                                                                                                                                                                                                                                                                                                                                                                                                                                                                                                                                                                                                                                                                                                                                                                                                                                                                                                                                                                                                                                                                                                                                                                                                                                                                                                                                                                                                                                                                                                                                                                                                                                                                                                                                                                                                                              | MAX      | HR : 175 bp    | m (94 09 % of    | 186 bpm) | м             | AX BP : 140 / 90 mmh |                                  |                                 |
| MAX WORKLOAD     |        |              |                                                                                                                                                                                                                                                                                                                                                                                                                                                                                                                                                                                                                                                                                                                                                                                                                                                                                                                                                                                                                                                                                                                                                                                                                                                                                                                                                                                                                                                                                                                                                                                                                                                                                                                                                                                                                                                                                                                                                                                                                                                                                                                                | DIST     | ANCE COVER     | ED : 0.68 Km     |          | D             | OUBLE PRODUCT : 2    | 4500.00                          | THANNK NURSI                    |
|                  |        |              |                                                                                                                                                                                                                                                                                                                                                                                                                                                                                                                                                                                                                                                                                                                                                                                                                                                                                                                                                                                                                                                                                                                                                                                                                                                                                                                                                                                                                                                                                                                                                                                                                                                                                                                                                                                                                                                                                                                                                                                                                                                                                                                                |          |                |                  |          |               |                      |                                  | SANJAY V. DESAL<br>Reg No 68457 |
| ye               | /      |              |                                                                                                                                                                                                                                                                                                                                                                                                                                                                                                                                                                                                                                                                                                                                                                                                                                                                                                                                                                                                                                                                                                                                                                                                                                                                                                                                                                                                                                                                                                                                                                                                                                                                                                                                                                                                                                                                                                                                                                                                                                                                                                                                |          |                |                  |          |               |                      |                                  | Reg No 88457                    |
|                  |        |              |                                                                                                                                                                                                                                                                                                                                                                                                                                                                                                                                                                                                                                                                                                                                                                                                                                                                                                                                                                                                                                                                                                                                                                                                                                                                                                                                                                                                                                                                                                                                                                                                                                                                                                                                                                                                                                                                                                                                                                                                                                                                                                                                |          |                |                  |          |               | W V                  | 550-1                            |                                 |
| Bellennille      |        |              | -                                                                                                                                                                                                                                                                                                                                                                                                                                                                                                                                                                                                                                                                                                                                                                                                                                                                                                                                                                                                                                                                                                                                                                                                                                                                                                                                                                                                                                                                                                                                                                                                                                                                                                                                                                                                                                                                                                                                                                                                                                                                                                                              |          |                |                  |          |               | De Saniau            | V. Desai MD Med                  | DMCHARUR                        |
| 0/               |        |              |                                                                                                                                                                                                                                                                                                                                                                                                                                                                                                                                                                                                                                                                                                                                                                                                                                                                                                                                                                                                                                                                                                                                                                                                                                                                                                                                                                                                                                                                                                                                                                                                                                                                                                                                                                                                                                                                                                                                                                                                                                                                                                                                | -        |                |                  |          |               | Dr. Sanjay           | nal &Consult Car                 | diology                         |