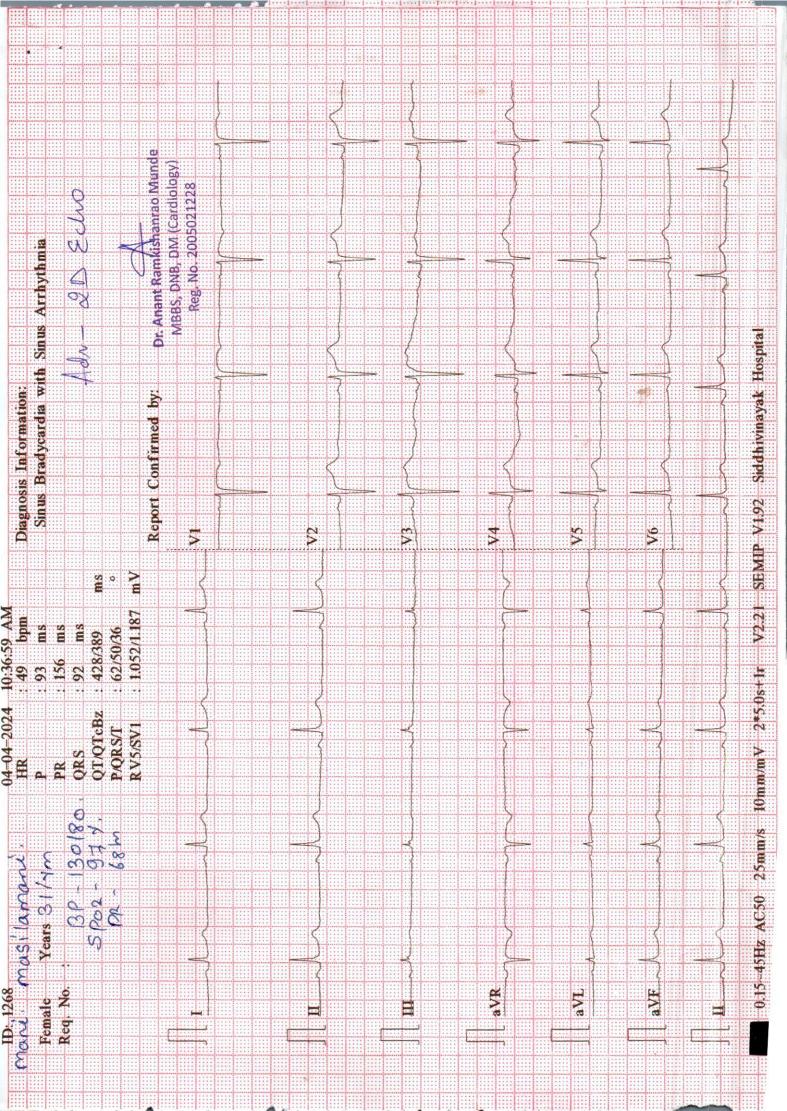

#### **HAEMATOLOGY**

UNIT REFERENCE RANGE TEST NAME **RESULTS** 

**BLOOD GROUP** 

**SPECIMEN** WHOLE BLOOD EDTA & SERUM

\* ABO GROUP 'B'

RH FACTOR **POSITIVE** 

Method: Slide Agglutination and Tube Method (Forward grouping & Reverse grouping)

**Report Status** : FINAL

| BIOCHEMISTRY REPOR | łΤ |
|--------------------|----|
|--------------------|----|

| TEST NAME     | RESULTS             | UNIT  | REFERENCE RANGE |
|---------------|---------------------|-------|-----------------|
| BUN           | 8.4                 | mg/dL | 6 - 20          |
| METHOD        | Urease GLDH Kinetic |       |                 |
| S. CREATININE | 0.71                | mg/dL | 0.5 - 1.5       |
| METHOD        | Jaffe - Kinetic     |       |                 |
| RATIO         | 11.8                | ng/ml |                 |
|               |                     | ng/ml |                 |

#### \* BIOCHEMISTRY

| TEST NAME RESULTS UNIT REFERENCE RANGE | CREATININE, SERUM |         |      |                 |  |
|----------------------------------------|-------------------|---------|------|-----------------|--|
|                                        |                   | RESULTS | UNIT | REFERENCE RANGE |  |

\* SERUM CREATININE 0.71 mg/dL 0.7 - 1.3

**METHOD Enzymatic Colourimetric Method** 

Creatinine is critically important in assessing renal function. In blood, it is a marker of glomerular filtration rate. As the kidneys become impaired for any reason, the creatinine level in the blood will rise due to poor clearance of creatinine by the kidneys. Abnormally high levels of creatinine thus warn of possible malfunction or failure of the kidneys.

: FINAL

**Report Status** 

| ΕM |  |  |
|----|--|--|
|    |  |  |
|    |  |  |

| TEST NAME  | RESULTS | UNIT    | REFERENCE RANGE |
|------------|---------|---------|-----------------|
| <u>ESR</u> |         |         |                 |
| ESR        | 05      | mm/1hr. | 0 - 20          |

#### **BIOCHEMISTRY**

| TEST NAME                             | RESULTS  | UNIT  | REFERENCE RANGE |  |
|---------------------------------------|----------|-------|-----------------|--|
| <b>BLOOD GLUCOSE FASTING &amp; PI</b> | <u>P</u> |       |                 |  |
| BLOOD GLUCOSE FASTING                 | 76.7     | mg/dL | 70 - 110        |  |
| BLOOD GLUCOSE PP                      | 111.9    | mg/dL | 70 - 140        |  |
|                                       |          |       |                 |  |

\*\*\*Any positive criteria should be tested on subsequent day with same or other criteria.

SGPT (ALT) 16.1 IU/L 0 - 40

UV Kinetic Without PLP (P-L-P)

#### **BILIRUBIN (TOTAL, DIRECT, INDIRECT)**

| TOTAL BILLIRUBIN      | 0.87 | mg/dL | 0.1 - 1.2 |
|-----------------------|------|-------|-----------|
| BILLIRUBIN (DIRECT)   | 0.33 | mg/dL | 0.0 - 0.4 |
| BILLIRUBIN (INDIRECT) | 0.54 | mg/dL | 0.0 - 1.1 |