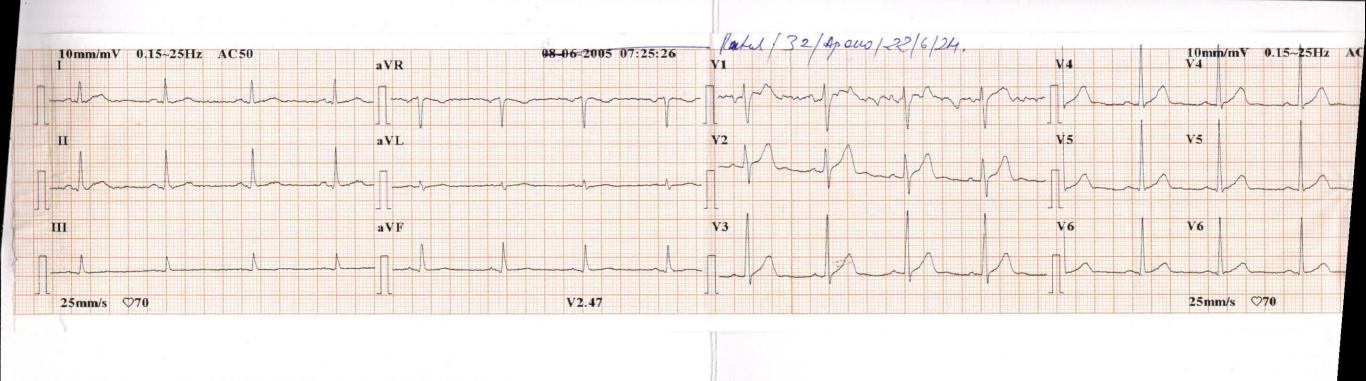

|              | E. C.   | G. REPORT   |            |     |
|--------------|---------|-------------|------------|-----|
| RATE         | 20L     | 0, WAVE     | ₩          | -   |
| RHYTHM       | G       | ORS COMPLEX | 4 -5       |     |
| VOLTAGE      | ~       | #T. SEGMENT | N SCARE CX | A R |
| P. WAVE      | $\sim$  | WAVE        | N SS NILL  |     |
| PR. INTERVAL | K       |             |            | -   |
| REMARKS      | ed no s | g. ST-7     | clargy     | _   |
|              |         |             |            | -   |

# ELECTROCARDIOGRAPHIC REPORT

| NAME | Lahul |            |        |
|------|-------|------------|--------|
| AGE  | 32    | DATE_ 22/0 | 6/2024 |

- 101-102, Heritage Plaza, Telli Cross Lane, Nr. Andheri (E) Stn., Andheri (East), Mumbai 400 069.
   Tel.: 2682 1823, 5578 3905
- 102-103-104, Gateway Plaza, Central Avenue Road, Hiranandani Gardens, Powai, Mumbai 400076 Tel.: 2570 4157