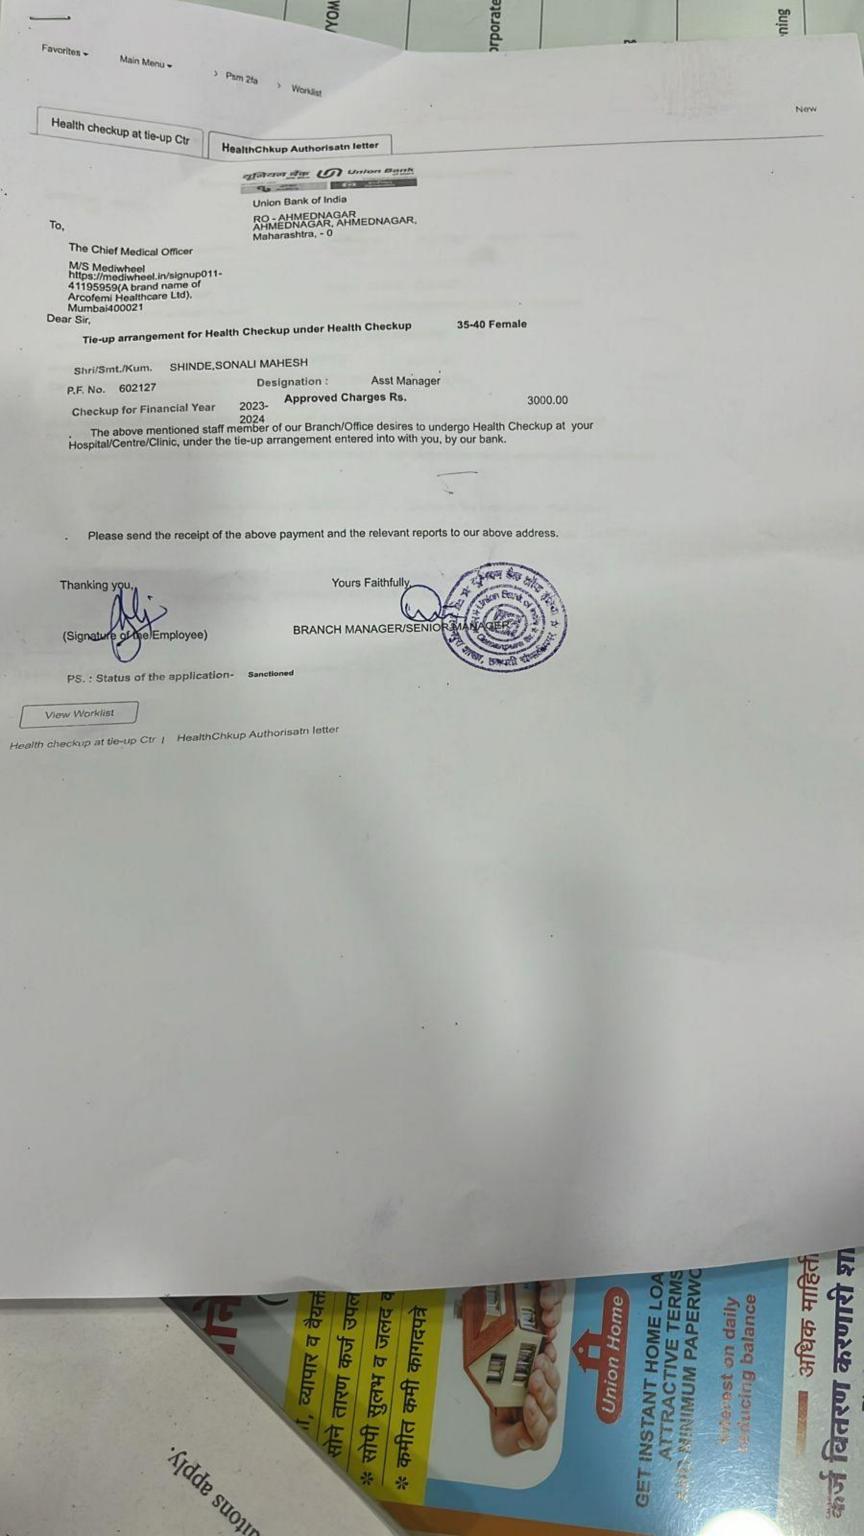

|      |  |
| • Unfit                                                                                                           |      |  |
| Dr                                                                                                                |      |  |
| Dr. PARAG A. PRADHAN  This certificate is not meant for medico-legal purposes MBBS  Approved By DG Shipping (GOI) |      |  |
| Pog. No. (17720) 61204<br>1, 24403-504, Gete day Plaza, Control                                                   |      |  |
| n venue Fland, Hiranandani Clarusi s.<br>Flewal, Mundici-schille<br>SLA BIRD MEDICARE CENTRE                      |      |  |

भारत सरकार

GOVERNMENT OF INDIA





- आम आदमी का अधिकार

















PID NO. : CFA1009

Name : RAHUL TIBREWAL

Sex / Age: Male / 32 Years

Ref By

: APOLLO HEALTH AND LIFESTYLE

LIMITED

Reference:

Sample Collected At:

Sea Bird Medicare

105-107 Gateway Plaza, Central Avenue, Hiranandani

Gardens, Powai, Mumbai-400076

Processing Location: - Sea Bird Medicare

105-107 Gateway Plaza, Central Avenue, Hiranandani

Gardens, Powai, Mumbai-400076

Reg. Date

22-Jun-2024 /11:53 am

Coll Date

22-Jun-2024 /11:58 am

Report Date

23-Jun-2024 / 3:13 pm

### **REPORT**

### BIOCHEMISTRY

| Test                                                   | Result | Units | <b>BIOLOGICAL REFERENCE INTERVAL</b> |
|--------------------------------------------------------|--------|-------|--------------------------------------|
| Serum S.G.P.T.<br>(Serum,Method-IFCC withou