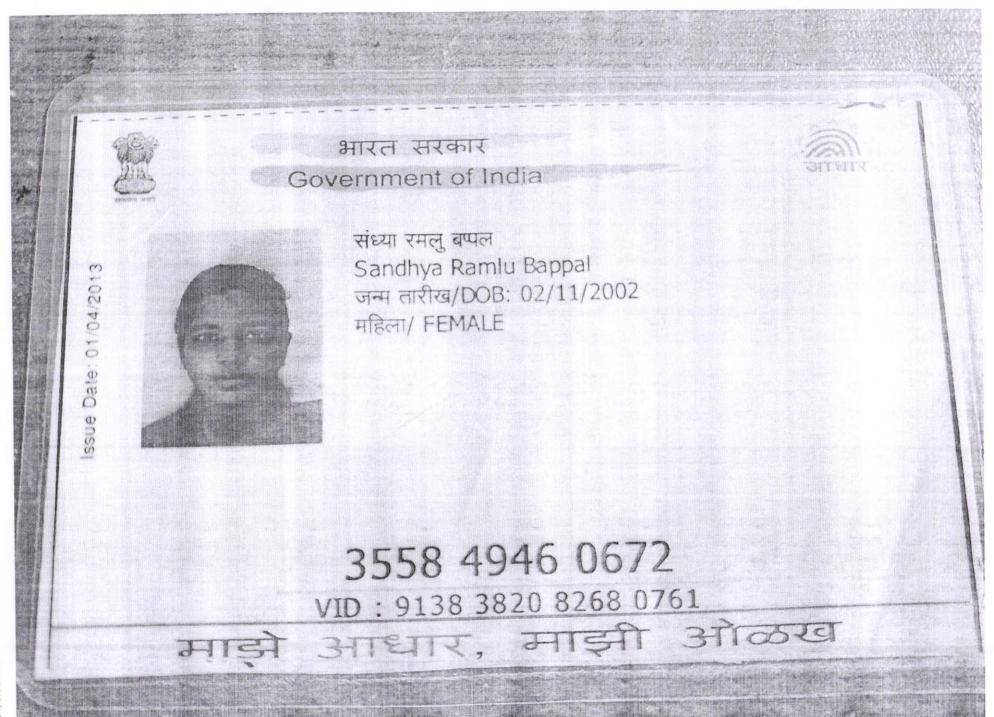

Report ID

: SRBM169123247

Patient Name : Ms. SANDHYA RAMLU BAPPAL

Rank

Ref By

: DR. MUKUL ARTE

Reg.

: 16-Sep-2024

Report Date

: 16-Sep-2024

Company Name : M/S. APOLLO HEALTH AND LIFESTYLE

Age/Sex

: 21 Year / Female