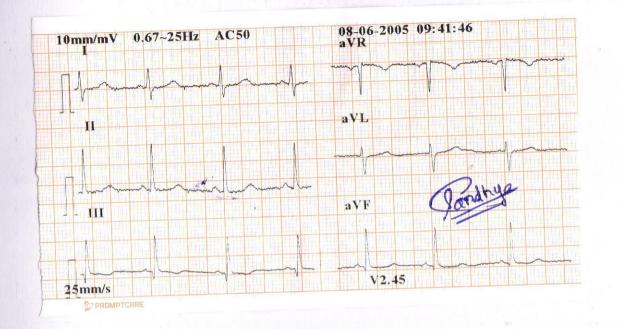

Powai: 022-25701053 / 25704157

Kochi: 0484- 2322022 / 4032022

N P

|                | E. 0                                                               | . G. REPORT           |             |                                                                                                                                                                                                                                                                                                                                                                                                                                                                                                                                                                                                                                                                                                                                                                                                                                                                                                                                                                                                                                                                                                                                                                                                                                                                                                                                                                                                                                                                                                                                                                                                                                                                                                                                                                                                                                                                                                                                                                                                                                                                                                                               |
|----------------|--------------------------------------------------------------------|-----------------------|-------------|-------------------------------------------------------------------------------------------------------------------------------------------------------------------------------------------------------------------------------------------------------------------------------------------------------------------------------------------------------------------------------------------------------------------------------------------------------------------------------------------------------------------------------------------------------------------------------------------------------------------------------------------------------------------------------------------------------------------------------------------------------------------------------------------------------------------------------------------------------------------------------------------------------------------------------------------------------------------------------------------------------------------------------------------------------------------------------------------------------------------------------------------------------------------------------------------------------------------------------------------------------------------------------------------------------------------------------------------------------------------------------------------------------------------------------------------------------------------------------------------------------------------------------------------------------------------------------------------------------------------------------------------------------------------------------------------------------------------------------------------------------------------------------------------------------------------------------------------------------------------------------------------------------------------------------------------------------------------------------------------------------------------------------------------------------------------------------------------------------------------------------|
| RATE           | 74/min                                                             | Q. WAVE               | N           | _                                                                                                                                                                                                                                                                                                                                                                                                                                                                                                                                                                                                                                                                                                                                                                                                                                                                                                                                                                                                                                                                                                                                                                                                                                                                                                                                                                                                                                                                                                                                                                                                                                                                                                                                                                                                                                                                                                                                                                                                                                                                                                                             |
| RHYTHM         | regulas                                                            | QRS COMPLEX           | isoeloctori |                                                                                                                                                                                                                                                                                                                                                                                                                                                                                                                                                                                                                                                                                                                                                                                                                                                                                                                                                                                                                                                                                                                                                                                                                                                                                                                                                                                                                                                                                                                                                                                                                                                                                                                                                                                                                                                                                                                                                                                                                                                                                                                               |
| VOLTAGE        | N                                                                  | ST. SEGMENT _         | N           |                                                                                                                                                                                                                                                                                                                                                                                                                                                                                                                                                                                                                                                                                                                                                                                                                                                                                                                                                                                                                                                                                                                                                                                                                                                                                                                                                                                                                                                                                                                                                                                                                                                                                                                                                                                                                                                                                                                                                                                                                                                                                                                               |
| P. WAVE        | N                                                                  | T. WAVE               | N           |                                                                                                                                                                                                                                                                                                                                                                                                                                                                                                                                                                                                                                                                                                                                                                                                                                                                                                                                                                                                                                                                                                                                                                                                                                                                                                                                                                                                                                                                                                                                                                                                                                                                                                                                                                                                                                                                                                                                                                                                                                                                                                                               |
| PR. INTERVAL - | DR. HAVOVEE MIST                                                   | TRY KAPADIA MBBS,FCPS |             |                                                                                                                                                                                                                                                                                                                                                                                                                                                                                                                                                                                                                                                                                                                                                                                                                                                                                                                                                                                                                                                                                                                                                                                                                                                                                                                                                                                                                                                                                                                                                                                                                                                                                                                                                                                                                                                                                                                                                                                                                                                                                                                               |
| REMARKS ——     | REG NO.MMC:80174<br>A-101-102, HERITAGE PI<br>ANDHERI EAST, MUMBAI | AZA, TELI CROSS LANE  | mistry      |                                                                                                                                                                                                                                                                                                                                                                                                                                                                                                                                                                                                                                                                                                                                                                                                                                                                                                                                                                                                                                                                                                                                                                                                                                                                                                                                                                                                                                                                                                                                                                                                                                                                                                                                                                                                                                                                                                                                                                                                                                                                                                                               |
|                | SEA DIAD MEDICARE CE                                               | WIRE                  |             | DATE OF THE PARTY |

# ELECTROCARDIOGRAPHIC REPORT

NAME Sandhya Bhappal
AGE 21 DATE 16/09/24

- A-101-102, Heritage Plaza, Telli Cross Lane, Andheri East (Nr. Station), Mumbai 400069.
   Tel.: 022-4603 2704 / 81046 06813
- 102-103-104, Gateway Plaza, Central Avenue Road, Hiranandani Gardens, Powai, Mumbai 400076.
   Tel.: 2570 4157 / 2570 1053