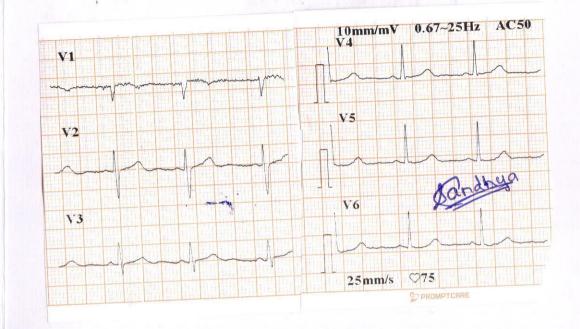

Powai: 022-25701053 / 25704157

Kochi: 0484- 2322022 / 4032022

N P

|                | E. 0                                                               | . G. REPORT           |             |                                                                                                                                                                                                                                                                                                                                                                                                                                                                                                                                                                                                                                                                                                                                                                                                                                                                                                                                                                                                                                                                                                                                                                                                                                                                                                                                                                                                                                                                                                                                                                                                                                                                                                                                                                                                                                                                                                                                                                                                                                                                                                                               |
|----------------|--------------------------------------------------------------------|-----------------------|-------------|-------------------------------------------------------------------------------------------------------------------------------------------------------------------------------------------------------------------------------------------------------------------------------------------------------------------------------------------------------------------------------------------------------------------------------------------------------------------------------------------------------------------------------------------------------------------------------------------------------------------------------------------------------------------------------------------------------------------------------------------------------------------------------------------------------------------------------------------------------------------------------------------------------------------------------------------------------------------------------------------------------------------------------------------------------------------------------------------------------------------------------------------------------------------------------------------------------------------------------------------------------------------------------------------------------------------------------------------------------------------------------------------------------------------------------------------------------------------------------------------------------------------------------------------------------------------------------------------------------------------------------------------------------------------------------------------------------------------------------------------------------------------------------------------------------------------------------------------------------------------------------------------------------------------------------------------------------------------------------------------------------------------------------------------------------------------------------------------------------------------------------|
| RATE           | 74/min                                                             | Q. WAVE               | N           | _                                                                                                                                                                                                                                                                                                                                                                                                                                                                                                                                                                                                                                                                                                                                                                                                                                                                                                                                                                                                                                                                                                                                                                                                                                                                                                                                                                                                                                                                                                                                                                                                                                                                                                                                                                                                                                                                                                                                                                                                                                                                                                                             |
| RHYTHM         | regulas                                                            | QRS COMPLEX           | isoeloctori |                                                                                                                                                                                                                                                                                                                                                                                                                                                                                                                                                                                                                                                                                                                                                                                                                                                                                                                                                                                                                                                                                                                                                                                                                                                                                                                                                                                                                                                                                                                                                                                                                                                                                                                                                                                                                                                                                                                                                                                                                                                                                                                               |
| VOLTAGE        | N                                                                  | ST. SEGMENT _         | N           |                                                                                                                                                                                                                                                                                                                                                                                                                                                                                                                                                                                                                                                                                                                                                                                                                                                                                                                                                                                                                                                                                                                                                                                                                                                                                                                                                                                                                                                                                                                                                                                                                                                                                                                                                                                                                                                                                                                                                                                                                                                                                                                               |
| P. WAVE        | N                                                                  | T. WAVE               | N           |                                                                                                                                                                                                                                                                                                                                                                                                                                                                                                                                                                                                                                                                                                                                                                                                                                                                                                                                                                                                                                                                                                                                                                                                                                                                                                                                                                                                                                                                                                                                                                                                                                                                                                                                                                                                                                                                                                                                                                                                                                                                                                                               |
| PR. INTERVAL - | DR. HAVOVEE MIST                                                   | TRY KAPADIA MBBS,FCPS |             |                                                                                                                                                                                                                                                                                                                                                                                                                                                                                                                                                                                                                                                                                                                                                                                                                                                                                                                                                                                                                                                                                                                                                                                                                                                                                                                                                                                                                                                                                                                                                                                                                                                                                                                                                                                                                                                                                                                                                                                                                                                                                                                               |
| REMARKS ——     | REG NO.MMC:80174<br>A-101-102, HERITAGE PI<br>ANDHERI EAST, MUMBAI | AZA, TELI CROSS LANE  | mistry      |                                                                                                                                                                                                                                                                                                                                                                                                                                                                                                                                                                                                                                                                                                                                                                                                                                                                                                                                                                                                                                                                                                                                                                                                                                                                                                                                                                                                                                                                                                                                                                                                                                                                                                                                                                                                                                                                                                                                                                                                                                                                                                                               |
|                | SEA DIAD MEDICARE CE                                               | WIRE                  |             | DATE OF THE PARTY |

# ELECTROCARDIOGRAPHIC REPORT

NAME Sandhya Bhappal
AGE 21 DATE 16/09/24

- A-101-102, Heritage Plaza, Telli Cross Lane, Andheri East (Nr. Station), Mumbai 400069.
   Tel.: 022-4603 2704 / 81046 06813
- 102-103-104, Gateway Plaza, Central Avenue Road, Hiranandani Gardens, Powai, Mumbai 400076.
   Tel.: 2570 4157 / 2570 1053