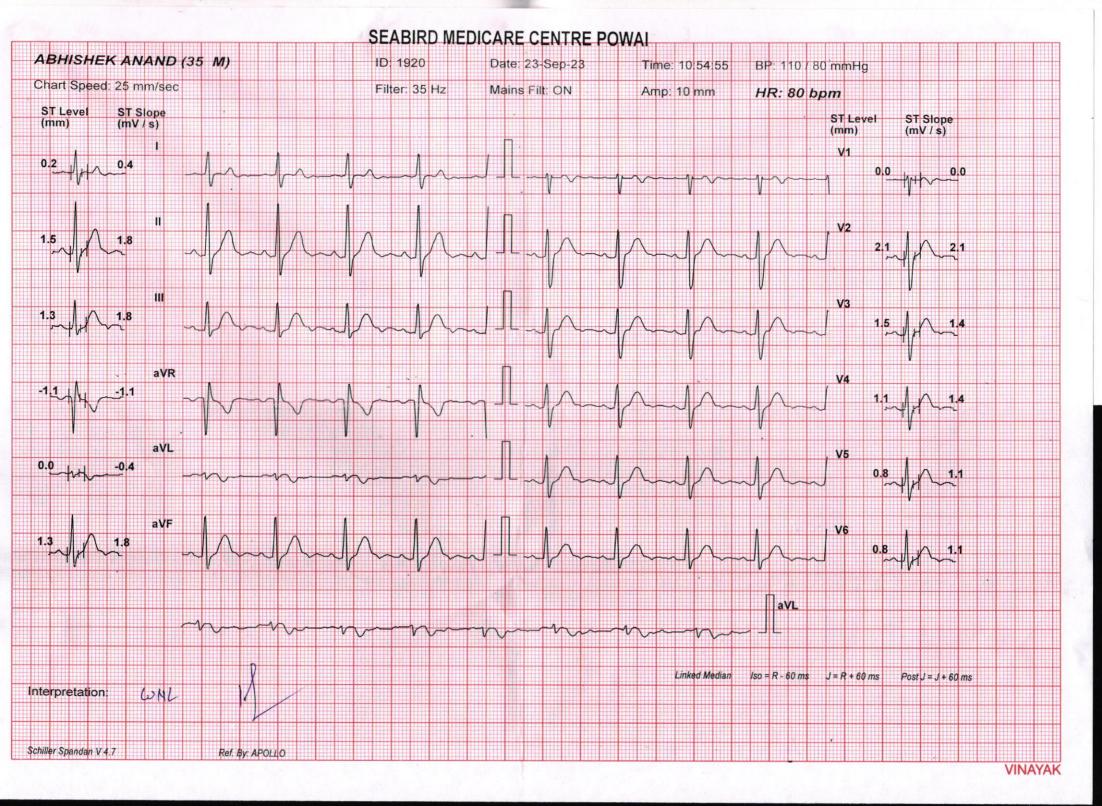

# SEABIRD MEDICARE CENTRE POWAI

Patient Details Date: 23-Sep-23 Time: 10:56:20

Name: ABHISHEK ANAND ID: 1920

Age: 35 y Sex: M

Clinical History: NIL

Height: 170 cms.

Weight: 75 Kg.

Medications:

### Interpretation

The patient exercised according to the Bruce protocol for 7 m 46 s achieving a work level of Max. METS: 10.20. Resting heart rate initially 77 bpm, rose to a max. heart rate of 165 ( 89% of Pr.MHR) bpm. Resting blood Pressure 110 / 80 mmHg, rose to a maximum blood pressure of 140 / 90 mmHg., No sigificant ST -Tchanges, Negative for induced Ischaemic heart diseases