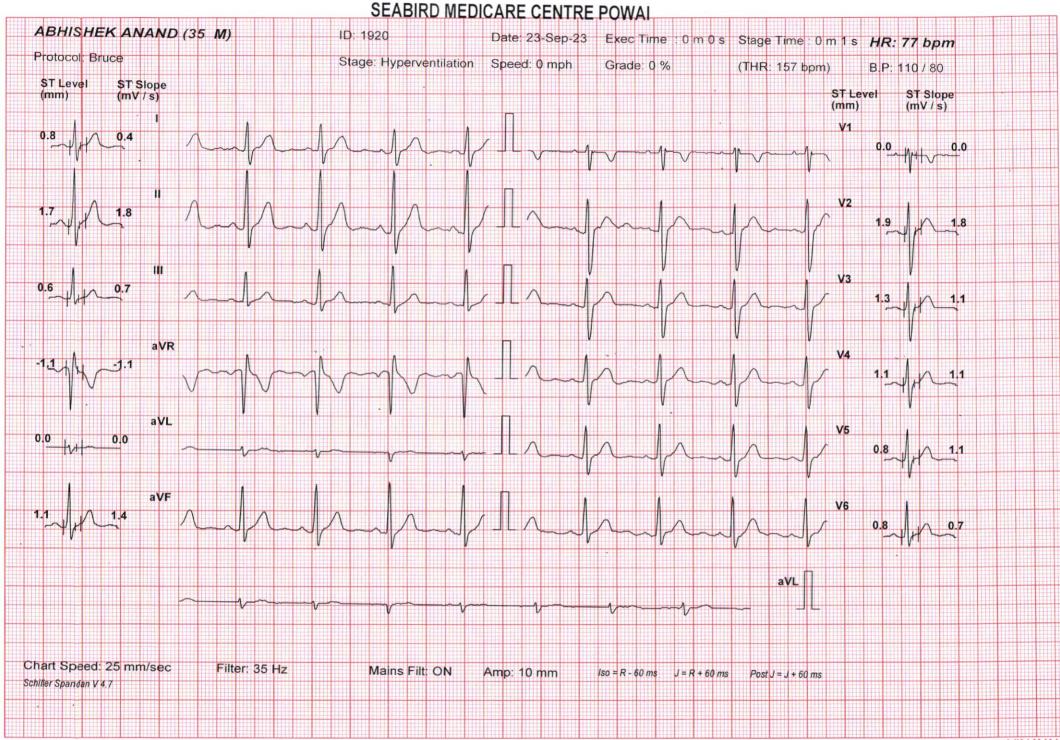

## Protocol Details

| Stage Name       | Stage Time<br>(min : sec) | Mets | Speed<br>(mph) | Grade<br>(%) | Heart<br>Rate | Max. BP<br>(mm/Hg) | Max. ST<br>Level | Max. ST<br>Slope |
|------------------|---------------------------|------|----------------|--------------|---------------|--------------------|------------------|------------------|
| Supine           | 3:53                      | 1.0  | 0              | 0            | (bpm)         |                    | (mm)             | (mV/s)           |
|                  |                           |      |                |              | 77            | 110 / 80           | -1.70 aVR        | 3.89 V2          |
| Standing         | 0:2                       | 1.0  | 0              | 0            | 77            | 110 / 80           | -1.27 aVR        | 2.12             |
| Hyperventilation | 0:1                       | 1.0  | 0              | 0            | 77            | 110 / 80           | -1.27 aVR        | 2.12             |
| 1 .              | 3:0                       | 4.6  | 1.7            | 10           | 124           | 120 / 80           | -2.34 V2         | 5.66 II          |
| 2                | 3:0                       | 7.0  | 2.5            | 12           | 142           | 130 / 90           | -1.91 aVR        | 4.95             |
| Peak Ex          | 1:46                      | 10.2 | 3.4            | 14 .         | 165           | 140 / 90           | -4.88 aVL        | 5.66 II          |
| Recovery(1)      | 2:0                       | 1.8  | 1              | 0            | 120           | 140 / 90           | -4.88 aVL        | 5.31 aVF         |
| Recovery(2)      | 2:0                       | 1.0  | 0              | 0            | 108           | 130 / 90           | -1.49 aVR        | 3.89 III         |
| Recovery(3)      | 2:0                       | 1.0  | 0 :            | 0            | 106           | 120 / 80           | -1.06 aVR        | 2.12 II          |
| Recovery(4)      | 0:38                      | 1.0  | 0              | 0            | 103           | 120 / 80           | -1.06 aVR        | 2.12 II          |