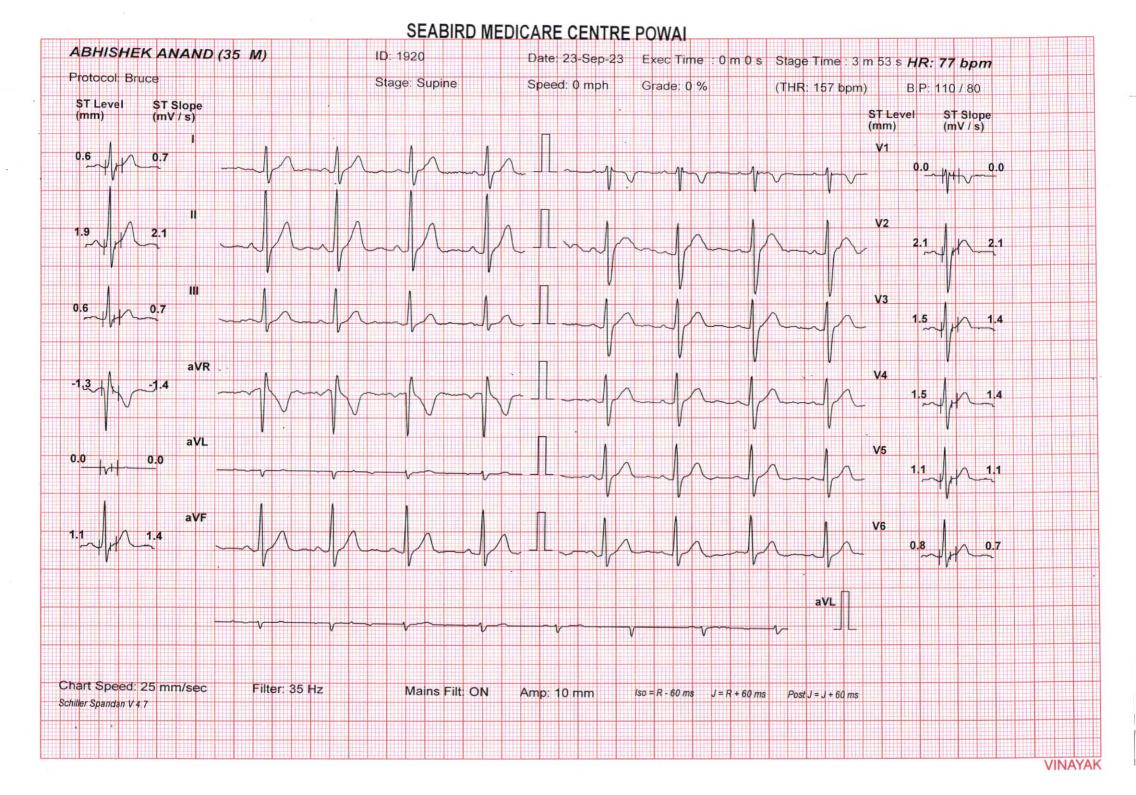

## Protocol Details

| Stage Name       | Stage Time<br>(min : sec) | Mets | Speed<br>(mph) | Grade<br>(%) | Heart<br>Rate | Max. BP<br>(mm/Hg) | Max. ST<br>Level | Max. ST<br>Slope |
|------------------|---------------------------|------|----------------|--------------|---------------|--------------------|------------------|------------------|
| Supine           | 3:53                      | 1.0  | 0              | 0            | (bpm)         |                    | (mm)             | (mV/s)           |
|                  |                           |      |                |              | 77            | 110 / 80           | -1.70 aVR        | 3.89 V2          |
| Standing         | 0:2                       | 1.0  | 0              | 0            | 77            | 110 / 80           | -1.27 aVR        | 2.12             |
| Hyperventilation | 0:1                       | 1.0  | 0              | 0            | 77            | 110 / 80           | -1.27 aVR        | 2.12             |
| 1 .              | 3:0                       | 4.6  | 1.7            | 10           | 124           | 120 / 80           | -2.34 V2         | 5.66 II          |
| 2                | 3:0                       | 7.0  | 2.5            | 12           | 142           | 130 / 90           | -1.91 aVR        | 4.95             |
| Peak Ex          | 1:46                      | 10.2 | 3.4            | 14 .         | 165           | 140 / 90           | -4.88 aVL        | 5.66 II          |
| Recovery(1)      | 2:0                       | 1.8  | 1              | 0            | 120           | 140 / 90           | -4.88 aVL        | 5.31 aVF         |
| Recovery(2)      | 2:0                       | 1.0  | 0              | 0            | 108           | 130 / 90           | -1.49 aVR        | 3.89 III         |
| Recovery(3)      | 2:0                       | 1.0  | 0 :            | 0            | 106           | 120 / 80           | -1.06 aVR        | 2.12 II          |
| Recovery(4)      | 0:38                      | 1.0  | 0              | 0            | 103           | 120 / 80           | -1.06 aVR        | 2.12 II          |