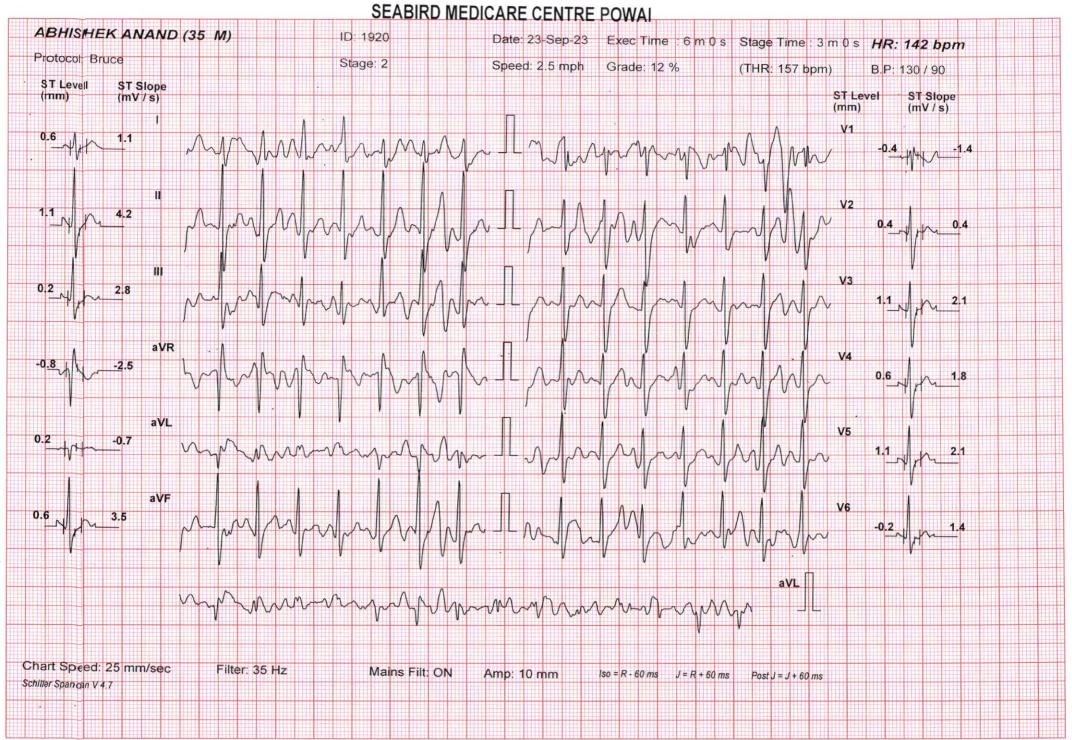

SEABIRD MEDICARE CENTRE POWAL ABHISHEK ANAND (35 M) ID: 1920 Date: 23-Sep-23 Exec Time : 3 m 0 s Stage Time: 3 m 0 s HR: 124 bpm Protocol: Bruce Stage: 1 Speed: 1.7 mph (THR: 157 bpm) Grade: 10 % B.P: 120 / 80 ST Level (mm) ST Slope (mV / s) ST Level ST Slope (mV/s) (mm) V1 V2 V3 aVR 1.9 aVL V5 0.0 1.7 aVF aVL Chart Speed: 25 mm/sec Filter: 35 Hz Mains Filt: ON Amp: 10 mm Iso = R - 60 ms $J = R + 60 \, \text{ms}$ Post J = J + 60 msSchiller Spandan V 4.7