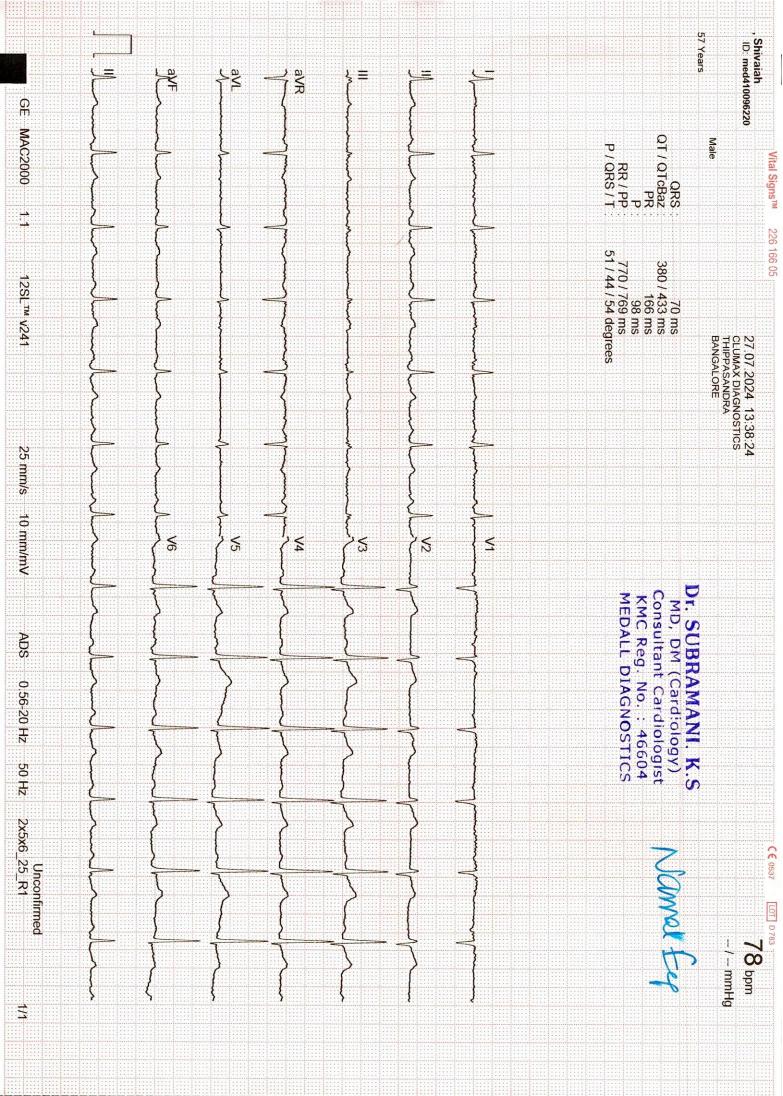

| 27/07/2024  | 10.10 |
|-------------|-------|
| 2110112024, | 10.49 |

Patient Details Print Page

MEDALL

| CLUMAX | DIAGNOSTICS |
|--------|-------------|
| CLUMAX | DIAGNOSTICS |

MEDALL HEALTHCARE PVT LTD